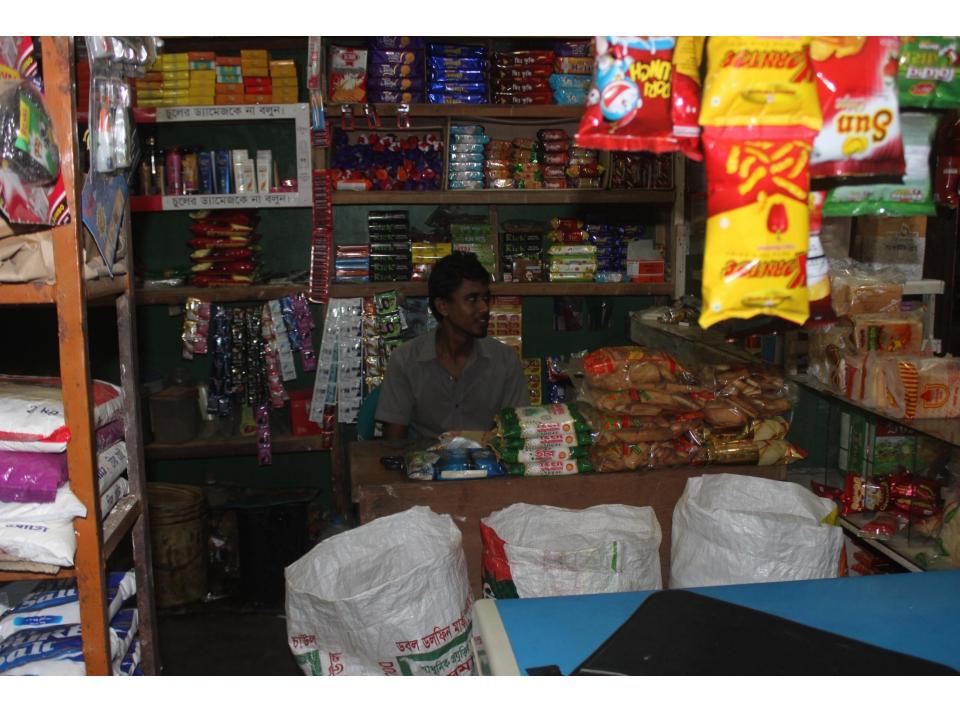

| Proposed Nobin Udyokta Business Info                 |   |                                                                                                                                                                                                                                                                                                                                                                                                                                                                                                                                                                         |  |
|------------------------------------------------------|---|-------------------------------------------------------------------------------------------------------------------------------------------------------------------------------------------------------------------------------------------------------------------------------------------------------------------------------------------------------------------------------------------------------------------------------------------------------------------------------------------------------------------------------------------------------------------------|--|
| Business Name                                        | : | NURUL GENERAL STORE                                                                                                                                                                                                                                                                                                                                                                                                                                                                                                                                                     |  |
| Location                                             | : | Nordapara, Dakshinkhan                                                                                                                                                                                                                                                                                                                                                                                                                                                                                                                                                  |  |
| Total Investment in BDT                              | : | BDT 2,50,000                                                                                                                                                                                                                                                                                                                                                                                                                                                                                                                                                            |  |
| Financing                                            | : | Self BDT 1,50,000(from existing business) 60%                                                                                                                                                                                                                                                                                                                                                                                                                                                                                                                           |  |
|                                                      |   | Required Investment BDT 1,00,000(as equity) 40%                                                                                                                                                                                                                                                                                                                                                                                                                                                                                                                         |  |
| Present salary/drawings<br>from business (estimates) | : | BDT 5,000                                                                                                                                                                                                                                                                                                                                                                                                                                                                                                                                                               |  |
| Proposed Salary                                      | : | BDT 5,000                                                                                                                                                                                                                                                                                                                                                                                                                                                                                                                                                               |  |
| Size of shop                                         | : | 14 ft x 12 ft= 28r8 square ft                                                                                                                                                                                                                                                                                                                                                                                                                                                                                                                                           |  |
| Implementation                                       | : | <ul> <li>The business is planned to be scaled up by investment in existing goods like; Rice, Flour, Potato, Bran, Soya bin oil, powder milk, Onion, Salt, Chili, Soap, Cosmetics, Soft Drinks, Biscuit, Chanachur, etc.</li> <li>Average 12% gain on sales.</li> <li>The business is operating by entrepreneur. Existing no employee.</li> <li>One employee will be appointed after getting money.</li> <li>Security: 50,000</li> <li>Entrepreneur is a owner of the shop.</li> <li>Collects goods from Tangi Bajar</li> <li>Agreed grace period is 4 months</li> </ul> |  |