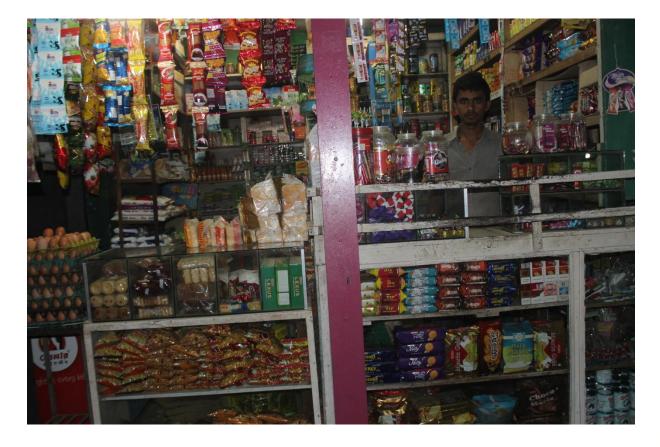

| Proposed Nobin Udyokta Business Info                 |   |                                                                                                                                                                                                                                                                                                                                                                                                                                                                                                                                                                         |  |
|------------------------------------------------------|---|-------------------------------------------------------------------------------------------------------------------------------------------------------------------------------------------------------------------------------------------------------------------------------------------------------------------------------------------------------------------------------------------------------------------------------------------------------------------------------------------------------------------------------------------------------------------------|--|
| Business Name                                        | : | NURUL GENERAL STORE                                                                                                                                                                                                                                                                                                                                                                                                                                                                                                                                                     |  |
| Location                                             | : | Nordapara, Dakshinkhan                                                                                                                                                                                                                                                                                                                                                                                                                                                                                                                                                  |  |
| Total Investment in BDT                              | : | BDT 2,50,000                                                                                                                                                                                                                                                                                                                                                                                                                                                                                                                                                            |  |
| Financing                                            | : | Self BDT 1,50,000(from existing business) 60%                                                                                                                                                                                                                                                                                                                                                                                                                                                                                                                           |  |
|                                                      |   | Required Investment BDT 1,00,000(as equity) 40%                                                                                                                                                                                                                                                                                                                                                                                                                                                                                                                         |  |
| Present salary/drawings<br>from business (estimates) | : | BDT 5,000                                                                                                                                                                                                                                                                                                                                                                                                                                                                                                                                                               |  |
| Proposed Salary                                      | : | BDT 5,000                                                                                                                                                                                                                                                                                                                                                                                                                                                                                                                                                               |  |
| Size of shop                                         | : | 14 ft x 12 ft= 28r8 square ft                                                                                                                                                                                                                                                                                                                                                                                                                                                                                                                                           |  |
| Implementation                                       | : | <ul> <li>The business is planned to be scaled up by investment in existing goods like; Rice, Flour, Potato, Bran, Soya bin oil, powder milk, Onion, Salt, Chili, Soap, Cosmetics, Soft Drinks, Biscuit, Chanachur, etc.</li> <li>Average 12% gain on sales.</li> <li>The business is operating by entrepreneur. Existing no employee.</li> <li>One employee will be appointed after getting money.</li> <li>Security: 50,000</li> <li>Entrepreneur is a owner of the shop.</li> <li>Collects goods from Tangi Bajar</li> <li>Agreed grace period is 4 months</li> </ul> |  |