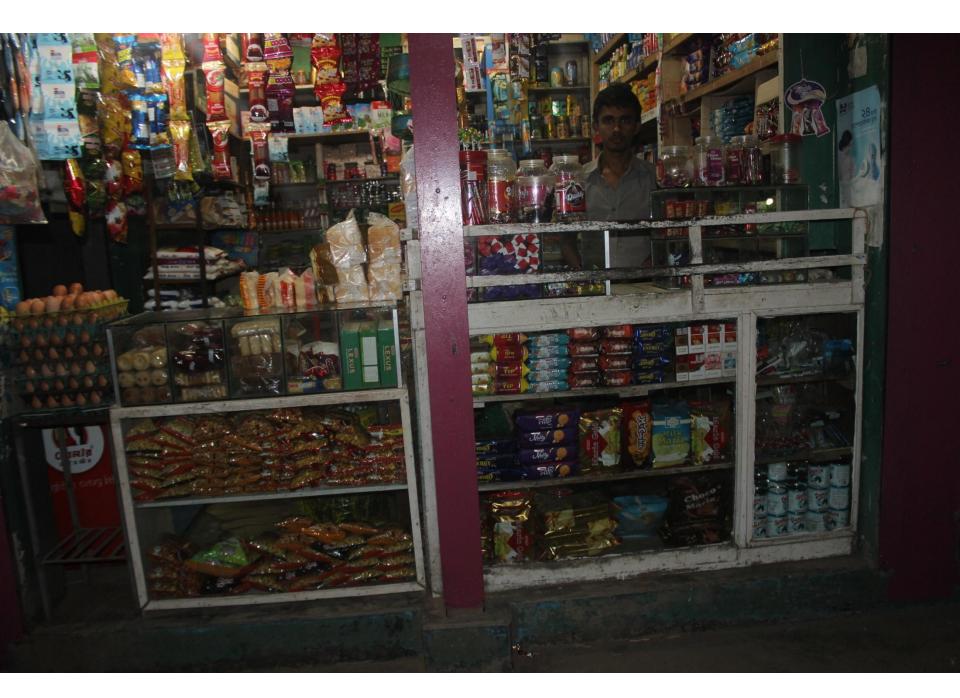

| Proposed Nobin Udyokta Business Info                 |   |                                                                                                                                                                                                                                                                                                                                                                                                                                                                                                                                                                         |  |
|------------------------------------------------------|---|-------------------------------------------------------------------------------------------------------------------------------------------------------------------------------------------------------------------------------------------------------------------------------------------------------------------------------------------------------------------------------------------------------------------------------------------------------------------------------------------------------------------------------------------------------------------------|--|
| Business Name                                        | : | NURUL GENERAL STORE                                                                                                                                                                                                                                                                                                                                                                                                                                                                                                                                                     |  |
| Location                                             | : | Nordapara, Dakshinkhan                                                                                                                                                                                                                                                                                                                                                                                                                                                                                                                                                  |  |
| Total Investment in BDT                              | : | BDT 2,50,000                                                                                                                                                                                                                                                                                                                                                                                                                                                                                                                                                            |  |
| Financing                                            | : | Self BDT 1,50,000(from existing business) 60%                                                                                                                                                                                                                                                                                                                                                                                                                                                                                                                           |  |
|                                                      |   | Required Investment BDT 1,00,000(as equity) 40%                                                                                                                                                                                                                                                                                                                                                                                                                                                                                                                         |  |
| Present salary/drawings<br>from business (estimates) | : | BDT 5,000                                                                                                                                                                                                                                                                                                                                                                                                                                                                                                                                                               |  |
| Proposed Salary                                      | : | BDT 5,000                                                                                                                                                                                                                                                                                                                                                                                                                                                                                                                                                               |  |
| Size of shop                                         | : | 14 ft x 12 ft= 28r8 square ft                                                                                                                                                                                                                                                                                                                                                                                                                                                                                                                                           |  |
| Implementation                                       | : | <ul> <li>The business is planned to be scaled up by investment in existing goods like; Rice, Flour, Potato, Bran, Soya bin oil, powder milk, Onion, Salt, Chili, Soap, Cosmetics, Soft Drinks, Biscuit, Chanachur, etc.</li> <li>Average 12% gain on sales.</li> <li>The business is operating by entrepreneur. Existing no employee.</li> <li>One employee will be appointed after getting money.</li> <li>Security: 50,000</li> <li>Entrepreneur is a owner of the shop.</li> <li>Collects goods from Tangi Bajar</li> <li>Agreed grace period is 4 months</li> </ul> |  |