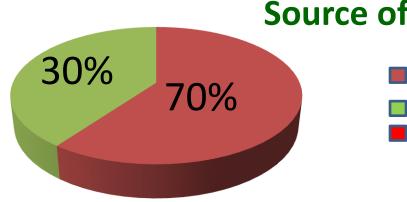

### **Source of Finance**

- Entrepreneur contribution : 350,000
- Investor Investment: 150,000
- Total Investment : 500,000

| Financial Projection (BDT)                                                                          |       |         |           |           |           |
|-----------------------------------------------------------------------------------------------------|-------|---------|-----------|-----------|-----------|
| Particular                                                                                          | Daily | Monthly | 1st Year  | 2nd Year  | 3rd Year  |
| Revenue (sales)                                                                                     |       |         |           |           |           |
| White Bead seed, Print Bead Seed, Towal, Khata, Chador,<br>Aplig, Windrow cover, Door Cover, etc    | 7,200 | 216,000 | 2,592,000 | 2,721,600 | 2,857,680 |
| Total Sales (A)                                                                                     | 7,200 | 216,000 | 2,592,000 | 2,721,600 | 2,857,680 |
| Less. Variable Expense                                                                              |       |         |           |           |           |
| White Bead seed, Print Bead<br>Seed, Towal, Khata, Chador, Aplig, Windrow cover, Door<br>Cover, etc | 6,336 | 190,080 | 2,280,960 | 2 395 008 | 2,514,758 |
| Cover, etc                                                                                          | 6,336 | · ·     |           |           | 2,514,758 |
| Total variable Expense (B)<br>Contribution Margin (CM) [C=(A-B)                                     | 864   | 25,920  | 311,040   | 326,592   | 342,922   |
| Less. Fixed Expense                                                                                 |       |         |           |           |           |
| Electricity Bill                                                                                    |       | 700     | 8,400     | 9,000     | 9,000     |
| Entertainment                                                                                       |       | 700     | 8,400     | 8,500     | 9,000     |
| Transportation                                                                                      |       | 4,000   | 48,000    | 48,500    | 49,000    |
| Mobile bill                                                                                         |       | 700     | 8,400     | 8,500     | 9,000     |
| Salary (Self)                                                                                       |       | 5,000   | 60,000    | 60,000    | 60,000    |
| Salary (Staff)                                                                                      |       | 2,000   | 24,000    | 24,000    | 24,000    |
| Total Fixed Cost                                                                                    |       | 13,100  | 157,200   | 158,500   | 160,000   |
| Net Profit (E) [C-D)                                                                                |       | 12,820  | 153,840   | 168,092   | 182,922   |
| Investment Payback                                                                                  |       |         | 60,000    | 60,000    | 60,000    |