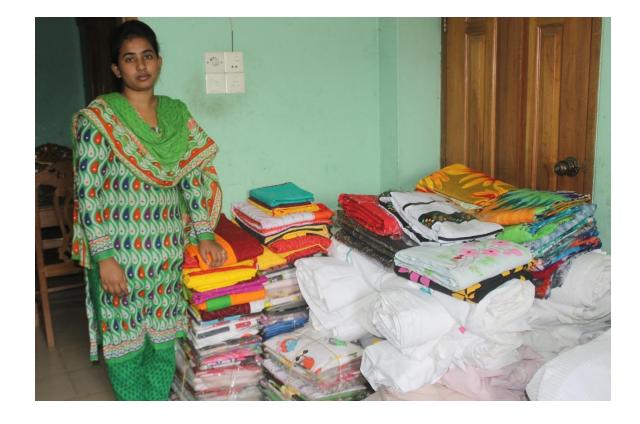

| Proposed Nobin Udyokta Business Info              |   |                                                                                                                                                                                                                                                                                                                                                                                                                                 |  |  |
|---------------------------------------------------|---|---------------------------------------------------------------------------------------------------------------------------------------------------------------------------------------------------------------------------------------------------------------------------------------------------------------------------------------------------------------------------------------------------------------------------------|--|--|
| Business Name                                     | : | PRITI FABRIC                                                                                                                                                                                                                                                                                                                                                                                                                    |  |  |
| Location                                          | : | Dakshinkhan, Dhaka.                                                                                                                                                                                                                                                                                                                                                                                                             |  |  |
| Total Investment in BDT                           | : | BDT 500,000                                                                                                                                                                                                                                                                                                                                                                                                                     |  |  |
| Financing                                         | : | Self BDT 350,000 (from existing business)70%                                                                                                                                                                                                                                                                                                                                                                                    |  |  |
|                                                   |   | Required Investment BDT 150,000 (as equity) 30%                                                                                                                                                                                                                                                                                                                                                                                 |  |  |
| Present salary/drawings from business (estimates) | : | BDT 5,000                                                                                                                                                                                                                                                                                                                                                                                                                       |  |  |
| Proposed Salary                                   | : | BDT 5,000                                                                                                                                                                                                                                                                                                                                                                                                                       |  |  |
| Size of shop                                      | : | 10 ft x 10 ft= 100 square ft                                                                                                                                                                                                                                                                                                                                                                                                    |  |  |
| Security of the shop                              | : | -                                                                                                                                                                                                                                                                                                                                                                                                                               |  |  |
| Implementation                                    | : | <ul> <li>The business is planned to be scaled up by investment in existing goods like; White Bead seed, Print Bead Seed, Towal, Khata, Chador, Aplig, Windrow cover, Door Cover, etc.</li> <li>Average 12% gain on sales.</li> <li>The business is operating by entrepreneur. Existing One employee.</li> <li>The shop is Owned.</li> <li>Collects goods from Tongi bazer.</li> <li>Agreed grace period is 4 months.</li> </ul> |  |  |