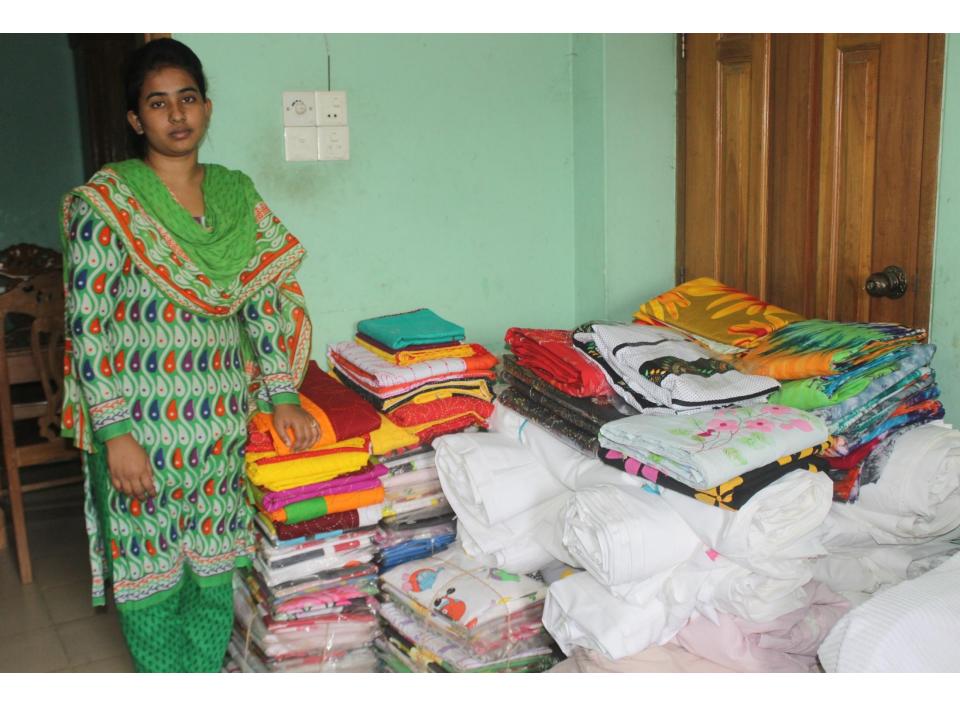

| Proposed Nobin Udyokta Business Info              |   |                                                                                                                                                                                                                                                                                                                                                                                                                                 |  |  |
|---------------------------------------------------|---|---------------------------------------------------------------------------------------------------------------------------------------------------------------------------------------------------------------------------------------------------------------------------------------------------------------------------------------------------------------------------------------------------------------------------------|--|--|
| Business Name                                     | : | PRITI FABRIC                                                                                                                                                                                                                                                                                                                                                                                                                    |  |  |
| Location                                          | : | Dakshinkhan, Dhaka.                                                                                                                                                                                                                                                                                                                                                                                                             |  |  |
| Total Investment in BDT                           | : | BDT 500,000                                                                                                                                                                                                                                                                                                                                                                                                                     |  |  |
| Financing                                         | : | Self BDT 350,000 (from existing business)70%                                                                                                                                                                                                                                                                                                                                                                                    |  |  |
|                                                   |   | Required Investment BDT 150,000 (as equity) 30%                                                                                                                                                                                                                                                                                                                                                                                 |  |  |
| Present salary/drawings from business (estimates) | : | BDT 5,000                                                                                                                                                                                                                                                                                                                                                                                                                       |  |  |
| Proposed Salary                                   | : | BDT 5,000                                                                                                                                                                                                                                                                                                                                                                                                                       |  |  |
| Size of shop                                      | : | 10 ft x 10 ft= 100 square ft                                                                                                                                                                                                                                                                                                                                                                                                    |  |  |
| Security of the shop                              | : | -                                                                                                                                                                                                                                                                                                                                                                                                                               |  |  |
| Implementation                                    | : | <ul> <li>The business is planned to be scaled up by investment in existing goods like; White Bead seed, Print Bead Seed, Towal, Khata, Chador, Aplig, Windrow cover, Door Cover, etc.</li> <li>Average 12% gain on sales.</li> <li>The business is operating by entrepreneur. Existing One employee.</li> <li>The shop is Owned.</li> <li>Collects goods from Tongi bazer.</li> <li>Agreed grace period is 4 months.</li> </ul> |  |  |