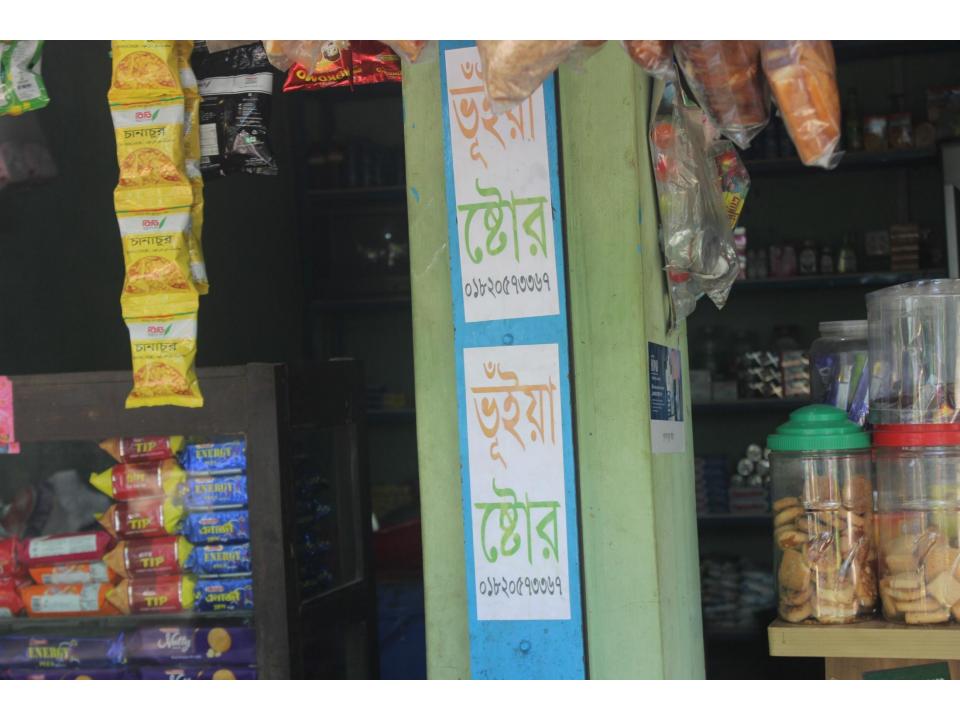

| Proposed Nobin Udyokta Business Info              |   |                                                                                                                                                                                                                                                                                                                                                                                                                                                                                                                                              |  |  |
|---------------------------------------------------|---|----------------------------------------------------------------------------------------------------------------------------------------------------------------------------------------------------------------------------------------------------------------------------------------------------------------------------------------------------------------------------------------------------------------------------------------------------------------------------------------------------------------------------------------------|--|--|
| Business Name                                     | : | BHUIYA GENERAL STORE                                                                                                                                                                                                                                                                                                                                                                                                                                                                                                                         |  |  |
| Location                                          | : | Vaturia, Uttarkhan, Dhaka                                                                                                                                                                                                                                                                                                                                                                                                                                                                                                                    |  |  |
| Total Investment in BDT                           | : | BDT 380,000                                                                                                                                                                                                                                                                                                                                                                                                                                                                                                                                  |  |  |
| Financing                                         | : | Self BDT 230,000 (from existing business) 60%<br>Required Investment BDT 150,000 (as equity) 40%                                                                                                                                                                                                                                                                                                                                                                                                                                             |  |  |
| Present salary/drawings from business (estimates) | : | BDT 5,000                                                                                                                                                                                                                                                                                                                                                                                                                                                                                                                                    |  |  |
| Proposed Salary                                   | : | BDT 5,000                                                                                                                                                                                                                                                                                                                                                                                                                                                                                                                                    |  |  |
| Size of shop                                      | : | 16 ft x 14 ft= 214 square ft                                                                                                                                                                                                                                                                                                                                                                                                                                                                                                                 |  |  |
| Security of the shop                              | : | -                                                                                                                                                                                                                                                                                                                                                                                                                                                                                                                                            |  |  |
| Implementation                                    | : | <ul> <li>The business is planned to be scaled up by investment in existing goods like; Rice, flour, pulsi, soyabin oil, Mastered oil, Soap, brush, coconut oil, Powder, Sugar, spicy, mahadi, tissue, nodules, shampoo, chanature, garlic, onion, Bulb, soft drinks, coil, Biscuit, Cosmetics, etc.</li> <li>Average 10% gain on sales.</li> <li>The business is operating by entrepreneur. Existing no employee.</li> <li>The shop is owned.</li> <li>Collects goods from Tongi bazer.</li> <li>Agreed grace period is 4 months.</li> </ul> |  |  |