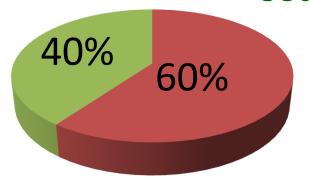

| Proposed Nobin Udyokta Business Info              |   |                                                                                                                                                                                                                                                                                                                                                                                                                                                                                                                                              |  |  |
|---------------------------------------------------|---|----------------------------------------------------------------------------------------------------------------------------------------------------------------------------------------------------------------------------------------------------------------------------------------------------------------------------------------------------------------------------------------------------------------------------------------------------------------------------------------------------------------------------------------------|--|--|
| Business Name                                     | : | BHUIYA GENERAL STORE                                                                                                                                                                                                                                                                                                                                                                                                                                                                                                                         |  |  |
| Location                                          | : | Vaturia, Uttarkhan, Dhaka                                                                                                                                                                                                                                                                                                                                                                                                                                                                                                                    |  |  |
| Total Investment in BDT                           | : | BDT 380,000                                                                                                                                                                                                                                                                                                                                                                                                                                                                                                                                  |  |  |
| Financing                                         | : | Self BDT 230,000 (from existing business) 60%<br>Required Investment BDT 150,000 (as equity) 40%                                                                                                                                                                                                                                                                                                                                                                                                                                             |  |  |
| Present salary/drawings from business (estimates) | : | BDT 5,000                                                                                                                                                                                                                                                                                                                                                                                                                                                                                                                                    |  |  |
| Proposed Salary                                   | : | BDT 5,000                                                                                                                                                                                                                                                                                                                                                                                                                                                                                                                                    |  |  |
| Size of shop                                      | : | 16 ft x 14 ft= 214 square ft                                                                                                                                                                                                                                                                                                                                                                                                                                                                                                                 |  |  |
| Security of the shop                              | : | -                                                                                                                                                                                                                                                                                                                                                                                                                                                                                                                                            |  |  |
| Implementation                                    | : | <ul> <li>The business is planned to be scaled up by investment in existing goods like; Rice, flour, pulsi, soyabin oil, Mastered oil, Soap, brush, coconut oil, Powder, Sugar, spicy, mahadi, tissue, nodules, shampoo, chanature, garlic, onion, Bulb, soft drinks, coil, Biscuit, Cosmetics, etc.</li> <li>Average 10% gain on sales.</li> <li>The business is operating by entrepreneur. Existing no employee.</li> <li>The shop is owned.</li> <li>Collects goods from Tongi bazer.</li> <li>Agreed grace period is 4 months.</li> </ul> |  |  |