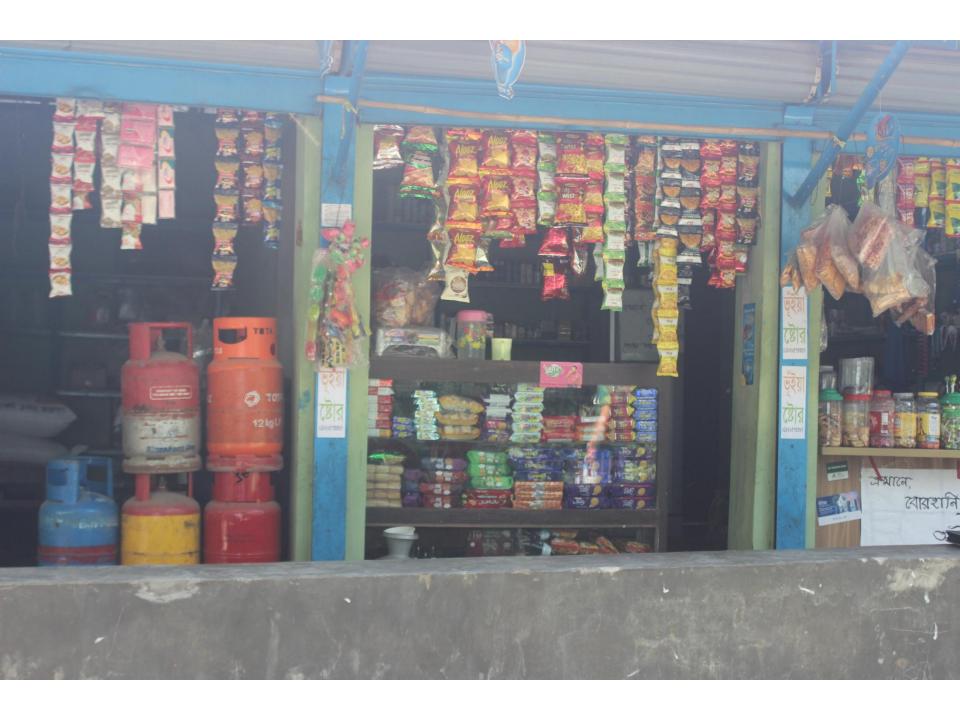

| Proposed Nobin Udyokta Business Info              |   |                                                                                                                                                                                                                                                                                                                                                                                                                                                                                                                                              |  |  |
|---------------------------------------------------|---|----------------------------------------------------------------------------------------------------------------------------------------------------------------------------------------------------------------------------------------------------------------------------------------------------------------------------------------------------------------------------------------------------------------------------------------------------------------------------------------------------------------------------------------------|--|--|
| Business Name                                     | : | BHUIYA GENERAL STORE                                                                                                                                                                                                                                                                                                                                                                                                                                                                                                                         |  |  |
| Location                                          | : | Vaturia, Uttarkhan, Dhaka                                                                                                                                                                                                                                                                                                                                                                                                                                                                                                                    |  |  |
| Total Investment in BDT                           | : | BDT 380,000                                                                                                                                                                                                                                                                                                                                                                                                                                                                                                                                  |  |  |
| Financing                                         | : | Self BDT 230,000 (from existing business) 60%<br>Required Investment BDT 150,000 (as equity) 40%                                                                                                                                                                                                                                                                                                                                                                                                                                             |  |  |
| Present salary/drawings from business (estimates) | : | BDT 5,000                                                                                                                                                                                                                                                                                                                                                                                                                                                                                                                                    |  |  |
| Proposed Salary                                   | : | BDT 5,000                                                                                                                                                                                                                                                                                                                                                                                                                                                                                                                                    |  |  |
| Size of shop                                      | : | 16 ft x 14 ft= 214 square ft                                                                                                                                                                                                                                                                                                                                                                                                                                                                                                                 |  |  |
| Security of the shop                              | : | -                                                                                                                                                                                                                                                                                                                                                                                                                                                                                                                                            |  |  |
| Implementation                                    | : | <ul> <li>The business is planned to be scaled up by investment in existing goods like; Rice, flour, pulsi, soyabin oil, Mastered oil, Soap, brush, coconut oil, Powder, Sugar, spicy, mahadi, tissue, nodules, shampoo, chanature, garlic, onion, Bulb, soft drinks, coil, Biscuit, Cosmetics, etc.</li> <li>Average 10% gain on sales.</li> <li>The business is operating by entrepreneur. Existing no employee.</li> <li>The shop is owned.</li> <li>Collects goods from Tongi bazer.</li> <li>Agreed grace period is 4 months.</li> </ul> |  |  |