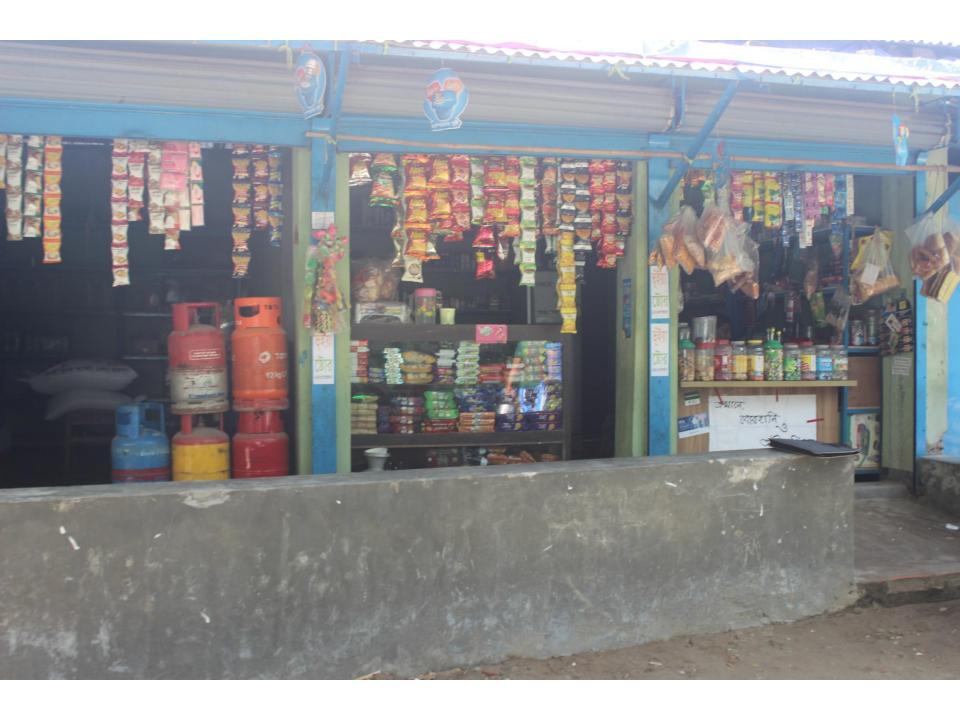

| Proposed Nobin Udyokta Business Info              |   |                                                                                                                                                                                                                                                                                                                                                                                                                                                                                                                                              |  |  |
|---------------------------------------------------|---|----------------------------------------------------------------------------------------------------------------------------------------------------------------------------------------------------------------------------------------------------------------------------------------------------------------------------------------------------------------------------------------------------------------------------------------------------------------------------------------------------------------------------------------------|--|--|
| Business Name                                     | : | BHUIYA GENERAL STORE                                                                                                                                                                                                                                                                                                                                                                                                                                                                                                                         |  |  |
| Location                                          | : | Vaturia, Uttarkhan, Dhaka                                                                                                                                                                                                                                                                                                                                                                                                                                                                                                                    |  |  |
| Total Investment in BDT                           | : | BDT 380,000                                                                                                                                                                                                                                                                                                                                                                                                                                                                                                                                  |  |  |
| Financing                                         | : | Self BDT 230,000 (from existing business) 60%<br>Required Investment BDT 150,000 (as equity) 40%                                                                                                                                                                                                                                                                                                                                                                                                                                             |  |  |
| Present salary/drawings from business (estimates) | : | BDT 5,000                                                                                                                                                                                                                                                                                                                                                                                                                                                                                                                                    |  |  |
| Proposed Salary                                   | : | BDT 5,000                                                                                                                                                                                                                                                                                                                                                                                                                                                                                                                                    |  |  |
| Size of shop                                      | : | 16 ft x 14 ft= 214 square ft                                                                                                                                                                                                                                                                                                                                                                                                                                                                                                                 |  |  |
| Security of the shop                              | : | -                                                                                                                                                                                                                                                                                                                                                                                                                                                                                                                                            |  |  |
| Implementation                                    | : | <ul> <li>The business is planned to be scaled up by investment in existing goods like; Rice, flour, pulsi, soyabin oil, Mastered oil, Soap, brush, coconut oil, Powder, Sugar, spicy, mahadi, tissue, nodules, shampoo, chanature, garlic, onion, Bulb, soft drinks, coil, Biscuit, Cosmetics, etc.</li> <li>Average 10% gain on sales.</li> <li>The business is operating by entrepreneur. Existing no employee.</li> <li>The shop is owned.</li> <li>Collects goods from Tongi bazer.</li> <li>Agreed grace period is 4 months.</li> </ul> |  |  |