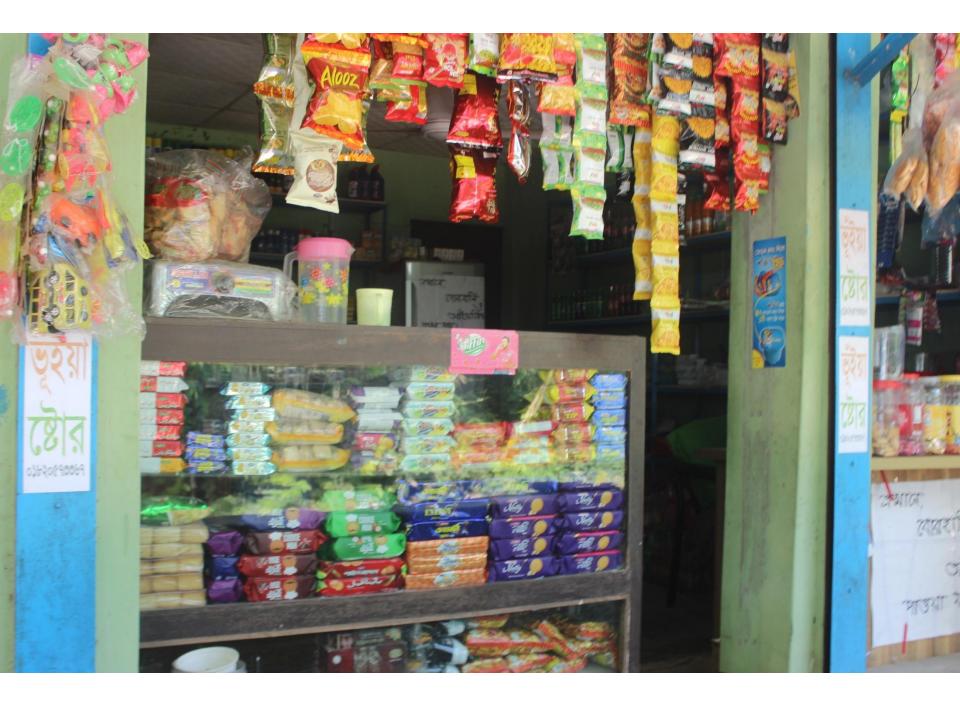

### Proposed NU Business Name: BHUIYA GENERAL STORE

Project identification and prepared by: MD.Nuril Islam, Dakshinkhan Unit, Dhaka

Project verified by: MD. Rofiqul Islam

| Brief Bio of The Proposed Nobin Udyokta                                                                        |   |                                                                                                                                                                                    |  |  |
|----------------------------------------------------------------------------------------------------------------|---|------------------------------------------------------------------------------------------------------------------------------------------------------------------------------------|--|--|
| Name                                                                                                           | : | IMTIAZ AHMED                                                                                                                                                                       |  |  |
| Age                                                                                                            | : | 30-11-1988 (27 Years)                                                                                                                                                              |  |  |
| Education, till to date                                                                                        | : | SSC                                                                                                                                                                                |  |  |
| Marital status                                                                                                 | : | Married                                                                                                                                                                            |  |  |
| Children                                                                                                       | : | -                                                                                                                                                                                  |  |  |
| No. of siblings:                                                                                               | : | 3 Brother, 3 Sister                                                                                                                                                                |  |  |
| Address                                                                                                        | : | Vill: Vaturia P.O: kaskura, P.S: Uttarkhan, Dist: Dhaka                                                                                                                            |  |  |
| Parent's and GB related Info (i) Who is GB member (ii) Mother's name (iii) Father's name (iv) GB member's info |   | Mother Father  REKAT BANU  ABU SAYED VUIYA  Branch: Dakkinkhan, Centre # 27(Female),  Member ID:8835, Group No: 03  Member since: 20-10-2005 (10 Years)  First loan: 10, 000 taka. |  |  |
| Further Information: (v) Who pays GB loan installment                                                          |   | Existing Loan: BDT Nill, Outstanding loan: BDT Nill Father                                                                                                                         |  |  |
| (vi) Mobile lady                                                                                               |   | No                                                                                                                                                                                 |  |  |
| (vii) Grameen Education Loan                                                                                   | : | No                                                                                                                                                                                 |  |  |
| (viii) Any other loan like GB,<br>BRAC ASA etc                                                                 | : | No                                                                                                                                                                                 |  |  |

| Proposed Nobin Udyokta Business Info              |   |                                                                                                                                                                                                                                                                                                                                                                                                                                                                                                                                              |  |  |
|---------------------------------------------------|---|----------------------------------------------------------------------------------------------------------------------------------------------------------------------------------------------------------------------------------------------------------------------------------------------------------------------------------------------------------------------------------------------------------------------------------------------------------------------------------------------------------------------------------------------|--|--|
| Business Name                                     | : | BHUIYA GENERAL STORE                                                                                                                                                                                                                                                                                                                                                                                                                                                                                                                         |  |  |
| Location                                          | : | Vaturia, Uttarkhan, Dhaka                                                                                                                                                                                                                                                                                                                                                                                                                                                                                                                    |  |  |
| Total Investment in BDT                           | : | BDT 380,000                                                                                                                                                                                                                                                                                                                                                                                                                                                                                                                                  |  |  |
| Financing                                         | : | Self BDT 230,000 (from existing business) 60%<br>Required Investment BDT 150,000 (as equity) 40%                                                                                                                                                                                                                                                                                                                                                                                                                                             |  |  |
| Present salary/drawings from business (estimates) | : | BDT 5,000                                                                                                                                                                                                                                                                                                                                                                                                                                                                                                                                    |  |  |
| Proposed Salary                                   | : | BDT 5,000                                                                                                                                                                                                                                                                                                                                                                                                                                                                                                                                    |  |  |
| Size of shop                                      | : | 16 ft x 14 ft= 214 square ft                                                                                                                                                                                                                                                                                                                                                                                                                                                                                                                 |  |  |
| Security of the shop                              | : | -                                                                                                                                                                                                                                                                                                                                                                                                                                                                                                                                            |  |  |
| Implementation                                    | : | <ul> <li>The business is planned to be scaled up by investment in existing goods like; Rice, flour, pulsi, soyabin oil, Mastered oil, Soap, brush, coconut oil, Powder, Sugar, spicy, mahadi, tissue, nodules, shampoo, chanature, garlic, onion, Bulb, soft drinks, coil, Biscuit, Cosmetics, etc.</li> <li>Average 10% gain on sales.</li> <li>The business is operating by entrepreneur. Existing no employee.</li> <li>The shop is owned.</li> <li>Collects goods from Tongi bazer.</li> <li>Agreed grace period is 4 months.</li> </ul> |  |  |