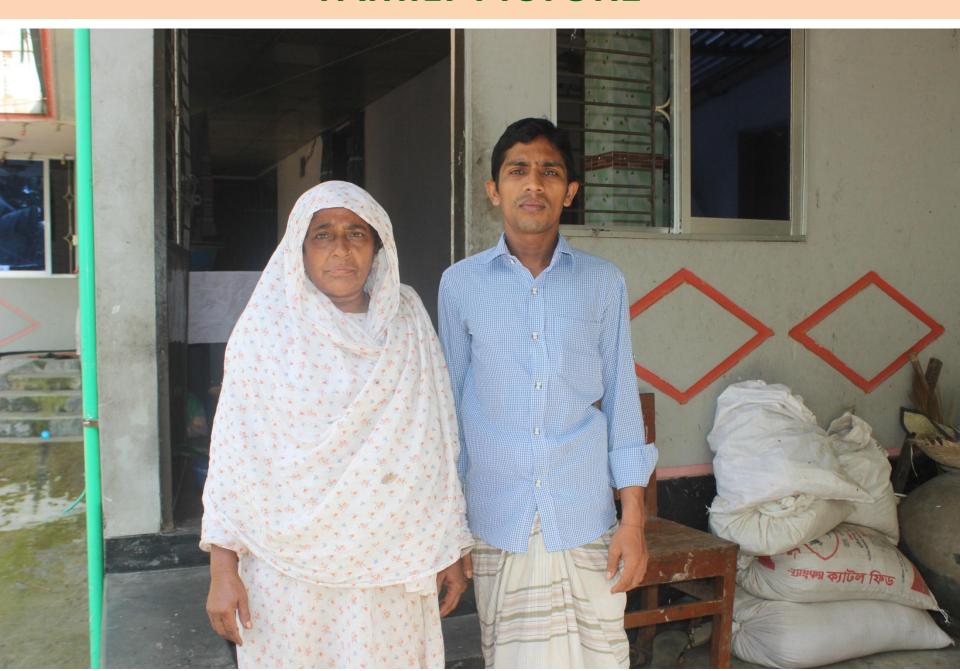

চ#৭৫/৮, রাস্তা নং/ন ম: ভাতুরিয়া, ভাতুরিয়া, ভাতুরিয়া, ভাতুরিয়া, কাঁচকুড়া - ১২৩০, উত্তর খান, চাক





6484 ক্রমিক নং नारेरमम नः २२৫२

টেড লাইসেন্স

তারিখঃ - ০৩/১১/২০১৫

নবায়ন নং ১৩১৪

(ইউ, পি, ৭ নং ফরম, ১২ (১) নং বিধান দ্রষ্টব্য)

ভূইয়া জেনারেল ষ্টোর প্রতিষ্ঠানের নাম ঃ ইমতিয়াজ আহমদ মালিকের নাম ঃ আবু সাইদ ভুইয়া পিতা/স্বামীর নাম ঃ ৱেকাত বানু -\_৭৫/৮, ভাতুরিয়া, কাঁচকুড়া, উত্তরখান, ঢাকা-১২৩০-

লাইসেন্স ফি ঃ বিজ্ঞাপন ফি ঃ \_ \_ ৩০০/= (তিনশত টাকা মাত্র) নবায়ন ফি ঃ \_ মূষক কর বাবদ=-৩০/- (ত্রিশ টাকা মাত্র)

উল্লেখিত নির্ধারিত ফি/ ফি সমূহ বুঝিয়া পাইয়া ১ জুলাই ২০ <sup>১৫</sup> হইতে ৩০ জুন ২০ <sup>১৬</sup> পর্যন্ত উপরুল্লিখিত এলাকায় ব্যবসা চালাইবার অনুমতি প্রদান করা হইল।

সচিয়োঃ মকবুল হোসেন

উত্তরেশ্বানা ইউনিয়ন্থ রেপরিযাদ

উত্তরখান, ঢাকা।

উত্তরখান ইউনিয়ন পরিষদ

# **FAMILY PICTURE**