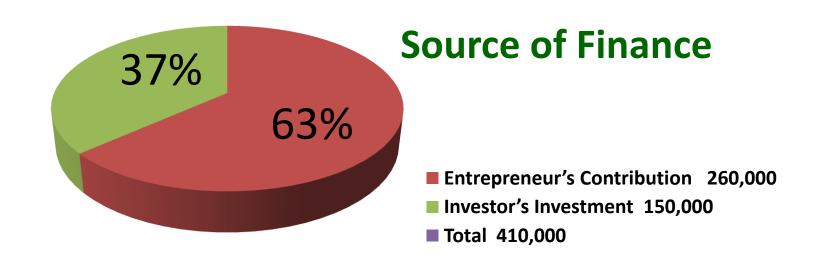

| Proposed Nobin Udyokta Business Info              |   |                                                                                                                                                                                                                                                                                                                                                                                                                                                                     |  |
|---------------------------------------------------|---|---------------------------------------------------------------------------------------------------------------------------------------------------------------------------------------------------------------------------------------------------------------------------------------------------------------------------------------------------------------------------------------------------------------------------------------------------------------------|--|
| Business Name                                     | : | NAHID TRADERS                                                                                                                                                                                                                                                                                                                                                                                                                                                       |  |
| Location                                          | : | Kaulabajar                                                                                                                                                                                                                                                                                                                                                                                                                                                          |  |
| Total Investment in BDT                           | : | BDT 4,10,000                                                                                                                                                                                                                                                                                                                                                                                                                                                        |  |
| Financing                                         | : | Self BDT 2,60,000(from existing business) 63%                                                                                                                                                                                                                                                                                                                                                                                                                       |  |
|                                                   |   | Required Investment BDT 1,50,000(as equity) 37%                                                                                                                                                                                                                                                                                                                                                                                                                     |  |
| Present salary/drawings from business (estimates) | : | BDT 5,000                                                                                                                                                                                                                                                                                                                                                                                                                                                           |  |
| Proposed Salary                                   | : | BDT 5,000                                                                                                                                                                                                                                                                                                                                                                                                                                                           |  |
| Size of shop                                      | : | 14 ft x 12 ft= 168 square ft                                                                                                                                                                                                                                                                                                                                                                                                                                        |  |
| Security of shop                                  |   | BDT 50,000                                                                                                                                                                                                                                                                                                                                                                                                                                                          |  |
| Implementation                                    | : | <ul> <li>The business is planned to be scaled up by investment in existing Cloth things like, Mattress, Pillow, Curtain, Bed sheet, Mattress cover, Cotton etc.</li> <li>Average 20% gain on sales.</li> <li>The business is operating by entrepreneur.</li> <li>After getting equity fund one worker will be appointed.</li> <li>The shop is rented.</li> <li>Collects goods from Islampur, Babubajar (Dhaka)</li> <li>Agreed grace period is 4 months.</li> </ul> |  |