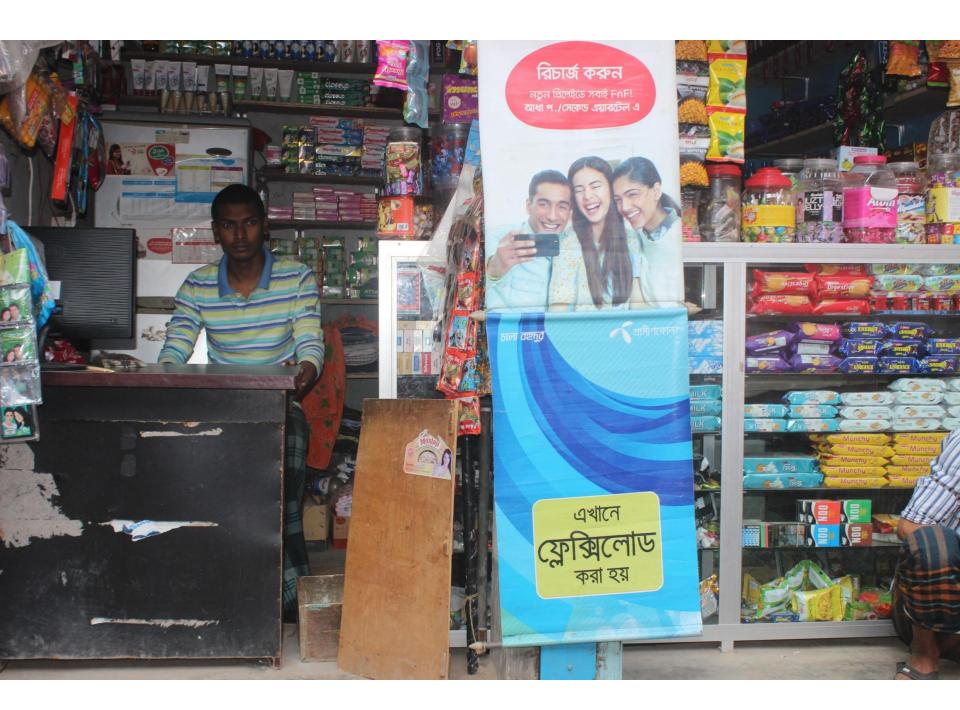

#### Proposed NU Business Name: SHOHEL VARITIES STORE

Project identification and prepared by: MD. Nasir Uddin, Bason Unit, Dhaka

Project verified by: MD. Rofiqul Islam

Grameen Shakti Samajik Byabosha Ltd.

| Proposed Nobin Udyokta Business Info                 |   |                                                                                                                                                                                                                                                                                                                                                                                                                                                                                                                                        |  |  |
|------------------------------------------------------|---|----------------------------------------------------------------------------------------------------------------------------------------------------------------------------------------------------------------------------------------------------------------------------------------------------------------------------------------------------------------------------------------------------------------------------------------------------------------------------------------------------------------------------------------|--|--|
| Business Name                                        | : | SHOHEL VARITIES STORE                                                                                                                                                                                                                                                                                                                                                                                                                                                                                                                  |  |  |
| Location                                             | : | Gazipur South para                                                                                                                                                                                                                                                                                                                                                                                                                                                                                                                     |  |  |
| Total Investment in BDT                              | : | BDT 210,200                                                                                                                                                                                                                                                                                                                                                                                                                                                                                                                            |  |  |
| Financing                                            | : | Self BDT 110,200 (from existing business) 52%<br>Required Investment BDT 1,00,000(as equity) 48%                                                                                                                                                                                                                                                                                                                                                                                                                                       |  |  |
| Present salary/drawings<br>from business (estimates) | : | BDT 5,000                                                                                                                                                                                                                                                                                                                                                                                                                                                                                                                              |  |  |
| Proposed Salary                                      | : | BDT 5,000                                                                                                                                                                                                                                                                                                                                                                                                                                                                                                                              |  |  |
| Size of shop                                         | : | 10 ft x 10 ft= 100 square ft                                                                                                                                                                                                                                                                                                                                                                                                                                                                                                           |  |  |
| Security of the shop                                 | : | -                                                                                                                                                                                                                                                                                                                                                                                                                                                                                                                                      |  |  |
| Implementation                                       | : | <ul> <li>The business is planned to be scaled up by investment in existing goods like; Energy bulb, bulb, head phone, charger, memory card. Oil, past, powder, lotion, coconut oil, brush, , Ornament, Soap, Cosmetics etc.</li> <li>20% gain on electric product sale.</li> <li>10% gain on cosmetic</li> <li>Income from Flexi load</li> <li>The business is operating by entrepreneur. Existing no employee.</li> <li>The shop is owned.</li> <li>Collects goods from Gazipur.</li> <li>Agreed grace period is 4 months.</li> </ul> |  |  |