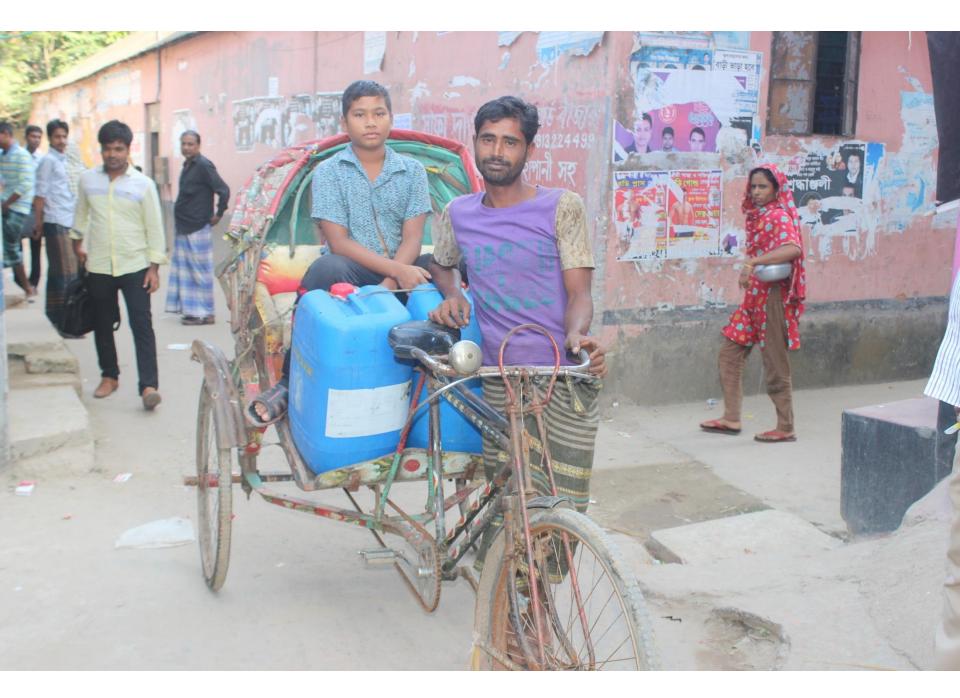

| Proposed Nobin Udyokta Business Info                 |   |                                                                                                                                                                                                                                                                                                                                                                                                                                                                                                                                        |  |  |
|------------------------------------------------------|---|----------------------------------------------------------------------------------------------------------------------------------------------------------------------------------------------------------------------------------------------------------------------------------------------------------------------------------------------------------------------------------------------------------------------------------------------------------------------------------------------------------------------------------------|--|--|
| Business Name                                        | : | SHOHEL VARITIES STORE                                                                                                                                                                                                                                                                                                                                                                                                                                                                                                                  |  |  |
| Location                                             | : | Gazipur South para                                                                                                                                                                                                                                                                                                                                                                                                                                                                                                                     |  |  |
| Total Investment in BDT                              | : | BDT 210,200                                                                                                                                                                                                                                                                                                                                                                                                                                                                                                                            |  |  |
| Financing                                            | : | Self BDT 110,200 (from existing business) 52%<br>Required Investment BDT 1,00,000(as equity) 48%                                                                                                                                                                                                                                                                                                                                                                                                                                       |  |  |
| Present salary/drawings<br>from business (estimates) | : | BDT 5,000                                                                                                                                                                                                                                                                                                                                                                                                                                                                                                                              |  |  |
| Proposed Salary                                      | : | BDT 5,000                                                                                                                                                                                                                                                                                                                                                                                                                                                                                                                              |  |  |
| Size of shop                                         | : | 10 ft x 10 ft= 100 square ft                                                                                                                                                                                                                                                                                                                                                                                                                                                                                                           |  |  |
| Security of the shop                                 | : | -                                                                                                                                                                                                                                                                                                                                                                                                                                                                                                                                      |  |  |
| Implementation                                       | : | <ul> <li>The business is planned to be scaled up by investment in existing goods like; Energy bulb, bulb, head phone, charger, memory card. Oil, past, powder, lotion, coconut oil, brush, , Ornament, Soap, Cosmetics etc.</li> <li>20% gain on electric product sale.</li> <li>10% gain on cosmetic</li> <li>Income from Flexi load</li> <li>The business is operating by entrepreneur. Existing no employee.</li> <li>The shop is owned.</li> <li>Collects goods from Gazipur.</li> <li>Agreed grace period is 4 months.</li> </ul> |  |  |