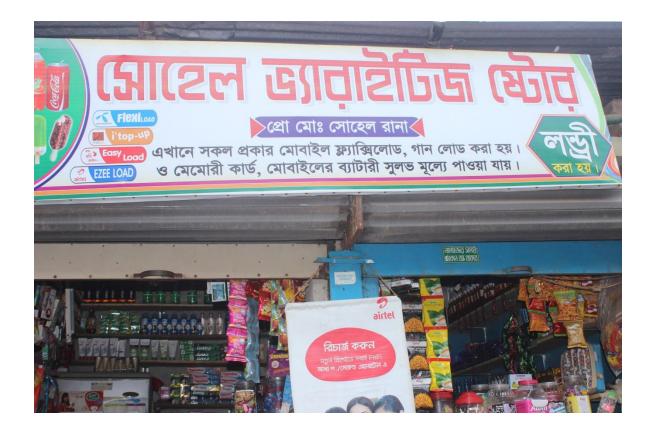

#### Proposed NU Business Name: SHOHEL VARITIES STORE

Project identification and prepared by: MD. Nasir Uddin, Bason Unit, Dhaka

Project verified by: MD. Rofiqul Islam

Grameen Shakti Samajik Byabosha Ltd.

| Proposed Nobin Udyokta Business Info                 |   |                                                                                                                                                                                                                                                                                                                                                                                                                                                                                                                                        |  |  |
|------------------------------------------------------|---|----------------------------------------------------------------------------------------------------------------------------------------------------------------------------------------------------------------------------------------------------------------------------------------------------------------------------------------------------------------------------------------------------------------------------------------------------------------------------------------------------------------------------------------|--|--|
| Business Name                                        | : | SHOHEL VARITIES STORE                                                                                                                                                                                                                                                                                                                                                                                                                                                                                                                  |  |  |
| Location                                             | : | Gazipur South para                                                                                                                                                                                                                                                                                                                                                                                                                                                                                                                     |  |  |
| Total Investment in BDT                              | : | BDT 210,200                                                                                                                                                                                                                                                                                                                                                                                                                                                                                                                            |  |  |
| Financing                                            | : | Self BDT 110,200 (from existing business) 52%<br>Required Investment BDT 1,00,000(as equity) 48%                                                                                                                                                                                                                                                                                                                                                                                                                                       |  |  |
| Present salary/drawings<br>from business (estimates) | : | BDT 5,000                                                                                                                                                                                                                                                                                                                                                                                                                                                                                                                              |  |  |
| Proposed Salary                                      | : | BDT 5,000                                                                                                                                                                                                                                                                                                                                                                                                                                                                                                                              |  |  |
| Size of shop                                         | : | 10 ft x 10 ft= 100 square ft                                                                                                                                                                                                                                                                                                                                                                                                                                                                                                           |  |  |
| Security of the shop                                 | : | -                                                                                                                                                                                                                                                                                                                                                                                                                                                                                                                                      |  |  |
| Implementation                                       | : | <ul> <li>The business is planned to be scaled up by investment in existing goods like; Energy bulb, bulb, head phone, charger, memory card. Oil, past, powder, lotion, coconut oil, brush, , Ornament, Soap, Cosmetics etc.</li> <li>20% gain on electric product sale.</li> <li>10% gain on cosmetic</li> <li>Income from Flexi load</li> <li>The business is operating by entrepreneur. Existing no employee.</li> <li>The shop is owned.</li> <li>Collects goods from Gazipur.</li> <li>Agreed grace period is 4 months.</li> </ul> |  |  |