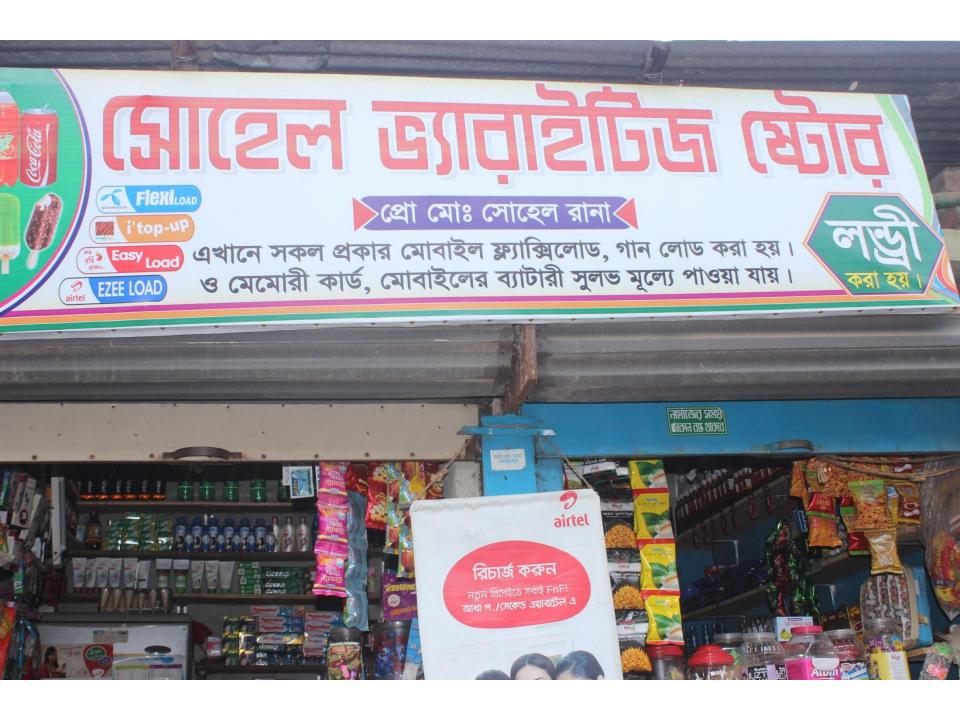

#### Proposed NU Business Name: SHOHEL VARITIES STORE

Project identification and prepared by: MD. Nasir Uddin, Bason Unit, Dhaka

Project verified by: MD. Rofiqul Islam

Grameen Shakti Samajik Byabosha Ltd.

| Proposed Nobin Udyokta Business Info                 |   |                                                                                                                                                                                                                                                                                                                                                                                                                                                                                                                                        |  |  |
|------------------------------------------------------|---|----------------------------------------------------------------------------------------------------------------------------------------------------------------------------------------------------------------------------------------------------------------------------------------------------------------------------------------------------------------------------------------------------------------------------------------------------------------------------------------------------------------------------------------|--|--|
| Business Name                                        | : | SHOHEL VARITIES STORE                                                                                                                                                                                                                                                                                                                                                                                                                                                                                                                  |  |  |
| Location                                             | : | Gazipur South para                                                                                                                                                                                                                                                                                                                                                                                                                                                                                                                     |  |  |
| Total Investment in BDT                              | : | BDT 210,200                                                                                                                                                                                                                                                                                                                                                                                                                                                                                                                            |  |  |
| Financing                                            | : | Self BDT 110,200 (from existing business) 52%<br>Required Investment BDT 1,00,000(as equity) 48%                                                                                                                                                                                                                                                                                                                                                                                                                                       |  |  |
| Present salary/drawings<br>from business (estimates) | : | BDT 5,000                                                                                                                                                                                                                                                                                                                                                                                                                                                                                                                              |  |  |
| Proposed Salary                                      | : | BDT 5,000                                                                                                                                                                                                                                                                                                                                                                                                                                                                                                                              |  |  |
| Size of shop                                         | : | 10 ft x 10 ft= 100 square ft                                                                                                                                                                                                                                                                                                                                                                                                                                                                                                           |  |  |
| Security of the shop                                 | : | -                                                                                                                                                                                                                                                                                                                                                                                                                                                                                                                                      |  |  |
| Implementation                                       | : | <ul> <li>The business is planned to be scaled up by investment in existing goods like; Energy bulb, bulb, head phone, charger, memory card. Oil, past, powder, lotion, coconut oil, brush, , Ornament, Soap, Cosmetics etc.</li> <li>20% gain on electric product sale.</li> <li>10% gain on cosmetic</li> <li>Income from Flexi load</li> <li>The business is operating by entrepreneur. Existing no employee.</li> <li>The shop is owned.</li> <li>Collects goods from Gazipur.</li> <li>Agreed grace period is 4 months.</li> </ul> |  |  |