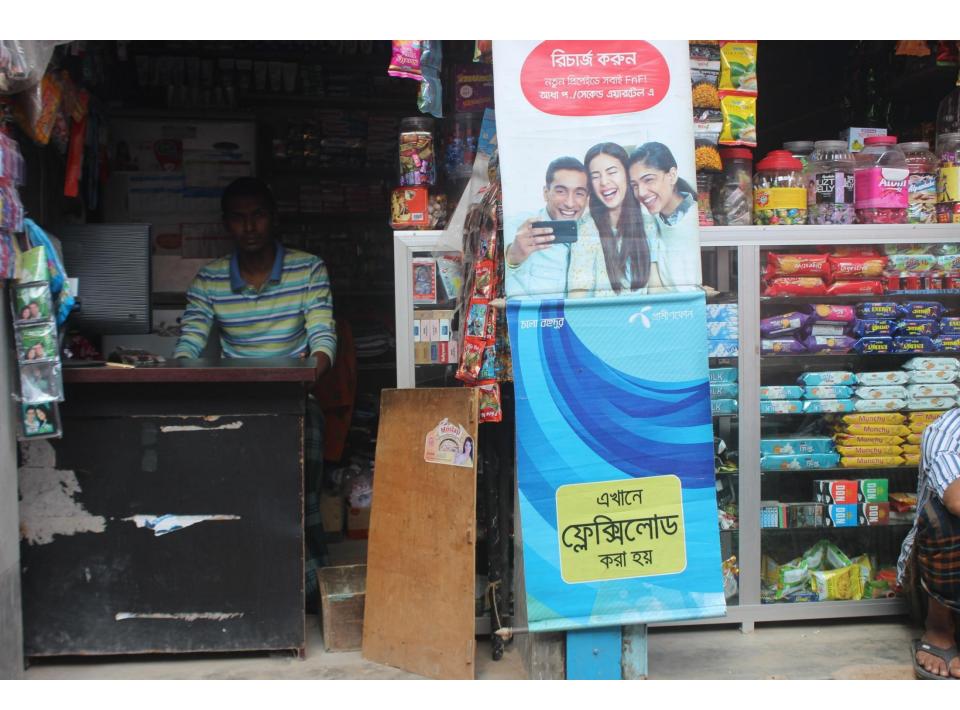

| Proposed Nobin Udyokta Business Info                 |   |                                                                                                                                                                                                                                                                                                                                                                                                                                                                                                                                        |  |  |
|------------------------------------------------------|---|----------------------------------------------------------------------------------------------------------------------------------------------------------------------------------------------------------------------------------------------------------------------------------------------------------------------------------------------------------------------------------------------------------------------------------------------------------------------------------------------------------------------------------------|--|--|
| Business Name                                        | : | SHOHEL VARITIES STORE                                                                                                                                                                                                                                                                                                                                                                                                                                                                                                                  |  |  |
| Location                                             | : | Gazipur South para                                                                                                                                                                                                                                                                                                                                                                                                                                                                                                                     |  |  |
| Total Investment in BDT                              | : | BDT 210,200                                                                                                                                                                                                                                                                                                                                                                                                                                                                                                                            |  |  |
| Financing                                            | : | Self BDT 110,200 (from existing business) 52%<br>Required Investment BDT 1,00,000(as equity) 48%                                                                                                                                                                                                                                                                                                                                                                                                                                       |  |  |
| Present salary/drawings<br>from business (estimates) | : | BDT 5,000                                                                                                                                                                                                                                                                                                                                                                                                                                                                                                                              |  |  |
| Proposed Salary                                      | : | BDT 5,000                                                                                                                                                                                                                                                                                                                                                                                                                                                                                                                              |  |  |
| Size of shop                                         | : | 10 ft x 10 ft= 100 square ft                                                                                                                                                                                                                                                                                                                                                                                                                                                                                                           |  |  |
| Security of the shop                                 | : | -                                                                                                                                                                                                                                                                                                                                                                                                                                                                                                                                      |  |  |
| Implementation                                       | : | <ul> <li>The business is planned to be scaled up by investment in existing goods like; Energy bulb, bulb, head phone, charger, memory card. Oil, past, powder, lotion, coconut oil, brush, , Ornament, Soap, Cosmetics etc.</li> <li>20% gain on electric product sale.</li> <li>10% gain on cosmetic</li> <li>Income from Flexi load</li> <li>The business is operating by entrepreneur. Existing no employee.</li> <li>The shop is owned.</li> <li>Collects goods from Gazipur.</li> <li>Agreed grace period is 4 months.</li> </ul> |  |  |