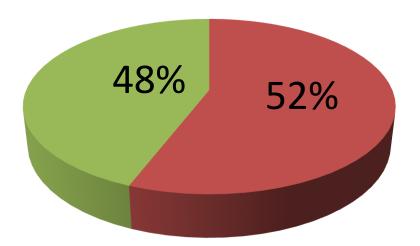

| Proposed Nobin Udyokta Business Info                 |   |                                                                                                                                                                                                                                                                                                                                                                                                                                                                                                                                        |  |  |
|------------------------------------------------------|---|----------------------------------------------------------------------------------------------------------------------------------------------------------------------------------------------------------------------------------------------------------------------------------------------------------------------------------------------------------------------------------------------------------------------------------------------------------------------------------------------------------------------------------------|--|--|
| Business Name                                        | : | SHOHEL VARITIES STORE                                                                                                                                                                                                                                                                                                                                                                                                                                                                                                                  |  |  |
| Location                                             | : | Gazipur South para                                                                                                                                                                                                                                                                                                                                                                                                                                                                                                                     |  |  |
| Total Investment in BDT                              | : | BDT 210,200                                                                                                                                                                                                                                                                                                                                                                                                                                                                                                                            |  |  |
| Financing                                            | : | Self BDT 110,200 (from existing business) 52%<br>Required Investment BDT 1,00,000(as equity) 48%                                                                                                                                                                                                                                                                                                                                                                                                                                       |  |  |
| Present salary/drawings<br>from business (estimates) | : | BDT 5,000                                                                                                                                                                                                                                                                                                                                                                                                                                                                                                                              |  |  |
| Proposed Salary                                      | : | BDT 5,000                                                                                                                                                                                                                                                                                                                                                                                                                                                                                                                              |  |  |
| Size of shop                                         | : | 10 ft x 10 ft= 100 square ft                                                                                                                                                                                                                                                                                                                                                                                                                                                                                                           |  |  |
| Security of the shop                                 | : | -                                                                                                                                                                                                                                                                                                                                                                                                                                                                                                                                      |  |  |
| Implementation                                       | : | <ul> <li>The business is planned to be scaled up by investment in existing goods like; Energy bulb, bulb, head phone, charger, memory card. Oil, past, powder, lotion, coconut oil, brush, , Ornament, Soap, Cosmetics etc.</li> <li>20% gain on electric product sale.</li> <li>10% gain on cosmetic</li> <li>Income from Flexi load</li> <li>The business is operating by entrepreneur. Existing no employee.</li> <li>The shop is owned.</li> <li>Collects goods from Gazipur.</li> <li>Agreed grace period is 4 months.</li> </ul> |  |  |