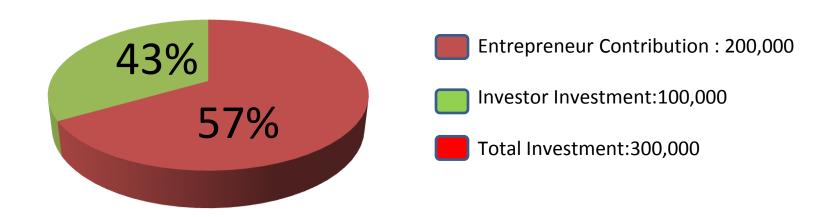

| Proposed Nobin Udyokta Business Info              |   |                                                                                                                                                                                                                                                                                                                                                                                                                                                                   |  |  |  |
|---------------------------------------------------|---|-------------------------------------------------------------------------------------------------------------------------------------------------------------------------------------------------------------------------------------------------------------------------------------------------------------------------------------------------------------------------------------------------------------------------------------------------------------------|--|--|--|
| Business Name                                     | : | MOON ELECTRONICS                                                                                                                                                                                                                                                                                                                                                                                                                                                  |  |  |  |
| Location                                          | : | Chowrashta, Gazipur.                                                                                                                                                                                                                                                                                                                                                                                                                                              |  |  |  |
| Total Investment in BDT                           | : | BDT 300,000                                                                                                                                                                                                                                                                                                                                                                                                                                                       |  |  |  |
| Financing                                         | : | Self BDT 2,00,000(from existing business) 57%                                                                                                                                                                                                                                                                                                                                                                                                                     |  |  |  |
|                                                   |   | Required Investment BDT 100,000(as equity) 43%                                                                                                                                                                                                                                                                                                                                                                                                                    |  |  |  |
| Present salary/drawings from business (estimates) | : | BDT 5,000                                                                                                                                                                                                                                                                                                                                                                                                                                                         |  |  |  |
| Proposed Salary                                   | • | BDT 5,000                                                                                                                                                                                                                                                                                                                                                                                                                                                         |  |  |  |
| Size of shop                                      | : | 12 ft x 12 ft= 144 square ft                                                                                                                                                                                                                                                                                                                                                                                                                                      |  |  |  |
| Security of the shop                              | : | -                                                                                                                                                                                                                                                                                                                                                                                                                                                                 |  |  |  |
| Implementation                                    | • | <ul> <li>The business is planned to be scaled up by existing goods Like, Television, bedstead, Kitchen Almeria, TV trolley, Electronics, etc.</li> <li>Average 20% gain on sale.</li> <li>The business is operating by entrepreneur. Existing no employee.</li> <li>After getting Equity fund, One employee will be appointed.</li> <li>The shop is Owned.</li> <li>Collects goods from Chowrashta, Gazipur.</li> <li>Agreed grace period is 4 months.</li> </ul> |  |  |  |