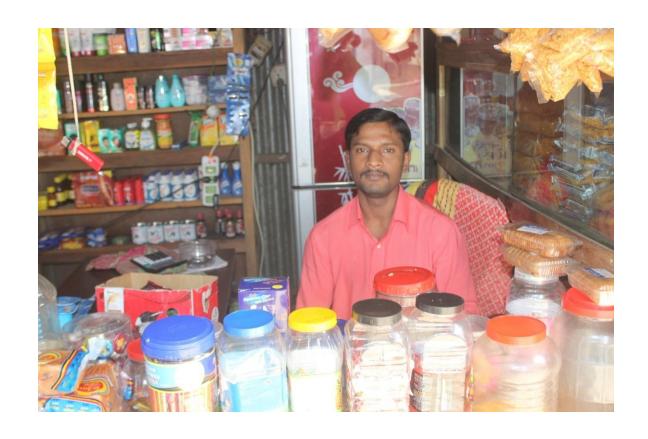

| Business Name                                     | : | SAHALAM GENERAL STORE                                                                                                                                                                                                                                                                                                                                                                                                                                         |  |
|---------------------------------------------------|---|---------------------------------------------------------------------------------------------------------------------------------------------------------------------------------------------------------------------------------------------------------------------------------------------------------------------------------------------------------------------------------------------------------------------------------------------------------------|--|
| Location                                          | : | Bottola road, baparipara, gazipur                                                                                                                                                                                                                                                                                                                                                                                                                             |  |
| Total Investment in BDT                           | : | BDT 2,02,000                                                                                                                                                                                                                                                                                                                                                                                                                                                  |  |
| Financing                                         | : | Self BDT 102,000 (from existing business) 52% Required Investment BDT 1,00,000(as equity) 48%                                                                                                                                                                                                                                                                                                                                                                 |  |
| Present salary/drawings from business (estimates) | : | BDT 5,000                                                                                                                                                                                                                                                                                                                                                                                                                                                     |  |
| Proposed Salary                                   | : | BDT 5,000                                                                                                                                                                                                                                                                                                                                                                                                                                                     |  |
| Size of shop                                      | : | 20 ft x 10 ft= 200 square ft                                                                                                                                                                                                                                                                                                                                                                                                                                  |  |
| Security of shop                                  | : | -                                                                                                                                                                                                                                                                                                                                                                                                                                                             |  |
| Implementation                                    | : | <ul> <li>The business is planned to be scaled up by investment in existing goods like rice, plus, soyabin oil, flour, soap, Washing powder cosmetics, coconut oil, Biscuit, Soft drinks,, Chanachur, Chocolate, etc.</li> <li>Average 12% gain on sales.</li> <li>The business is operating by entrepreneur. Existing no employee.</li> <li>The shop is owned.</li> <li>Collects goods from board bazer.</li> <li>Agreed grace period is 4 months.</li> </ul> |  |