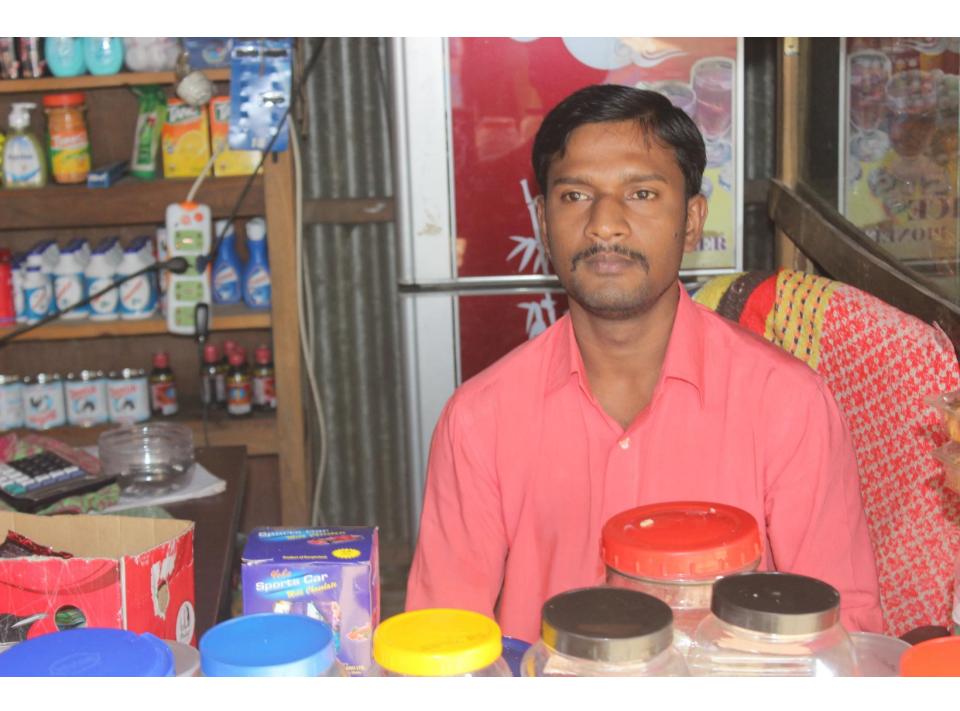

| Business Name                                     | : | SAHALAM GENERAL STORE                                                                                                                                                                                                                                                                                                                                                                                                                                         |  |
|---------------------------------------------------|---|---------------------------------------------------------------------------------------------------------------------------------------------------------------------------------------------------------------------------------------------------------------------------------------------------------------------------------------------------------------------------------------------------------------------------------------------------------------|--|
| Location                                          | : | Bottola road, baparipara, gazipur                                                                                                                                                                                                                                                                                                                                                                                                                             |  |
| Total Investment in BDT                           | : | BDT 2,02,000                                                                                                                                                                                                                                                                                                                                                                                                                                                  |  |
| Financing                                         | : | Self BDT 102,000 (from existing business) 52% Required Investment BDT 1,00,000(as equity) 48%                                                                                                                                                                                                                                                                                                                                                                 |  |
| Present salary/drawings from business (estimates) | : | BDT 5,000                                                                                                                                                                                                                                                                                                                                                                                                                                                     |  |
| Proposed Salary                                   | : | BDT 5,000                                                                                                                                                                                                                                                                                                                                                                                                                                                     |  |
| Size of shop                                      | : | 20 ft x 10 ft= 200 square ft                                                                                                                                                                                                                                                                                                                                                                                                                                  |  |
| Security of shop                                  | : | -                                                                                                                                                                                                                                                                                                                                                                                                                                                             |  |
| Implementation                                    | : | <ul> <li>The business is planned to be scaled up by investment in existing goods like rice, plus, soyabin oil, flour, soap, Washing powder cosmetics, coconut oil, Biscuit, Soft drinks,, Chanachur, Chocolate, etc.</li> <li>Average 12% gain on sales.</li> <li>The business is operating by entrepreneur. Existing no employee.</li> <li>The shop is owned.</li> <li>Collects goods from board bazer.</li> <li>Agreed grace period is 4 months.</li> </ul> |  |