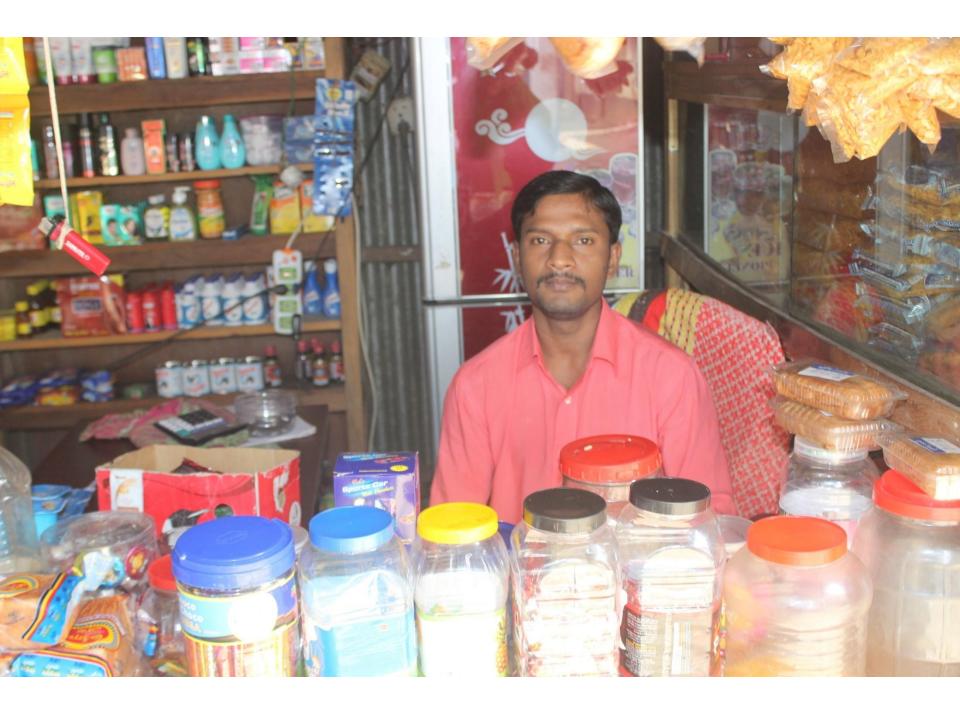

| Business Name                                     | : | SAHALAM GENERAL STORE                                                                                                                                                                                                                                                                                                                                                                                                                                         |  |
|---------------------------------------------------|---|---------------------------------------------------------------------------------------------------------------------------------------------------------------------------------------------------------------------------------------------------------------------------------------------------------------------------------------------------------------------------------------------------------------------------------------------------------------|--|
| Location                                          | : | Bottola road, baparipara, gazipur                                                                                                                                                                                                                                                                                                                                                                                                                             |  |
| Total Investment in BDT                           | : | BDT 2,02,000                                                                                                                                                                                                                                                                                                                                                                                                                                                  |  |
| Financing                                         | : | Self BDT 102,000 (from existing business) 52% Required Investment BDT 1,00,000(as equity) 48%                                                                                                                                                                                                                                                                                                                                                                 |  |
| Present salary/drawings from business (estimates) | : | BDT 5,000                                                                                                                                                                                                                                                                                                                                                                                                                                                     |  |
| Proposed Salary                                   | : | BDT 5,000                                                                                                                                                                                                                                                                                                                                                                                                                                                     |  |
| Size of shop                                      | : | 20 ft x 10 ft= 200 square ft                                                                                                                                                                                                                                                                                                                                                                                                                                  |  |
| Security of shop                                  | : | -                                                                                                                                                                                                                                                                                                                                                                                                                                                             |  |
| Implementation                                    | : | <ul> <li>The business is planned to be scaled up by investment in existing goods like rice, plus, soyabin oil, flour, soap, Washing powder cosmetics, coconut oil, Biscuit, Soft drinks,, Chanachur, Chocolate, etc.</li> <li>Average 12% gain on sales.</li> <li>The business is operating by entrepreneur. Existing no employee.</li> <li>The shop is owned.</li> <li>Collects goods from board bazer.</li> <li>Agreed grace period is 4 months.</li> </ul> |  |