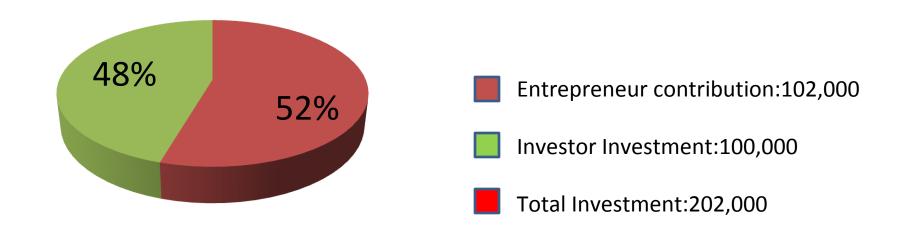

| Business Name                                     | : | SAHALAM GENERAL STORE                                                                                                                                                                                                                                                                                                                                                                                                                                         |  |
|---------------------------------------------------|---|---------------------------------------------------------------------------------------------------------------------------------------------------------------------------------------------------------------------------------------------------------------------------------------------------------------------------------------------------------------------------------------------------------------------------------------------------------------|--|
| Location                                          | : | Bottola road, baparipara, gazipur                                                                                                                                                                                                                                                                                                                                                                                                                             |  |
| Total Investment in BDT                           | : | BDT 2,02,000                                                                                                                                                                                                                                                                                                                                                                                                                                                  |  |
| Financing                                         | : | Self BDT 102,000 (from existing business) 52% Required Investment BDT 1,00,000(as equity) 48%                                                                                                                                                                                                                                                                                                                                                                 |  |
| Present salary/drawings from business (estimates) | : | BDT 5,000                                                                                                                                                                                                                                                                                                                                                                                                                                                     |  |
| Proposed Salary                                   | : | BDT 5,000                                                                                                                                                                                                                                                                                                                                                                                                                                                     |  |
| Size of shop                                      | : | 20 ft x 10 ft= 200 square ft                                                                                                                                                                                                                                                                                                                                                                                                                                  |  |
| Security of shop                                  | : | -                                                                                                                                                                                                                                                                                                                                                                                                                                                             |  |
| Implementation                                    | : | <ul> <li>The business is planned to be scaled up by investment in existing goods like rice, plus, soyabin oil, flour, soap, Washing powder cosmetics, coconut oil, Biscuit, Soft drinks,, Chanachur, Chocolate, etc.</li> <li>Average 12% gain on sales.</li> <li>The business is operating by entrepreneur. Existing no employee.</li> <li>The shop is owned.</li> <li>Collects goods from board bazer.</li> <li>Agreed grace period is 4 months.</li> </ul> |  |

| Investment Breakdown                             |          |          |                |  |  |  |
|--------------------------------------------------|----------|----------|----------------|--|--|--|
| Particulars                                      | Existing | Proposed | Proposed Total |  |  |  |
| Rice 20*2000                                     | 40000    | 40,000   | 80000          |  |  |  |
| Plus 1*5600                                      | 5600     | 2,000    | 7600           |  |  |  |
| soyabin oil 4*1600                               | 6400     | 2,000    | 8400           |  |  |  |
| flour                                            | 5000     | 12,000   | 17,000         |  |  |  |
| Washing powder, soap, cosmetics, coconut oil     | 20000    | 22,000   | 42000          |  |  |  |
| Coconut oil (40 x 125)                           | 4800     | 2,000    | 6800           |  |  |  |
| Biscuit, Soft drinks,, Chanachur, Chocolate, etc | 15600    | 16,000   | 31600          |  |  |  |
| Cosmetics                                        | 4600     | 4,000    | 8600           |  |  |  |
| Total                                            | 1,02,000 | 100,000  | 2,02,000       |  |  |  |