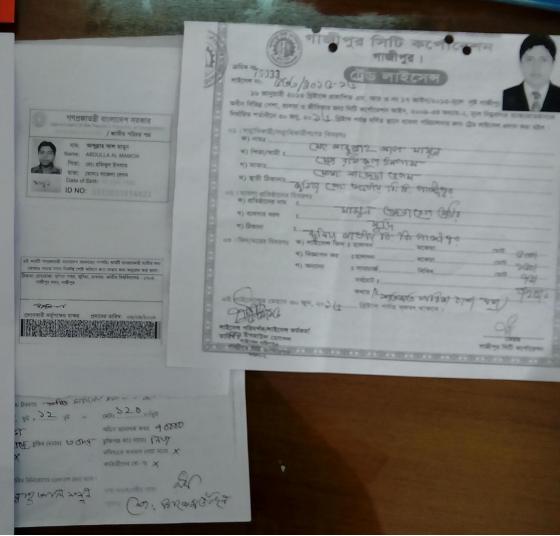

# Pictures

2000000

বিসমিপ্তাহির রাহ্মানির রাহিম দোকান ভাড়ার চুক্তিপত্র দলিল, অগ্রীম জামানত- ৭০,০০০/- টাকা, মানিক বাড়া - ১,১০০/- টাকা, মোনান- ০৩ (তিন) বংসর।

১। মোঃ দুকল আমিন, ২) মোঃ তকুর আলী, ৩। মোঃ ইকবাল হোসেন, সর্ব পিতা- মৃত আবুল হাসেম, সাং-কুনিয়া, ভাকম্বর- জাতীয় বিশ্ববিদ্যালয়, থানা- গাজীপুর সদর, জেলা- গাজীপুর, জাতীয়তা-বাংলাদেশী, ধর্ম -ইসন্মান, প্রশা- ব্যবসা।

১ম পক্ষত্য়/ মালিক

মোঃ আব্দুরাহ আদ মামুন, পিতা হাজী মোঃ বক্ষিকুল ইসলাম, সাং- কুনিয়া ভাকষর- জাতীয় বিশ্ববিদ্যালয়,
থানা- গাজীপুর সদর, জোলা- গাজীপুর, জাতীয়তা-বাংলাদেশী, ধর্ম -ইসলাম, পেশা- ব্যবসা।

২য় পক্ষ/ ভাড়াটিয়া