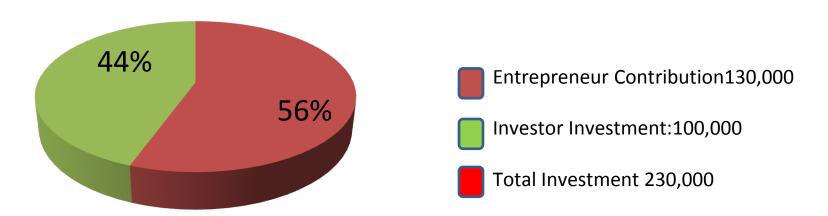

| Proposed Nobin Udyokta Business Info              |   |                                                                                                                                                                                                                                                                                                                                                                                                                                                                                          |  |
|---------------------------------------------------|---|------------------------------------------------------------------------------------------------------------------------------------------------------------------------------------------------------------------------------------------------------------------------------------------------------------------------------------------------------------------------------------------------------------------------------------------------------------------------------------------|--|
| Business Name                                     | : | Mamon General Store                                                                                                                                                                                                                                                                                                                                                                                                                                                                      |  |
| Location                                          | : | Madina Masque, Kunia                                                                                                                                                                                                                                                                                                                                                                                                                                                                     |  |
| Total Investment in BDT                           | : | BDT 230,000                                                                                                                                                                                                                                                                                                                                                                                                                                                                              |  |
| Financing                                         | : | Self BDT 130,000(from existing business) 57% Required Investment BDT 1,00,000(as equity) 43%                                                                                                                                                                                                                                                                                                                                                                                             |  |
| Present salary/drawings from business (estimates) | : | BDT 5,000                                                                                                                                                                                                                                                                                                                                                                                                                                                                                |  |
| Proposed Salary                                   | : | BDT 5,000                                                                                                                                                                                                                                                                                                                                                                                                                                                                                |  |
| Size of shop                                      | : | 10 ft x 12 ft= 120 square ft                                                                                                                                                                                                                                                                                                                                                                                                                                                             |  |
| Security of the shop                              | : | BDT 70,000                                                                                                                                                                                                                                                                                                                                                                                                                                                                               |  |
| Implementation                                    | : | <ul> <li>The business is planned to be scaled up by investment in existing goods like; Rice, Flour, Potato, Soyabin Oil, Salt, Chili, Soap, Cosmetics, Soft Drinks, Sugar, biscuit, Coil, Biscuit, Chanachur, etc.</li> <li>Average gain on sale 20%</li> <li>Average 10% gain on sale.</li> <li>The business is operating by entrepreneur. Existing one employee.</li> <li>The shop is rented.</li> <li>Collects goods from tongi.</li> <li>Agreed grace period is 4 months.</li> </ul> |  |