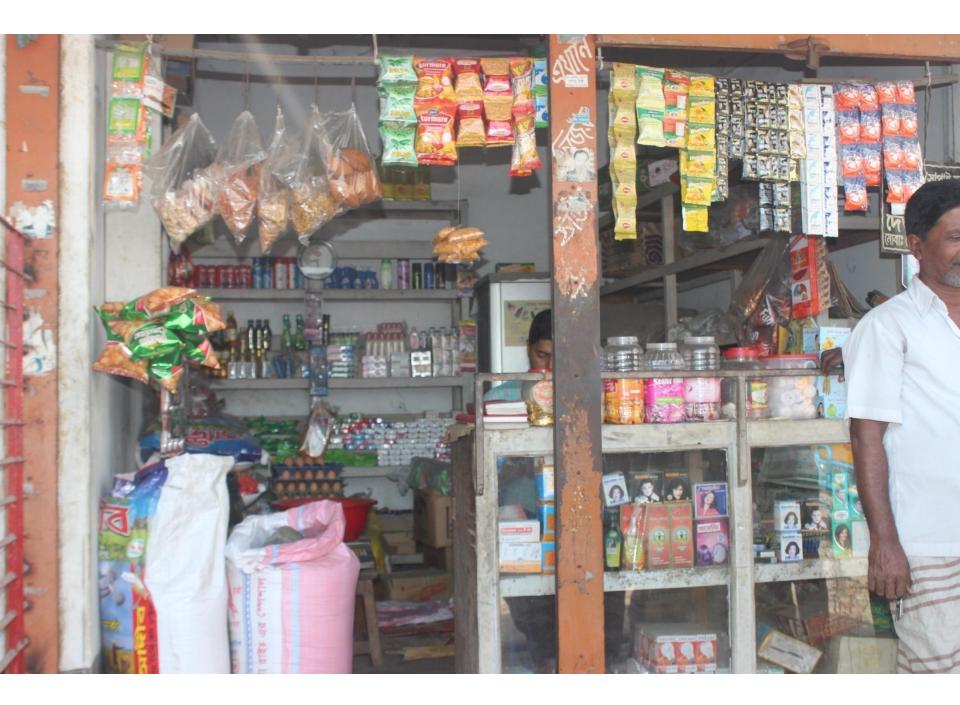

| Proposed Nobin Udyokta Business Info              |   |                                                                                                                                                                                                                                                                                                                                                                                                                                                                                          |  |
|---------------------------------------------------|---|------------------------------------------------------------------------------------------------------------------------------------------------------------------------------------------------------------------------------------------------------------------------------------------------------------------------------------------------------------------------------------------------------------------------------------------------------------------------------------------|--|
| Business Name                                     | : | Mamon General Store                                                                                                                                                                                                                                                                                                                                                                                                                                                                      |  |
| Location                                          | : | Madina Masque, Kunia                                                                                                                                                                                                                                                                                                                                                                                                                                                                     |  |
| Total Investment in BDT                           | : | BDT 230,000                                                                                                                                                                                                                                                                                                                                                                                                                                                                              |  |
| Financing                                         | : | Self BDT 130,000(from existing business) 57% Required Investment BDT 1,00,000(as equity) 43%                                                                                                                                                                                                                                                                                                                                                                                             |  |
| Present salary/drawings from business (estimates) | : | BDT 5,000                                                                                                                                                                                                                                                                                                                                                                                                                                                                                |  |
| Proposed Salary                                   | : | BDT 5,000                                                                                                                                                                                                                                                                                                                                                                                                                                                                                |  |
| Size of shop                                      | : | 10 ft x 12 ft= 120 square ft                                                                                                                                                                                                                                                                                                                                                                                                                                                             |  |
| Security of the shop                              | : | BDT 70,000                                                                                                                                                                                                                                                                                                                                                                                                                                                                               |  |
| Implementation                                    | : | <ul> <li>The business is planned to be scaled up by investment in existing goods like; Rice, Flour, Potato, Soyabin Oil, Salt, Chili, Soap, Cosmetics, Soft Drinks, Sugar, biscuit, Coil, Biscuit, Chanachur, etc.</li> <li>Average gain on sale 20%</li> <li>Average 10% gain on sale.</li> <li>The business is operating by entrepreneur. Existing one employee.</li> <li>The shop is rented.</li> <li>Collects goods from tongi.</li> <li>Agreed grace period is 4 months.</li> </ul> |  |

# Pictures

2000000

বিসমিপ্তাহির রাহ্মানির রাহিম দোকান ভাড়ার চুক্তিপত্র দলিল, অগ্রীম জামানত- ৭০,০০০/- টাকা, মানিক বাড়া - ১,১০০/- টাকা, মোনান- ০৩ (তিন) বংসর।

১। মোঃ দুকল আমিন, ২) মোঃ তকুর আলী, ৩। মোঃ ইকবাল হোসেন, সর্ব পিতা- মৃত আবুল হাসেম, সাং-কুনিয়া, ভাকম্বর- জাতীয় বিশ্ববিদ্যালয়, থানা- গাজীপুর সদর, জেলা- গাজীপুর, জাতীয়তা-বাংলাদেশী, ধর্ম -ইসন্মান, প্রশা- ব্যবসা।