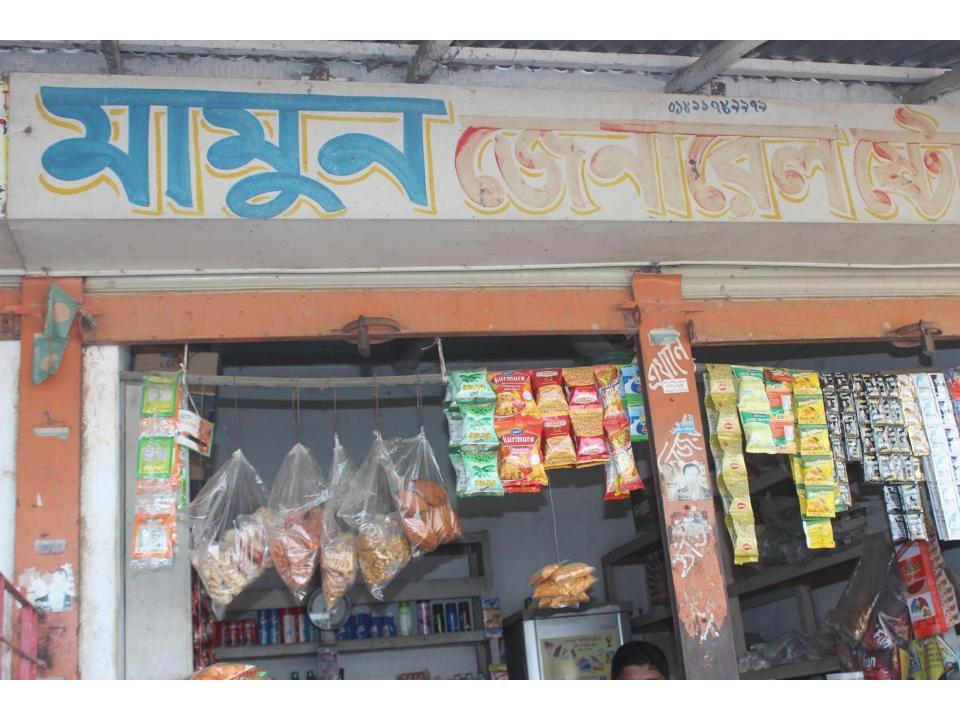

| Proposed Nobin Udyokta Business Info              |   |                                                                                                                                                                                                                                                                                                                                                                                                                                                                                          |  |
|---------------------------------------------------|---|------------------------------------------------------------------------------------------------------------------------------------------------------------------------------------------------------------------------------------------------------------------------------------------------------------------------------------------------------------------------------------------------------------------------------------------------------------------------------------------|--|
| Business Name                                     | : | Mamon General Store                                                                                                                                                                                                                                                                                                                                                                                                                                                                      |  |
| Location                                          | : | Madina Masque, Kunia                                                                                                                                                                                                                                                                                                                                                                                                                                                                     |  |
| Total Investment in BDT                           | : | BDT 230,000                                                                                                                                                                                                                                                                                                                                                                                                                                                                              |  |
| Financing                                         | : | Self BDT 130,000(from existing business) 57% Required Investment BDT 1,00,000(as equity) 43%                                                                                                                                                                                                                                                                                                                                                                                             |  |
| Present salary/drawings from business (estimates) | : | BDT 5,000                                                                                                                                                                                                                                                                                                                                                                                                                                                                                |  |
| Proposed Salary                                   | : | BDT 5,000                                                                                                                                                                                                                                                                                                                                                                                                                                                                                |  |
| Size of shop                                      | : | 10 ft x 12 ft= 120 square ft                                                                                                                                                                                                                                                                                                                                                                                                                                                             |  |
| Security of the shop                              | : | BDT 70,000                                                                                                                                                                                                                                                                                                                                                                                                                                                                               |  |
| Implementation                                    | : | <ul> <li>The business is planned to be scaled up by investment in existing goods like; Rice, Flour, Potato, Soyabin Oil, Salt, Chili, Soap, Cosmetics, Soft Drinks, Sugar, biscuit, Coil, Biscuit, Chanachur, etc.</li> <li>Average gain on sale 20%</li> <li>Average 10% gain on sale.</li> <li>The business is operating by entrepreneur. Existing one employee.</li> <li>The shop is rented.</li> <li>Collects goods from tongi.</li> <li>Agreed grace period is 4 months.</li> </ul> |  |

# Pictures

2000000

বিসমিপ্তাহির রাহ্মানির রাহিম দোকান ভাড়ার চুক্তিপত্র দলিল, অগ্রীম জামানত- ৭০,০০০/- টাকা, মানিক বাড়া - ১,১০০/- টাকা, মোনান- ০৩ (তিন) বংসর।

১। মোঃ দুকল আমিন, ২) মোঃ তকুর আলী, ৩। মোঃ ইকবাল হোসেন, সর্ব পিতা- মৃত আবুল হাসেম, সাং-কুনিয়া, ভাকম্বর- জাতীয় বিশ্ববিদ্যালয়, থানা- গাজীপুর সদর, জেলা- গাজীপুর, জাতীয়তা-বাংলাদেশী, ধর্ম -ইসন্মান, প্রশা- ব্যবসা।