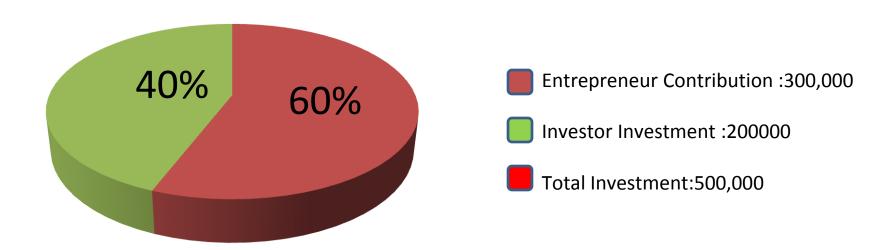

| Proposed Nobin Udyokta Business Info              |   |                                                                                                                                                                                                                                                                                                                                                                                                                                                                                                     |  |  |
|---------------------------------------------------|---|-----------------------------------------------------------------------------------------------------------------------------------------------------------------------------------------------------------------------------------------------------------------------------------------------------------------------------------------------------------------------------------------------------------------------------------------------------------------------------------------------------|--|--|
| Business Name                                     | : | ANOWAR VARITIES STORE                                                                                                                                                                                                                                                                                                                                                                                                                                                                               |  |  |
| Location                                          | : | Salna bazer, Gazipur                                                                                                                                                                                                                                                                                                                                                                                                                                                                                |  |  |
| Total Investment in BDT                           | : | BDT 500,000                                                                                                                                                                                                                                                                                                                                                                                                                                                                                         |  |  |
| Financing                                         | : | Self BDT 300,000(from existing business) 60% Required Investment BDT 2,00,000(as equity) 40%                                                                                                                                                                                                                                                                                                                                                                                                        |  |  |
| Present salary/drawings from business (estimates) | : | BDT 5,000                                                                                                                                                                                                                                                                                                                                                                                                                                                                                           |  |  |
| Proposed Salary                                   | : | BDT 5,000                                                                                                                                                                                                                                                                                                                                                                                                                                                                                           |  |  |
| Size of shop                                      | : | 12 ft x 10 ft= 120 square ft                                                                                                                                                                                                                                                                                                                                                                                                                                                                        |  |  |
| Security of the shop                              | : | 200,000                                                                                                                                                                                                                                                                                                                                                                                                                                                                                             |  |  |
| Implementation                                    | : | <ul> <li>The business is planned to be scaled up by investment in existing goods like; Shampoo, face wash, crim, body lotion, brush, Khopa, Ornament, coconut oil, , Soap, Cosmetics etc.</li> <li>Average 15% gain on sale.</li> <li>The business is operating by entrepreneur. Existing no employee.</li> <li>After getting equity fund one employee will be appointed.</li> <li>The shop is rented.</li> <li>Collects goods from Joydebpur.</li> <li>Agreed grace period is 4 months.</li> </ul> |  |  |

| Investment Breakdown         |          |          |                |  |  |  |
|------------------------------|----------|----------|----------------|--|--|--|
| Particulars                  | Existing | Proposed | Proposed Total |  |  |  |
| Shampoo, Soap                | 110000   | 50000    | 160,000        |  |  |  |
| face wash, crim, body lotion | 60000    | 50000    | 110,000        |  |  |  |
| Ornament                     | 50000    | 50000    | 100,000        |  |  |  |
| coconut oil                  | 30000    | 20000    | 50,000         |  |  |  |
| Cosmetics                    | 45000    | 25000    | 70,000         |  |  |  |
| brush, Khopa                 | 5000     | 5000     | 10,000         |  |  |  |
| Total                        | 300,000  | 200,000  | 500,000        |  |  |  |