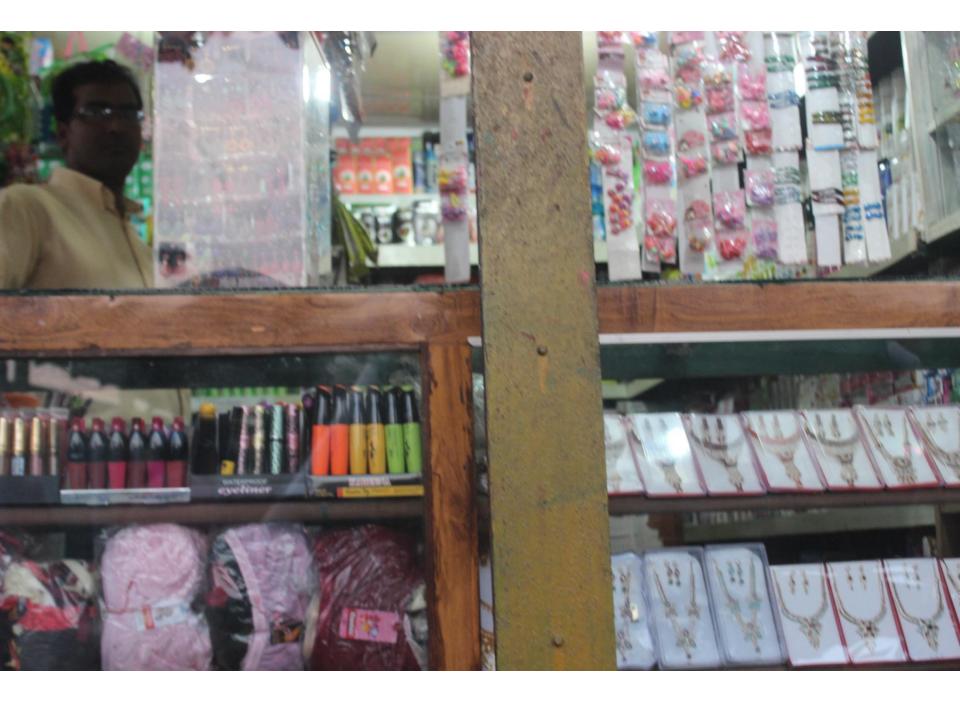

| Proposed Nobin Udyokta Business Info              |   |                                                                                                                                                                                                                                                                                                                                                                                                                                                                                                     |  |  |
|---------------------------------------------------|---|-----------------------------------------------------------------------------------------------------------------------------------------------------------------------------------------------------------------------------------------------------------------------------------------------------------------------------------------------------------------------------------------------------------------------------------------------------------------------------------------------------|--|--|
| Business Name                                     | : | ANOWAR VARITIES STORE                                                                                                                                                                                                                                                                                                                                                                                                                                                                               |  |  |
| Location                                          | : | Salna bazer, Gazipur                                                                                                                                                                                                                                                                                                                                                                                                                                                                                |  |  |
| Total Investment in BDT                           | : | BDT 500,000                                                                                                                                                                                                                                                                                                                                                                                                                                                                                         |  |  |
| Financing                                         | : | Self BDT 300,000(from existing business) 60% Required Investment BDT 2,00,000(as equity) 40%                                                                                                                                                                                                                                                                                                                                                                                                        |  |  |
| Present salary/drawings from business (estimates) | : | BDT 5,000                                                                                                                                                                                                                                                                                                                                                                                                                                                                                           |  |  |
| Proposed Salary                                   | : | BDT 5,000                                                                                                                                                                                                                                                                                                                                                                                                                                                                                           |  |  |
| Size of shop                                      | : | 12 ft x 10 ft= 120 square ft                                                                                                                                                                                                                                                                                                                                                                                                                                                                        |  |  |
| Security of the shop                              | : | 200,000                                                                                                                                                                                                                                                                                                                                                                                                                                                                                             |  |  |
| Implementation                                    | : | <ul> <li>The business is planned to be scaled up by investment in existing goods like; Shampoo, face wash, crim, body lotion, brush, Khopa, Ornament, coconut oil, , Soap, Cosmetics etc.</li> <li>Average 15% gain on sale.</li> <li>The business is operating by entrepreneur. Existing no employee.</li> <li>After getting equity fund one employee will be appointed.</li> <li>The shop is rented.</li> <li>Collects goods from Joydebpur.</li> <li>Agreed grace period is 4 months.</li> </ul> |  |  |

| Investment Breakdown         |          |          |                |  |  |  |
|------------------------------|----------|----------|----------------|--|--|--|
| Particulars                  | Existing | Proposed | Proposed Total |  |  |  |
| Shampoo, Soap                | 110000   | 50000    | 160,000        |  |  |  |
| face wash, crim, body lotion | 60000    | 50000    | 110,000        |  |  |  |
| Ornament                     | 50000    | 50000    | 100,000        |  |  |  |
| coconut oil                  | 30000    | 20000    | 50,000         |  |  |  |
| Cosmetics                    | 45000    | 25000    | 70,000         |  |  |  |
| brush, Khopa                 | 5000     | 5000     | 10,000         |  |  |  |
| Total                        | 300,000  | 200,000  | 500,000        |  |  |  |