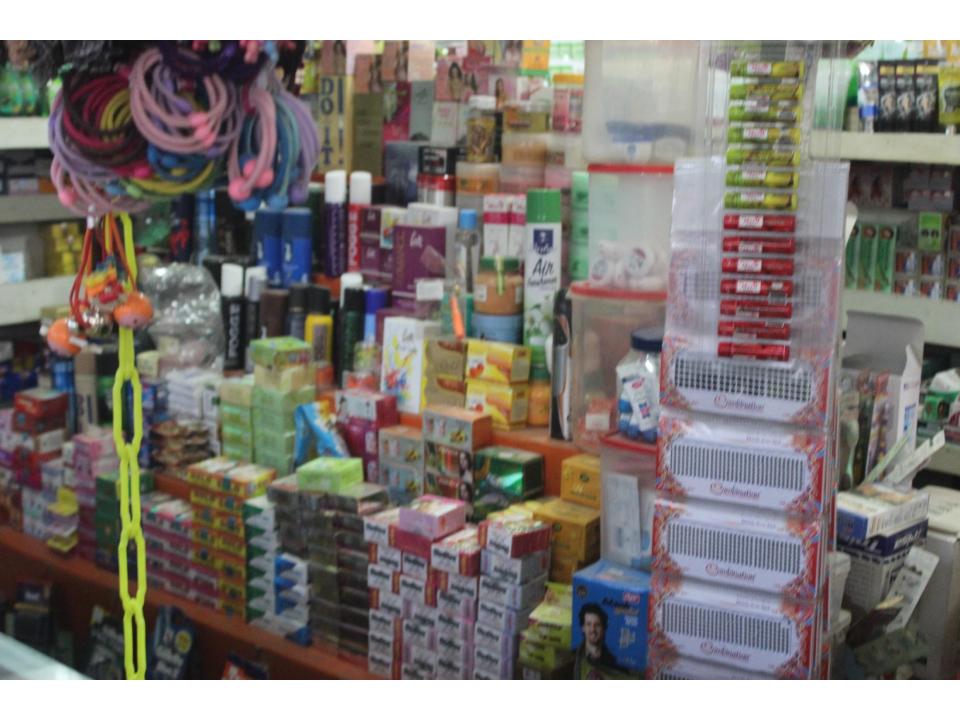

| Proposed Nobin Udyokta Business Info              |   |                                                                                                                                                                                                                                                                                                                                                                                                                                                                                                     |  |  |
|---------------------------------------------------|---|-----------------------------------------------------------------------------------------------------------------------------------------------------------------------------------------------------------------------------------------------------------------------------------------------------------------------------------------------------------------------------------------------------------------------------------------------------------------------------------------------------|--|--|
| Business Name                                     | : | ANOWAR VARITIES STORE                                                                                                                                                                                                                                                                                                                                                                                                                                                                               |  |  |
| Location                                          | : | Salna bazer, Gazipur                                                                                                                                                                                                                                                                                                                                                                                                                                                                                |  |  |
| Total Investment in BDT                           | : | BDT 500,000                                                                                                                                                                                                                                                                                                                                                                                                                                                                                         |  |  |
| Financing                                         | : | Self BDT 300,000(from existing business) 60% Required Investment BDT 2,00,000(as equity) 40%                                                                                                                                                                                                                                                                                                                                                                                                        |  |  |
| Present salary/drawings from business (estimates) | : | BDT 5,000                                                                                                                                                                                                                                                                                                                                                                                                                                                                                           |  |  |
| Proposed Salary                                   | : | BDT 5,000                                                                                                                                                                                                                                                                                                                                                                                                                                                                                           |  |  |
| Size of shop                                      | : | 12 ft x 10 ft= 120 square ft                                                                                                                                                                                                                                                                                                                                                                                                                                                                        |  |  |
| Security of the shop                              | : | 200,000                                                                                                                                                                                                                                                                                                                                                                                                                                                                                             |  |  |
| Implementation                                    | : | <ul> <li>The business is planned to be scaled up by investment in existing goods like; Shampoo, face wash, crim, body lotion, brush, Khopa, Ornament, coconut oil, , Soap, Cosmetics etc.</li> <li>Average 15% gain on sale.</li> <li>The business is operating by entrepreneur. Existing no employee.</li> <li>After getting equity fund one employee will be appointed.</li> <li>The shop is rented.</li> <li>Collects goods from Joydebpur.</li> <li>Agreed grace period is 4 months.</li> </ul> |  |  |

| Investment Breakdown         |          |          |                |  |  |  |
|------------------------------|----------|----------|----------------|--|--|--|
| Particulars                  | Existing | Proposed | Proposed Total |  |  |  |
| Shampoo, Soap                | 110000   | 50000    | 160,000        |  |  |  |
| face wash, crim, body lotion | 60000    | 50000    | 110,000        |  |  |  |
| Ornament                     | 50000    | 50000    | 100,000        |  |  |  |
| coconut oil                  | 30000    | 20000    | 50,000         |  |  |  |
| Cosmetics                    | 45000    | 25000    | 70,000         |  |  |  |
| brush, Khopa                 | 5000     | 5000     | 10,000         |  |  |  |
| Total                        | 300,000  | 200,000  | 500,000        |  |  |  |