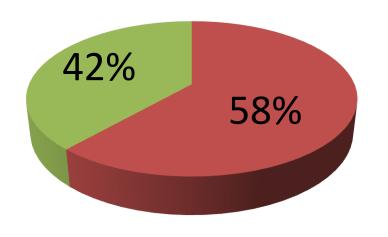

| Proposed Nobin Udyokta Business Info              |   |                                                                                                                                                                                                                                                                                                                                                                                                                                                                                         |  |
|---------------------------------------------------|---|-----------------------------------------------------------------------------------------------------------------------------------------------------------------------------------------------------------------------------------------------------------------------------------------------------------------------------------------------------------------------------------------------------------------------------------------------------------------------------------------|--|
| Business Name                                     | : | Maa Baber Doa Bostraloy                                                                                                                                                                                                                                                                                                                                                                                                                                                                 |  |
| Location                                          | : | Board Bazer, Gazipur.                                                                                                                                                                                                                                                                                                                                                                                                                                                                   |  |
| Total Investment in BDT                           | : | BDT 3,60,000                                                                                                                                                                                                                                                                                                                                                                                                                                                                            |  |
| Financing                                         | : | Self BDT 2,10,000(from existing business) 58% Required Investment BDT 1,50,000(as equity) 42%                                                                                                                                                                                                                                                                                                                                                                                           |  |
| Present salary/drawings from business (estimates) | : | BDT 5,000                                                                                                                                                                                                                                                                                                                                                                                                                                                                               |  |
| Proposed Salary                                   | : | BDT 5,000                                                                                                                                                                                                                                                                                                                                                                                                                                                                               |  |
| Size of shop                                      | : | 10 ft x 12 ft= 120 square ft                                                                                                                                                                                                                                                                                                                                                                                                                                                            |  |
| Security of the shop                              | : | BDT 50,000                                                                                                                                                                                                                                                                                                                                                                                                                                                                              |  |
| Implementation                                    | : | <ul> <li>The business is planned to be scaled up by investment in existing goods like; Long cloth, Print cloth, 3 piece, Lungi, pant, Shart, Gangi, Baby dress, etc.</li> <li>Average 15% gain on sale.</li> <li>The business is operating by entrepreneur. Existing no employee.</li> <li>After Getting fund One employee will be appointed.</li> <li>The shop is rented.</li> <li>Collects goods from Konabari, Gulishtan Dhaka.</li> <li>Agreed grace period is 4 months.</li> </ul> |  |