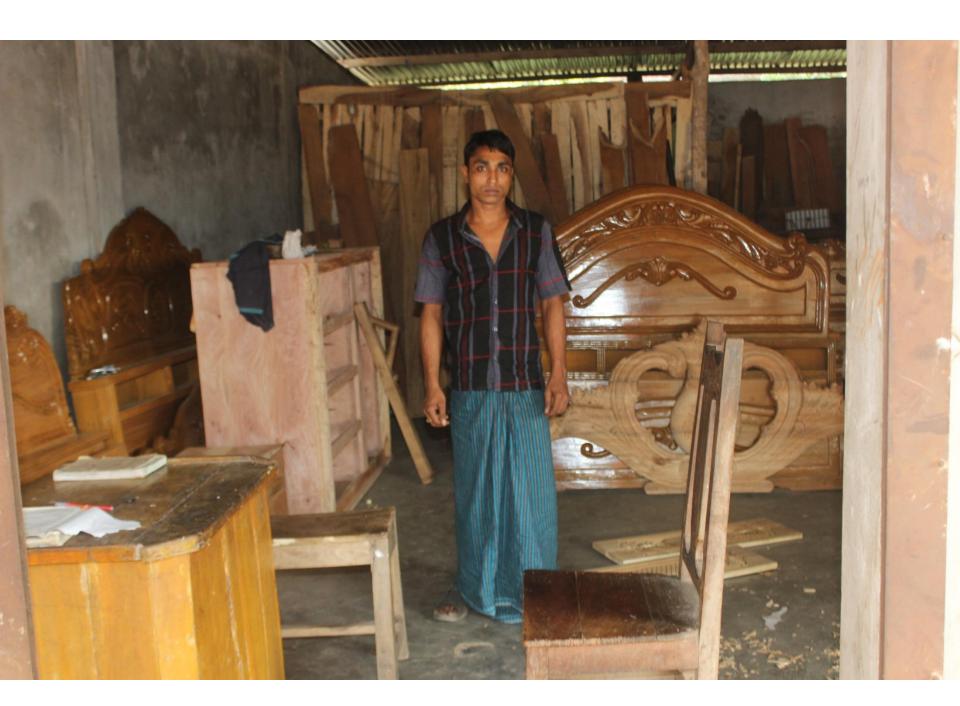

| Proposed Nobin Udyokta Business Info              |   |                                                                                                                                                                                                                                                                                                    |  |
|---------------------------------------------------|---|----------------------------------------------------------------------------------------------------------------------------------------------------------------------------------------------------------------------------------------------------------------------------------------------------|--|
| Business Name                                     | : | SAMIM FURNITURE                                                                                                                                                                                                                                                                                    |  |
| Location                                          | : | Kolma-2, Savar, Dhaka                                                                                                                                                                                                                                                                              |  |
| Total Investment in BDT                           | : | BDT 5,10,000                                                                                                                                                                                                                                                                                       |  |
| Financing                                         | : | Self BDT 3,60,000(from existing business) 71% Required Investment BDT 1,50,000(as equity) 29%                                                                                                                                                                                                      |  |
| Present salary/drawings from business (estimates) | : | BDT 5,000                                                                                                                                                                                                                                                                                          |  |
| Proposed Salary                                   | : | BDT 5,000                                                                                                                                                                                                                                                                                          |  |
| Size of shop                                      | : | 30 ft x 20 ft= 600 square ft                                                                                                                                                                                                                                                                       |  |
| Security of the shop                              | : | BDT 40,000                                                                                                                                                                                                                                                                                         |  |
| Implementation                                    | : | <ul> <li>Manufacturer of wood furniture.</li> <li>Average 35% gain on sale.</li> <li>The business is operating by entrepreneur. Existing three artisans.</li> <li>The shop is rented.</li> <li>Collects woods from Jessore, Tangail, Barisal.</li> <li>Agreed grace period is 4 months.</li> </ul> |  |