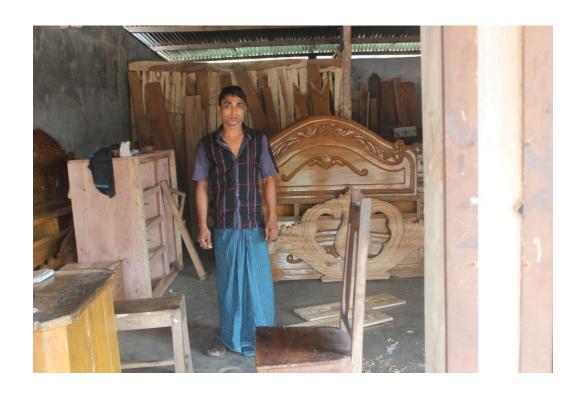

| Proposed Nobin Udyokta Business Info              |   |                                                                                                                                                                                                                                                                                                    |  |
|---------------------------------------------------|---|----------------------------------------------------------------------------------------------------------------------------------------------------------------------------------------------------------------------------------------------------------------------------------------------------|--|
| Business Name                                     | : | SAMIM FURNITURE                                                                                                                                                                                                                                                                                    |  |
| Location                                          | : | Kolma-2, Savar, Dhaka                                                                                                                                                                                                                                                                              |  |
| Total Investment in BDT                           | : | BDT 5,10,000                                                                                                                                                                                                                                                                                       |  |
| Financing                                         | : | Self BDT 3,60,000(from existing business) 71% Required Investment BDT 1,50,000(as equity) 29%                                                                                                                                                                                                      |  |
| Present salary/drawings from business (estimates) | : | BDT 5,000                                                                                                                                                                                                                                                                                          |  |
| Proposed Salary                                   | : | BDT 5,000                                                                                                                                                                                                                                                                                          |  |
| Size of shop                                      | : | 30 ft x 20 ft= 600 square ft                                                                                                                                                                                                                                                                       |  |
| Security of the shop                              | : | BDT 40,000                                                                                                                                                                                                                                                                                         |  |
| Implementation                                    | : | <ul> <li>Manufacturer of wood furniture.</li> <li>Average 35% gain on sale.</li> <li>The business is operating by entrepreneur. Existing three artisans.</li> <li>The shop is rented.</li> <li>Collects woods from Jessore, Tangail, Barisal.</li> <li>Agreed grace period is 4 months.</li> </ul> |  |