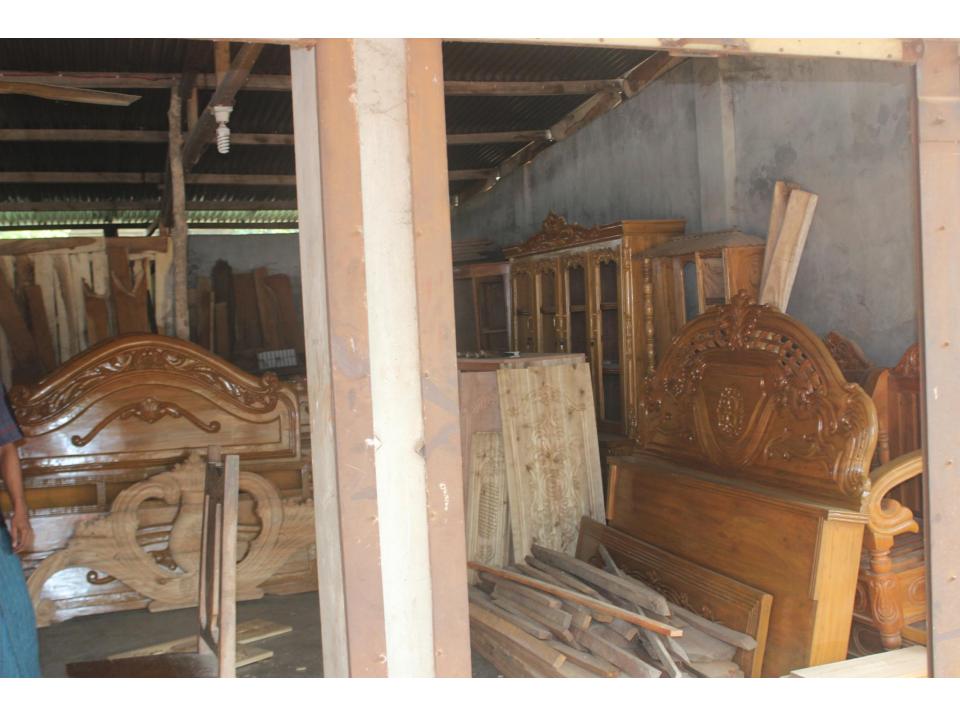

| Proposed Nobin Udyokta Business Info              |   |                                                                                                                                                                                                                                                                                                    |  |
|---------------------------------------------------|---|----------------------------------------------------------------------------------------------------------------------------------------------------------------------------------------------------------------------------------------------------------------------------------------------------|--|
| Business Name                                     | : | SAMIM FURNITURE                                                                                                                                                                                                                                                                                    |  |
| Location                                          | : | Kolma-2, Savar, Dhaka                                                                                                                                                                                                                                                                              |  |
| Total Investment in BDT                           | : | BDT 5,10,000                                                                                                                                                                                                                                                                                       |  |
| Financing                                         | : | Self BDT 3,60,000(from existing business) 71% Required Investment BDT 1,50,000(as equity) 29%                                                                                                                                                                                                      |  |
| Present salary/drawings from business (estimates) | : | BDT 5,000                                                                                                                                                                                                                                                                                          |  |
| Proposed Salary                                   | : | BDT 5,000                                                                                                                                                                                                                                                                                          |  |
| Size of shop                                      | : | 30 ft x 20 ft= 600 square ft                                                                                                                                                                                                                                                                       |  |
| Security of the shop                              | : | BDT 40,000                                                                                                                                                                                                                                                                                         |  |
| Implementation                                    | : | <ul> <li>Manufacturer of wood furniture.</li> <li>Average 35% gain on sale.</li> <li>The business is operating by entrepreneur. Existing three artisans.</li> <li>The shop is rented.</li> <li>Collects woods from Jessore, Tangail, Barisal.</li> <li>Agreed grace period is 4 months.</li> </ul> |  |

# Pictures

মোঃ সুরুজ মিয়া, পিতা- মরহম নেওয়াজ আলী, সাং- কলমা পোঃ ডেইরী ফার্ম, থানা ঃ সাভার, জেলা- ঢাকা, জাতীয়াতা - বাংলাদেশী, ধর্ম'- ইসলাম, পেশা-ব্যবসা।

্বিস্মিল্লাহির রাহ্মানির রাহ্মি

(ATIS STANS PERM