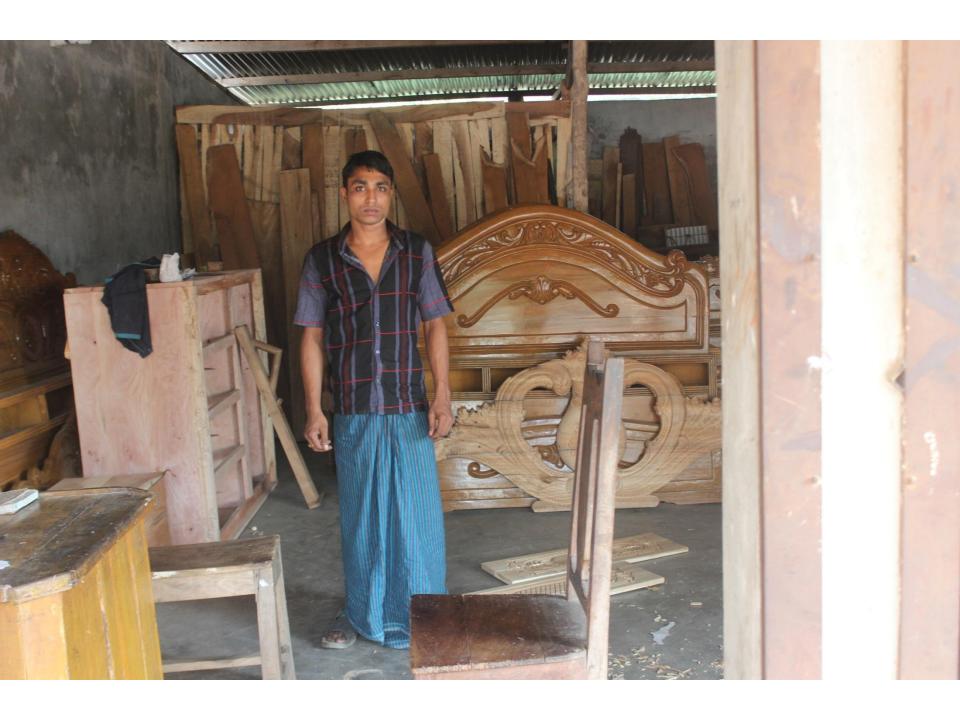

| Proposed Nobin Udyokta Business Info              |   |                                                                                                                                                                                                                                                                                                    |  |
|---------------------------------------------------|---|----------------------------------------------------------------------------------------------------------------------------------------------------------------------------------------------------------------------------------------------------------------------------------------------------|--|
| Business Name                                     | : | SAMIM FURNITURE                                                                                                                                                                                                                                                                                    |  |
| Location                                          | : | Kolma-2, Savar, Dhaka                                                                                                                                                                                                                                                                              |  |
| Total Investment in BDT                           | : | BDT 5,10,000                                                                                                                                                                                                                                                                                       |  |
| Financing                                         | : | Self BDT 3,60,000(from existing business) 71% Required Investment BDT 1,50,000(as equity) 29%                                                                                                                                                                                                      |  |
| Present salary/drawings from business (estimates) | : | BDT 5,000                                                                                                                                                                                                                                                                                          |  |
| Proposed Salary                                   | : | BDT 5,000                                                                                                                                                                                                                                                                                          |  |
| Size of shop                                      | : | 30 ft x 20 ft= 600 square ft                                                                                                                                                                                                                                                                       |  |
| Security of the shop                              | : | BDT 40,000                                                                                                                                                                                                                                                                                         |  |
| Implementation                                    | : | <ul> <li>Manufacturer of wood furniture.</li> <li>Average 35% gain on sale.</li> <li>The business is operating by entrepreneur. Existing three artisans.</li> <li>The shop is rented.</li> <li>Collects woods from Jessore, Tangail, Barisal.</li> <li>Agreed grace period is 4 months.</li> </ul> |  |