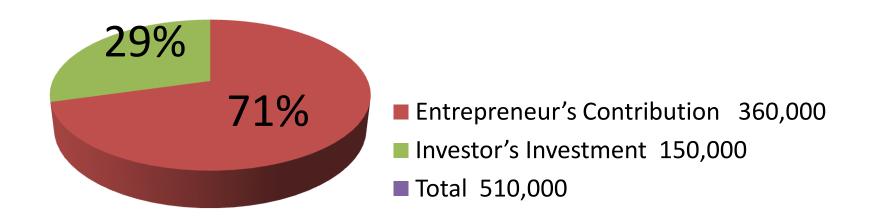

| Proposed Nobin Udyokta Business Info              |   |                                                                                                                                                                                                                                                                                                    |  |
|---------------------------------------------------|---|----------------------------------------------------------------------------------------------------------------------------------------------------------------------------------------------------------------------------------------------------------------------------------------------------|--|
| Business Name                                     | : | SAMIM FURNITURE                                                                                                                                                                                                                                                                                    |  |
| Location                                          | : | Kolma-2, Savar, Dhaka                                                                                                                                                                                                                                                                              |  |
| Total Investment in BDT                           | : | BDT 5,10,000                                                                                                                                                                                                                                                                                       |  |
| Financing                                         | : | Self BDT 3,60,000(from existing business) 71% Required Investment BDT 1,50,000(as equity) 29%                                                                                                                                                                                                      |  |
| Present salary/drawings from business (estimates) | : | BDT 5,000                                                                                                                                                                                                                                                                                          |  |
| Proposed Salary                                   | : | BDT 5,000                                                                                                                                                                                                                                                                                          |  |
| Size of shop                                      | : | 30 ft x 20 ft= 600 square ft                                                                                                                                                                                                                                                                       |  |
| Security of the shop                              | : | BDT 40,000                                                                                                                                                                                                                                                                                         |  |
| Implementation                                    | : | <ul> <li>Manufacturer of wood furniture.</li> <li>Average 35% gain on sale.</li> <li>The business is operating by entrepreneur. Existing three artisans.</li> <li>The shop is rented.</li> <li>Collects woods from Jessore, Tangail, Barisal.</li> <li>Agreed grace period is 4 months.</li> </ul> |  |

| Investment Breakdown  |          |          |                |  |  |  |
|-----------------------|----------|----------|----------------|--|--|--|
| Particulars           | Existing | Proposed | Proposed Total |  |  |  |
| Cot (8 x 20000)       | 160,000  | -        | 160,000        |  |  |  |
| Sofa set (1)          | 30,000   | -        | 30,000         |  |  |  |
| Almira (1)            | 25,000   | -        | 25,000         |  |  |  |
| Dressing Table (2)    | 25,000   | -        | 25,000         |  |  |  |
| Wear drop (2 x 20000) | 40,000   | -        | 40,000         |  |  |  |
| Dining Set (1)        | 25,000   | -        | 25,000         |  |  |  |
| Wall Show case (1)    | 25,000   | -        | 25,000         |  |  |  |
| Wood (40 cft x 800)   | 30,000   | 150,000  | 180,000        |  |  |  |
| Total                 | 360,000  | 150,000  | 510,000        |  |  |  |