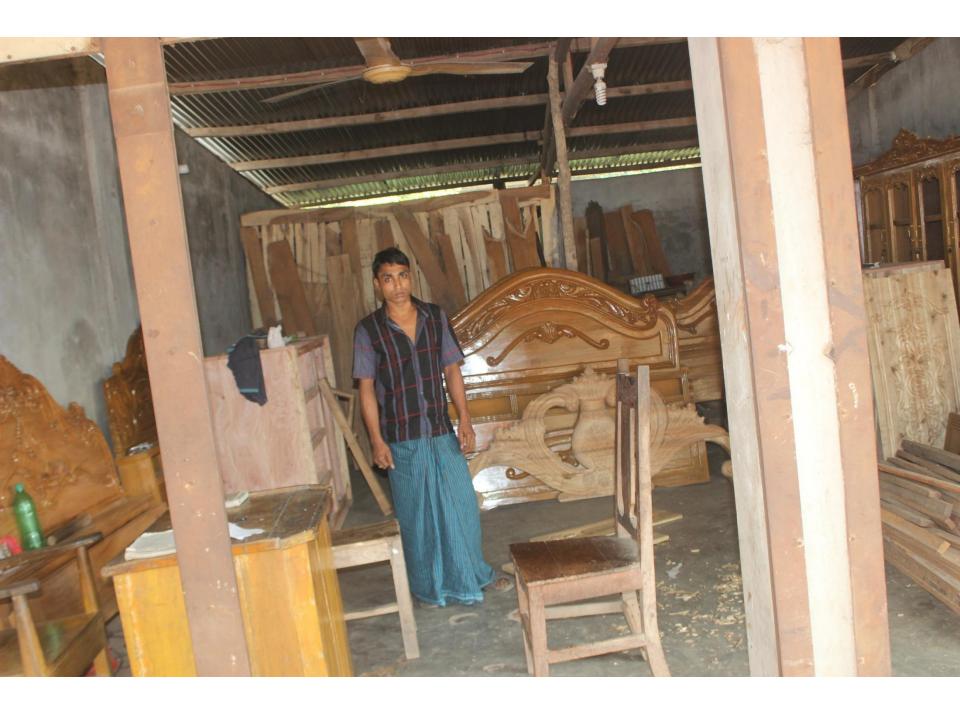

| Proposed Nobin Udyokta Business Info              |   |                                                                                                                                                                                                                                                                                                    |  |
|---------------------------------------------------|---|----------------------------------------------------------------------------------------------------------------------------------------------------------------------------------------------------------------------------------------------------------------------------------------------------|--|
| Business Name                                     | : | SAMIM FURNITURE                                                                                                                                                                                                                                                                                    |  |
| Location                                          | : | Kolma-2, Savar, Dhaka                                                                                                                                                                                                                                                                              |  |
| Total Investment in BDT                           | : | BDT 5,10,000                                                                                                                                                                                                                                                                                       |  |
| Financing                                         | : | Self BDT 3,60,000(from existing business) 71% Required Investment BDT 1,50,000(as equity) 29%                                                                                                                                                                                                      |  |
| Present salary/drawings from business (estimates) | : | BDT 5,000                                                                                                                                                                                                                                                                                          |  |
| Proposed Salary                                   | : | BDT 5,000                                                                                                                                                                                                                                                                                          |  |
| Size of shop                                      | : | 30 ft x 20 ft= 600 square ft                                                                                                                                                                                                                                                                       |  |
| Security of the shop                              | : | BDT 40,000                                                                                                                                                                                                                                                                                         |  |
| Implementation                                    | : | <ul> <li>Manufacturer of wood furniture.</li> <li>Average 35% gain on sale.</li> <li>The business is operating by entrepreneur. Existing three artisans.</li> <li>The shop is rented.</li> <li>Collects woods from Jessore, Tangail, Barisal.</li> <li>Agreed grace period is 4 months.</li> </ul> |  |

# Pictures

মোঃ সুরুজ মিয়া, পিতা- মরহম নেওয়াজ আলী, সাং- কলমা পোঃ ডেইরী ফার্ম, থানা ঃ সাভার, জেলা- ঢাকা, জাতীয়াতা - বাংলাদেশী, ধর্ম'- ইসলাম, পেশা-ব্যবসা।

্বিস্মিল্লাহির রাহ্মানির রাহ্মি

(ATIS STANS PERM