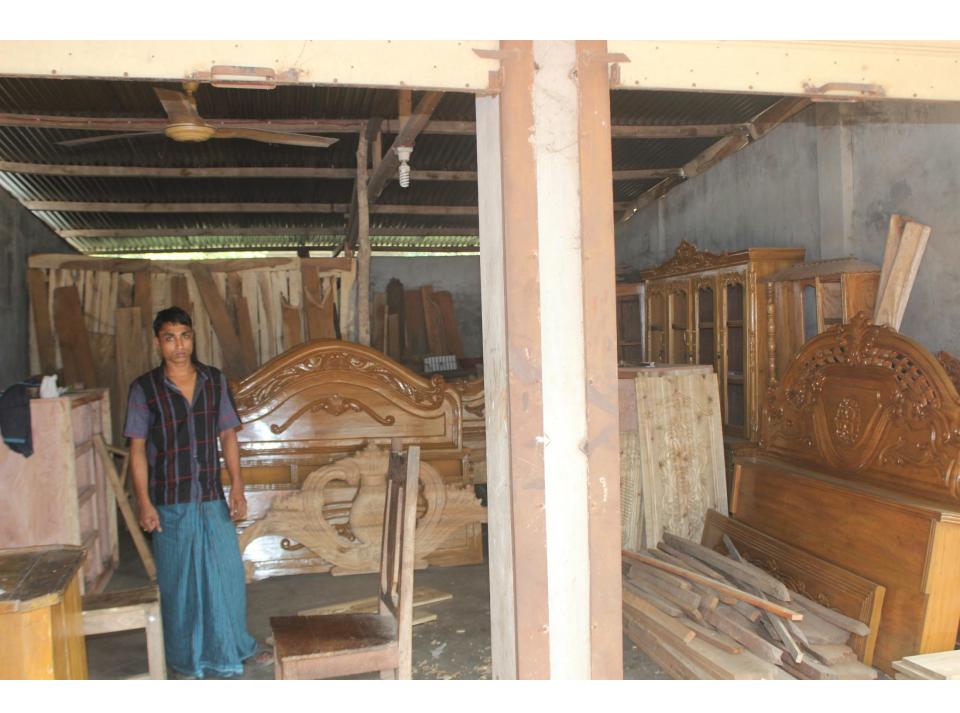

| Proposed Nobin Udyokta Business Info              |   |                                                                                                                                                                                                                                                                                                    |  |
|---------------------------------------------------|---|----------------------------------------------------------------------------------------------------------------------------------------------------------------------------------------------------------------------------------------------------------------------------------------------------|--|
| Business Name                                     | : | SAMIM FURNITURE                                                                                                                                                                                                                                                                                    |  |
| Location                                          | : | Kolma-2, Savar, Dhaka                                                                                                                                                                                                                                                                              |  |
| Total Investment in BDT                           | : | BDT 5,10,000                                                                                                                                                                                                                                                                                       |  |
| Financing                                         | : | Self BDT 3,60,000(from existing business) 71% Required Investment BDT 1,50,000(as equity) 29%                                                                                                                                                                                                      |  |
| Present salary/drawings from business (estimates) | : | BDT 5,000                                                                                                                                                                                                                                                                                          |  |
| Proposed Salary                                   | : | BDT 5,000                                                                                                                                                                                                                                                                                          |  |
| Size of shop                                      | : | 30 ft x 20 ft= 600 square ft                                                                                                                                                                                                                                                                       |  |
| Security of the shop                              | : | BDT 40,000                                                                                                                                                                                                                                                                                         |  |
| Implementation                                    | : | <ul> <li>Manufacturer of wood furniture.</li> <li>Average 35% gain on sale.</li> <li>The business is operating by entrepreneur. Existing three artisans.</li> <li>The shop is rented.</li> <li>Collects woods from Jessore, Tangail, Barisal.</li> <li>Agreed grace period is 4 months.</li> </ul> |  |

# Pictures

মোঃ সুরুজ মিয়া, পিতা- মরহম নেওয়াজ আলী, সাং- কলমা পোঃ ডেইরী ফার্ম, থানা ঃ সাভার, জেলা- ঢাকা, জাতীয়াতা - বাংলাদেশী, ধর্ম'- ইসলাম, পেশা-ব্যবসা।

্বিস্মিল্লাহির রাহ্মানির রাহ্মি

(ATIS STANS PERM