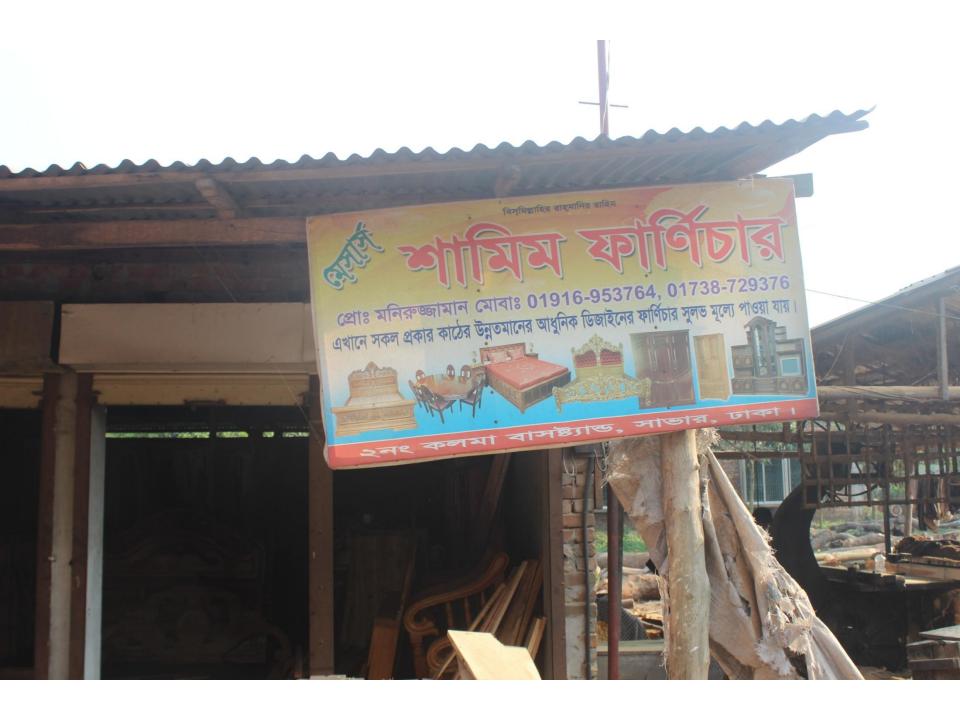

#### **Proposed NU Business Name: SAMIM FURNITURE**

Project identification and prepared by: MD. Asif Istiar, Ashulia Unit, Dhaka

Project verified by: MD. Rofiqul Islam

| Brief Bio of The Proposed Nobin Udyokta                                                                                                         |       |                                                                                                                                                                                   |  |  |
|-------------------------------------------------------------------------------------------------------------------------------------------------|-------|-----------------------------------------------------------------------------------------------------------------------------------------------------------------------------------|--|--|
| Name                                                                                                                                            | :     | MD. SAMIM REJA                                                                                                                                                                    |  |  |
| Age                                                                                                                                             | :     | 04-05-1989 (26 Years)                                                                                                                                                             |  |  |
| Education, till to date                                                                                                                         | :     | Class Nine                                                                                                                                                                        |  |  |
| Marital status                                                                                                                                  | •     | Unmarried                                                                                                                                                                         |  |  |
| Children                                                                                                                                        | :     | N/A                                                                                                                                                                               |  |  |
| No. of siblings:                                                                                                                                | :     | 1 Brother 1 Sister                                                                                                                                                                |  |  |
| Address                                                                                                                                         | :     | Vill: Kolma, P.O: Dairy Farm, P.S: Savar, Dist: Dhaka                                                                                                                             |  |  |
| Parent's and GB related Info (i) Who is GB member (ii) Mother's name (iii) Father's name (iv) GB member's info                                  |       | Mother Father  PARUL BEGUM  MD. MONIRUZZAMAN  Branch: Ashulia, Centre # 20(Female),  Member ID: 9682/1, Group No: 14  Member since: 14-09-2011 (4 Years)  First loan: 5,000 taka. |  |  |
| Further Information: (v) Who pays GB loan installment (vi) Mobile lady (vii) Grameen Education Loan (viii) Any other loan like GB, BRAC ASA etc | : : : | Existing Loan: BDT 15,000, Outstanding loan: BDT 13,680  Mother  No  No  No                                                                                                       |  |  |

| Proposed Nobin Udyokta Business Info              |   |                                                                                                                                                                                                                                                                                                    |  |
|---------------------------------------------------|---|----------------------------------------------------------------------------------------------------------------------------------------------------------------------------------------------------------------------------------------------------------------------------------------------------|--|
| Business Name                                     | : | SAMIM FURNITURE                                                                                                                                                                                                                                                                                    |  |
| Location                                          | : | Kolma-2, Savar, Dhaka                                                                                                                                                                                                                                                                              |  |
| Total Investment in BDT                           | : | BDT 5,10,000                                                                                                                                                                                                                                                                                       |  |
| Financing                                         | : | Self BDT 3,60,000(from existing business) 71% Required Investment BDT 1,50,000(as equity) 29%                                                                                                                                                                                                      |  |
| Present salary/drawings from business (estimates) | : | BDT 5,000                                                                                                                                                                                                                                                                                          |  |
| Proposed Salary                                   | : | BDT 5,000                                                                                                                                                                                                                                                                                          |  |
| Size of shop                                      | : | 30 ft x 20 ft= 600 square ft                                                                                                                                                                                                                                                                       |  |
| Security of the shop                              | : | BDT 40,000                                                                                                                                                                                                                                                                                         |  |
| Implementation                                    | : | <ul> <li>Manufacturer of wood furniture.</li> <li>Average 35% gain on sale.</li> <li>The business is operating by entrepreneur. Existing three artisans.</li> <li>The shop is rented.</li> <li>Collects woods from Jessore, Tangail, Barisal.</li> <li>Agreed grace period is 4 months.</li> </ul> |  |