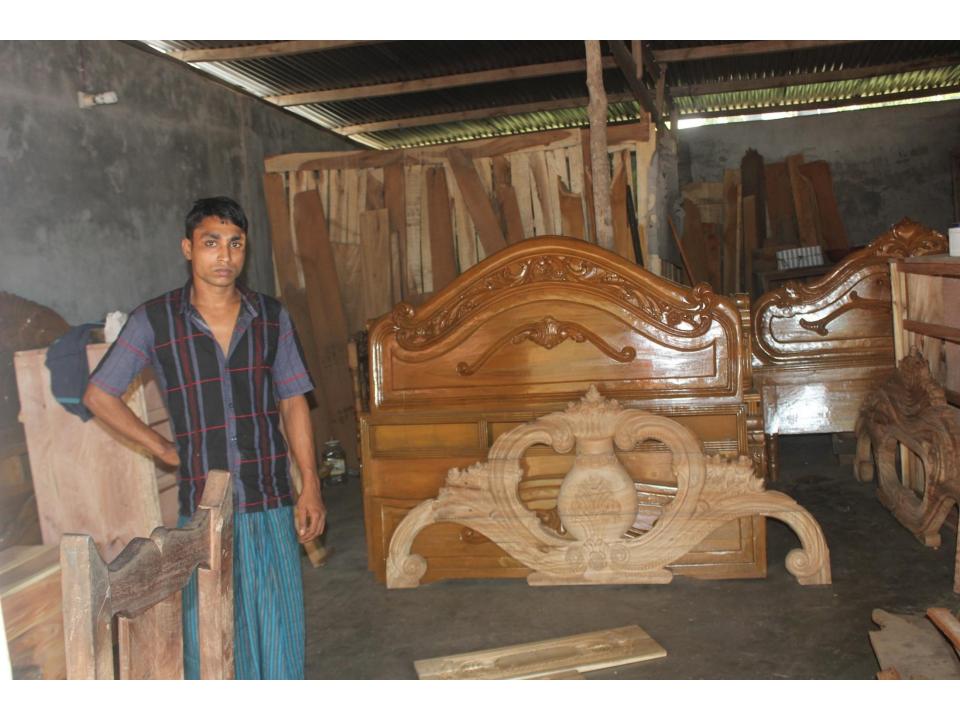

| Proposed Nobin Udyokta Business Info              |   |                                                                                                                                                                                                                                                                                                    |  |
|---------------------------------------------------|---|----------------------------------------------------------------------------------------------------------------------------------------------------------------------------------------------------------------------------------------------------------------------------------------------------|--|
| Business Name                                     | : | SAMIM FURNITURE                                                                                                                                                                                                                                                                                    |  |
| Location                                          | : | Kolma-2, Savar, Dhaka                                                                                                                                                                                                                                                                              |  |
| Total Investment in BDT                           | : | BDT 5,10,000                                                                                                                                                                                                                                                                                       |  |
| Financing                                         | : | Self BDT 3,60,000(from existing business) 71% Required Investment BDT 1,50,000(as equity) 29%                                                                                                                                                                                                      |  |
| Present salary/drawings from business (estimates) | : | BDT 5,000                                                                                                                                                                                                                                                                                          |  |
| Proposed Salary                                   | : | BDT 5,000                                                                                                                                                                                                                                                                                          |  |
| Size of shop                                      | : | 30 ft x 20 ft= 600 square ft                                                                                                                                                                                                                                                                       |  |
| Security of the shop                              | : | BDT 40,000                                                                                                                                                                                                                                                                                         |  |
| Implementation                                    | : | <ul> <li>Manufacturer of wood furniture.</li> <li>Average 35% gain on sale.</li> <li>The business is operating by entrepreneur. Existing three artisans.</li> <li>The shop is rented.</li> <li>Collects woods from Jessore, Tangail, Barisal.</li> <li>Agreed grace period is 4 months.</li> </ul> |  |

# Pictures

মোঃ সুরুজ মিয়া, পিতা- মরহম নেওয়াজ আলী, সাং- কলমা পোঃ ডেইরী ফার্ম, থানা ঃ সাভার, জেলা- ঢাকা, জাতীয়াতা - বাংলাদেশী, ধর্ম'- ইসলাম, পেশা-ব্যবসা।

্বিস্মিল্লাহির রাহ্মানির রাহ্মি

(ATIS STANS PERM