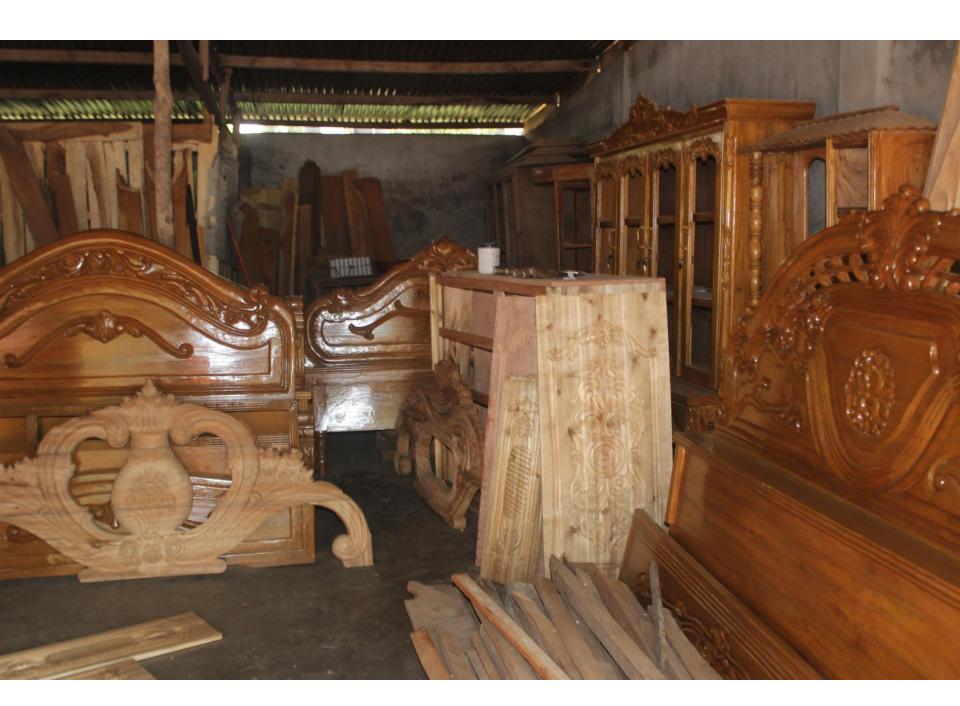

| Proposed Nobin Udyokta Business Info              |   |                                                                                                                                                                                                                                                                                                    |  |
|---------------------------------------------------|---|----------------------------------------------------------------------------------------------------------------------------------------------------------------------------------------------------------------------------------------------------------------------------------------------------|--|
| Business Name                                     | : | SAMIM FURNITURE                                                                                                                                                                                                                                                                                    |  |
| Location                                          | : | Kolma-2, Savar, Dhaka                                                                                                                                                                                                                                                                              |  |
| Total Investment in BDT                           | : | BDT 5,10,000                                                                                                                                                                                                                                                                                       |  |
| Financing                                         | : | Self BDT 3,60,000(from existing business) 71% Required Investment BDT 1,50,000(as equity) 29%                                                                                                                                                                                                      |  |
| Present salary/drawings from business (estimates) | : | BDT 5,000                                                                                                                                                                                                                                                                                          |  |
| Proposed Salary                                   | : | BDT 5,000                                                                                                                                                                                                                                                                                          |  |
| Size of shop                                      | : | 30 ft x 20 ft= 600 square ft                                                                                                                                                                                                                                                                       |  |
| Security of the shop                              | : | BDT 40,000                                                                                                                                                                                                                                                                                         |  |
| Implementation                                    | : | <ul> <li>Manufacturer of wood furniture.</li> <li>Average 35% gain on sale.</li> <li>The business is operating by entrepreneur. Existing three artisans.</li> <li>The shop is rented.</li> <li>Collects woods from Jessore, Tangail, Barisal.</li> <li>Agreed grace period is 4 months.</li> </ul> |  |

# Pictures

মোঃ সুরুজ মিয়া, পিতা- মরহম নেওয়াজ আলী, সাং- কলমা পোঃ ডেইরী ফার্ম, থানা ঃ সাভার, জেলা- ঢাকা, জাতীয়াতা - বাংলাদেশী, ধর্ম'- ইসলাম, পেশা-ব্যবসা।

্বিস্মিল্লাহির রাহ্মানির রাহ্মি

(ATIS STANS PERM