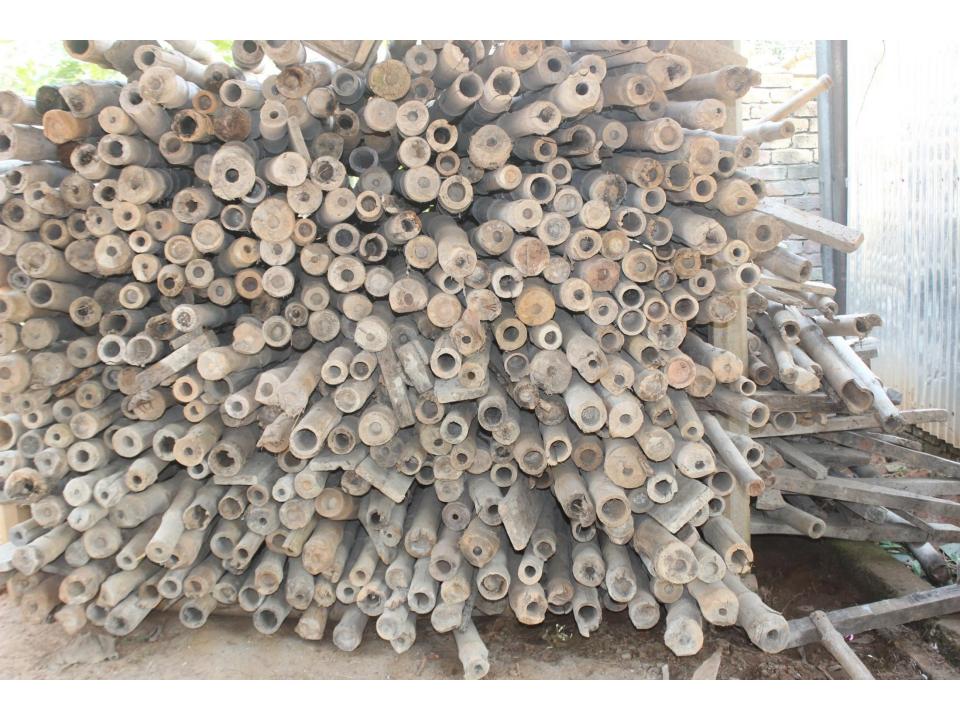

| Proposed Nobin Udyokta Business Info              |          |                                                                                                                                                                                                                                                                                                                                                                                                     |  |  |
|---------------------------------------------------|----------|-----------------------------------------------------------------------------------------------------------------------------------------------------------------------------------------------------------------------------------------------------------------------------------------------------------------------------------------------------------------------------------------------------|--|--|
| Business Name                                     | :        | HASEM CONSTRACTION & SUPPLIER                                                                                                                                                                                                                                                                                                                                                                       |  |  |
| Location                                          | :        | South Kalma, Saver, Dhaka                                                                                                                                                                                                                                                                                                                                                                           |  |  |
| Total Investment in BDT                           | :        | BDT 4,20,000                                                                                                                                                                                                                                                                                                                                                                                        |  |  |
| Financing                                         | :        | Self BDT 2,70,000(from existing business) 54%                                                                                                                                                                                                                                                                                                                                                       |  |  |
|                                                   |          | Required Investment BDT 150,000(as equity) 46%                                                                                                                                                                                                                                                                                                                                                      |  |  |
| Present salary/drawings from business (estimates) | :        | BDT 5,000                                                                                                                                                                                                                                                                                                                                                                                           |  |  |
| Proposed Salary                                   | :        | BDT 5,000                                                                                                                                                                                                                                                                                                                                                                                           |  |  |
| Size of shop                                      | :        | 20 ft x 17ft= 340 square ft                                                                                                                                                                                                                                                                                                                                                                         |  |  |
| Security of the shop                              | <b>:</b> | BDT -                                                                                                                                                                                                                                                                                                                                                                                               |  |  |
| Implementation                                    | :        | <ul> <li>All kinds of constricted Instrument rent hear. Like, Bamboo, Wood, plane sheet, etc.</li> <li>Average 20% gain on sale.</li> <li>The business is operating by entrepreneur. Existing Two employee.</li> <li>After getting equity fund one employee will be appointed.</li> <li>The shop is owned.</li> <li>Collects goods from Saver.</li> <li>Agreed grace period is 4 months.</li> </ul> |  |  |

| Investment Breakdown |          |          |                       |  |  |  |
|----------------------|----------|----------|-----------------------|--|--|--|
| Particulars          | Existing | Proposed | <b>Proposed Total</b> |  |  |  |
| Bamboo 1000p*70      | 70,000   | 50,000   | 120,000               |  |  |  |
| Wood 250p*400        | 100,000  | 50,000   | 150,000               |  |  |  |
| plane sheet 100*1000 | 100,000  | 50,000   | 150,000               |  |  |  |
| Total                | 270,000  | 150,000  | 420,000               |  |  |  |