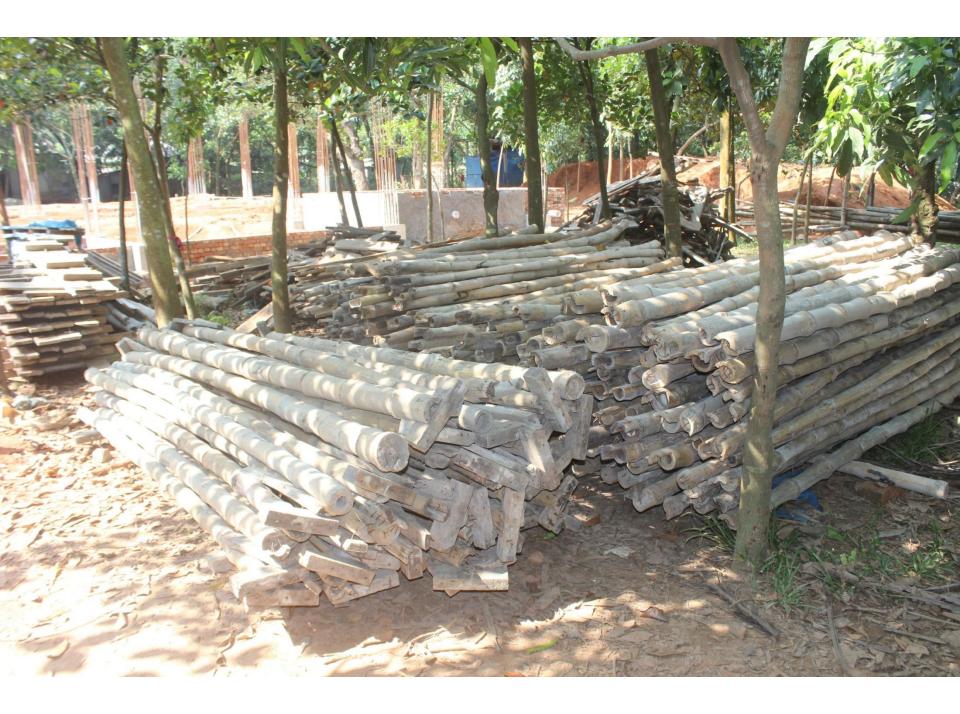

| Proposed Nobin Udyokta Business Info              |          |                                                                                                                                                                                                                                                                                                                                                                                                     |  |  |
|---------------------------------------------------|----------|-----------------------------------------------------------------------------------------------------------------------------------------------------------------------------------------------------------------------------------------------------------------------------------------------------------------------------------------------------------------------------------------------------|--|--|
| Business Name                                     | :        | HASEM CONSTRACTION & SUPPLIER                                                                                                                                                                                                                                                                                                                                                                       |  |  |
| Location                                          | :        | South Kalma, Saver, Dhaka                                                                                                                                                                                                                                                                                                                                                                           |  |  |
| Total Investment in BDT                           | :        | BDT 4,20,000                                                                                                                                                                                                                                                                                                                                                                                        |  |  |
| Financing                                         | :        | Self BDT 2,70,000(from existing business) 54%                                                                                                                                                                                                                                                                                                                                                       |  |  |
|                                                   |          | Required Investment BDT 150,000(as equity) 46%                                                                                                                                                                                                                                                                                                                                                      |  |  |
| Present salary/drawings from business (estimates) | :        | BDT 5,000                                                                                                                                                                                                                                                                                                                                                                                           |  |  |
| Proposed Salary                                   | :        | BDT 5,000                                                                                                                                                                                                                                                                                                                                                                                           |  |  |
| Size of shop                                      | :        | 20 ft x 17ft= 340 square ft                                                                                                                                                                                                                                                                                                                                                                         |  |  |
| Security of the shop                              | <b>:</b> | BDT -                                                                                                                                                                                                                                                                                                                                                                                               |  |  |
| Implementation                                    | :        | <ul> <li>All kinds of constricted Instrument rent hear. Like, Bamboo, Wood, plane sheet, etc.</li> <li>Average 20% gain on sale.</li> <li>The business is operating by entrepreneur. Existing Two employee.</li> <li>After getting equity fund one employee will be appointed.</li> <li>The shop is owned.</li> <li>Collects goods from Saver.</li> <li>Agreed grace period is 4 months.</li> </ul> |  |  |

| Investment Breakdown |          |          |                       |  |  |  |
|----------------------|----------|----------|-----------------------|--|--|--|
| Particulars          | Existing | Proposed | <b>Proposed Total</b> |  |  |  |
| Bamboo 1000p*70      | 70,000   | 50,000   | 120,000               |  |  |  |
| Wood 250p*400        | 100,000  | 50,000   | 150,000               |  |  |  |
| plane sheet 100*1000 | 100,000  | 50,000   | 150,000               |  |  |  |
| Total                | 270,000  | 150,000  | 420,000               |  |  |  |