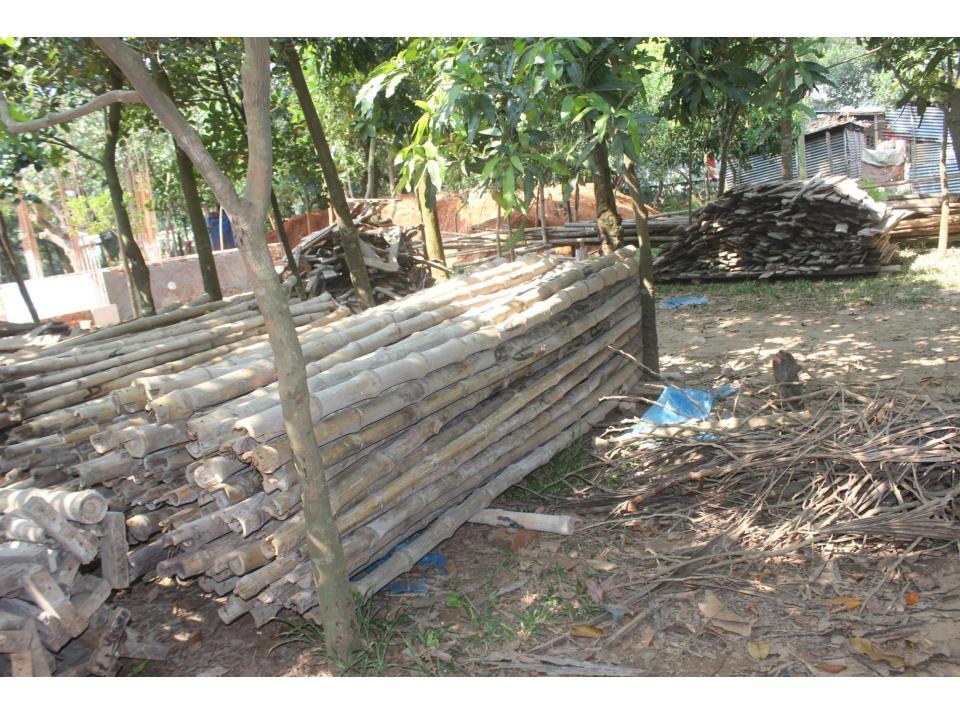

| Proposed Nobin Udyokta Business Info              |          |                                                                                                                                                                                                                                                                                                                                                                                                     |  |  |
|---------------------------------------------------|----------|-----------------------------------------------------------------------------------------------------------------------------------------------------------------------------------------------------------------------------------------------------------------------------------------------------------------------------------------------------------------------------------------------------|--|--|
| Business Name                                     | :        | HASEM CONSTRACTION & SUPPLIER                                                                                                                                                                                                                                                                                                                                                                       |  |  |
| Location                                          | :        | South Kalma, Saver, Dhaka                                                                                                                                                                                                                                                                                                                                                                           |  |  |
| Total Investment in BDT                           | :        | BDT 4,20,000                                                                                                                                                                                                                                                                                                                                                                                        |  |  |
| Financing                                         | :        | Self BDT 2,70,000(from existing business) 54%                                                                                                                                                                                                                                                                                                                                                       |  |  |
|                                                   |          | Required Investment BDT 150,000(as equity) 46%                                                                                                                                                                                                                                                                                                                                                      |  |  |
| Present salary/drawings from business (estimates) | :        | BDT 5,000                                                                                                                                                                                                                                                                                                                                                                                           |  |  |
| Proposed Salary                                   | :        | BDT 5,000                                                                                                                                                                                                                                                                                                                                                                                           |  |  |
| Size of shop                                      | :        | 20 ft x 17ft= 340 square ft                                                                                                                                                                                                                                                                                                                                                                         |  |  |
| Security of the shop                              | <b>:</b> | BDT -                                                                                                                                                                                                                                                                                                                                                                                               |  |  |
| Implementation                                    | :        | <ul> <li>All kinds of constricted Instrument rent hear. Like, Bamboo, Wood, plane sheet, etc.</li> <li>Average 20% gain on sale.</li> <li>The business is operating by entrepreneur. Existing Two employee.</li> <li>After getting equity fund one employee will be appointed.</li> <li>The shop is owned.</li> <li>Collects goods from Saver.</li> <li>Agreed grace period is 4 months.</li> </ul> |  |  |

| Investment Breakdown |          |          |                       |  |  |  |
|----------------------|----------|----------|-----------------------|--|--|--|
| Particulars          | Existing | Proposed | <b>Proposed Total</b> |  |  |  |
| Bamboo 1000p*70      | 70,000   | 50,000   | 120,000               |  |  |  |
| Wood 250p*400        | 100,000  | 50,000   | 150,000               |  |  |  |
| plane sheet 100*1000 | 100,000  | 50,000   | 150,000               |  |  |  |
| Total                | 270,000  | 150,000  | 420,000               |  |  |  |