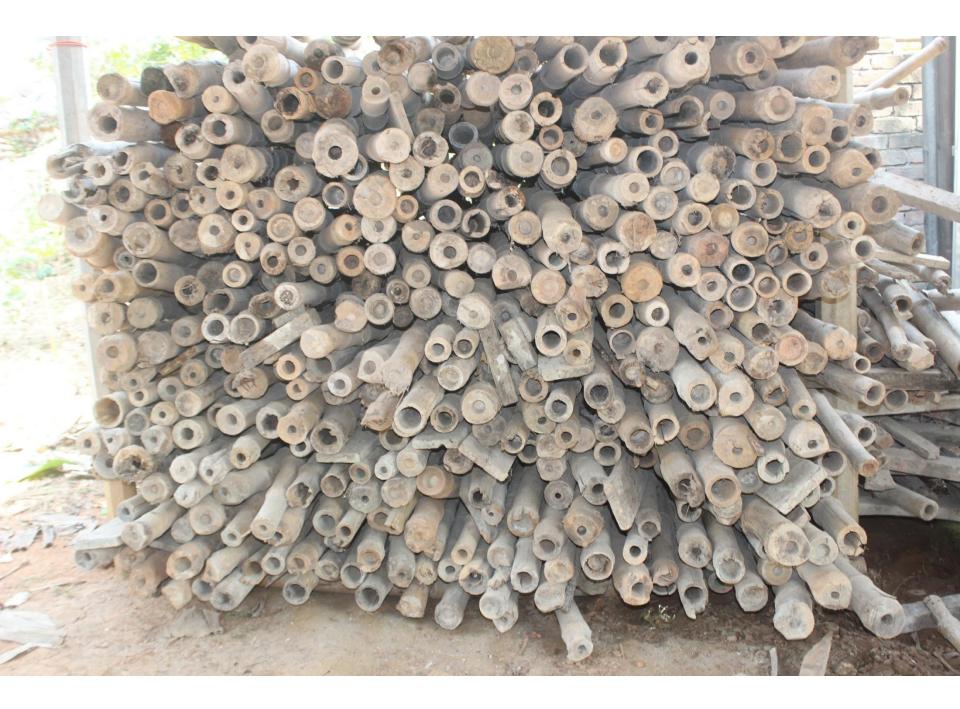

| Proposed Nobin Udyokta Business Info              |          |                                                                                                                                                                                                                                                                                                                                                                                                     |  |  |
|---------------------------------------------------|----------|-----------------------------------------------------------------------------------------------------------------------------------------------------------------------------------------------------------------------------------------------------------------------------------------------------------------------------------------------------------------------------------------------------|--|--|
| Business Name                                     | :        | HASEM CONSTRACTION & SUPPLIER                                                                                                                                                                                                                                                                                                                                                                       |  |  |
| Location                                          | :        | South Kalma, Saver, Dhaka                                                                                                                                                                                                                                                                                                                                                                           |  |  |
| Total Investment in BDT                           | :        | BDT 4,20,000                                                                                                                                                                                                                                                                                                                                                                                        |  |  |
| Financing                                         | :        | Self BDT 2,70,000(from existing business) 54%                                                                                                                                                                                                                                                                                                                                                       |  |  |
|                                                   |          | Required Investment BDT 150,000(as equity) 46%                                                                                                                                                                                                                                                                                                                                                      |  |  |
| Present salary/drawings from business (estimates) | :        | BDT 5,000                                                                                                                                                                                                                                                                                                                                                                                           |  |  |
| Proposed Salary                                   | :        | BDT 5,000                                                                                                                                                                                                                                                                                                                                                                                           |  |  |
| Size of shop                                      | :        | 20 ft x 17ft= 340 square ft                                                                                                                                                                                                                                                                                                                                                                         |  |  |
| Security of the shop                              | <b>:</b> | BDT -                                                                                                                                                                                                                                                                                                                                                                                               |  |  |
| Implementation                                    | :        | <ul> <li>All kinds of constricted Instrument rent hear. Like, Bamboo, Wood, plane sheet, etc.</li> <li>Average 20% gain on sale.</li> <li>The business is operating by entrepreneur. Existing Two employee.</li> <li>After getting equity fund one employee will be appointed.</li> <li>The shop is owned.</li> <li>Collects goods from Saver.</li> <li>Agreed grace period is 4 months.</li> </ul> |  |  |

| Investment Breakdown |          |          |                       |  |  |  |
|----------------------|----------|----------|-----------------------|--|--|--|
| Particulars          | Existing | Proposed | <b>Proposed Total</b> |  |  |  |
| Bamboo 1000p*70      | 70,000   | 50,000   | 120,000               |  |  |  |
| Wood 250p*400        | 100,000  | 50,000   | 150,000               |  |  |  |
| plane sheet 100*1000 | 100,000  | 50,000   | 150,000               |  |  |  |
| Total                | 270,000  | 150,000  | 420,000               |  |  |  |