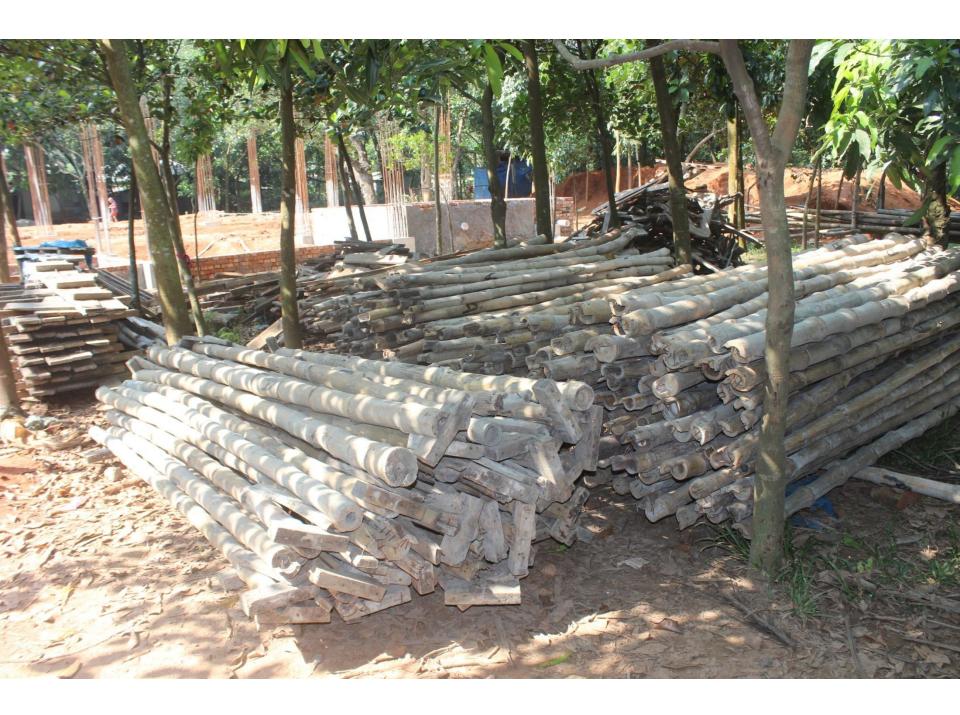

| Proposed Nobin Udyokta Business Info              |          |                                                                                                                                                                                                                                                                                                                                                                                                     |  |  |
|---------------------------------------------------|----------|-----------------------------------------------------------------------------------------------------------------------------------------------------------------------------------------------------------------------------------------------------------------------------------------------------------------------------------------------------------------------------------------------------|--|--|
| Business Name                                     | :        | HASEM CONSTRACTION & SUPPLIER                                                                                                                                                                                                                                                                                                                                                                       |  |  |
| Location                                          | :        | South Kalma, Saver, Dhaka                                                                                                                                                                                                                                                                                                                                                                           |  |  |
| Total Investment in BDT                           | :        | BDT 4,20,000                                                                                                                                                                                                                                                                                                                                                                                        |  |  |
| Financing                                         | :        | Self BDT 2,70,000(from existing business) 54%                                                                                                                                                                                                                                                                                                                                                       |  |  |
|                                                   |          | Required Investment BDT 150,000(as equity) 46%                                                                                                                                                                                                                                                                                                                                                      |  |  |
| Present salary/drawings from business (estimates) | :        | BDT 5,000                                                                                                                                                                                                                                                                                                                                                                                           |  |  |
| Proposed Salary                                   | :        | BDT 5,000                                                                                                                                                                                                                                                                                                                                                                                           |  |  |
| Size of shop                                      | :        | 20 ft x 17ft= 340 square ft                                                                                                                                                                                                                                                                                                                                                                         |  |  |
| Security of the shop                              | <b>:</b> | BDT -                                                                                                                                                                                                                                                                                                                                                                                               |  |  |
| Implementation                                    | :        | <ul> <li>All kinds of constricted Instrument rent hear. Like, Bamboo, Wood, plane sheet, etc.</li> <li>Average 20% gain on sale.</li> <li>The business is operating by entrepreneur. Existing Two employee.</li> <li>After getting equity fund one employee will be appointed.</li> <li>The shop is owned.</li> <li>Collects goods from Saver.</li> <li>Agreed grace period is 4 months.</li> </ul> |  |  |

| Investment Breakdown |          |          |                       |  |  |  |
|----------------------|----------|----------|-----------------------|--|--|--|
| Particulars          | Existing | Proposed | <b>Proposed Total</b> |  |  |  |
| Bamboo 1000p*70      | 70,000   | 50,000   | 120,000               |  |  |  |
| Wood 250p*400        | 100,000  | 50,000   | 150,000               |  |  |  |
| plane sheet 100*1000 | 100,000  | 50,000   | 150,000               |  |  |  |
| Total                | 270,000  | 150,000  | 420,000               |  |  |  |