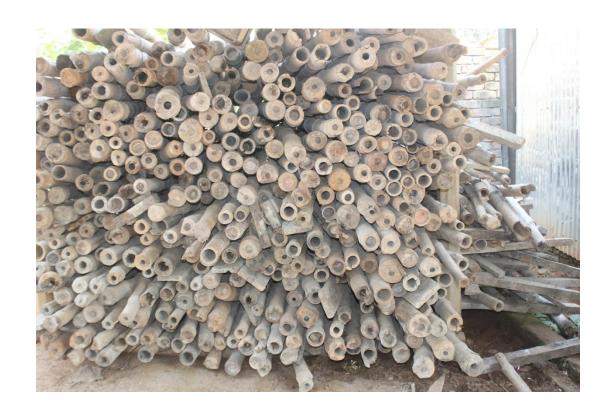

| Proposed Nobin Udyokta Business Info              |          |                                                                                                                                                                                                                                                                                                                                                                                                     |  |  |
|---------------------------------------------------|----------|-----------------------------------------------------------------------------------------------------------------------------------------------------------------------------------------------------------------------------------------------------------------------------------------------------------------------------------------------------------------------------------------------------|--|--|
| Business Name                                     | :        | HASEM CONSTRACTION & SUPPLIER                                                                                                                                                                                                                                                                                                                                                                       |  |  |
| Location                                          | :        | South Kalma, Saver, Dhaka                                                                                                                                                                                                                                                                                                                                                                           |  |  |
| Total Investment in BDT                           | :        | BDT 4,20,000                                                                                                                                                                                                                                                                                                                                                                                        |  |  |
| Financing                                         | :        | Self BDT 2,70,000(from existing business) 54%                                                                                                                                                                                                                                                                                                                                                       |  |  |
|                                                   |          | Required Investment BDT 150,000(as equity) 46%                                                                                                                                                                                                                                                                                                                                                      |  |  |
| Present salary/drawings from business (estimates) | :        | BDT 5,000                                                                                                                                                                                                                                                                                                                                                                                           |  |  |
| Proposed Salary                                   | :        | BDT 5,000                                                                                                                                                                                                                                                                                                                                                                                           |  |  |
| Size of shop                                      | :        | 20 ft x 17ft= 340 square ft                                                                                                                                                                                                                                                                                                                                                                         |  |  |
| Security of the shop                              | <b>:</b> | BDT -                                                                                                                                                                                                                                                                                                                                                                                               |  |  |
| Implementation                                    | :        | <ul> <li>All kinds of constricted Instrument rent hear. Like, Bamboo, Wood, plane sheet, etc.</li> <li>Average 20% gain on sale.</li> <li>The business is operating by entrepreneur. Existing Two employee.</li> <li>After getting equity fund one employee will be appointed.</li> <li>The shop is owned.</li> <li>Collects goods from Saver.</li> <li>Agreed grace period is 4 months.</li> </ul> |  |  |

| Investment Breakdown |          |          |                       |  |  |  |
|----------------------|----------|----------|-----------------------|--|--|--|
| Particulars          | Existing | Proposed | <b>Proposed Total</b> |  |  |  |
| Bamboo 1000p*70      | 70,000   | 50,000   | 120,000               |  |  |  |
| Wood 250p*400        | 100,000  | 50,000   | 150,000               |  |  |  |
| plane sheet 100*1000 | 100,000  | 50,000   | 150,000               |  |  |  |
| Total                | 270,000  | 150,000  | 420,000               |  |  |  |