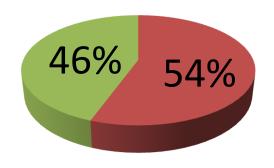

| Proposed Nobin Udyokta Business Info              |          |                                                                                                                                                                                                                                                                                                                                                                                                     |  |  |
|---------------------------------------------------|----------|-----------------------------------------------------------------------------------------------------------------------------------------------------------------------------------------------------------------------------------------------------------------------------------------------------------------------------------------------------------------------------------------------------|--|--|
| Business Name                                     | :        | HASEM CONSTRACTION & SUPPLIER                                                                                                                                                                                                                                                                                                                                                                       |  |  |
| Location                                          | :        | South Kalma, Saver, Dhaka                                                                                                                                                                                                                                                                                                                                                                           |  |  |
| Total Investment in BDT                           | :        | BDT 4,20,000                                                                                                                                                                                                                                                                                                                                                                                        |  |  |
| Financing                                         | :        | Self BDT 2,70,000(from existing business) 54%                                                                                                                                                                                                                                                                                                                                                       |  |  |
|                                                   |          | Required Investment BDT 150,000(as equity) 46%                                                                                                                                                                                                                                                                                                                                                      |  |  |
| Present salary/drawings from business (estimates) | :        | BDT 5,000                                                                                                                                                                                                                                                                                                                                                                                           |  |  |
| Proposed Salary                                   | :        | BDT 5,000                                                                                                                                                                                                                                                                                                                                                                                           |  |  |
| Size of shop                                      | :        | 20 ft x 17ft= 340 square ft                                                                                                                                                                                                                                                                                                                                                                         |  |  |
| Security of the shop                              | <b>:</b> | BDT -                                                                                                                                                                                                                                                                                                                                                                                               |  |  |
| Implementation                                    | :        | <ul> <li>All kinds of constricted Instrument rent hear. Like, Bamboo, Wood, plane sheet, etc.</li> <li>Average 20% gain on sale.</li> <li>The business is operating by entrepreneur. Existing Two employee.</li> <li>After getting equity fund one employee will be appointed.</li> <li>The shop is owned.</li> <li>Collects goods from Saver.</li> <li>Agreed grace period is 4 months.</li> </ul> |  |  |