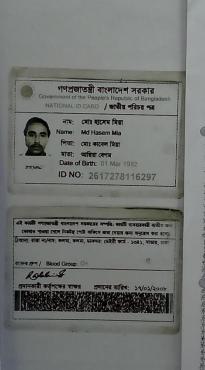

#### Proposed NU Business Name: HASEM CONSTRACTION & SUPPLIER

Project identification and prepared by: MD. Shahbuddin, Ashulia Unit, Dhaka

Project verified by: MD. Rofiqul Islam

| Brief Bio of The Proposed Nobin Udyokta                                                                                                         |       |                                                                                                                                                                              |  |
|-------------------------------------------------------------------------------------------------------------------------------------------------|-------|------------------------------------------------------------------------------------------------------------------------------------------------------------------------------|--|
| Name                                                                                                                                            | :     | Md. Hasem Mia                                                                                                                                                                |  |
| Age                                                                                                                                             | :     | 01-03-1982 (33 Years)                                                                                                                                                        |  |
| Education, till to date                                                                                                                         | :     | Class Ten                                                                                                                                                                    |  |
| Marital status                                                                                                                                  | ••    | Married                                                                                                                                                                      |  |
| Children                                                                                                                                        | ••    | 1 daughter, 1 Son                                                                                                                                                            |  |
| No. of siblings:                                                                                                                                | :     | 3 Brother ,1 Sisters                                                                                                                                                         |  |
| Address                                                                                                                                         | :     | Vill: Kalma, P.O: Dairy Farm, P.S: Saver, Dist: Dhaka                                                                                                                        |  |
| Parent's and GB related Info (i) Who is GB member (ii) Mother's name (iii) Father's name (iv) GB member's info                                  |       | Mother Father  ASHIA BEGUM  MD. KABEL MIA  Branch: Ashulia, Centre # 48(Female),  Member ID: 8613/1, Group No: 15  Member since: 02-03-2005(10Years)  First loan: 5000 taka. |  |
| Further Information: (v) Who pays GB loan installment (vi) Mobile lady (vii) Grameen Education Loan (viii) Any other loan like GB, BRAC ASA etc | : : : | Existing Loan: BDT 15,000, Outstanding loan: BDT 10056 Father No No No                                                                                                       |  |