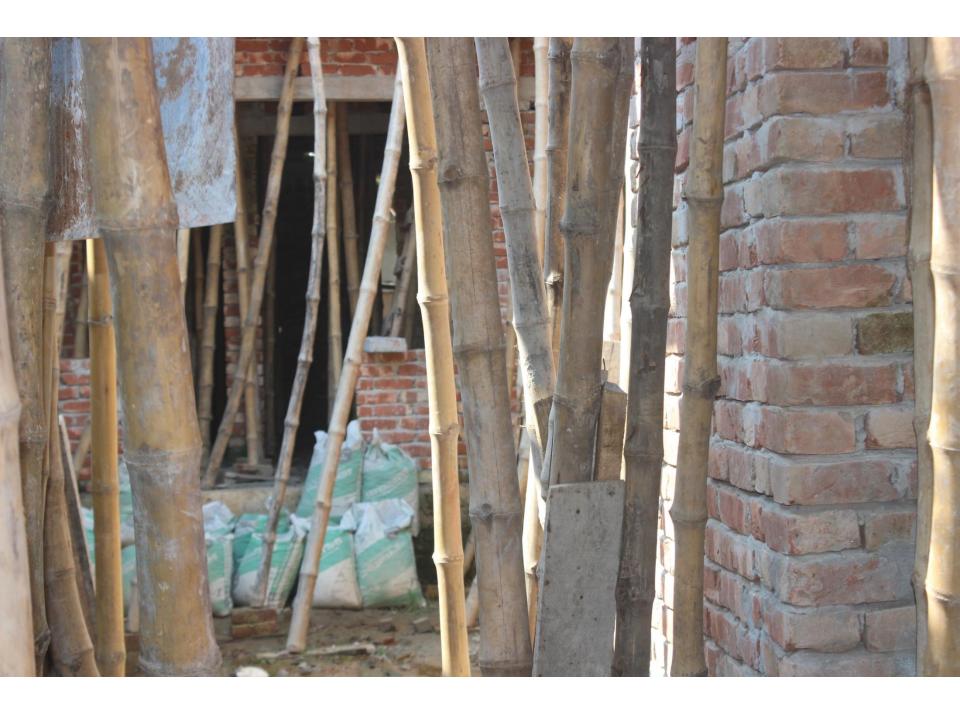

| Proposed Nobin Udyokta Business Info              |          |                                                                                                                                                                                                                                                                                                                                                                                                     |  |  |
|---------------------------------------------------|----------|-----------------------------------------------------------------------------------------------------------------------------------------------------------------------------------------------------------------------------------------------------------------------------------------------------------------------------------------------------------------------------------------------------|--|--|
| Business Name                                     | :        | HASEM CONSTRACTION & SUPPLIER                                                                                                                                                                                                                                                                                                                                                                       |  |  |
| Location                                          | :        | South Kalma, Saver, Dhaka                                                                                                                                                                                                                                                                                                                                                                           |  |  |
| Total Investment in BDT                           | :        | BDT 4,20,000                                                                                                                                                                                                                                                                                                                                                                                        |  |  |
| Financing                                         | :        | Self BDT 2,70,000(from existing business) 54%                                                                                                                                                                                                                                                                                                                                                       |  |  |
|                                                   |          | Required Investment BDT 150,000(as equity) 46%                                                                                                                                                                                                                                                                                                                                                      |  |  |
| Present salary/drawings from business (estimates) | :        | BDT 5,000                                                                                                                                                                                                                                                                                                                                                                                           |  |  |
| Proposed Salary                                   | :        | BDT 5,000                                                                                                                                                                                                                                                                                                                                                                                           |  |  |
| Size of shop                                      | :        | 20 ft x 17ft= 340 square ft                                                                                                                                                                                                                                                                                                                                                                         |  |  |
| Security of the shop                              | <b>:</b> | BDT -                                                                                                                                                                                                                                                                                                                                                                                               |  |  |
| Implementation                                    | :        | <ul> <li>All kinds of constricted Instrument rent hear. Like, Bamboo, Wood, plane sheet, etc.</li> <li>Average 20% gain on sale.</li> <li>The business is operating by entrepreneur. Existing Two employee.</li> <li>After getting equity fund one employee will be appointed.</li> <li>The shop is owned.</li> <li>Collects goods from Saver.</li> <li>Agreed grace period is 4 months.</li> </ul> |  |  |

| Investment Breakdown |          |          |                       |  |  |  |
|----------------------|----------|----------|-----------------------|--|--|--|
| Particulars          | Existing | Proposed | <b>Proposed Total</b> |  |  |  |
| Bamboo 1000p*70      | 70,000   | 50,000   | 120,000               |  |  |  |
| Wood 250p*400        | 100,000  | 50,000   | 150,000               |  |  |  |
| plane sheet 100*1000 | 100,000  | 50,000   | 150,000               |  |  |  |
| Total                | 270,000  | 150,000  | 420,000               |  |  |  |