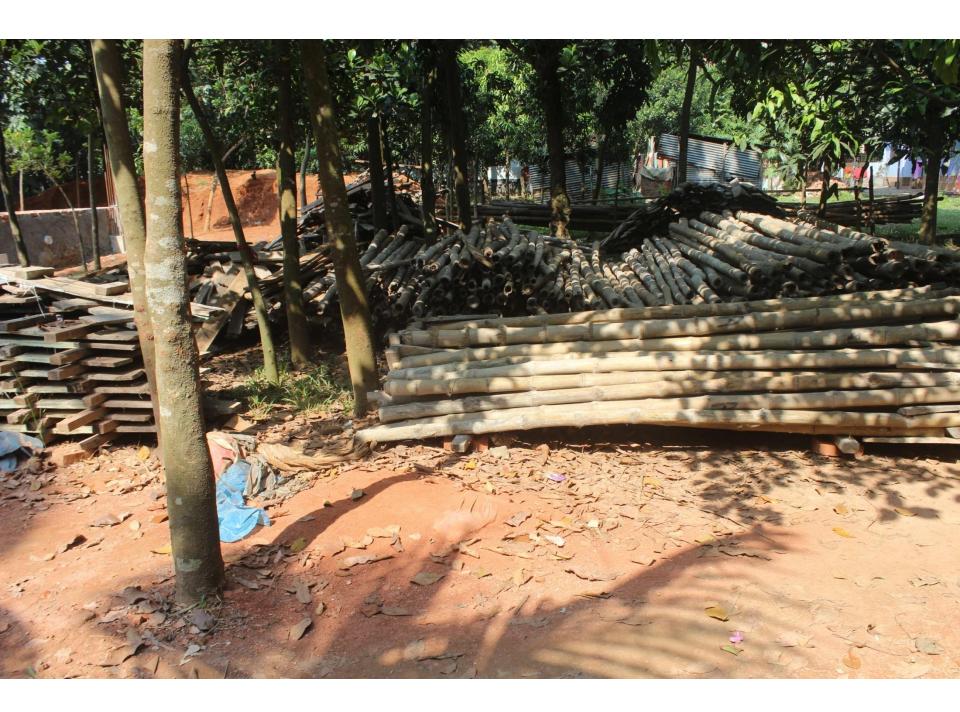

| Proposed Nobin Udyokta Business Info              |          |                                                                                                                                                                                                                                                                                                                                                                                                     |  |  |
|---------------------------------------------------|----------|-----------------------------------------------------------------------------------------------------------------------------------------------------------------------------------------------------------------------------------------------------------------------------------------------------------------------------------------------------------------------------------------------------|--|--|
| Business Name                                     | :        | HASEM CONSTRACTION & SUPPLIER                                                                                                                                                                                                                                                                                                                                                                       |  |  |
| Location                                          | :        | South Kalma, Saver, Dhaka                                                                                                                                                                                                                                                                                                                                                                           |  |  |
| Total Investment in BDT                           | :        | BDT 4,20,000                                                                                                                                                                                                                                                                                                                                                                                        |  |  |
| Financing                                         | :        | Self BDT 2,70,000(from existing business) 54%                                                                                                                                                                                                                                                                                                                                                       |  |  |
|                                                   |          | Required Investment BDT 150,000(as equity) 46%                                                                                                                                                                                                                                                                                                                                                      |  |  |
| Present salary/drawings from business (estimates) | :        | BDT 5,000                                                                                                                                                                                                                                                                                                                                                                                           |  |  |
| Proposed Salary                                   | :        | BDT 5,000                                                                                                                                                                                                                                                                                                                                                                                           |  |  |
| Size of shop                                      | :        | 20 ft x 17ft= 340 square ft                                                                                                                                                                                                                                                                                                                                                                         |  |  |
| Security of the shop                              | <b>:</b> | BDT -                                                                                                                                                                                                                                                                                                                                                                                               |  |  |
| Implementation                                    | :        | <ul> <li>All kinds of constricted Instrument rent hear. Like, Bamboo, Wood, plane sheet, etc.</li> <li>Average 20% gain on sale.</li> <li>The business is operating by entrepreneur. Existing Two employee.</li> <li>After getting equity fund one employee will be appointed.</li> <li>The shop is owned.</li> <li>Collects goods from Saver.</li> <li>Agreed grace period is 4 months.</li> </ul> |  |  |

| Investment Breakdown |          |          |                       |  |  |  |
|----------------------|----------|----------|-----------------------|--|--|--|
| Particulars          | Existing | Proposed | <b>Proposed Total</b> |  |  |  |
| Bamboo 1000p*70      | 70,000   | 50,000   | 120,000               |  |  |  |
| Wood 250p*400        | 100,000  | 50,000   | 150,000               |  |  |  |
| plane sheet 100*1000 | 100,000  | 50,000   | 150,000               |  |  |  |
| Total                | 270,000  | 150,000  | 420,000               |  |  |  |