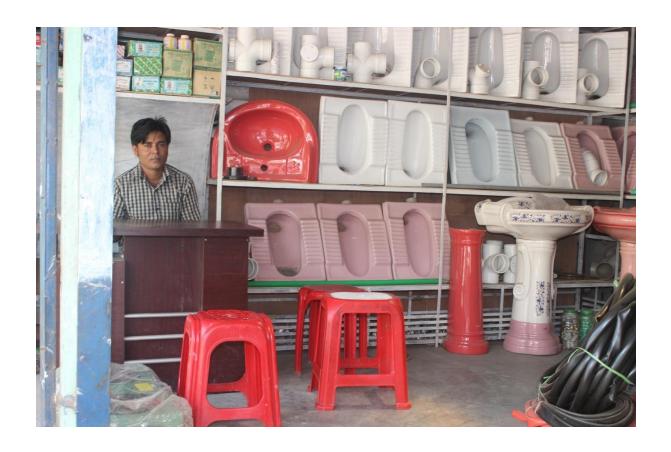

| Proposed Nobin Udyokta Business Info              |   |                                                                                                                                                                                                                                                                                                                                                                                                                                                                                      |  |
|---------------------------------------------------|---|--------------------------------------------------------------------------------------------------------------------------------------------------------------------------------------------------------------------------------------------------------------------------------------------------------------------------------------------------------------------------------------------------------------------------------------------------------------------------------------|--|
| Business Name                                     | : | MILI SANITARY                                                                                                                                                                                                                                                                                                                                                                                                                                                                        |  |
| Location                                          | : | 1 No. Kolma, Savar, Dhaka                                                                                                                                                                                                                                                                                                                                                                                                                                                            |  |
| Total Investment in BDT                           | : | BDT 3,30,000                                                                                                                                                                                                                                                                                                                                                                                                                                                                         |  |
| Financing                                         | : | Self BDT 1,80,000(from existing business) 55% Required Investment BDT 1,50,000(as equity) 45%                                                                                                                                                                                                                                                                                                                                                                                        |  |
| Present salary/drawings from business (estimates) | : | BDT 5,000                                                                                                                                                                                                                                                                                                                                                                                                                                                                            |  |
| Proposed Salary                                   | : | BDT 5,000                                                                                                                                                                                                                                                                                                                                                                                                                                                                            |  |
| Size of shop                                      | : | 20 ft x 10 ft= 200 square ft                                                                                                                                                                                                                                                                                                                                                                                                                                                         |  |
| Security of the shop                              | : | BDT 70,000/-                                                                                                                                                                                                                                                                                                                                                                                                                                                                         |  |
| Implementation                                    | : | <ul> <li>The business is planned to be scaled up by investment in existing goods like; Pipe, Pan, Basin, G.I. Fittings, Tank, Gas cylinder etc.</li> <li>Average 20% gain on sale.</li> <li>The business is operating by entrepreneur. Existing no employee.</li> <li>After getting equity fund equity fund one employee will be appointed.</li> <li>The shop is rented.</li> <li>Collects goods from Alo Bazaar, Savar, Dhaka.</li> <li>Agreed grace period is 4 months.</li> </ul> |  |