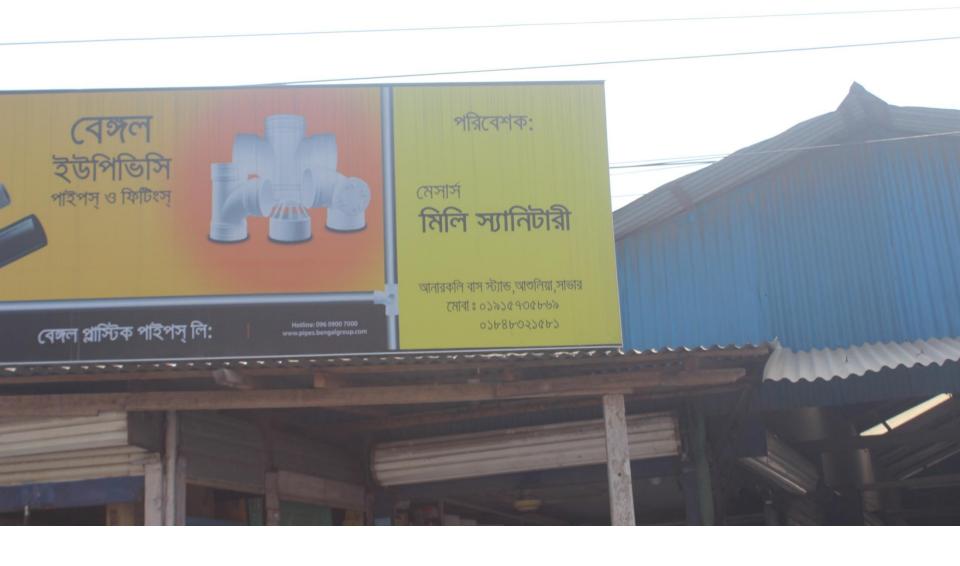

#### Proposed NU Business Name: MILI SANITARY

Project identification and prepared by: MD. Asif Istiar, Ashulia Unit, Dhaka

Project verified by: MD. Rofiqul Islam

| Brief Bio of The Proposed Nobin Udyokta                                                                                                         |         |                                                                                                                                                                                   |  |
|-------------------------------------------------------------------------------------------------------------------------------------------------|---------|-----------------------------------------------------------------------------------------------------------------------------------------------------------------------------------|--|
| Name                                                                                                                                            | :       | MD NOBI HOSSAIN                                                                                                                                                                   |  |
| Age                                                                                                                                             | :       | 01-11-1983 (22 Years)                                                                                                                                                             |  |
| Education, till to date                                                                                                                         | :       | SSC                                                                                                                                                                               |  |
| Marital status                                                                                                                                  | •       | Married                                                                                                                                                                           |  |
| Children                                                                                                                                        | :       | 2 Daughter                                                                                                                                                                        |  |
| No. of siblings:                                                                                                                                | :       | 3 Brothers & 2 Sister                                                                                                                                                             |  |
| Address                                                                                                                                         | :       | Vill: Kolma, P.O: Dairy Farm, P.S: Savar, Dist: Dhaka                                                                                                                             |  |
| Parent's and GB related Info (i) Who is GB member (ii) Mother's name (iii) Father's name (iv) GB member's info                                  | : : : : | Mother Father  HAZERA KHATUN  ABDUR RASHID  Branch: Ashulia, Centre # 48 (Female),  Member ID: 10572/1, Group No: 07  Member since: 07-09-2012 (3 Years)  First loan: 5,000 taka. |  |
| Further Information: (v) Who pays GB loan installment (vi) Mobile lady (vii) Grameen Education Loan (viii) Any other loan like GB, BRAC ASA etc | : : :   | Existing Loan: BDT 20,000, Outstanding loan: BDT 18,240 Mother No No No                                                                                                           |  |

| Proposed Nobin Udyokta Business Info              |   |                                                                                                                                                                                                                                                                                                                                                                                                                                                                                      |  |
|---------------------------------------------------|---|--------------------------------------------------------------------------------------------------------------------------------------------------------------------------------------------------------------------------------------------------------------------------------------------------------------------------------------------------------------------------------------------------------------------------------------------------------------------------------------|--|
| Business Name                                     | : | MILI SANITARY                                                                                                                                                                                                                                                                                                                                                                                                                                                                        |  |
| Location                                          | : | 1 No. Kolma, Savar, Dhaka                                                                                                                                                                                                                                                                                                                                                                                                                                                            |  |
| Total Investment in BDT                           | : | BDT 3,30,000                                                                                                                                                                                                                                                                                                                                                                                                                                                                         |  |
| Financing                                         | : | Self BDT 1,80,000(from existing business) 55% Required Investment BDT 1,50,000(as equity) 45%                                                                                                                                                                                                                                                                                                                                                                                        |  |
| Present salary/drawings from business (estimates) | : | BDT 5,000                                                                                                                                                                                                                                                                                                                                                                                                                                                                            |  |
| Proposed Salary                                   | : | BDT 5,000                                                                                                                                                                                                                                                                                                                                                                                                                                                                            |  |
| Size of shop                                      | : | 20 ft x 10 ft= 200 square ft                                                                                                                                                                                                                                                                                                                                                                                                                                                         |  |
| Security of the shop                              | : | BDT 70,000/-                                                                                                                                                                                                                                                                                                                                                                                                                                                                         |  |
| Implementation                                    | : | <ul> <li>The business is planned to be scaled up by investment in existing goods like; Pipe, Pan, Basin, G.I. Fittings, Tank, Gas cylinder etc.</li> <li>Average 20% gain on sale.</li> <li>The business is operating by entrepreneur. Existing no employee.</li> <li>After getting equity fund equity fund one employee will be appointed.</li> <li>The shop is rented.</li> <li>Collects goods from Alo Bazaar, Savar, Dhaka.</li> <li>Agreed grace period is 4 months.</li> </ul> |  |