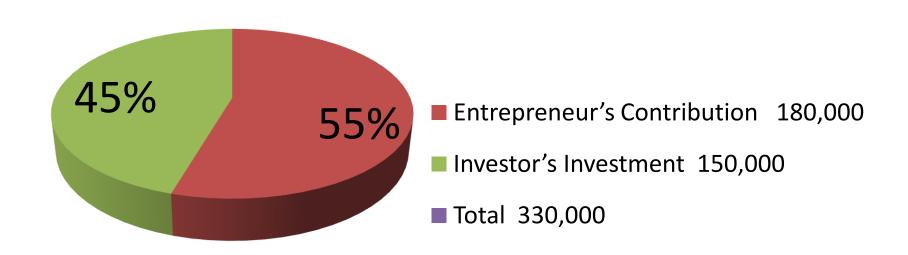

| Proposed Nobin Udyokta Business Info              |   |                                                                                                                                                                                                                                                                                                                                                                                                                                                                                      |  |
|---------------------------------------------------|---|--------------------------------------------------------------------------------------------------------------------------------------------------------------------------------------------------------------------------------------------------------------------------------------------------------------------------------------------------------------------------------------------------------------------------------------------------------------------------------------|--|
| Business Name                                     | : | MILI SANITARY                                                                                                                                                                                                                                                                                                                                                                                                                                                                        |  |
| Location                                          | : | 1 No. Kolma, Savar, Dhaka                                                                                                                                                                                                                                                                                                                                                                                                                                                            |  |
| Total Investment in BDT                           | : | BDT 3,30,000                                                                                                                                                                                                                                                                                                                                                                                                                                                                         |  |
| Financing                                         | : | Self BDT 1,80,000(from existing business) 55% Required Investment BDT 1,50,000(as equity) 45%                                                                                                                                                                                                                                                                                                                                                                                        |  |
| Present salary/drawings from business (estimates) | : | BDT 5,000                                                                                                                                                                                                                                                                                                                                                                                                                                                                            |  |
| Proposed Salary                                   | : | BDT 5,000                                                                                                                                                                                                                                                                                                                                                                                                                                                                            |  |
| Size of shop                                      | : | 20 ft x 10 ft= 200 square ft                                                                                                                                                                                                                                                                                                                                                                                                                                                         |  |
| Security of the shop                              | : | BDT 70,000/-                                                                                                                                                                                                                                                                                                                                                                                                                                                                         |  |
| Implementation                                    | : | <ul> <li>The business is planned to be scaled up by investment in existing goods like; Pipe, Pan, Basin, G.I. Fittings, Tank, Gas cylinder etc.</li> <li>Average 20% gain on sale.</li> <li>The business is operating by entrepreneur. Existing no employee.</li> <li>After getting equity fund equity fund one employee will be appointed.</li> <li>The shop is rented.</li> <li>Collects goods from Alo Bazaar, Savar, Dhaka.</li> <li>Agreed grace period is 4 months.</li> </ul> |  |

| Investment Breakdown |          |          |                |  |  |
|----------------------|----------|----------|----------------|--|--|
| Particulars          | Existing | Proposed | Proposed Total |  |  |
| Pipe (2000 ftx 45)   | 100,000  | 50,000   | 150,000        |  |  |
| Pan (20 x 500)       | 10,000   | 5,000    | 15,000         |  |  |
| Basin (3 x 3700)     | 11,100   | 9,000    | 20,100         |  |  |
| G.I. Fittings        | 30,000   | 30,000   | 60,000         |  |  |
| PVC Fittings         | 20,000   | -        | 20,000         |  |  |
| Gas Cylinder         | -        | 40,000   | 40,000         |  |  |
| Accessories          | 8,900    | 16,000   | 24,900         |  |  |
| Total                | 180,000  | 150,000  | 330,000        |  |  |