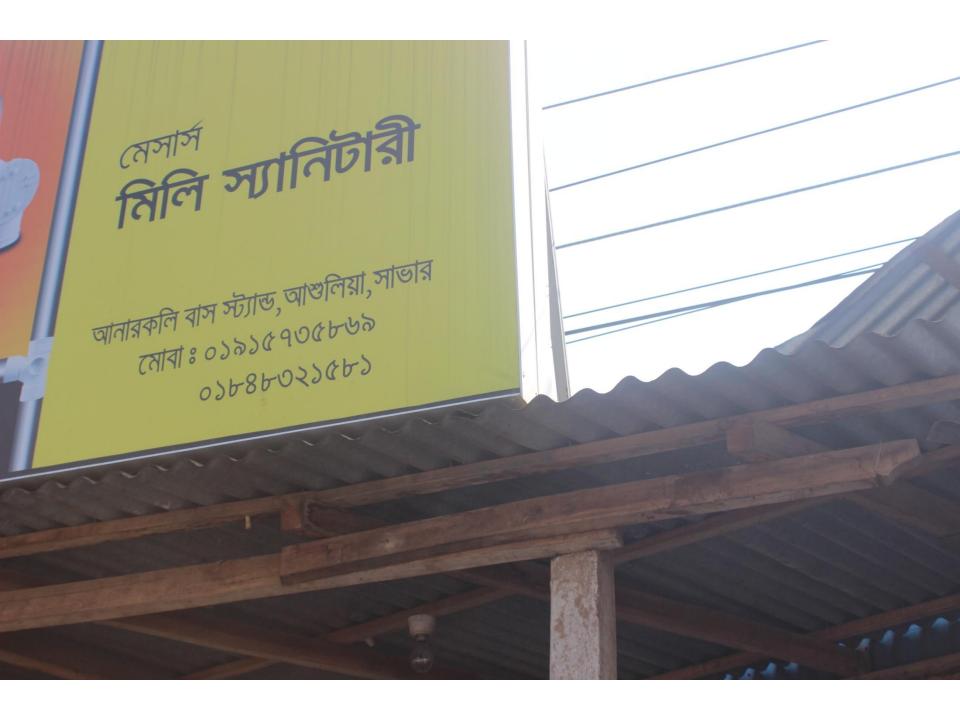

#### Proposed NU Business Name: MILI SANITARY

Project identification and prepared by: MD. Asif Istiar, Ashulia Unit, Dhaka

Project verified by: MD. Rofiqul Islam

| Brief Bio of The Proposed Nobin Udyokta                                                                                                         |         |                                                                                                                                                                                   |  |
|-------------------------------------------------------------------------------------------------------------------------------------------------|---------|-----------------------------------------------------------------------------------------------------------------------------------------------------------------------------------|--|
| Name                                                                                                                                            | :       | MD NOBI HOSSAIN                                                                                                                                                                   |  |
| Age                                                                                                                                             | :       | 01-11-1983 (22 Years)                                                                                                                                                             |  |
| Education, till to date                                                                                                                         | :       | SSC                                                                                                                                                                               |  |
| Marital status                                                                                                                                  | •       | Married                                                                                                                                                                           |  |
| Children                                                                                                                                        | :       | 2 Daughter                                                                                                                                                                        |  |
| No. of siblings:                                                                                                                                | :       | 3 Brothers & 2 Sister                                                                                                                                                             |  |
| Address                                                                                                                                         | :       | Vill: Kolma, P.O: Dairy Farm, P.S: Savar, Dist: Dhaka                                                                                                                             |  |
| Parent's and GB related Info (i) Who is GB member (ii) Mother's name (iii) Father's name (iv) GB member's info                                  | : : : : | Mother Father  HAZERA KHATUN  ABDUR RASHID  Branch: Ashulia, Centre # 48 (Female),  Member ID: 10572/1, Group No: 07  Member since: 07-09-2012 (3 Years)  First loan: 5,000 taka. |  |
| Further Information: (v) Who pays GB loan installment (vi) Mobile lady (vii) Grameen Education Loan (viii) Any other loan like GB, BRAC ASA etc | : : :   | Existing Loan: BDT 20,000, Outstanding loan: BDT 18,240 Mother No No No                                                                                                           |  |

| Proposed Nobin Udyokta Business Info              |   |                                                                                                                                                                                                                                                                                                                                                                                                                                                                                      |  |
|---------------------------------------------------|---|--------------------------------------------------------------------------------------------------------------------------------------------------------------------------------------------------------------------------------------------------------------------------------------------------------------------------------------------------------------------------------------------------------------------------------------------------------------------------------------|--|
| Business Name                                     | : | MILI SANITARY                                                                                                                                                                                                                                                                                                                                                                                                                                                                        |  |
| Location                                          | : | 1 No. Kolma, Savar, Dhaka                                                                                                                                                                                                                                                                                                                                                                                                                                                            |  |
| Total Investment in BDT                           | : | BDT 3,30,000                                                                                                                                                                                                                                                                                                                                                                                                                                                                         |  |
| Financing                                         | : | Self BDT 1,80,000(from existing business) 55% Required Investment BDT 1,50,000(as equity) 45%                                                                                                                                                                                                                                                                                                                                                                                        |  |
| Present salary/drawings from business (estimates) | : | BDT 5,000                                                                                                                                                                                                                                                                                                                                                                                                                                                                            |  |
| Proposed Salary                                   | : | BDT 5,000                                                                                                                                                                                                                                                                                                                                                                                                                                                                            |  |
| Size of shop                                      | : | 20 ft x 10 ft= 200 square ft                                                                                                                                                                                                                                                                                                                                                                                                                                                         |  |
| Security of the shop                              | : | BDT 70,000/-                                                                                                                                                                                                                                                                                                                                                                                                                                                                         |  |
| Implementation                                    | : | <ul> <li>The business is planned to be scaled up by investment in existing goods like; Pipe, Pan, Basin, G.I. Fittings, Tank, Gas cylinder etc.</li> <li>Average 20% gain on sale.</li> <li>The business is operating by entrepreneur. Existing no employee.</li> <li>After getting equity fund equity fund one employee will be appointed.</li> <li>The shop is rented.</li> <li>Collects goods from Alo Bazaar, Savar, Dhaka.</li> <li>Agreed grace period is 4 months.</li> </ul> |  |