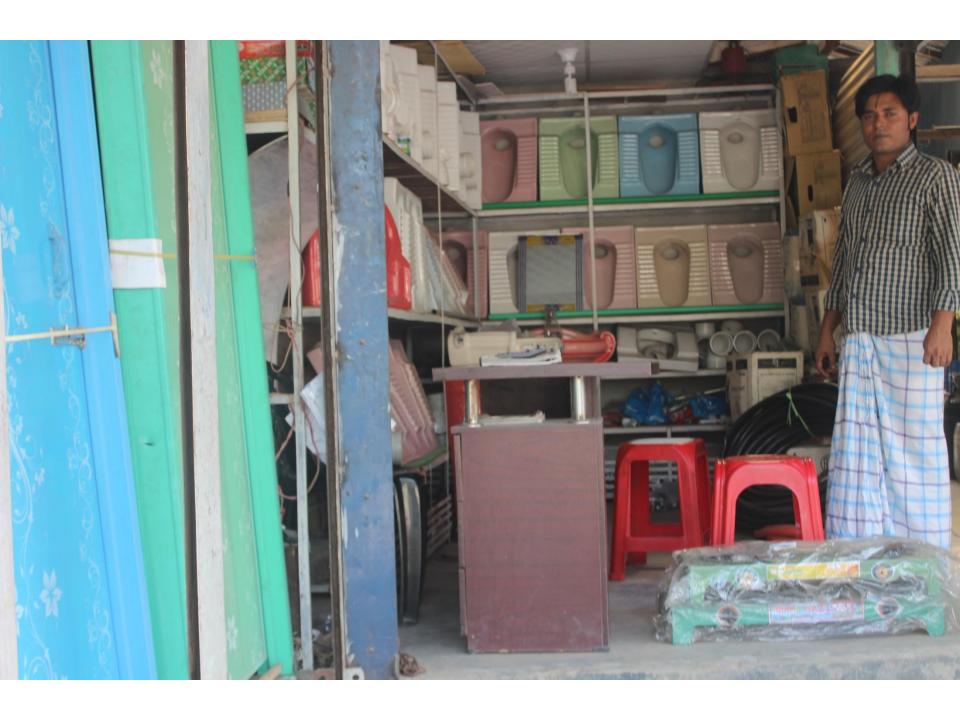

| Proposed Nobin Udyokta Business Info              |   |                                                                                                                                                                                                                                                                                                                                                                                                                                                                                      |  |
|---------------------------------------------------|---|--------------------------------------------------------------------------------------------------------------------------------------------------------------------------------------------------------------------------------------------------------------------------------------------------------------------------------------------------------------------------------------------------------------------------------------------------------------------------------------|--|
| Business Name                                     | : | MILI SANITARY                                                                                                                                                                                                                                                                                                                                                                                                                                                                        |  |
| Location                                          | : | 1 No. Kolma, Savar, Dhaka                                                                                                                                                                                                                                                                                                                                                                                                                                                            |  |
| Total Investment in BDT                           | : | BDT 3,30,000                                                                                                                                                                                                                                                                                                                                                                                                                                                                         |  |
| Financing                                         | : | Self BDT 1,80,000(from existing business) 55% Required Investment BDT 1,50,000(as equity) 45%                                                                                                                                                                                                                                                                                                                                                                                        |  |
| Present salary/drawings from business (estimates) | : | BDT 5,000                                                                                                                                                                                                                                                                                                                                                                                                                                                                            |  |
| Proposed Salary                                   | : | BDT 5,000                                                                                                                                                                                                                                                                                                                                                                                                                                                                            |  |
| Size of shop                                      | : | 20 ft x 10 ft= 200 square ft                                                                                                                                                                                                                                                                                                                                                                                                                                                         |  |
| Security of the shop                              | : | BDT 70,000/-                                                                                                                                                                                                                                                                                                                                                                                                                                                                         |  |
| Implementation                                    | : | <ul> <li>The business is planned to be scaled up by investment in existing goods like; Pipe, Pan, Basin, G.I. Fittings, Tank, Gas cylinder etc.</li> <li>Average 20% gain on sale.</li> <li>The business is operating by entrepreneur. Existing no employee.</li> <li>After getting equity fund equity fund one employee will be appointed.</li> <li>The shop is rented.</li> <li>Collects goods from Alo Bazaar, Savar, Dhaka.</li> <li>Agreed grace period is 4 months.</li> </ul> |  |