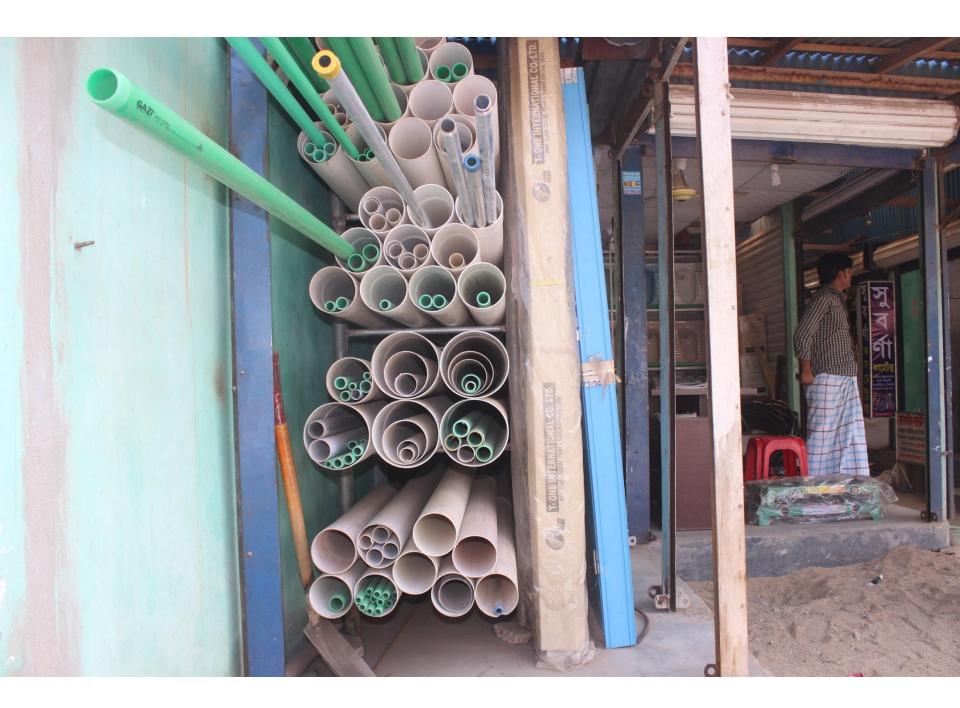

| Proposed Nobin Udyokta Business Info              |   |                                                                                                                                                                                                                                                                                                                                                                                                                                                                                      |  |
|---------------------------------------------------|---|--------------------------------------------------------------------------------------------------------------------------------------------------------------------------------------------------------------------------------------------------------------------------------------------------------------------------------------------------------------------------------------------------------------------------------------------------------------------------------------|--|
| Business Name                                     | : | MILI SANITARY                                                                                                                                                                                                                                                                                                                                                                                                                                                                        |  |
| Location                                          | : | 1 No. Kolma, Savar, Dhaka                                                                                                                                                                                                                                                                                                                                                                                                                                                            |  |
| Total Investment in BDT                           | : | BDT 3,30,000                                                                                                                                                                                                                                                                                                                                                                                                                                                                         |  |
| Financing                                         | : | Self BDT 1,80,000(from existing business) 55% Required Investment BDT 1,50,000(as equity) 45%                                                                                                                                                                                                                                                                                                                                                                                        |  |
| Present salary/drawings from business (estimates) | : | BDT 5,000                                                                                                                                                                                                                                                                                                                                                                                                                                                                            |  |
| Proposed Salary                                   | : | BDT 5,000                                                                                                                                                                                                                                                                                                                                                                                                                                                                            |  |
| Size of shop                                      | : | 20 ft x 10 ft= 200 square ft                                                                                                                                                                                                                                                                                                                                                                                                                                                         |  |
| Security of the shop                              | : | BDT 70,000/-                                                                                                                                                                                                                                                                                                                                                                                                                                                                         |  |
| Implementation                                    | : | <ul> <li>The business is planned to be scaled up by investment in existing goods like; Pipe, Pan, Basin, G.I. Fittings, Tank, Gas cylinder etc.</li> <li>Average 20% gain on sale.</li> <li>The business is operating by entrepreneur. Existing no employee.</li> <li>After getting equity fund equity fund one employee will be appointed.</li> <li>The shop is rented.</li> <li>Collects goods from Alo Bazaar, Savar, Dhaka.</li> <li>Agreed grace period is 4 months.</li> </ul> |  |

| Investment Breakdown |          |          |                |  |  |
|----------------------|----------|----------|----------------|--|--|
| Particulars          | Existing | Proposed | Proposed Total |  |  |
| Pipe (2000 ftx 45)   | 100,000  | 50,000   | 150,000        |  |  |
| Pan (20 x 500)       | 10,000   | 5,000    | 15,000         |  |  |
| Basin (3 x 3700)     | 11,100   | 9,000    | 20,100         |  |  |
| G.I. Fittings        | 30,000   | 30,000   | 60,000         |  |  |
| PVC Fittings         | 20,000   | -        | 20,000         |  |  |
| Gas Cylinder         | -        | 40,000   | 40,000         |  |  |
| Accessories          | 8,900    | 16,000   | 24,900         |  |  |
| Total                | 180,000  | 150,000  | 330,000        |  |  |