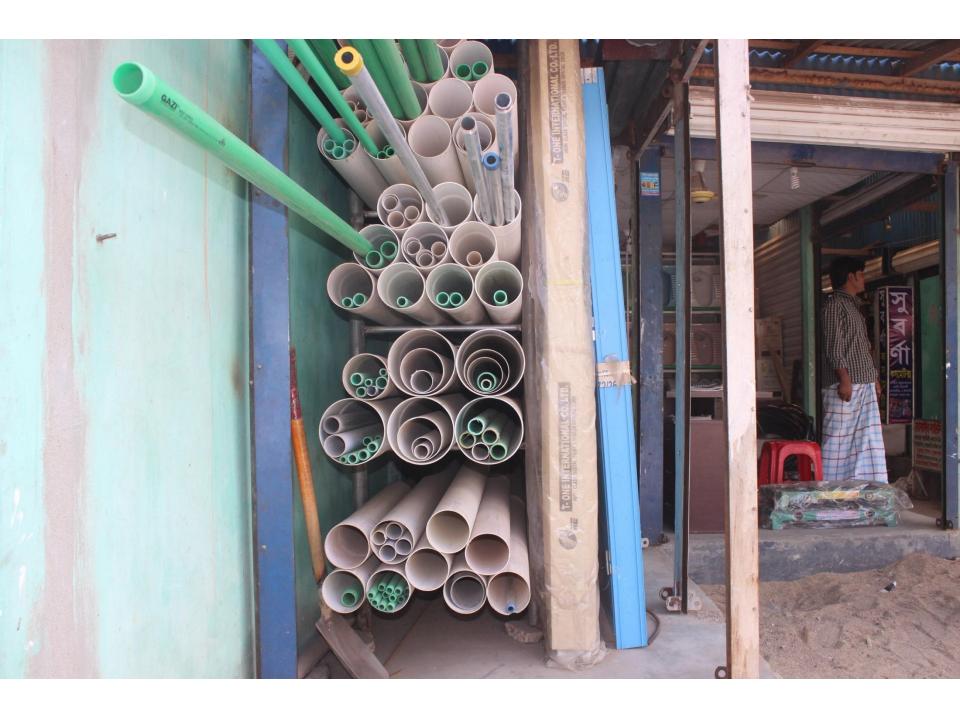

| Proposed Nobin Udyokta Business Info              |   |                                                                                                                                                                                                                                                                                                                                                                                                                                                                                      |  |
|---------------------------------------------------|---|--------------------------------------------------------------------------------------------------------------------------------------------------------------------------------------------------------------------------------------------------------------------------------------------------------------------------------------------------------------------------------------------------------------------------------------------------------------------------------------|--|
| Business Name                                     | : | MILI SANITARY                                                                                                                                                                                                                                                                                                                                                                                                                                                                        |  |
| Location                                          | : | 1 No. Kolma, Savar, Dhaka                                                                                                                                                                                                                                                                                                                                                                                                                                                            |  |
| Total Investment in BDT                           | : | BDT 3,30,000                                                                                                                                                                                                                                                                                                                                                                                                                                                                         |  |
| Financing                                         | : | Self BDT 1,80,000(from existing business) 55% Required Investment BDT 1,50,000(as equity) 45%                                                                                                                                                                                                                                                                                                                                                                                        |  |
| Present salary/drawings from business (estimates) | : | BDT 5,000                                                                                                                                                                                                                                                                                                                                                                                                                                                                            |  |
| Proposed Salary                                   | : | BDT 5,000                                                                                                                                                                                                                                                                                                                                                                                                                                                                            |  |
| Size of shop                                      | : | 20 ft x 10 ft= 200 square ft                                                                                                                                                                                                                                                                                                                                                                                                                                                         |  |
| Security of the shop                              | : | BDT 70,000/-                                                                                                                                                                                                                                                                                                                                                                                                                                                                         |  |
| Implementation                                    | : | <ul> <li>The business is planned to be scaled up by investment in existing goods like; Pipe, Pan, Basin, G.I. Fittings, Tank, Gas cylinder etc.</li> <li>Average 20% gain on sale.</li> <li>The business is operating by entrepreneur. Existing no employee.</li> <li>After getting equity fund equity fund one employee will be appointed.</li> <li>The shop is rented.</li> <li>Collects goods from Alo Bazaar, Savar, Dhaka.</li> <li>Agreed grace period is 4 months.</li> </ul> |  |

| Investment Breakdown |          |          |                |  |  |
|----------------------|----------|----------|----------------|--|--|
| Particulars          | Existing | Proposed | Proposed Total |  |  |
| Pipe (2000 ftx 45)   | 100,000  | 50,000   | 150,000        |  |  |
| Pan (20 x 500)       | 10,000   | 5,000    | 15,000         |  |  |
| Basin (3 x 3700)     | 11,100   | 9,000    | 20,100         |  |  |
| G.I. Fittings        | 30,000   | 30,000   | 60,000         |  |  |
| PVC Fittings         | 20,000   | -        | 20,000         |  |  |
| Gas Cylinder         | -        | 40,000   | 40,000         |  |  |
| Accessories          | 8,900    | 16,000   | 24,900         |  |  |
| Total                | 180,000  | 150,000  | 330,000        |  |  |