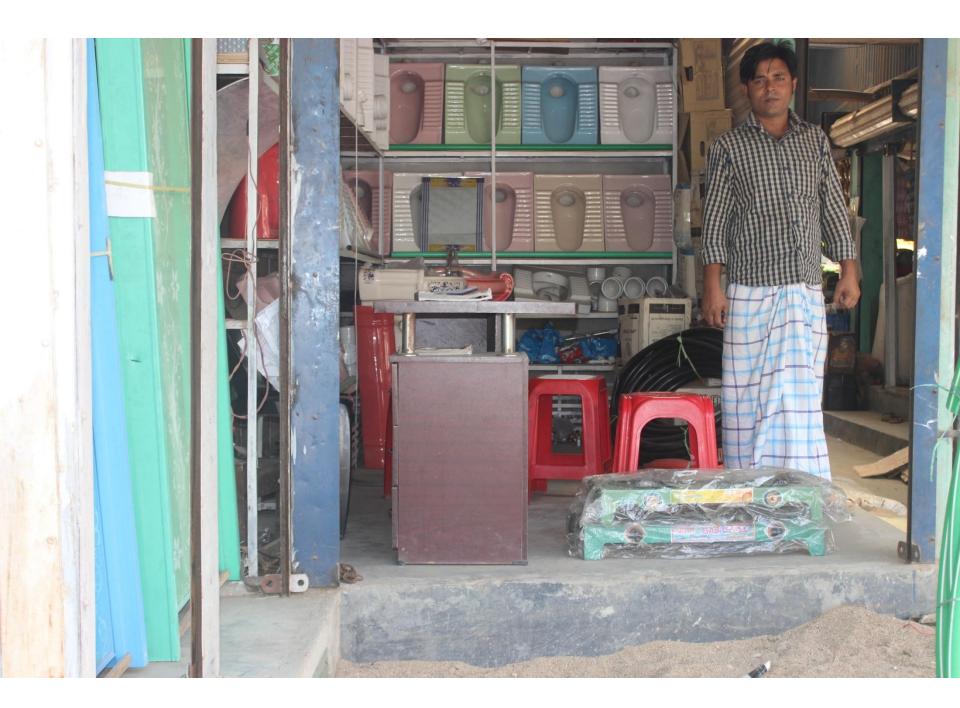

| Proposed Nobin Udyokta Business Info              |   |                                                                                                                                                                                                                                                                                                                                                                                                                                                                                      |  |
|---------------------------------------------------|---|--------------------------------------------------------------------------------------------------------------------------------------------------------------------------------------------------------------------------------------------------------------------------------------------------------------------------------------------------------------------------------------------------------------------------------------------------------------------------------------|--|
| Business Name                                     | : | MILI SANITARY                                                                                                                                                                                                                                                                                                                                                                                                                                                                        |  |
| Location                                          | : | 1 No. Kolma, Savar, Dhaka                                                                                                                                                                                                                                                                                                                                                                                                                                                            |  |
| Total Investment in BDT                           | : | BDT 3,30,000                                                                                                                                                                                                                                                                                                                                                                                                                                                                         |  |
| Financing                                         | : | Self BDT 1,80,000(from existing business) 55% Required Investment BDT 1,50,000(as equity) 45%                                                                                                                                                                                                                                                                                                                                                                                        |  |
| Present salary/drawings from business (estimates) | : | BDT 5,000                                                                                                                                                                                                                                                                                                                                                                                                                                                                            |  |
| Proposed Salary                                   | : | BDT 5,000                                                                                                                                                                                                                                                                                                                                                                                                                                                                            |  |
| Size of shop                                      | : | 20 ft x 10 ft= 200 square ft                                                                                                                                                                                                                                                                                                                                                                                                                                                         |  |
| Security of the shop                              | : | BDT 70,000/-                                                                                                                                                                                                                                                                                                                                                                                                                                                                         |  |
| Implementation                                    | : | <ul> <li>The business is planned to be scaled up by investment in existing goods like; Pipe, Pan, Basin, G.I. Fittings, Tank, Gas cylinder etc.</li> <li>Average 20% gain on sale.</li> <li>The business is operating by entrepreneur. Existing no employee.</li> <li>After getting equity fund equity fund one employee will be appointed.</li> <li>The shop is rented.</li> <li>Collects goods from Alo Bazaar, Savar, Dhaka.</li> <li>Agreed grace period is 4 months.</li> </ul> |  |