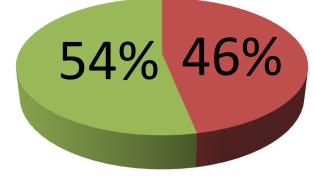

| PROPOSED NOBIN UDYOKTA BUSINESS INFO                    |   |                                                                                                                                                                                                                                                                                                                                                                                                                                           |  |
|---------------------------------------------------------|---|-------------------------------------------------------------------------------------------------------------------------------------------------------------------------------------------------------------------------------------------------------------------------------------------------------------------------------------------------------------------------------------------------------------------------------------------|--|
| Business Name                                           | : | Aynal furniture                                                                                                                                                                                                                                                                                                                                                                                                                           |  |
| Location                                                | : | Sholakoda Bazar , Kalihati, Tangail                                                                                                                                                                                                                                                                                                                                                                                                       |  |
| Total Investment in BDT                                 | : | BDT 325,000                                                                                                                                                                                                                                                                                                                                                                                                                               |  |
| Financing                                               | : | Self BDT 175,000 (from existing business) 54%<br>Required Investment BDT 150,000 (as equity) 46%                                                                                                                                                                                                                                                                                                                                          |  |
| Present salary/drawings<br>from business<br>(estimates) | : | BDT 5000                                                                                                                                                                                                                                                                                                                                                                                                                                  |  |
| Proposed Salary                                         | : | BDT 5,000                                                                                                                                                                                                                                                                                                                                                                                                                                 |  |
| Security                                                |   |                                                                                                                                                                                                                                                                                                                                                                                                                                           |  |
| Implementation                                          | : | <ul> <li>He makes various furniture's like showcase, wear drove, shelf, dinning table etc.</li> <li>He collects order &amp; service on time.</li> <li>Average gain on selling 35%</li> <li>The business is operating by entrepreneur. Existing 2 employee.</li> <li>After getting equity fund another one employee will be appointed.</li> <li>Collects goods from ShakipurT angail.</li> <li>Agreed grace period is 4 months.</li> </ul> |  |

# **INVESTMENT BREAKDOWN**

| Particulars                 | Existing | Proposed | Proposed Total |
|-----------------------------|----------|----------|----------------|
| Cot 1*25000                 | 25000    |          | 25000          |
| Showcase 1*20000            | 20000    |          | 20000          |
| Akashmoni wood (50cft*1000) | 50,000   | 60,000   | 1,10,000       |
| Jackfruit wood              | 80000    | 40000    | 120000         |
| Collector                   | 0        | 50000    | 50000          |
| Total                       | 175,000  | 150,000  | 325,000        |