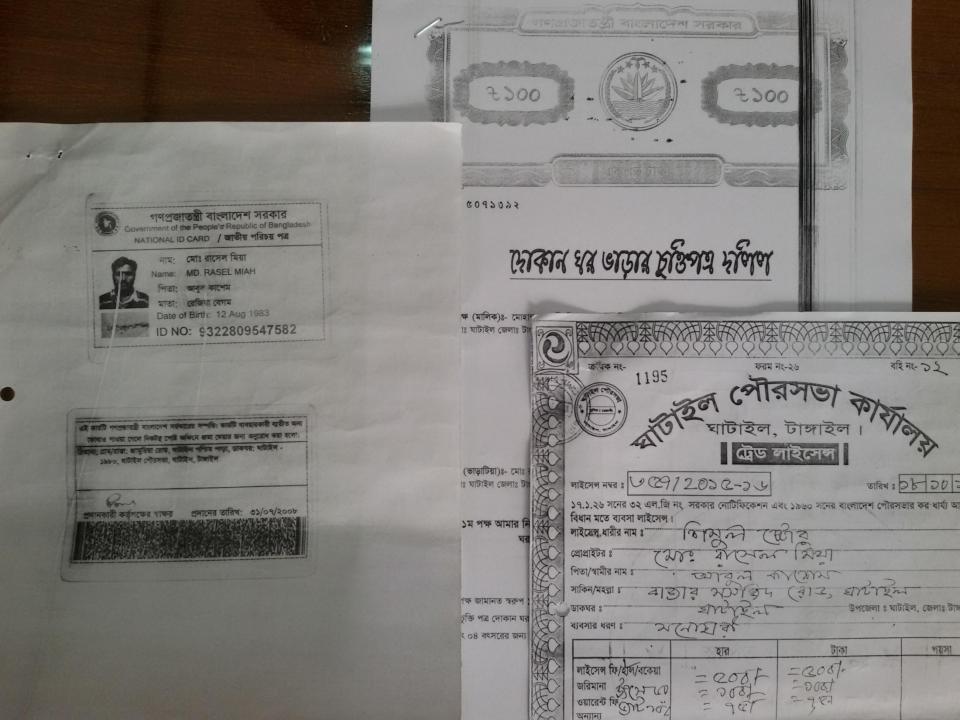

#### Proposed NU Business Name: SHIMUL STORE

Project identification and prepared by: MD. Sirajul Islam, Dhigor Unit, Tangail

Project verified by: Md Mizanur Rahman Patwary

Samajik Byabosha Ltd.

| Brief Bio of The Proposed Nobin Udyokta                                                                                                                        |    |                                                                                                                                                                                              |  |  |  |
|----------------------------------------------------------------------------------------------------------------------------------------------------------------|----|----------------------------------------------------------------------------------------------------------------------------------------------------------------------------------------------|--|--|--|
| Name                                                                                                                                                           | :  | MD RASEL MIAH                                                                                                                                                                                |  |  |  |
| Age                                                                                                                                                            | :  | 12-08-1983 (32 Years)                                                                                                                                                                        |  |  |  |
| Education, till to date                                                                                                                                        | :  | Class Ten                                                                                                                                                                                    |  |  |  |
| Marital status                                                                                                                                                 | :  | Married                                                                                                                                                                                      |  |  |  |
| Children                                                                                                                                                       | :  | Nil                                                                                                                                                                                          |  |  |  |
| No. of siblings:                                                                                                                                               | :  | 2 Brothers & 1 Sister                                                                                                                                                                        |  |  |  |
| Address                                                                                                                                                        | :  | Vill: Ghatail West para, P.O: Ghatail, P.S: Ghatail, Dist: Tangail                                                                                                                           |  |  |  |
| Parent's and GB related Info<br>(i) Who is GB member<br>(ii) Mother's name<br>(iii) Father's name<br>(iv) GB member's info                                     | :: | Mother Father REZIA BEGUM<br>ABUL KASHEM<br>Branch: Ghatail, Centre # 81 (Female),<br>Member ID: 5915, Group No: 05<br>Member since: 30-03-1994 <i>(21 Years)</i><br>First Ioan: BDT 5,000/- |  |  |  |
| Further Information:<br>(v) Who pays GB loan installment<br>(vi) Mobile lady<br>(vii) Grameen Education Loan<br>(viii) Any other loan like GB,<br>BRAC ASA etc | :  | Existing loan: BDT 1,00,000, Outstanding loan: BDT 65,500<br>Father<br>No<br>No                                                                                                              |  |  |  |

| Proposed Nobin Udyokta Business Info                 |   |                                                                                                                                                                                                                                                                                                                                                                                                                                                        |  |
|------------------------------------------------------|---|--------------------------------------------------------------------------------------------------------------------------------------------------------------------------------------------------------------------------------------------------------------------------------------------------------------------------------------------------------------------------------------------------------------------------------------------------------|--|
| Business Name                                        | : | SHIMUL STORE                                                                                                                                                                                                                                                                                                                                                                                                                                           |  |
| Location                                             | : | Ghatail Kancha Bazaar, Tangail.                                                                                                                                                                                                                                                                                                                                                                                                                        |  |
| Total Investment in BDT                              | : | BDT 2,05,000/-                                                                                                                                                                                                                                                                                                                                                                                                                                         |  |
| Financing                                            | : | Self BDT 1,05,000/- (from existing business) 51%<br>Required Investment BDT 1,00,000/- (as equity) 49%                                                                                                                                                                                                                                                                                                                                                 |  |
| Present salary/drawings<br>from business (estimates) | : | BDT 5,000                                                                                                                                                                                                                                                                                                                                                                                                                                              |  |
| Proposed Salary                                      | : | BDT 5,000                                                                                                                                                                                                                                                                                                                                                                                                                                              |  |
| Size of shop                                         | : | 15 ft x 10 ft= 150 square ft                                                                                                                                                                                                                                                                                                                                                                                                                           |  |
| Security of the shop                                 | : | BDT 1,00,000/-                                                                                                                                                                                                                                                                                                                                                                                                                                         |  |
| Implementation                                       | : | <ul> <li>The business is planned to be scaled up by investment in existing goods like; Soap, Cosmetics, Soft Drinks, Biscuit, Chanachur, Spice, Washing powder etc.</li> <li>Provide Flexi-load service.</li> <li>Average 20% gain on sale.</li> <li>The business is operating by entrepreneur. Existing no employee.</li> <li>The shop is rented.</li> <li>Collects goods from Elenga, Kalihati.</li> <li>Agreed grace period is 4 months.</li> </ul> |  |