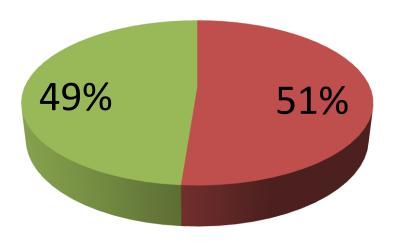

| Proposed Nobin Udyokta Business Info                 |   |                                                                                                                                                                                                                                                                                                                                                                                                                                                        |  |
|------------------------------------------------------|---|--------------------------------------------------------------------------------------------------------------------------------------------------------------------------------------------------------------------------------------------------------------------------------------------------------------------------------------------------------------------------------------------------------------------------------------------------------|--|
| Business Name                                        | : | SHIMUL STORE                                                                                                                                                                                                                                                                                                                                                                                                                                           |  |
| Location                                             | : | Ghatail Kancha Bazaar, Tangail.                                                                                                                                                                                                                                                                                                                                                                                                                        |  |
| Total Investment in BDT                              | : | BDT 2,05,000/-                                                                                                                                                                                                                                                                                                                                                                                                                                         |  |
| Financing                                            | : | Self BDT 1,05,000/- (from existing business) 51%<br>Required Investment BDT 1,00,000/- (as equity) 49%                                                                                                                                                                                                                                                                                                                                                 |  |
| Present salary/drawings<br>from business (estimates) | : | BDT 5,000                                                                                                                                                                                                                                                                                                                                                                                                                                              |  |
| Proposed Salary                                      | : | BDT 5,000                                                                                                                                                                                                                                                                                                                                                                                                                                              |  |
| Size of shop                                         | : | 15 ft x 10 ft= 150 square ft                                                                                                                                                                                                                                                                                                                                                                                                                           |  |
| Security of the shop                                 | : | BDT 1,00,000/-                                                                                                                                                                                                                                                                                                                                                                                                                                         |  |
| Implementation                                       | : | <ul> <li>The business is planned to be scaled up by investment in existing goods like; Soap, Cosmetics, Soft Drinks, Biscuit, Chanachur, Spice, Washing powder etc.</li> <li>Provide Flexi-load service.</li> <li>Average 20% gain on sale.</li> <li>The business is operating by entrepreneur. Existing no employee.</li> <li>The shop is rented.</li> <li>Collects goods from Elenga, Kalihati.</li> <li>Agreed grace period is 4 months.</li> </ul> |  |