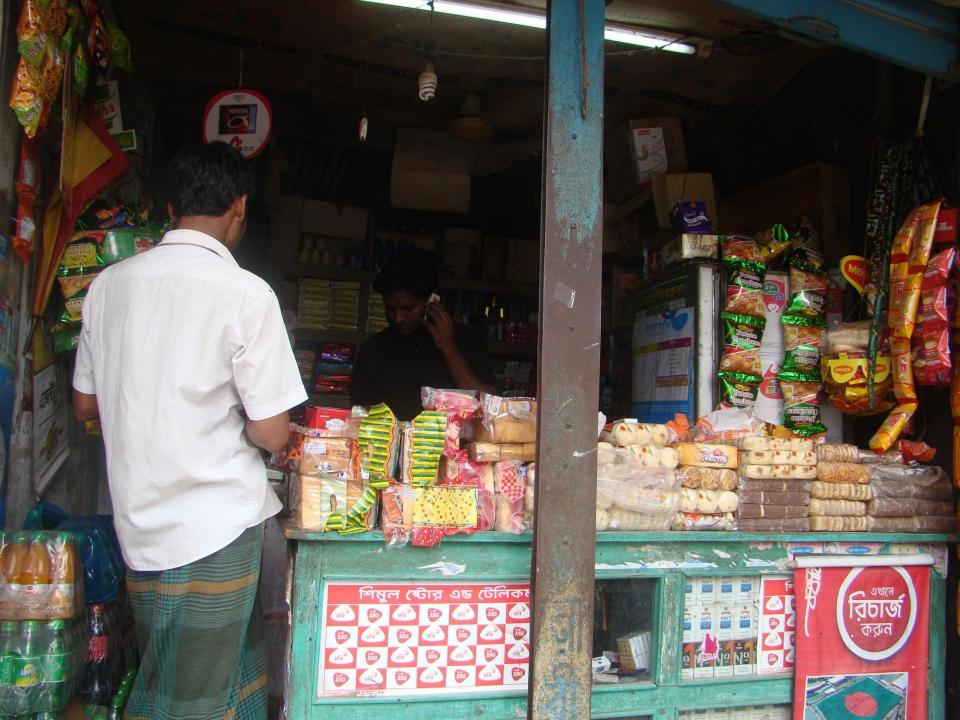

| Proposed Nobin Udyokta Business Info                 |   |                                                                                                                                                                                                                                                                                                                                                                                                                                                        |  |
|------------------------------------------------------|---|--------------------------------------------------------------------------------------------------------------------------------------------------------------------------------------------------------------------------------------------------------------------------------------------------------------------------------------------------------------------------------------------------------------------------------------------------------|--|
| Business Name                                        | : | SHIMUL STORE                                                                                                                                                                                                                                                                                                                                                                                                                                           |  |
| Location                                             | : | Ghatail Kancha Bazaar, Tangail.                                                                                                                                                                                                                                                                                                                                                                                                                        |  |
| Total Investment in BDT                              | : | BDT 2,05,000/-                                                                                                                                                                                                                                                                                                                                                                                                                                         |  |
| Financing                                            | : | Self BDT 1,05,000/- (from existing business) 51%<br>Required Investment BDT 1,00,000/- (as equity) 49%                                                                                                                                                                                                                                                                                                                                                 |  |
| Present salary/drawings<br>from business (estimates) | : | BDT 5,000                                                                                                                                                                                                                                                                                                                                                                                                                                              |  |
| Proposed Salary                                      | : | BDT 5,000                                                                                                                                                                                                                                                                                                                                                                                                                                              |  |
| Size of shop                                         | : | 15 ft x 10 ft= 150 square ft                                                                                                                                                                                                                                                                                                                                                                                                                           |  |
| Security of the shop                                 | : | BDT 1,00,000/-                                                                                                                                                                                                                                                                                                                                                                                                                                         |  |
| Implementation                                       | : | <ul> <li>The business is planned to be scaled up by investment in existing goods like; Soap, Cosmetics, Soft Drinks, Biscuit, Chanachur, Spice, Washing powder etc.</li> <li>Provide Flexi-load service.</li> <li>Average 20% gain on sale.</li> <li>The business is operating by entrepreneur. Existing no employee.</li> <li>The shop is rented.</li> <li>Collects goods from Elenga, Kalihati.</li> <li>Agreed grace period is 4 months.</li> </ul> |  |

#### THREATS

Theft Fire Political unrest Pictures