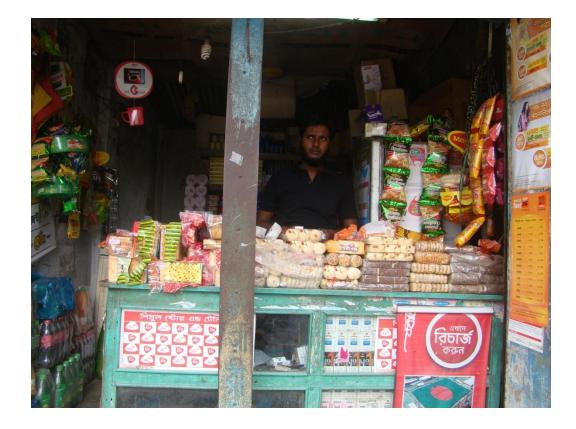

| Proposed Nobin Udyokta Business Info                 |   |                                                                                                                                                                                                                                                                                                                                                                                                                                                        |  |
|------------------------------------------------------|---|--------------------------------------------------------------------------------------------------------------------------------------------------------------------------------------------------------------------------------------------------------------------------------------------------------------------------------------------------------------------------------------------------------------------------------------------------------|--|
| Business Name                                        | : | SHIMUL STORE                                                                                                                                                                                                                                                                                                                                                                                                                                           |  |
| Location                                             | : | Ghatail Kancha Bazaar, Tangail.                                                                                                                                                                                                                                                                                                                                                                                                                        |  |
| Total Investment in BDT                              | : | BDT 2,05,000/-                                                                                                                                                                                                                                                                                                                                                                                                                                         |  |
| Financing                                            | : | Self BDT 1,05,000/- (from existing business) 51%<br>Required Investment BDT 1,00,000/- (as equity) 49%                                                                                                                                                                                                                                                                                                                                                 |  |
| Present salary/drawings<br>from business (estimates) | : | BDT 5,000                                                                                                                                                                                                                                                                                                                                                                                                                                              |  |
| Proposed Salary                                      | : | BDT 5,000                                                                                                                                                                                                                                                                                                                                                                                                                                              |  |
| Size of shop                                         | : | 15 ft x 10 ft= 150 square ft                                                                                                                                                                                                                                                                                                                                                                                                                           |  |
| Security of the shop                                 | : | BDT 1,00,000/-                                                                                                                                                                                                                                                                                                                                                                                                                                         |  |
| Implementation                                       | : | <ul> <li>The business is planned to be scaled up by investment in existing goods like; Soap, Cosmetics, Soft Drinks, Biscuit, Chanachur, Spice, Washing powder etc.</li> <li>Provide Flexi-load service.</li> <li>Average 20% gain on sale.</li> <li>The business is operating by entrepreneur. Existing no employee.</li> <li>The shop is rented.</li> <li>Collects goods from Elenga, Kalihati.</li> <li>Agreed grace period is 4 months.</li> </ul> |  |