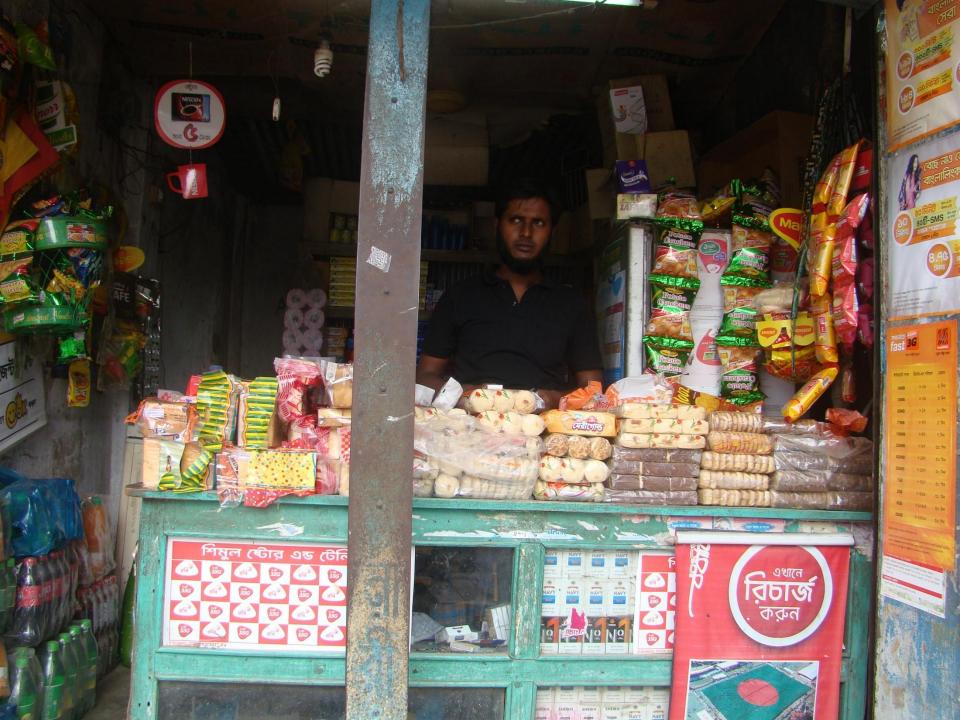

| Proposed Nobin Udyokta Business Info                 |   |                                                                                                                                                                                                                                                                                                                                                                                                                                                        |  |
|------------------------------------------------------|---|--------------------------------------------------------------------------------------------------------------------------------------------------------------------------------------------------------------------------------------------------------------------------------------------------------------------------------------------------------------------------------------------------------------------------------------------------------|--|
| Business Name                                        | : | SHIMUL STORE                                                                                                                                                                                                                                                                                                                                                                                                                                           |  |
| Location                                             | : | Ghatail Kancha Bazaar, Tangail.                                                                                                                                                                                                                                                                                                                                                                                                                        |  |
| Total Investment in BDT                              | : | BDT 2,05,000/-                                                                                                                                                                                                                                                                                                                                                                                                                                         |  |
| Financing                                            | : | Self BDT 1,05,000/- (from existing business) 51%<br>Required Investment BDT 1,00,000/- (as equity) 49%                                                                                                                                                                                                                                                                                                                                                 |  |
| Present salary/drawings<br>from business (estimates) | : | BDT 5,000                                                                                                                                                                                                                                                                                                                                                                                                                                              |  |
| Proposed Salary                                      | : | BDT 5,000                                                                                                                                                                                                                                                                                                                                                                                                                                              |  |
| Size of shop                                         | : | 15 ft x 10 ft= 150 square ft                                                                                                                                                                                                                                                                                                                                                                                                                           |  |
| Security of the shop                                 | : | BDT 1,00,000/-                                                                                                                                                                                                                                                                                                                                                                                                                                         |  |
| Implementation                                       | : | <ul> <li>The business is planned to be scaled up by investment in existing goods like; Soap, Cosmetics, Soft Drinks, Biscuit, Chanachur, Spice, Washing powder etc.</li> <li>Provide Flexi-load service.</li> <li>Average 20% gain on sale.</li> <li>The business is operating by entrepreneur. Existing no employee.</li> <li>The shop is rented.</li> <li>Collects goods from Elenga, Kalihati.</li> <li>Agreed grace period is 4 months.</li> </ul> |  |

# শিমুল টেলিক বাজার মসজিদ, ঘাটাইল, টাংগ