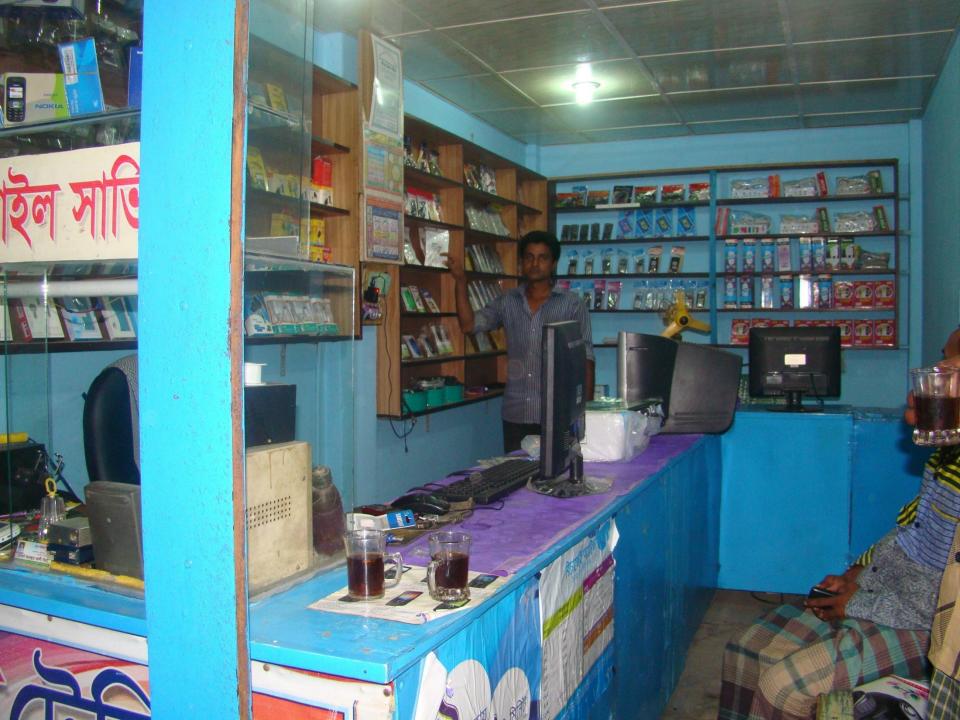

| Proposed Nobin Udyokta Business Info              |   |                                                                                                                                                                                                                                                                                                                                                                                                                                                                                                                                |  |
|---------------------------------------------------|---|--------------------------------------------------------------------------------------------------------------------------------------------------------------------------------------------------------------------------------------------------------------------------------------------------------------------------------------------------------------------------------------------------------------------------------------------------------------------------------------------------------------------------------|--|
| Business Name                                     | : | KHOKAN TELECOM AND MULTIMEDIA                                                                                                                                                                                                                                                                                                                                                                                                                                                                                                  |  |
| Location                                          | : | Pakutia, Ghatail, Tangail.                                                                                                                                                                                                                                                                                                                                                                                                                                                                                                     |  |
| Total Investment in BDT                           | : | BDT 185,000                                                                                                                                                                                                                                                                                                                                                                                                                                                                                                                    |  |
| Financing                                         | : | Self BDT 85,000(from existing business) 46% Required Investment BDT 1,00,000(as equity) 54%                                                                                                                                                                                                                                                                                                                                                                                                                                    |  |
| Present salary/drawings from business (estimates) | : | BDT 5,000                                                                                                                                                                                                                                                                                                                                                                                                                                                                                                                      |  |
| Proposed Salary                                   | : | BDT 5,000                                                                                                                                                                                                                                                                                                                                                                                                                                                                                                                      |  |
| Size of shop                                      | : | 07 ft x 15 ft= 105 square ft                                                                                                                                                                                                                                                                                                                                                                                                                                                                                                   |  |
| Implementation                                    | : | <ul> <li>The business is planned to be scaled up by investment in existing goods like; Mobile phone, Charger, Battery, head phone, caching, cover, card reader, energy bulb, remote, USB, cable, multipluge, etc.</li> <li>Mobile servicing</li> <li>Average 20% gain on sales.</li> <li>The business is operating by entrepreneur. Existing no employee.</li> <li>One employee will be appointed.</li> <li>Shop is rented</li> <li>Collects goods from Mirjapur, Pakulla.</li> <li>Agreed grace period is 4 months</li> </ul> |  |