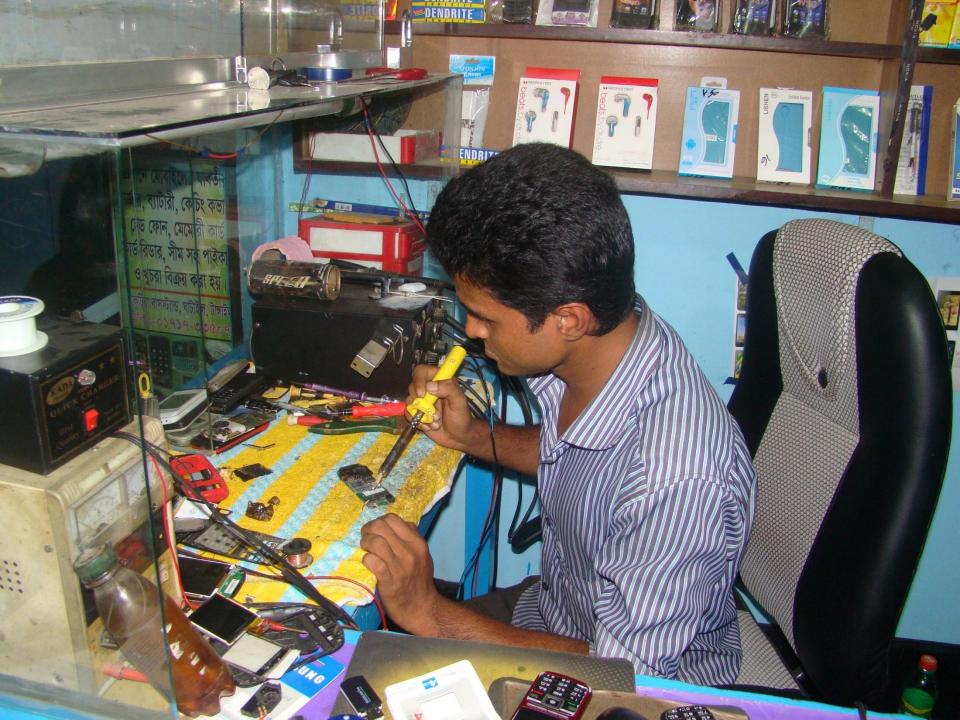

| Proposed Nobin Udyokta Business Info              |   |                                                                                                                                                                                                                                                                                                                                                                                                                                                                                                                                |  |
|---------------------------------------------------|---|--------------------------------------------------------------------------------------------------------------------------------------------------------------------------------------------------------------------------------------------------------------------------------------------------------------------------------------------------------------------------------------------------------------------------------------------------------------------------------------------------------------------------------|--|
| Business Name                                     | : | KHOKAN TELECOM AND MULTIMEDIA                                                                                                                                                                                                                                                                                                                                                                                                                                                                                                  |  |
| Location                                          | : | Pakutia, Ghatail, Tangail.                                                                                                                                                                                                                                                                                                                                                                                                                                                                                                     |  |
| Total Investment in BDT                           | : | BDT 185,000                                                                                                                                                                                                                                                                                                                                                                                                                                                                                                                    |  |
| Financing                                         | : | Self BDT 85,000(from existing business) 46% Required Investment BDT 1,00,000(as equity) 54%                                                                                                                                                                                                                                                                                                                                                                                                                                    |  |
| Present salary/drawings from business (estimates) | : | BDT 5,000                                                                                                                                                                                                                                                                                                                                                                                                                                                                                                                      |  |
| Proposed Salary                                   | : | BDT 5,000                                                                                                                                                                                                                                                                                                                                                                                                                                                                                                                      |  |
| Size of shop                                      | : | 07 ft x 15 ft= 105 square ft                                                                                                                                                                                                                                                                                                                                                                                                                                                                                                   |  |
| Implementation                                    | : | <ul> <li>The business is planned to be scaled up by investment in existing goods like; Mobile phone, Charger, Battery, head phone, caching, cover, card reader, energy bulb, remote, USB, cable, multipluge, etc.</li> <li>Mobile servicing</li> <li>Average 20% gain on sales.</li> <li>The business is operating by entrepreneur. Existing no employee.</li> <li>One employee will be appointed.</li> <li>Shop is rented</li> <li>Collects goods from Mirjapur, Pakulla.</li> <li>Agreed grace period is 4 months</li> </ul> |  |