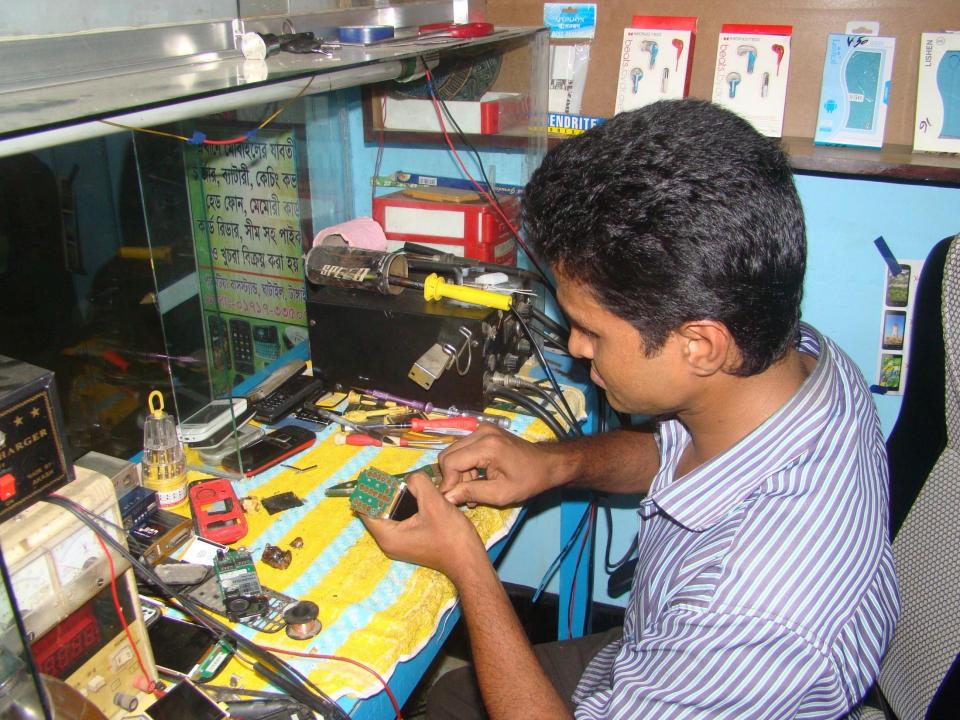

| Proposed Nobin Udyokta Business Info              |   |                                                                                                                                                                                                                                                                                                                                                                                                                                                                                                                                |  |
|---------------------------------------------------|---|--------------------------------------------------------------------------------------------------------------------------------------------------------------------------------------------------------------------------------------------------------------------------------------------------------------------------------------------------------------------------------------------------------------------------------------------------------------------------------------------------------------------------------|--|
| Business Name                                     | : | KHOKAN TELECOM AND MULTIMEDIA                                                                                                                                                                                                                                                                                                                                                                                                                                                                                                  |  |
| Location                                          | : | Pakutia, Ghatail, Tangail.                                                                                                                                                                                                                                                                                                                                                                                                                                                                                                     |  |
| Total Investment in BDT                           | : | BDT 185,000                                                                                                                                                                                                                                                                                                                                                                                                                                                                                                                    |  |
| Financing                                         | : | Self BDT 85,000(from existing business) 46% Required Investment BDT 1,00,000(as equity) 54%                                                                                                                                                                                                                                                                                                                                                                                                                                    |  |
| Present salary/drawings from business (estimates) | : | BDT 5,000                                                                                                                                                                                                                                                                                                                                                                                                                                                                                                                      |  |
| Proposed Salary                                   | : | BDT 5,000                                                                                                                                                                                                                                                                                                                                                                                                                                                                                                                      |  |
| Size of shop                                      | : | 07 ft x 15 ft= 105 square ft                                                                                                                                                                                                                                                                                                                                                                                                                                                                                                   |  |
| Implementation                                    | : | <ul> <li>The business is planned to be scaled up by investment in existing goods like; Mobile phone, Charger, Battery, head phone, caching, cover, card reader, energy bulb, remote, USB, cable, multipluge, etc.</li> <li>Mobile servicing</li> <li>Average 20% gain on sales.</li> <li>The business is operating by entrepreneur. Existing no employee.</li> <li>One employee will be appointed.</li> <li>Shop is rented</li> <li>Collects goods from Mirjapur, Pakulla.</li> <li>Agreed grace period is 4 months</li> </ul> |  |