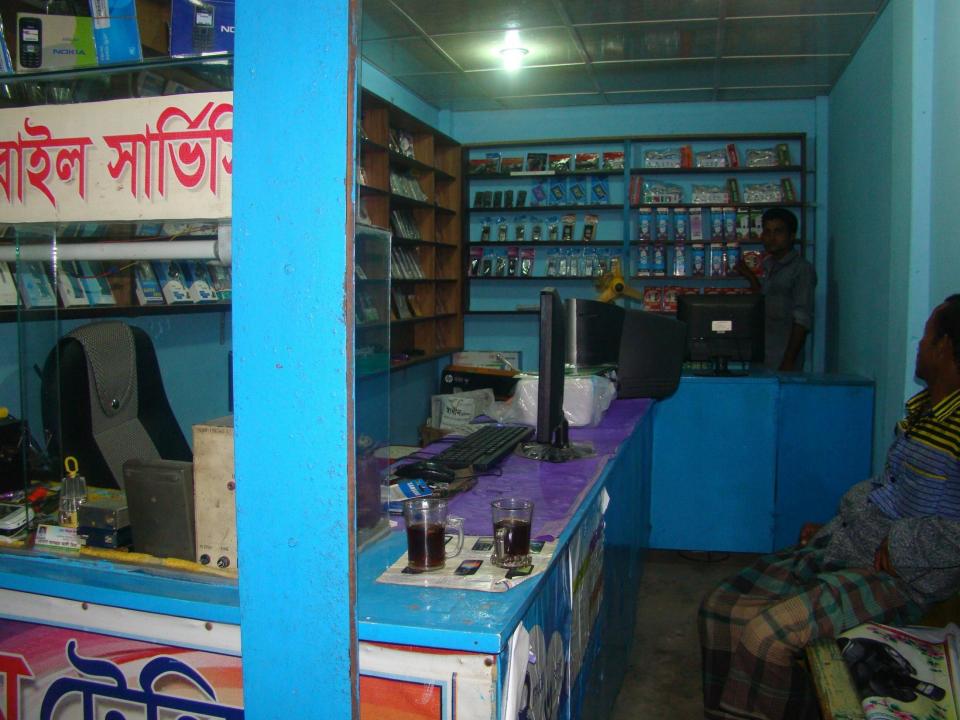

| Proposed Nobin Udyokta Business Info              |   |                                                                                                                                                                                                                                                                                                                                                                                                                                                                                                                                |  |
|---------------------------------------------------|---|--------------------------------------------------------------------------------------------------------------------------------------------------------------------------------------------------------------------------------------------------------------------------------------------------------------------------------------------------------------------------------------------------------------------------------------------------------------------------------------------------------------------------------|--|
| Business Name                                     | : | KHOKAN TELECOM AND MULTIMEDIA                                                                                                                                                                                                                                                                                                                                                                                                                                                                                                  |  |
| Location                                          | : | Pakutia, Ghatail, Tangail.                                                                                                                                                                                                                                                                                                                                                                                                                                                                                                     |  |
| Total Investment in BDT                           | : | BDT 185,000                                                                                                                                                                                                                                                                                                                                                                                                                                                                                                                    |  |
| Financing                                         | : | Self BDT 85,000(from existing business) 46% Required Investment BDT 1,00,000(as equity) 54%                                                                                                                                                                                                                                                                                                                                                                                                                                    |  |
| Present salary/drawings from business (estimates) | : | BDT 5,000                                                                                                                                                                                                                                                                                                                                                                                                                                                                                                                      |  |
| Proposed Salary                                   | : | BDT 5,000                                                                                                                                                                                                                                                                                                                                                                                                                                                                                                                      |  |
| Size of shop                                      | : | 07 ft x 15 ft= 105 square ft                                                                                                                                                                                                                                                                                                                                                                                                                                                                                                   |  |
| Implementation                                    | : | <ul> <li>The business is planned to be scaled up by investment in existing goods like; Mobile phone, Charger, Battery, head phone, caching, cover, card reader, energy bulb, remote, USB, cable, multipluge, etc.</li> <li>Mobile servicing</li> <li>Average 20% gain on sales.</li> <li>The business is operating by entrepreneur. Existing no employee.</li> <li>One employee will be appointed.</li> <li>Shop is rented</li> <li>Collects goods from Mirjapur, Pakulla.</li> <li>Agreed grace period is 4 months</li> </ul> |  |