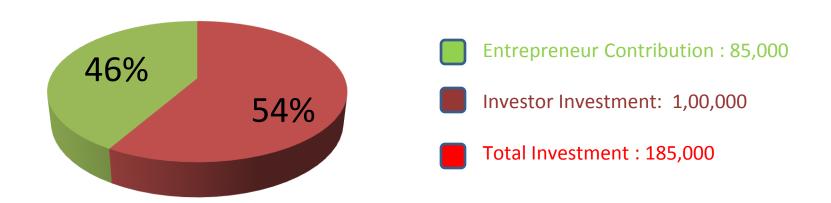

| Proposed Nobin Udyokta Business Info              |   |                                                                                                                                                                                                                                                                                                                                                                                                                                                                                                                                |  |
|---------------------------------------------------|---|--------------------------------------------------------------------------------------------------------------------------------------------------------------------------------------------------------------------------------------------------------------------------------------------------------------------------------------------------------------------------------------------------------------------------------------------------------------------------------------------------------------------------------|--|
| Business Name                                     | : | KHOKAN TELECOM AND MULTIMEDIA                                                                                                                                                                                                                                                                                                                                                                                                                                                                                                  |  |
| Location                                          | : | Pakutia, Ghatail, Tangail.                                                                                                                                                                                                                                                                                                                                                                                                                                                                                                     |  |
| Total Investment in BDT                           | : | BDT 185,000                                                                                                                                                                                                                                                                                                                                                                                                                                                                                                                    |  |
| Financing                                         | : | Self BDT 85,000(from existing business) 46% Required Investment BDT 1,00,000(as equity) 54%                                                                                                                                                                                                                                                                                                                                                                                                                                    |  |
| Present salary/drawings from business (estimates) | : | BDT 5,000                                                                                                                                                                                                                                                                                                                                                                                                                                                                                                                      |  |
| Proposed Salary                                   | : | BDT 5,000                                                                                                                                                                                                                                                                                                                                                                                                                                                                                                                      |  |
| Size of shop                                      | : | 07 ft x 15 ft= 105 square ft                                                                                                                                                                                                                                                                                                                                                                                                                                                                                                   |  |
| Implementation                                    | : | <ul> <li>The business is planned to be scaled up by investment in existing goods like; Mobile phone, Charger, Battery, head phone, caching, cover, card reader, energy bulb, remote, USB, cable, multipluge, etc.</li> <li>Mobile servicing</li> <li>Average 20% gain on sales.</li> <li>The business is operating by entrepreneur. Existing no employee.</li> <li>One employee will be appointed.</li> <li>Shop is rented</li> <li>Collects goods from Mirjapur, Pakulla.</li> <li>Agreed grace period is 4 months</li> </ul> |  |

| Investment Breakdown                             |          |          |                |  |  |
|--------------------------------------------------|----------|----------|----------------|--|--|
| Particulars                                      | Existing | Proposed | Proposed Total |  |  |
| Mobile phone (20 x 1200)                         | 24,000   | 57,000   | 81,000         |  |  |
| Charger (30*70)                                  | 2,100    | 0        | 2,100          |  |  |
| Battery (15*230)                                 | 3,450    | 0        | 3,450          |  |  |
| head phone, caching, cover, card reader          | 24,150   | 20,000   | 44,150         |  |  |
| energy bulb, remote, USB, cable, multipluge, etc | 16,300   | 23,000   | 39,300         |  |  |
| Computer 1                                       | 15,000   | 0        | 15,000         |  |  |
| Total                                            | 85,000   | 100,000  | 185,000        |  |  |