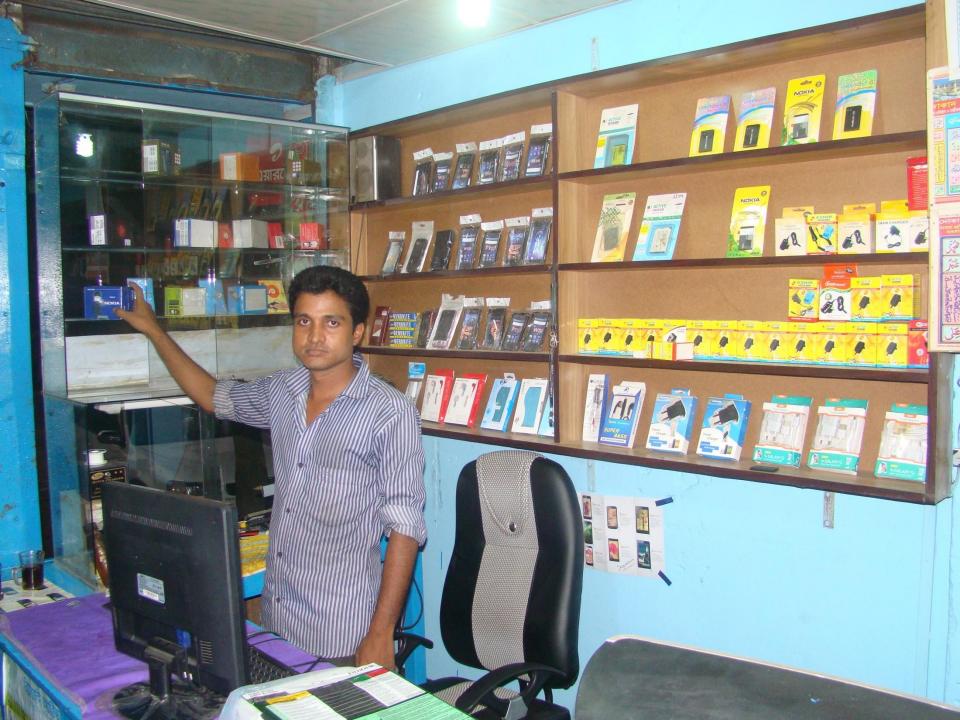

| Proposed Nobin Udyokta Business Info              |   |                                                                                                                                                                                                                                                                                                                                                                                                                                                                                                                                |  |
|---------------------------------------------------|---|--------------------------------------------------------------------------------------------------------------------------------------------------------------------------------------------------------------------------------------------------------------------------------------------------------------------------------------------------------------------------------------------------------------------------------------------------------------------------------------------------------------------------------|--|
| Business Name                                     | : | KHOKAN TELECOM AND MULTIMEDIA                                                                                                                                                                                                                                                                                                                                                                                                                                                                                                  |  |
| Location                                          | : | Pakutia, Ghatail, Tangail.                                                                                                                                                                                                                                                                                                                                                                                                                                                                                                     |  |
| Total Investment in BDT                           | : | BDT 185,000                                                                                                                                                                                                                                                                                                                                                                                                                                                                                                                    |  |
| Financing                                         | : | Self BDT 85,000(from existing business) 46% Required Investment BDT 1,00,000(as equity) 54%                                                                                                                                                                                                                                                                                                                                                                                                                                    |  |
| Present salary/drawings from business (estimates) | : | BDT 5,000                                                                                                                                                                                                                                                                                                                                                                                                                                                                                                                      |  |
| Proposed Salary                                   | : | BDT 5,000                                                                                                                                                                                                                                                                                                                                                                                                                                                                                                                      |  |
| Size of shop                                      | : | 07 ft x 15 ft= 105 square ft                                                                                                                                                                                                                                                                                                                                                                                                                                                                                                   |  |
| Implementation                                    | : | <ul> <li>The business is planned to be scaled up by investment in existing goods like; Mobile phone, Charger, Battery, head phone, caching, cover, card reader, energy bulb, remote, USB, cable, multipluge, etc.</li> <li>Mobile servicing</li> <li>Average 20% gain on sales.</li> <li>The business is operating by entrepreneur. Existing no employee.</li> <li>One employee will be appointed.</li> <li>Shop is rented</li> <li>Collects goods from Mirjapur, Pakulla.</li> <li>Agreed grace period is 4 months</li> </ul> |  |