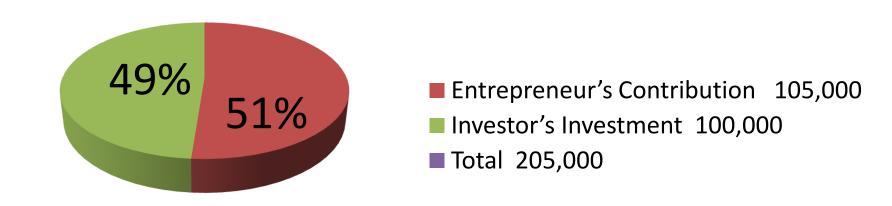

| Proposed Nobin Udyokta Business Info              |   |                                                                                                                                                                                                                                                                                                                                                                                                                    |  |
|---------------------------------------------------|---|--------------------------------------------------------------------------------------------------------------------------------------------------------------------------------------------------------------------------------------------------------------------------------------------------------------------------------------------------------------------------------------------------------------------|--|
| Business Name                                     | : | JHORNA STORE                                                                                                                                                                                                                                                                                                                                                                                                       |  |
| Location                                          | : | Ghatail, West para, Ghatail, Tangail.                                                                                                                                                                                                                                                                                                                                                                              |  |
| Total Investment in BDT                           | : | BDT 2,05,000/-                                                                                                                                                                                                                                                                                                                                                                                                     |  |
| Financing                                         | : | Self BDT 1,05,000/- (from existing business) 51% Required Investment BDT 1,00,000/- (as equity) 49%                                                                                                                                                                                                                                                                                                                |  |
| Present salary/drawings from business (estimates) | : | BDT 5,000                                                                                                                                                                                                                                                                                                                                                                                                          |  |
| Proposed Salary                                   | : | BDT 5,000                                                                                                                                                                                                                                                                                                                                                                                                          |  |
| Size of pond                                      | : | 10 ft x 15 ft= 150 square ft                                                                                                                                                                                                                                                                                                                                                                                       |  |
| Security of shop                                  | : | BDT 20,000/-                                                                                                                                                                                                                                                                                                                                                                                                       |  |
| Implementation                                    | : | <ul> <li>The business is planned to be scaled up by investment in existing goods like; Rice, Pulse, Flour, Soap, Cosmetics, Noodles, Chips, Biscuit, Cake, Bread etc.</li> <li>Average 15% gain on sales.</li> <li>The business is operating by entrepreneur. Existing no employee.</li> <li>The shop is rented.</li> <li>Collects goods from Ghatail Bazaar.</li> <li>Agreed grace period is 4 months.</li> </ul> |  |

| Investment Breakdown         |          |          |                |  |
|------------------------------|----------|----------|----------------|--|
| Particulars                  | Existing | Proposed | Proposed Total |  |
| Rice (10 bag x 1650)         | 16,500   | 66,000   | 82,500         |  |
| Soya bin Oil (40 liter x 90) | 3,600    | 3,600    | 7,200          |  |
| Biscuit, Soft drinks, Coil,  | 40.000   | 15 000   | FF 000         |  |
| Chanachur, Soap, Cosmetics   | 40,000   | 15,000   | 55,000         |  |
| Coconut Oil, Tooth Paste,    |          |          |                |  |
| Noodle, Chips, Egg, Salt,    | 29,900   | 15,400   | 45,300         |  |
| Chocolate etc                |          |          |                |  |
| Fridge                       | 15,000   | -        | 15,000         |  |
| Total                        | 105,000  | 100,000  | 205,000        |  |