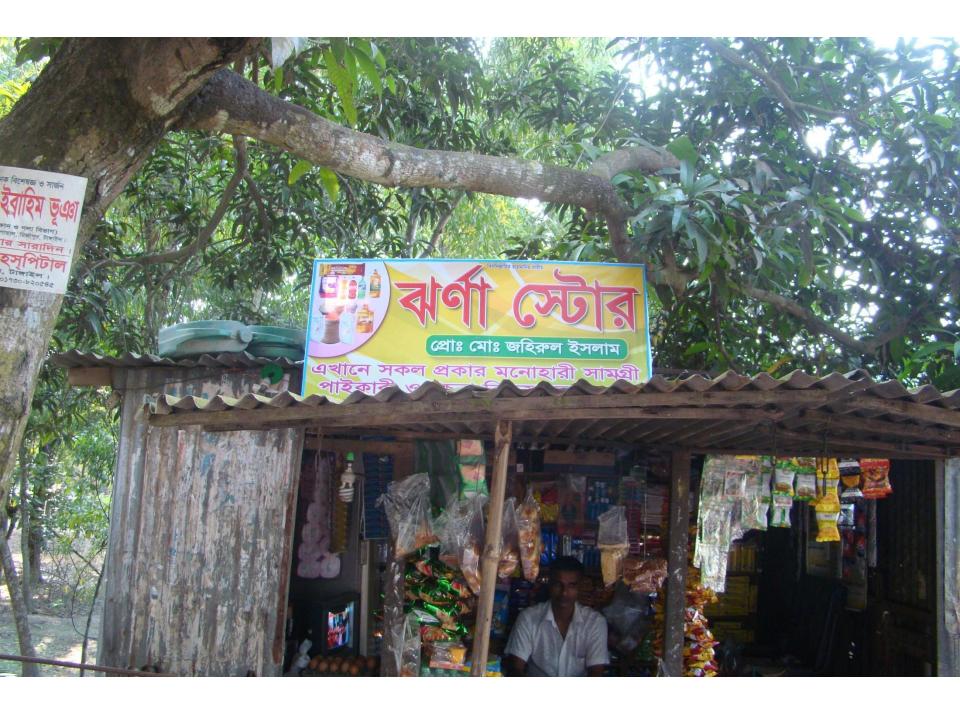

### **Proposed NU Business Name: JHORNA STORE**

Project identification and prepared by: Md Mohiuddin Rubel Dhigor Unit, Tangail

Project verified by: Md Mizanur Rahman Patwary

| Brief Bio of The Proposed Nobin Udyokta                                                                                                         |       |                                                                                                                                                                                      |  |
|-------------------------------------------------------------------------------------------------------------------------------------------------|-------|--------------------------------------------------------------------------------------------------------------------------------------------------------------------------------------|--|
| Name                                                                                                                                            | :     | MD ZAHIRUL ISLAM                                                                                                                                                                     |  |
| Age                                                                                                                                             | :     | 10-02-1982 (33 Years)                                                                                                                                                                |  |
| Education, till to date                                                                                                                         | :     | Class Three                                                                                                                                                                          |  |
| Marital status                                                                                                                                  | :     | Married                                                                                                                                                                              |  |
| Children                                                                                                                                        | :     | 2 Daughter                                                                                                                                                                           |  |
| No. of siblings:                                                                                                                                | :     | 2 Brothers and 4 Sisters                                                                                                                                                             |  |
| Address                                                                                                                                         | :     | Vill: West Ghatail, P.O: Ghatail, P.S: Ghatail, Dist: Tangail                                                                                                                        |  |
| Parent's and GB related Info (i) Who is GB member (ii) Mother's name (iii) Father's name (iv) GB member's info                                  | : : : | Mother Father  MOST. JORINA BEGUM  MD OMAR ALI  Branch: Ghatail, Centre # 65 (Female),  Member ID: 4104, Group No: 05  Member since: 24-01-1994 (21 Years)  First loan: BDT 5,000 /- |  |
| Further Information: (v) Who pays GB loan installment (vi) Mobile lady (vii) Grameen Education Loan (viii) Any other loan like GB, BRAC ASA etc | : : : | Existing loan: BDT 50,000 /- Outstanding loan: BDT 43,400 Father No No No                                                                                                            |  |

| Proposed Nobin Udyokta Business Info              |   |                                                                                                                                                                                                                                                                                                                                                                                                                    |  |
|---------------------------------------------------|---|--------------------------------------------------------------------------------------------------------------------------------------------------------------------------------------------------------------------------------------------------------------------------------------------------------------------------------------------------------------------------------------------------------------------|--|
| Business Name                                     | : | JHORNA STORE                                                                                                                                                                                                                                                                                                                                                                                                       |  |
| Location                                          | : | Ghatail, West para, Ghatail, Tangail.                                                                                                                                                                                                                                                                                                                                                                              |  |
| Total Investment in BDT                           | : | BDT 2,05,000/-                                                                                                                                                                                                                                                                                                                                                                                                     |  |
| Financing                                         | : | Self BDT 1,05,000/- (from existing business) 51% Required Investment BDT 1,00,000/- (as equity) 49%                                                                                                                                                                                                                                                                                                                |  |
| Present salary/drawings from business (estimates) | : | BDT 5,000                                                                                                                                                                                                                                                                                                                                                                                                          |  |
| Proposed Salary                                   | : | BDT 5,000                                                                                                                                                                                                                                                                                                                                                                                                          |  |
| Size of pond                                      | : | 10 ft x 15 ft= 150 square ft                                                                                                                                                                                                                                                                                                                                                                                       |  |
| Security of shop                                  | : | BDT 20,000/-                                                                                                                                                                                                                                                                                                                                                                                                       |  |
| Implementation                                    | : | <ul> <li>The business is planned to be scaled up by investment in existing goods like; Rice, Pulse, Flour, Soap, Cosmetics, Noodles, Chips, Biscuit, Cake, Bread etc.</li> <li>Average 15% gain on sales.</li> <li>The business is operating by entrepreneur. Existing no employee.</li> <li>The shop is rented.</li> <li>Collects goods from Ghatail Bazaar.</li> <li>Agreed grace period is 4 months.</li> </ul> |  |