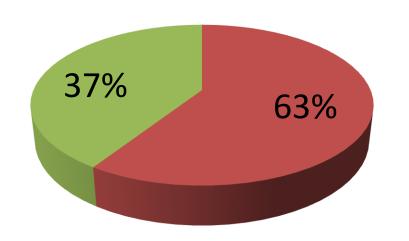

| Proposed Nobin Udyokta Business Info              |   |                                                                                                                                                                                                                                                                                                                                                                                                                                                                                                                                                     |  |
|---------------------------------------------------|---|-----------------------------------------------------------------------------------------------------------------------------------------------------------------------------------------------------------------------------------------------------------------------------------------------------------------------------------------------------------------------------------------------------------------------------------------------------------------------------------------------------------------------------------------------------|--|
| Business Name                                     | : | KHAN MOBILE MEDIA & SERVICING CENTER                                                                                                                                                                                                                                                                                                                                                                                                                                                                                                                |  |
| Location                                          | : | Kazi Market, Pakutia, Ghatail, Tangail.                                                                                                                                                                                                                                                                                                                                                                                                                                                                                                             |  |
| Total Investment in BDT                           | : | BDT 2,70,000                                                                                                                                                                                                                                                                                                                                                                                                                                                                                                                                        |  |
| Financing                                         | : | Self BDT 1,70,000(from existing business) 63% Required Investment BDT 1,00,000 (as equity) 37%                                                                                                                                                                                                                                                                                                                                                                                                                                                      |  |
| Present salary/drawings from business (estimates) | : | BDT 5,000 Taka                                                                                                                                                                                                                                                                                                                                                                                                                                                                                                                                      |  |
| Proposed Salary                                   | : | BDT 5,000 Taka                                                                                                                                                                                                                                                                                                                                                                                                                                                                                                                                      |  |
| Sequrity of the shop                              |   | BDT 25,000 Taka                                                                                                                                                                                                                                                                                                                                                                                                                                                                                                                                     |  |
| Implementation                                    | : | <ul> <li>The business is planned to be scaled up by investment in existing product like; Mobile, Charger, Remote, Battery, Headphone, Connector Jack, Memory, Screen Paper, Mobile Cover, Catching, Stationary, etc.</li> <li>Average 20% gain on Mobile and Accessories sales.</li> <li>40% gain on Photocopy</li> <li>Mobile Servicing</li> <li>The business is operating by entrepreneur. Existing no employee.</li> <li>Collects goods from Ghatail, Tangail.</li> <li>The shop is rented.</li> <li>Agreed grace period is 4 months.</li> </ul> |  |