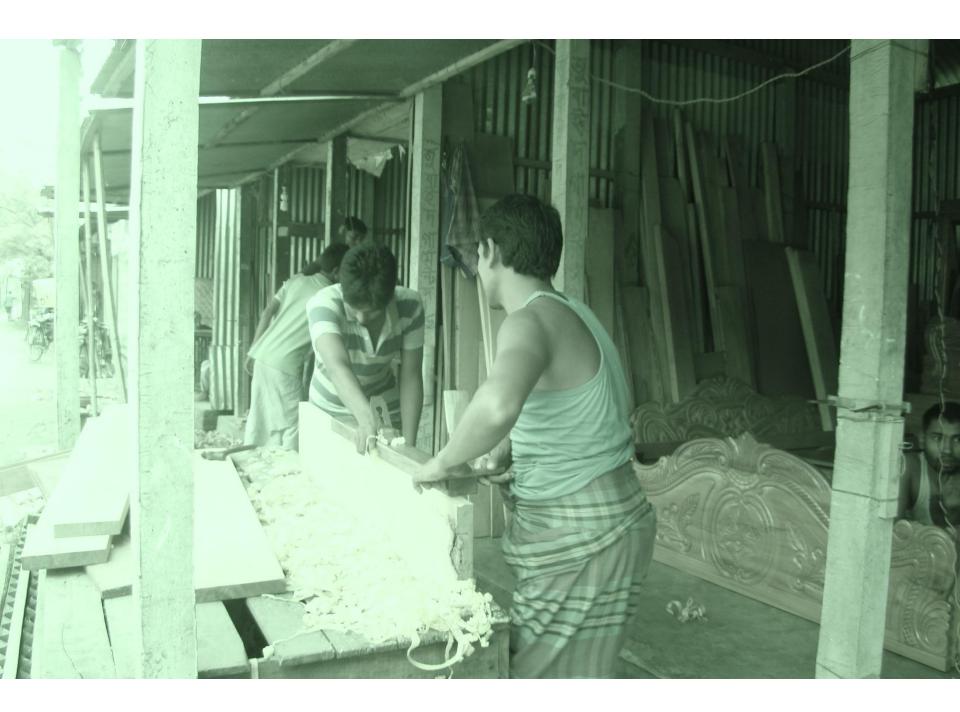

| Proposed Nobin Udyokta Business Info              |   |                                                                                                                                                                                                                                                                                                                                                                  |  |
|---------------------------------------------------|---|------------------------------------------------------------------------------------------------------------------------------------------------------------------------------------------------------------------------------------------------------------------------------------------------------------------------------------------------------------------|--|
| Business Name                                     | : | MAA FURNITURE                                                                                                                                                                                                                                                                                                                                                    |  |
| Location                                          | : | Madrasha Road, Kadamtoli, Ghatail, Tangail.                                                                                                                                                                                                                                                                                                                      |  |
| Total Investment in BDT                           | : | BDT 3,15,000/-                                                                                                                                                                                                                                                                                                                                                   |  |
| Financing                                         | : | Self BDT 1,65,000/- (from existing business) 52% Required Investment BDT 1,50,000/- (as equity) 48%                                                                                                                                                                                                                                                              |  |
| Present salary/drawings from business (estimates) | : | BDT 5,000                                                                                                                                                                                                                                                                                                                                                        |  |
| Proposed Salary                                   | : | BDT 5,000/-                                                                                                                                                                                                                                                                                                                                                      |  |
| Size of shop                                      | : | 15 ft x 20 ft= 300 square ft                                                                                                                                                                                                                                                                                                                                     |  |
| Security of the shop                              | : | BDT 80,000                                                                                                                                                                                                                                                                                                                                                       |  |
| Implementation                                    | • | <ul> <li>Manufacturer of wood furniture.</li> <li>Average 35% gain on sale.</li> <li>The business is operating by entrepreneur. Existing two employee.</li> <li>After getting equity fund one employee will be appointed.</li> <li>The shop is rented.</li> <li>Collects goods from Kadamtoli, Sagordhigee.</li> <li>Agreed grace period is 4 months.</li> </ul> |  |