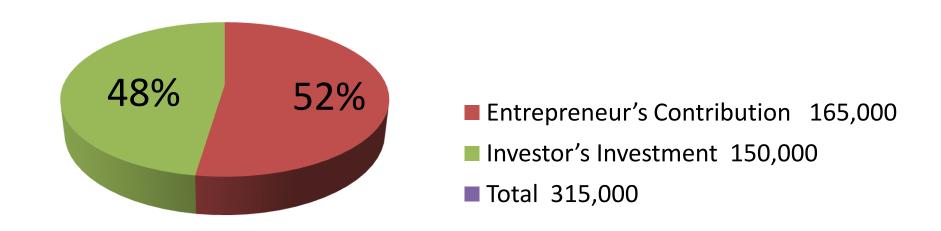

| Proposed Nobin Udyokta Business Info              |   |                                                                                                                                                                                                                                                                                                                                                                  |  |
|---------------------------------------------------|---|------------------------------------------------------------------------------------------------------------------------------------------------------------------------------------------------------------------------------------------------------------------------------------------------------------------------------------------------------------------|--|
| Business Name                                     | : | MAA FURNITURE                                                                                                                                                                                                                                                                                                                                                    |  |
| Location                                          | : | Madrasha Road, Kadamtoli, Ghatail, Tangail.                                                                                                                                                                                                                                                                                                                      |  |
| Total Investment in BDT                           | : | BDT 3,15,000/-                                                                                                                                                                                                                                                                                                                                                   |  |
| Financing                                         | : | Self BDT 1,65,000/- (from existing business) 52% Required Investment BDT 1,50,000/- (as equity) 48%                                                                                                                                                                                                                                                              |  |
| Present salary/drawings from business (estimates) | : | BDT 5,000                                                                                                                                                                                                                                                                                                                                                        |  |
| Proposed Salary                                   | : | BDT 5,000/-                                                                                                                                                                                                                                                                                                                                                      |  |
| Size of shop                                      | : | 15 ft x 20 ft= 300 square ft                                                                                                                                                                                                                                                                                                                                     |  |
| Security of the shop                              | : | BDT 80,000                                                                                                                                                                                                                                                                                                                                                       |  |
| Implementation                                    | • | <ul> <li>Manufacturer of wood furniture.</li> <li>Average 35% gain on sale.</li> <li>The business is operating by entrepreneur. Existing two employee.</li> <li>After getting equity fund one employee will be appointed.</li> <li>The shop is rented.</li> <li>Collects goods from Kadamtoli, Sagordhigee.</li> <li>Agreed grace period is 4 months.</li> </ul> |  |

| Investment Breakdown       |          |          |                       |  |  |
|----------------------------|----------|----------|-----------------------|--|--|
| Particulars                | Existing | Proposed | <b>Proposed Total</b> |  |  |
| Cot (2 x 15,000)           | 30,000   | -        | 30,000                |  |  |
| Dressing Table (1)         | 12,000   | -        | 12,000                |  |  |
| Box cot (1)                | 40,000   | 1        | 40,000                |  |  |
| Slice wood (25 cft x 2000) | 50,000   | 60,000   | 110,000               |  |  |
| Akashmoni (25cft x 1000)   | 25,000   | 70,000   | 95,000                |  |  |
| Mehogoni (10 x 800)        | 8,000    | 20,000   | 28,000                |  |  |
| Total                      | 165,000  | 150,000  | 315,000               |  |  |