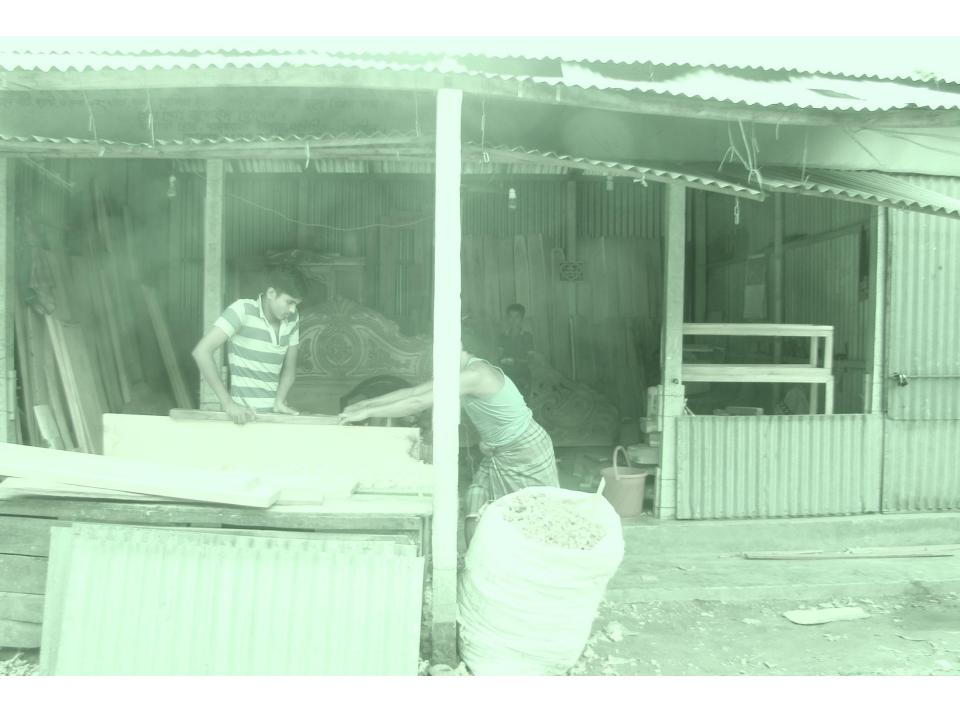

| Proposed Nobin Udyokta Business Info              |   |                                                                                                                                                                                                                                                                                                                                                                  |  |
|---------------------------------------------------|---|------------------------------------------------------------------------------------------------------------------------------------------------------------------------------------------------------------------------------------------------------------------------------------------------------------------------------------------------------------------|--|
| Business Name                                     | : | MAA FURNITURE                                                                                                                                                                                                                                                                                                                                                    |  |
| Location                                          | : | Madrasha Road, Kadamtoli, Ghatail, Tangail.                                                                                                                                                                                                                                                                                                                      |  |
| Total Investment in BDT                           | : | BDT 3,15,000/-                                                                                                                                                                                                                                                                                                                                                   |  |
| Financing                                         | : | Self BDT 1,65,000/- (from existing business) 52% Required Investment BDT 1,50,000/- (as equity) 48%                                                                                                                                                                                                                                                              |  |
| Present salary/drawings from business (estimates) | : | BDT 5,000                                                                                                                                                                                                                                                                                                                                                        |  |
| Proposed Salary                                   | : | BDT 5,000/-                                                                                                                                                                                                                                                                                                                                                      |  |
| Size of shop                                      | : | 15 ft x 20 ft= 300 square ft                                                                                                                                                                                                                                                                                                                                     |  |
| Security of the shop                              | : | BDT 80,000                                                                                                                                                                                                                                                                                                                                                       |  |
| Implementation                                    | • | <ul> <li>Manufacturer of wood furniture.</li> <li>Average 35% gain on sale.</li> <li>The business is operating by entrepreneur. Existing two employee.</li> <li>After getting equity fund one employee will be appointed.</li> <li>The shop is rented.</li> <li>Collects goods from Kadamtoli, Sagordhigee.</li> <li>Agreed grace period is 4 months.</li> </ul> |  |