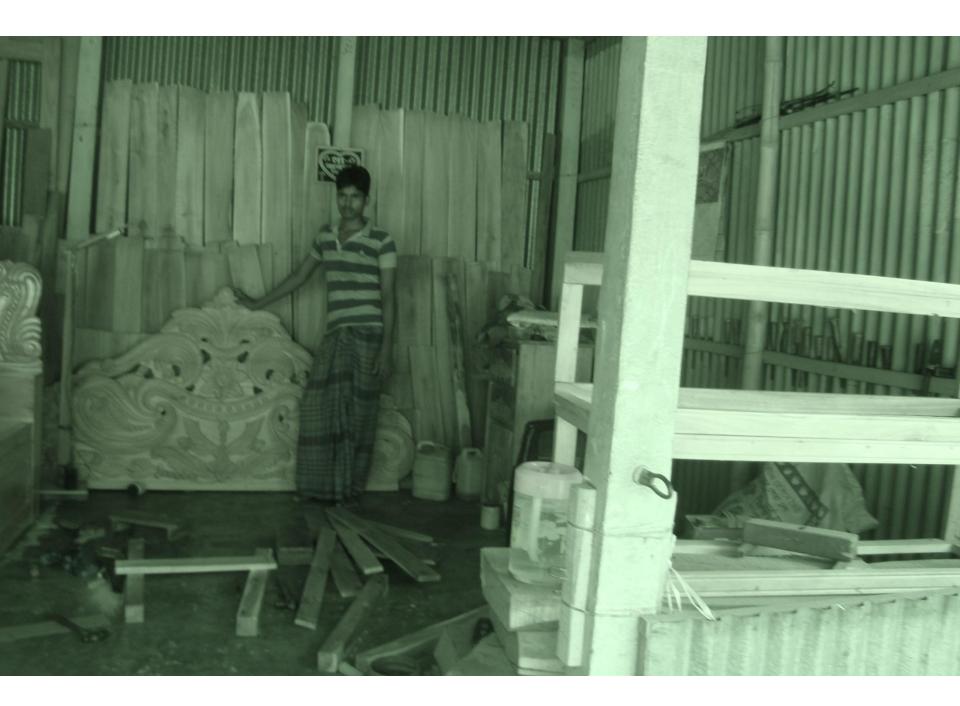

| Proposed Nobin Udyokta Business Info              |   |                                                                                                                                                                                                                                                                                                                                                                  |  |
|---------------------------------------------------|---|------------------------------------------------------------------------------------------------------------------------------------------------------------------------------------------------------------------------------------------------------------------------------------------------------------------------------------------------------------------|--|
| Business Name                                     | : | MAA FURNITURE                                                                                                                                                                                                                                                                                                                                                    |  |
| Location                                          | : | Madrasha Road, Kadamtoli, Ghatail, Tangail.                                                                                                                                                                                                                                                                                                                      |  |
| Total Investment in BDT                           | : | BDT 3,15,000/-                                                                                                                                                                                                                                                                                                                                                   |  |
| Financing                                         | : | Self BDT 1,65,000/- (from existing business) 52% Required Investment BDT 1,50,000/- (as equity) 48%                                                                                                                                                                                                                                                              |  |
| Present salary/drawings from business (estimates) | : | BDT 5,000                                                                                                                                                                                                                                                                                                                                                        |  |
| Proposed Salary                                   | : | BDT 5,000/-                                                                                                                                                                                                                                                                                                                                                      |  |
| Size of shop                                      | : | 15 ft x 20 ft= 300 square ft                                                                                                                                                                                                                                                                                                                                     |  |
| Security of the shop                              | : | BDT 80,000                                                                                                                                                                                                                                                                                                                                                       |  |
| Implementation                                    | • | <ul> <li>Manufacturer of wood furniture.</li> <li>Average 35% gain on sale.</li> <li>The business is operating by entrepreneur. Existing two employee.</li> <li>After getting equity fund one employee will be appointed.</li> <li>The shop is rented.</li> <li>Collects goods from Kadamtoli, Sagordhigee.</li> <li>Agreed grace period is 4 months.</li> </ul> |  |