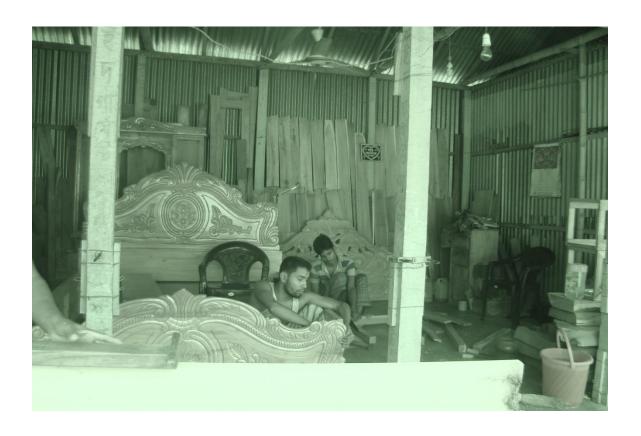

#### **Proposed NU Business Name: MAA FURNITURE**



Project identification and prepared by: MD. Mohiuddin Rubel, Dhigor Unit, Tangail

Project verified by: Md Mizanur Rahman Patwary



| Brief Bio of The Proposed Nobin Udyokta                                                                        |   |                                                                                                                                                                                           |  |
|----------------------------------------------------------------------------------------------------------------|---|-------------------------------------------------------------------------------------------------------------------------------------------------------------------------------------------|--|
| Name