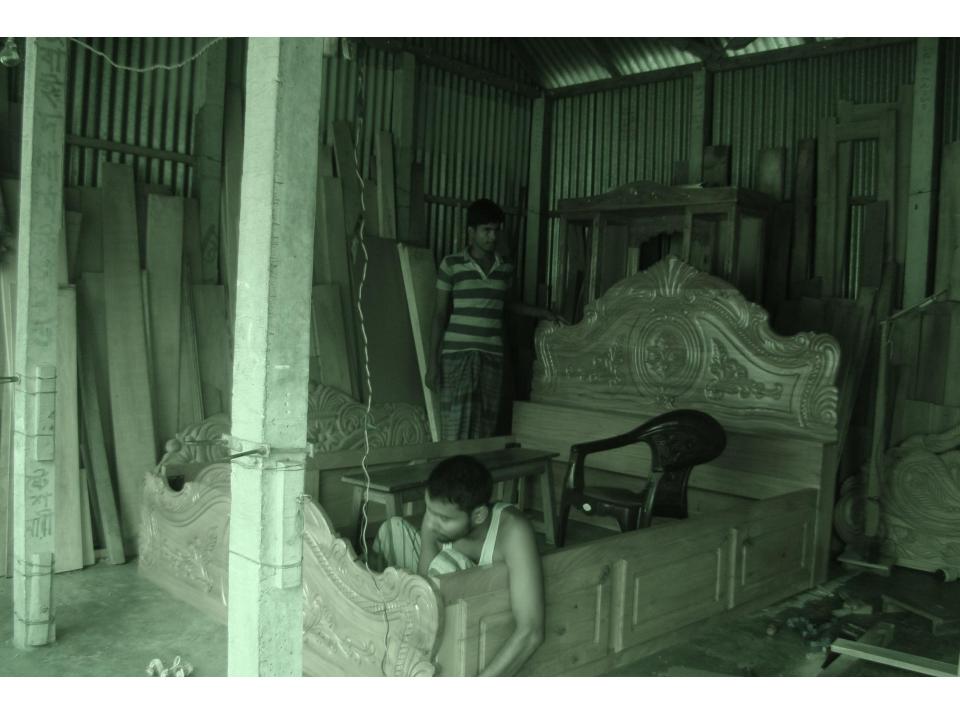

| Proposed Nobin Udyokta Business Info              |   |                                                                                                                                                                                                                                                                                                                                                                  |  |
|---------------------------------------------------|---|------------------------------------------------------------------------------------------------------------------------------------------------------------------------------------------------------------------------------------------------------------------------------------------------------------------------------------------------------------------|--|
| Business Name                                     | : | MAA FURNITURE                                                                                                                                                                                                                                                                                                                                                    |  |
| Location                                          | : | Madrasha Road, Kadamtoli, Ghatail, Tangail.                                                                                                                                                                                                                                                                                                                      |  |
| Total Investment in BDT                           | : | BDT 3,15,000/-                                                                                                                                                                                                                                                                                                                                                   |  |
| Financing                                         | : | Self BDT 1,65,000/- (from existing business) 52% Required Investment BDT 1,50,000/- (as equity) 48%                                                                                                                                                                                                                                                              |  |
| Present salary/drawings from business (estimates) | : | BDT 5,000                                                                                                                                                                                                                                                                                                                                                        |  |
| Proposed Salary                                   | : | BDT 5,000/-                                                                                                                                                                                                                                                                                                                                                      |  |
| Size of shop                                      | : | 15 ft x 20 ft= 300 square ft                                                                                                                                                                                                                                                                                                                                     |  |
| Security of the shop                              | : | BDT 80,000                                                                                                                                                                                                                                                                                                                                                       |  |
| Implementation                                    | • | <ul> <li>Manufacturer of wood furniture.</li> <li>Average 35% gain on sale.</li> <li>The business is operating by entrepreneur. Existing two employee.</li> <li>After getting equity fund one employee will be appointed.</li> <li>The shop is rented.</li> <li>Collects goods from Kadamtoli, Sagordhigee.</li> <li>Agreed grace period is 4 months.</li> </ul> |  |