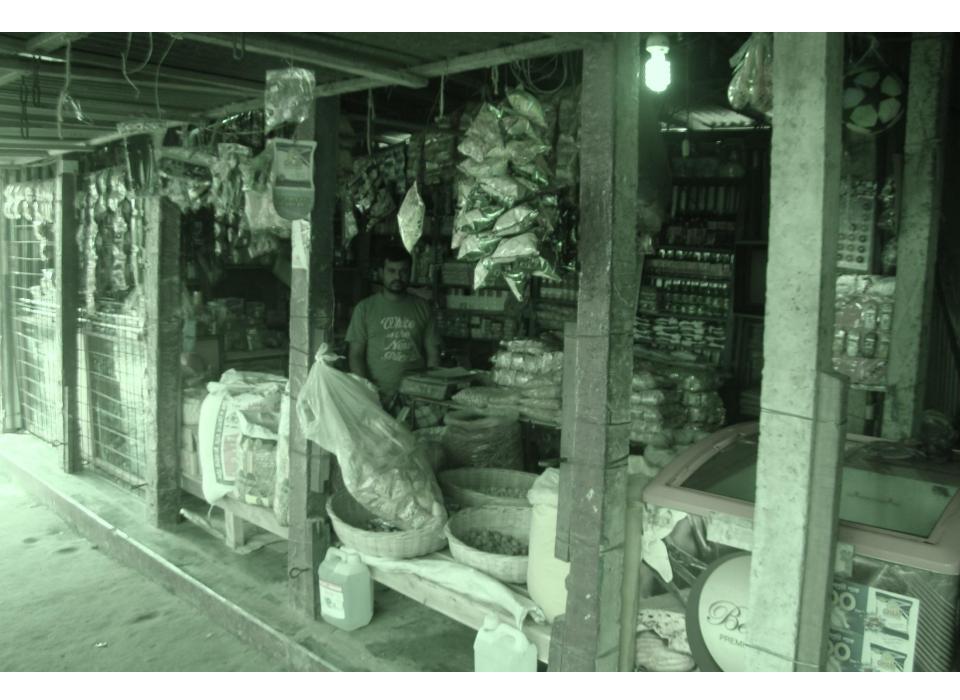

| Proposed Nobin Udyokta Business Info                 |   |                                                                                                                                                                                                                                                                                                                                                                                                                                                                                                                               |  |
|------------------------------------------------------|---|-------------------------------------------------------------------------------------------------------------------------------------------------------------------------------------------------------------------------------------------------------------------------------------------------------------------------------------------------------------------------------------------------------------------------------------------------------------------------------------------------------------------------------|--|
| Business Name                                        | : | EMON STORE                                                                                                                                                                                                                                                                                                                                                                                                                                                                                                                    |  |
| Location                                             | : | Rajafoir, Kostoripara, Kalihati, Tangail.                                                                                                                                                                                                                                                                                                                                                                                                                                                                                     |  |
| Total Investment in BDT                              | : | BDT 3,30,000/-                                                                                                                                                                                                                                                                                                                                                                                                                                                                                                                |  |
| Financing                                            | : | Self BDT 1,80,000/- (from existing business) 55%<br>Required Investment BDT 1,50,000/- (as equity) 45%                                                                                                                                                                                                                                                                                                                                                                                                                        |  |
| Present salary/drawings<br>from business (estimates) | : | BDT 5,000                                                                                                                                                                                                                                                                                                                                                                                                                                                                                                                     |  |
| Proposed Salary                                      | : | BDT 5,000                                                                                                                                                                                                                                                                                                                                                                                                                                                                                                                     |  |
| Size of shop                                         | : | 30 ft x 10 ft= 300 square ft                                                                                                                                                                                                                                                                                                                                                                                                                                                                                                  |  |
| Security of the shop                                 | : | BDT 50,000                                                                                                                                                                                                                                                                                                                                                                                                                                                                                                                    |  |
| Implementation                                       | : | <ul> <li>The business is planned to be scaled up by investment in existing goods like; Rice, Flour, Potato, Bran, Soya bin, Onion, Salt, Chili, Soap, Cosmetics, Soft Drinks, Coil, Biscuit, Chanachur, etc.</li> <li>Average 15% gain on sale.</li> <li>The business is operating by entrepreneur. Existing no employee.</li> <li>After getting equity fund one employee will be appoitned.</li> <li>The shop is rented.</li> <li>Collects goods from Elenga, Kalihati.</li> <li>Agreed grace period is 4 months.</li> </ul> |  |