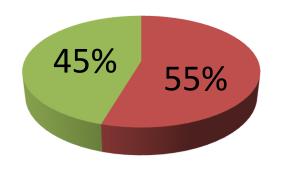

| Proposed Nobin Udyokta Business Info                 |   |                                                                                                                                                                                                                                                                                                                                                                                                                                                                                                                               |  |
|------------------------------------------------------|---|-------------------------------------------------------------------------------------------------------------------------------------------------------------------------------------------------------------------------------------------------------------------------------------------------------------------------------------------------------------------------------------------------------------------------------------------------------------------------------------------------------------------------------|--|
| Business Name                                        | : | EMON STORE                                                                                                                                                                                                                                                                                                                                                                                                                                                                                                                    |  |
| Location                                             | : | Rajafoir, Kostoripara, Kalihati, Tangail.                                                                                                                                                                                                                                                                                                                                                                                                                                                                                     |  |
| Total Investment in BDT                              | : | BDT 3,30,000/-                                                                                                                                                                                                                                                                                                                                                                                                                                                                                                                |  |
| Financing                                            | : | Self BDT 1,80,000/- (from existing business) 55%<br>Required Investment BDT 1,50,000/- (as equity) 45%                                                                                                                                                                                                                                                                                                                                                                                                                        |  |
| Present salary/drawings<br>from business (estimates) | : | BDT 5,000                                                                                                                                                                                                                                                                                                                                                                                                                                                                                                                     |  |
| Proposed Salary                                      | : | BDT 5,000                                                                                                                                                                                                                                                                                                                                                                                                                                                                                                                     |  |
| Size of shop                                         | : | 30 ft x 10 ft= 300 square ft                                                                                                                                                                                                                                                                                                                                                                                                                                                                                                  |  |
| Security of the shop                                 | : | BDT 50,000                                                                                                                                                                                                                                                                                                                                                                                                                                                                                                                    |  |
| Implementation                                       | : | <ul> <li>The business is planned to be scaled up by investment in existing goods like; Rice, Flour, Potato, Bran, Soya bin, Onion, Salt, Chili, Soap, Cosmetics, Soft Drinks, Coil, Biscuit, Chanachur, etc.</li> <li>Average 15% gain on sale.</li> <li>The business is operating by entrepreneur. Existing no employee.</li> <li>After getting equity fund one employee will be appoitned.</li> <li>The shop is rented.</li> <li>Collects goods from Elenga, Kalihati.</li> <li>Agreed grace period is 4 months.</li> </ul> |  |