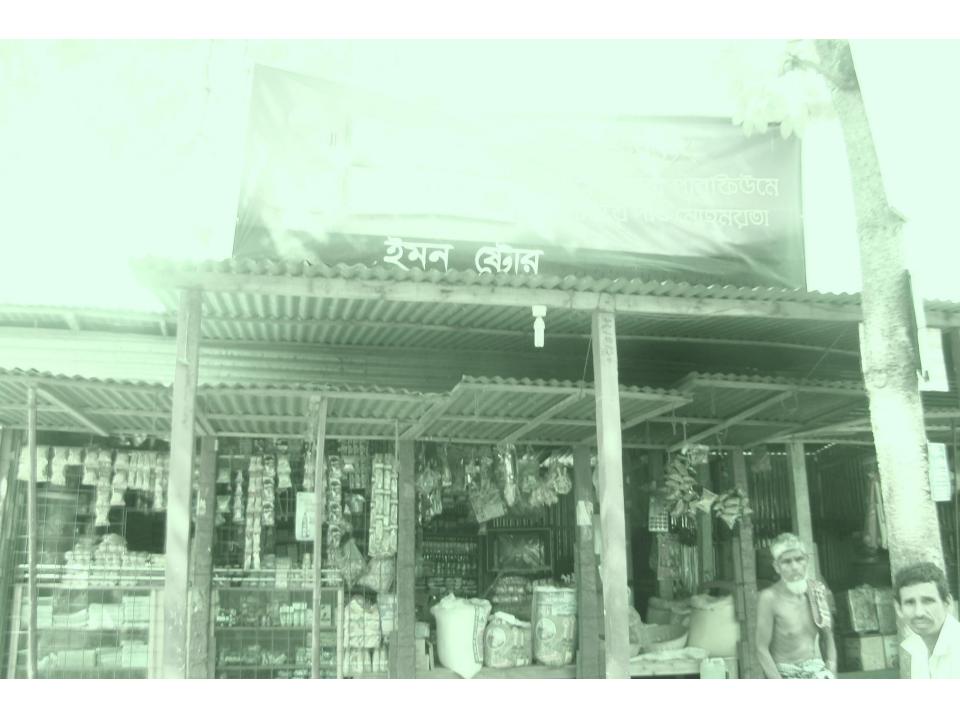

#### Proposed NU Business Name: EMON STORE

Project identification and prepared by: MD. Sirajul Islam, Dhigor Unit, Tangail

Project verified by: Md Mizanur Rahman Patwary

Grameen Shakti Samajik Byabosha Ltd.

| Proposed Nobin Udyokta Business Info                 |   |                                                                                                                                                                                                                                                                                                                                                                                                                                                                                                                               |  |
|------------------------------------------------------|---|-------------------------------------------------------------------------------------------------------------------------------------------------------------------------------------------------------------------------------------------------------------------------------------------------------------------------------------------------------------------------------------------------------------------------------------------------------------------------------------------------------------------------------|--|
| Business Name                                        | : | EMON STORE                                                                                                                                                                                                                                                                                                                                                                                                                                                                                                                    |  |
| Location                                             | : | Rajafoir, Kostoripara, Kalihati, Tangail.                                                                                                                                                                                                                                                                                                                                                                                                                                                                                     |  |
| Total Investment in BDT                              | : | BDT 3,30,000/-                                                                                                                                                                                                                                                                                                                                                                                                                                                                                                                |  |
| Financing                                            | : | Self BDT 1,80,000/- (from existing business) 55%<br>Required Investment BDT 1,50,000/- (as equity) 45%                                                                                                                                                                                                                                                                                                                                                                                                                        |  |
| Present salary/drawings<br>from business (estimates) | : | BDT 5,000                                                                                                                                                                                                                                                                                                                                                                                                                                                                                                                     |  |
| Proposed Salary                                      | : | BDT 5,000                                                                                                                                                                                                                                                                                                                                                                                                                                                                                                                     |  |
| Size of shop                                         | : | 30 ft x 10 ft= 300 square ft                                                                                                                                                                                                                                                                                                                                                                                                                                                                                                  |  |
| Security of the shop                                 | : | BDT 50,000                                                                                                                                                                                                                                                                                                                                                                                                                                                                                                                    |  |
| Implementation                                       | : | <ul> <li>The business is planned to be scaled up by investment in existing goods like; Rice, Flour, Potato, Bran, Soya bin, Onion, Salt, Chili, Soap, Cosmetics, Soft Drinks, Coil, Biscuit, Chanachur, etc.</li> <li>Average 15% gain on sale.</li> <li>The business is operating by entrepreneur. Existing no employee.</li> <li>After getting equity fund one employee will be appoitned.</li> <li>The shop is rented.</li> <li>Collects goods from Elenga, Kalihati.</li> <li>Agreed grace period is 4 months.</li> </ul> |  |

Pictures