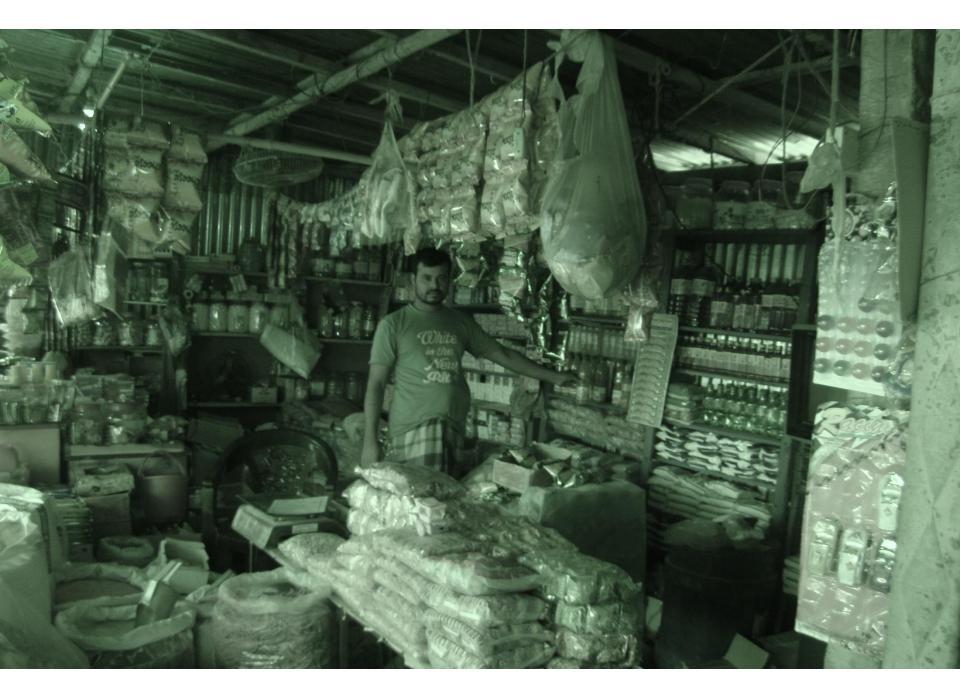

| Proposed Nobin Udyokta Business Info                 |   |                                                                                                                                                                                                                                                                                                                                                                                                                                                                                                                               |  |
|------------------------------------------------------|---|-------------------------------------------------------------------------------------------------------------------------------------------------------------------------------------------------------------------------------------------------------------------------------------------------------------------------------------------------------------------------------------------------------------------------------------------------------------------------------------------------------------------------------|--|
| Business Name                                        | : | EMON STORE                                                                                                                                                                                                                                                                                                                                                                                                                                                                                                                    |  |
| Location                                             | : | Rajafoir, Kostoripara, Kalihati, Tangail.                                                                                                                                                                                                                                                                                                                                                                                                                                                                                     |  |
| Total Investment in BDT                              | : | BDT 3,30,000/-                                                                                                                                                                                                                                                                                                                                                                                                                                                                                                                |  |
| Financing                                            | : | Self BDT 1,80,000/- (from existing business) 55%<br>Required Investment BDT 1,50,000/- (as equity) 45%                                                                                                                                                                                                                                                                                                                                                                                                                        |  |
| Present salary/drawings<br>from business (estimates) | : | BDT 5,000                                                                                                                                                                                                                                                                                                                                                                                                                                                                                                                     |  |
| Proposed Salary                                      | : | BDT 5,000                                                                                                                                                                                                                                                                                                                                                                                                                                                                                                                     |  |
| Size of shop                                         | : | 30 ft x 10 ft= 300 square ft                                                                                                                                                                                                                                                                                                                                                                                                                                                                                                  |  |
| Security of the shop                                 | : | BDT 50,000                                                                                                                                                                                                                                                                                                                                                                                                                                                                                                                    |  |
| Implementation                                       | : | <ul> <li>The business is planned to be scaled up by investment in existing goods like; Rice, Flour, Potato, Bran, Soya bin, Onion, Salt, Chili, Soap, Cosmetics, Soft Drinks, Coil, Biscuit, Chanachur, etc.</li> <li>Average 15% gain on sale.</li> <li>The business is operating by entrepreneur. Existing no employee.</li> <li>After getting equity fund one employee will be appoitned.</li> <li>The shop is rented.</li> <li>Collects goods from Elenga, Kalihati.</li> <li>Agreed grace period is 4 months.</li> </ul> |  |

Pictures