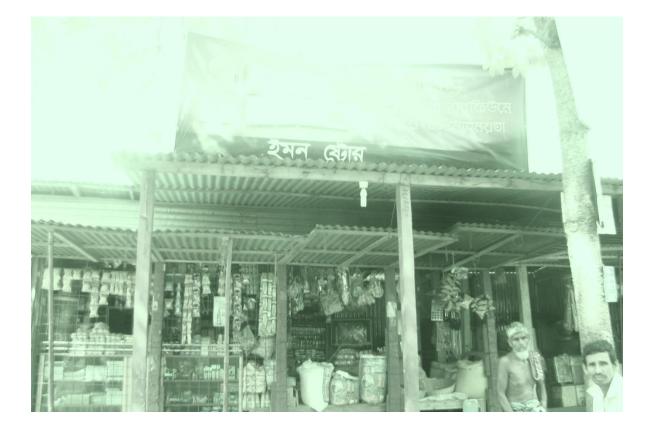

#### Proposed NU Business Name: EMON STORE

Project identification and prepared by: MD. Sirajul Islam, Dhigor Unit, Tangail

Project verified by: Md Mizanur Rahman Patwary

Grameen Shakti Samajik Byabosha Ltd.

| Proposed Nobin Udyokta Business Info                 |   |                                                                                                                                                                                                                                                                                                                                                                                                                                                                                                                               |  |
|------------------------------------------------------|---|-------------------------------------------------------------------------------------------------------------------------------------------------------------------------------------------------------------------------------------------------------------------------------------------------------------------------------------------------------------------------------------------------------------------------------------------------------------------------------------------------------------------------------|--|
| Business Name                                        | : | EMON STORE                                                                                                                                                                                                                                                                                                                                                                                                                                                                                                                    |  |
| Location                                             | : | Rajafoir, Kostoripara, Kalihati, Tangail.                                                                                                                                                                                                                                                                                                                                                                                                                                                                                     |  |
| Total Investment in BDT                              | : | BDT 3,30,000/-                                                                                                                                                                                                                                                                                                                                                                                                                                                                                                                |  |
| Financing                                            | : | Self BDT 1,80,000/- (from existing business) 55%<br>Required Investment BDT 1,50,000/- (as equity) 45%                                                                                                                                                                                                                                                                                                                                                                                                                        |  |
| Present salary/drawings<br>from business (estimates) | : | BDT 5,000                                                                                                                                                                                                                                                                                                                                                                                                                                                                                                                     |  |
| Proposed Salary                                      | : | BDT 5,000                                                                                                                                                                                                                                                                                                                                                                                                                                                                                                                     |  |
| Size of shop                                         | : | 30 ft x 10 ft= 300 square ft                                                                                                                                                                                                                                                                                                                                                                                                                                                                                                  |  |
| Security of the shop                                 | : | BDT 50,000                                                                                                                                                                                                                                                                                                                                                                                                                                                                                                                    |  |
| Implementation                                       | : | <ul> <li>The business is planned to be scaled up by investment in existing goods like; Rice, Flour, Potato, Bran, Soya bin, Onion, Salt, Chili, Soap, Cosmetics, Soft Drinks, Coil, Biscuit, Chanachur, etc.</li> <li>Average 15% gain on sale.</li> <li>The business is operating by entrepreneur. Existing no employee.</li> <li>After getting equity fund one employee will be appoitned.</li> <li>The shop is rented.</li> <li>Collects goods from Elenga, Kalihati.</li> <li>Agreed grace period is 4 months.</li> </ul> |  |

Pictures