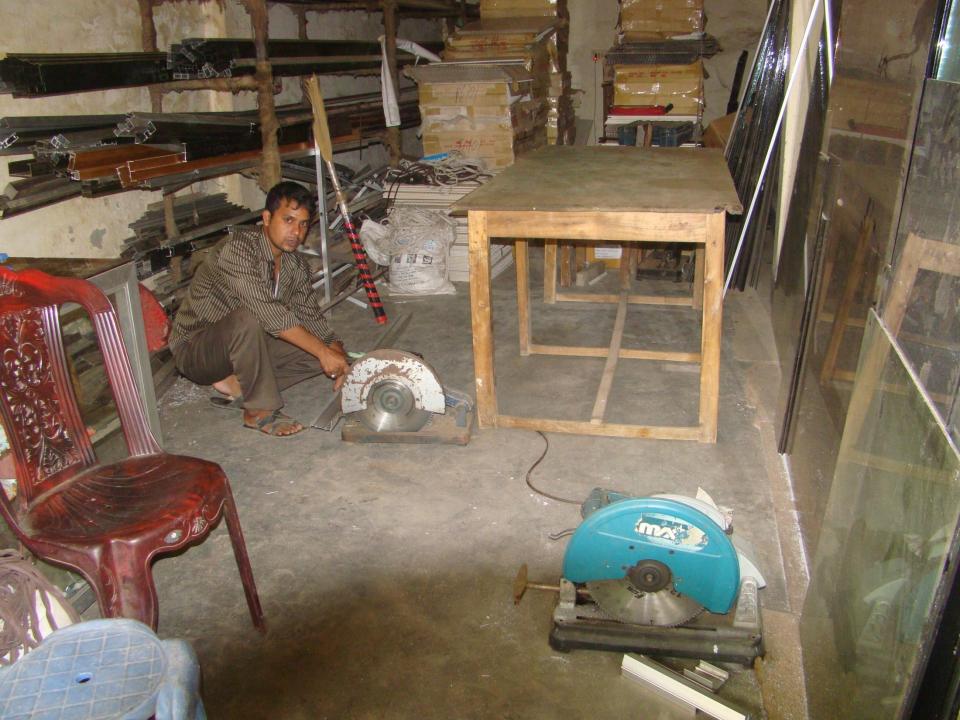

| Proposed Nobin Udyokta Business Info              |   |                                                                                                                                                                                                                                                                                                                                                                                                                                                                |  |
|---------------------------------------------------|---|----------------------------------------------------------------------------------------------------------------------------------------------------------------------------------------------------------------------------------------------------------------------------------------------------------------------------------------------------------------------------------------------------------------------------------------------------------------|--|
| Business Name                                     | : | BISMILLAH GLASS HOUSE                                                                                                                                                                                                                                                                                                                                                                                                                                          |  |
| Location                                          | : | Jharka Bazar, Tangail.                                                                                                                                                                                                                                                                                                                                                                                                                                         |  |
| Total Investment in BDT                           | : | BDT 4,35,000/-                                                                                                                                                                                                                                                                                                                                                                                                                                                 |  |
| Financing                                         | : | Self BDT 2,35,000/-(from existing business) 54%                                                                                                                                                                                                                                                                                                                                                                                                                |  |
|                                                   |   | Required Investment BDT 2,00,000/- (as equity) 36%                                                                                                                                                                                                                                                                                                                                                                                                             |  |
| Present salary/drawings from business (estimates) | : | BDT 5,000                                                                                                                                                                                                                                                                                                                                                                                                                                                      |  |
| Proposed Salary                                   | : | BDT 5,000                                                                                                                                                                                                                                                                                                                                                                                                                                                      |  |
| Size of shop                                      | : | 30 ft x 12 ft= 360 square ft                                                                                                                                                                                                                                                                                                                                                                                                                                   |  |
| Security of the shop                              | : | BDT 2,00,000                                                                                                                                                                                                                                                                                                                                                                                                                                                   |  |
| Implementation                                    | : | <ul> <li>The business is planned to be scaled up by investment in existing goods like; Thai Aluminum, Ceiling board, Glass, Rubber, Screw etc.</li> <li>Average 30% gain on sale.</li> <li>The business is operating by entrepreneur. Existing two employee.</li> <li>After getting equity fund one employee will be appointed.</li> <li>The shop is rented.</li> <li>Collects goods from Aamtoli, Dhaka.</li> <li>Agreed grace period is 4 months.</li> </ul> |  |

| Investment Breakdown                   |                   |         |                |  |  |
|----------------------------------------|-------------------|---------|----------------|--|--|
| Particulars                            | Existing Proposed |         | Proposed Total |  |  |
| Glass (10 x 2000)                      | 20,000            | 20,000  | 40,000         |  |  |
| Thai Aluminum, Outer side (100 x 1000) | 100,000           | 100,000 | 200,000        |  |  |
| Ceiling board (50 x2000)               | 100,000           | 80,000  | 180,000        |  |  |
| Log, Rubber, Screw                     | 10,000            | -       | 10,000         |  |  |
| Cutter Machine (1)                     | 5,000             | -       | 5,000          |  |  |
| Total                                  | 235,000           | 200,000 | 435,000        |  |  |