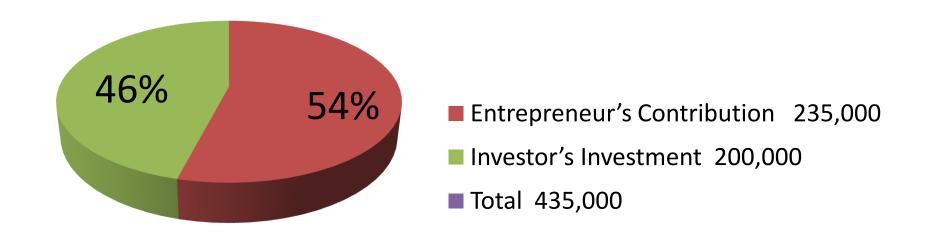

| Investment Breakdown                   |                   |         |                |  |  |
|----------------------------------------|-------------------|---------|----------------|--|--|
| Particulars                            | Existing Proposed |         | Proposed Total |  |  |
| Glass (10 x 2000)                      | 20,000            | 20,000  | 40,000         |  |  |
| Thai Aluminum, Outer side (100 x 1000) | 100,000           | 100,000 | 200,000        |  |  |
| Ceiling board (50 x2000)               | 100,000           | 80,000  | 180,000        |  |  |
| Log, Rubber, Screw                     | 10,000            | -       | 10,000         |  |  |
| Cutter Machine (1)                     | 5,000             | -       | 5,000          |  |  |
| Total                                  | 235,000           | 200,000 | 435,000        |  |  |