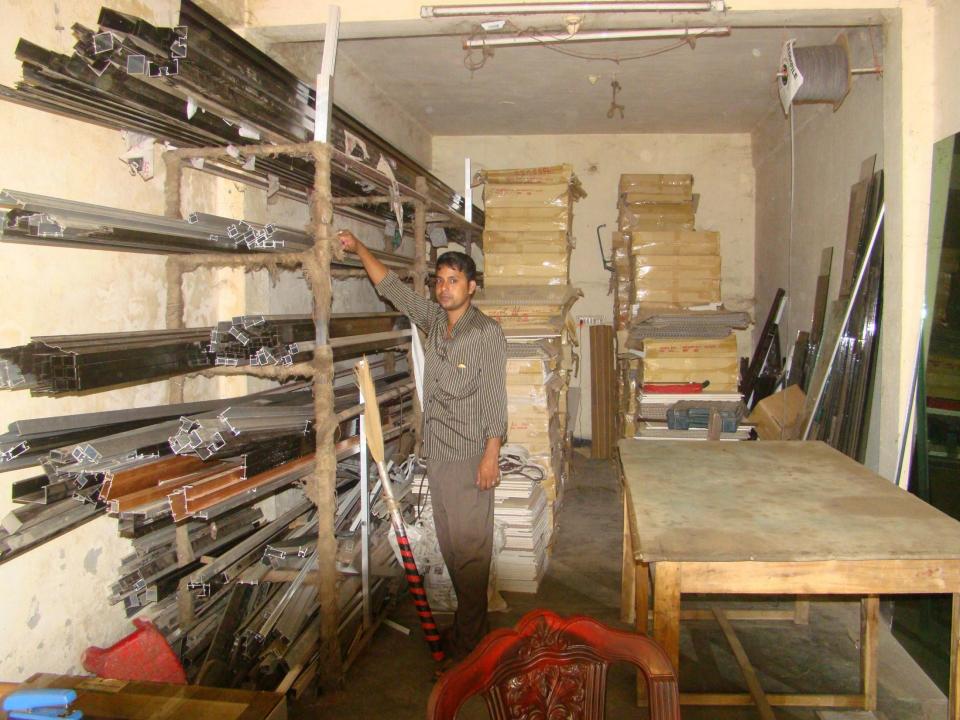

| Proposed Nobin Udyokta Business Info              |   |                                                                                                                                                                                                                                                                                                                                                                                                                                                                |  |
|---------------------------------------------------|---|----------------------------------------------------------------------------------------------------------------------------------------------------------------------------------------------------------------------------------------------------------------------------------------------------------------------------------------------------------------------------------------------------------------------------------------------------------------|--|
| Business Name                                     | : | BISMILLAH GLASS HOUSE                                                                                                                                                                                                                                                                                                                                                                                                                                          |  |
| Location                                          | : | Jharka Bazar, Tangail.                                                                                                                                                                                                                                                                                                                                                                                                                                         |  |
| Total Investment in BDT                           | : | BDT 4,35,000/-                                                                                                                                                                                                                                                                                                                                                                                                                                                 |  |
| Financing                                         | : | Self BDT 2,35,000/-(from existing business) 54%                                                                                                                                                                                                                                                                                                                                                                                                                |  |
|                                                   |   | Required Investment BDT 2,00,000/- (as equity) 36%                                                                                                                                                                                                                                                                                                                                                                                                             |  |
| Present salary/drawings from business (estimates) | : | BDT 5,000                                                                                                                                                                                                                                                                                                                                                                                                                                                      |  |
| Proposed Salary                                   | : | BDT 5,000                                                                                                                                                                                                                                                                                                                                                                                                                                                      |  |
| Size of shop                                      | : | 30 ft x 12 ft= 360 square ft                                                                                                                                                                                                                                                                                                                                                                                                                                   |  |
| Security of the shop                              | : | BDT 2,00,000                                                                                                                                                                                                                                                                                                                                                                                                                                                   |  |
| Implementation                                    | : | <ul> <li>The business is planned to be scaled up by investment in existing goods like; Thai Aluminum, Ceiling board, Glass, Rubber, Screw etc.</li> <li>Average 30% gain on sale.</li> <li>The business is operating by entrepreneur. Existing two employee.</li> <li>After getting equity fund one employee will be appointed.</li> <li>The shop is rented.</li> <li>Collects goods from Aamtoli, Dhaka.</li> <li>Agreed grace period is 4 months.</li> </ul> |  |

| Investment Breakdown                   |                   |         |                |  |  |
|----------------------------------------|-------------------|---------|----------------|--|--|
| Particulars                            | Existing Proposed |         | Proposed Total |  |  |
| Glass (10 x 2000)                      | 20,000            | 20,000  | 40,000         |  |  |
| Thai Aluminum, Outer side (100 x 1000) | 100,000           | 100,000 | 200,000        |  |  |
| Ceiling board (50 x2000)               | 100,000           | 80,000  | 180,000        |  |  |
| Log, Rubber, Screw                     | 10,000            | -       | 10,000         |  |  |
| Cutter Machine (1)                     | 5,000             | -       | 5,000          |  |  |
| Total                                  | 235,000           | 200,000 | 435,000        |  |  |