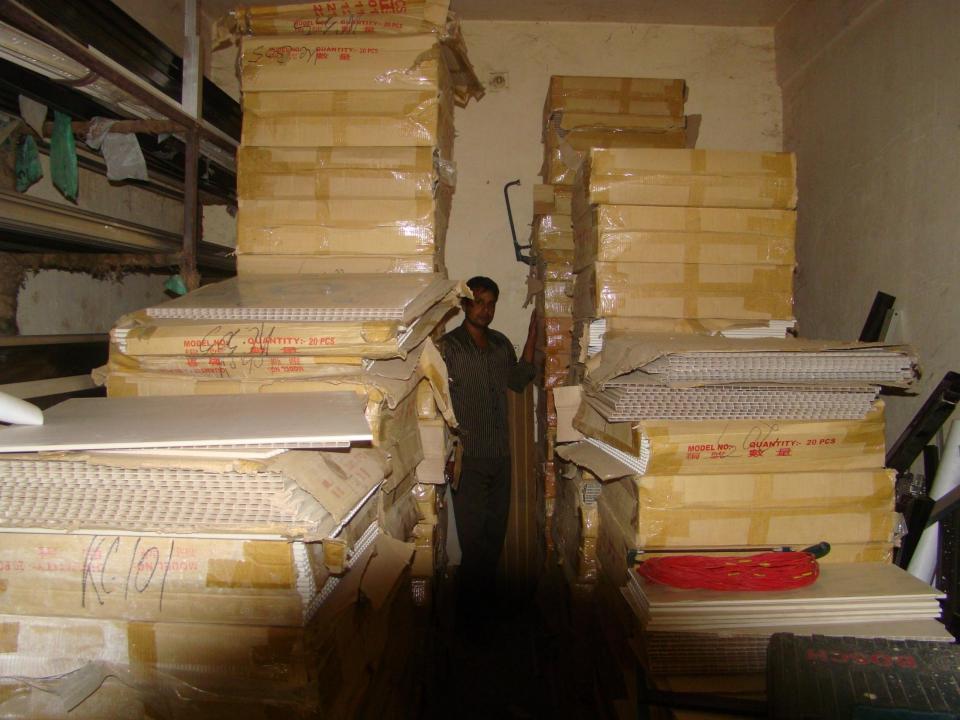

| Proposed Nobin Udyokta Business Info              |   |                                                                                                                                                                                                                                                                                                                                                                                                                                                                |  |
|---------------------------------------------------|---|----------------------------------------------------------------------------------------------------------------------------------------------------------------------------------------------------------------------------------------------------------------------------------------------------------------------------------------------------------------------------------------------------------------------------------------------------------------|--|
| Business Name                                     | : | BISMILLAH GLASS HOUSE                                                                                                                                                                                                                                                                                                                                                                                                                                          |  |
| Location                                          | : | Jharka Bazar, Tangail.                                                                                                                                                                                                                                                                                                                                                                                                                                         |  |
| Total Investment in BDT                           | : | BDT 4,35,000/-                                                                                                                                                                                                                                                                                                                                                                                                                                                 |  |
| Financing                                         | : | Self BDT 2,35,000/-(from existing business) 54%                                                                                                                                                                                                                                                                                                                                                                                                                |  |
|                                                   |   | Required Investment BDT 2,00,000/- (as equity) 36%                                                                                                                                                                                                                                                                                                                                                                                                             |  |
| Present salary/drawings from business (estimates) | : | BDT 5,000                                                                                                                                                                                                                                                                                                                                                                                                                                                      |  |
| Proposed Salary                                   | : | BDT 5,000                                                                                                                                                                                                                                                                                                                                                                                                                                                      |  |
| Size of shop                                      | : | 30 ft x 12 ft= 360 square ft                                                                                                                                                                                                                                                                                                                                                                                                                                   |  |
| Security of the shop                              | : | BDT 2,00,000                                                                                                                                                                                                                                                                                                                                                                                                                                                   |  |
| Implementation                                    | : | <ul> <li>The business is planned to be scaled up by investment in existing goods like; Thai Aluminum, Ceiling board, Glass, Rubber, Screw etc.</li> <li>Average 30% gain on sale.</li> <li>The business is operating by entrepreneur. Existing two employee.</li> <li>After getting equity fund one employee will be appointed.</li> <li>The shop is rented.</li> <li>Collects goods from Aamtoli, Dhaka.</li> <li>Agreed grace period is 4 months.</li> </ul> |  |

| Investment Breakdown                   |                   |         |                |  |  |
|----------------------------------------|-------------------|---------|----------------|--|--|
| Particulars                            | Existing Proposed |         | Proposed Total |  |  |
| Glass (10 x 2000)                      | 20,000            | 20,000  | 40,000         |  |  |
| Thai Aluminum, Outer side (100 x 1000) | 100,000           | 100,000 | 200,000        |  |  |
| Ceiling board (50 x2000)               | 100,000           | 80,000  | 180,000        |  |  |
| Log, Rubber, Screw                     | 10,000            | -       | 10,000         |  |  |
| Cutter Machine (1)                     | 5,000             | -       | 5,000          |  |  |
| Total                                  | 235,000           | 200,000 | 435,000        |  |  |