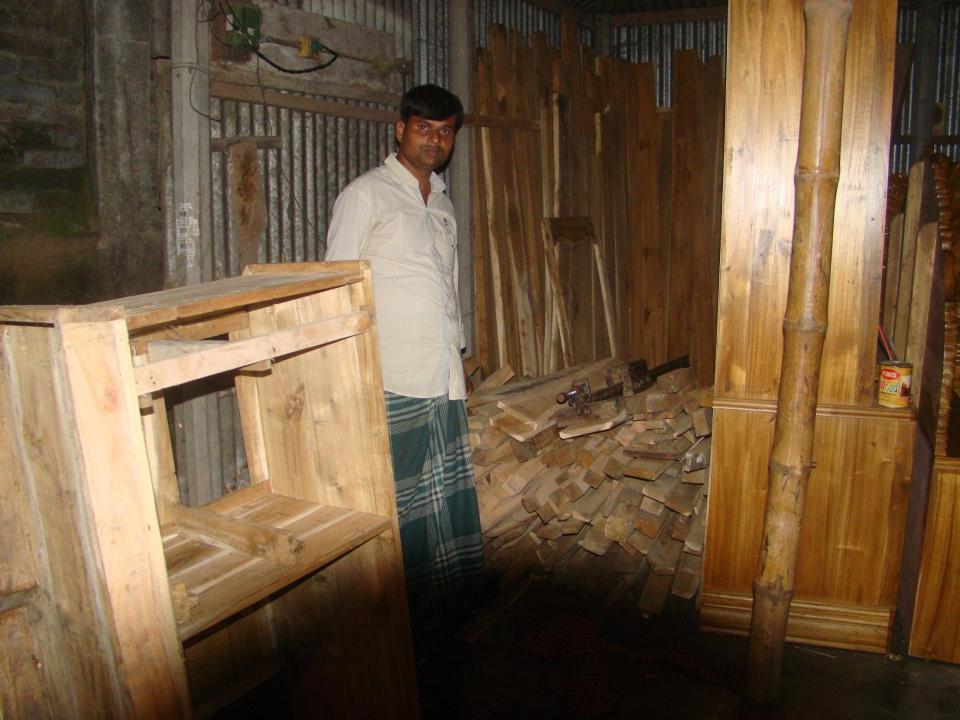

| Proposed Nobin Udyokta Business Info              |   |                                                                                                                                                                                                                                                                                                                                                          |  |  |
|---------------------------------------------------|---|----------------------------------------------------------------------------------------------------------------------------------------------------------------------------------------------------------------------------------------------------------------------------------------------------------------------------------------------------------|--|--|
| Business Name                                     | : | M/S SRABONI FURNITURE MART                                                                                                                                                                                                                                                                                                                               |  |  |
| Location                                          | : | Hatu Vanga, Mirzapur, Tangail.                                                                                                                                                                                                                                                                                                                           |  |  |
| Total Investment in BDT                           | : | BDT 3,25,000/-                                                                                                                                                                                                                                                                                                                                           |  |  |
| Financing                                         | : | Self BDT 1,75,000/- (from existing business) 54% Required Investment BDT 1,50,000/- (as equity) 46%                                                                                                                                                                                                                                                      |  |  |
| Present salary/drawings from business (estimates) | : | BDT 5,000                                                                                                                                                                                                                                                                                                                                                |  |  |
| Proposed Salary                                   | : | BDT 5,000                                                                                                                                                                                                                                                                                                                                                |  |  |
| Size of shop                                      | : | 24 ft x 10 ft= 240 square ft                                                                                                                                                                                                                                                                                                                             |  |  |
| Security of the shop                              | : | BDT 1,00,000                                                                                                                                                                                                                                                                                                                                             |  |  |
| Implementation                                    | : | <ul> <li>Manufacturer of furniture.</li> <li>Average 35% gain on sale.</li> <li>The business is operating by entrepreneur. Existing three employee.</li> <li>After getting equity fund two employee will be appointed.</li> <li>The shop is rented.</li> <li>Collects goods from Bogra, Hatubhanga.</li> <li>Agreed grace period is 4 months.</li> </ul> |  |  |