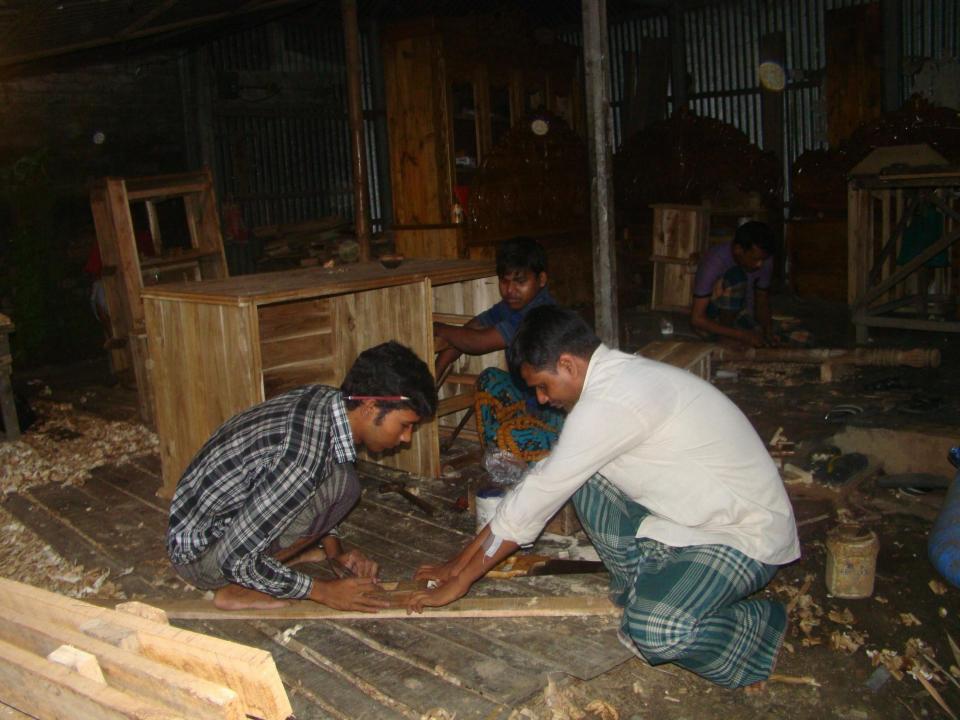

| Proposed Nobin Udyokta Business Info              |   |                                                                                                                                                                                                                                                                                                                                                          |  |  |
|---------------------------------------------------|---|----------------------------------------------------------------------------------------------------------------------------------------------------------------------------------------------------------------------------------------------------------------------------------------------------------------------------------------------------------|--|--|
| Business Name                                     | : | M/S SRABONI FURNITURE MART                                                                                                                                                                                                                                                                                                                               |  |  |
| Location                                          | : | Hatu Vanga, Mirzapur, Tangail.                                                                                                                                                                                                                                                                                                                           |  |  |
| Total Investment in BDT                           | : | BDT 3,25,000/-                                                                                                                                                                                                                                                                                                                                           |  |  |
| Financing                                         | : | Self BDT 1,75,000/- (from existing business) 54% Required Investment BDT 1,50,000/- (as equity) 46%                                                                                                                                                                                                                                                      |  |  |
| Present salary/drawings from business (estimates) | : | BDT 5,000                                                                                                                                                                                                                                                                                                                                                |  |  |
| Proposed Salary                                   | : | BDT 5,000                                                                                                                                                                                                                                                                                                                                                |  |  |
| Size of shop                                      | : | 24 ft x 10 ft= 240 square ft                                                                                                                                                                                                                                                                                                                             |  |  |
| Security of the shop                              | : | BDT 1,00,000                                                                                                                                                                                                                                                                                                                                             |  |  |
| Implementation                                    | : | <ul> <li>Manufacturer of furniture.</li> <li>Average 35% gain on sale.</li> <li>The business is operating by entrepreneur. Existing three employee.</li> <li>After getting equity fund two employee will be appointed.</li> <li>The shop is rented.</li> <li>Collects goods from Bogra, Hatubhanga.</li> <li>Agreed grace period is 4 months.</li> </ul> |  |  |