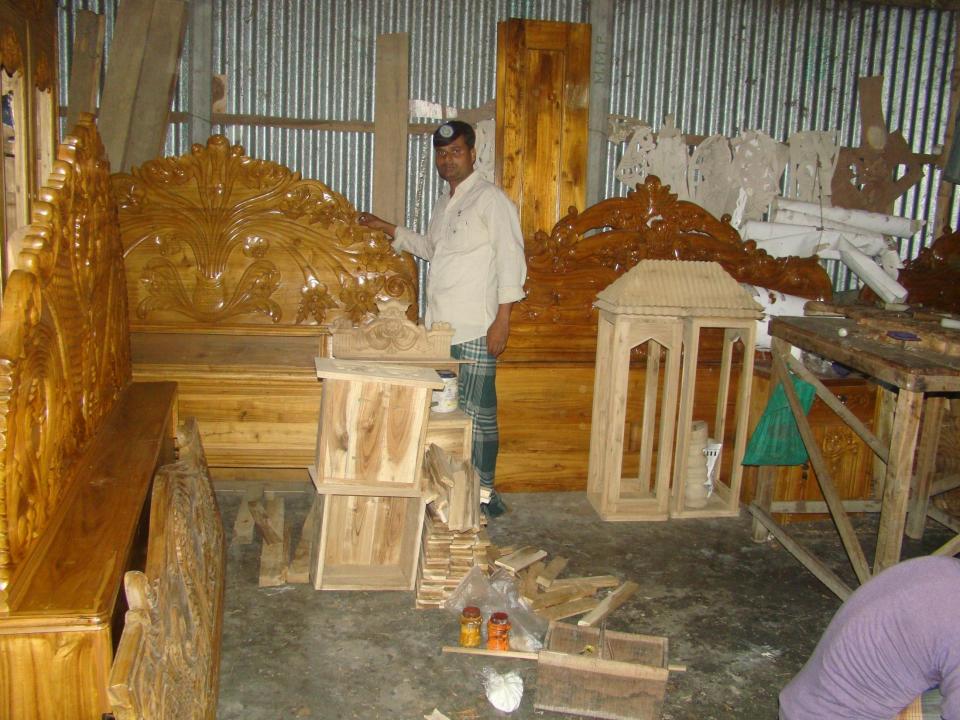

| Proposed Nobin Udyokta Business Info              |   |                                                                                                                                                                                                                                                                                                                                                          |  |  |
|---------------------------------------------------|---|----------------------------------------------------------------------------------------------------------------------------------------------------------------------------------------------------------------------------------------------------------------------------------------------------------------------------------------------------------|--|--|
| Business Name                                     | : | M/S SRABONI FURNITURE MART                                                                                                                                                                                                                                                                                                                               |  |  |
| Location                                          | : | Hatu Vanga, Mirzapur, Tangail.                                                                                                                                                                                                                                                                                                                           |  |  |
| Total Investment in BDT                           | : | BDT 3,25,000/-                                                                                                                                                                                                                                                                                                                                           |  |  |
| Financing                                         | : | Self BDT 1,75,000/- (from existing business) 54% Required Investment BDT 1,50,000/- (as equity) 46%                                                                                                                                                                                                                                                      |  |  |
| Present salary/drawings from business (estimates) | : | BDT 5,000                                                                                                                                                                                                                                                                                                                                                |  |  |
| Proposed Salary                                   | : | BDT 5,000                                                                                                                                                                                                                                                                                                                                                |  |  |
| Size of shop                                      | : | 24 ft x 10 ft= 240 square ft                                                                                                                                                                                                                                                                                                                             |  |  |
| Security of the shop                              | : | BDT 1,00,000                                                                                                                                                                                                                                                                                                                                             |  |  |
| Implementation                                    | : | <ul> <li>Manufacturer of furniture.</li> <li>Average 35% gain on sale.</li> <li>The business is operating by entrepreneur. Existing three employee.</li> <li>After getting equity fund two employee will be appointed.</li> <li>The shop is rented.</li> <li>Collects goods from Bogra, Hatubhanga.</li> <li>Agreed grace period is 4 months.</li> </ul> |  |  |