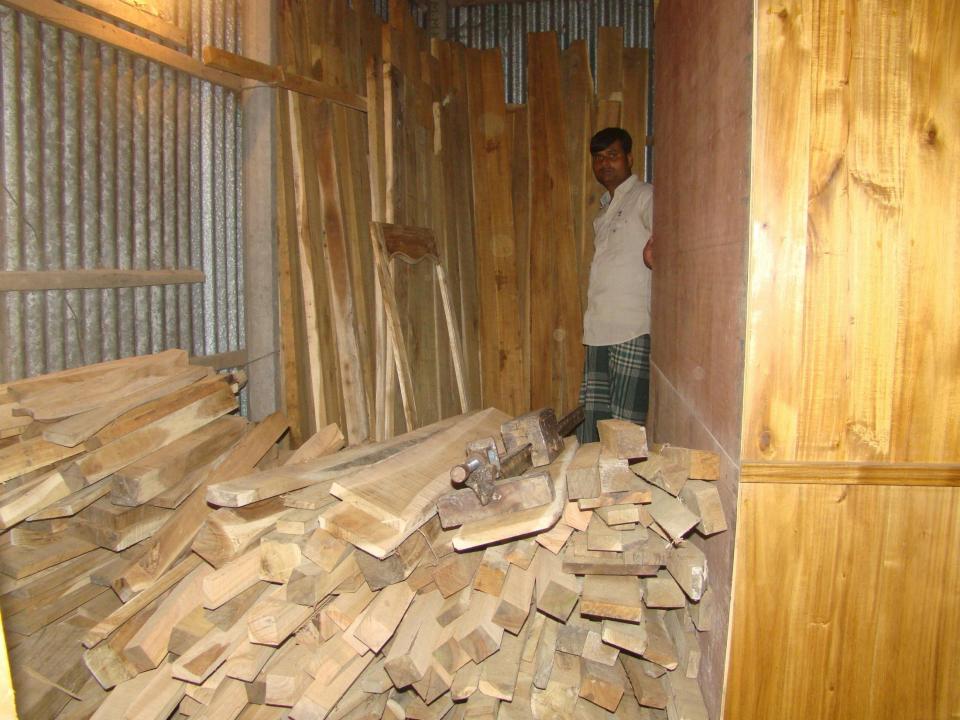

| Proposed Nobin Udyokta Business Info              |   |                                                                                                                                                                                                                                                                                                                                                          |  |  |
|---------------------------------------------------|---|----------------------------------------------------------------------------------------------------------------------------------------------------------------------------------------------------------------------------------------------------------------------------------------------------------------------------------------------------------|--|--|
| Business Name                                     | : | M/S SRABONI FURNITURE MART                                                                                                                                                                                                                                                                                                                               |  |  |
| Location                                          | : | Hatu Vanga, Mirzapur, Tangail.                                                                                                                                                                                                                                                                                                                           |  |  |
| Total Investment in BDT                           | : | BDT 3,25,000/-                                                                                                                                                                                                                                                                                                                                           |  |  |
| Financing                                         | : | Self BDT 1,75,000/- (from existing business) 54% Required Investment BDT 1,50,000/- (as equity) 46%                                                                                                                                                                                                                                                      |  |  |
| Present salary/drawings from business (estimates) | : | BDT 5,000                                                                                                                                                                                                                                                                                                                                                |  |  |
| Proposed Salary                                   | : | BDT 5,000                                                                                                                                                                                                                                                                                                                                                |  |  |
| Size of shop                                      | : | 24 ft x 10 ft= 240 square ft                                                                                                                                                                                                                                                                                                                             |  |  |
| Security of the shop                              | : | BDT 1,00,000                                                                                                                                                                                                                                                                                                                                             |  |  |
| Implementation                                    | : | <ul> <li>Manufacturer of furniture.</li> <li>Average 35% gain on sale.</li> <li>The business is operating by entrepreneur. Existing three employee.</li> <li>After getting equity fund two employee will be appointed.</li> <li>The shop is rented.</li> <li>Collects goods from Bogra, Hatubhanga.</li> <li>Agreed grace period is 4 months.</li> </ul> |  |  |