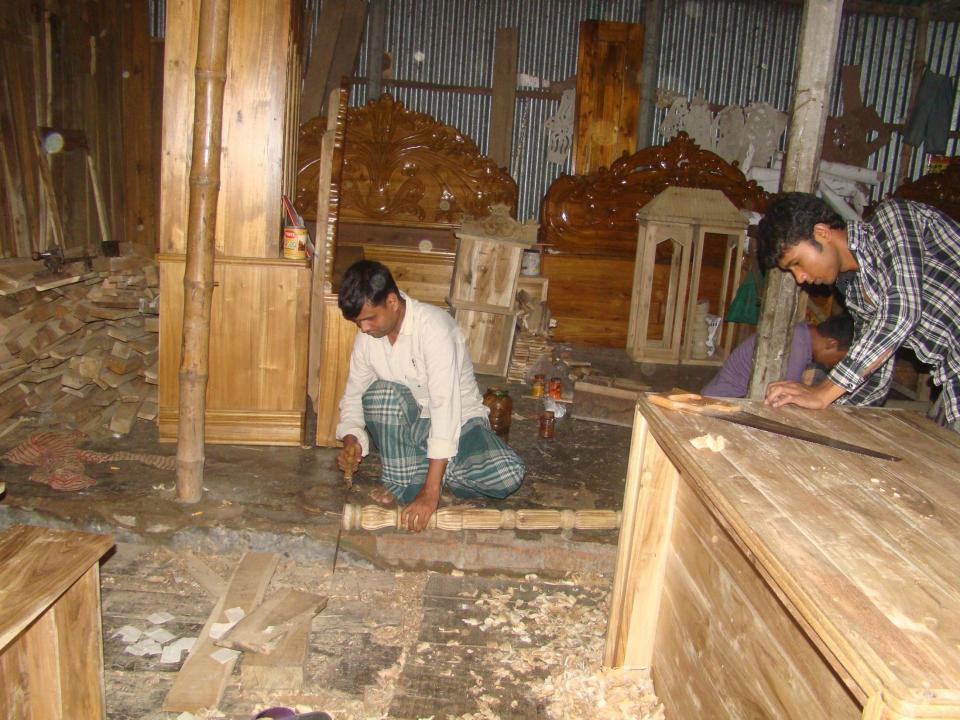

| Proposed Nobin Udyokta Business Info              |   |                                                                                                                                                                                                                                                                                                                                                          |  |  |
|---------------------------------------------------|---|----------------------------------------------------------------------------------------------------------------------------------------------------------------------------------------------------------------------------------------------------------------------------------------------------------------------------------------------------------|--|--|
| Business Name                                     | : | M/S SRABONI FURNITURE MART                                                                                                                                                                                                                                                                                                                               |  |  |
| Location                                          | : | Hatu Vanga, Mirzapur, Tangail.                                                                                                                                                                                                                                                                                                                           |  |  |
| Total Investment in BDT                           | : | BDT 3,25,000/-                                                                                                                                                                                                                                                                                                                                           |  |  |
| Financing                                         | : | Self BDT 1,75,000/- (from existing business) 54% Required Investment BDT 1,50,000/- (as equity) 46%                                                                                                                                                                                                                                                      |  |  |
| Present salary/drawings from business (estimates) | : | BDT 5,000                                                                                                                                                                                                                                                                                                                                                |  |  |
| Proposed Salary                                   | : | BDT 5,000                                                                                                                                                                                                                                                                                                                                                |  |  |
| Size of shop                                      | : | 24 ft x 10 ft= 240 square ft                                                                                                                                                                                                                                                                                                                             |  |  |
| Security of the shop                              | : | BDT 1,00,000                                                                                                                                                                                                                                                                                                                                             |  |  |
| Implementation                                    | : | <ul> <li>Manufacturer of furniture.</li> <li>Average 35% gain on sale.</li> <li>The business is operating by entrepreneur. Existing three employee.</li> <li>After getting equity fund two employee will be appointed.</li> <li>The shop is rented.</li> <li>Collects goods from Bogra, Hatubhanga.</li> <li>Agreed grace period is 4 months.</li> </ul> |  |  |