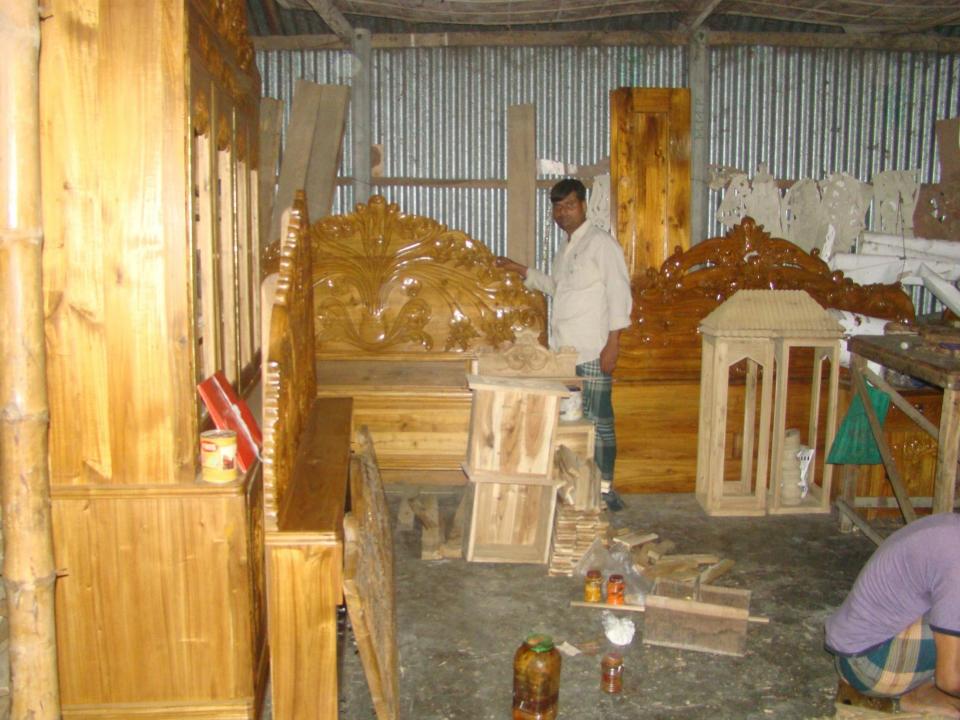

| Proposed Nobin Udyokta Business Info              |   |                                                                                                                                                                                                                                                                                                                                                          |  |  |
|---------------------------------------------------|---|----------------------------------------------------------------------------------------------------------------------------------------------------------------------------------------------------------------------------------------------------------------------------------------------------------------------------------------------------------|--|--|
| Business Name                                     | : | M/S SRABONI FURNITURE MART                                                                                                                                                                                                                                                                                                                               |  |  |
| Location                                          | : | Hatu Vanga, Mirzapur, Tangail.                                                                                                                                                                                                                                                                                                                           |  |  |
| Total Investment in BDT                           | : | BDT 3,25,000/-                                                                                                                                                                                                                                                                                                                                           |  |  |
| Financing                                         | : | Self BDT 1,75,000/- (from existing business) 54% Required Investment BDT 1,50,000/- (as equity) 46%                                                                                                                                                                                                                                                      |  |  |
| Present salary/drawings from business (estimates) | : | BDT 5,000                                                                                                                                                                                                                                                                                                                                                |  |  |
| Proposed Salary                                   | : | BDT 5,000                                                                                                                                                                                                                                                                                                                                                |  |  |
| Size of shop                                      | : | 24 ft x 10 ft= 240 square ft                                                                                                                                                                                                                                                                                                                             |  |  |
| Security of the shop                              | : | BDT 1,00,000                                                                                                                                                                                                                                                                                                                                             |  |  |
| Implementation                                    | : | <ul> <li>Manufacturer of furniture.</li> <li>Average 35% gain on sale.</li> <li>The business is operating by entrepreneur. Existing three employee.</li> <li>After getting equity fund two employee will be appointed.</li> <li>The shop is rented.</li> <li>Collects goods from Bogra, Hatubhanga.</li> <li>Agreed grace period is 4 months.</li> </ul> |  |  |