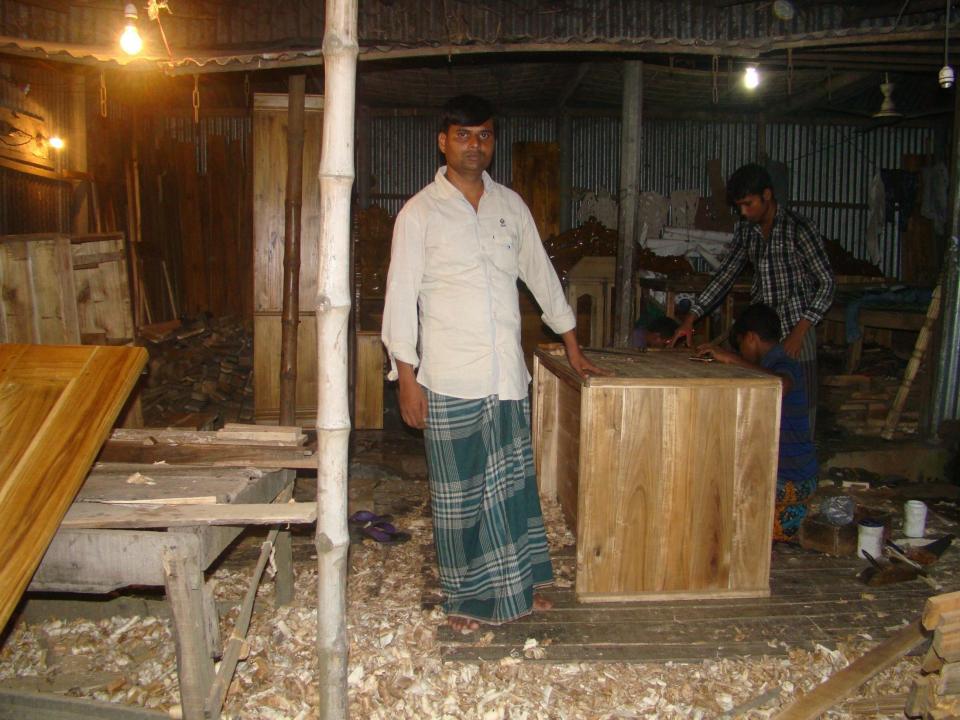

| Proposed Nobin Udyokta Business Info              |   |                                                                                                                                                                                                                                                                                                                                                          |  |  |
|---------------------------------------------------|---|----------------------------------------------------------------------------------------------------------------------------------------------------------------------------------------------------------------------------------------------------------------------------------------------------------------------------------------------------------|--|--|
| Business Name                                     | : | M/S SRABONI FURNITURE MART                                                                                                                                                                                                                                                                                                                               |  |  |
| Location                                          | : | Hatu Vanga, Mirzapur, Tangail.                                                                                                                                                                                                                                                                                                                           |  |  |
| Total Investment in BDT                           | : | BDT 3,25,000/-                                                                                                                                                                                                                                                                                                                                           |  |  |
| Financing                                         | : | Self BDT 1,75,000/- (from existing business) 54% Required Investment BDT 1,50,000/- (as equity) 46%                                                                                                                                                                                                                                                      |  |  |
| Present salary/drawings from business (estimates) | : | BDT 5,000                                                                                                                                                                                                                                                                                                                                                |  |  |
| Proposed Salary                                   | : | BDT 5,000                                                                                                                                                                                                                                                                                                                                                |  |  |
| Size of shop                                      | : | 24 ft x 10 ft= 240 square ft                                                                                                                                                                                                                                                                                                                             |  |  |
| Security of the shop                              | : | BDT 1,00,000                                                                                                                                                                                                                                                                                                                                             |  |  |
| Implementation                                    | : | <ul> <li>Manufacturer of furniture.</li> <li>Average 35% gain on sale.</li> <li>The business is operating by entrepreneur. Existing three employee.</li> <li>After getting equity fund two employee will be appointed.</li> <li>The shop is rented.</li> <li>Collects goods from Bogra, Hatubhanga.</li> <li>Agreed grace period is 4 months.</li> </ul> |  |  |