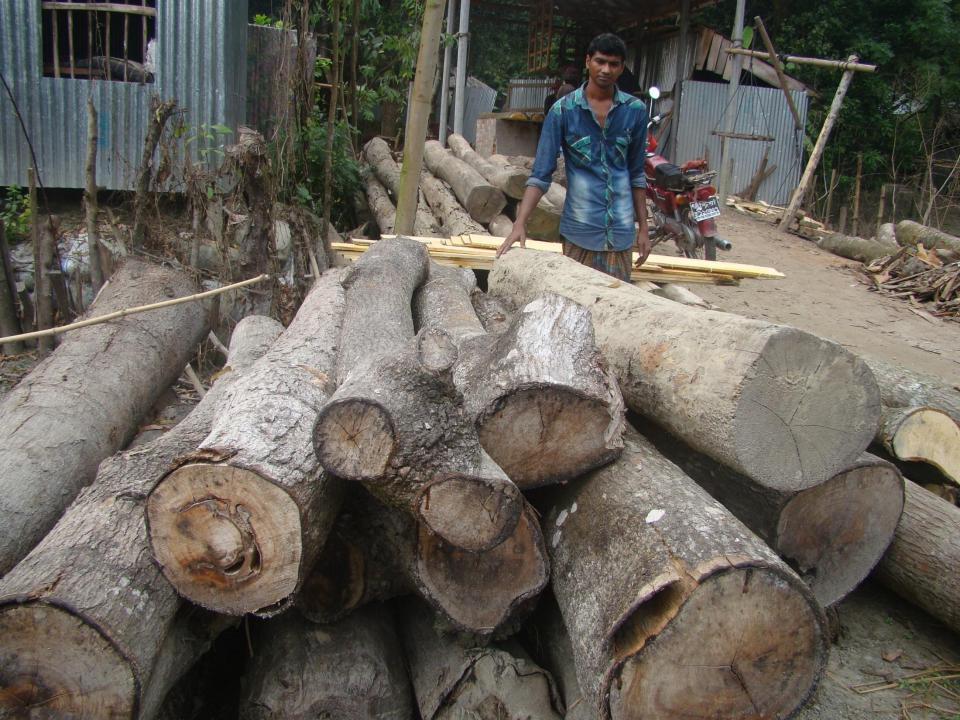

# Pictures

निमा ज्या विश्वायन

WANTE TO

MANY SELISSIES TRANSPORTED SOLD

ज्यार माहा, त्यात्रहक्ष्ण (६०, महत्यापी-

大田 大田 医 医 日本

一でな

The sound const to ship and one of the sound one THE PROPERTY SHALL BEEN AND THE PARTY AND TH A men only oneral 如下 引 moter The man a marine of and when