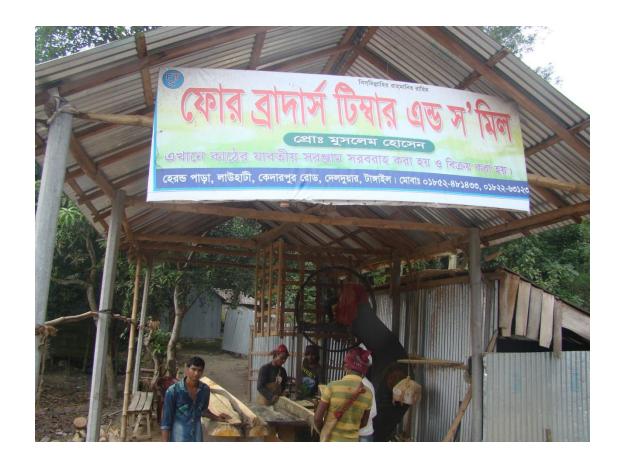

| Proposed Nobin Udyokta Business Info              |   |                                                                                                                                                                                                                                                                                                                                                                                                                        |  |  |
|---------------------------------------------------|---|------------------------------------------------------------------------------------------------------------------------------------------------------------------------------------------------------------------------------------------------------------------------------------------------------------------------------------------------------------------------------------------------------------------------|--|--|
| Business Name                                     | : | Four Brothers Timbers and Saw Mills                                                                                                                                                                                                                                                                                                                                                                                    |  |  |
| Location                                          | : | Herondo Para, kaderpur Road, Lawahati, Tangail.                                                                                                                                                                                                                                                                                                                                                                        |  |  |
| Total Investment in BDT                           | : | BDT 3,90,000                                                                                                                                                                                                                                                                                                                                                                                                           |  |  |
| Financing                                         | : | Self BDT 2,40,000 (from existing business) 62% Required Investment BDT 1,50,000 (as equity) 38%                                                                                                                                                                                                                                                                                                                        |  |  |
| Present salary/drawings from business (estimates) | : | BDT 5,000                                                                                                                                                                                                                                                                                                                                                                                                              |  |  |
| Proposed Salary                                   | : | BDT 5,000                                                                                                                                                                                                                                                                                                                                                                                                              |  |  |
| Size of shop                                      | : | 13ft x 17 ft= 221 square ft                                                                                                                                                                                                                                                                                                                                                                                            |  |  |
| Security                                          |   | +                                                                                                                                                                                                                                                                                                                                                                                                                      |  |  |
| Implementation                                    | : | <ul> <li>The business is planned to be scaled up by investment in existing goods like Raw Wood Selling, and Wood Tear from others etc.</li> <li>Average gain on Wood Selling 20% and Income from Wood Tear.</li> <li>The business is operating by entrepreneur. Existing Two employee.</li> <li>The shop is Owned.</li> <li>Collects goods from Bagura, Dinajpur.</li> <li>Agreed grace period is 4 months.</li> </ul> |  |  |