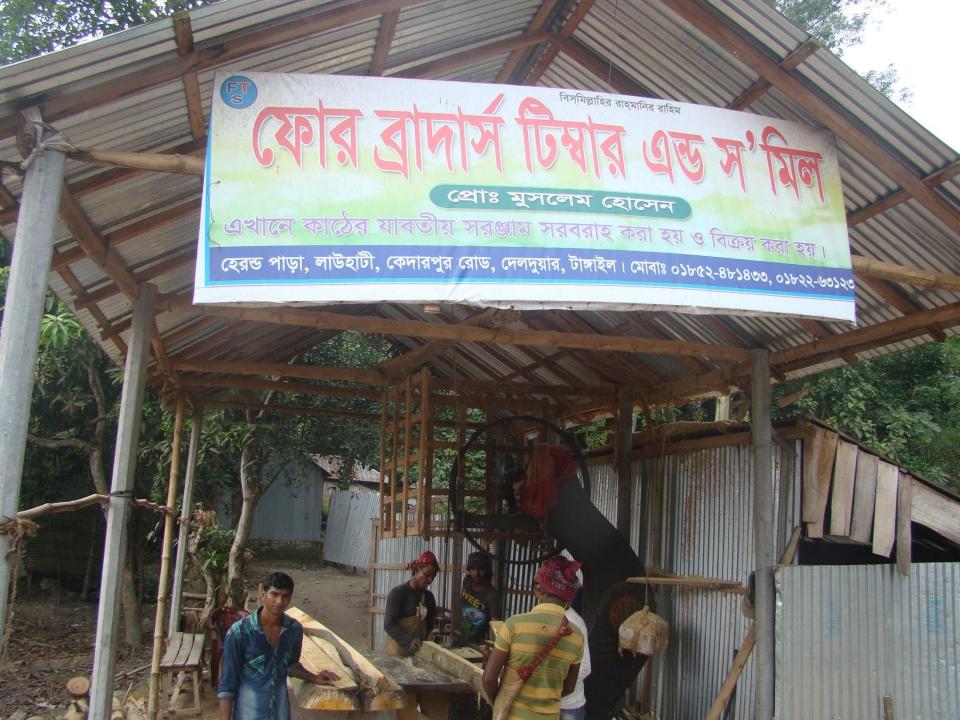

| Proposed Nobin Udyokta Business Info              |   |                                                                                                                                                                                                                                                                                                                                                                                                                        |  |  |
|---------------------------------------------------|---|------------------------------------------------------------------------------------------------------------------------------------------------------------------------------------------------------------------------------------------------------------------------------------------------------------------------------------------------------------------------------------------------------------------------|--|--|
| Business Name                                     | : | Four Brothers Timbers and Saw Mills                                                                                                                                                                                                                                                                                                                                                                                    |  |  |
| Location                                          | : | Herondo Para, kaderpur Road, Lawahati, Tangail.                                                                                                                                                                                                                                                                                                                                                                        |  |  |
| Total Investment in BDT                           | : | BDT 3,90,000                                                                                                                                                                                                                                                                                                                                                                                                           |  |  |
| Financing                                         | : | Self BDT 2,40,000 (from existing business) 62% Required Investment BDT 1,50,000 (as equity) 38%                                                                                                                                                                                                                                                                                                                        |  |  |
| Present salary/drawings from business (estimates) | : | BDT 5,000                                                                                                                                                                                                                                                                                                                                                                                                              |  |  |
| Proposed Salary                                   | : | BDT 5,000                                                                                                                                                                                                                                                                                                                                                                                                              |  |  |
| Size of shop                                      | : | 13ft x 17 ft= 221 square ft                                                                                                                                                                                                                                                                                                                                                                                            |  |  |
| Security                                          |   | +                                                                                                                                                                                                                                                                                                                                                                                                                      |  |  |
| Implementation                                    | : | <ul> <li>The business is planned to be scaled up by investment in existing goods like Raw Wood Selling, and Wood Tear from others etc.</li> <li>Average gain on Wood Selling 20% and Income from Wood Tear.</li> <li>The business is operating by entrepreneur. Existing Two employee.</li> <li>The shop is Owned.</li> <li>Collects goods from Bagura, Dinajpur.</li> <li>Agreed grace period is 4 months.</li> </ul> |  |  |