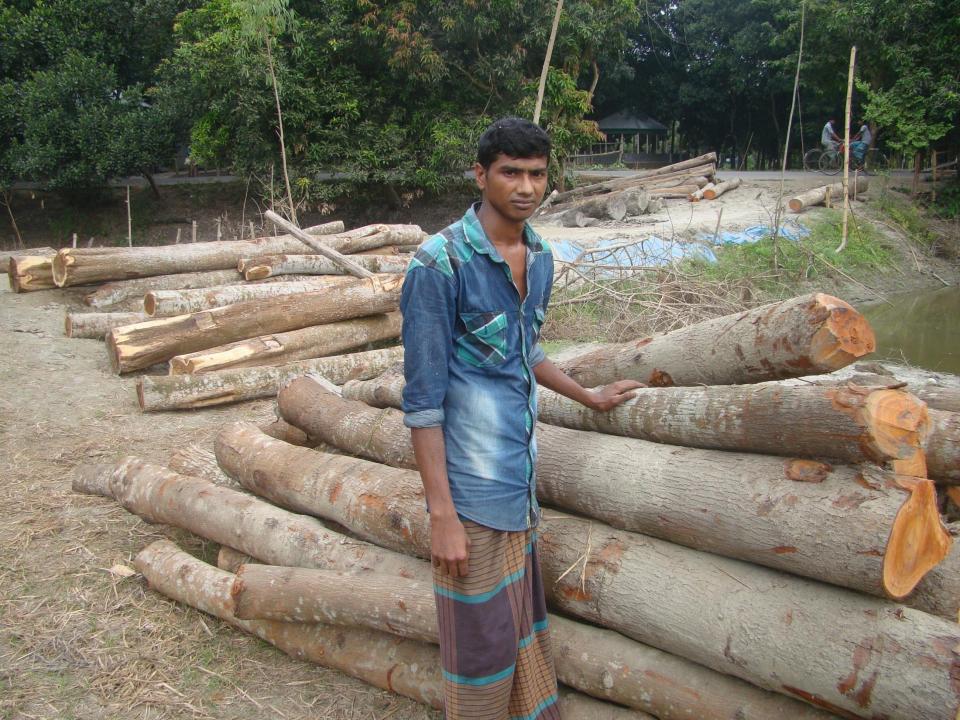

# Pictures

निमा ज्या विश्वायन

WANTE TO

MANY SELISSIES TRANSPORTED SOLD

ज्यार माहा, त्यात्रहक्ष्ण (६०, महत्यापी-

大田 大田 医 医 日本

一でな

The sound const to ship and one of the sound one THE PROPERTY SHALL BEEN AND THE PARTY AND TH A men only oneral 如下 引 moter The man a marine of and when