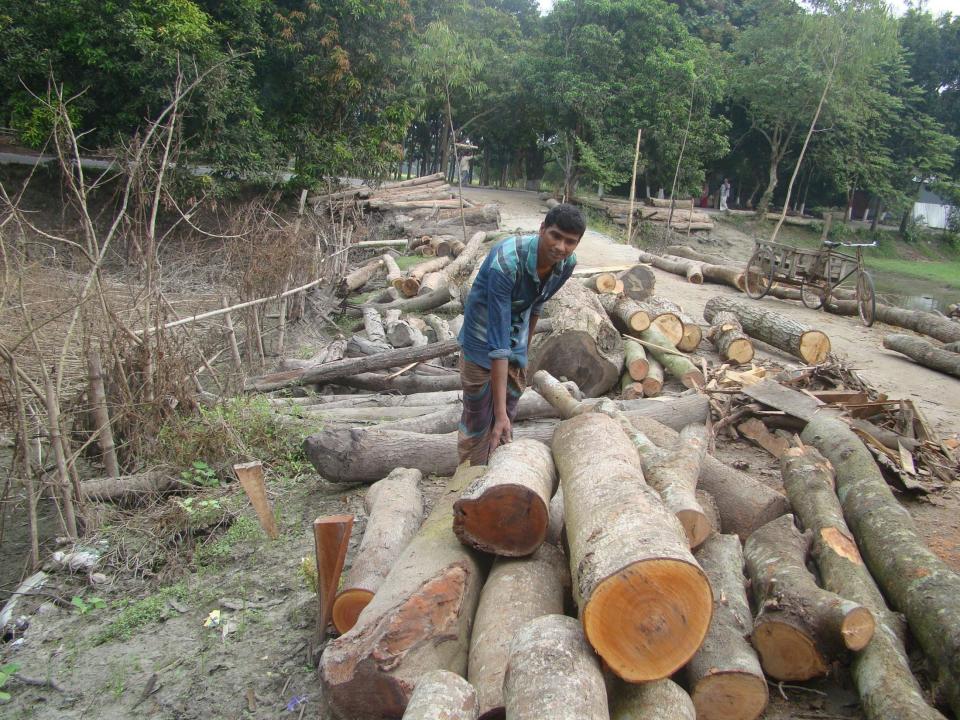

# Pictures

निमा ज्या विश्वायन

WANTE TO

MANY SELISSIES TRANSPORTED SOLD

ज्यार माहा, त्यात्रहक्ष्ण (६०, महत्यापी-

大田 大田 医 医 日本

一でな

The sound const to ship and one of the sound one THE PROPERTY SHALL BEEN AND THE PARTY AND TH A men only oneral 如下 引 moter The man a marine of and when