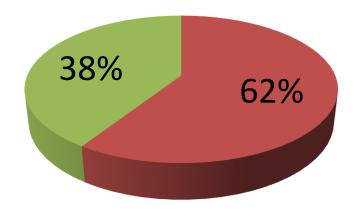

| Proposed Nobin Udyokta Business Info              |   |                                                                                                                                                                                                                                                                                                                                                                                                                        |  |  |
|---------------------------------------------------|---|------------------------------------------------------------------------------------------------------------------------------------------------------------------------------------------------------------------------------------------------------------------------------------------------------------------------------------------------------------------------------------------------------------------------|--|--|
| Business Name                                     | : | Four Brothers Timbers and Saw Mills                                                                                                                                                                                                                                                                                                                                                                                    |  |  |
| Location                                          | : | Herondo Para, kaderpur Road, Lawahati, Tangail.                                                                                                                                                                                                                                                                                                                                                                        |  |  |
| Total Investment in BDT                           | : | BDT 3,90,000                                                                                                                                                                                                                                                                                                                                                                                                           |  |  |
| Financing                                         | : | Self BDT 2,40,000 (from existing business) 62% Required Investment BDT 1,50,000 (as equity) 38%                                                                                                                                                                                                                                                                                                                        |  |  |
| Present salary/drawings from business (estimates) | : | BDT 5,000                                                                                                                                                                                                                                                                                                                                                                                                              |  |  |
| Proposed Salary                                   | : | BDT 5,000                                                                                                                                                                                                                                                                                                                                                                                                              |  |  |
| Size of shop                                      | : | 13ft x 17 ft= 221 square ft                                                                                                                                                                                                                                                                                                                                                                                            |  |  |
| Security                                          |   | +                                                                                                                                                                                                                                                                                                                                                                                                                      |  |  |
| Implementation                                    | : | <ul> <li>The business is planned to be scaled up by investment in existing goods like Raw Wood Selling, and Wood Tear from others etc.</li> <li>Average gain on Wood Selling 20% and Income from Wood Tear.</li> <li>The business is operating by entrepreneur. Existing Two employee.</li> <li>The shop is Owned.</li> <li>Collects goods from Bagura, Dinajpur.</li> <li>Agreed grace period is 4 months.</li> </ul> |  |  |