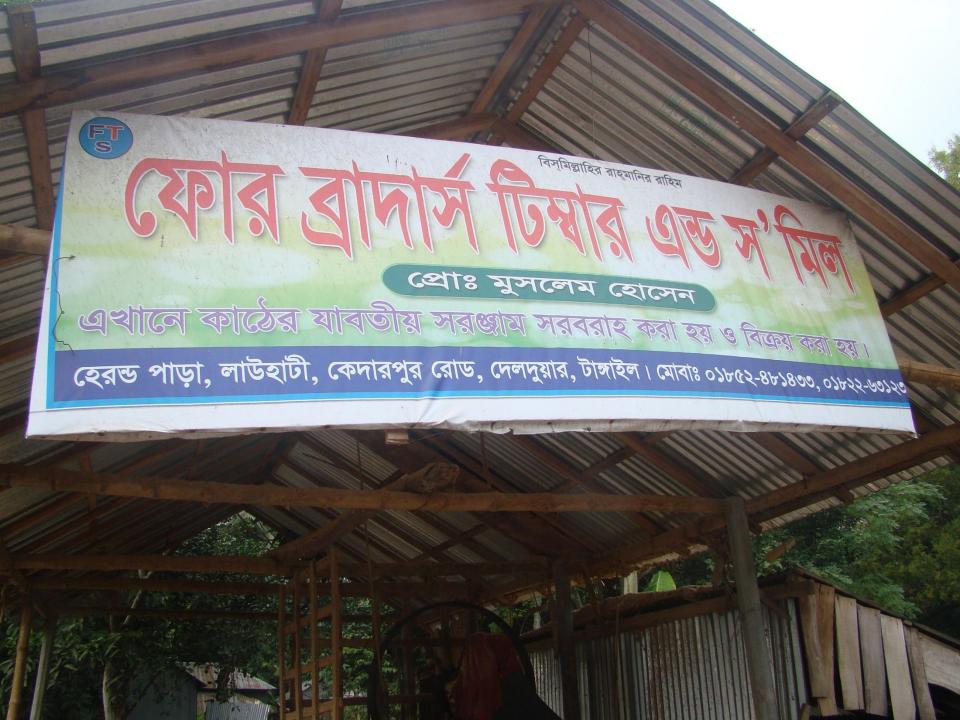

| Proposed Nobin Udyokta Business Info              |   |                                                                                                                                                                                                                                                                                                                                                                                                                        |  |  |
|---------------------------------------------------|---|------------------------------------------------------------------------------------------------------------------------------------------------------------------------------------------------------------------------------------------------------------------------------------------------------------------------------------------------------------------------------------------------------------------------|--|--|
| Business Name                                     | : | Four Brothers Timbers and Saw Mills                                                                                                                                                                                                                                                                                                                                                                                    |  |  |
| Location                                          | : | Herondo Para, kaderpur Road, Lawahati, Tangail.                                                                                                                                                                                                                                                                                                                                                                        |  |  |
| Total Investment in BDT                           | : | BDT 3,90,000                                                                                                                                                                                                                                                                                                                                                                                                           |  |  |
| Financing                                         | : | Self BDT 2,40,000 (from existing business) 62% Required Investment BDT 1,50,000 (as equity) 38%                                                                                                                                                                                                                                                                                                                        |  |  |
| Present salary/drawings from business (estimates) | : | BDT 5,000                                                                                                                                                                                                                                                                                                                                                                                                              |  |  |
| Proposed Salary                                   | : | BDT 5,000                                                                                                                                                                                                                                                                                                                                                                                                              |  |  |
| Size of shop                                      | : | 13ft x 17 ft= 221 square ft                                                                                                                                                                                                                                                                                                                                                                                            |  |  |
| Security                                          |   | +                                                                                                                                                                                                                                                                                                                                                                                                                      |  |  |
| Implementation                                    | : | <ul> <li>The business is planned to be scaled up by investment in existing goods like Raw Wood Selling, and Wood Tear from others etc.</li> <li>Average gain on Wood Selling 20% and Income from Wood Tear.</li> <li>The business is operating by entrepreneur. Existing Two employee.</li> <li>The shop is Owned.</li> <li>Collects goods from Bagura, Dinajpur.</li> <li>Agreed grace period is 4 months.</li> </ul> |  |  |