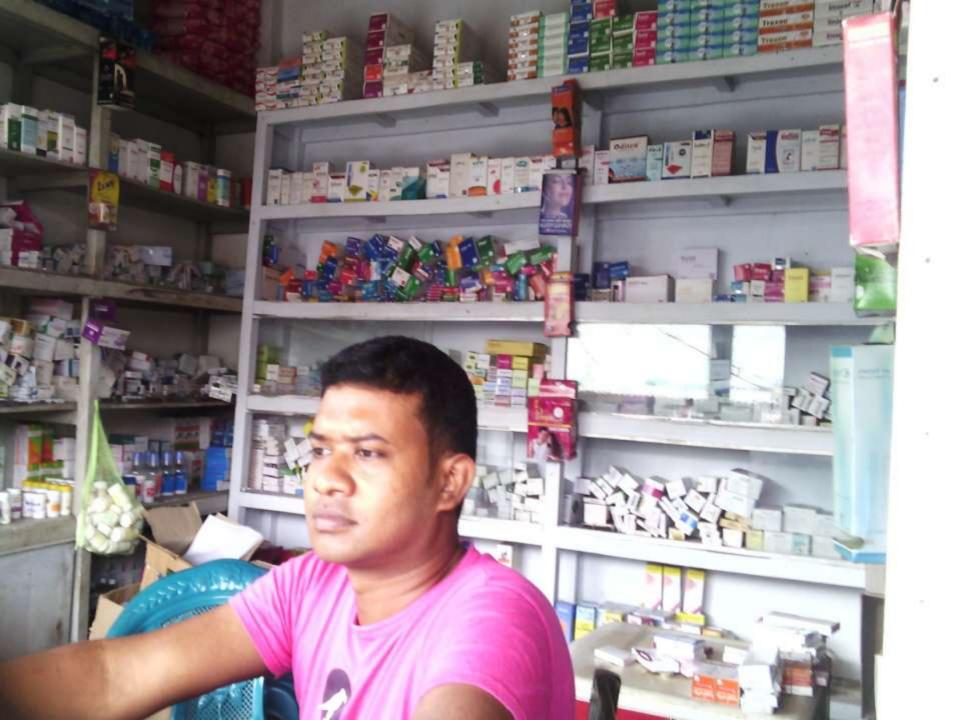

### **PROPOSED NOBIN UDYOKTA BUSINESS INFO**

| Business Name                                               | : | Janata Pharmacy                                                                                             |
|-------------------------------------------------------------|---|-------------------------------------------------------------------------------------------------------------|
| Address/ Location                                           | : | Shop No.:07, 30, Shahid soroni road , Manikganj.                                                            |
| Total Investment in BDT                                     | : | 8,50,000                                                                                                    |
| Financing                                                   | : | Self BDT : 6,00,000 (from existing business) - 71 %<br>Required Investment BDT : 2,50,000 (as equity) - 29% |
| Present salary/drawings from business (estimates)           | : | BDT 7,000                                                                                                   |
| Proposed Salary                                             |   | BDT 7,000                                                                                                   |
| i. Proposed Business % of<br>present gross profit<br>margin | : | 15%                                                                                                         |
| ii. Estimated % of proposed gross profit margin             | : | 15%                                                                                                         |
| iii. Agreed grace period                                    | : | 3 months                                                                                                    |

#### **Present items**

|   |                    | . c 000           |
|---|--------------------|-------------------|
| • | Clavusel 500 15box | ,                 |
| • | Seclo 20 30 box    | ,                 |
| • | Omep 20 20 box     |                   |
| • | Sergel 20 20 box   |                   |
| • | Trizom ing         | =15,000           |
| • | Progut 10box       | =7,000            |
| • | Filmet 70 box      | = 17,000          |
| • | Deltasin 15 box    | =15,000           |
| • | Lactu 10 box       | =15,000           |
| • | Rabe 20 10 box     | =6,000            |
| • | Flupen             | =6,000            |
| • | Finix              | =16,000           |
| • | Parilack 20 box    | =8,000            |
| • | Jonix plus 15 box  | =8,000            |
| • | Neotack 15 box     | =6,000            |
| • | Namis 500 20 box   | =15,000           |
| • | Nero B 10 box      | =9,000            |
| • | Coralkal D 20      | =15,000           |
| • | P.P.I 25 box       | =10,000           |
| • | Procap 15 box      | =6,000            |
| • | Rolac 20 box       | =10,000           |
| • | Nirapod Napkin     | = 10,000          |
| • | Cef 3 200mg (80 bo |                   |
|   | Total              | : <b>2,80,000</b> |