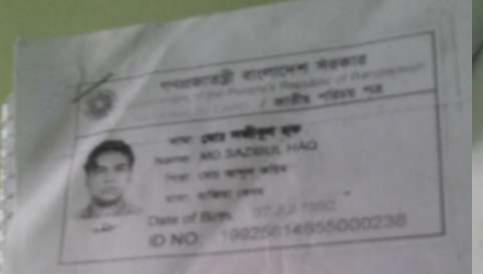

### BRIEF BIO OF THE PROPOSED NOBIN UDYOKTA

| Name                                                                                                                                                                    | - | Md. Sazibul Haq                                                                                                                                                                                                                        |
|-------------------------------------------------------------------------------------------------------------------------------------------------------------------------|---|----------------------------------------------------------------------------------------------------------------------------------------------------------------------------------------------------------------------------------------|
| Age                                                                                                                                                                     | : | 23Years                                                                                                                                                                                                                                |
| Marital status                                                                                                                                                          | : | Married                                                                                                                                                                                                                                |
| Children                                                                                                                                                                | : | N/A                                                                                                                                                                                                                                    |
| No. of siblings:                                                                                                                                                        | : | 2 Brothers                                                                                                                                                                                                                             |
| Parent's and GB related Info<br>(i) Who is GB member<br>(ii) Mother's name<br>(iii) Father's name<br>(iv) GB member's info                                              | : | Mother<br>Mother<br>Razia Begum<br>Md. Abdul karim<br>Branch: Dhakuli Manikgonj , Centre # 24(M),Group No.:02,<br>Loanee no.: 2131/1<br>Member since : 2000, First Ioan: Tk. 5,000<br>Existing Ioan: 1,10,000 Tk., Outstanding: 90,000 |
| Further Information:<br>(v) Who pays GB loan installment<br>(vi) Mobile lady<br>(vii) Grameen Education Loan<br>(viii) Any other loan like GCCN, GKF etc<br>(ix) Others | : | Father<br>N/A<br>N/A<br>N/A<br>N/A                                                                                                                                                                                                     |
| Education                                                                                                                                                               | - | Honours                                                                                                                                                                                                                                |