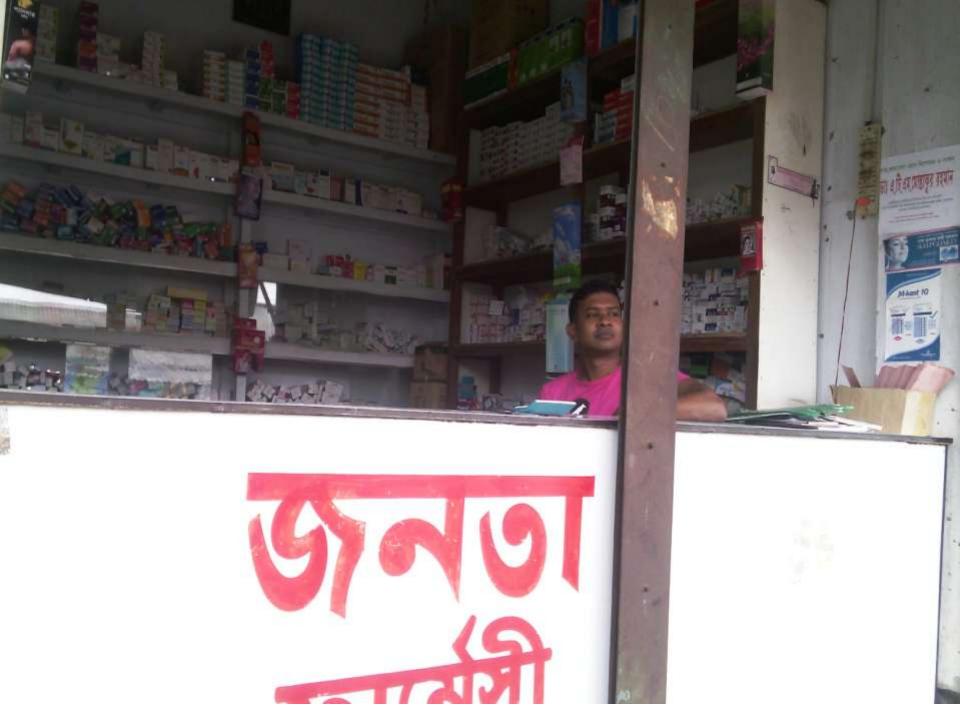

### A Nobin Udyokta Project Proposed NU Business Name :Janata Pharmacy

NU Identified and PP Prepared : Md.Raihanuddin (Manikganj Unit) Verified by : Md.Khalilur Rahman Presented by : Md. Sazibul Haq Cellno: 01728838141

### **PROPOSED NOBIN UDYOKTA BUSINESS INFO**

| Business Name                                               | : | Janata Pharmacy                                                                                             |
|-------------------------------------------------------------|---|-------------------------------------------------------------------------------------------------------------|
| Address/ Location                                           | : | Shop No.:07, 30, Shahid soroni road , Manikganj.                                                            |
| Total Investment in BDT                                     | : | 8,50,000                                                                                                    |
| Financing                                                   | : | Self BDT : 6,00,000 (from existing business) - 71 %<br>Required Investment BDT : 2,50,000 (as equity) - 29% |
| Present salary/drawings from business (estimates)           | : | BDT 7,000                                                                                                   |
| Proposed Salary                                             |   | BDT 7,000                                                                                                   |
| i. Proposed Business % of<br>present gross profit<br>margin | : | 15%                                                                                                         |
| ii. Estimated % of proposed gross profit margin             | : | 15%                                                                                                         |
| iii. Agreed grace period                                    | : | 3 months                                                                                                    |