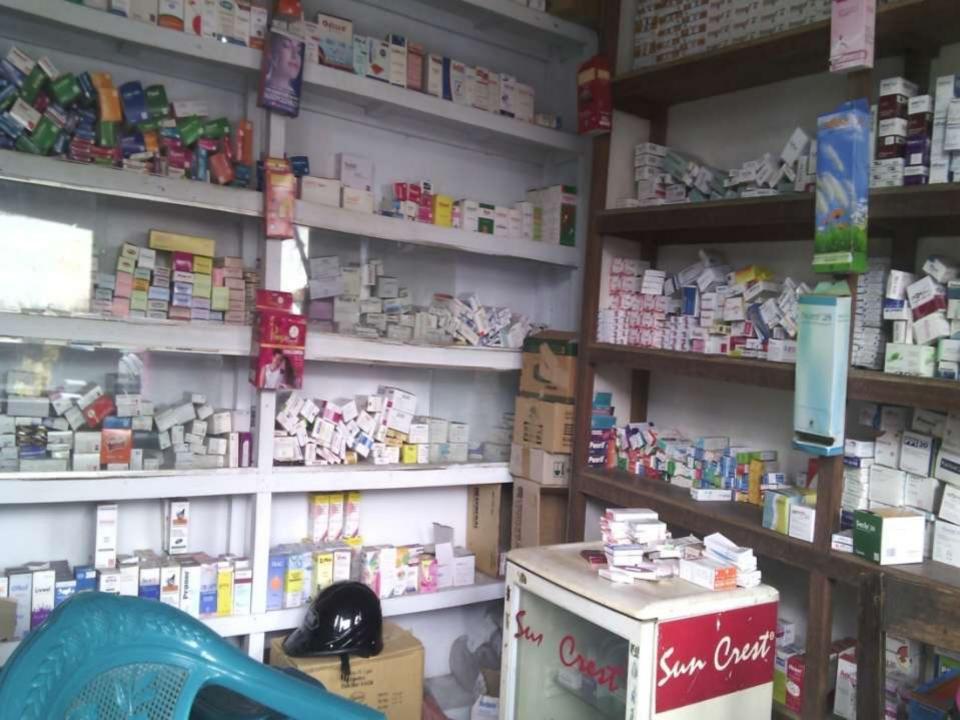

#### **Present items**

|   |                    | . c 000           |
|---|--------------------|-------------------|
| • | Clavusel 500 15box | ,                 |
| • | Seclo 20 30 box    | ,                 |
| • | Omep 20 20 box     |                   |
| • | Sergel 20 20 box   |                   |
| • | Trizom ing         | =15,000           |
| • | Progut 10box       | =7,000            |
| • | Filmet 70 box      | = 17,000          |
| • | Deltasin 15 box    | =15,000           |
| • | Lactu 10 box       | =15,000           |
| • | Rabe 20 10 box     | =6,000            |
| • | Flupen             | =6,000            |
| • | Finix              | =16,000           |
| • | Parilack 20 box    | =8,000            |
| • | Jonix plus 15 box  | =8,000            |
| • | Neotack 15 box     | =6,000            |
| • | Namis 500 20 box   | =15,000           |
| • | Nero B 10 box      | =9,000            |
| • | Coralkal D 20      | =15,000           |
| • | P.P.I 25 box       | =10,000           |
| • | Procap 15 box      | =6,000            |
| • | Rolac 20 box       | =10,000           |
| • | Nirapod Napkin     | = 10,000          |
| • | Cef 3 200mg (80 bo |                   |
|   | Total              | : <b>2,80,000</b> |

#### **Proposed items**

| • Tyfax3 200  | 15 box    | =10,000    |  |
|---------------|-----------|------------|--|
| • Flustar 500 | 15 box    | =10,000    |  |
| • Omep 20     | 20 box    | =20,000    |  |
| Sergel 20     | 20 box    | =15,000    |  |
| • Progut      | 15 box    | =10,000    |  |
| • Furocef 50  | 0 15 box  | = 15,000   |  |
| Deltasin      | 20 box    | =10,000    |  |
| • Trizom ing  |           | =10,000    |  |
| • Rabe 20 1   | L5 box    | =15,000    |  |
| • Flupen      |           | =10,000    |  |
| • Parilack 1  | 5 box     | =10,000    |  |
| • Jonix plus  | 15 box    | =15,000    |  |
| Neotack       | 20 box    | =10,000    |  |
| Prebalin 75   | 20        | =15,000    |  |
| Nero B        | 20 box    | =10,000    |  |
| Azomac 500    | mg 40 box | =20,000    |  |
| Imacef 1gm iv |           | = 20,000   |  |
| Toroaid       |           | =10,000    |  |
| Zimax         |           | =15,000    |  |
| Total         |           | = 2,50,000 |  |
|               |           |            |  |