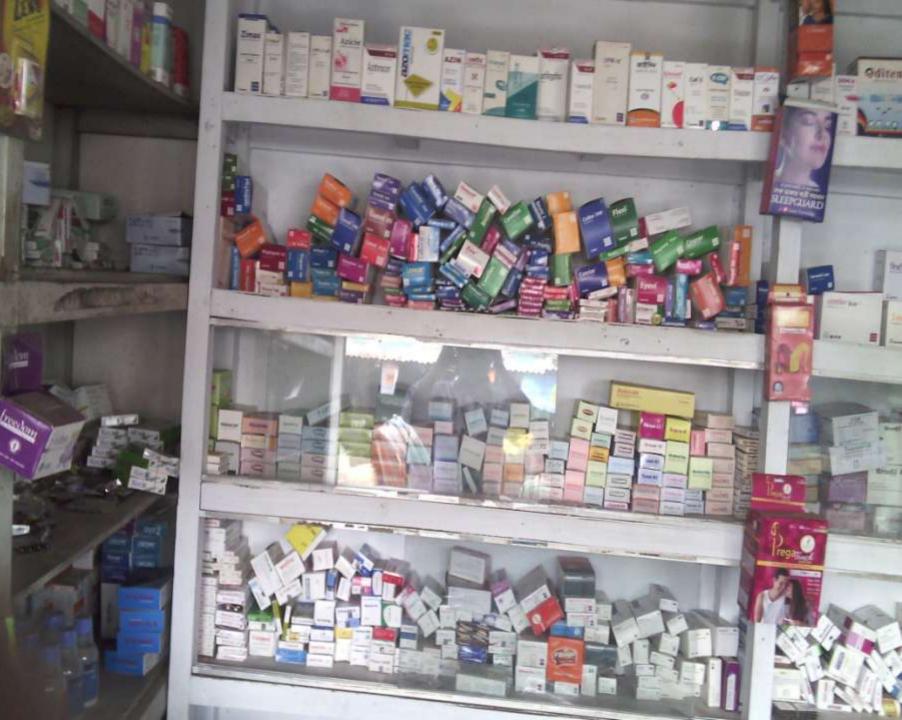

#### **Present items**

|   |                    | . c 000           |
|---|--------------------|-------------------|
| • | Clavusel 500 15box | ,                 |
| • | Seclo 20 30 box    | ,                 |
| • | Omep 20 20 box     |                   |
| • | Sergel 20 20 box   |                   |
| • | Trizom ing         | =15,000           |
| • | Progut 10box       | =7,000            |
| • | Filmet 70 box      | = 17,000          |
| • | Deltasin 15 box    | =15,000           |
| • | Lactu 10 box       | =15,000           |
| • | Rabe 20 10 box     | =6,000            |
| • | Flupen             | =6,000            |
| • | Finix              | =16,000           |
| • | Parilack 20 box    | =8,000            |
| • | Jonix plus 15 box  | =8,000            |
| • | Neotack 15 box     | =6,000            |
| • | Namis 500 20 box   | =15,000           |
| • | Nero B 10 box      | =9,000            |
| • | Coralkal D 20      | =15,000           |
| • | P.P.I 25 box       | =10,000           |
| • | Procap 15 box      | =6,000            |
| • | Rolac 20 box       | =10,000           |
| • | Nirapod Napkin     | = 10,000          |
| • | Cef 3 200mg (80 bo |                   |
|   | Total              | : <b>2,80,000</b> |

#### **Proposed items**

| • Tyfax3 200  | 15 box    | =10,000    |  |
|---------------|-----------|------------|--|
| • Flustar 500 | 15 box    | =10,000    |  |
| • Omep 20     | 20 box    | =20,000    |  |
| Sergel 20     | 20 box    | =15,000    |  |
| • Progut      | 15 box    | =10,000    |  |
| • Furocef 50  | 0 15 box  | = 15,000   |  |
| Deltasin      | 20 box    | =10,000    |  |
| • Trizom ing  |           | =10,000    |  |
| • Rabe 20 1   | L5 box    | =15,000    |  |
| • Flupen      |           | =10,000    |  |
| • Parilack 1  | 5 box     | =10,000    |  |
| • Jonix plus  | 15 box    | =15,000    |  |
| Neotack       | 20 box    | =10,000    |  |
| Prebalin 75   | 20        | =15,000    |  |
| Nero B        | 20 box    | =10,000    |  |
| Azomac 500    | mg 40 box | =20,000    |  |
| Imacef 1gm iv |           | = 20,000   |  |
| Toroaid       |           | =10,000    |  |
| Zimax         |           | =15,000    |  |
| Total         |           | = 2,50,000 |  |
|               |           |            |  |