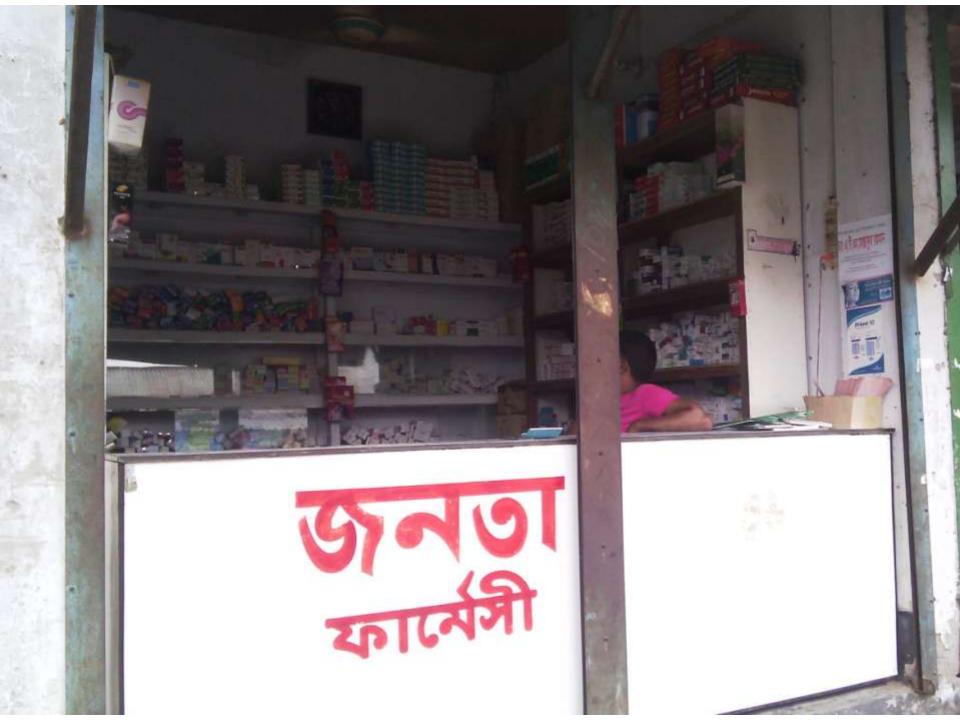

### A Nobin Udyokta Project Proposed NU Business Name :Janata Pharmacy

NU Identified and PP Prepared : Md.Raihanuddin (Manikganj Unit) Verified by : Md.Khalilur Rahman Presented by : Md. Sazibul Haq Cellno: 01728838141

### **PROPOSED NOBIN UDYOKTA BUSINESS INFO**

| Business Name                                               | : | Janata Pharmacy                                                                                             |
|-------------------------------------------------------------|---|-------------------------------------------------------------------------------------------------------------|
| Address/ Location                                           | : | Shop No.:07, 30, Shahid soroni road , Manikganj.                                                            |
| Total Investment in BDT                                     | : | 8,50,000                                                                                                    |
| Financing                                                   | : | Self BDT : 6,00,000 (from existing business) - 71 %<br>Required Investment BDT : 2,50,000 (as equity) - 29% |
| Present salary/drawings from business (estimates)           | : | BDT 7,000                                                                                                   |
| Proposed Salary                                             |   | BDT 7,000                                                                                                   |
| i. Proposed Business % of<br>present gross profit<br>margin | : | 15%                                                                                                         |
| ii. Estimated % of proposed gross profit margin             | : | 15%                                                                                                         |
| iii. Agreed grace period                                    | : | 3 months                                                                                                    |