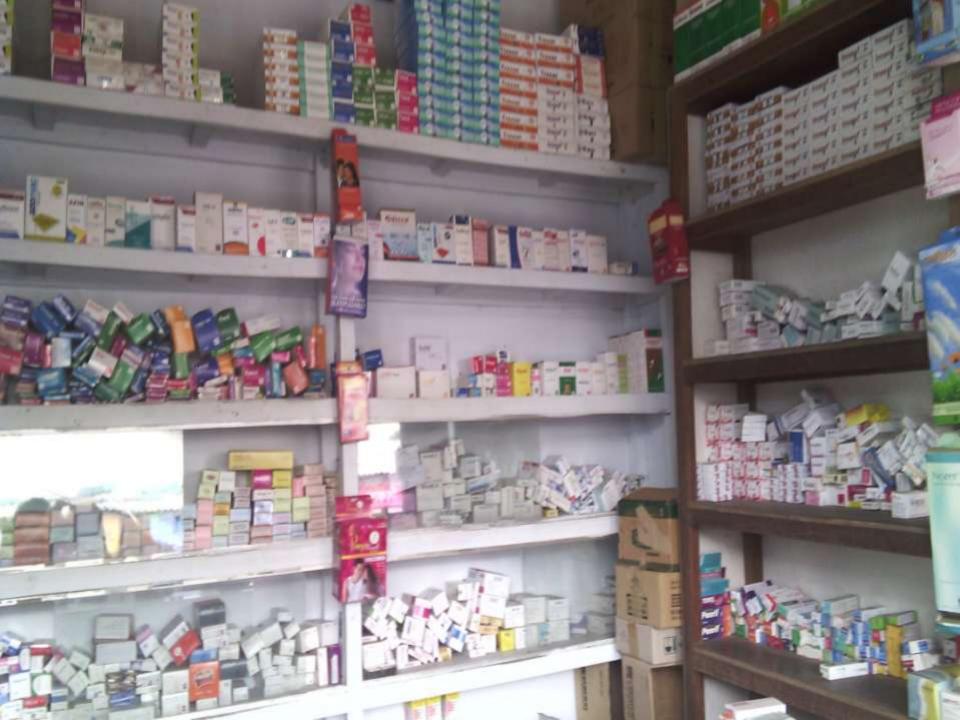

#### **Present items**

|   |                    | . c 000           |
|---|--------------------|-------------------|
| • | Clavusel 500 15box | ,                 |
| • | Seclo 20 30 box    | ,                 |
| • | Omep 20 20 box     |                   |
| • | Sergel 20 20 box   |                   |
| • | Trizom ing         | =15,000           |
| • | Progut 10box       | =7,000            |
| • | Filmet 70 box      | = 17,000          |
| • | Deltasin 15 box    | =15,000           |
| • | Lactu 10 box       | =15,000           |
| • | Rabe 20 10 box     | =6,000            |
| • | Flupen             | =6,000            |
| • | Finix              | =16,000           |
| • | Parilack 20 box    | =8,000            |
| • | Jonix plus 15 box  | =8,000            |
| • | Neotack 15 box     | =6,000            |
| • | Namis 500 20 box   | =15,000           |
| • | Nero B 10 box      | =9,000            |
| • | Coralkal D 20      | =15,000           |
| • | P.P.I 25 box       | =10,000           |
| • | Procap 15 box      | =6,000            |
| • | Rolac 20 box       | =10,000           |
| • | Nirapod Napkin     | = 10,000          |
| • | Cef 3 200mg (80 bo |                   |
|   | Total              | : <b>2,80,000</b> |

#### **Proposed items**

| • Tyfax3 200  | 15 box    | =10,000    |  |
|---------------|-----------|------------|--|
| • Flustar 500 | 15 box    | =10,000    |  |
| • Omep 20     | 20 box    | =20,000    |  |
| Sergel 20     | 20 box    | =15,000    |  |
| • Progut      | 15 box    | =10,000    |  |
| • Furocef 50  | 0 15 box  | = 15,000   |  |
| Deltasin      | 20 box    | =10,000    |  |
| • Trizom ing  |           | =10,000    |  |
| • Rabe 20 1   | L5 box    | =15,000    |  |
| • Flupen      |           | =10,000    |  |
| • Parilack 1  | 5 box     | =10,000    |  |
| • Jonix plus  | 15 box    | =15,000    |  |
| Neotack       | 20 box    | =10,000    |  |
| Prebalin 75   | 20        | =15,000    |  |
| Nero B        | 20 box    | =10,000    |  |
| Azomac 500    | mg 40 box | =20,000    |  |
| Imacef 1gm iv |           | = 20,000   |  |
| Toroaid       |           | =10,000    |  |
| Zimax         |           | =15,000    |  |
| Total         |           | = 2,50,000 |  |
|               |           |            |  |