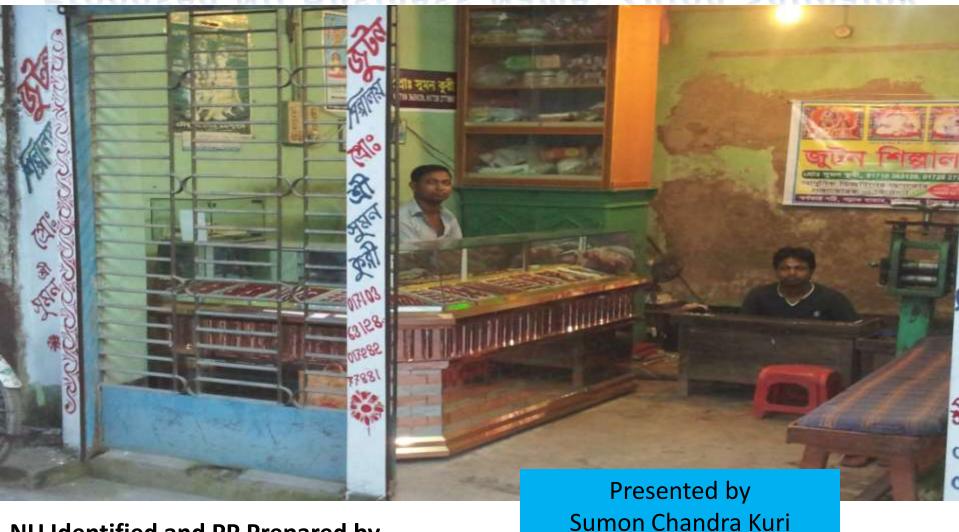

### Proposed NU Business Name: Zuton Shilpaloy

NU Identified and PP Prepared by Md. Ballal Hossain (Ramgonj Unit) Verified By: Md. Nazrul Islam

**GRAMEEN TRUST** 

### PROPOSED NOBIN UDYOKTA BUSINESS INFO

| Business Name                                                                                                                        | : | Zuton Shilpaloy                                                                                 |
|--------------------------------------------------------------------------------------------------------------------------------------|---|-------------------------------------------------------------------------------------------------|
| Address/ Location                                                                                                                    | : | Middle in the market. Gallak Bazar, Faridgonj.                                                  |
| Total Investment in BDT                                                                                                              | : | 750000/-                                                                                        |
| Financing                                                                                                                            | : | Self BDT 500000/- (from existing business) 66 % Required Investment BDT 250000/-(as equity) 34% |
| Present salary/drawings from business (estimates)                                                                                    | : | 9,000/-                                                                                         |
| Proposed Salary                                                                                                                      |   | 9,000/-                                                                                         |
| Proposed Business  (i) % of present gross profit margin  (ii) Estimated % of proposed gross profit margin  (iii) Agreed grace period | : | 15% 15% 02 months                                                                               |