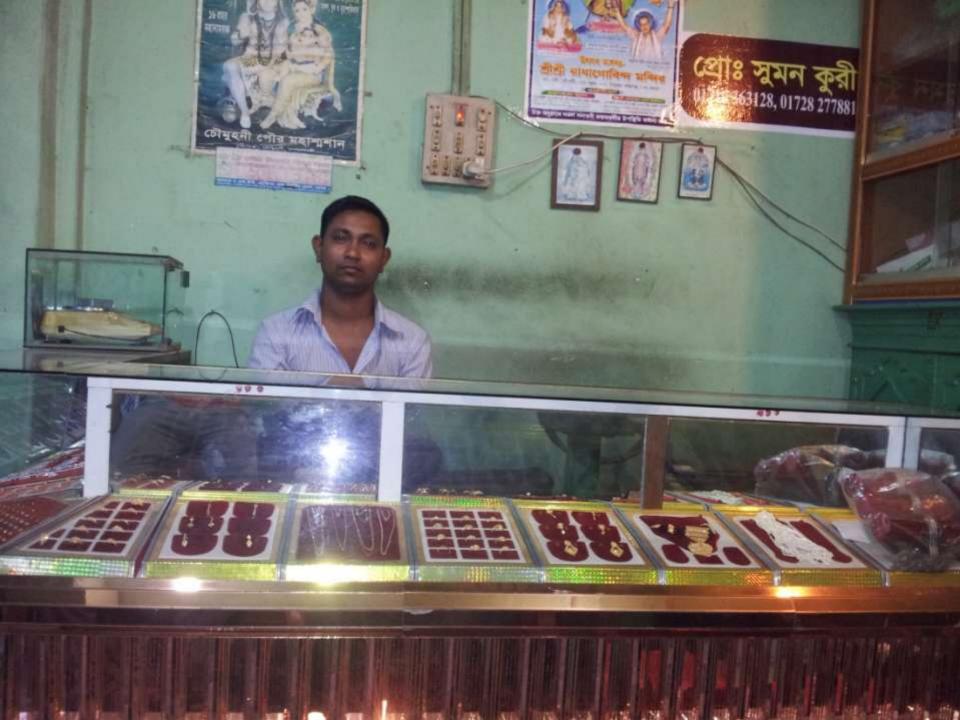

### PROPOSED NOBIN UDYOKTA BUSINESS INFO

| Business Name                                                                                                                        | : | Zuton Shilpaloy                                                                                 |
|--------------------------------------------------------------------------------------------------------------------------------------|---|-------------------------------------------------------------------------------------------------|
| Address/ Location                                                                                                                    | : | Middle in the market. Gallak Bazar, Faridgonj.                                                  |
| Total Investment in BDT                                                                                                              | : | 750000/-                                                                                        |
| Financing                                                                                                                            | : | Self BDT 500000/- (from existing business) 66 % Required Investment BDT 250000/-(as equity) 34% |
| Present salary/drawings from business (estimates)                                                                                    | : | 9,000/-                                                                                         |
| Proposed Salary                                                                                                                      |   | 9,000/-                                                                                         |
| Proposed Business  (i) % of present gross profit margin  (ii) Estimated % of proposed gross profit margin  (iii) Agreed grace period | : | 15% 15% 02 months                                                                               |

# BRIEF BIO OF THE PROPOSED NOBIN UDYOKTA (CONT...)

| Present Occupation                      | : | Jewelry Business                                                     |
|-----------------------------------------|---|----------------------------------------------------------------------|
| Trade license                           | • | 12                                                                   |
| Business Experience And Training Info   |   | 19 Years Hand training from his Father Initial Investment -100000 tk |
| Other Own/Family<br>Sources of Income   | : | N/A                                                                  |
| Other Own/Family Sources of Liabilities | : | N/A                                                                  |
| NU Contact Info                         |   | 01855905480                                                          |
| NU Project<br>Source/Reference          | : | GT Ramgonj Unit Office                                               |