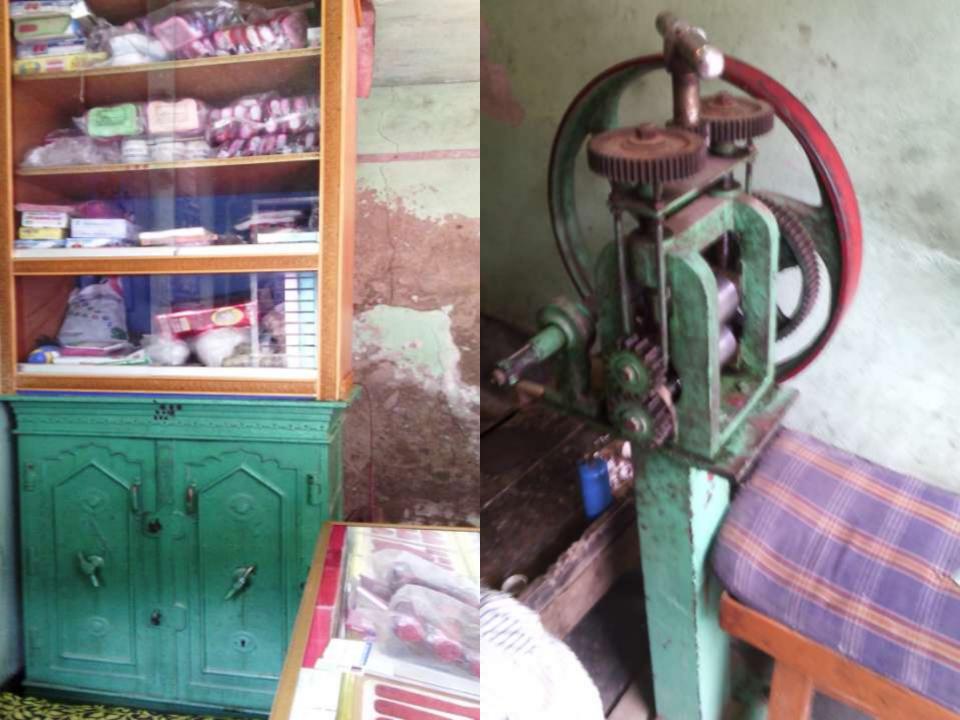

### PRESENT & PROPOSED INVESTMENT BREAKDOWN

| Particulars                                                                                                                                                                                                                                                                                                                                                                                                                                                            | Existing Business (BDT) (1) | Proposed<br>(BDT)<br>(2) | Total<br>(BDT)<br>(1+2) |
|------------------------------------------------------------------------------------------------------------------------------------------------------------------------------------------------------------------------------------------------------------------------------------------------------------------------------------------------------------------------------------------------------------------------------------------------------------------------|-----------------------------|--------------------------|-------------------------|
| Present Stock Items:       100,000         Advance       100,000         Furniture (Fan-01=500+Showcase-2+ Sitting tool-02= 15000       51500         Volt-01=25000, Dolay machine-1=10000+Instruments=1000 )       51500         Gold finger ring 20pcs(2 vori)       80000         Gold chain 4pcs(2 vori)       20000*4       80000         Earrings 10 pairs (03 vori)       12000*10=       120000         Churi/Bala+Nakful (2pair+40pcs )(1.6 vori)       68500 | 500000                      |                          | 500000                  |
| Proposed Items:  Gold Chain 06pcs (03 vori) =120000  Finger Ring 30pcs (02 vori) =80000  Kaner Dul 05pair (1.25 vori) =50000                                                                                                                                                                                                                                                                                                                                           |                             | 250000                   | 250000                  |
| Total Capital                                                                                                                                                                                                                                                                                                                                                                                                                                                          | 500000                      | 250000                   | 750000                  |