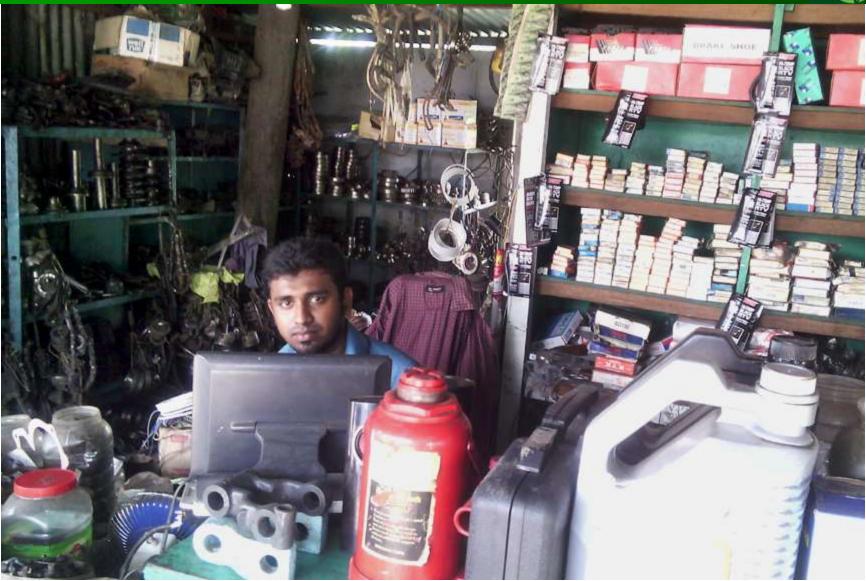

2

| Present Occupation                      | : | Car parts selling business                      |
|-----------------------------------------|---|-------------------------------------------------|
| Trade License Number                    | - | 460                                             |
| Business Experiences                    | - | 2 years                                         |
| Other Own/Family Sources of Income      | : | Business (Father is doing car business)         |
| Other Own/Family Sources of Liabilities | - | No                                              |
| NU Contact Info                         | • | 01932796709                                     |
| NU Project Source/Reference             | : | <b>GT Dhamrai Unit</b><br><b>Office</b> , Dhaka |

| Business Name                                                                                           | : | Ekota Motors                                                                                               |
|---------------------------------------------------------------------------------------------------------|---|------------------------------------------------------------------------------------------------------------|
| Address/ Location                                                                                       | : | Noyarhat, Dhamrai, Dhaka                                                                                   |
| Total Investment in BDT                                                                                 | : | 700,000/-                                                                                                  |
| Financing                                                                                               | : | Self BDT : 5,00,000 (from existing business) - 71%<br>Required Investment BDT : 2,00,000 (as equity) - 29% |
| Present salary/drawings from business (estimates)                                                       | : | BDT 7,000                                                                                                  |
| Proposed Salary                                                                                         |   | BDT 7,000                                                                                                  |
| Proposed Business % of<br>present gross profit margin<br>Estimated % of proposed gross<br>profit margin | : | 10%<br>10%                                                                                                 |
| Agreed grace period                                                                                     | : | 3 months                                                                                                   |