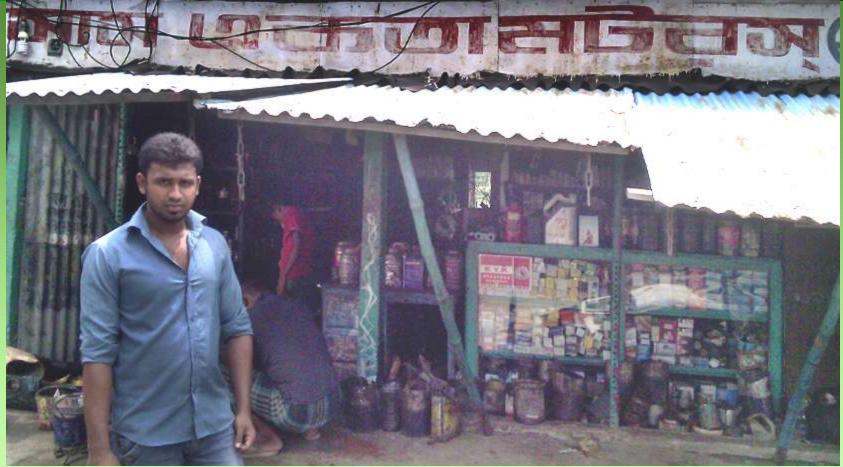

| Business Name                                                                                           | : | Ekota Motors                                                                                               |
|---------------------------------------------------------------------------------------------------------|---|------------------------------------------------------------------------------------------------------------|
| Address/ Location                                                                                       | : | Noyarhat, Dhamrai, Dhaka                                                                                   |
| Total Investment in BDT                                                                                 | : | 700,000/-                                                                                                  |
| Financing                                                                                               | : | Self BDT : 5,00,000 (from existing business) - 71%<br>Required Investment BDT : 2,00,000 (as equity) - 29% |
| Present salary/drawings from business (estimates)                                                       | : | BDT 7,000                                                                                                  |
| Proposed Salary                                                                                         |   | BDT 7,000                                                                                                  |
| Proposed Business % of<br>present gross profit margin<br>Estimated % of proposed gross<br>profit margin | : | 10%<br>10%                                                                                                 |
| Agreed grace period                                                                                     | : | 3 months                                                                                                   |