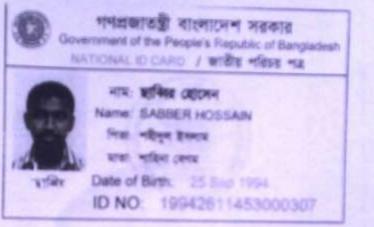

#### **BRIEF BIO OF THE PROPOSED NOBIN UDYOKTA**

| Name                                                                                                                                                                           | : | Sabber Hossain                                                                                                                                                                                                                               |
|--------------------------------------------------------------------------------------------------------------------------------------------------------------------------------|---|----------------------------------------------------------------------------------------------------------------------------------------------------------------------------------------------------------------------------------------------|
| Age                                                                                                                                                                            | : | 25/09/1994 (21 Years)                                                                                                                                                                                                                        |
| Marital status                                                                                                                                                                 | : | Single                                                                                                                                                                                                                                       |
| Children                                                                                                                                                                       | : | N/A                                                                                                                                                                                                                                          |
| No. of siblings:                                                                                                                                                               | : | 2 Sisters                                                                                                                                                                                                                                    |
| Parent's and GB related Info<br>(i) Who is GB member<br>(ii) Mother's name<br>(iii) Father's name<br>(iv) GB member's info                                                     | : | Mother<br>Shahina Begum<br>Shohidul Islam<br>Member since: 02/05/2007<br>Branch: Dhamrai, Centre no.04, Group:04<br>Loanee No.1161 First Ioan:20,000/-<br>Total Amount Received: Tk. 2,00,000/-<br>Existing Ioan: 50,000 Outstanding: 22,400 |
| <i>Further Information:</i><br>(v) Who pays GB loan installment<br>(vi) Mobile lady<br>(vii) Grameen Education Loan<br>(viii) Any other loan like GCCN, GKF etc<br>(ix) Others |   | NU's father<br>N/A<br>N/A<br>N/A<br>N/A                                                                                                                                                                                                      |
| Education                                                                                                                                                                      | : | HSC                                                                                                                                                                                                                                          |