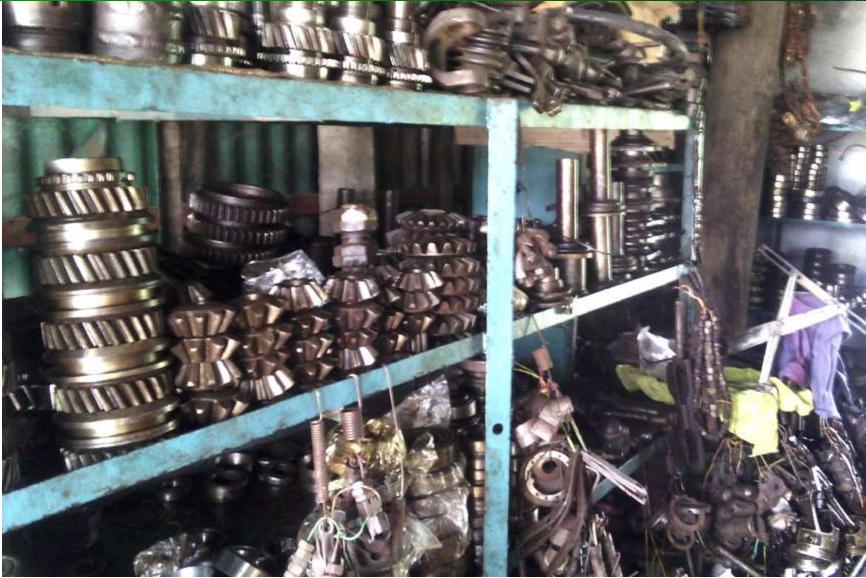

Details present Stock (\*) & Proposed Items (\*\*) mentioned in next slide

7

| Present Stock items |          |  |  |  |
|---------------------|----------|--|--|--|
| Product name        | Amount   |  |  |  |
| Premium             | 30,000   |  |  |  |
| Hanjar Jorna        | 50,000   |  |  |  |
| Recondition Bearing | 20,000   |  |  |  |
| Fron Excel          | 20,000   |  |  |  |
| Car Spring          | 20,000   |  |  |  |
| Break Oil           | 20,000   |  |  |  |
| Gear Oil            | 30,000   |  |  |  |
| Fan bell            | 10,000   |  |  |  |
| Pressure Plate      | 20,000   |  |  |  |
| Clutch Plate        | 10,000   |  |  |  |
| Cutting Shape       | 20,000   |  |  |  |
| Brake shoe          | 20,000   |  |  |  |
| Gear Box            | 50,000   |  |  |  |
| Kelas Cylinder      | 20,000   |  |  |  |
| Poli Engine         | 30,000   |  |  |  |
| Oil Seal            | 30,000   |  |  |  |
| Hanger              | 10,000   |  |  |  |
| Nut, Bolto          | 20,000   |  |  |  |
| Mobil               | 50,000   |  |  |  |
| Present Stock       | 4,80,000 |  |  |  |

| Proposed stock item |          |  |  |  |
|---------------------|----------|--|--|--|
| Product Name        | Amount   |  |  |  |
| Premium             | 20,000   |  |  |  |
| Hanjar Jorna        | 20,000   |  |  |  |
| Car Drum            | 20,000   |  |  |  |
| Car Excel           | 20,000   |  |  |  |
| Car Spring          | 10,000   |  |  |  |
| Break Oil           | 10,000   |  |  |  |
| Gear Oil            | 20,000   |  |  |  |
| Fan bell            | 10,000   |  |  |  |
| Pressure Plate      | 10,000   |  |  |  |
| Clutch Plate        | 10,000   |  |  |  |
| Master Cylinder     | 20,000   |  |  |  |
| Brake shoe          | 20,000   |  |  |  |
| Gear Box            | 10,000   |  |  |  |
| Proposed Item       | 2,00,000 |  |  |  |