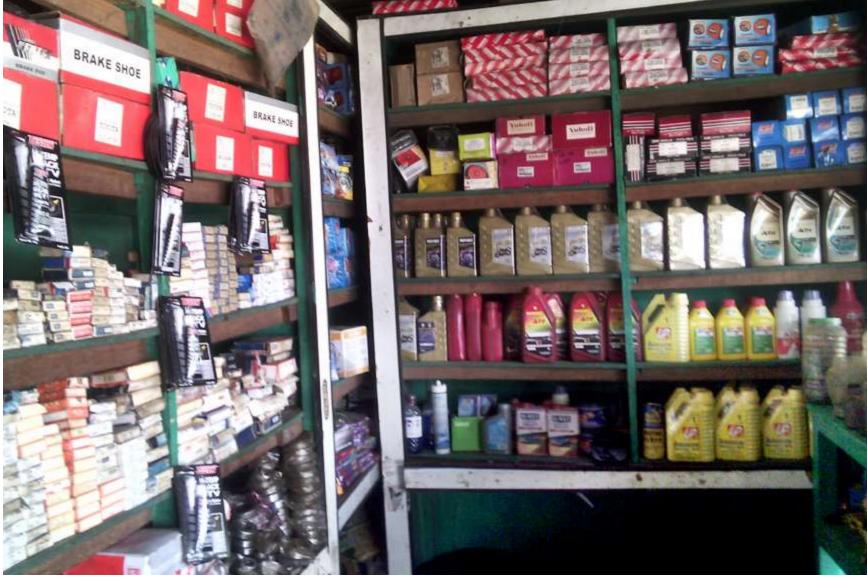

Details present Stock (\*) & Proposed Items (\*\*) mentioned in next slide

7

| Present Stock items |          |  |  |  |
|---------------------|----------|--|--|--|
| Product name        | Amount   |  |  |  |
| Premium             | 30,000   |  |  |  |
| Hanjar Jorna        | 50,000   |  |  |  |
| Recondition Bearing | 20,000   |  |  |  |
| Fron Excel          | 20,000   |  |  |  |
| Car Spring          | 20,000   |  |  |  |
| Break Oil           | 20,000   |  |  |  |
| Gear Oil            | 30,000   |  |  |  |
| Fan bell            | 10,000   |  |  |  |
| Pressure Plate      | 20,000   |  |  |  |
| Clutch Plate        | 10,000   |  |  |  |
| Cutting Shape       | 20,000   |  |  |  |
| Brake shoe          | 20,000   |  |  |  |
| Gear Box            | 50,000   |  |  |  |
| Kelas Cylinder      | 20,000   |  |  |  |
| Poli Engine         | 30,000   |  |  |  |
| Oil Seal            | 30,000   |  |  |  |
| Hanger              | 10,000   |  |  |  |
| Nut, Bolto          | 20,000   |  |  |  |
| Mobil               | 50,000   |  |  |  |
| Present Stock       | 4,80,000 |  |  |  |

| Proposed stock item |          |  |  |  |
|---------------------|----------|--|--|--|
| Product Name        | Amount   |  |  |  |
| Premium             | 20,000   |  |  |  |
| Hanjar Jorna        | 20,000   |  |  |  |
| Car Drum            | 20,000   |  |  |  |
| Car Excel           | 20,000   |  |  |  |
| Car Spring          | 10,000   |  |  |  |
| Break Oil           | 10,000   |  |  |  |
| Gear Oil            | 20,000   |  |  |  |
| Fan bell            | 10,000   |  |  |  |
| Pressure Plate      | 10,000   |  |  |  |
| Clutch Plate        | 10,000   |  |  |  |
| Master Cylinder     | 20,000   |  |  |  |
| Brake shoe          | 20,000   |  |  |  |
| Gear Box            | 10,000   |  |  |  |
| Proposed Item       | 2,00,000 |  |  |  |