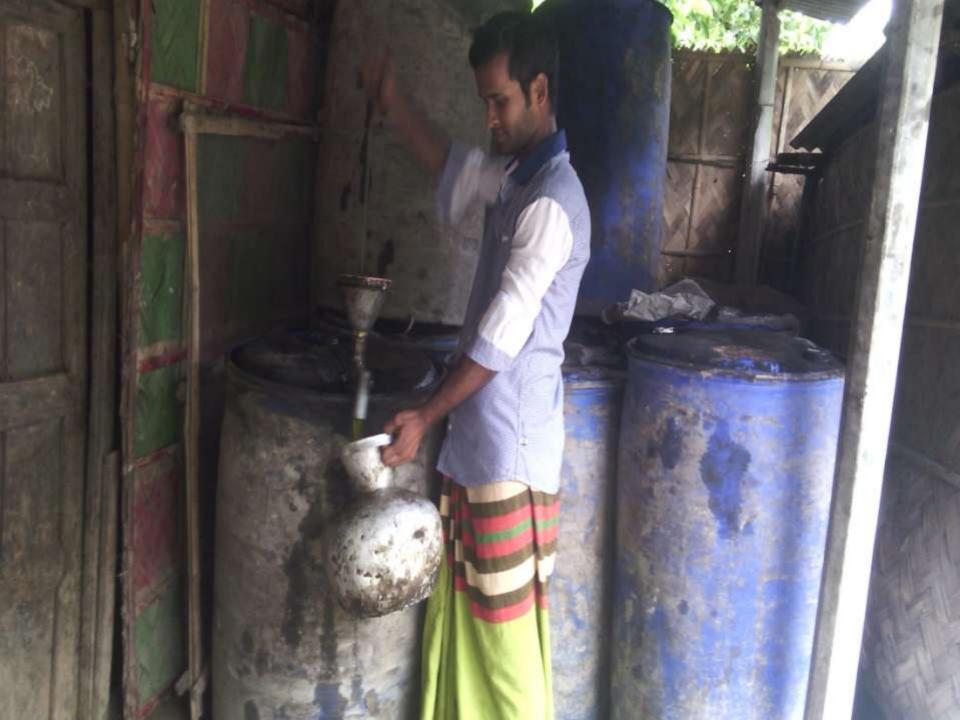

#### BRIEF BIO OF THE PROPOSED NOBIN UDYOKTA (CONT...)

| Present Occupation                      | : | Oil Business                |
|-----------------------------------------|---|-----------------------------|
| Trade License/ Drug<br>License          |   | 71                          |
| Business Experience And Training Info   | : | 8 years                     |
| Other Own/Family Sources of Income      | : | Brothers( Mustard Business) |
| Other Own/Family Sources of Liabilities | : | N/A                         |
| NU Contact Info                         |   | 01624880580                 |
| NU Project<br>Source/Reference          | : | Singair Unit                |

#### PRESENT & PROPOSED INVESTMENT BREAKDOWN

| Present Items |               |          |    |  |
|---------------|---------------|----------|----|--|
| Item          |               | Amount   | ]1 |  |
| oil           | 10dram*20,000 | 2,00,000 |    |  |
| Mustard       | 50bag*2,000   | 1,00,000 | N  |  |
| Total         |               | 3,00,000 | T  |  |