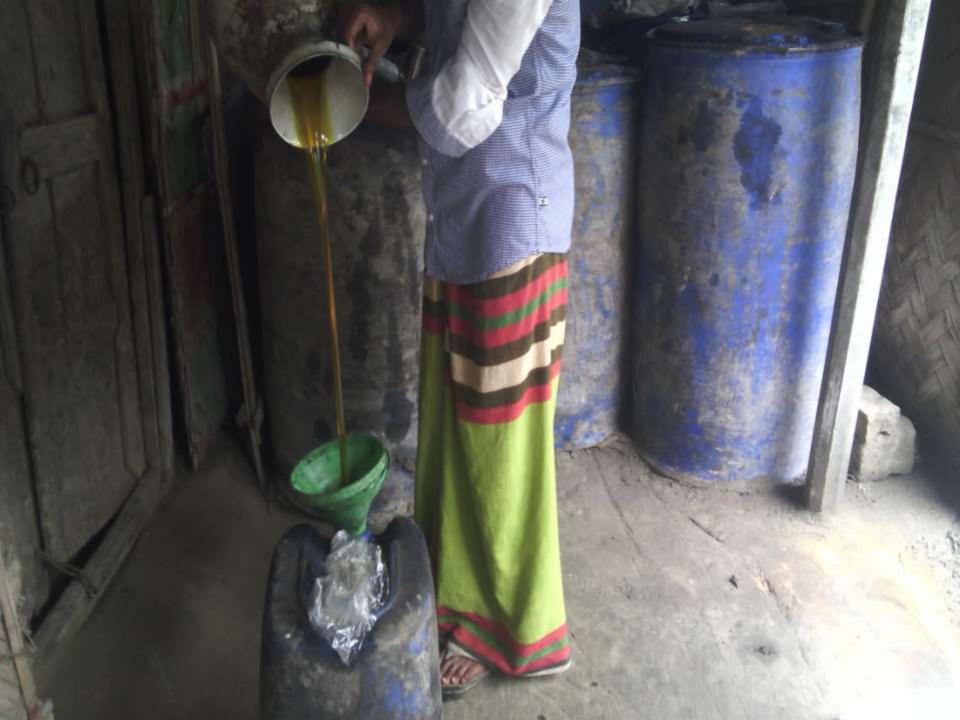

#### BRIEF BIO OF THE PROPOSED NOBIN UDYOKTA (CONT...)

| Present Occupation                      | : | Oil Business                |
|-----------------------------------------|---|-----------------------------|
| Trade License/ Drug<br>License          |   | 71                          |
| Business Experience And Training Info   | : | 8 years                     |
| Other Own/Family Sources of Income      | : | Brothers( Mustard Business) |
| Other Own/Family Sources of Liabilities | : | N/A                         |
| NU Contact Info                         |   | 01624880580                 |
| NU Project<br>Source/Reference          | : | Singair Unit                |

#### PRESENT & PROPOSED INVESTMENT BREAKDOWN

| Present Items |               |          |    |  |
|---------------|---------------|----------|----|--|
| Item          |               | Amount   | ]1 |  |
| oil           | 10dram*20,000 | 2,00,000 |    |  |
| Mustard       | 50bag*2,000   | 1,00,000 | N  |  |
| Total         |               | 3,00,000 | T  |  |