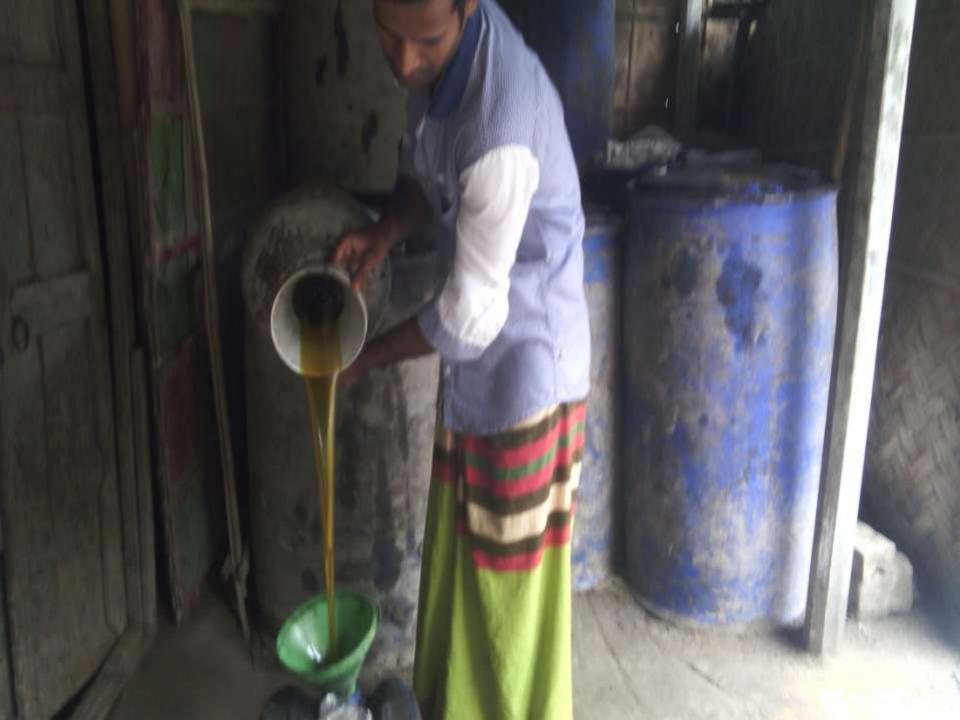

#### BRIEF BIO OF THE PROPOSED NOBIN UDYOKTA (CONT...)

| Present Occupation                      | : | Oil Business                |
|-----------------------------------------|---|-----------------------------|
| Trade License/ Drug<br>License          |   | 71                          |
| Business Experience And Training Info   | : | 8 years                     |
| Other Own/Family Sources of Income      | : | Brothers( Mustard Business) |
| Other Own/Family Sources of Liabilities | : | N/A                         |
| NU Contact Info                         |   | 01624880580                 |
| NU Project<br>Source/Reference          | : | Singair Unit                |

#### PRESENT & PROPOSED INVESTMENT BREAKDOWN

| Present Items |               |          |    |  |
|---------------|---------------|----------|----|--|
| Item          |               | Amount   | ]1 |  |
| oil           | 10dram*20,000 | 2,00,000 |    |  |
| Mustard       | 50bag*2,000   | 1,00,000 | N  |  |
| Total         |               | 3,00,000 | T  |  |