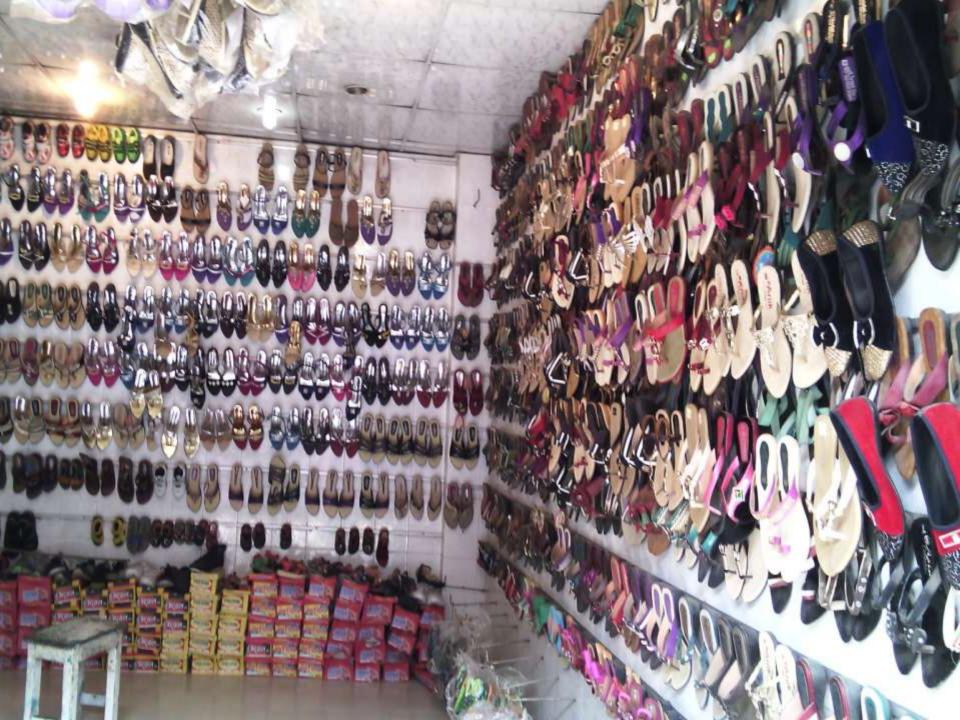

### **PRESENT & PROPOSED INVESTMENT BREAKDOWN**

| Particulars                                                                                                                                                                                                                                                                                 | Existing Business<br>(BDT)<br>(1) | Proposed (BDT)<br>(2) | Total (BDT)<br>(1+2) |
|---------------------------------------------------------------------------------------------------------------------------------------------------------------------------------------------------------------------------------------------------------------------------------------------|-----------------------------------|-----------------------|----------------------|
| Present items :         Fixed Assets (Furniture)       20,000         Slipper-300pcs       60,000         Slipper janse200pcs       50,000         Various gents Shoes       50,000         Various Women Shoes       50,000         Baby Shoes       30,000         Furniture       20,000 | 3,00,000                          |                       | 3,00,000             |
| <ul> <li>(ii) Proposed :</li> <li>Slipper 100pcs 20000</li> <li>Slipper gents 100pcs 25000</li> <li>Various gents Shoes 40000</li> <li>Various Women Shoes 40000</li> <li>Baby Shoes 15000</li> <li>Burmese 10000</li> </ul>                                                                |                                   | 150,000               | 150000               |
| Total Capital                                                                                                                                                                                                                                                                               | 3,00000                           | 150,000               | 450000               |