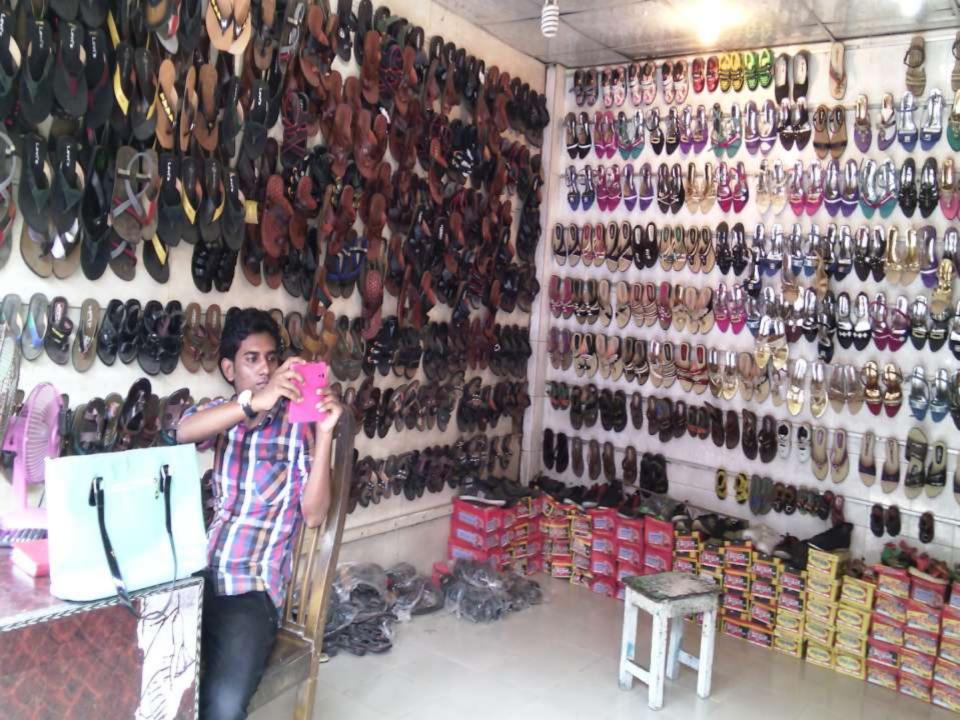

## BRIEF BIO OF THE PROPOSED NOBIN UDYOKTA (CONT...)

| Present Occupation                         | : | Shoe selling shop                               |
|--------------------------------------------|---|-------------------------------------------------|
| Trade License No                           | : | 99                                              |
| Business Experiences                       | : | 15 years                                        |
| Other Own/Family Sources<br>of Income      | : | Father (Income from Rent of C N G, Agriculture) |
| Other Own/Family Sources<br>of Liabilities | : | N/A                                             |
| Contact no                                 |   | 01814245288                                     |
| NU Project<br>Source/Reference             | : | GT Torpurchondi Unit Office, Chandpur           |

## **PROPOSED NOBIN UDYOKTA BUSINESS INFO**

| Business Name                                               | : | Kakon Varieties Store                                                                            |
|-------------------------------------------------------------|---|--------------------------------------------------------------------------------------------------|
| Address/ Location                                           | : | Narayanpur Bazar , Matlab (d.)Chandpur.                                                          |
| Total Investment in BDT                                     | : | 4,50,000                                                                                         |
| Financing                                                   | : | Self BDT :3,00,000 (from existing business)67%Required Investment BDT : 1,50,000 (as equity)33 % |
| Present salary/drawings from business (estimates)           |   | BDT 7000                                                                                         |
| Proposed Salary                                             |   | BDT 7000                                                                                         |
| i. Proposed Business %<br>of present gross profit<br>margin | : | 20%                                                                                              |
| ii. Estimated % of<br>proposed gross profit<br>margin       | : | 20%                                                                                              |
| iii. Agreed grace period                                    | : | 02 months                                                                                        |

### **PRESENT & PROPOSED INVESTMENT BREAKDOWN**

| Particulars                                                                                                                                                                                                                                                                                 | Existing Business<br>(BDT)<br>(1) | Proposed (BDT)<br>(2) | Total (BDT)<br>(1+2) |
|---------------------------------------------------------------------------------------------------------------------------------------------------------------------------------------------------------------------------------------------------------------------------------------------|-----------------------------------|-----------------------|----------------------|
| Present items :         Fixed Assets (Furniture)       20,000         Slipper-300pcs       60,000         Slipper janse200pcs       50,000         Various gents Shoes       50,000         Various Women Shoes       50,000         Baby Shoes       30,000         Furniture       20,000 | 3,00,000                          |                       | 3,00,000             |
| <ul> <li>(ii) Proposed :</li> <li>Slipper 100pcs 20000</li> <li>Slipper gents 100pcs 25000</li> <li>Various gents Shoes 40000</li> <li>Various Women Shoes 40000</li> <li>Baby Shoes 15000</li> <li>Burmese 10000</li> </ul>                                                                |                                   | 150,000               | 150000               |
| Total Capital                                                                                                                                                                                                                                                                               | 3,00000                           | 150,000               | 450000               |