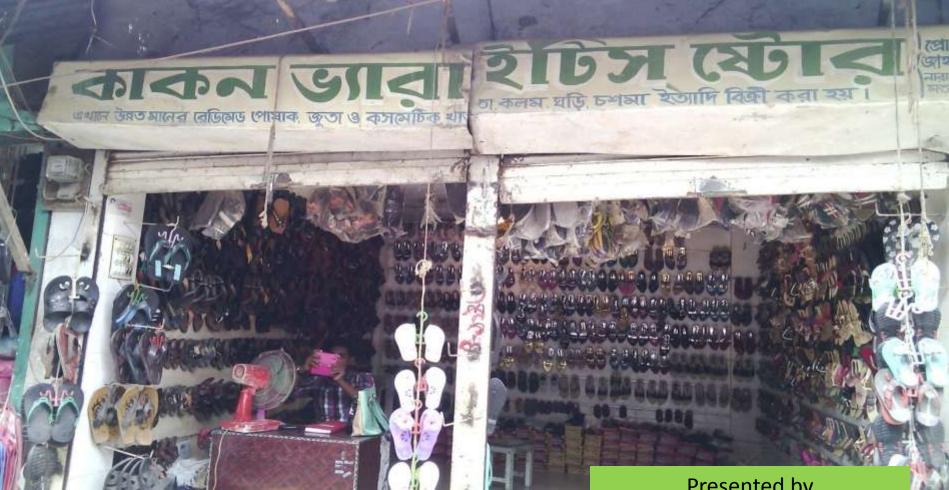

### Proposed NU Business Name : Kakon Varieties Store

NU Identified and PP Prepared by: Sonia Sultana (Chandpur Sadar Unit) Verified by- Md.Nazrul Islam Presented by Md. Rezaul Karim Cell : 01814245288

## **PROPOSED NOBIN UDYOKTA BUSINESS INFO**

| Business Name                                               | : | Kakon Varieties Store                                                                            |
|-------------------------------------------------------------|---|--------------------------------------------------------------------------------------------------|
| Address/ Location                                           | : | Narayanpur Bazar , Matlab (d.)Chandpur.                                                          |
| Total Investment in BDT                                     | : | 4,50,000                                                                                         |
| Financing                                                   | : | Self BDT :3,00,000 (from existing business)67%Required Investment BDT : 1,50,000 (as equity)33 % |
| Present salary/drawings from business (estimates)           |   | BDT 7000                                                                                         |
| Proposed Salary                                             |   | BDT 7000                                                                                         |
| i. Proposed Business %<br>of present gross profit<br>margin | : | 20%                                                                                              |
| ii. Estimated % of<br>proposed gross profit<br>margin       | : | 20%                                                                                              |
| iii. Agreed grace period                                    | : | 02 months                                                                                        |