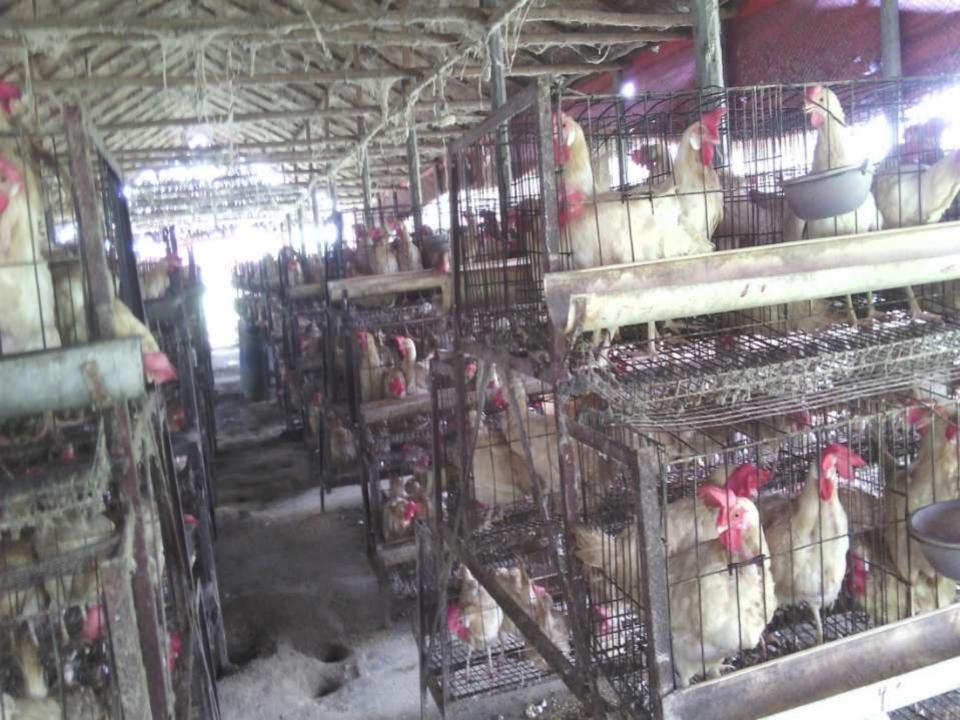

#### PRESENT & PROPOSED INVESTMENT BREAKDOWN

| Present Items |            |          |  |  |
|---------------|------------|----------|--|--|
| Item          |            | Amount   |  |  |
| Hen           | 3500p*100  | 350000   |  |  |
| Hen food      | 20bag*1750 | 35000    |  |  |
| Total         |            | 3,85,000 |  |  |