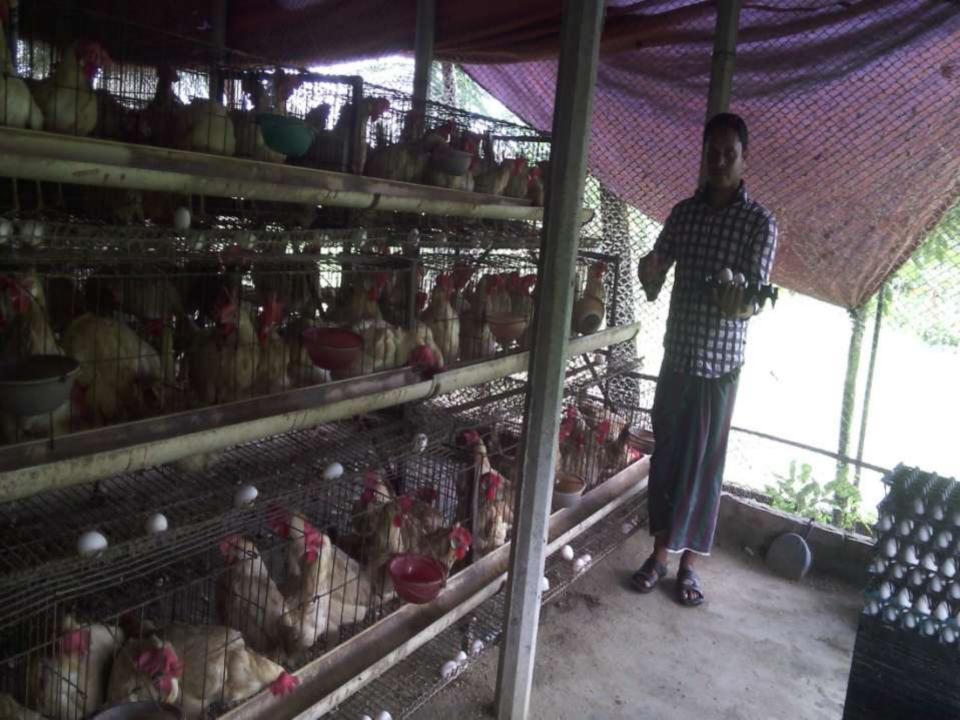

#### PROPOSED NOBIN UDYOKTA BUSINESS INFO

| Business Name                                                                                                                        | : | Mama Bhagina Poultry Firm                                                                        |  |
|--------------------------------------------------------------------------------------------------------------------------------------|---|--------------------------------------------------------------------------------------------------|--|
| Address/ Location                                                                                                                    |   | Jhaochor,Hemayatpur, Savar                                                                       |  |
| Total Investment in BDT                                                                                                              | • | BDT 6,00,000                                                                                     |  |
| Financing                                                                                                                            | : | Self BDT 5,00,000 (from existing business) 83% Required Investment BDT 1,00,000/-(as equity) 17% |  |
| Present salary/drawings from business (estimates)                                                                                    | : | BDT 9,000                                                                                        |  |
| Proposed Salary                                                                                                                      |   | BDT 9,000                                                                                        |  |
| Proposed Business  (i) % of present gross profit margin  (ii) Estimated % of proposed gross profit margin  (iii) Agreed grace period | : | 10%<br>10%<br>5 Months                                                                           |  |

#### PRESENT & PROPOSED INVESTMENT BREAKDOWN

| Present Items |            |          |  |  |
|---------------|------------|----------|--|--|
| Item          |            | Amount   |  |  |
| Hen           | 3500p*100  | 350000   |  |  |
| Hen food      | 20bag*1750 | 35000    |  |  |
| Total         |            | 3,85,000 |  |  |