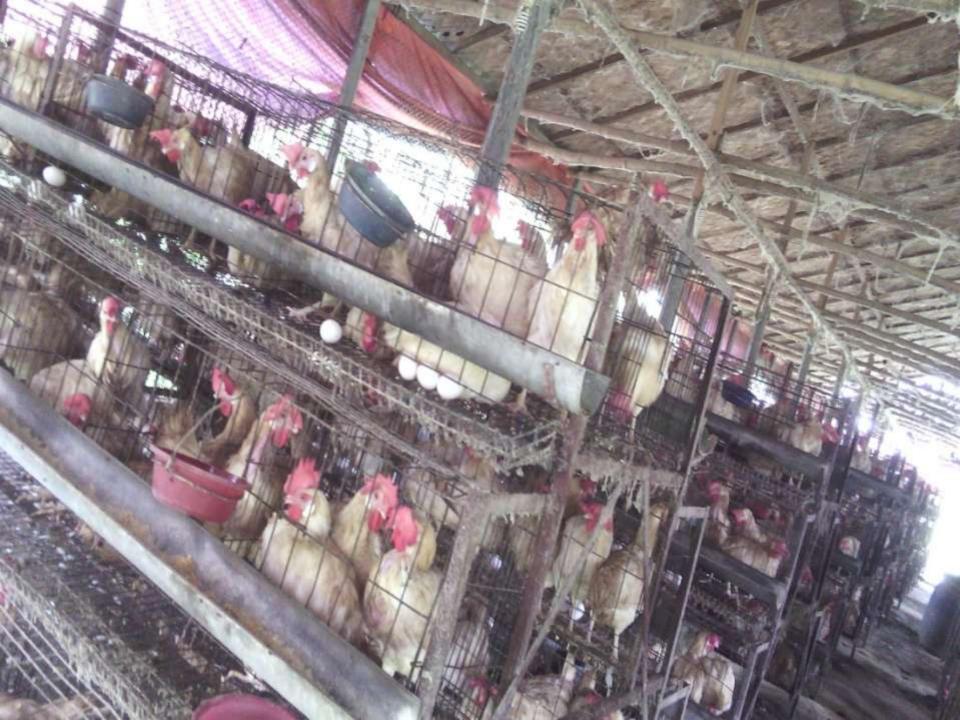

#### PROPOSED NOBIN UDYOKTA BUSINESS INFO

| Business Name                                                                                                                        | : | Mama Bhagina Poultry Firm                                                                        |  |
|--------------------------------------------------------------------------------------------------------------------------------------|---|--------------------------------------------------------------------------------------------------|--|
| Address/ Location                                                                                                                    |   | Jhaochor,Hemayatpur, Savar                                                                       |  |
| Total Investment in BDT                                                                                                              | • | BDT 6,00,000                                                                                     |  |
| Financing                                                                                                                            | : | Self BDT 5,00,000 (from existing business) 83% Required Investment BDT 1,00,000/-(as equity) 17% |  |
| Present salary/drawings from business (estimates)                                                                                    | : | BDT 9,000                                                                                        |  |
| Proposed Salary                                                                                                                      |   | BDT 9,000                                                                                        |  |
| Proposed Business  (i) % of present gross profit margin  (ii) Estimated % of proposed gross profit margin  (iii) Agreed grace period | : | 10%<br>10%<br>5 Months                                                                           |  |

#### PRESENT & PROPOSED INVESTMENT BREAKDOWN

| Present Items |            |          |  |  |
|---------------|------------|----------|--|--|
| Item          |            | Amount   |  |  |
| Hen           | 3500p*100  | 350000   |  |  |
| Hen food      | 20bag*1750 | 35000    |  |  |
| Total         |            | 3,85,000 |  |  |