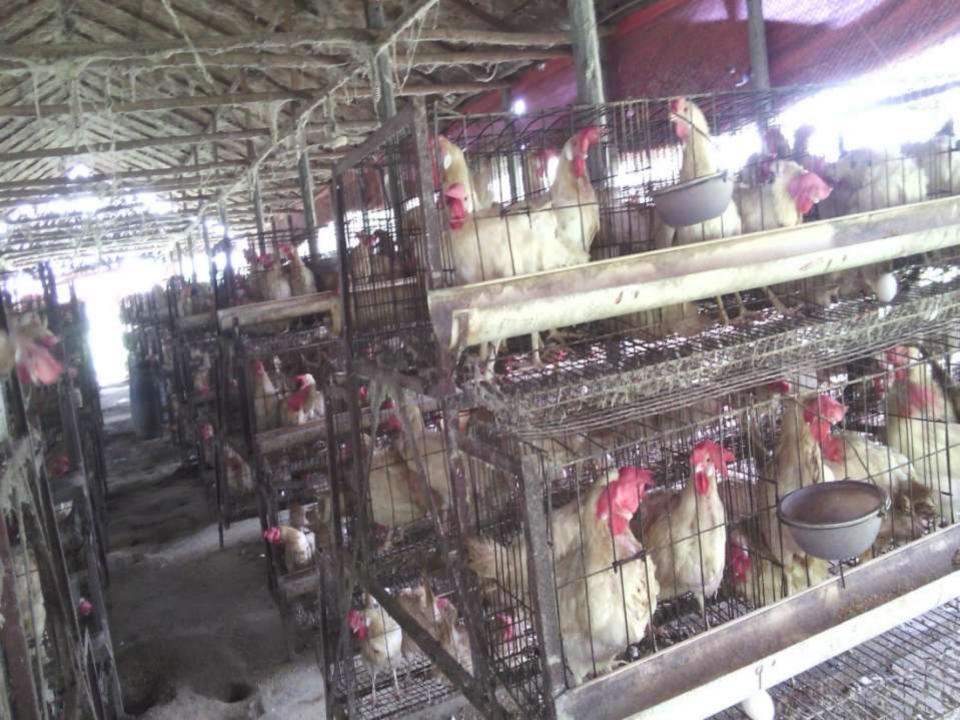

#### PRESENT & PROPOSED INVESTMENT BREAKDOWN

| Present Items |            |          |  |  |
|---------------|------------|----------|--|--|
| Item          |            | Amount   |  |  |
| Hen           | 3500p*100  | 350000   |  |  |
| Hen food      | 20bag*1750 | 35000    |  |  |
| Total         |            | 3,85,000 |  |  |