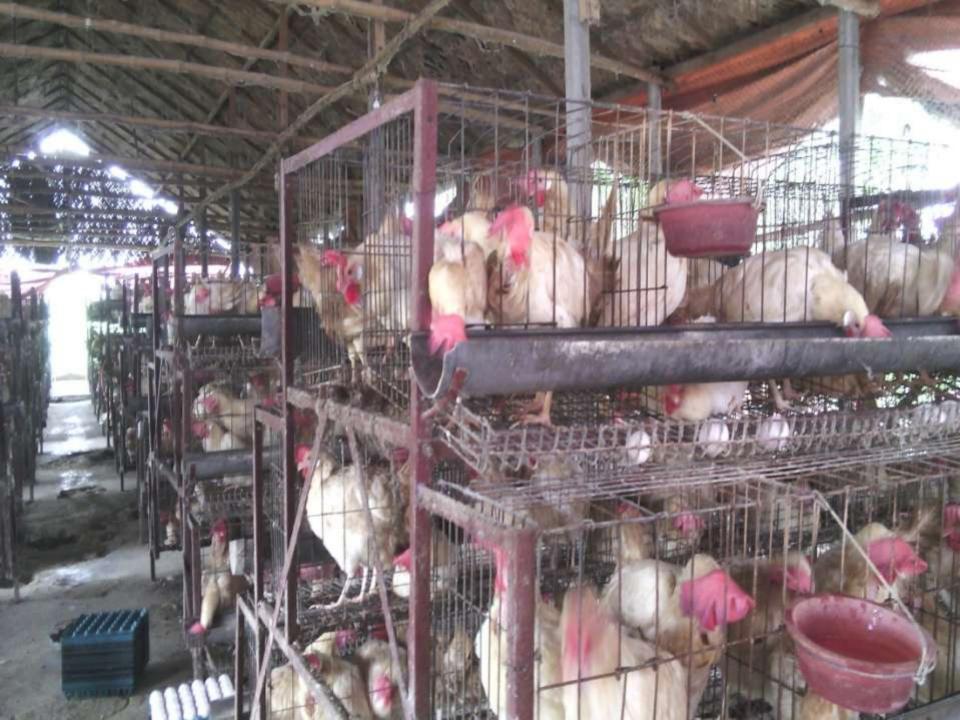

#### PROPOSED NOBIN UDYOKTA BUSINESS INFO

| Business Name                                                                                                                        | : | Mama Bhagina Poultry Firm                                                                        |  |
|--------------------------------------------------------------------------------------------------------------------------------------|---|--------------------------------------------------------------------------------------------------|--|
| Address/ Location                                                                                                                    |   | Jhaochor,Hemayatpur, Savar                                                                       |  |
| Total Investment in BDT                                                                                                              | • | BDT 6,00,000                                                                                     |  |
| Financing                                                                                                                            | : | Self BDT 5,00,000 (from existing business) 83% Required Investment BDT 1,00,000/-(as equity) 17% |  |
| Present salary/drawings from business (estimates)                                                                                    | : | BDT 9,000                                                                                        |  |
| Proposed Salary                                                                                                                      |   | BDT 9,000                                                                                        |  |
| Proposed Business  (i) % of present gross profit margin  (ii) Estimated % of proposed gross profit margin  (iii) Agreed grace period | : | 10%<br>10%<br>5 Months                                                                           |  |

#### PRESENT & PROPOSED INVESTMENT BREAKDOWN

| Present Items |            |          |  |  |
|---------------|------------|----------|--|--|
| Item          |            | Amount   |  |  |
| Hen           | 3500p*100  | 350000   |  |  |
| Hen food      | 20bag*1750 | 35000    |  |  |
| Total         |            | 3,85,000 |  |  |