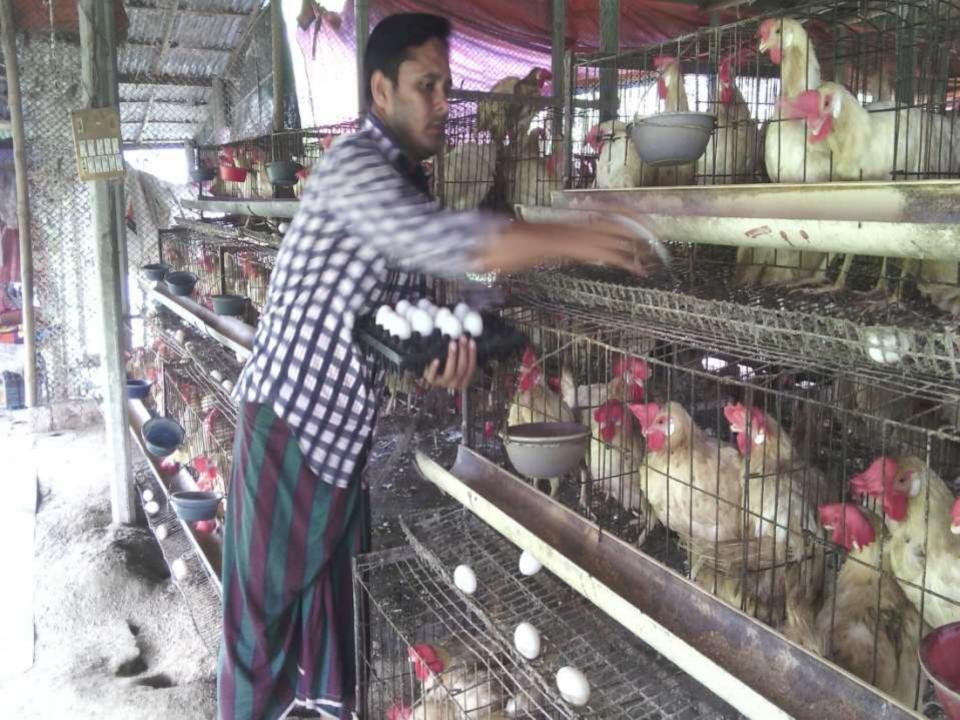

#### BRIEF BIO OF THE PROPOSED NOBIN UDYOKTA (CONT...)

| Present Occupation                      | : | Poultry Firm Business                |
|-----------------------------------------|---|--------------------------------------|
| Trade License                           |   | 902                                  |
| Business Experience And Training Info   | : | 5 years                              |
| Other Own/Family Sources of Income      | : | Father(Freedom Fighter, Agriculture) |
| Other Own/Family Sources of Liabilities | : | N/A                                  |
| NU Contact Info                         |   | 01825926412                          |
| NU Project<br>Source/Reference          | : | Singair Unit                         |

#### PRESENT & PROPOSED INVESTMENT BREAKDOWN

| Present Items |            |          |  |  |
|---------------|------------|----------|--|--|
| Item          |            | Amount   |  |  |
| Hen           | 3500p*100  | 350000   |  |  |
| Hen food      | 20bag*1750 | 35000    |  |  |
| Total         |            | 3,85,000 |  |  |