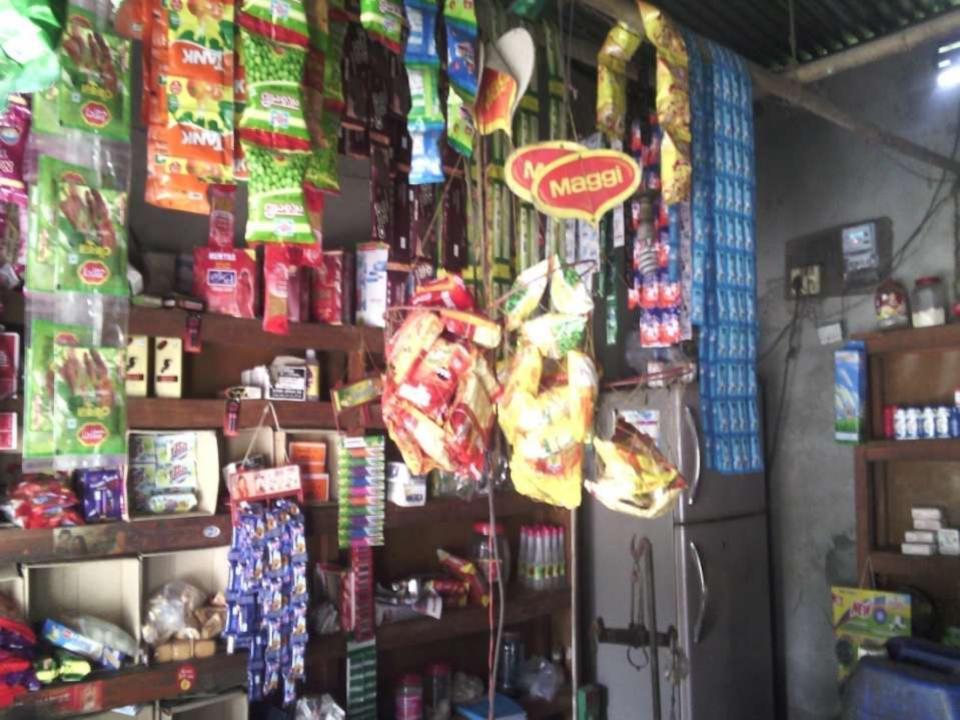

# **Grocery items**

#### **Present items**

#### **Proposed items**

| • | Rice (5 Bag *2000TK) | : 10,000   |
|---|----------------------|------------|
| • | Vushi (10 Bag *1500) | : 7,000    |
| • | Oil (100 liter)      | : 10,000   |
| • | Cold drinks          | : 12,000   |
| • | Biscuits             | : 5,000    |
| • | Salt                 | : 6,000    |
| • | Soap                 | : 10,000   |
| • | Chips ,Candy         | : 2,000    |
| • | Pulse                | : 10,000   |
| • | Sugar                | : 10,000   |
| • | Egg                  | : 2,000    |
| • | Coil,paste,brush     | : 7,000    |
| • | Detergent powder     | : 8,000    |
| • | Cosmetics items      | : 6,000    |
| • | Others               | : 10,000   |
| • | Total                | : 1,15,000 |
|   |                      |            |