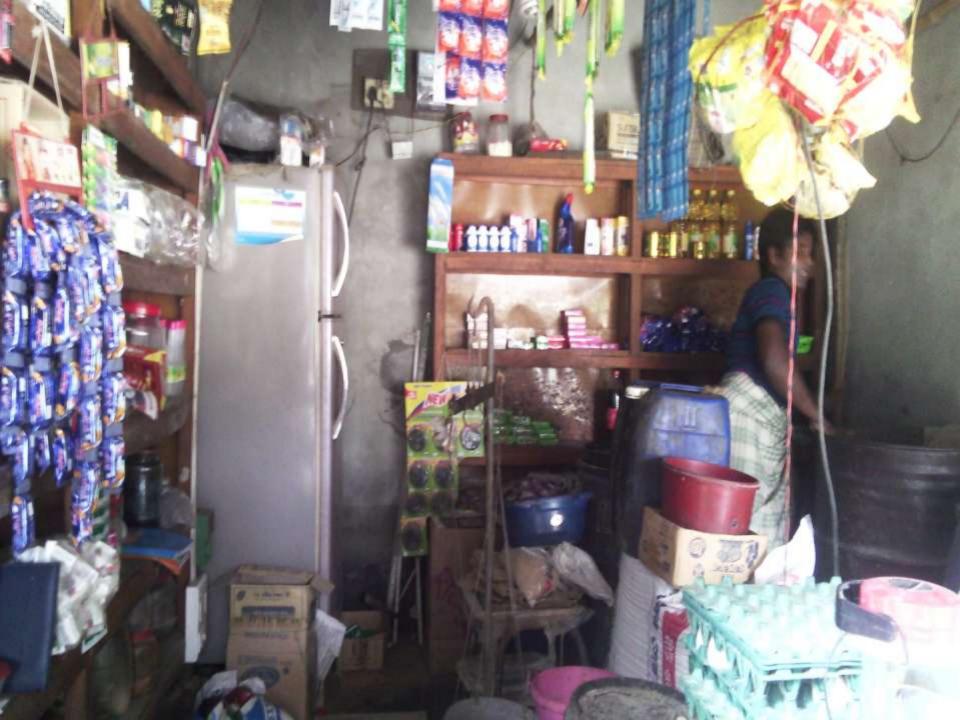

# **Grocery items**

#### **Proposed items**

| • | Rice (5 Bag *2000TK) | : 10,000   |
|---|----------------------|------------|
| • | Vushi (10 Bag *1500) | : 7,000    |
| • | Oil (100 liter)      | : 10,000   |
| • | Cold drinks          | : 12,000   |
| • | Biscuits             | : 5,000    |
| • | Salt                 | : 6,000    |
| • | Soap                 | : 10,000   |
| • | Chips ,Candy         | : 2,000    |
| • | Pulse                | : 10,000   |
| • | Sugar                | : 10,000   |
| • | Egg                  | : 2,000    |
| • | Coil,paste,brush     | : 7,000    |
| • | Detergent powder     | : 8,000    |
| • | Cosmetics items      | : 6,000    |
| • | Others               | : 10,000   |
| • | Total                | : 1,15,000 |
|   |                      |            |

| • | Rice (10 Bag *2000) | : 20,000  |
|---|---------------------|-----------|
| • | Oil (180 liter)     | : 17,000  |
| • | Cold drinks         | : 15,000  |
| • | Biscuits            | : 4,000   |
| • | Salt                | : 5,000   |
| • | soap                | : 10,000  |
| • | Chips               | : 2,000   |
| • | Vhusi,kura          | : 6,000   |
| • | Sugar (2 Bag*2000 ) | : 4,000   |
| • | coil, paste, brush  | : 5,000   |
| • | Pulse (1 Bag *5000) | : 5,000   |
| • | Egg                 | : 2,000   |
| • | Others              | : 5,000   |
|   |                     |           |
| • | Total               | :1,00,000 |
|   |                     | - •       |