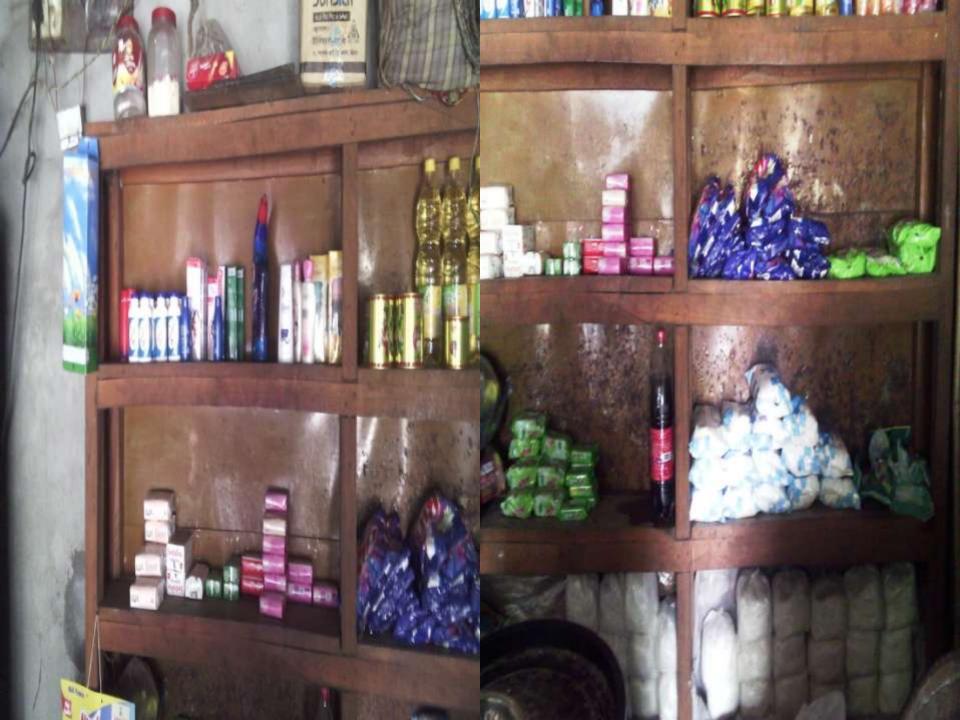

# **Grocery items**

#### **Proposed items**

| • | Rice (5 Bag *2000TK) | : 10,000   |
|---|----------------------|------------|
| • | Vushi (10 Bag *1500) | : 7,000    |
| • | Oil (100 liter)      | : 10,000   |
| • | Cold drinks          | : 12,000   |
| • | Biscuits             | : 5,000    |
| • | Salt                 | : 6,000    |
| • | Soap                 | : 10,000   |
| • | Chips ,Candy         | : 2,000    |
| • | Pulse                | : 10,000   |
| • | Sugar                | : 10,000   |
| • | Egg                  | : 2,000    |
| • | Coil,paste,brush     | : 7,000    |
| • | Detergent powder     | : 8,000    |
| • | Cosmetics items      | : 6,000    |
| • | Others               | : 10,000   |
| • | Total                | : 1,15,000 |
|   |                      |            |