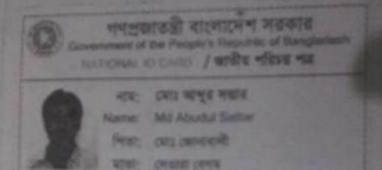

### BRIEF BIO OF THE PROPOSED NOBIN UDYOKTA

| Name                                                                                                                                                     | :  | Md. Abdur Sattar                                                                                                                                                                                                                            |  |  |  |
|----------------------------------------------------------------------------------------------------------------------------------------------------------|----|---------------------------------------------------------------------------------------------------------------------------------------------------------------------------------------------------------------------------------------------|--|--|--|
| Age                                                                                                                                                      | :  | 28                                                                                                                                                                                                                                          |  |  |  |
| Marital status                                                                                                                                           | •  | Married                                                                                                                                                                                                                                     |  |  |  |
| Children                                                                                                                                                 | •• | 1 Son , 1Daughter                                                                                                                                                                                                                           |  |  |  |
| No. of siblings:                                                                                                                                         | •  | 3 Brothers                                                                                                                                                                                                                                  |  |  |  |
| Parent's and GB related Info (i) Who is GB member (ii) Mother's name (iii) Father's name (iv) GB member's info                                           |    | Mother    Father    Setara Begum    Md. Jonab Ali    Branch: Gorpara Manikgonj Branch, Centre # 19 (M), Loanee no.: 2292 ,Group No.: 09    Member since : 1996 , First loan: Tk. 2,500    Existing loan: Tk. 40,000, Outstanding: Tk.22,500 |  |  |  |
| Further Information: (v) Who pays GB loan installment (vi) Mobile lady (vii) Grameen Education Loan (viii) Any other loan like GCCN, GKF etc (ix) Others |    | NU<br>N/A<br>N/A<br>N/A<br>N/A                                                                                                                                                                                                              |  |  |  |
| Education                                                                                                                                                | :  | Class 9                                                                                                                                                                                                                                     |  |  |  |