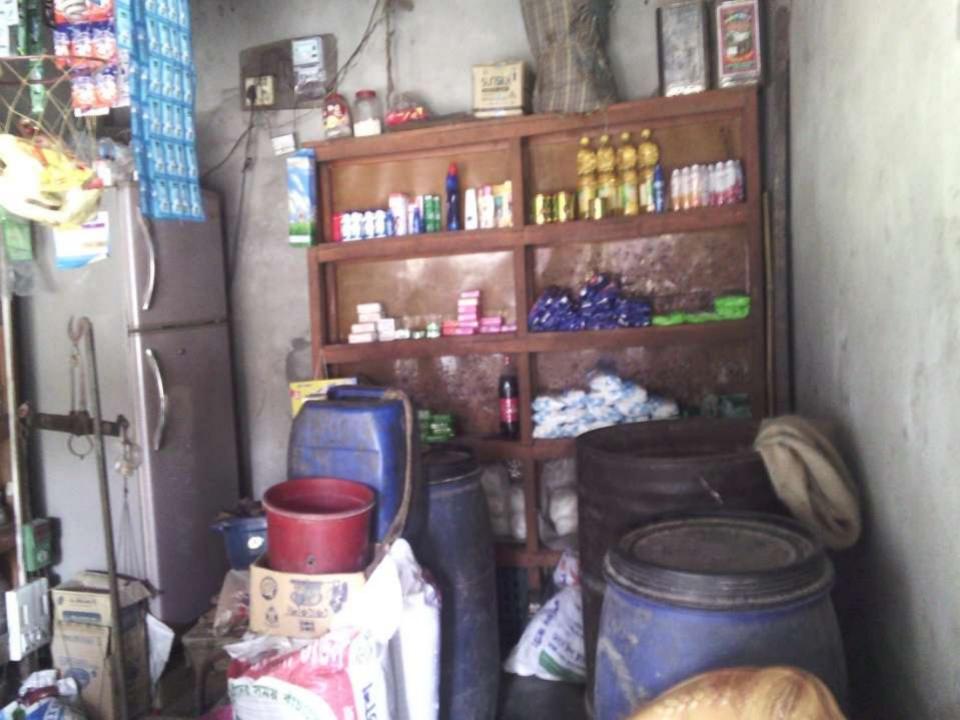

# **Grocery items**

#### **Proposed items**

| • | Rice (5 Bag *2000TK) | : 10,000   |
|---|----------------------|------------|
| • | Vushi (10 Bag *1500) | : 7,000    |
| • | Oil (100 liter)      | : 10,000   |
| • | Cold drinks          | : 12,000   |
| • | Biscuits             | : 5,000    |
| • | Salt                 | : 6,000    |
| • | Soap                 | : 10,000   |
| • | Chips ,Candy         | : 2,000    |
| • | Pulse                | : 10,000   |
| • | Sugar                | : 10,000   |
| • | Egg                  | : 2,000    |
| • | Coil,paste,brush     | : 7,000    |
| • | Detergent powder     | : 8,000    |
| • | Cosmetics items      | : 6,000    |
| • | Others               | : 10,000   |
| • | Total                | : 1,15,000 |
|   |                      |            |

| • | Rice (10 Bag *2000) | : 20,000  |
|---|---------------------|-----------|
| • | Oil (180 liter)     | : 17,000  |
| • | Cold drinks         | : 15,000  |
| • | Biscuits            | : 4,000   |
| • | Salt                | : 5,000   |
| • | soap                | : 10,000  |
| • | Chips               | : 2,000   |
| • | Vhusi,kura          | : 6,000   |
| • | Sugar (2 Bag*2000 ) | : 4,000   |
| • | coil, paste, brush  | : 5,000   |
| • | Pulse (1 Bag *5000) | : 5,000   |
| • | Egg                 | : 2,000   |
| • | Others              | : 5,000   |
|   |                     |           |
| • | Total               | :1,00,000 |
|   |                     | - •       |