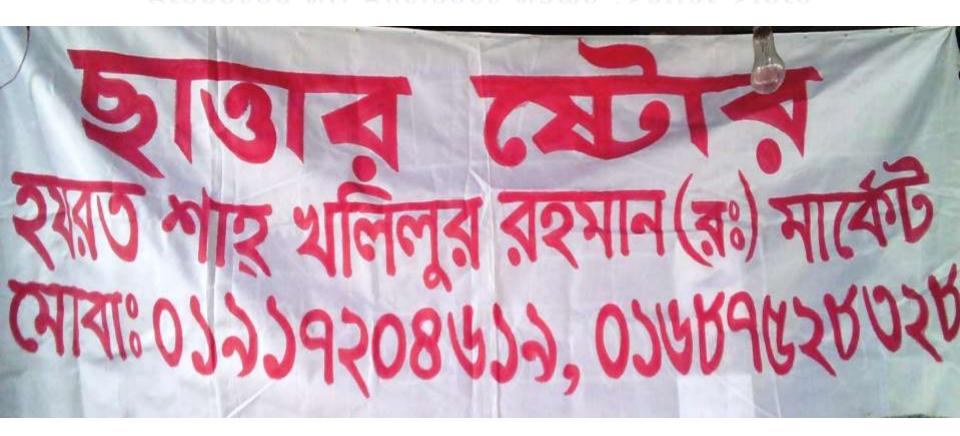

# PROPOSED NOBIN UDYOKTA BUSINESS INFO

| Business Name                                         | : | Sattar Store                                                                                           |
|-------------------------------------------------------|---|--------------------------------------------------------------------------------------------------------|
| Address/ Location                                     |   | Teghuri, Pir Shaheb Barir More, Ward No.:06, Gorpara Manikganj,                                        |
| Total Investment in BDT                               | • | 2,60,000                                                                                               |
| Financing                                             |   | Self BDT: 1,60,000 (from existing business) - 62 % Required Investment BDT: 1,00,000 (as equity) - 36% |
| Present salary/drawings from business (estimates)     | : | BDT 7,000                                                                                              |
| Proposed Salary                                       |   | BDT 7,000                                                                                              |
| i. Proposed Business % of present gross profit margin | : | 20%                                                                                                    |
| ii. Estimated % of proposed gross profit margin       | : | 20%                                                                                                    |
| iii. Agreed grace period                              | : | 3 months                                                                                               |