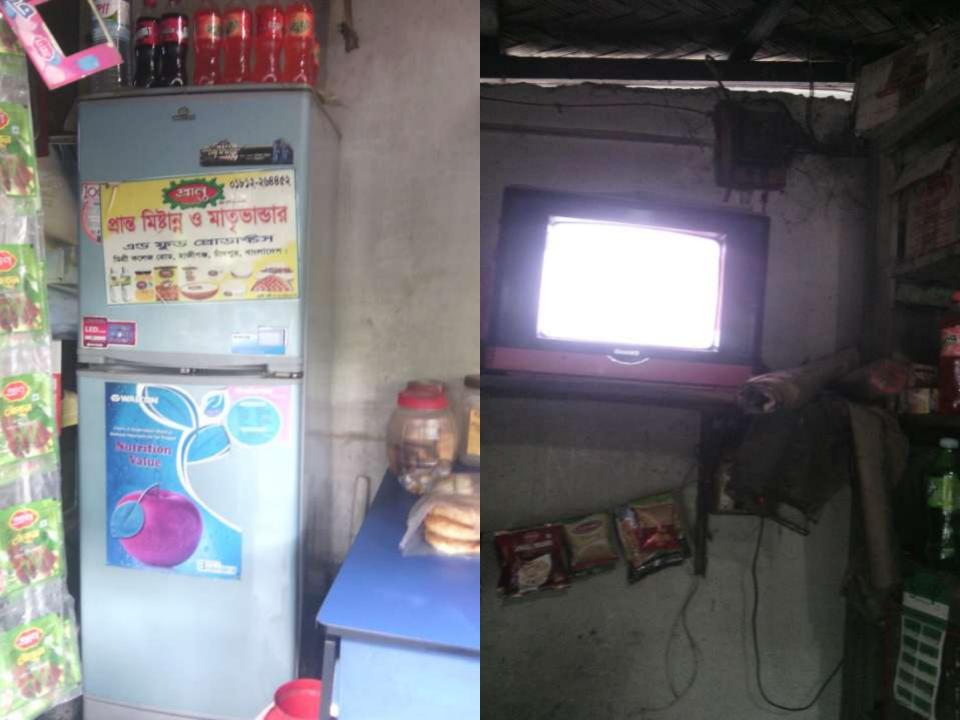

## PRESENT & PROPOSED INVESTMENT BREAKDOWN

| Particulars                                                                  | Existing Business<br>(BDT) | Proposed<br>(BDT) | Total<br>(BDT) |  |
|------------------------------------------------------------------------------|----------------------------|-------------------|----------------|--|
| Investments in different categories:                                         | (1)                        | (2)               | (1+2)          |  |
| Present Stock Items:Goods Item8600Furniture3400Advance20000Fridge15000TV3000 | 50000                      |                   | 50000          |  |
| <u>Proposed items:</u><br>Good Items : 50000                                 |                            | 50000             | 50000          |  |
| Total Capital                                                                | 50100                      | 50000             | 100100         |  |