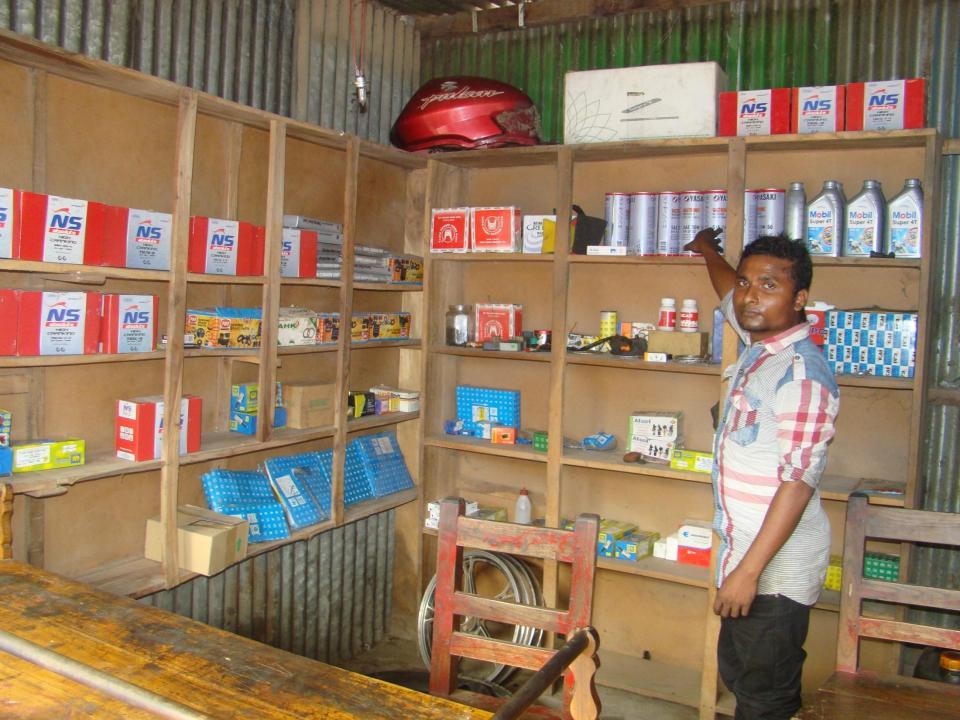

| Proposed Nobin Udyokta Business Info              |   |                                                                                                                                                                                                                                                                                                                                                                                                                                                                                                           |  |  |
|---------------------------------------------------|---|-----------------------------------------------------------------------------------------------------------------------------------------------------------------------------------------------------------------------------------------------------------------------------------------------------------------------------------------------------------------------------------------------------------------------------------------------------------------------------------------------------------|--|--|
| Business Name                                     | : | KHOKON AUTO MOTOR CYCLE WORKSHOP                                                                                                                                                                                                                                                                                                                                                                                                                                                                          |  |  |
| Location                                          | : | Lowahati bazar.                                                                                                                                                                                                                                                                                                                                                                                                                                                                                           |  |  |
| Total Investment in BDT                           | : | BDT 168,000                                                                                                                                                                                                                                                                                                                                                                                                                                                                                               |  |  |
| Financing                                         | : | Self BDT 68,000 (from existing business) 50%<br>Required Investment BDT 1,00,000 (as equity) 50%                                                                                                                                                                                                                                                                                                                                                                                                          |  |  |
| Present salary/drawings from business (estimates) | : | BDT 5,000                                                                                                                                                                                                                                                                                                                                                                                                                                                                                                 |  |  |
| Proposed Salary                                   | : | BDT 5,000                                                                                                                                                                                                                                                                                                                                                                                                                                                                                                 |  |  |
| Size of shop                                      | : | 15ft x 08 ft= 120 square ft                                                                                                                                                                                                                                                                                                                                                                                                                                                                               |  |  |
| Security                                          |   | 400,000                                                                                                                                                                                                                                                                                                                                                                                                                                                                                                   |  |  |
| Implementation                                    | : | <ul> <li>The business is planned to be scaled up by investment in existing goods like; Mobil, Battery, Break Shoe, Class, Cable, Rectifier, tube, class Plate, Oil sell, chain, etc</li> <li>Servecing</li> <li>Average 20% gain on Sales.</li> <li>The business is operating by entrepreneur. Existing One employee.</li> <li>After getting money One Emplyee will be appointed</li> <li>The shop is rented.</li> <li>Collects goods from Tangail .</li> <li>Agreed grace period is 4 months.</li> </ul> |  |  |

### **T**<sub>HREATS</sub>

Theft Fire Political unrest Pictures

গণপ্রজাতন্ত্রী বাংলাদেশ সরবার Government of the People's Republic of Bangladesh ইউ. পি. ফরম - ৭ NATIONAL ID CARD / জাতীয় পরিচর পত্র ধারা-১২ (১) নাম: খোনক মিয়া Name: KHOKON MIAH পিতা: মোঃ ফরিন মিয়া মাতাঃ হালিমা বেগম ইউনিয়ন পরিষদ Date of Birth: 03 Apr 1991 เลศา - เราะราชาว ID NO: 19919312365 00235 डमालना - 65 ने 200 তারিখঃ হা০হাহি বুক নং 07 नाइराम भारीत नाम ह (25726 में अल्योंन आदे आर्ट्सिक मे उपार्थने লাইসেল নং ৩০ लिजा/यामीत्र नाम 8 (क्रिट्रा? - (हगा १. एम्टाटेन किए) এই কার্চটি গণপ্রজাতন্ত্রী বাংলাদেশ সরকারের সম্পরি। কার্চটি ধ্যবহারকারী বার্চাত অন্য 500 কোথাও পাওয়া গেলে নিকটন্থ পোশ্ট অফিসে জনা নেবার জন্য অনুরোধ করা হলে ঠিকানা: বাসাবেলিং ৮৪১, প্রায়/রাজ লাউহাটি, লাউহাটি, ভারমর লাওহাটি & migentif avors ১৯১৫, সেলসুয়ার, টাজাইল ঠিকানা -किरनत भतिमान ३ होका (खराक) - 200 ि कथात ३ - 2000 (mar 20) প্রদানকারী কর্তপক্ষের সাক্ষর প্রদানের তারিখ: ১৮/০৯/২০১৩ 2050 200 14 2000 200 200 1200000 ব্যবসা/বৃত্তি চালাইবার অনুমতি দেওয়া হইল। ইস্যার তারিখ ৪- ৯০ ০ ০ ০ ৫ ৫. COSIGNER 