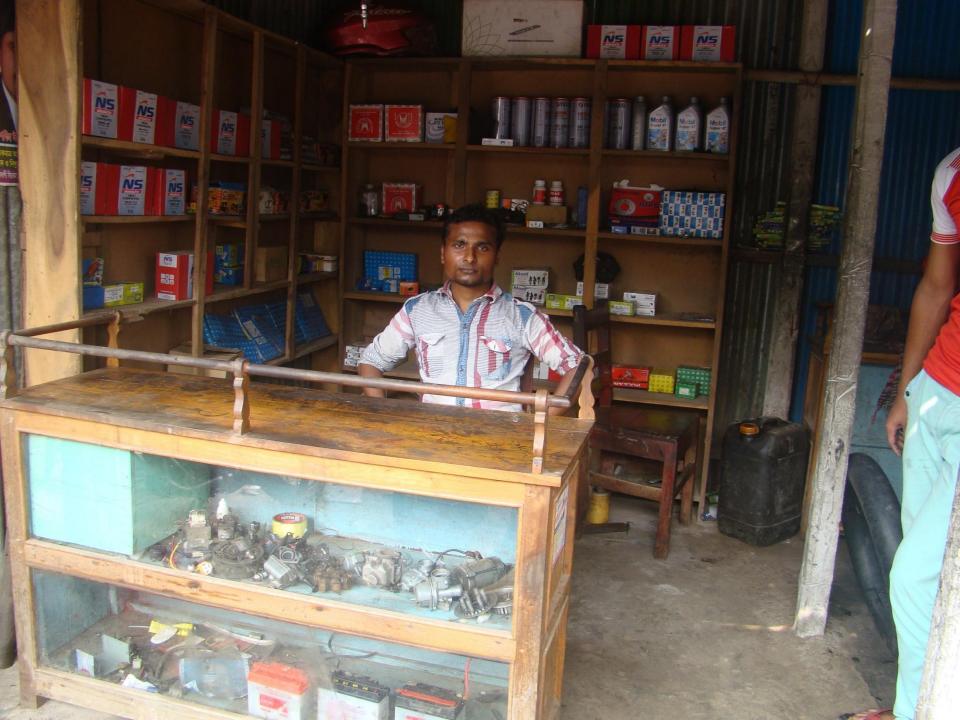

| Proposed Nobin Udyokta Business Info              |   |                                                                                                                                                                                                                                                                                                                                                                                                                                                                                                           |  |  |
|---------------------------------------------------|---|-----------------------------------------------------------------------------------------------------------------------------------------------------------------------------------------------------------------------------------------------------------------------------------------------------------------------------------------------------------------------------------------------------------------------------------------------------------------------------------------------------------|--|--|
| Business Name                                     | : | KHOKON AUTO MOTOR CYCLE WORKSHOP                                                                                                                                                                                                                                                                                                                                                                                                                                                                          |  |  |
| Location                                          | : | Lowahati bazar.                                                                                                                                                                                                                                                                                                                                                                                                                                                                                           |  |  |
| Total Investment in BDT                           | : | BDT 168,000                                                                                                                                                                                                                                                                                                                                                                                                                                                                                               |  |  |
| Financing                                         | : | Self BDT 68,000 (from existing business) 50%<br>Required Investment BDT 1,00,000 (as equity) 50%                                                                                                                                                                                                                                                                                                                                                                                                          |  |  |
| Present salary/drawings from business (estimates) | : | BDT 5,000                                                                                                                                                                                                                                                                                                                                                                                                                                                                                                 |  |  |
| Proposed Salary                                   | : | BDT 5,000                                                                                                                                                                                                                                                                                                                                                                                                                                                                                                 |  |  |
| Size of shop                                      | : | 15ft x 08 ft= 120 square ft                                                                                                                                                                                                                                                                                                                                                                                                                                                                               |  |  |
| Security                                          |   | 400,000                                                                                                                                                                                                                                                                                                                                                                                                                                                                                                   |  |  |
| Implementation                                    | : | <ul> <li>The business is planned to be scaled up by investment in existing goods like; Mobil, Battery, Break Shoe, Class, Cable, Rectifier, tube, class Plate, Oil sell, chain, etc</li> <li>Servecing</li> <li>Average 20% gain on Sales.</li> <li>The business is operating by entrepreneur. Existing One employee.</li> <li>After getting money One Emplyee will be appointed</li> <li>The shop is rented.</li> <li>Collects goods from Tangail .</li> <li>Agreed grace period is 4 months.</li> </ul> |  |  |

### **T**<sub>HREATS</sub>

Theft Fire Political unrest Pictures

গণপ্রজাতন্ত্রী বাংলাদেশ সরবার Government of the People's Republic of Bangladesh ইউ. পি. ফরম - ৭ NATIONAL ID CARD / জাতীয় পরিচর পত্র ধারা-১২ (১) নাম: খোনক মিয়া Name: KHOKON MIAH পিতা: মোঃ ফরিন মিয়া মাতাঃ হালিমা বেগম ইউনিয়ন পরিষদ Date of Birth: 03 Apr 1991 เลศา - เราะราชาว ID NO: 19919312365 00235 डमालना - 65 ने 200 তারিখঃ হা০হাহি বুক নং 07 नाइराम भारीत नाम ह (25726 में अल्योंन आदे आर्ट्सिक मे उपार्थने লাইসেল নং ৩০ लिजा/यामीत्र नाम 8 (क्रिट्रा? - (हगा १. एम्टाटेन किए) এই কার্চটি গণপ্রজাতন্ত্রী বাংলাদেশ সরকারের সম্পরি। কার্চটি ধ্যবহারকারী বার্চাত অন্য 500 কোথাও পাওয়া গেলে নিকটন্থ পোশ্ট অফিসে জনা নেবার জন্য অনুরোধ করা হলে ঠিকানা: বাসাবেলিং ৮৪১, প্রায়/রাজ লাউহাটি, লাউহাটি, ভারমর লাওহাটি & migentif avors ১৯১৫, সেলসুয়ার, টাজাইল ঠিকানা -किरनत भतिमान ३ होका (खराक) - 200 ि कथात ३ - 2000 (mar 20) প্রদানকারী কর্তপক্ষের সাক্ষর প্রদানের তারিখ: ১৮/০৯/২০১৩ 2050 200 14 2000 200 200 1200000 ব্যবসা/বৃত্তি চালাইবার অনুমতি দেওয়া হইল। ইস্যার তারিখ ৪- ৯০ ০ ০ ০ ৫ ৫. COSIGNER 