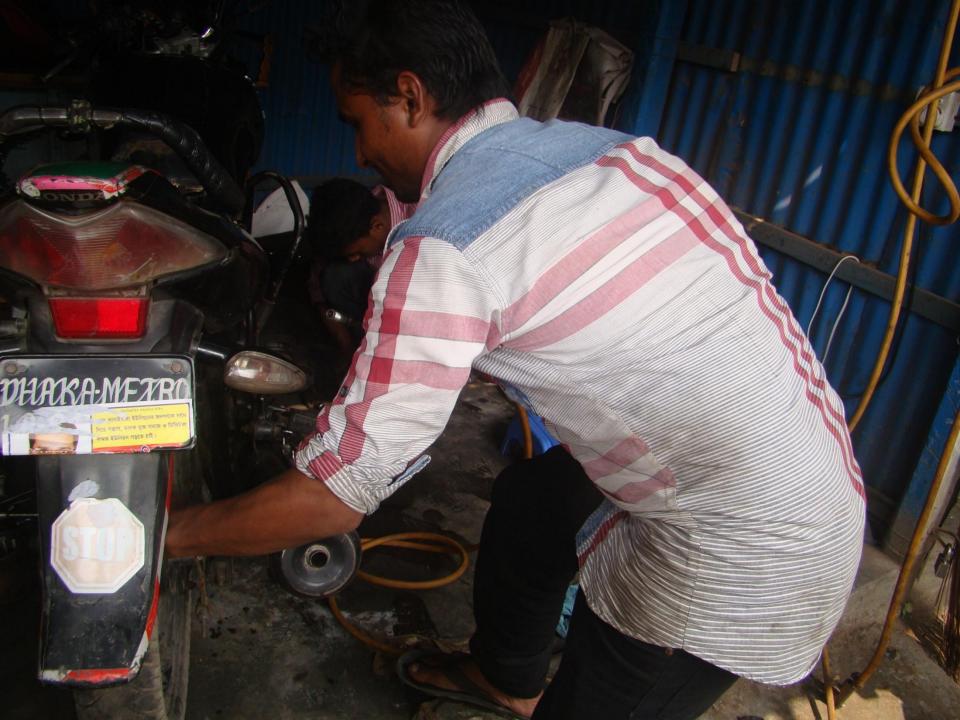

### **T**<sub>HREATS</sub>

Theft Fire Political unrest Pictures

গণপ্রজাতন্ত্রী বাংলাদেশ সরবার Government of the People's Republic of Bangladesh ইউ. পি. ফরম - ৭ NATIONAL ID CARD / জাতীয় পরিচর পত্র ধারা-১২ (১) নাম: খোনক মিয়া Name: KHOKON MIAH পিতা: মোঃ ফরিন মিয়া মাতাঃ হালিমা বেগম ইউনিয়ন পরিষদ Date of Birth: 03 Apr 1991 เลศา - เราะราชาว ID NO: 19919312365 00235 डमालना - 65 ने 200 তারিখঃ হা০হাহি বুক নং 07 नाइराम भारीत नाम ह (25726 में अल्योंन आदे आर्ट्सिक मे उपार्थने লাইসেল নং ৩০ लिजा/यामीत्र नाम 8 (क्रिट्रा? - (हगा १. एम्टाटेन किए) এই কার্চটি গণপ্রজাতন্ত্রী বাংলাদেশ সরকারের সম্পরি। কার্চটি ধ্যবহারকারী বার্চাত অন্য 500 কোথাও পাওয়া গেলে নিকটন্থ পোশ্ট অফিসে জনা নেবার জন্য অনুরোধ করা হলে ঠিকানা: বাসাবেলিং ৮৪১, প্রায়/রাজ লাউহাটি, লাউহাটি, ভারমর লাওহাটি & migentif avors ১৯১৫, সেলসুয়ার, টাজাইল ঠিকানা -किरनत भतिमान ३ होका (खराक) - 200 ि कथात ३ - 2000 (mar 20) প্রদানকারী কর্তপক্ষের সাক্ষর প্রদানের তারিখ: ১৮/০৯/২০১৩ 2050 200 14 2000 200 200 1200000 ব্যবসা/বৃত্তি চালাইবার অনুমতি দেওয়া হইল। ইস্যার তারিখ ৪- ৯০ ০ ০ ০ ৫ ৫. COSIGNER 