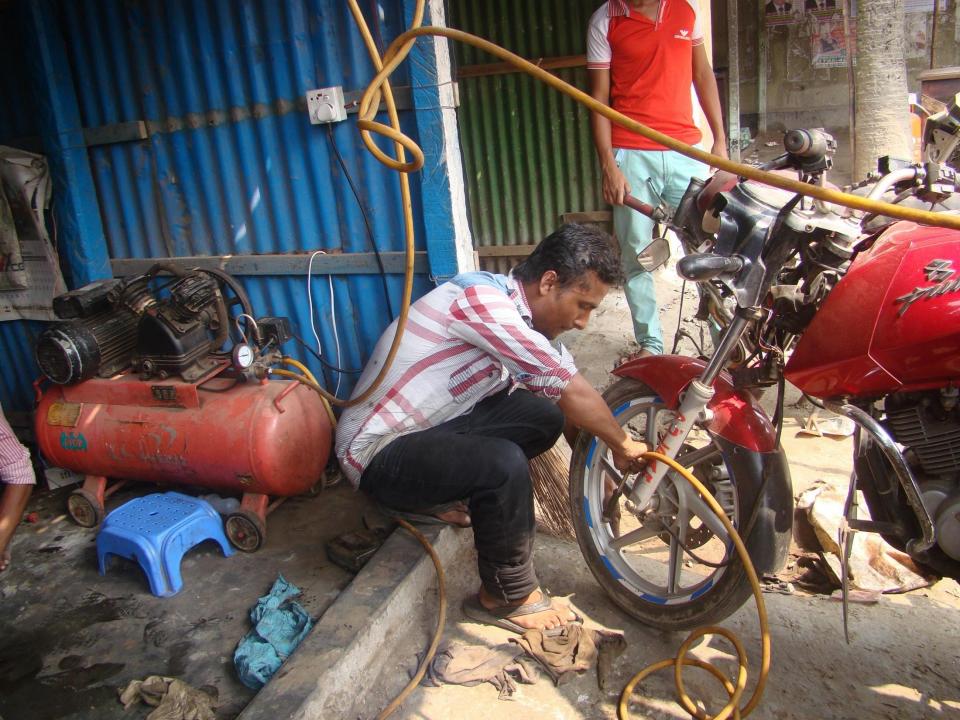

### **T**<sub>HREATS</sub>

Theft Fire Political unrest Pictures

গণপ্রজাতন্ত্রী বাংলাদেশ সরবার Government of the People's Republic of Bangladesh ইউ. পি. ফরম - ৭ NATIONAL ID CARD / জাতীয় পরিচর পত্র ধারা-১২ (১) নাম: খোনক মিয়া Name: KHOKON MIAH পিতা: মোঃ ফরিন মিয়া মাতাঃ হালিমা বেগম ইউনিয়ন পরিষদ Date of Birth: 03 Apr 1991 เลศา - เราะราชาว ID NO: 19919312365 00235 डमालना - 65 ने 200 তারিখঃ হা০হাহি বুক নং 07 नाइराम भारीत नाम ह (25726 में अल्योंन आदे आर्ट्सिक मे उपार्थने লাইসেল নং ৩০ लिजा/यामीत्र नाम 8 (क्रिट्रा? - (हगा १. एम्टाटेन किए) এই কার্চটি গণপ্রজাতন্ত্রী বাংলাদেশ সরকারের সম্পরি। কার্চটি ধ্যবহারকারী বার্চাত অন্য 500 কোথাও পাওয়া গেলে নিকটন্থ পোশ্ট অফিসে জনা নেবার জন্য অনুরোধ করা হলে ঠিকানা: বাসাবেলিং ৮৪১, প্রায়/রাজ লাউহাটি, লাউহাটি, ভারমর লাওহাটি & migentif avors ১৯১৫, সেলসুয়ার, টাজাইল ঠিকানা -किरनत भतिमान ३ होका (खराक) - 200 ि कथात ३ - 2000 (mar 20) প্রদানকারী কর্তপক্ষের সাক্ষর প্রদানের তারিখ: ১৮/০৯/২০১৩ 2050 200 14 2000 200 200 1200000 ব্যবসা/বৃত্তি চালাইবার অনুমতি দেওয়া হইল। ইস্যার তারিখ ৪- ৯০ ০ ০ ০ ৫ ৫. COSIGNER 