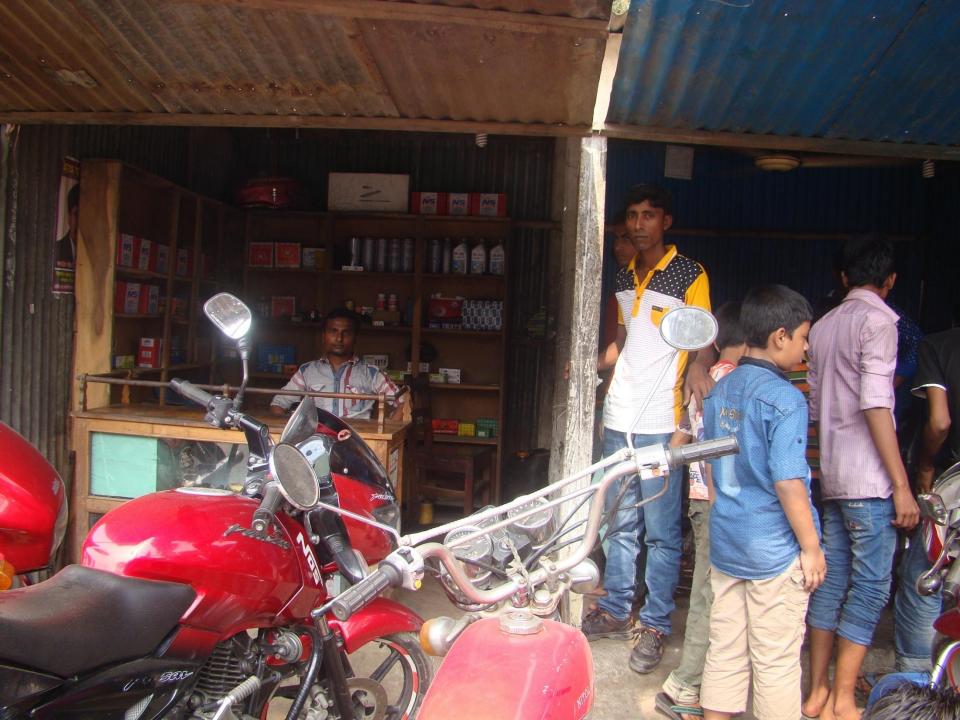

| Proposed Nobin Udyokta Business Info              |   |                                                                                                                                                                                                                                                                                                                                                                                                                                                                                                           |  |  |
|---------------------------------------------------|---|-----------------------------------------------------------------------------------------------------------------------------------------------------------------------------------------------------------------------------------------------------------------------------------------------------------------------------------------------------------------------------------------------------------------------------------------------------------------------------------------------------------|--|--|
| Business Name                                     | : | KHOKON AUTO MOTOR CYCLE WORKSHOP                                                                                                                                                                                                                                                                                                                                                                                                                                                                          |  |  |
| Location                                          | : | Lowahati bazar.                                                                                                                                                                                                                                                                                                                                                                                                                                                                                           |  |  |
| Total Investment in BDT                           | : | BDT 168,000                                                                                                                                                                                                                                                                                                                                                                                                                                                                                               |  |  |
| Financing                                         | : | Self BDT 68,000 (from existing business) 50%<br>Required Investment BDT 1,00,000 (as equity) 50%                                                                                                                                                                                                                                                                                                                                                                                                          |  |  |
| Present salary/drawings from business (estimates) | : | BDT 5,000                                                                                                                                                                                                                                                                                                                                                                                                                                                                                                 |  |  |
| Proposed Salary                                   | : | BDT 5,000                                                                                                                                                                                                                                                                                                                                                                                                                                                                                                 |  |  |
| Size of shop                                      | : | 15ft x 08 ft= 120 square ft                                                                                                                                                                                                                                                                                                                                                                                                                                                                               |  |  |
| Security                                          |   | 400,000                                                                                                                                                                                                                                                                                                                                                                                                                                                                                                   |  |  |
| Implementation                                    | : | <ul> <li>The business is planned to be scaled up by investment in existing goods like; Mobil, Battery, Break Shoe, Class, Cable, Rectifier, tube, class Plate, Oil sell, chain, etc</li> <li>Servecing</li> <li>Average 20% gain on Sales.</li> <li>The business is operating by entrepreneur. Existing One employee.</li> <li>After getting money One Emplyee will be appointed</li> <li>The shop is rented.</li> <li>Collects goods from Tangail .</li> <li>Agreed grace period is 4 months.</li> </ul> |  |  |