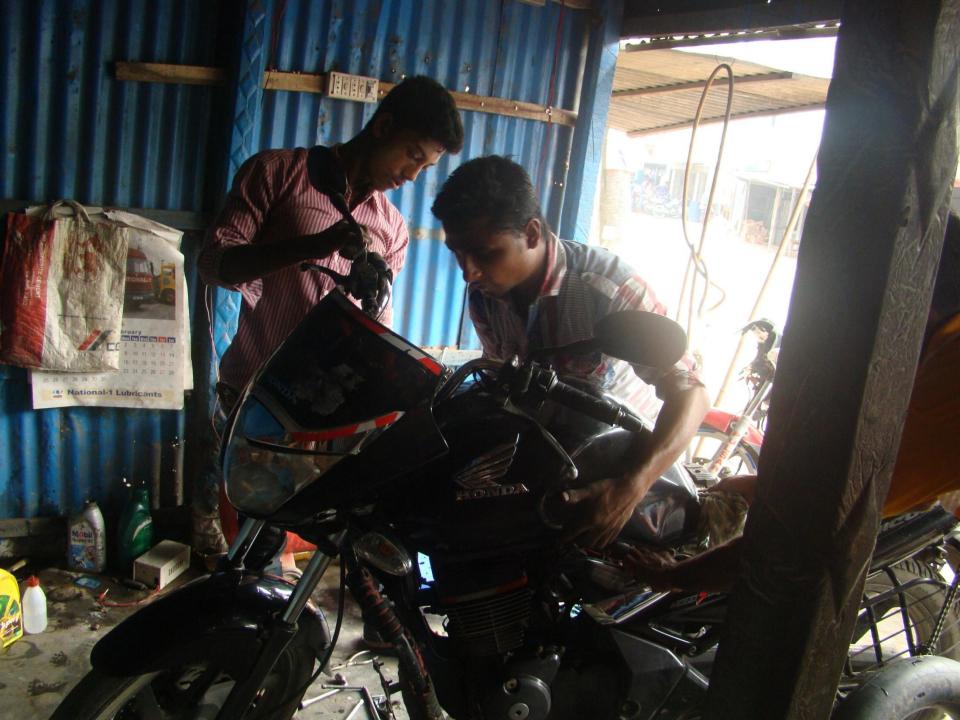

| Proposed Nobin Udyokta Business Info              |   |                                                                                                                                                                                                                                                                                                                                                                                                                                                                                                           |  |  |
|---------------------------------------------------|---|-----------------------------------------------------------------------------------------------------------------------------------------------------------------------------------------------------------------------------------------------------------------------------------------------------------------------------------------------------------------------------------------------------------------------------------------------------------------------------------------------------------|--|--|
| Business Name                                     | : | KHOKON AUTO MOTOR CYCLE WORKSHOP                                                                                                                                                                                                                                                                                                                                                                                                                                                                          |  |  |
| Location                                          | : | Lowahati bazar.                                                                                                                                                                                                                                                                                                                                                                                                                                                                                           |  |  |
| Total Investment in BDT                           | : | BDT 168,000                                                                                                                                                                                                                                                                                                                                                                                                                                                                                               |  |  |
| Financing                                         | : | Self BDT 68,000 (from existing business) 50%<br>Required Investment BDT 1,00,000 (as equity) 50%                                                                                                                                                                                                                                                                                                                                                                                                          |  |  |
| Present salary/drawings from business (estimates) | : | BDT 5,000                                                                                                                                                                                                                                                                                                                                                                                                                                                                                                 |  |  |
| Proposed Salary                                   | : | BDT 5,000                                                                                                                                                                                                                                                                                                                                                                                                                                                                                                 |  |  |
| Size of shop                                      | : | 15ft x 08 ft= 120 square ft                                                                                                                                                                                                                                                                                                                                                                                                                                                                               |  |  |
| Security                                          |   | 400,000                                                                                                                                                                                                                                                                                                                                                                                                                                                                                                   |  |  |
| Implementation                                    | : | <ul> <li>The business is planned to be scaled up by investment in existing goods like; Mobil, Battery, Break Shoe, Class, Cable, Rectifier, tube, class Plate, Oil sell, chain, etc</li> <li>Servecing</li> <li>Average 20% gain on Sales.</li> <li>The business is operating by entrepreneur. Existing One employee.</li> <li>After getting money One Emplyee will be appointed</li> <li>The shop is rented.</li> <li>Collects goods from Tangail .</li> <li>Agreed grace period is 4 months.</li> </ul> |  |  |

### **T**<sub>HREATS</sub>

Theft Fire Political unrest Pictures

গণপ্রজাতন্ত্রী বাংলাদেশ সরবার Government of the People's Republic of Bangladesh ইউ. পি. ফরম - ৭ NATIONAL ID CARD / জাতীয় পরিচর পত্র ধারা-১২ (১) নাম: খোনক মিয়া Name: KHOKON MIAH পিতা: মোঃ ফরিন মিয়া মাতাঃ হালিমা বেগম ইউনিয়ন পরিষদ Date of Birth: 03 Apr 1991 เลศา - เราะราชาว ID NO: 19919312365 00235 डमालना - 65 ने 200 তারিখঃ হা০হাহি বুক নং 07 नाइराम भारीत नाम ह (25726 में अल्योंन आदे आर्ट्सिक मे उपार्थने লাইসেল নং ৩০ लिजा/यामीत्र नाम 8 (क्रिट्रा? - (हगा १. एम्टाटेन किए) এই কার্চটি গণপ্রজাতন্ত্রী বাংলাদেশ সরকারের সম্পরি। কার্চটি ধ্যবহারকারী বার্চাত অন্য 500 কোথাও পাওয়া গেলে নিকটন্থ পোশ্ট অফিসে জনা নেবার জন্য অনুরোধ করা হলে ঠিকানা: বাসাবেলিং ৮৪১, প্রায়/রাজ লাউহাটি, লাউহাটি, ভারমর লাওহাটি & migentif avors ১৯১৫, সেলসুয়ার, টাজাইল ঠিকানা -किरनत भतिमान ३ होका (खराक) - 200 ि कथात ३ - 2000 (mar 20) প্রদানকারী কর্তপক্ষের সাক্ষর প্রদানের তারিখ: ১৮/০৯/২০১৩ 2050 200 14 2000 200 200 1200000 ব্যবসা/বৃত্তি চালাইবার অনুমতি দেওয়া হইল। ইস্যার তারিখ ৪- ৯০ ০ ০ ০ ৫ ৫. COSIGNER 