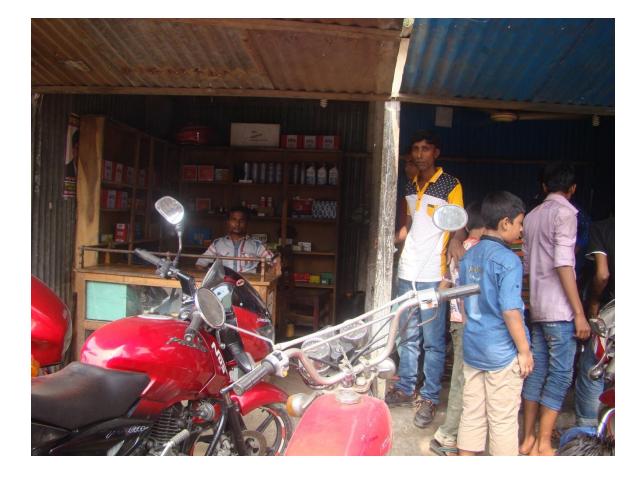

| Proposed Nobin Udyokta Business Info              |   |                                                                                                                                                                                                                                                                                                                                                                                                                                                                                                           |  |  |
|---------------------------------------------------|---|-----------------------------------------------------------------------------------------------------------------------------------------------------------------------------------------------------------------------------------------------------------------------------------------------------------------------------------------------------------------------------------------------------------------------------------------------------------------------------------------------------------|--|--|
| Business Name                                     | : | KHOKON AUTO MOTOR CYCLE WORKSHOP                                                                                                                                                                                                                                                                                                                                                                                                                                                                          |  |  |
| Location                                          | : | Lowahati bazar.                                                                                                                                                                                                                                                                                                                                                                                                                                                                                           |  |  |
| Total Investment in BDT                           | : | BDT 168,000                                                                                                                                                                                                                                                                                                                                                                                                                                                                                               |  |  |
| Financing                                         | : | Self BDT 68,000 (from existing business) 50%<br>Required Investment BDT 1,00,000 (as equity) 50%                                                                                                                                                                                                                                                                                                                                                                                                          |  |  |
| Present salary/drawings from business (estimates) | : | BDT 5,000                                                                                                                                                                                                                                                                                                                                                                                                                                                                                                 |  |  |
| Proposed Salary                                   | : | BDT 5,000                                                                                                                                                                                                                                                                                                                                                                                                                                                                                                 |  |  |
| Size of shop                                      | : | 15ft x 08 ft= 120 square ft                                                                                                                                                                                                                                                                                                                                                                                                                                                                               |  |  |
| Security                                          |   | 400,000                                                                                                                                                                                                                                                                                                                                                                                                                                                                                                   |  |  |
| Implementation                                    | : | <ul> <li>The business is planned to be scaled up by investment in existing goods like; Mobil, Battery, Break Shoe, Class, Cable, Rectifier, tube, class Plate, Oil sell, chain, etc</li> <li>Servecing</li> <li>Average 20% gain on Sales.</li> <li>The business is operating by entrepreneur. Existing One employee.</li> <li>After getting money One Emplyee will be appointed</li> <li>The shop is rented.</li> <li>Collects goods from Tangail .</li> <li>Agreed grace period is 4 months.</li> </ul> |  |  |