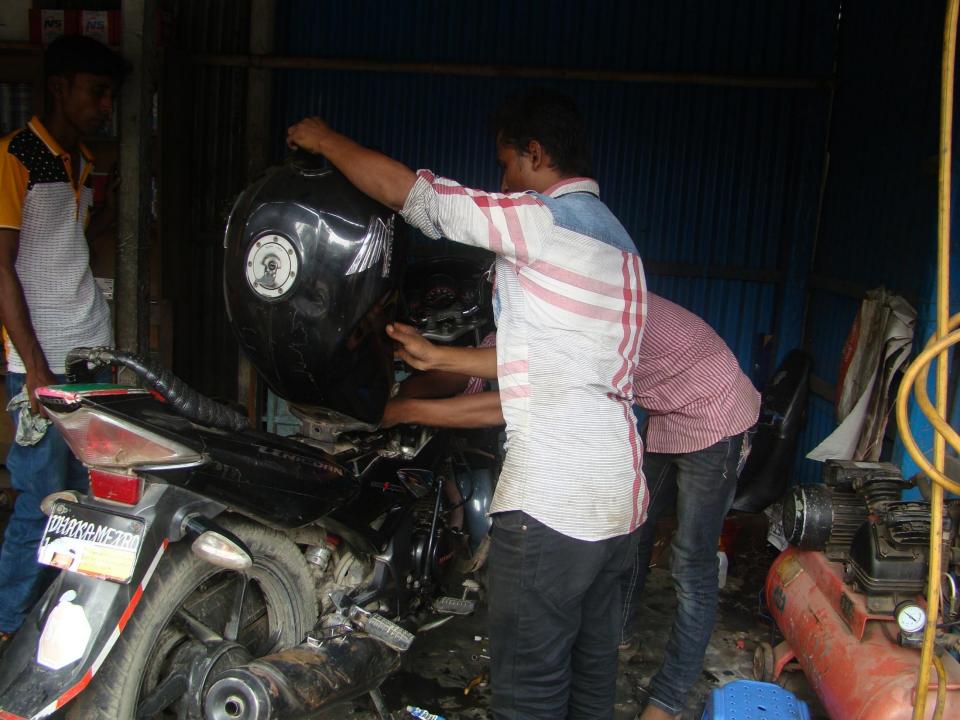

| Proposed Nobin Udyokta Business Info              |   |                                                                                                                                                                                                                                                                                                                                                                                                                                                                                                           |  |  |
|---------------------------------------------------|---|-----------------------------------------------------------------------------------------------------------------------------------------------------------------------------------------------------------------------------------------------------------------------------------------------------------------------------------------------------------------------------------------------------------------------------------------------------------------------------------------------------------|--|--|
| Business Name                                     | : | KHOKON AUTO MOTOR CYCLE WORKSHOP                                                                                                                                                                                                                                                                                                                                                                                                                                                                          |  |  |
| Location                                          | : | Lowahati bazar.                                                                                                                                                                                                                                                                                                                                                                                                                                                                                           |  |  |
| Total Investment in BDT                           | : | BDT 168,000                                                                                                                                                                                                                                                                                                                                                                                                                                                                                               |  |  |
| Financing                                         | : | Self BDT 68,000 (from existing business) 50%<br>Required Investment BDT 1,00,000 (as equity) 50%                                                                                                                                                                                                                                                                                                                                                                                                          |  |  |
| Present salary/drawings from business (estimates) | : | BDT 5,000                                                                                                                                                                                                                                                                                                                                                                                                                                                                                                 |  |  |
| Proposed Salary                                   | : | BDT 5,000                                                                                                                                                                                                                                                                                                                                                                                                                                                                                                 |  |  |
| Size of shop                                      | : | 15ft x 08 ft= 120 square ft                                                                                                                                                                                                                                                                                                                                                                                                                                                                               |  |  |
| Security                                          |   | 400,000                                                                                                                                                                                                                                                                                                                                                                                                                                                                                                   |  |  |
| Implementation                                    | : | <ul> <li>The business is planned to be scaled up by investment in existing goods like; Mobil, Battery, Break Shoe, Class, Cable, Rectifier, tube, class Plate, Oil sell, chain, etc</li> <li>Servecing</li> <li>Average 20% gain on Sales.</li> <li>The business is operating by entrepreneur. Existing One employee.</li> <li>After getting money One Emplyee will be appointed</li> <li>The shop is rented.</li> <li>Collects goods from Tangail .</li> <li>Agreed grace period is 4 months.</li> </ul> |  |  |

### **T**<sub>HREATS</sub>

Theft Fire Political unrest Pictures

গণপ্রজাতন্ত্রী বাংলাদেশ সরবার Government of the People's Republic of Bangladesh ইউ. পি. ফরম - ৭ NATIONAL ID CARD / জাতীয় পরিচর পত্র ধারা-১২ (১) নাম: খোনক মিয়া Name: KHOKON MIAH পিতা: মোঃ ফরিন মিয়া মাতাঃ হালিমা বেগম ইউনিয়ন পরিষদ Date of Birth: 03 Apr 1991 เลศา - เราะราชาว ID NO: 19919312365 00235 डमालना - 65 ने 200 তারিখঃ হা০হাহি বুক নং 07 नाइराम भारीत नाम ह (25726 में अल्योंन आदे आर्ट्सिक मे उपार्थने লাইসেল নং ৩০ लिजा/यामीत्र नाम 8 (क्रिट्रा? - (हगा १. एम्टाटेन किए) এই কার্চটি গণপ্রজাতন্ত্রী বাংলাদেশ সরকারের সম্পরি। কার্চটি ধ্যবহারকারী বার্চাত অন্য 500 কোথাও পাওয়া গেলে নিকটন্থ পোশ্ট অফিসে জনা নেবার জন্য অনুরোধ করা হলে ঠিকানা: বাসাবেলিং ৮৪১, প্রায়/রাজ লাউহাটি, লাউহাটি, ভারমর লাওহাটি & migentif avors ১৯১৫, সেলসুয়ার, টাজাইল ঠিকানা -किरनत भतिमान ३ होका (खराक) - 200 ि कथात ३ - 2000 (mar 20) প্রদানকারী কর্তপক্ষের সাক্ষর প্রদানের তারিখ: ১৮/০৯/২০১৩ 2050 200 14 2000 200 200 1200000 ব্যবসা/বৃত্তি চালাইবার অনুমতি দেওয়া হইল। ইস্যার তারিখ ৪- ৯০ ০ ০ ০ ৫ ৫. COSIGNER 