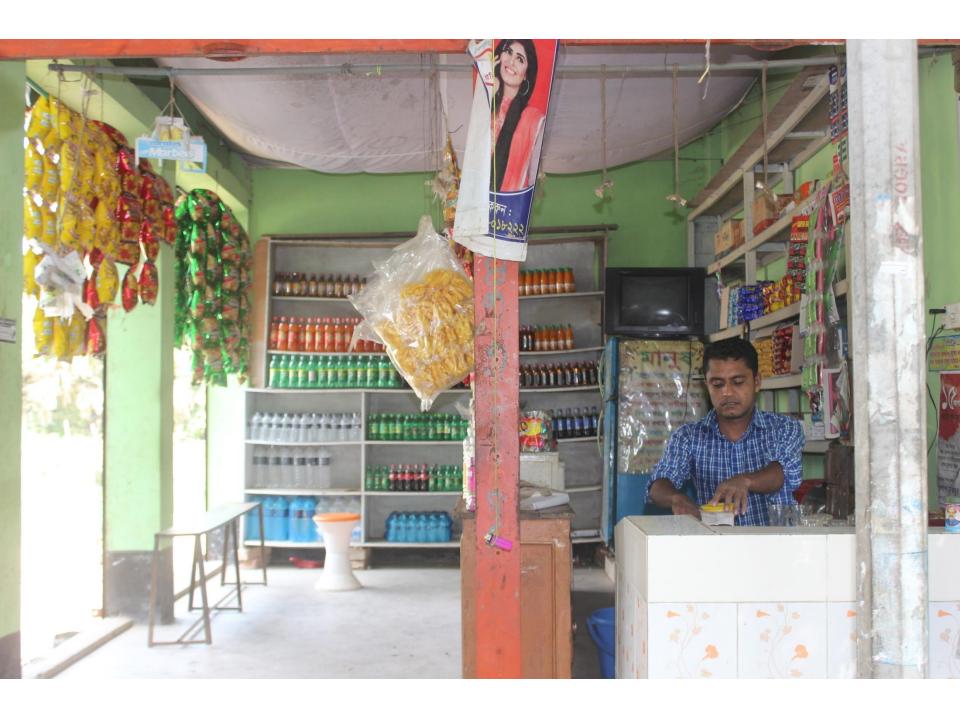

| Proposed Nobin Udyokta Business Info              |   |                                                                                                                                                                                                                                                                                                                                                                                                                                       |  |  |
|---------------------------------------------------|---|---------------------------------------------------------------------------------------------------------------------------------------------------------------------------------------------------------------------------------------------------------------------------------------------------------------------------------------------------------------------------------------------------------------------------------------|--|--|
| Business Name                                     | : | SOHAY STORE                                                                                                                                                                                                                                                                                                                                                                                                                           |  |  |
| Location                                          | : | Uzampur , Uttarkhan, Dhaka.                                                                                                                                                                                                                                                                                                                                                                                                           |  |  |
| Total Investment in BDT                           | : | BDT 175,000                                                                                                                                                                                                                                                                                                                                                                                                                           |  |  |
| Financing                                         | : | Self BDT 75,000 (from existing business) 44% Required Investment BDT 1,00,000 (as equity) 56%                                                                                                                                                                                                                                                                                                                                         |  |  |
| Present salary/drawings from business (estimates) | • | BDT 5,000                                                                                                                                                                                                                                                                                                                                                                                                                             |  |  |
| Proposed Salary                                   | : | BDT 5,000                                                                                                                                                                                                                                                                                                                                                                                                                             |  |  |
| Size of shop                                      | : | 13 ft x 12 ft= 156 square ft                                                                                                                                                                                                                                                                                                                                                                                                          |  |  |
| Security of the shop                              | : | -                                                                                                                                                                                                                                                                                                                                                                                                                                     |  |  |
| Implementation                                    | : | <ul> <li>The business is planned to be scaled up by investment in existing goods like; soft drinks, coil, Biscuit, Chips, brush, Sugar, tissue, ,Chanature, Tee, Chocklet, Cake, Bread, etc.</li> <li>Average 10% gain on sales.</li> <li>The business is operating by entrepreneur. Existing no employee.</li> <li>The shop is Owned.</li> <li>Collects goods from Tongi bazer.</li> <li>Agreed grace period is 4 months.</li> </ul> |  |  |

# Pictures