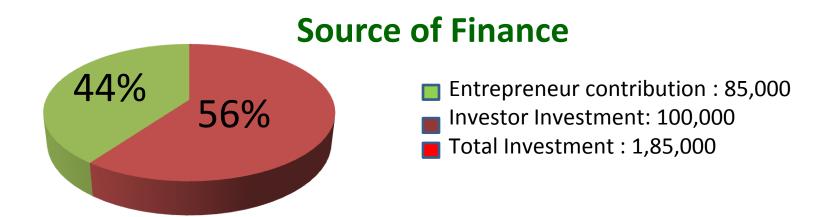

| Investment Breakdown                                                 |          |          |                |  |
|----------------------------------------------------------------------|----------|----------|----------------|--|
| Particulars                                                          | Existing | Proposed | Proposed Total |  |
| Soft Drinks (650*30)                                                 | 19000    | 40000    | 59000          |  |
| Biscuit (50p*230)                                                    | 11500    | 10000    | 21500          |  |
| Chips (20b*668)                                                      | 10360    |          | 10360          |  |
| Chanatur (100p*35)                                                   | 3500     |          | 3500           |  |
| brush, Sugar, tissue, ,Chanature, Tee, Chocklet, Cake,<br>Bread, etc | 30,640   | 50000    | 80640          |  |
| Fridge+Tv                                                            |          |          |                |  |
|                                                                      | 10,000   |          | 10,000         |  |
| Total                                                                | 85,000   | 100,000  | 1,85,000       |  |