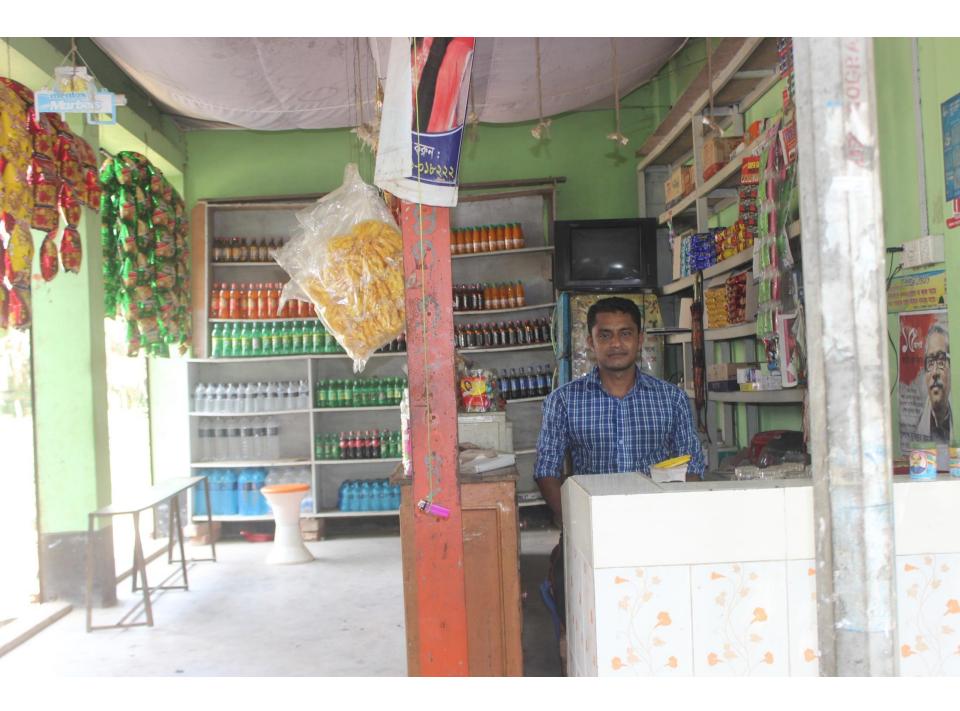

| Proposed Nobin Udyokta Business Info              |   |                                                                                                                                                                                                                                                                                                                                                                                                                                       |  |  |
|---------------------------------------------------|---|---------------------------------------------------------------------------------------------------------------------------------------------------------------------------------------------------------------------------------------------------------------------------------------------------------------------------------------------------------------------------------------------------------------------------------------|--|--|
| Business Name                                     | : | SOHAY STORE                                                                                                                                                                                                                                                                                                                                                                                                                           |  |  |
| Location                                          | : | Uzampur , Uttarkhan, Dhaka.                                                                                                                                                                                                                                                                                                                                                                                                           |  |  |
| Total Investment in BDT                           | : | BDT 175,000                                                                                                                                                                                                                                                                                                                                                                                                                           |  |  |
| Financing                                         | : | Self BDT 75,000 (from existing business) 44% Required Investment BDT 1,00,000 (as equity) 56%                                                                                                                                                                                                                                                                                                                                         |  |  |
| Present salary/drawings from business (estimates) | • | BDT 5,000                                                                                                                                                                                                                                                                                                                                                                                                                             |  |  |
| Proposed Salary                                   | : | BDT 5,000                                                                                                                                                                                                                                                                                                                                                                                                                             |  |  |
| Size of shop                                      | : | 13 ft x 12 ft= 156 square ft                                                                                                                                                                                                                                                                                                                                                                                                          |  |  |
| Security of the shop                              | : | -                                                                                                                                                                                                                                                                                                                                                                                                                                     |  |  |
| Implementation                                    | : | <ul> <li>The business is planned to be scaled up by investment in existing goods like; soft drinks, coil, Biscuit, Chips, brush, Sugar, tissue, ,Chanature, Tee, Chocklet, Cake, Bread, etc.</li> <li>Average 10% gain on sales.</li> <li>The business is operating by entrepreneur. Existing no employee.</li> <li>The shop is Owned.</li> <li>Collects goods from Tongi bazer.</li> <li>Agreed grace period is 4 months.</li> </ul> |  |  |

# Pictures