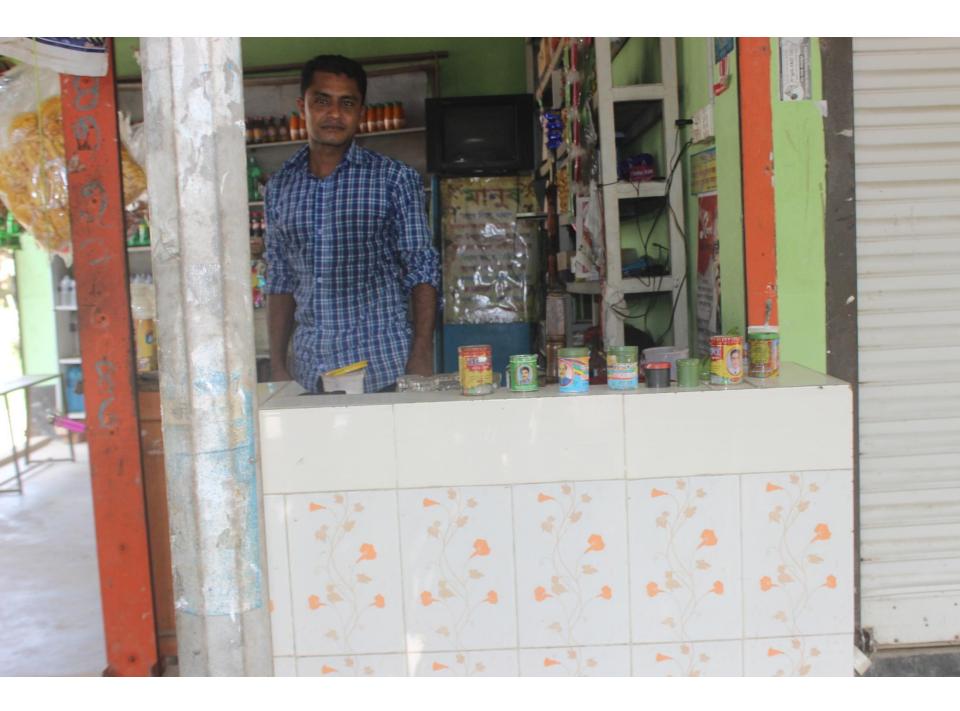

| Proposed Nobin Udyokta Business Info              |   |                                                                                                                                                                                                                                                                                                                                                                                                                                       |  |  |
|---------------------------------------------------|---|---------------------------------------------------------------------------------------------------------------------------------------------------------------------------------------------------------------------------------------------------------------------------------------------------------------------------------------------------------------------------------------------------------------------------------------|--|--|
| Business Name                                     | : | SOHAY STORE                                                                                                                                                                                                                                                                                                                                                                                                                           |  |  |
| Location                                          | : | Uzampur , Uttarkhan, Dhaka.                                                                                                                                                                                                                                                                                                                                                                                                           |  |  |
| Total Investment in BDT                           | : | BDT 175,000                                                                                                                                                                                                                                                                                                                                                                                                                           |  |  |
| Financing                                         | : | Self BDT 75,000 (from existing business) 44% Required Investment BDT 1,00,000 (as equity) 56%                                                                                                                                                                                                                                                                                                                                         |  |  |
| Present salary/drawings from business (estimates) | • | BDT 5,000                                                                                                                                                                                                                                                                                                                                                                                                                             |  |  |
| Proposed Salary                                   | : | BDT 5,000                                                                                                                                                                                                                                                                                                                                                                                                                             |  |  |
| Size of shop                                      | : | 13 ft x 12 ft= 156 square ft                                                                                                                                                                                                                                                                                                                                                                                                          |  |  |
| Security of the shop                              | : | -                                                                                                                                                                                                                                                                                                                                                                                                                                     |  |  |
| Implementation                                    | : | <ul> <li>The business is planned to be scaled up by investment in existing goods like; soft drinks, coil, Biscuit, Chips, brush, Sugar, tissue, ,Chanature, Tee, Chocklet, Cake, Bread, etc.</li> <li>Average 10% gain on sales.</li> <li>The business is operating by entrepreneur. Existing no employee.</li> <li>The shop is Owned.</li> <li>Collects goods from Tongi bazer.</li> <li>Agreed grace period is 4 months.</li> </ul> |  |  |

# Pictures