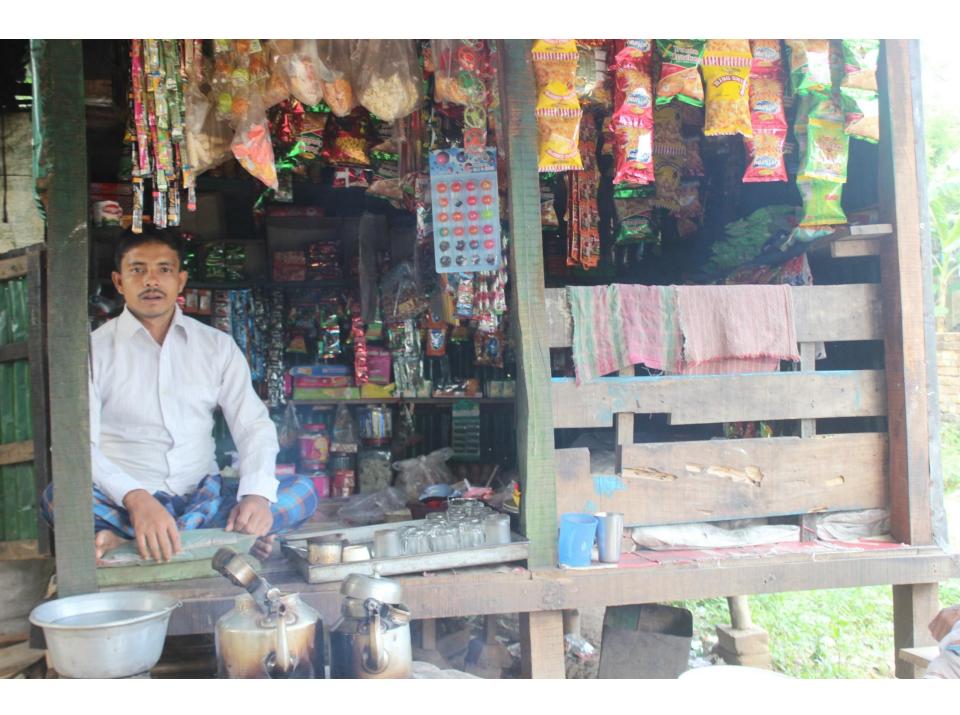

| Proposed Nobin Udyokta Business Info              |   |                                                                                                                                                                                                                                                                                                                                                                                                                                                                                                   |  |  |
|---------------------------------------------------|---|---------------------------------------------------------------------------------------------------------------------------------------------------------------------------------------------------------------------------------------------------------------------------------------------------------------------------------------------------------------------------------------------------------------------------------------------------------------------------------------------------|--|--|
| Business Name                                     | : | SHAMIM STORE                                                                                                                                                                                                                                                                                                                                                                                                                                                                                      |  |  |
| Location                                          | : | Aktertek, Betuli, Uttarkhan, Dhaka.                                                                                                                                                                                                                                                                                                                                                                                                                                                               |  |  |
| Total Investment in BDT                           | : | BDT 1,00,000/-                                                                                                                                                                                                                                                                                                                                                                                                                                                                                    |  |  |
| Financing                                         | : | Self BDT 50,000/- (from existing business) 50% Required Investment BDT 50,000/- (as equity) 50%                                                                                                                                                                                                                                                                                                                                                                                                   |  |  |
| Present salary/drawings from business (estimates) | : | BDT 5,000                                                                                                                                                                                                                                                                                                                                                                                                                                                                                         |  |  |
| Proposed Salary                                   | : | BDT 5,000                                                                                                                                                                                                                                                                                                                                                                                                                                                                                         |  |  |
| Size of shop                                      | : | 8 ft x 9 ft= 72 square ft                                                                                                                                                                                                                                                                                                                                                                                                                                                                         |  |  |
| Security of the shop                              | : | -                                                                                                                                                                                                                                                                                                                                                                                                                                                                                                 |  |  |
| Implementation                                    | : | <ul> <li>The business is planned to be scaled up by investment in existing goods like; Rice, Flour, Potato, Bran, Soyabin, Onion, Salt, Chili, Soap, Cosmetics, Soft Drinks, Coil, Biscuit, Chanachur, Tea etc.</li> <li>Average 15% gain on grocery item &amp; 50% gain on tea sales.</li> <li>The business is operating by entrepreneur. Existing no employee.</li> <li>The shop is rented.</li> <li>Collects goods from Tongi, Kanchkura.</li> <li>Agreed grace period is 4 months.</li> </ul> |  |  |