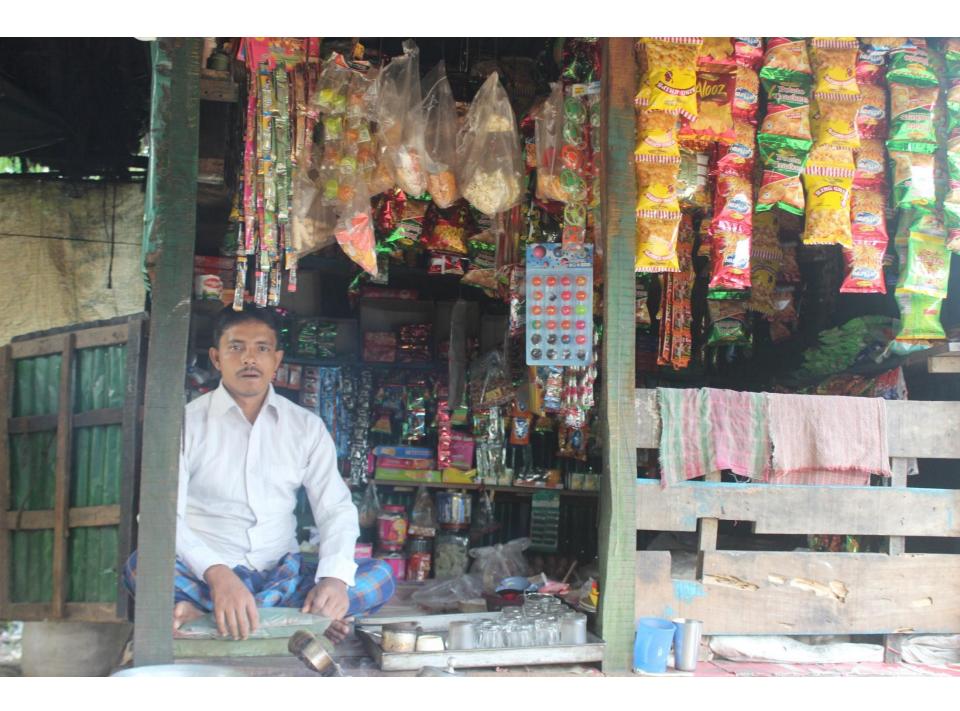

| Proposed Nobin Udyokta Business Info              |   |                                                                                                                                                                                                                                                                                                                                                                                                                                                                                                   |  |  |
|---------------------------------------------------|---|---------------------------------------------------------------------------------------------------------------------------------------------------------------------------------------------------------------------------------------------------------------------------------------------------------------------------------------------------------------------------------------------------------------------------------------------------------------------------------------------------|--|--|
| Business Name                                     | : | SHAMIM STORE                                                                                                                                                                                                                                                                                                                                                                                                                                                                                      |  |  |
| Location                                          | : | Aktertek, Betuli, Uttarkhan, Dhaka.                                                                                                                                                                                                                                                                                                                                                                                                                                                               |  |  |
| Total Investment in BDT                           | : | BDT 1,00,000/-                                                                                                                                                                                                                                                                                                                                                                                                                                                                                    |  |  |
| Financing                                         | : | Self BDT 50,000/- (from existing business) 50% Required Investment BDT 50,000/- (as equity) 50%                                                                                                                                                                                                                                                                                                                                                                                                   |  |  |
| Present salary/drawings from business (estimates) | : | BDT 5,000                                                                                                                                                                                                                                                                                                                                                                                                                                                                                         |  |  |
| Proposed Salary                                   | : | BDT 5,000                                                                                                                                                                                                                                                                                                                                                                                                                                                                                         |  |  |
| Size of shop                                      | : | 8 ft x 9 ft= 72 square ft                                                                                                                                                                                                                                                                                                                                                                                                                                                                         |  |  |
| Security of the shop                              | : | -                                                                                                                                                                                                                                                                                                                                                                                                                                                                                                 |  |  |
| Implementation                                    | : | <ul> <li>The business is planned to be scaled up by investment in existing goods like; Rice, Flour, Potato, Bran, Soyabin, Onion, Salt, Chili, Soap, Cosmetics, Soft Drinks, Coil, Biscuit, Chanachur, Tea etc.</li> <li>Average 15% gain on grocery item &amp; 50% gain on tea sales.</li> <li>The business is operating by entrepreneur. Existing no employee.</li> <li>The shop is rented.</li> <li>Collects goods from Tongi, Kanchkura.</li> <li>Agreed grace period is 4 months.</li> </ul> |  |  |