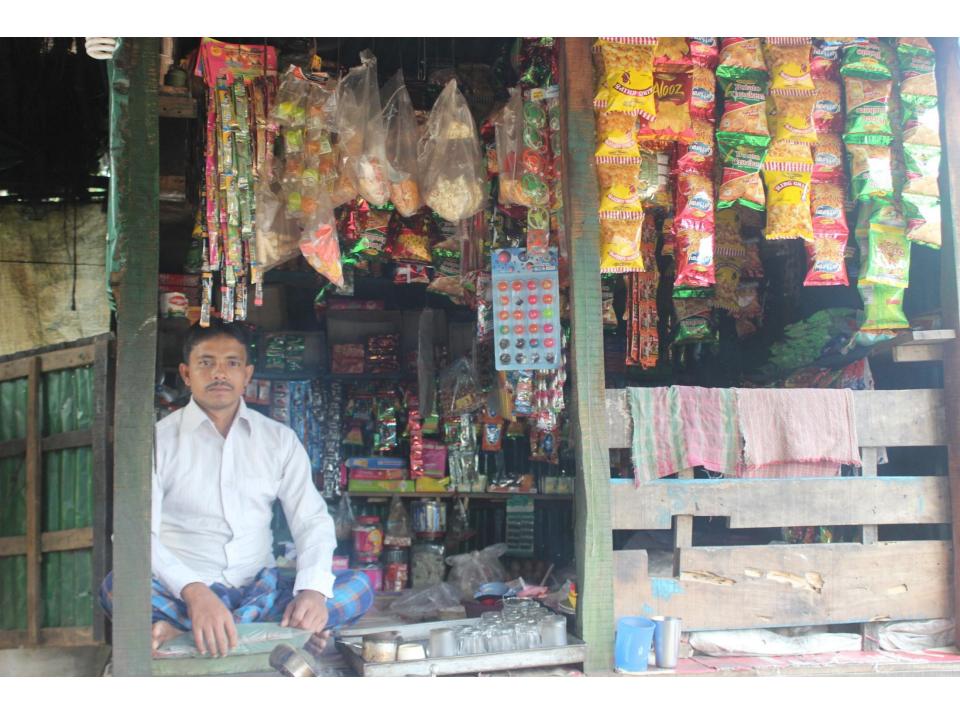

| Proposed Nobin Udyokta Business Info              |   |                                                                                                                                                                                                                                                                                                                                                                                                                                                                                                   |  |  |
|---------------------------------------------------|---|---------------------------------------------------------------------------------------------------------------------------------------------------------------------------------------------------------------------------------------------------------------------------------------------------------------------------------------------------------------------------------------------------------------------------------------------------------------------------------------------------|--|--|
| Business Name                                     | : | SHAMIM STORE                                                                                                                                                                                                                                                                                                                                                                                                                                                                                      |  |  |
| Location                                          | : | Aktertek, Betuli, Uttarkhan, Dhaka.                                                                                                                                                                                                                                                                                                                                                                                                                                                               |  |  |
| Total Investment in BDT                           | : | BDT 1,00,000/-                                                                                                                                                                                                                                                                                                                                                                                                                                                                                    |  |  |
| Financing                                         | : | Self BDT 50,000/- (from existing business) 50% Required Investment BDT 50,000/- (as equity) 50%                                                                                                                                                                                                                                                                                                                                                                                                   |  |  |
| Present salary/drawings from business (estimates) | : | BDT 5,000                                                                                                                                                                                                                                                                                                                                                                                                                                                                                         |  |  |
| Proposed Salary                                   | : | BDT 5,000                                                                                                                                                                                                                                                                                                                                                                                                                                                                                         |  |  |
| Size of shop                                      | : | 8 ft x 9 ft= 72 square ft                                                                                                                                                                                                                                                                                                                                                                                                                                                                         |  |  |
| Security of the shop                              | : | -                                                                                                                                                                                                                                                                                                                                                                                                                                                                                                 |  |  |
| Implementation                                    | : | <ul> <li>The business is planned to be scaled up by investment in existing goods like; Rice, Flour, Potato, Bran, Soyabin, Onion, Salt, Chili, Soap, Cosmetics, Soft Drinks, Coil, Biscuit, Chanachur, Tea etc.</li> <li>Average 15% gain on grocery item &amp; 50% gain on tea sales.</li> <li>The business is operating by entrepreneur. Existing no employee.</li> <li>The shop is rented.</li> <li>Collects goods from Tongi, Kanchkura.</li> <li>Agreed grace period is 4 months.</li> </ul> |  |  |