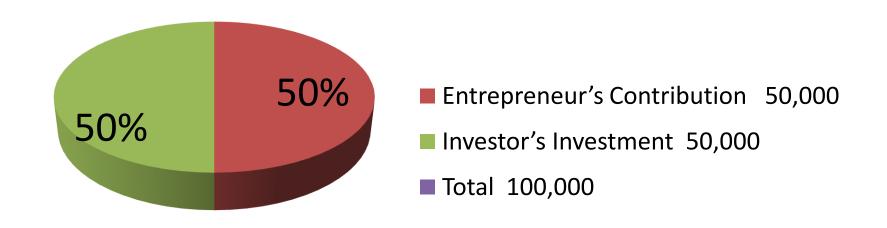

| Investment Breakdown                                       |          |          |                |  |
|------------------------------------------------------------|----------|----------|----------------|--|
| Particulars                                                | Existing | Proposed | Proposed Total |  |
| Rice                                                       | 1        | 6,000    | 6,000          |  |
| Biscuit                                                    | 6,000    | 2,000    | 8,000          |  |
| Chips, Chocolate                                           | 5,000    | 2,000    | 7,000          |  |
| Soap, Oil                                                  | 3,000    | 8,000    | 11,000         |  |
| Spice                                                      | 3,000    | 1,000    | 4,000          |  |
| Flour, Sugar, Onion, Potato,<br>Garlic, Egg, Tea, Milk etc | 33,000   | 26,000   | 59,000         |  |
| Cosmetics                                                  | -        | 5,000    | 5,000          |  |
| Total                                                      | 50,000   | 50,000   | 100,000        |  |