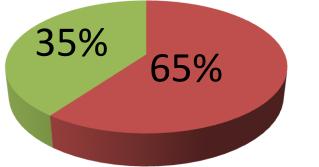

| Proposed Nobin Udyokta Business Info              |   |                                                                                                                                                                                                                                                                                                                                                                                                                                                                                                                   |  |  |
|---------------------------------------------------|---|-------------------------------------------------------------------------------------------------------------------------------------------------------------------------------------------------------------------------------------------------------------------------------------------------------------------------------------------------------------------------------------------------------------------------------------------------------------------------------------------------------------------|--|--|
| Business Name                                     | : | RAKIB GENERAL STORE                                                                                                                                                                                                                                                                                                                                                                                                                                                                                               |  |  |
| Location                                          | : | KASKURA B AZER, DAKKINKHAN, DHAKA.                                                                                                                                                                                                                                                                                                                                                                                                                                                                                |  |  |
| Total Investment in BDT                           | : | BDT 2,85,710                                                                                                                                                                                                                                                                                                                                                                                                                                                                                                      |  |  |
| Financing                                         | : | Self BDT 1,85,710 (from existing business) 65%<br>Required Investment BDT 1,00,000 (as equity) 35%                                                                                                                                                                                                                                                                                                                                                                                                                |  |  |
| Present salary/drawings from business (estimates) | : | BDT 5,000                                                                                                                                                                                                                                                                                                                                                                                                                                                                                                         |  |  |
| Proposed Salary                                   | : | BDT 5,000                                                                                                                                                                                                                                                                                                                                                                                                                                                                                                         |  |  |
| Size of shop                                      | : | 13 ft x 10 ft= 130 square ft                                                                                                                                                                                                                                                                                                                                                                                                                                                                                      |  |  |
| Security of the shop                              | : | BDT 100000                                                                                                                                                                                                                                                                                                                                                                                                                                                                                                        |  |  |
| Implementation                                    | : | <ul> <li>The business is planned to be scaled up by investment in existing goods like; Rice, plus, flower, Oil, Salt, Soap, brush, coconut oil, Powder, Sugar, spicy, mahadi, tissue, nodules, shampoo, chanature, garlic, onion, vimber, parched rice, Cosmetics, etc.</li> <li>Average 10% gain on sales.</li> <li>The business is operating by entrepreneur. Existing no employee.</li> <li>The shop is rented.</li> <li>Collects goods from Tongi bazer.</li> <li>Agreed grace period is 4 months.</li> </ul> |  |  |