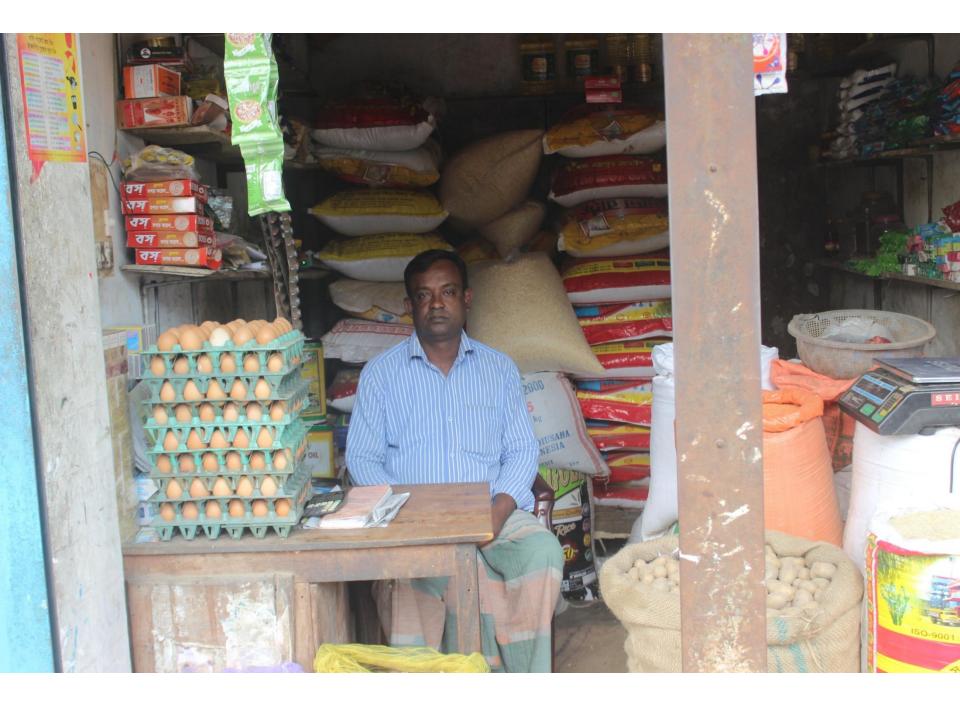

| Proposed Nobin Udyokta Business Info              |   |                                                                                                                                                                                                                                                                                                                                                                                                                                                                                                                   |  |  |
|---------------------------------------------------|---|-------------------------------------------------------------------------------------------------------------------------------------------------------------------------------------------------------------------------------------------------------------------------------------------------------------------------------------------------------------------------------------------------------------------------------------------------------------------------------------------------------------------|--|--|
| Business Name                                     | : | RAKIB GENERAL STORE                                                                                                                                                                                                                                                                                                                                                                                                                                                                                               |  |  |
| Location                                          | : | KASKURA B AZER, DAKKINKHAN, DHAKA.                                                                                                                                                                                                                                                                                                                                                                                                                                                                                |  |  |
| Total Investment in BDT                           | : | BDT 2,85,710                                                                                                                                                                                                                                                                                                                                                                                                                                                                                                      |  |  |
| Financing                                         | : | Self BDT 1,85,710 (from existing business) 65%<br>Required Investment BDT 1,00,000 (as equity) 35%                                                                                                                                                                                                                                                                                                                                                                                                                |  |  |
| Present salary/drawings from business (estimates) | : | BDT 5,000                                                                                                                                                                                                                                                                                                                                                                                                                                                                                                         |  |  |
| Proposed Salary                                   | : | BDT 5,000                                                                                                                                                                                                                                                                                                                                                                                                                                                                                                         |  |  |
| Size of shop                                      | : | 13 ft x 10 ft= 130 square ft                                                                                                                                                                                                                                                                                                                                                                                                                                                                                      |  |  |
| Security of the shop                              | : | BDT 100000                                                                                                                                                                                                                                                                                                                                                                                                                                                                                                        |  |  |
| Implementation                                    | : | <ul> <li>The business is planned to be scaled up by investment in existing goods like; Rice, plus, flower, Oil, Salt, Soap, brush, coconut oil, Powder, Sugar, spicy, mahadi, tissue, nodules, shampoo, chanature, garlic, onion, vimber, parched rice, Cosmetics, etc.</li> <li>Average 10% gain on sales.</li> <li>The business is operating by entrepreneur. Existing no employee.</li> <li>The shop is rented.</li> <li>Collects goods from Tongi bazer.</li> <li>Agreed grace period is 4 months.</li> </ul> |  |  |