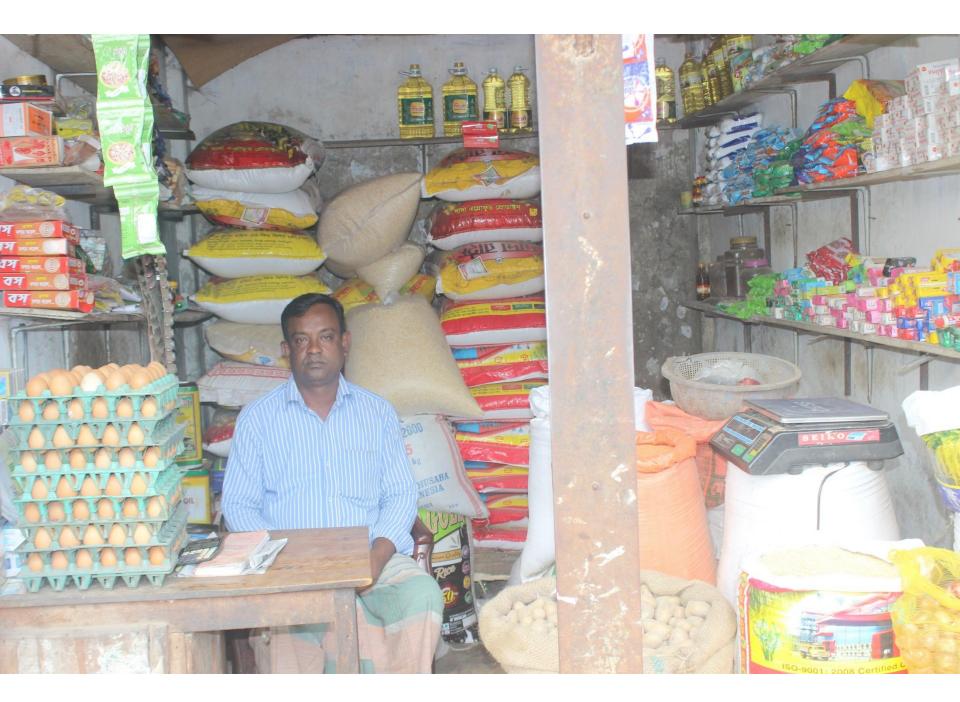

| Proposed Nobin Udyokta Business Info              |   |                                                                                                                                                                                                                                                                                                                                                                                                                                                                                                                   |  |  |
|---------------------------------------------------|---|-------------------------------------------------------------------------------------------------------------------------------------------------------------------------------------------------------------------------------------------------------------------------------------------------------------------------------------------------------------------------------------------------------------------------------------------------------------------------------------------------------------------|--|--|
| Business Name                                     | : | RAKIB GENERAL STORE                                                                                                                                                                                                                                                                                                                                                                                                                                                                                               |  |  |
| Location                                          | : | KASKURA B AZER, DAKKINKHAN, DHAKA.                                                                                                                                                                                                                                                                                                                                                                                                                                                                                |  |  |
| Total Investment in BDT                           | : | BDT 2,85,710                                                                                                                                                                                                                                                                                                                                                                                                                                                                                                      |  |  |
| Financing                                         | : | Self BDT 1,85,710 (from existing business) 65%<br>Required Investment BDT 1,00,000 (as equity) 35%                                                                                                                                                                                                                                                                                                                                                                                                                |  |  |
| Present salary/drawings from business (estimates) | : | BDT 5,000                                                                                                                                                                                                                                                                                                                                                                                                                                                                                                         |  |  |
| Proposed Salary                                   | : | BDT 5,000                                                                                                                                                                                                                                                                                                                                                                                                                                                                                                         |  |  |
| Size of shop                                      | : | 13 ft x 10 ft= 130 square ft                                                                                                                                                                                                                                                                                                                                                                                                                                                                                      |  |  |
| Security of the shop                              | : | BDT 100000                                                                                                                                                                                                                                                                                                                                                                                                                                                                                                        |  |  |
| Implementation                                    | : | <ul> <li>The business is planned to be scaled up by investment in existing goods like; Rice, plus, flower, Oil, Salt, Soap, brush, coconut oil, Powder, Sugar, spicy, mahadi, tissue, nodules, shampoo, chanature, garlic, onion, vimber, parched rice, Cosmetics, etc.</li> <li>Average 10% gain on sales.</li> <li>The business is operating by entrepreneur. Existing no employee.</li> <li>The shop is rented.</li> <li>Collects goods from Tongi bazer.</li> <li>Agreed grace period is 4 months.</li> </ul> |  |  |

#### THREATS

Theft Fire Political unrest Pictures