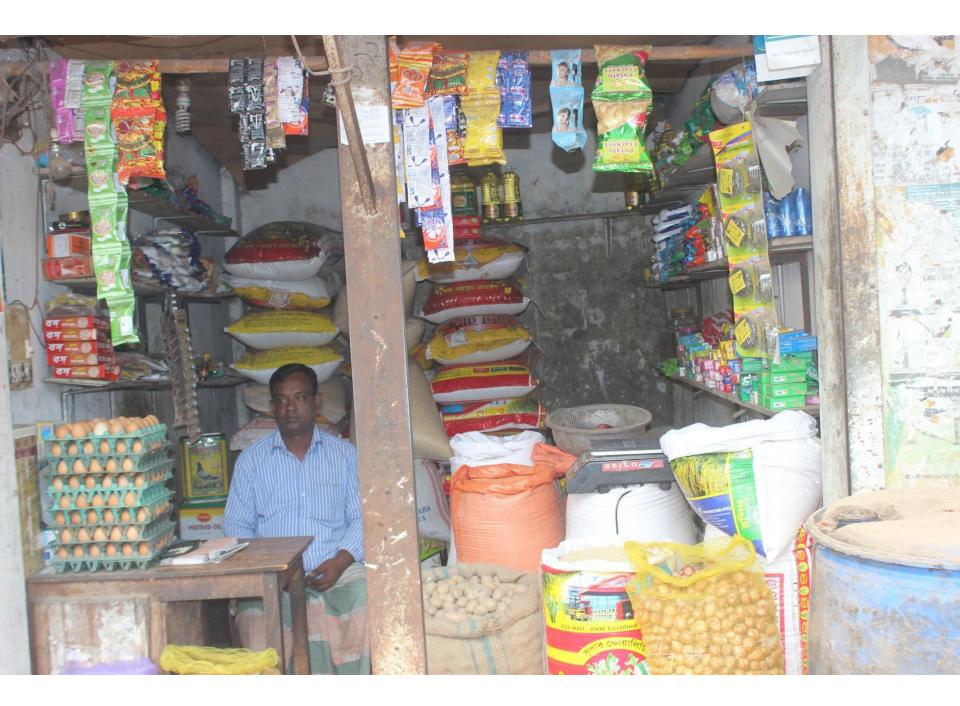

| Proposed Nobin Udyokta Business Info              |   |                                                                                                                                                                                                                                                                                                                                                                                                                                                                                                                   |  |  |
|---------------------------------------------------|---|-------------------------------------------------------------------------------------------------------------------------------------------------------------------------------------------------------------------------------------------------------------------------------------------------------------------------------------------------------------------------------------------------------------------------------------------------------------------------------------------------------------------|--|--|
| Business Name                                     | : | RAKIB GENERAL STORE                                                                                                                                                                                                                                                                                                                                                                                                                                                                                               |  |  |
| Location                                          | : | KASKURA B AZER, DAKKINKHAN, DHAKA.                                                                                                                                                                                                                                                                                                                                                                                                                                                                                |  |  |
| Total Investment in BDT                           | : | BDT 2,85,710                                                                                                                                                                                                                                                                                                                                                                                                                                                                                                      |  |  |
| Financing                                         | : | Self BDT 1,85,710 (from existing business) 65%<br>Required Investment BDT 1,00,000 (as equity) 35%                                                                                                                                                                                                                                                                                                                                                                                                                |  |  |
| Present salary/drawings from business (estimates) | : | BDT 5,000                                                                                                                                                                                                                                                                                                                                                                                                                                                                                                         |  |  |
| Proposed Salary                                   | : | BDT 5,000                                                                                                                                                                                                                                                                                                                                                                                                                                                                                                         |  |  |
| Size of shop                                      | : | 13 ft x 10 ft= 130 square ft                                                                                                                                                                                                                                                                                                                                                                                                                                                                                      |  |  |
| Security of the shop                              | : | BDT 100000                                                                                                                                                                                                                                                                                                                                                                                                                                                                                                        |  |  |
| Implementation                                    | : | <ul> <li>The business is planned to be scaled up by investment in existing goods like; Rice, plus, flower, Oil, Salt, Soap, brush, coconut oil, Powder, Sugar, spicy, mahadi, tissue, nodules, shampoo, chanature, garlic, onion, vimber, parched rice, Cosmetics, etc.</li> <li>Average 10% gain on sales.</li> <li>The business is operating by entrepreneur. Existing no employee.</li> <li>The shop is rented.</li> <li>Collects goods from Tongi bazer.</li> <li>Agreed grace period is 4 months.</li> </ul> |  |  |

#### THREATS

Theft Fire Political unrest Pictures