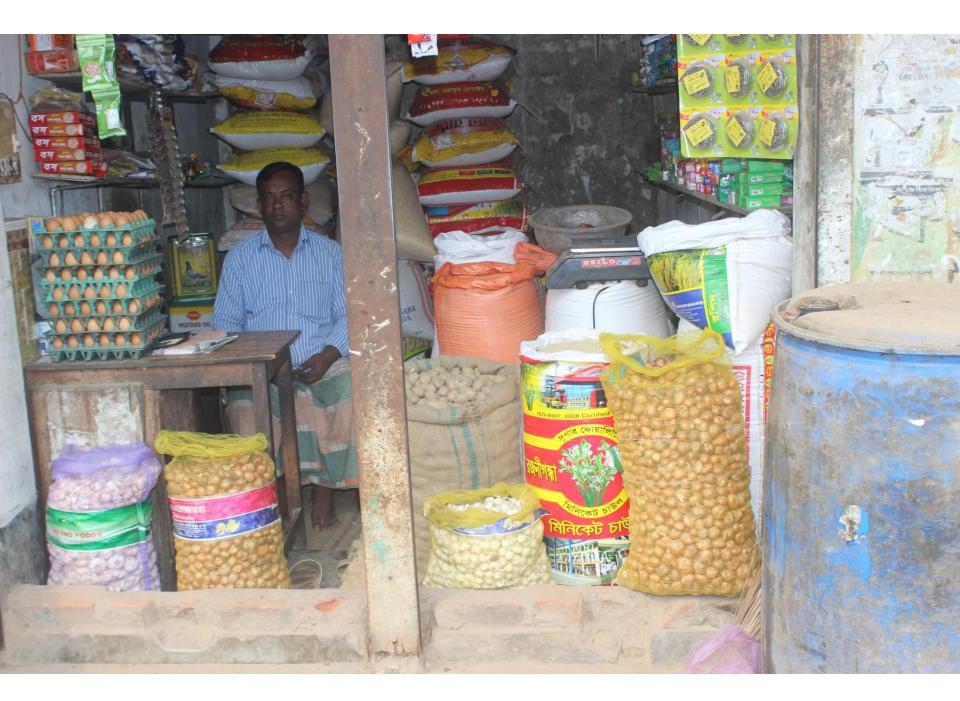

| Proposed Nobin Udyokta Business Info              |   |                                                                                                                                                                                                                                                                                                                                                                                                                                                                                                                   |  |  |
|---------------------------------------------------|---|-------------------------------------------------------------------------------------------------------------------------------------------------------------------------------------------------------------------------------------------------------------------------------------------------------------------------------------------------------------------------------------------------------------------------------------------------------------------------------------------------------------------|--|--|
| Business Name                                     | : | RAKIB GENERAL STORE                                                                                                                                                                                                                                                                                                                                                                                                                                                                                               |  |  |
| Location                                          | : | KASKURA B AZER, DAKKINKHAN, DHAKA.                                                                                                                                                                                                                                                                                                                                                                                                                                                                                |  |  |
| Total Investment in BDT                           | : | BDT 2,85,710                                                                                                                                                                                                                                                                                                                                                                                                                                                                                                      |  |  |
| Financing                                         | : | Self BDT 1,85,710 (from existing business) 65%<br>Required Investment BDT 1,00,000 (as equity) 35%                                                                                                                                                                                                                                                                                                                                                                                                                |  |  |
| Present salary/drawings from business (estimates) | : | BDT 5,000                                                                                                                                                                                                                                                                                                                                                                                                                                                                                                         |  |  |
| Proposed Salary                                   | : | BDT 5,000                                                                                                                                                                                                                                                                                                                                                                                                                                                                                                         |  |  |
| Size of shop                                      | : | 13 ft x 10 ft= 130 square ft                                                                                                                                                                                                                                                                                                                                                                                                                                                                                      |  |  |
| Security of the shop                              | : | BDT 100000                                                                                                                                                                                                                                                                                                                                                                                                                                                                                                        |  |  |
| Implementation                                    | : | <ul> <li>The business is planned to be scaled up by investment in existing goods like; Rice, plus, flower, Oil, Salt, Soap, brush, coconut oil, Powder, Sugar, spicy, mahadi, tissue, nodules, shampoo, chanature, garlic, onion, vimber, parched rice, Cosmetics, etc.</li> <li>Average 10% gain on sales.</li> <li>The business is operating by entrepreneur. Existing no employee.</li> <li>The shop is rented.</li> <li>Collects goods from Tongi bazer.</li> <li>Agreed grace period is 4 months.</li> </ul> |  |  |

#### THREATS

Theft Fire Political unrest Pictures