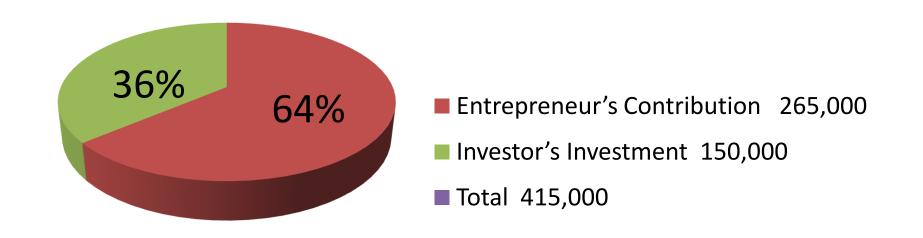

| Investment Breakdown |          |          |                       |  |  |
|----------------------|----------|----------|-----------------------|--|--|
| Particulars          | Existing | Proposed | <b>Proposed Total</b> |  |  |
| Cows (1 x70,000)     | 70,000   | 100,000  | 170,000               |  |  |
| Calfs (1 x 20000)    | 20,000   | 40,000   | 60,000                |  |  |
| Ox (5 x 35000)       | 175,000  | -        | 175,000               |  |  |
| Feed                 | -        | 10,000   | 10,000                |  |  |
| Total                | 265,000  | 150,000  | 415,000               |  |  |