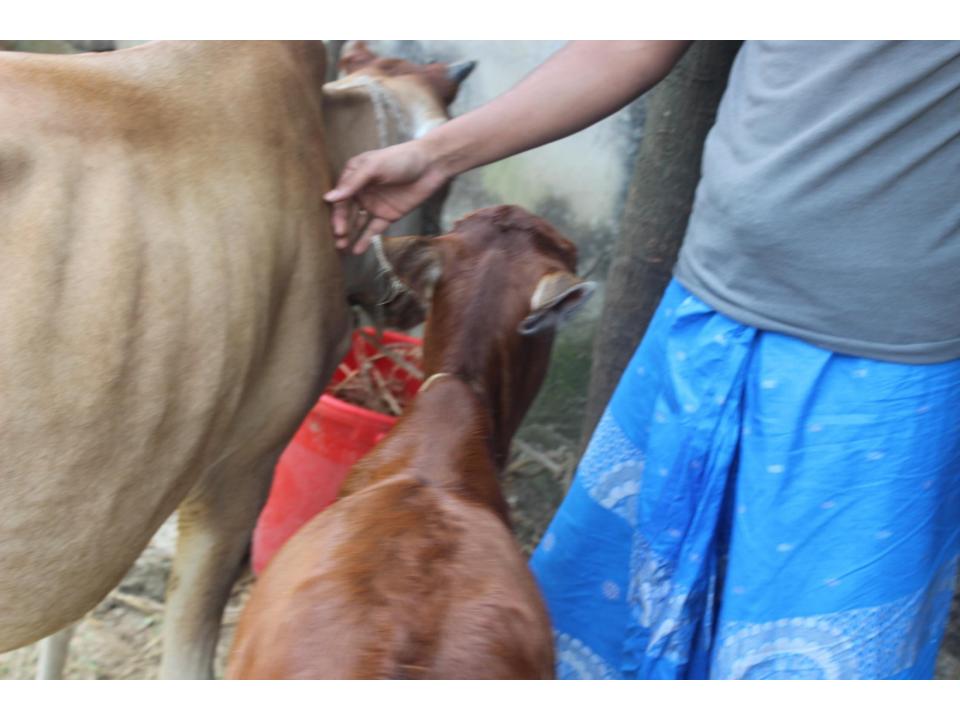

| Proposed Nobin Udyokta Business Info              |   |                                                                                                                                                                                                                                                                                                                                                                                                                                                                                                                                                                                                                        |  |
|---------------------------------------------------|---|------------------------------------------------------------------------------------------------------------------------------------------------------------------------------------------------------------------------------------------------------------------------------------------------------------------------------------------------------------------------------------------------------------------------------------------------------------------------------------------------------------------------------------------------------------------------------------------------------------------------|--|
| Business Name                                     | : | MOLLA DAIRY & FISHERIES                                                                                                                                                                                                                                                                                                                                                                                                                                                                                                                                                                                                |  |
| Location                                          | : | Itahata, Member bari, Kodda bazaar, Gazipur.                                                                                                                                                                                                                                                                                                                                                                                                                                                                                                                                                                           |  |
| Total Investment in BDT                           | : | BDT 4,15,000                                                                                                                                                                                                                                                                                                                                                                                                                                                                                                                                                                                                           |  |
| Financing                                         | : | Self BDT 2,65,000(from existing business) 64% Required Investment BDT 1,50,000(as equity) 34%                                                                                                                                                                                                                                                                                                                                                                                                                                                                                                                          |  |
| Present salary/drawings from business (estimates) | : | BDT 5,000                                                                                                                                                                                                                                                                                                                                                                                                                                                                                                                                                                                                              |  |
| Proposed Salary                                   | : | BDT 5,000                                                                                                                                                                                                                                                                                                                                                                                                                                                                                                                                                                                                              |  |
| Size of shop                                      | : | 15 ft x 08 ft= 120 square ft                                                                                                                                                                                                                                                                                                                                                                                                                                                                                                                                                                                           |  |
| Security of the shop                              | : | -                                                                                                                                                                                                                                                                                                                                                                                                                                                                                                                                                                                                                      |  |
| Implementation                                    | : | <ul> <li>Currently run a dairy farm existing one cows, five ox's and one calf's.</li> <li>Current daily milk production is 6 liter.</li> <li>After finance daily milk production is 15 liter for two cows.</li> <li>After getting equity fund one cow and two ox's will purchased.</li> <li>The business is operating by entrepreneur. Existing no employee.</li> <li>After getting equity fund one employee will be appointed.</li> <li>She is doing her business in her own place.</li> <li>Collects goods from Chourasta.</li> <li>Collects cow from Manikgonj</li> <li>Agreed grace period is 4 months.</li> </ul> |  |