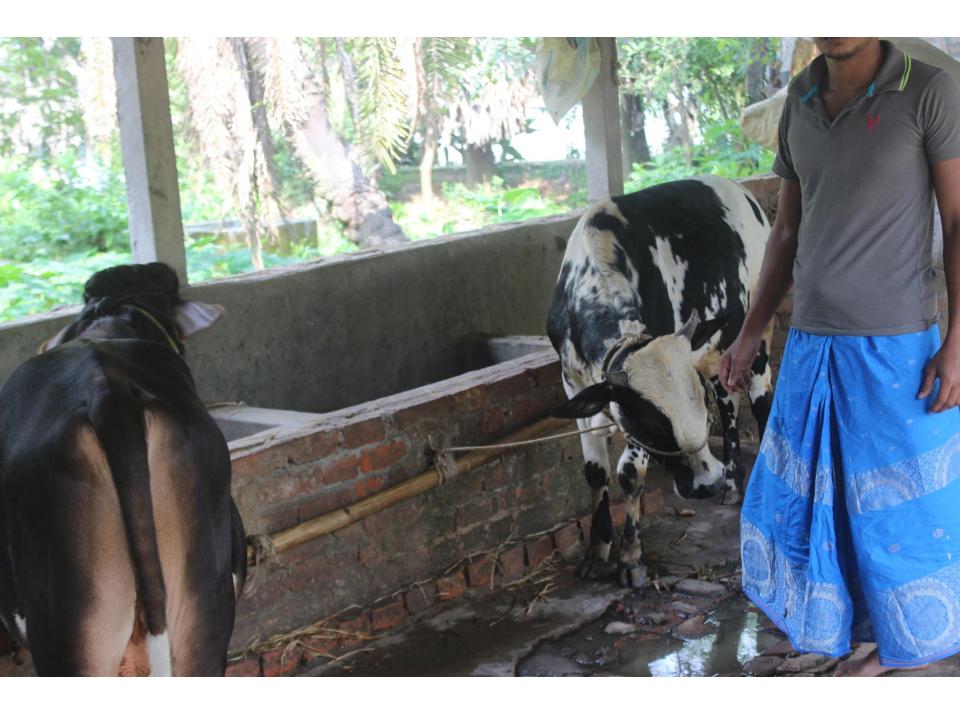

| Proposed Nobin Udyokta Business Info              |   |                                                                                                                                                                                                                                                                                                                                                                                                                                                                                                                                                                                                                        |  |
|---------------------------------------------------|---|------------------------------------------------------------------------------------------------------------------------------------------------------------------------------------------------------------------------------------------------------------------------------------------------------------------------------------------------------------------------------------------------------------------------------------------------------------------------------------------------------------------------------------------------------------------------------------------------------------------------|--|
| Business Name                                     | : | MOLLA DAIRY & FISHERIES                                                                                                                                                                                                                                                                                                                                                                                                                                                                                                                                                                                                |  |
| Location                                          | : | Itahata, Member bari, Kodda bazaar, Gazipur.                                                                                                                                                                                                                                                                                                                                                                                                                                                                                                                                                                           |  |
| Total Investment in BDT                           | : | BDT 4,15,000                                                                                                                                                                                                                                                                                                                                                                                                                                                                                                                                                                                                           |  |
| Financing                                         | : | Self BDT 2,65,000(from existing business) 64% Required Investment BDT 1,50,000(as equity) 34%                                                                                                                                                                                                                                                                                                                                                                                                                                                                                                                          |  |
| Present salary/drawings from business (estimates) | : | BDT 5,000                                                                                                                                                                                                                                                                                                                                                                                                                                                                                                                                                                                                              |  |
| Proposed Salary                                   | : | BDT 5,000                                                                                                                                                                                                                                                                                                                                                                                                                                                                                                                                                                                                              |  |
| Size of shop                                      | : | 15 ft x 08 ft= 120 square ft                                                                                                                                                                                                                                                                                                                                                                                                                                                                                                                                                                                           |  |
| Security of the shop                              | : | -                                                                                                                                                                                                                                                                                                                                                                                                                                                                                                                                                                                                                      |  |
| Implementation                                    | : | <ul> <li>Currently run a dairy farm existing one cows, five ox's and one calf's.</li> <li>Current daily milk production is 6 liter.</li> <li>After finance daily milk production is 15 liter for two cows.</li> <li>After getting equity fund one cow and two ox's will purchased.</li> <li>The business is operating by entrepreneur. Existing no employee.</li> <li>After getting equity fund one employee will be appointed.</li> <li>She is doing her business in her own place.</li> <li>Collects goods from Chourasta.</li> <li>Collects cow from Manikgonj</li> <li>Agreed grace period is 4 months.</li> </ul> |  |