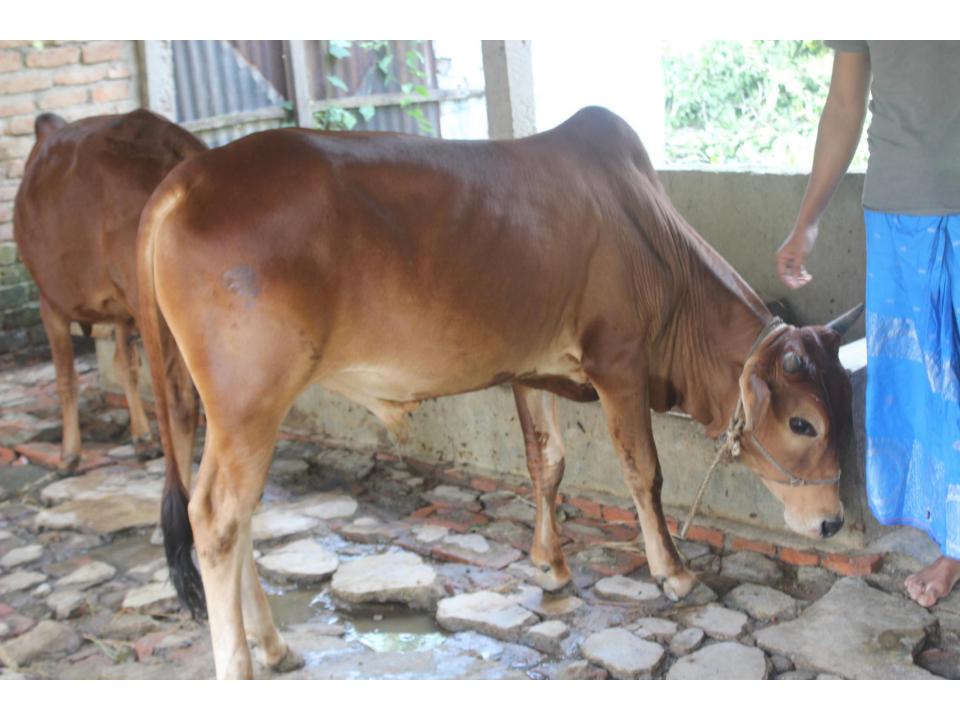

| Proposed Nobin Udyokta Business Info              |   |                                                                                                                                                                                                                                                                                                                                                                                                                                                                                                                                                                                                                        |  |
|---------------------------------------------------|---|------------------------------------------------------------------------------------------------------------------------------------------------------------------------------------------------------------------------------------------------------------------------------------------------------------------------------------------------------------------------------------------------------------------------------------------------------------------------------------------------------------------------------------------------------------------------------------------------------------------------|--|
| Business Name                                     | : | MOLLA DAIRY & FISHERIES                                                                                                                                                                                                                                                                                                                                                                                                                                                                                                                                                                                                |  |
| Location                                          | : | Itahata, Member bari, Kodda bazaar, Gazipur.                                                                                                                                                                                                                                                                                                                                                                                                                                                                                                                                                                           |  |
| Total Investment in BDT                           | : | BDT 4,15,000                                                                                                                                                                                                                                                                                                                                                                                                                                                                                                                                                                                                           |  |
| Financing                                         | : | Self BDT 2,65,000(from existing business) 64% Required Investment BDT 1,50,000(as equity) 34%                                                                                                                                                                                                                                                                                                                                                                                                                                                                                                                          |  |
| Present salary/drawings from business (estimates) | : | BDT 5,000                                                                                                                                                                                                                                                                                                                                                                                                                                                                                                                                                                                                              |  |
| Proposed Salary                                   | : | BDT 5,000                                                                                                                                                                                                                                                                                                                                                                                                                                                                                                                                                                                                              |  |
| Size of shop                                      | : | 15 ft x 08 ft= 120 square ft                                                                                                                                                                                                                                                                                                                                                                                                                                                                                                                                                                                           |  |
| Security of the shop                              | : | -                                                                                                                                                                                                                                                                                                                                                                                                                                                                                                                                                                                                                      |  |
| Implementation                                    | : | <ul> <li>Currently run a dairy farm existing one cows, five ox's and one calf's.</li> <li>Current daily milk production is 6 liter.</li> <li>After finance daily milk production is 15 liter for two cows.</li> <li>After getting equity fund one cow and two ox's will purchased.</li> <li>The business is operating by entrepreneur. Existing no employee.</li> <li>After getting equity fund one employee will be appointed.</li> <li>She is doing her business in her own place.</li> <li>Collects goods from Chourasta.</li> <li>Collects cow from Manikgonj</li> <li>Agreed grace period is 4 months.</li> </ul> |  |

| Investment Breakdown |          |          |                       |  |  |
|----------------------|----------|----------|-----------------------|--|--|
| Particulars          | Existing | Proposed | <b>Proposed Total</b> |  |  |
| Cows (1 x70,000)     | 70,000   | 100,000  | 170,000               |  |  |
| Calfs (1 x 20000)    | 20,000   | 40,000   | 60,000                |  |  |
| Ox (5 x 35000)       | 175,000  | -        | 175,000               |  |  |
| Feed                 | -        | 10,000   | 10,000                |  |  |
| Total                | 265,000  | 150,000  | 415,000               |  |  |