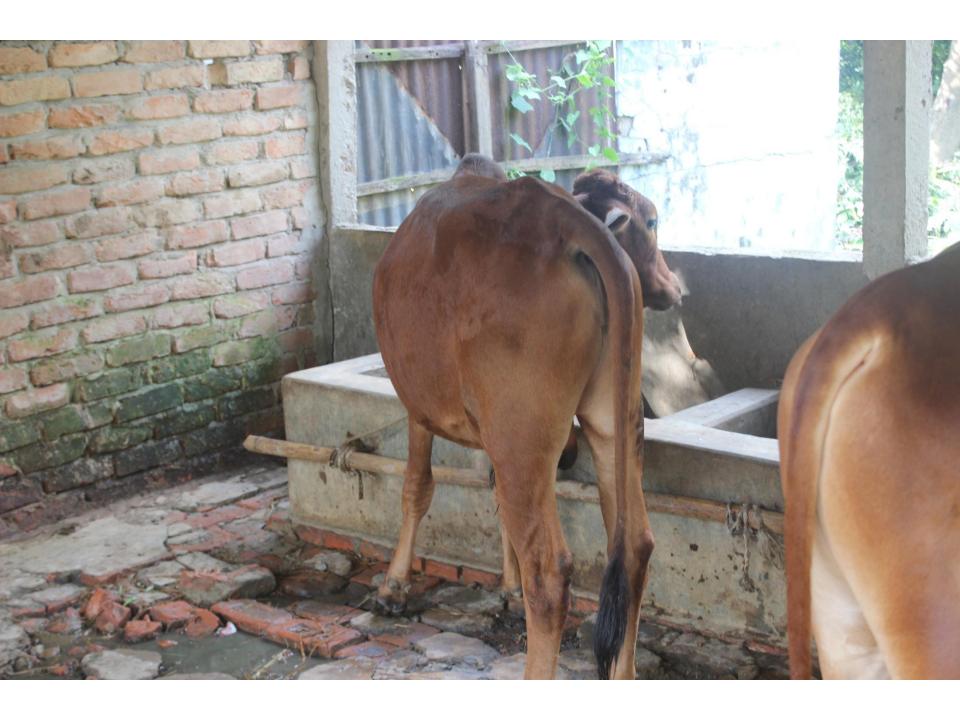

| Proposed Nobin Udyokta Business Info              |   |                                                                                                                                                                                                                                                                                                                                                                                                                                                                                                                                                                                                                        |  |
|---------------------------------------------------|---|------------------------------------------------------------------------------------------------------------------------------------------------------------------------------------------------------------------------------------------------------------------------------------------------------------------------------------------------------------------------------------------------------------------------------------------------------------------------------------------------------------------------------------------------------------------------------------------------------------------------|--|
| Business Name                                     | : | MOLLA DAIRY & FISHERIES                                                                                                                                                                                                                                                                                                                                                                                                                                                                                                                                                                                                |  |
| Location                                          | : | Itahata, Member bari, Kodda bazaar, Gazipur.                                                                                                                                                                                                                                                                                                                                                                                                                                                                                                                                                                           |  |
| Total Investment in BDT                           | : | BDT 4,15,000                                                                                                                                                                                                                                                                                                                                                                                                                                                                                                                                                                                                           |  |
| Financing                                         | : | Self BDT 2,65,000(from existing business) 64% Required Investment BDT 1,50,000(as equity) 34%                                                                                                                                                                                                                                                                                                                                                                                                                                                                                                                          |  |
| Present salary/drawings from business (estimates) | : | BDT 5,000                                                                                                                                                                                                                                                                                                                                                                                                                                                                                                                                                                                                              |  |
| Proposed Salary                                   | : | BDT 5,000                                                                                                                                                                                                                                                                                                                                                                                                                                                                                                                                                                                                              |  |
| Size of shop                                      | : | 15 ft x 08 ft= 120 square ft                                                                                                                                                                                                                                                                                                                                                                                                                                                                                                                                                                                           |  |
| Security of the shop                              | : | -                                                                                                                                                                                                                                                                                                                                                                                                                                                                                                                                                                                                                      |  |
| Implementation                                    | : | <ul> <li>Currently run a dairy farm existing one cows, five ox's and one calf's.</li> <li>Current daily milk production is 6 liter.</li> <li>After finance daily milk production is 15 liter for two cows.</li> <li>After getting equity fund one cow and two ox's will purchased.</li> <li>The business is operating by entrepreneur. Existing no employee.</li> <li>After getting equity fund one employee will be appointed.</li> <li>She is doing her business in her own place.</li> <li>Collects goods from Chourasta.</li> <li>Collects cow from Manikgonj</li> <li>Agreed grace period is 4 months.</li> </ul> |  |