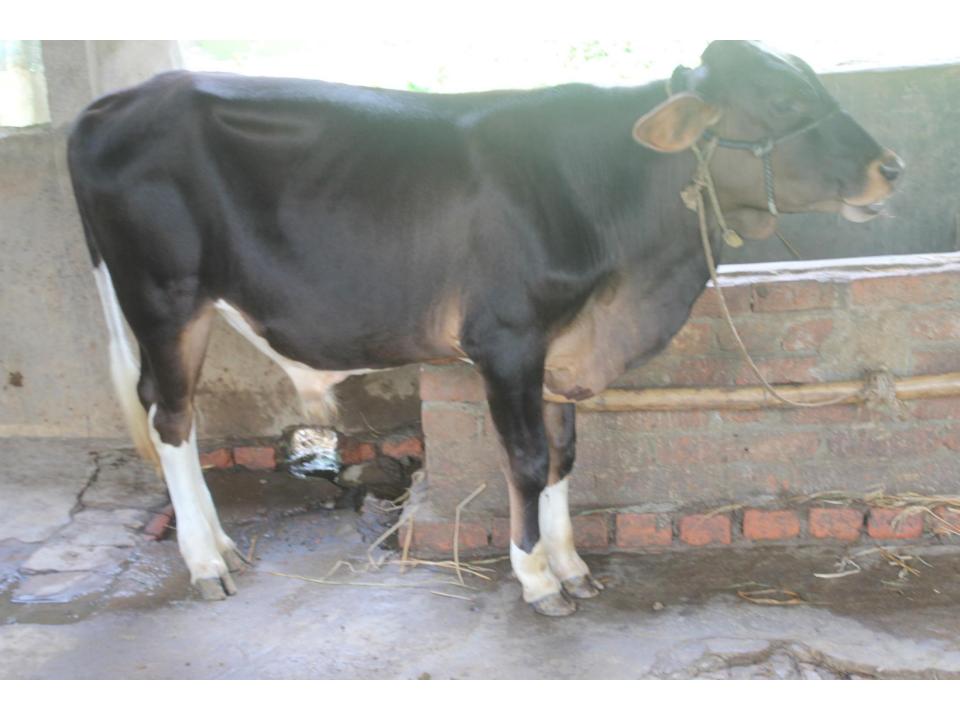

| Proposed Nobin Udyokta Business Info              |   |                                                                                                                                                                                                                                                                                                                                                                                                                                                                                                                                                                                                                        |  |
|---------------------------------------------------|---|------------------------------------------------------------------------------------------------------------------------------------------------------------------------------------------------------------------------------------------------------------------------------------------------------------------------------------------------------------------------------------------------------------------------------------------------------------------------------------------------------------------------------------------------------------------------------------------------------------------------|--|
| Business Name                                     | : | MOLLA DAIRY & FISHERIES                                                                                                                                                                                                                                                                                                                                                                                                                                                                                                                                                                                                |  |
| Location                                          | : | Itahata, Member bari, Kodda bazaar, Gazipur.                                                                                                                                                                                                                                                                                                                                                                                                                                                                                                                                                                           |  |
| Total Investment in BDT                           | : | BDT 4,15,000                                                                                                                                                                                                                                                                                                                                                                                                                                                                                                                                                                                                           |  |
| Financing                                         | : | Self BDT 2,65,000(from existing business) 64% Required Investment BDT 1,50,000(as equity) 34%                                                                                                                                                                                                                                                                                                                                                                                                                                                                                                                          |  |
| Present salary/drawings from business (estimates) | : | BDT 5,000                                                                                                                                                                                                                                                                                                                                                                                                                                                                                                                                                                                                              |  |
| Proposed Salary                                   | : | BDT 5,000                                                                                                                                                                                                                                                                                                                                                                                                                                                                                                                                                                                                              |  |
| Size of shop                                      | : | 15 ft x 08 ft= 120 square ft                                                                                                                                                                                                                                                                                                                                                                                                                                                                                                                                                                                           |  |
| Security of the shop                              | : | -                                                                                                                                                                                                                                                                                                                                                                                                                                                                                                                                                                                                                      |  |
| Implementation                                    | : | <ul> <li>Currently run a dairy farm existing one cows, five ox's and one calf's.</li> <li>Current daily milk production is 6 liter.</li> <li>After finance daily milk production is 15 liter for two cows.</li> <li>After getting equity fund one cow and two ox's will purchased.</li> <li>The business is operating by entrepreneur. Existing no employee.</li> <li>After getting equity fund one employee will be appointed.</li> <li>She is doing her business in her own place.</li> <li>Collects goods from Chourasta.</li> <li>Collects cow from Manikgonj</li> <li>Agreed grace period is 4 months.</li> </ul> |  |

| Investment Breakdown |          |          |                       |  |  |
|----------------------|----------|----------|-----------------------|--|--|
| Particulars          | Existing | Proposed | <b>Proposed Total</b> |  |  |
| Cows (1 x70,000)     | 70,000   | 100,000  | 170,000               |  |  |
| Calfs (1 x 20000)    | 20,000   | 40,000   | 60,000                |  |  |
| Ox (5 x 35000)       | 175,000  | -        | 175,000               |  |  |
| Feed                 | -        | 10,000   | 10,000                |  |  |
| Total                | 265,000  | 150,000  | 415,000               |  |  |