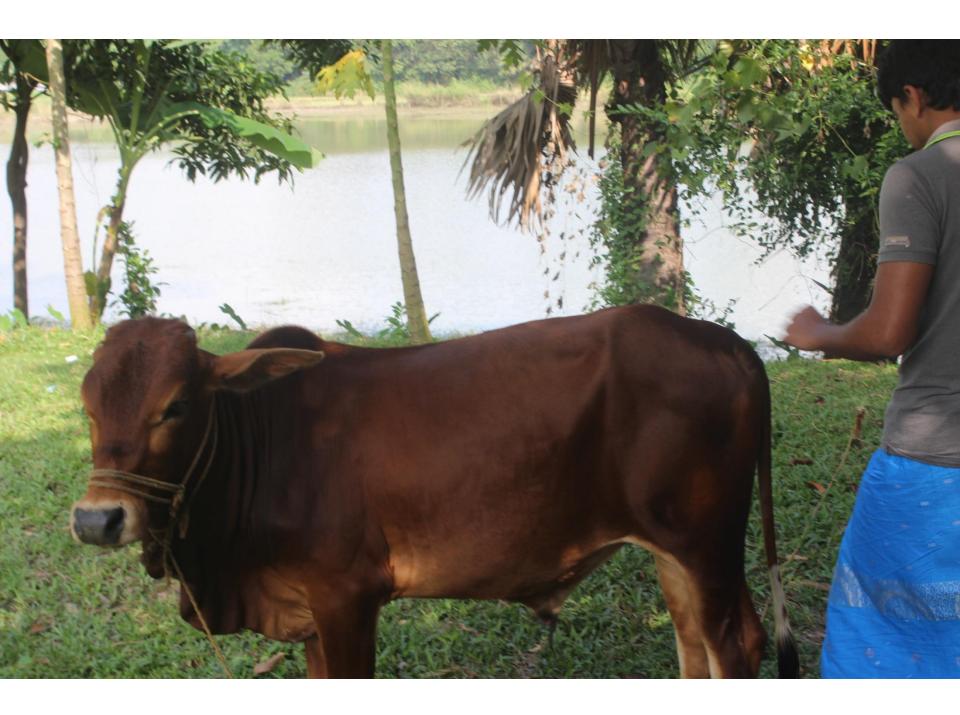

| Proposed Nobin Udyokta Business Info              |   |                                                                                                                                                                                                                                                                                                                                                                                                                                                                                                                                                                                                                        |  |
|---------------------------------------------------|---|------------------------------------------------------------------------------------------------------------------------------------------------------------------------------------------------------------------------------------------------------------------------------------------------------------------------------------------------------------------------------------------------------------------------------------------------------------------------------------------------------------------------------------------------------------------------------------------------------------------------|--|
| Business Name                                     | : | MOLLA DAIRY & FISHERIES                                                                                                                                                                                                                                                                                                                                                                                                                                                                                                                                                                                                |  |
| Location                                          | : | Itahata, Member bari, Kodda bazaar, Gazipur.                                                                                                                                                                                                                                                                                                                                                                                                                                                                                                                                                                           |  |
| Total Investment in BDT                           | : | BDT 4,15,000                                                                                                                                                                                                                                                                                                                                                                                                                                                                                                                                                                                                           |  |
| Financing                                         | : | Self BDT 2,65,000(from existing business) 64% Required Investment BDT 1,50,000(as equity) 34%                                                                                                                                                                                                                                                                                                                                                                                                                                                                                                                          |  |
| Present salary/drawings from business (estimates) | : | BDT 5,000                                                                                                                                                                                                                                                                                                                                                                                                                                                                                                                                                                                                              |  |
| Proposed Salary                                   | : | BDT 5,000                                                                                                                                                                                                                                                                                                                                                                                                                                                                                                                                                                                                              |  |
| Size of shop                                      | : | 15 ft x 08 ft= 120 square ft                                                                                                                                                                                                                                                                                                                                                                                                                                                                                                                                                                                           |  |
| Security of the shop                              | : | -                                                                                                                                                                                                                                                                                                                                                                                                                                                                                                                                                                                                                      |  |
| Implementation                                    | : | <ul> <li>Currently run a dairy farm existing one cows, five ox's and one calf's.</li> <li>Current daily milk production is 6 liter.</li> <li>After finance daily milk production is 15 liter for two cows.</li> <li>After getting equity fund one cow and two ox's will purchased.</li> <li>The business is operating by entrepreneur. Existing no employee.</li> <li>After getting equity fund one employee will be appointed.</li> <li>She is doing her business in her own place.</li> <li>Collects goods from Chourasta.</li> <li>Collects cow from Manikgonj</li> <li>Agreed grace period is 4 months.</li> </ul> |  |