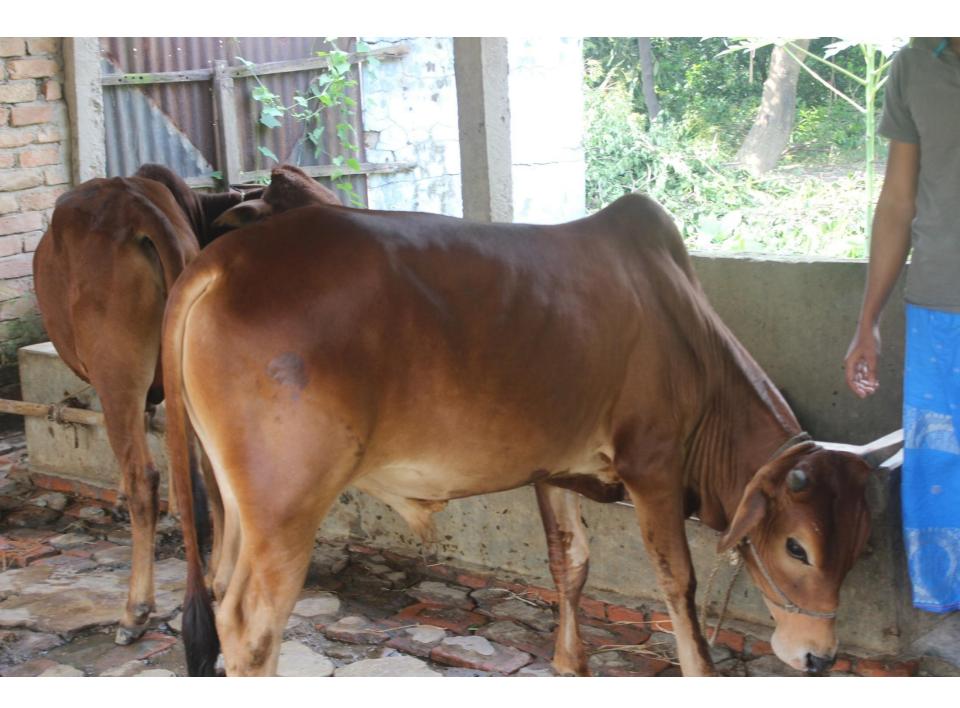

| Proposed Nobin Udyokta Business Info              |   |                                                                                                                                                                                                                                                                                                                                                                                                                                                                                                                                                                                                                        |  |
|---------------------------------------------------|---|------------------------------------------------------------------------------------------------------------------------------------------------------------------------------------------------------------------------------------------------------------------------------------------------------------------------------------------------------------------------------------------------------------------------------------------------------------------------------------------------------------------------------------------------------------------------------------------------------------------------|--|
| Business Name                                     | : | MOLLA DAIRY & FISHERIES                                                                                                                                                                                                                                                                                                                                                                                                                                                                                                                                                                                                |  |
| Location                                          | : | Itahata, Member bari, Kodda bazaar, Gazipur.                                                                                                                                                                                                                                                                                                                                                                                                                                                                                                                                                                           |  |
| Total Investment in BDT                           | : | BDT 4,15,000                                                                                                                                                                                                                                                                                                                                                                                                                                                                                                                                                                                                           |  |
| Financing                                         | : | Self BDT 2,65,000(from existing business) 64% Required Investment BDT 1,50,000(as equity) 34%                                                                                                                                                                                                                                                                                                                                                                                                                                                                                                                          |  |
| Present salary/drawings from business (estimates) | : | BDT 5,000                                                                                                                                                                                                                                                                                                                                                                                                                                                                                                                                                                                                              |  |
| Proposed Salary                                   | : | BDT 5,000                                                                                                                                                                                                                                                                                                                                                                                                                                                                                                                                                                                                              |  |
| Size of shop                                      | : | 15 ft x 08 ft= 120 square ft                                                                                                                                                                                                                                                                                                                                                                                                                                                                                                                                                                                           |  |
| Security of the shop                              | : | -                                                                                                                                                                                                                                                                                                                                                                                                                                                                                                                                                                                                                      |  |
| Implementation                                    | : | <ul> <li>Currently run a dairy farm existing one cows, five ox's and one calf's.</li> <li>Current daily milk production is 6 liter.</li> <li>After finance daily milk production is 15 liter for two cows.</li> <li>After getting equity fund one cow and two ox's will purchased.</li> <li>The business is operating by entrepreneur. Existing no employee.</li> <li>After getting equity fund one employee will be appointed.</li> <li>She is doing her business in her own place.</li> <li>Collects goods from Chourasta.</li> <li>Collects cow from Manikgonj</li> <li>Agreed grace period is 4 months.</li> </ul> |  |