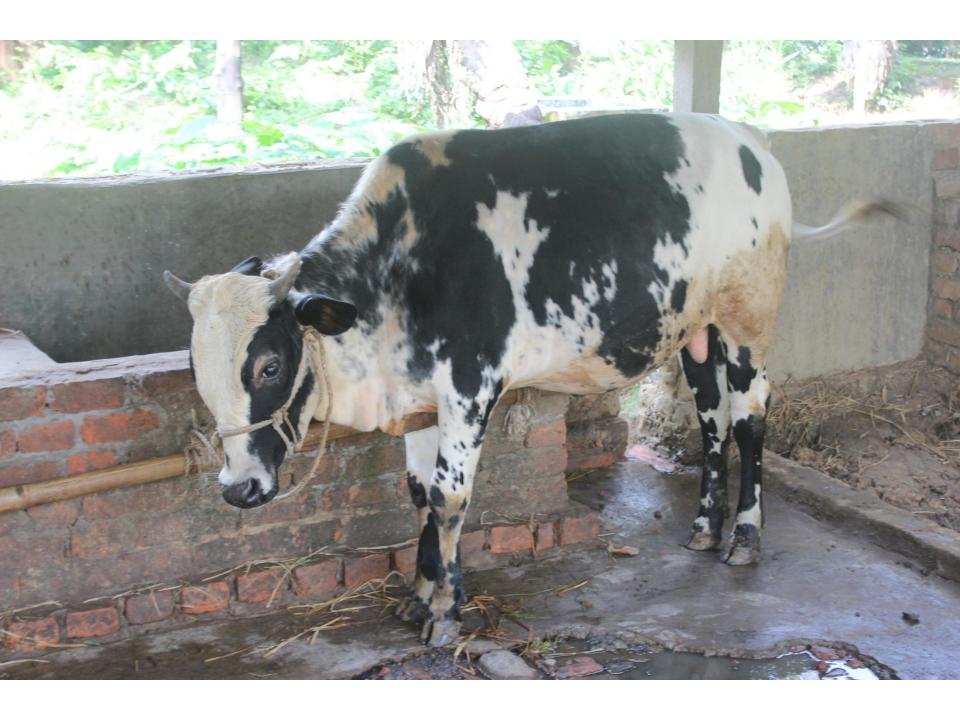

| Proposed Nobin Udyokta Business Info              |   |                                                                                                                                                                                                                                                                                                                                                                                                                                                                                                                                                                                                                        |  |
|---------------------------------------------------|---|------------------------------------------------------------------------------------------------------------------------------------------------------------------------------------------------------------------------------------------------------------------------------------------------------------------------------------------------------------------------------------------------------------------------------------------------------------------------------------------------------------------------------------------------------------------------------------------------------------------------|--|
| Business Name                                     | : | MOLLA DAIRY & FISHERIES                                                                                                                                                                                                                                                                                                                                                                                                                                                                                                                                                                                                |  |
| Location                                          | : | Itahata, Member bari, Kodda bazaar, Gazipur.                                                                                                                                                                                                                                                                                                                                                                                                                                                                                                                                                                           |  |
| Total Investment in BDT                           | : | BDT 4,15,000                                                                                                                                                                                                                                                                                                                                                                                                                                                                                                                                                                                                           |  |
| Financing                                         | : | Self BDT 2,65,000(from existing business) 64% Required Investment BDT 1,50,000(as equity) 34%                                                                                                                                                                                                                                                                                                                                                                                                                                                                                                                          |  |
| Present salary/drawings from business (estimates) | : | BDT 5,000                                                                                                                                                                                                                                                                                                                                                                                                                                                                                                                                                                                                              |  |
| Proposed Salary                                   | : | BDT 5,000                                                                                                                                                                                                                                                                                                                                                                                                                                                                                                                                                                                                              |  |
| Size of shop                                      | : | 15 ft x 08 ft= 120 square ft                                                                                                                                                                                                                                                                                                                                                                                                                                                                                                                                                                                           |  |
| Security of the shop                              | : | -                                                                                                                                                                                                                                                                                                                                                                                                                                                                                                                                                                                                                      |  |
| Implementation                                    | : | <ul> <li>Currently run a dairy farm existing one cows, five ox's and one calf's.</li> <li>Current daily milk production is 6 liter.</li> <li>After finance daily milk production is 15 liter for two cows.</li> <li>After getting equity fund one cow and two ox's will purchased.</li> <li>The business is operating by entrepreneur. Existing no employee.</li> <li>After getting equity fund one employee will be appointed.</li> <li>She is doing her business in her own place.</li> <li>Collects goods from Chourasta.</li> <li>Collects cow from Manikgonj</li> <li>Agreed grace period is 4 months.</li> </ul> |  |

| Investment Breakdown |          |          |                       |  |  |
|----------------------|----------|----------|-----------------------|--|--|
| Particulars          | Existing | Proposed | <b>Proposed Total</b> |  |  |
| Cows (1 x70,000)     | 70,000   | 100,000  | 170,000               |  |  |
| Calfs (1 x 20000)    | 20,000   | 40,000   | 60,000                |  |  |
| Ox (5 x 35000)       | 175,000  | -        | 175,000               |  |  |
| Feed                 | -        | 10,000   | 10,000                |  |  |
| Total                | 265,000  | 150,000  | 415,000               |  |  |