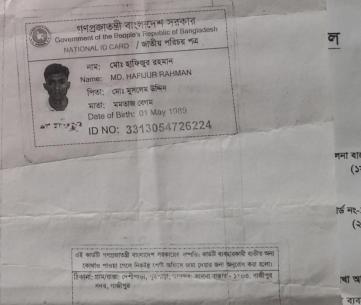

#### Proposed NU Business Name: MS MAHMUDA ENTERPRISE

Project identification and prepared by: Md. Kazem Uddin, Bashon Unit, Gazipur

Project verified by: MD.Rofiqul Islam

Samajik Byabosha Ltd.

| Brief Bio of The Proposed Nobin Udyokta                                                                                                                        |   |                                                                                                                                                                                                                                                              |  |  |  |
|----------------------------------------------------------------------------------------------------------------------------------------------------------------|---|--------------------------------------------------------------------------------------------------------------------------------------------------------------------------------------------------------------------------------------------------------------|--|--|--|
| Name                                                                                                                                                           | : | MD. HAFIJUR RAHMAN                                                                                                                                                                                                                                           |  |  |  |
| Age                                                                                                                                                            | : | 01-05-1989 (26 Years)                                                                                                                                                                                                                                        |  |  |  |
| Education, till to date                                                                                                                                        | : | SSC                                                                                                                                                                                                                                                          |  |  |  |
| Marital status                                                                                                                                                 | : | Unmarried                                                                                                                                                                                                                                                    |  |  |  |
| Children                                                                                                                                                       | : | Nill                                                                                                                                                                                                                                                         |  |  |  |
| No. of siblings:                                                                                                                                               | : | 2 Brother 1 Sisters                                                                                                                                                                                                                                          |  |  |  |
| Address                                                                                                                                                        | : | Vill: Dashi Para, North para P.O: Shalna bazer, P.S: Gazipur Sadar , Dist: Gazipur                                                                                                                                                                           |  |  |  |
| Parent's and GB related Info<br>(i) Who is GB member<br>(ii) Mother's name<br>(iii) Father's name<br>(iv) GB member's info                                     |   | Mother Father<br>MOMTAZ F Father<br>MD. MUSLIM UDDIN<br>Branch: Bashon Gazipur, Centre # 63(Female),<br>Member ID: 2104 Group No: 07<br>Member since: 02-05-2003(12 Years)<br>First Ioan: 3,000 taka.<br>Existing Loan: BDT Nill, Outstanding Ioan: BDT Nill |  |  |  |
| Further Information:<br>(v) Who pays GB loan installment<br>(vi) Mobile lady<br>(vii) Grameen Education Loan<br>(viii) Any other loan like GB,<br>BRAC ASA etc |   | Father<br>No<br>No                                                                                                                                                                                                                                           |  |  |  |