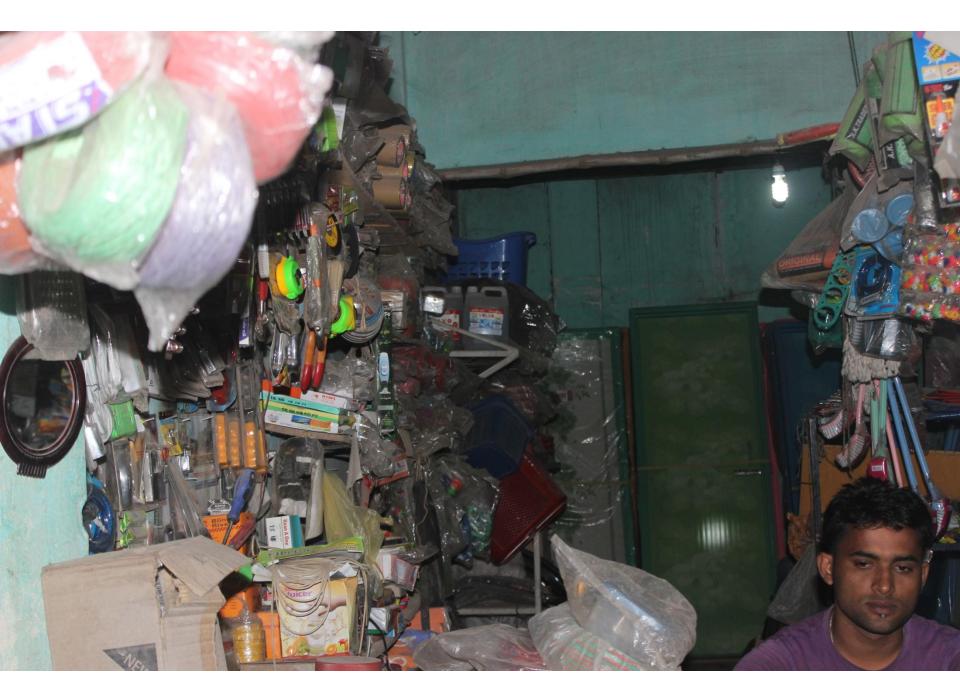

| Proposed Nobin Udyokta Business Info              |   |                                                                                                                                                                                                                                                                                                                                                                                                                                              |  |  |  |
|---------------------------------------------------|---|----------------------------------------------------------------------------------------------------------------------------------------------------------------------------------------------------------------------------------------------------------------------------------------------------------------------------------------------------------------------------------------------------------------------------------------------|--|--|--|
| Business Name                                     | : | MS Mahmuda Enterprise                                                                                                                                                                                                                                                                                                                                                                                                                        |  |  |  |
| Location                                          | : | Salna bazer, Gazipur Sadar , Gazipur .                                                                                                                                                                                                                                                                                                                                                                                                       |  |  |  |
| Total Investment in BDT                           | : | BDT 356,000                                                                                                                                                                                                                                                                                                                                                                                                                                  |  |  |  |
| Financing                                         | : | Self BDT 2,06,000 (from existing business) 51%<br>Required Investment BDT 150,000 (as equity) 49%                                                                                                                                                                                                                                                                                                                                            |  |  |  |
| Present salary/drawings from business (estimates) | : | BDT 5,000                                                                                                                                                                                                                                                                                                                                                                                                                                    |  |  |  |
| Proposed Salary                                   | : | BDT 5,000                                                                                                                                                                                                                                                                                                                                                                                                                                    |  |  |  |
| Size of shop                                      | : | 20 ft x 10 ft= 200 square ft                                                                                                                                                                                                                                                                                                                                                                                                                 |  |  |  |
| Security                                          |   | 70,000                                                                                                                                                                                                                                                                                                                                                                                                                                       |  |  |  |
| Implementation                                    | : | <ul> <li>The business is planned to be scaled up by investment in existing goods like; color, Bulb, Oven, Umbrella, Steel Cable, Saw, Lock, Energy Bulb, Scoop, Brush, hummer, Plush, Electronic etc.</li> <li>Average 15% gain on sales.</li> <li>The business is operating by entrepreneur. Existing no employee.</li> <li>The shop is owned.</li> <li>Collects goods from Joydebpur.</li> <li>Agreed grace period is 4 months.</li> </ul> |  |  |  |