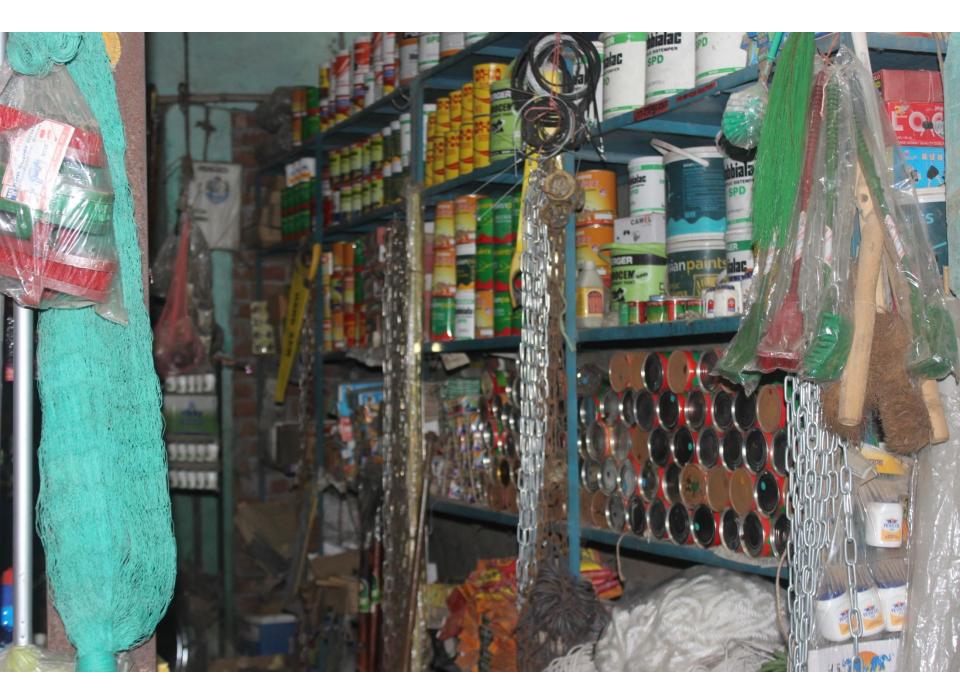

| Proposed Nobin Udyokta Business Info              |   |                                                                                                                                                                                                                                                                                                                                                                                                                                              |  |  |  |
|---------------------------------------------------|---|----------------------------------------------------------------------------------------------------------------------------------------------------------------------------------------------------------------------------------------------------------------------------------------------------------------------------------------------------------------------------------------------------------------------------------------------|--|--|--|
| Business Name                                     | : | MS Mahmuda Enterprise                                                                                                                                                                                                                                                                                                                                                                                                                        |  |  |  |
| Location                                          | : | Salna bazer, Gazipur Sadar , Gazipur .                                                                                                                                                                                                                                                                                                                                                                                                       |  |  |  |
| Total Investment in BDT                           | : | BDT 356,000                                                                                                                                                                                                                                                                                                                                                                                                                                  |  |  |  |
| Financing                                         | : | Self BDT 2,06,000 (from existing business) 51%<br>Required Investment BDT 150,000 (as equity) 49%                                                                                                                                                                                                                                                                                                                                            |  |  |  |
| Present salary/drawings from business (estimates) | : | BDT 5,000                                                                                                                                                                                                                                                                                                                                                                                                                                    |  |  |  |
| Proposed Salary                                   | : | BDT 5,000                                                                                                                                                                                                                                                                                                                                                                                                                                    |  |  |  |
| Size of shop                                      | : | 20 ft x 10 ft= 200 square ft                                                                                                                                                                                                                                                                                                                                                                                                                 |  |  |  |
| Security                                          |   | 70,000                                                                                                                                                                                                                                                                                                                                                                                                                                       |  |  |  |
| Implementation                                    | : | <ul> <li>The business is planned to be scaled up by investment in existing goods like; color, Bulb, Oven, Umbrella, Steel Cable, Saw, Lock, Energy Bulb, Scoop, Brush, hummer, Plush, Electronic etc.</li> <li>Average 15% gain on sales.</li> <li>The business is operating by entrepreneur. Existing no employee.</li> <li>The shop is owned.</li> <li>Collects goods from Joydebpur.</li> <li>Agreed grace period is 4 months.</li> </ul> |  |  |  |