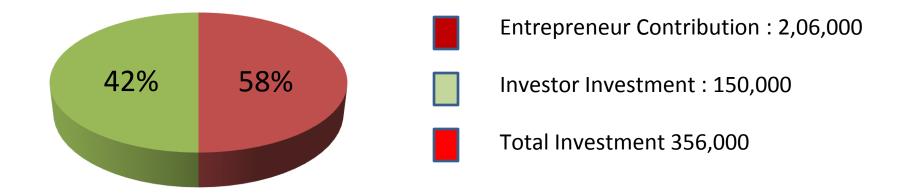

| Proposed Nobin Udyokta Business Info              |   |                                                                                                                                                                                                                                                                                                                                                                                                                                              |  |  |  |
|---------------------------------------------------|---|----------------------------------------------------------------------------------------------------------------------------------------------------------------------------------------------------------------------------------------------------------------------------------------------------------------------------------------------------------------------------------------------------------------------------------------------|--|--|--|
| Business Name                                     | : | MS Mahmuda Enterprise                                                                                                                                                                                                                                                                                                                                                                                                                        |  |  |  |
| Location                                          | : | Salna bazer, Gazipur Sadar , Gazipur .                                                                                                                                                                                                                                                                                                                                                                                                       |  |  |  |
| Total Investment in BDT                           | : | BDT 356,000                                                                                                                                                                                                                                                                                                                                                                                                                                  |  |  |  |
| Financing                                         | : | Self BDT 2,06,000 (from existing business) 51%<br>Required Investment BDT 150,000 (as equity) 49%                                                                                                                                                                                                                                                                                                                                            |  |  |  |
| Present salary/drawings from business (estimates) | : | BDT 5,000                                                                                                                                                                                                                                                                                                                                                                                                                                    |  |  |  |
| Proposed Salary                                   | : | BDT 5,000                                                                                                                                                                                                                                                                                                                                                                                                                                    |  |  |  |
| Size of shop                                      | : | 20 ft x 10 ft= 200 square ft                                                                                                                                                                                                                                                                                                                                                                                                                 |  |  |  |
| Security                                          |   | 70,000                                                                                                                                                                                                                                                                                                                                                                                                                                       |  |  |  |
| Implementation                                    | : | <ul> <li>The business is planned to be scaled up by investment in existing goods like; color, Bulb, Oven, Umbrella, Steel Cable, Saw, Lock, Energy Bulb, Scoop, Brush, hummer, Plush, Electronic etc.</li> <li>Average 15% gain on sales.</li> <li>The business is operating by entrepreneur. Existing no employee.</li> <li>The shop is owned.</li> <li>Collects goods from Joydebpur.</li> <li>Agreed grace period is 4 months.</li> </ul> |  |  |  |

| Investment Breakdown                                                    |          |          |                |  |  |  |
|-------------------------------------------------------------------------|----------|----------|----------------|--|--|--|
| Particulars                                                             | Existing | Proposed | Proposed Total |  |  |  |
| Color Big (75p*350)                                                     | 26,250   | 40,000   | 66,250         |  |  |  |
| Color Small (105p*200)                                                  | 10,500   | 40,000   | 50,500         |  |  |  |
| Bulb (50p*600)                                                          | 3,000    | 12,000   | 15,000         |  |  |  |
| Oven (10p*1200)                                                         | 12,000   | 12,000   | 24,000         |  |  |  |
| Others                                                                  | 31,750   |          | 31,750         |  |  |  |
| Umbrella ( 20p*200)                                                     | 4,000    |          | 4,000          |  |  |  |
| Steel cable (200p*60)                                                   | 12,000   | -        | 22,000         |  |  |  |
| Saw, Lock, Scoop, Energy Bulb, Brush, hummer,<br>Plush, Electronic etc. | 106,500  | 46,000   | 152500         |  |  |  |
| Total                                                                   | 206,000  | 150,000  | 3,56,000       |  |  |  |