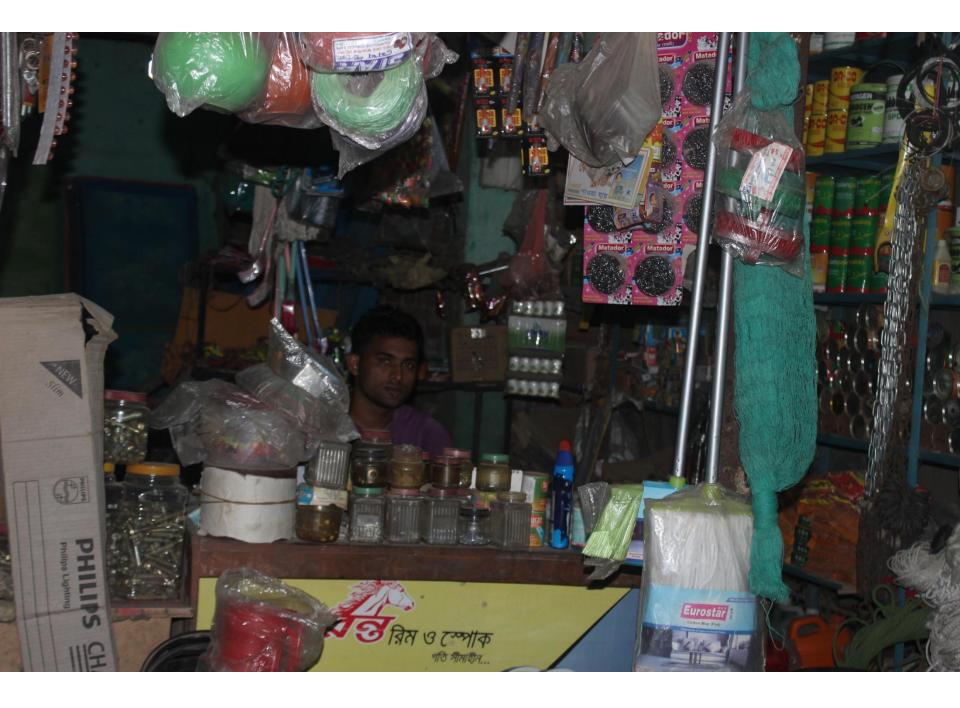

| Proposed Nobin Udyokta Business Info              |   |                                                                                                                                                                                                                                                                                                                                                                                                                                              |  |  |  |
|---------------------------------------------------|---|----------------------------------------------------------------------------------------------------------------------------------------------------------------------------------------------------------------------------------------------------------------------------------------------------------------------------------------------------------------------------------------------------------------------------------------------|--|--|--|
| Business Name                                     | : | MS Mahmuda Enterprise                                                                                                                                                                                                                                                                                                                                                                                                                        |  |  |  |
| Location                                          | : | Salna bazer, Gazipur Sadar , Gazipur .                                                                                                                                                                                                                                                                                                                                                                                                       |  |  |  |
| Total Investment in BDT                           | : | BDT 356,000                                                                                                                                                                                                                                                                                                                                                                                                                                  |  |  |  |
| Financing                                         | : | Self BDT 2,06,000 (from existing business) 51%<br>Required Investment BDT 150,000 (as equity) 49%                                                                                                                                                                                                                                                                                                                                            |  |  |  |
| Present salary/drawings from business (estimates) | : | BDT 5,000                                                                                                                                                                                                                                                                                                                                                                                                                                    |  |  |  |
| Proposed Salary                                   | : | BDT 5,000                                                                                                                                                                                                                                                                                                                                                                                                                                    |  |  |  |
| Size of shop                                      | : | 20 ft x 10 ft= 200 square ft                                                                                                                                                                                                                                                                                                                                                                                                                 |  |  |  |
| Security                                          |   | 70,000                                                                                                                                                                                                                                                                                                                                                                                                                                       |  |  |  |
| Implementation                                    | : | <ul> <li>The business is planned to be scaled up by investment in existing goods like; color, Bulb, Oven, Umbrella, Steel Cable, Saw, Lock, Energy Bulb, Scoop, Brush, hummer, Plush, Electronic etc.</li> <li>Average 15% gain on sales.</li> <li>The business is operating by entrepreneur. Existing no employee.</li> <li>The shop is owned.</li> <li>Collects goods from Joydebpur.</li> <li>Agreed grace period is 4 months.</li> </ul> |  |  |  |