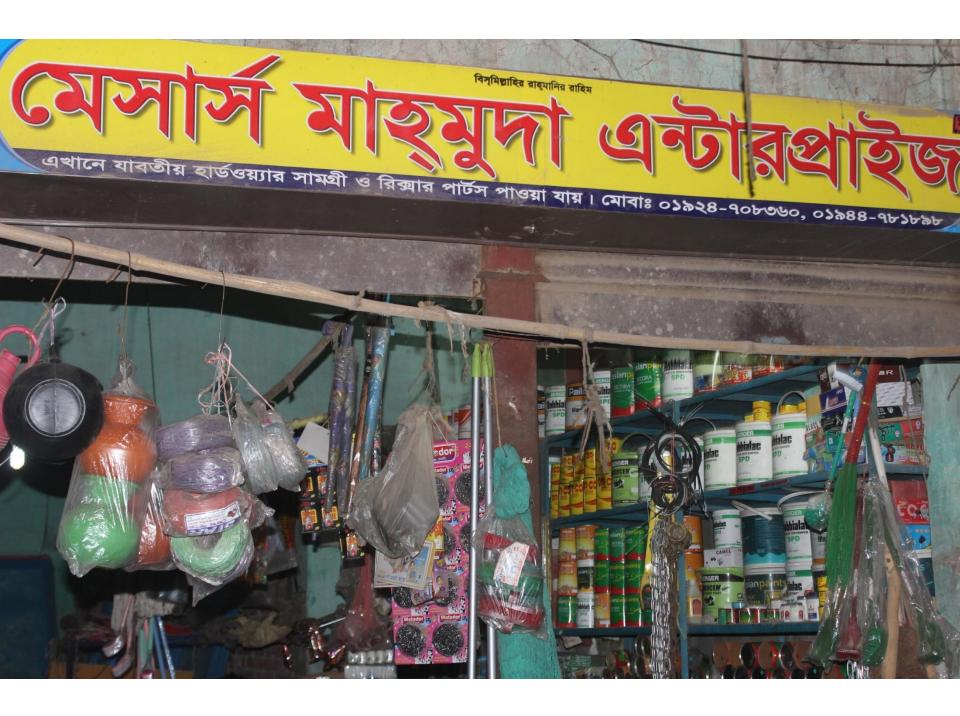

#### Proposed NU Business Name: MS MAHMUDA ENTERPRISE

Project identification and prepared by: Md. Kazem Uddin, Bashon Unit, Gazipur

Project verified by: MD.Rofiqul Islam

Samajik Byabosha Ltd.

| Brief Bio of The Proposed Nobin Udyokta                                                                                                                        |   |                                                                                                                                                                                                                                                              |  |  |  |
|----------------------------------------------------------------------------------------------------------------------------------------------------------------|---|--------------------------------------------------------------------------------------------------------------------------------------------------------------------------------------------------------------------------------------------------------------|--|--|--|
| Name                                                                                                                                                           | : | MD. HAFIJUR RAHMAN                                                                                                                                                                                                                                           |  |  |  |
| Age                                                                                                                                                            | : | 01-05-1989 (26 Years)                                                                                                                                                                                                                                        |  |  |  |
| Education, till to date                                                                                                                                        | : | SSC                                                                                                                                                                                                                                                          |  |  |  |
| Marital status                                                                                                                                                 | : | Unmarried                                                                                                                                                                                                                                                    |  |  |  |
| Children                                                                                                                                                       | : | Nill                                                                                                                                                                                                                                                         |  |  |  |
| No. of siblings:                                                                                                                                               | : | 2 Brother 1 Sisters                                                                                                                                                                                                                                          |  |  |  |
| Address                                                                                                                                                        | : | Vill: Dashi Para, North para P.O: Shalna bazer, P.S: Gazipur Sadar , Dist: Gazipur                                                                                                                                                                           |  |  |  |
| Parent's and GB related Info<br>(i) Who is GB member<br>(ii) Mother's name<br>(iii) Father's name<br>(iv) GB member's info                                     |   | Mother Father<br>MOMTAZ F Father<br>MD. MUSLIM UDDIN<br>Branch: Bashon Gazipur, Centre # 63(Female),<br>Member ID: 2104 Group No: 07<br>Member since: 02-05-2003(12 Years)<br>First Ioan: 3,000 taka.<br>Existing Loan: BDT Nill, Outstanding Ioan: BDT Nill |  |  |  |
| Further Information:<br>(v) Who pays GB loan installment<br>(vi) Mobile lady<br>(vii) Grameen Education Loan<br>(viii) Any other loan like GB,<br>BRAC ASA etc |   | Father<br>No<br>No                                                                                                                                                                                                                                           |  |  |  |

| Proposed Nobin Udyokta Business Info              |   |                                                                                                                                                                                                                                                                                                                                                                                                                                              |  |  |  |
|---------------------------------------------------|---|----------------------------------------------------------------------------------------------------------------------------------------------------------------------------------------------------------------------------------------------------------------------------------------------------------------------------------------------------------------------------------------------------------------------------------------------|--|--|--|
| Business Name                                     | : | MS Mahmuda Enterprise                                                                                                                                                                                                                                                                                                                                                                                                                        |  |  |  |
| Location                                          | : | Salna bazer, Gazipur Sadar , Gazipur .                                                                                                                                                                                                                                                                                                                                                                                                       |  |  |  |
| Total Investment in BDT                           | : | BDT 356,000                                                                                                                                                                                                                                                                                                                                                                                                                                  |  |  |  |
| Financing                                         | : | Self BDT 2,06,000 (from existing business) 51%<br>Required Investment BDT 150,000 (as equity) 49%                                                                                                                                                                                                                                                                                                                                            |  |  |  |
| Present salary/drawings from business (estimates) | : | BDT 5,000                                                                                                                                                                                                                                                                                                                                                                                                                                    |  |  |  |
| Proposed Salary                                   | : | BDT 5,000                                                                                                                                                                                                                                                                                                                                                                                                                                    |  |  |  |
| Size of shop                                      | : | 20 ft x 10 ft= 200 square ft                                                                                                                                                                                                                                                                                                                                                                                                                 |  |  |  |
| Security                                          |   | 70,000                                                                                                                                                                                                                                                                                                                                                                                                                                       |  |  |  |
| Implementation                                    | : | <ul> <li>The business is planned to be scaled up by investment in existing goods like; color, Bulb, Oven, Umbrella, Steel Cable, Saw, Lock, Energy Bulb, Scoop, Brush, hummer, Plush, Electronic etc.</li> <li>Average 15% gain on sales.</li> <li>The business is operating by entrepreneur. Existing no employee.</li> <li>The shop is owned.</li> <li>Collects goods from Joydebpur.</li> <li>Agreed grace period is 4 months.</li> </ul> |  |  |  |