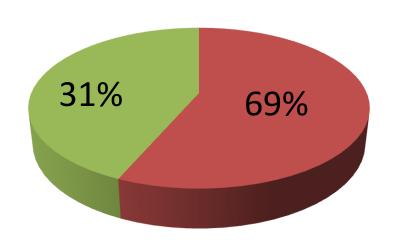

| Proposed Nobin Udyokta Business Info              |   |                                                                                                                                                                                                                                                                                                                                                                                                         |  |  |  |
|---------------------------------------------------|---|---------------------------------------------------------------------------------------------------------------------------------------------------------------------------------------------------------------------------------------------------------------------------------------------------------------------------------------------------------------------------------------------------------|--|--|--|
| Business Name                                     | : | SRIZA MONI FASHION                                                                                                                                                                                                                                                                                                                                                                                      |  |  |  |
| Location                                          | : | JAIDEBPUR, ASHIAN TOWER, GAZIPUR                                                                                                                                                                                                                                                                                                                                                                        |  |  |  |
| Total Investment in BDT                           | : | BDT 639,500                                                                                                                                                                                                                                                                                                                                                                                             |  |  |  |
| Financing                                         | : | Self BDT 439,500 (from existing business) 69% Required Investment BDT 2,00,000(as equity) 31%                                                                                                                                                                                                                                                                                                           |  |  |  |
| Present salary/drawings from business (estimates) | : | BDT 5,000                                                                                                                                                                                                                                                                                                                                                                                               |  |  |  |
| Proposed Salary                                   | : | BDT 5,000                                                                                                                                                                                                                                                                                                                                                                                               |  |  |  |
| Size of shop                                      | : | 20ft x 10 ft= 200 square ft                                                                                                                                                                                                                                                                                                                                                                             |  |  |  |
| Security                                          |   | BDT 400,000                                                                                                                                                                                                                                                                                                                                                                                             |  |  |  |
| Implementation                                    | : | <ul> <li>The business is planned to be scaled up by investment in existing goods like; Jeans pant, Baby dress, tops, Ladies dress, shirt, lahenga, gangi, etc.</li> <li>Average 15% gain on furniture.</li> <li>The business is operating by entrepreneur. Existing one employee.</li> <li>The shop is rented.</li> <li>Collects goods from Dhaka.</li> <li>Agreed grace period is 4 months.</li> </ul> |  |  |  |