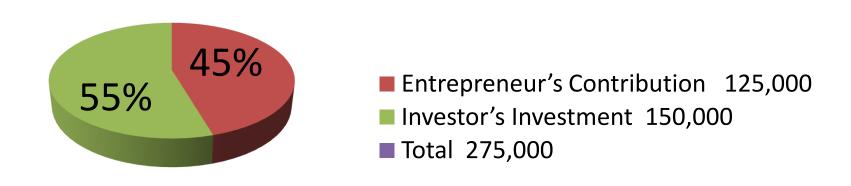

| Proposed Nobin Udyokta Business Info              |   |                                                                                                                                                                                                                                                                                                                                                                                                                                                                              |  |  |
|---------------------------------------------------|---|------------------------------------------------------------------------------------------------------------------------------------------------------------------------------------------------------------------------------------------------------------------------------------------------------------------------------------------------------------------------------------------------------------------------------------------------------------------------------|--|--|
| Business Name                                     | : | MAMUN VARIETIES STORE                                                                                                                                                                                                                                                                                                                                                                                                                                                        |  |  |
| Location                                          | : | Islampur, Kodda bazaar, Gazipur.                                                                                                                                                                                                                                                                                                                                                                                                                                             |  |  |
| Total Investment in BDT                           | : | BDT 2,75,000                                                                                                                                                                                                                                                                                                                                                                                                                                                                 |  |  |
| Financing                                         | : | Self BDT 1,25,000(from existing business) 45% Required Investment BDT 1,50,000(as equity) 55%                                                                                                                                                                                                                                                                                                                                                                                |  |  |
| Present salary/drawings from business (estimates) | : | BDT 5,000                                                                                                                                                                                                                                                                                                                                                                                                                                                                    |  |  |
| Proposed Salary                                   | : | BDT 5,000                                                                                                                                                                                                                                                                                                                                                                                                                                                                    |  |  |
| Size of shop                                      | : | 15 ft x 10 ft= 150 square ft                                                                                                                                                                                                                                                                                                                                                                                                                                                 |  |  |
| Security of the shop                              | : | -                                                                                                                                                                                                                                                                                                                                                                                                                                                                            |  |  |
| Implementation                                    | : | <ul> <li>The business is planned to be scaled up by investment in existing goods like; Rice, Pulse, Flour, Soya bin oil, Salt, Soap, Cosmetics, Soft Drinks, Coil, Biscuit, Chanachur, Ice-cream, cloths etc.</li> <li>Average 15% gain on sale.</li> <li>The business is operating by entrepreneur. Existing one employee.</li> <li>He is doing his business in his own place.</li> <li>Collects goods from Joydebpur.</li> <li>Agreed grace period is 4 months.</li> </ul> |  |  |

| Investment Breakdown                                    |          |          |                |  |  |
|---------------------------------------------------------|----------|----------|----------------|--|--|
| Particulars                                             | Existing | Proposed | Proposed Total |  |  |
| Rice (10 x 2000)                                        | 20,000   | 40,000   | 60,000         |  |  |
| Pulse (1 x 6000)                                        | 6,000    | 12,000   | 18,000         |  |  |
| Egg (200 x 7)                                           | 1,400    | 1,400    | 2,800          |  |  |
| Soft drinks (4 x 610)                                   | 1,840    | 1,000    | 2,840          |  |  |
| Sugar                                                   | 1,800    | 1,000    | 2,800          |  |  |
| Soya bin oil (100 x 100)                                | 10,000   | 20,000   | 30,000         |  |  |
| Biscuit, Chanachur, Milk, Tooth<br>Paste etc            | 38,960   | 12,600   | 51,560         |  |  |
| Spice, Mobile accessories, Socket,<br>Switch, Cable etc | 30,000   | 62,000   | 92,000         |  |  |
| Fridge                                                  | 15,000   | -        | 15,000         |  |  |
| Total                                                   | 125,000  | 150,000  | 275,000        |  |  |