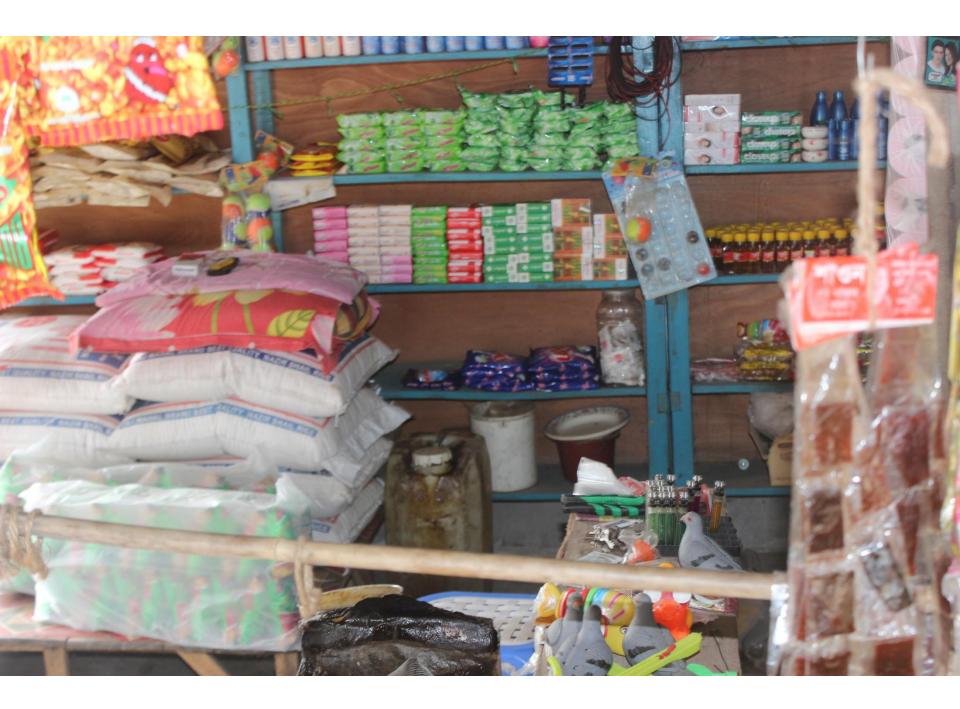

| Proposed Nobin Udyokta Business Info              |   |                                                                                                                                                                                                                                                                                                                                                                                                                                                                              |  |  |
|---------------------------------------------------|---|------------------------------------------------------------------------------------------------------------------------------------------------------------------------------------------------------------------------------------------------------------------------------------------------------------------------------------------------------------------------------------------------------------------------------------------------------------------------------|--|--|
| Business Name                                     | : | MAMUN VARIETIES STORE                                                                                                                                                                                                                                                                                                                                                                                                                                                        |  |  |
| Location                                          | : | Islampur, Kodda bazaar, Gazipur.                                                                                                                                                                                                                                                                                                                                                                                                                                             |  |  |
| Total Investment in BDT                           | : | BDT 2,75,000                                                                                                                                                                                                                                                                                                                                                                                                                                                                 |  |  |
| Financing                                         | : | Self BDT 1,25,000(from existing business) 45% Required Investment BDT 1,50,000(as equity) 55%                                                                                                                                                                                                                                                                                                                                                                                |  |  |
| Present salary/drawings from business (estimates) | : | BDT 5,000                                                                                                                                                                                                                                                                                                                                                                                                                                                                    |  |  |
| Proposed Salary                                   | : | BDT 5,000                                                                                                                                                                                                                                                                                                                                                                                                                                                                    |  |  |
| Size of shop                                      | : | 15 ft x 10 ft= 150 square ft                                                                                                                                                                                                                                                                                                                                                                                                                                                 |  |  |
| Security of the shop                              | : | -                                                                                                                                                                                                                                                                                                                                                                                                                                                                            |  |  |
| Implementation                                    | : | <ul> <li>The business is planned to be scaled up by investment in existing goods like; Rice, Pulse, Flour, Soya bin oil, Salt, Soap, Cosmetics, Soft Drinks, Coil, Biscuit, Chanachur, Ice-cream, cloths etc.</li> <li>Average 15% gain on sale.</li> <li>The business is operating by entrepreneur. Existing one employee.</li> <li>He is doing his business in his own place.</li> <li>Collects goods from Joydebpur.</li> <li>Agreed grace period is 4 months.</li> </ul> |  |  |

# Pictures

584240

- 81972 P12

nes

ID NO: 3313023756037

গাজীপু

গাজীপুর সিটি কর্পোরেশন গাজীপুর।

नारेलम नर- २०२५ राज्य -२०१५ प्रिफ लारे