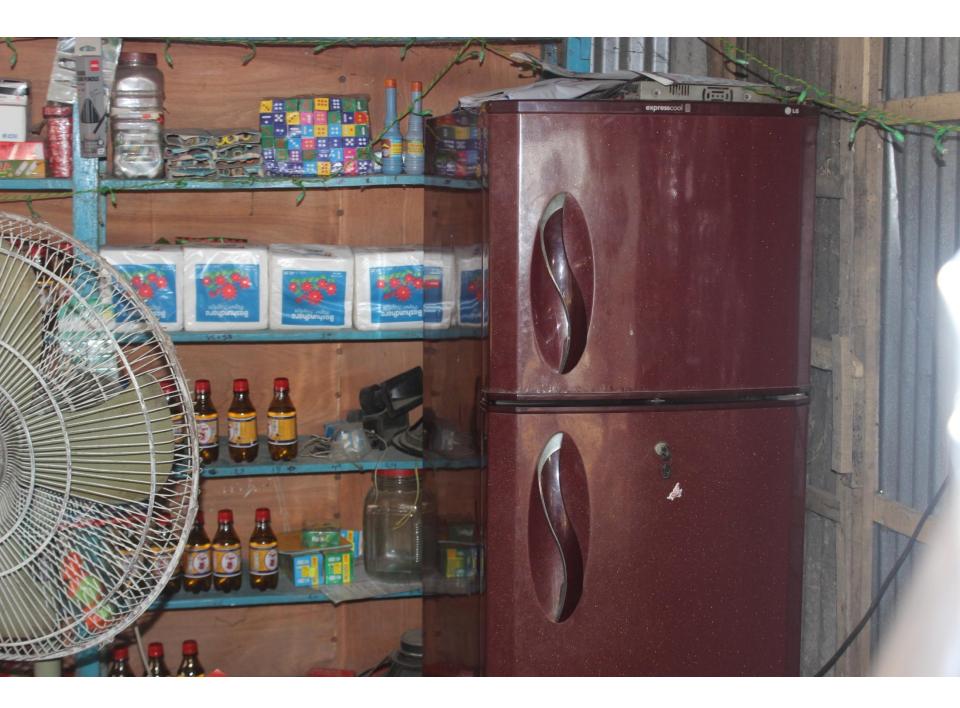

| Proposed Nobin Udyokta Business Info              |   |                                                                                                                                                                                                                                                                                                                                                                                                                                                                              |  |  |
|---------------------------------------------------|---|------------------------------------------------------------------------------------------------------------------------------------------------------------------------------------------------------------------------------------------------------------------------------------------------------------------------------------------------------------------------------------------------------------------------------------------------------------------------------|--|--|
| Business Name                                     | : | MAMUN VARIETIES STORE                                                                                                                                                                                                                                                                                                                                                                                                                                                        |  |  |
| Location                                          | : | Islampur, Kodda bazaar, Gazipur.                                                                                                                                                                                                                                                                                                                                                                                                                                             |  |  |
| Total Investment in BDT                           | : | BDT 2,75,000                                                                                                                                                                                                                                                                                                                                                                                                                                                                 |  |  |
| Financing                                         | : | Self BDT 1,25,000(from existing business) 45% Required Investment BDT 1,50,000(as equity) 55%                                                                                                                                                                                                                                                                                                                                                                                |  |  |
| Present salary/drawings from business (estimates) | : | BDT 5,000                                                                                                                                                                                                                                                                                                                                                                                                                                                                    |  |  |
| Proposed Salary                                   | : | BDT 5,000                                                                                                                                                                                                                                                                                                                                                                                                                                                                    |  |  |
| Size of shop                                      | : | 15 ft x 10 ft= 150 square ft                                                                                                                                                                                                                                                                                                                                                                                                                                                 |  |  |
| Security of the shop                              | : | -                                                                                                                                                                                                                                                                                                                                                                                                                                                                            |  |  |
| Implementation                                    | : | <ul> <li>The business is planned to be scaled up by investment in existing goods like; Rice, Pulse, Flour, Soya bin oil, Salt, Soap, Cosmetics, Soft Drinks, Coil, Biscuit, Chanachur, Ice-cream, cloths etc.</li> <li>Average 15% gain on sale.</li> <li>The business is operating by entrepreneur. Existing one employee.</li> <li>He is doing his business in his own place.</li> <li>Collects goods from Joydebpur.</li> <li>Agreed grace period is 4 months.</li> </ul> |  |  |

# Pictures

584240

- 81972 P12

nes

ID NO: 3313023756037

গাজীপু

গাজীপুর সিটি কর্পোরেশন গাজীপুর।

नारेलम नर- २०२५ राज्य -२०१५ प्रिफ लारे