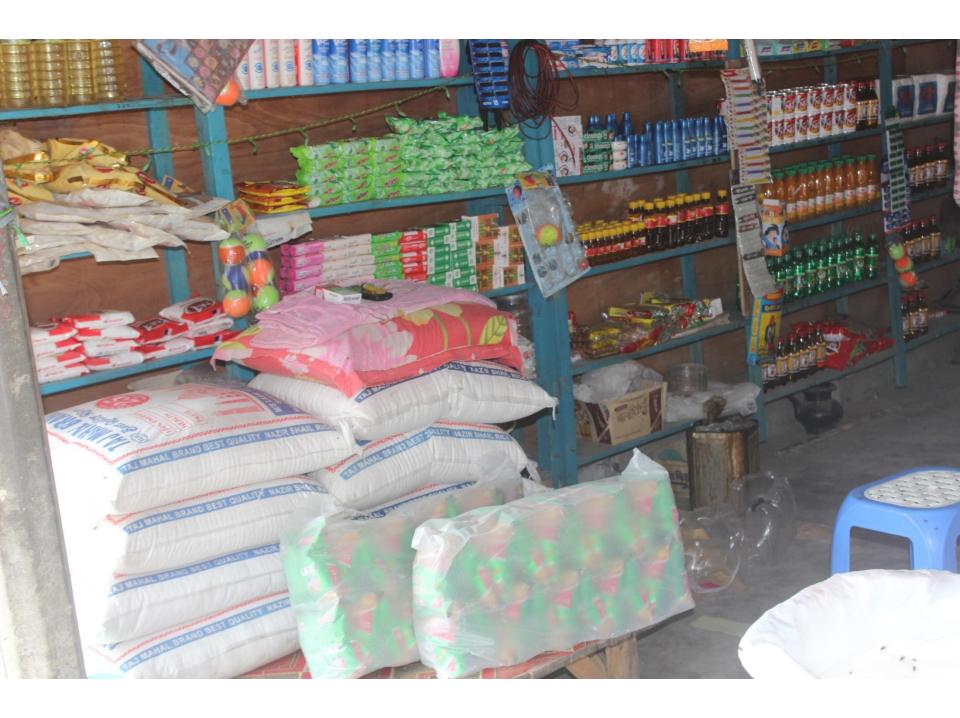

| Proposed Nobin Udyokta Business Info              |   |                                                                                                                                                                                                                                                                                                                                                                                                                                                                              |  |  |
|---------------------------------------------------|---|------------------------------------------------------------------------------------------------------------------------------------------------------------------------------------------------------------------------------------------------------------------------------------------------------------------------------------------------------------------------------------------------------------------------------------------------------------------------------|--|--|
| Business Name                                     | : | MAMUN VARIETIES STORE                                                                                                                                                                                                                                                                                                                                                                                                                                                        |  |  |
| Location                                          | : | Islampur, Kodda bazaar, Gazipur.                                                                                                                                                                                                                                                                                                                                                                                                                                             |  |  |
| Total Investment in BDT                           | : | BDT 2,75,000                                                                                                                                                                                                                                                                                                                                                                                                                                                                 |  |  |
| Financing                                         | : | Self BDT 1,25,000(from existing business) 45% Required Investment BDT 1,50,000(as equity) 55%                                                                                                                                                                                                                                                                                                                                                                                |  |  |
| Present salary/drawings from business (estimates) | : | BDT 5,000                                                                                                                                                                                                                                                                                                                                                                                                                                                                    |  |  |
| Proposed Salary                                   | : | BDT 5,000                                                                                                                                                                                                                                                                                                                                                                                                                                                                    |  |  |
| Size of shop                                      | : | 15 ft x 10 ft= 150 square ft                                                                                                                                                                                                                                                                                                                                                                                                                                                 |  |  |
| Security of the shop                              | : | -                                                                                                                                                                                                                                                                                                                                                                                                                                                                            |  |  |
| Implementation                                    | : | <ul> <li>The business is planned to be scaled up by investment in existing goods like; Rice, Pulse, Flour, Soya bin oil, Salt, Soap, Cosmetics, Soft Drinks, Coil, Biscuit, Chanachur, Ice-cream, cloths etc.</li> <li>Average 15% gain on sale.</li> <li>The business is operating by entrepreneur. Existing one employee.</li> <li>He is doing his business in his own place.</li> <li>Collects goods from Joydebpur.</li> <li>Agreed grace period is 4 months.</li> </ul> |  |  |

# Pictures

584240

- 81972 P12

nes

ID NO: 3313023756037

গাজীপু

গাজীপুর সিটি কর্পোরেশন গাজীপুর।

नारेलम नर- २०२५ राज्य -२०१५ प्रिफ लारे