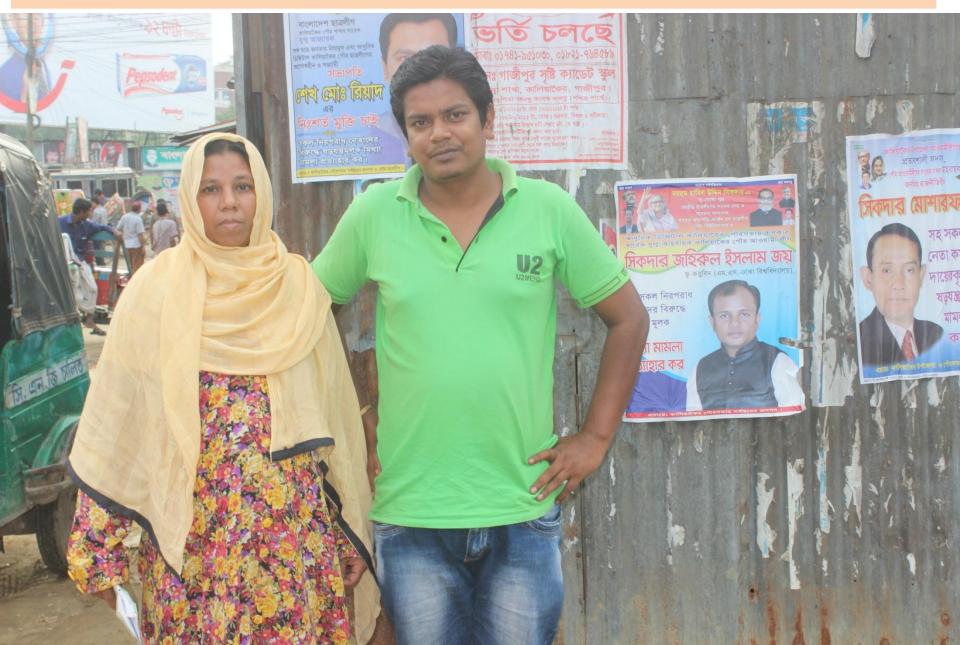

করিয়া ২০১ ৫ -২০১ আর্থ বৎসরের জন্য ব গণপ্রজাতন্ত্রী বাংলাদেশ সরকার Government of the People's Republic of Bunglad মেয়াদ আগামী ৩০-০৬-২০১ এইং পর্যন্ত। লাইসেল হত্তান্তর যোগ্য নহে। NATIONAL ID CARD / জাতীয় পরিচয় পত্র নাম: মোঃ জসিম উদ্দিন ~ 2min Name: MD. JASIM UDDIN লাইসেল পরিদর্শক ১৪/১০ পিতা: মোঃ শাহাদত হোসেন কালিয়াকৈর পৌরসভা সি কালিয়াকৈর পৌরসভা মাতা: মোছাঃ জায়েদা বেগম Date of Birth: 25 Mar 1986 ID NO: 3323206818679 এই কাডাট গণশ্রজাতস্ত্রী বাংগাদেশ সরকারের সম্পন্তি। কাডাটি ব্যবহারকারী ব্যতীত অল কোখাও পাওয়া গেলে নিকটত্ব গোষ্ট অফিসে জমা দেয়ার জন্য অনুরোধ করা হলে। ঠিকানা: বাসা/হোন্ডিহ: প্রাইমারী স্কুলের পাশে, গ্রাম/রাজা: কালামপুর, কালামপুর তাক্ষর: বাড়ইপাড়া - ১৭৫০, কালিয়াকৈর পৌরসভা, কালিয়াকৈর, গান্ধীপুর দ্রদানকারী কর্তপক্ষের স্বাক্ষর প্রদানের তারিখ: ০৬/০৫/২০০৮

## **Family Picture**