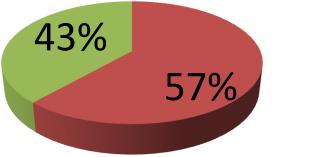

| Proposed Nobin Udyokta Business Info                 |   |                                                                                                                                                                                                                                                                                                                                                                                                                                                                                                                                                                                       |  |  |
|------------------------------------------------------|---|---------------------------------------------------------------------------------------------------------------------------------------------------------------------------------------------------------------------------------------------------------------------------------------------------------------------------------------------------------------------------------------------------------------------------------------------------------------------------------------------------------------------------------------------------------------------------------------|--|--|
| Business Name                                        | : | JANANI COMPUTER MEDIA                                                                                                                                                                                                                                                                                                                                                                                                                                                                                                                                                                 |  |  |
| Location                                             | : | Chandura, gazipur sadar, gazipur                                                                                                                                                                                                                                                                                                                                                                                                                                                                                                                                                      |  |  |
| Total Investment in BDT                              | : | BDT 350,000                                                                                                                                                                                                                                                                                                                                                                                                                                                                                                                                                                           |  |  |
| Financing                                            | : | Self BDT 200,000(from existing business) 57%<br>Required Investment BDT 150,000(as equity) 43%                                                                                                                                                                                                                                                                                                                                                                                                                                                                                        |  |  |
| Present salary/drawings<br>from business (estimates) | : | BDT 5,000                                                                                                                                                                                                                                                                                                                                                                                                                                                                                                                                                                             |  |  |
| Proposed Salary                                      | : | BDT 5,000                                                                                                                                                                                                                                                                                                                                                                                                                                                                                                                                                                             |  |  |
| Size of shop                                         | : | 15 ft x 15 ft= 225 square ft                                                                                                                                                                                                                                                                                                                                                                                                                                                                                                                                                          |  |  |
| Security of the shop                                 | : | 50,000                                                                                                                                                                                                                                                                                                                                                                                                                                                                                                                                                                                |  |  |
| Implementation                                       | : | <ul> <li>The business is planned to be scaled up by investment in existing goods like; mobile phone, mobile accessories, battery, head phone, cut rider, switch, mobile cover, charger, cable, Bkash, Load, Photocopy, Scanner, Printer, Laminating etc.</li> <li>Average 15% gain on sale.</li> <li>Average 50% gain on photocopy.</li> <li>Income from Flexi load and bkash.</li> <li>The business is operating by entrepreneur. Existing one employee.</li> <li>The shop is owned.</li> <li>Collects goods from Saver, dhaka.</li> <li>Agreed grace period is 4 months.</li> </ul> |  |  |