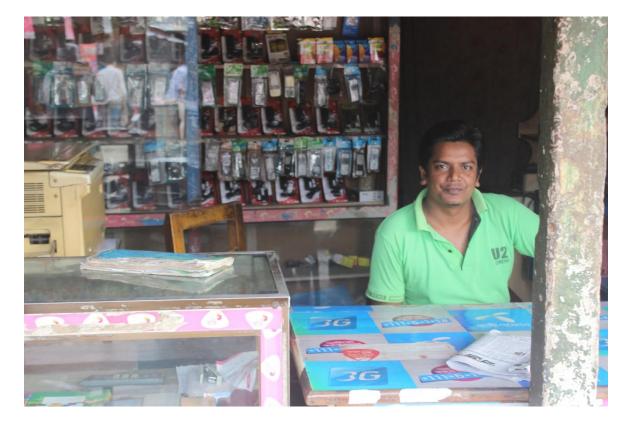

| Proposed Nobin Udyokta Business Info                 |   |                                                                                                                                                                                                                                                                                                                                                                                                                                                                                                                                                                                       |  |  |
|------------------------------------------------------|---|---------------------------------------------------------------------------------------------------------------------------------------------------------------------------------------------------------------------------------------------------------------------------------------------------------------------------------------------------------------------------------------------------------------------------------------------------------------------------------------------------------------------------------------------------------------------------------------|--|--|
| Business Name                                        | : | JANANI COMPUTER MEDIA                                                                                                                                                                                                                                                                                                                                                                                                                                                                                                                                                                 |  |  |
| Location                                             | : | Chandura, gazipur sadar, gazipur                                                                                                                                                                                                                                                                                                                                                                                                                                                                                                                                                      |  |  |
| Total Investment in BDT                              | : | BDT 350,000                                                                                                                                                                                                                                                                                                                                                                                                                                                                                                                                                                           |  |  |
| Financing                                            | : | Self BDT 200,000(from existing business) 57%<br>Required Investment BDT 150,000(as equity) 43%                                                                                                                                                                                                                                                                                                                                                                                                                                                                                        |  |  |
| Present salary/drawings<br>from business (estimates) | : | BDT 5,000                                                                                                                                                                                                                                                                                                                                                                                                                                                                                                                                                                             |  |  |
| Proposed Salary                                      | : | BDT 5,000                                                                                                                                                                                                                                                                                                                                                                                                                                                                                                                                                                             |  |  |
| Size of shop                                         | : | 15 ft x 15 ft= 225 square ft                                                                                                                                                                                                                                                                                                                                                                                                                                                                                                                                                          |  |  |
| Security of the shop                                 | : | 50,000                                                                                                                                                                                                                                                                                                                                                                                                                                                                                                                                                                                |  |  |
| Implementation                                       | : | <ul> <li>The business is planned to be scaled up by investment in existing goods like; mobile phone, mobile accessories, battery, head phone, cut rider, switch, mobile cover, charger, cable, Bkash, Load, Photocopy, Scanner, Printer, Laminating etc.</li> <li>Average 15% gain on sale.</li> <li>Average 50% gain on photocopy.</li> <li>Income from Flexi load and bkash.</li> <li>The business is operating by entrepreneur. Existing one employee.</li> <li>The shop is owned.</li> <li>Collects goods from Saver, dhaka.</li> <li>Agreed grace period is 4 months.</li> </ul> |  |  |