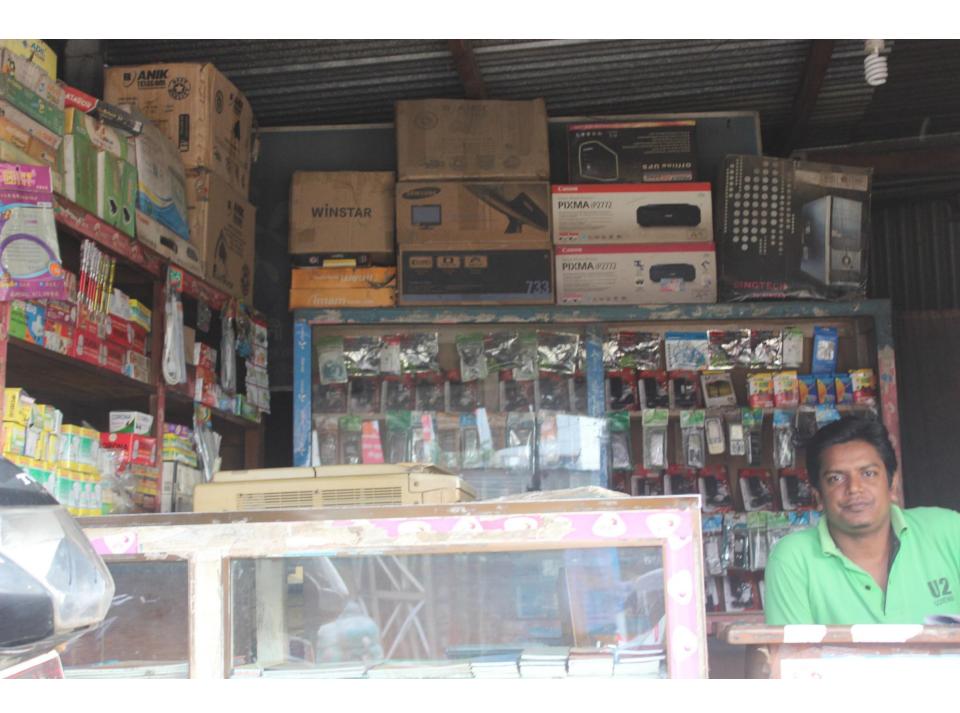

| Proposed Nobin Udyokta Business Info                 |   |                                                                                                                                                                                                                                                                                                                                                                                                                                                                                                                                                                                       |  |  |
|------------------------------------------------------|---|---------------------------------------------------------------------------------------------------------------------------------------------------------------------------------------------------------------------------------------------------------------------------------------------------------------------------------------------------------------------------------------------------------------------------------------------------------------------------------------------------------------------------------------------------------------------------------------|--|--|
| Business Name                                        | : | JANANI COMPUTER MEDIA                                                                                                                                                                                                                                                                                                                                                                                                                                                                                                                                                                 |  |  |
| Location                                             | : | Chandura, gazipur sadar, gazipur                                                                                                                                                                                                                                                                                                                                                                                                                                                                                                                                                      |  |  |
| Total Investment in BDT                              | : | BDT 350,000                                                                                                                                                                                                                                                                                                                                                                                                                                                                                                                                                                           |  |  |
| Financing                                            | : | Self BDT 200,000(from existing business) 57%<br>Required Investment BDT 150,000(as equity) 43%                                                                                                                                                                                                                                                                                                                                                                                                                                                                                        |  |  |
| Present salary/drawings<br>from business (estimates) | : | BDT 5,000                                                                                                                                                                                                                                                                                                                                                                                                                                                                                                                                                                             |  |  |
| Proposed Salary                                      | : | BDT 5,000                                                                                                                                                                                                                                                                                                                                                                                                                                                                                                                                                                             |  |  |
| Size of shop                                         | : | 15 ft x 15 ft= 225 square ft                                                                                                                                                                                                                                                                                                                                                                                                                                                                                                                                                          |  |  |
| Security of the shop                                 | : | 50,000                                                                                                                                                                                                                                                                                                                                                                                                                                                                                                                                                                                |  |  |
| Implementation                                       | : | <ul> <li>The business is planned to be scaled up by investment in existing goods like; mobile phone, mobile accessories, battery, head phone, cut rider, switch, mobile cover, charger, cable, Bkash, Load, Photocopy, Scanner, Printer, Laminating etc.</li> <li>Average 15% gain on sale.</li> <li>Average 50% gain on photocopy.</li> <li>Income from Flexi load and bkash.</li> <li>The business is operating by entrepreneur. Existing one employee.</li> <li>The shop is owned.</li> <li>Collects goods from Saver, dhaka.</li> <li>Agreed grace period is 4 months.</li> </ul> |  |  |