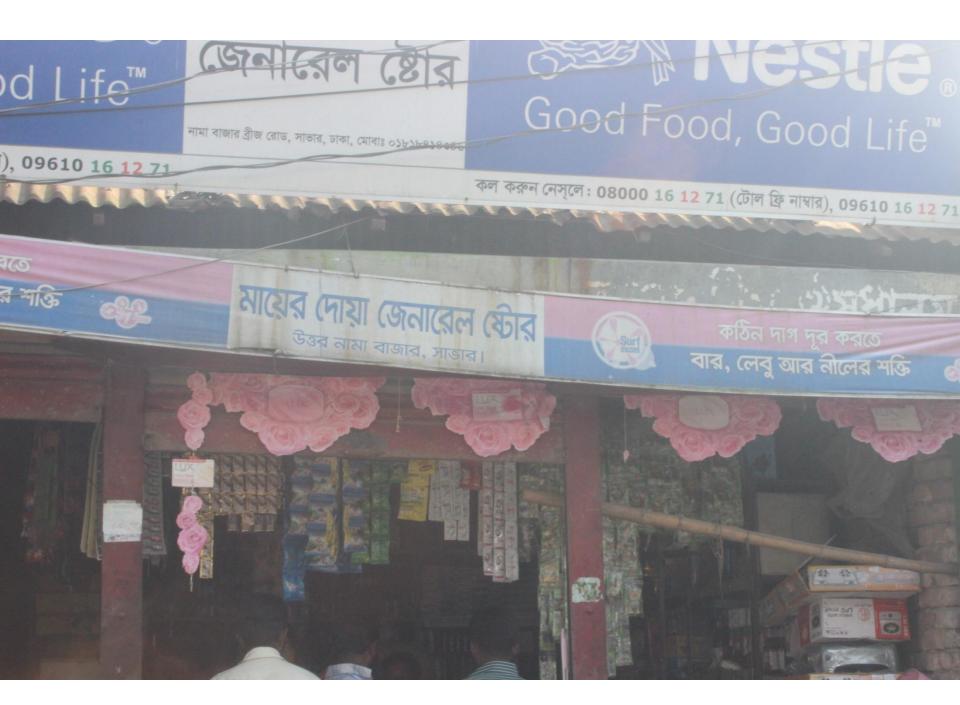

| Proposed Nobin Udyokta Business Info                 |   |                                                                                                                                                                                                                                                                                                                                                                                                                                                                                                       |  |
|------------------------------------------------------|---|-------------------------------------------------------------------------------------------------------------------------------------------------------------------------------------------------------------------------------------------------------------------------------------------------------------------------------------------------------------------------------------------------------------------------------------------------------------------------------------------------------|--|
| Business Name                                        | : | MAYER DOA ENTERPRISE                                                                                                                                                                                                                                                                                                                                                                                                                                                                                  |  |
| Location                                             | : | Nogorchor, Rajfulbaria, Savar, Dhaka                                                                                                                                                                                                                                                                                                                                                                                                                                                                  |  |
| Total Investment in BDT                              | : | BDT 4,00,000                                                                                                                                                                                                                                                                                                                                                                                                                                                                                          |  |
| Financing                                            | : | Self BDT 2,00,000(from existing business) 50%<br>Required Investment BDT 2,00,000(as equity) 50%                                                                                                                                                                                                                                                                                                                                                                                                      |  |
| Present salary/drawings<br>from business (estimates) | : | BDT 5,000                                                                                                                                                                                                                                                                                                                                                                                                                                                                                             |  |
| Proposed Salary                                      | : | BDT 5,000                                                                                                                                                                                                                                                                                                                                                                                                                                                                                             |  |
| Size of shop                                         | : | 15 ft x 15 ft= 225 square ft                                                                                                                                                                                                                                                                                                                                                                                                                                                                          |  |
| Security of the shop                                 | : | BDT 2,00,000/-                                                                                                                                                                                                                                                                                                                                                                                                                                                                                        |  |
| Implementation                                       | • | <ul> <li>The business is planned to be scaled up by investment in existing goods like; Rice, Flour, Potato, Soyabin, Salt, Chili, Soap, Cosmetics, Soft Drinks, Coil, Biscuit, Chanachur, etc.</li> <li>Average 15% gain on sale.</li> <li>The business is operating by entrepreneur. Existing one employee.</li> <li>After getting equity fund one employee will be appointed.</li> <li>The shop is rented.</li> <li>Collects goods from Savar.</li> <li>Agreed grace period is 4 months.</li> </ul> |  |

Pictures