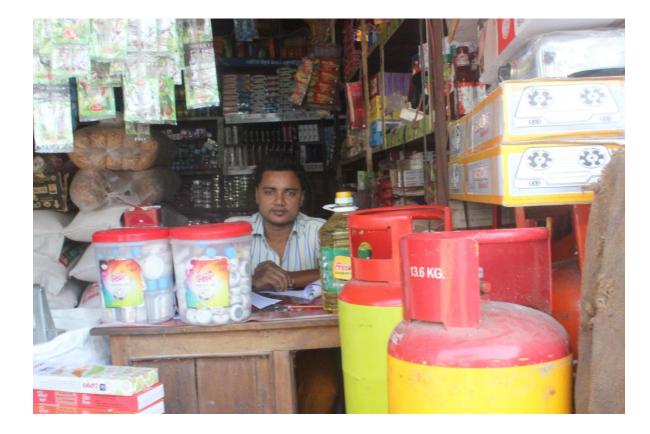

#### Proposed NU Business Name: MAYER DOA ENTERPRISE



Project identification and prepared by: Md. Asif Istear, Ashulia Unit, Dhaka

Project verified by: Md. Rofiqul Islam



Samajik Byabosha Ltd.

| Brief Bio of The Proposed Nobin Udyokta                                                                                                                        |     |                                                                                                                                                                                                               |  |
|----------------------------------------------------------------------------------------------------------------------------------------------------------------|-----|-----------------------------------------------------------------------------------------------------------