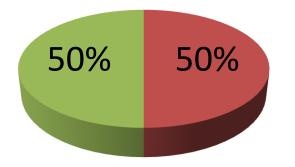

| Proposed Nobin Udyokta Business Info                 |   |                                                                                                                                                                                                                                                                                                                                                                                                                                                                                                       |  |
|------------------------------------------------------|---|-------------------------------------------------------------------------------------------------------------------------------------------------------------------------------------------------------------------------------------------------------------------------------------------------------------------------------------------------------------------------------------------------------------------------------------------------------------------------------------------------------|--|
| Business Name                                        | : | MAYER DOA ENTERPRISE                                                                                                                                                                                                                                                                                                                                                                                                                                                                                  |  |
| Location                                             | : | Nogorchor, Rajfulbaria, Savar, Dhaka                                                                                                                                                                                                                                                                                                                                                                                                                                                                  |  |
| Total Investment in BDT                              | : | BDT 4,00,000                                                                                                                                                                                                                                                                                                                                                                                                                                                                                          |  |
| Financing                                            | : | Self BDT 2,00,000(from existing business) 50%<br>Required Investment BDT 2,00,000(as equity) 50%                                                                                                                                                                                                                                                                                                                                                                                                      |  |
| Present salary/drawings<br>from business (estimates) | : | BDT 5,000                                                                                                                                                                                                                                                                                                                                                                                                                                                                                             |  |
| Proposed Salary                                      | : | BDT 5,000                                                                                                                                                                                                                                                                                                                                                                                                                                                                                             |  |
| Size of shop                                         | : | 15 ft x 15 ft= 225 square ft                                                                                                                                                                                                                                                                                                                                                                                                                                                                          |  |
| Security of the shop                                 | : | BDT 2,00,000/-                                                                                                                                                                                                                                                                                                                                                                                                                                                                                        |  |
| Implementation                                       | • | <ul> <li>The business is planned to be scaled up by investment in existing goods like; Rice, Flour, Potato, Soyabin, Salt, Chili, Soap, Cosmetics, Soft Drinks, Coil, Biscuit, Chanachur, etc.</li> <li>Average 15% gain on sale.</li> <li>The business is operating by entrepreneur. Existing one employee.</li> <li>After getting equity fund one employee will be appointed.</li> <li>The shop is rented.</li> <li>Collects goods from Savar.</li> <li>Agreed grace period is 4 months.</li> </ul> |  |