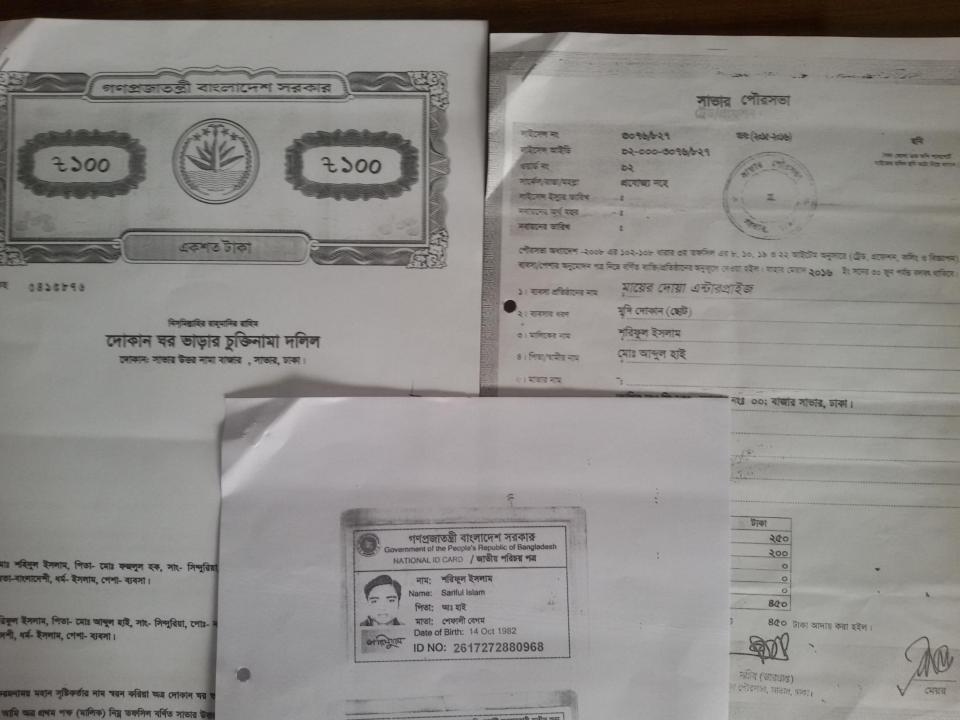

#### Proposed NU Business Name: MAYER DOA ENTERPRISE

Project identification and prepared by: Md. Asif Istear, Ashulia Unit, Dhaka

Project verified by: Md. Rofiqul Islam

Samajik Byabosha Ltd.

| Brief Bio of The Proposed Nobin Udyokta                                                                                                                        |     |                                                                                                                                                                                                               |  |
|----------------------------------------------------------------------------------------------------------------------------------------------------------------|-----|---------------------------------------------------------------------------------------------------------------------------------------------------------------------------------------------------------------|--|
| Name                                                                                                                                                           | :   | SARIFUL ISLAM                                                                                                                                                                                                 |  |
| Age                                                                                                                                                            | :   | 14-10-1982 (33 Years)                                                                                                                                                                                         |  |
| Education, till to date                                                                                                                                        | :   | S.S.C                                                                                                                                                                                                         |  |
| Marital status                                                                                                                                                 | :   | Married                                                                                                                                                                                                       |  |
| Children                                                                                                                                                       | :   | 1 Daughter                                                                                                                                                                                                    |  |
| No. of siblings:                                                                                                                                               | :   | 2 Brothers & 1 Sister                                                                                                                                                                                         |  |
| Address                                                                                                                                                        | :   | Vill: Sindoria, P.O: Noyarhat, P.S: Ashulia, Dist: Dhaka                                                                                                                                                      |  |
| Parent's and GB related Info<br>(i) Who is GB member<br>(ii) Mother's name<br>(iii) Father's name<br>(iv) GB member's info                                     |     | Mother Father SHAFALY BEGUM<br>SHAFALY BEGUM<br>ABDUL HAI<br>Branch: Ashulia, Centre # 75 (Female),<br>Member ID: 11784, Group No: 06<br>Member since: 18-03-2010 <i>(5Years)</i><br>First Ioan: BDT 3,000 /- |  |
| Further Information:<br>(v) Who pays GB loan installment<br>(vi) Mobile lady<br>(vii) Grameen Education Loan<br>(viii) Any other loan like GB,<br>BRAC ASA etc | : : | Existing Loan: BDT 15,000/-, Outstanding loan: BDT 8,840/-<br>Mother<br>No<br>No<br>No                                                                                                                        |  |

Pictures