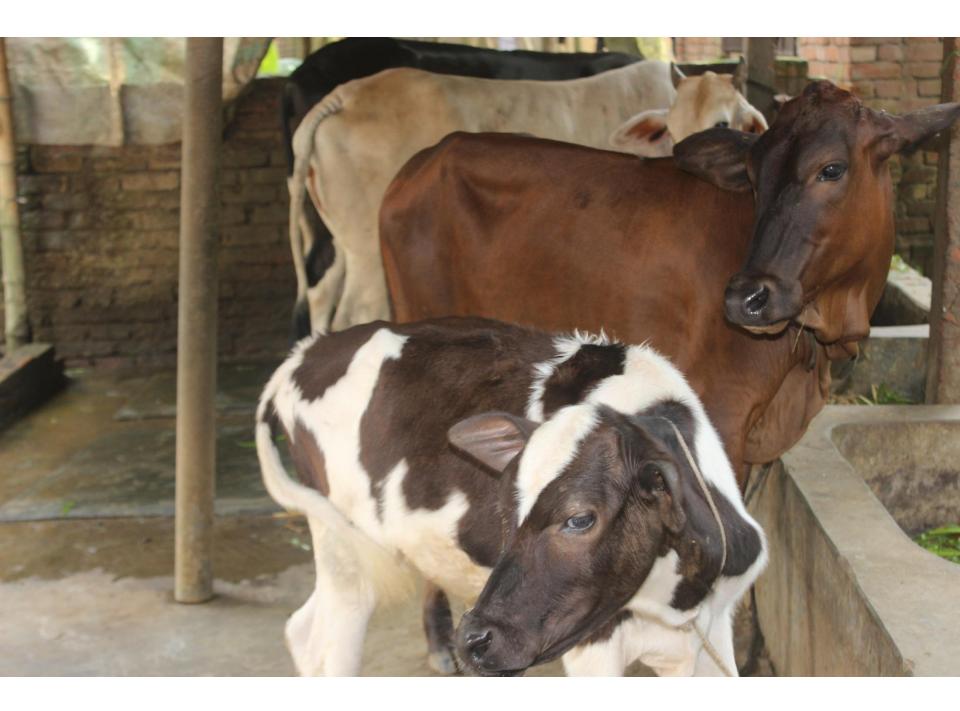

| Proposed Nobin Udyokta Business Info              |   |                                                                                                                                                                                                                                                                                                                                                                                                                                                                                       |  |  |
|---------------------------------------------------|---|---------------------------------------------------------------------------------------------------------------------------------------------------------------------------------------------------------------------------------------------------------------------------------------------------------------------------------------------------------------------------------------------------------------------------------------------------------------------------------------|--|--|
| Business Name                                     | : | KAJAL DAIRY FARM                                                                                                                                                                                                                                                                                                                                                                                                                                                                      |  |  |
| Location                                          | : | West Rajashon, Savar, Dhaka                                                                                                                                                                                                                                                                                                                                                                                                                                                           |  |  |
| Total Investment in BDT                           | : | BDT 4,10,000                                                                                                                                                                                                                                                                                                                                                                                                                                                                          |  |  |
| Financing                                         | : | Self BDT 2,60,000(from existing business) 63%                                                                                                                                                                                                                                                                                                                                                                                                                                         |  |  |
|                                                   |   | Required Investment BDT 1,50,000(as equity) 37%                                                                                                                                                                                                                                                                                                                                                                                                                                       |  |  |
| Present salary/drawings from business (estimates) | : | BDT 5,000                                                                                                                                                                                                                                                                                                                                                                                                                                                                             |  |  |
| Proposed Salary                                   | : | BDT 5,000                                                                                                                                                                                                                                                                                                                                                                                                                                                                             |  |  |
| Size of shop                                      | : | 20 ft x 15 ft= 300 square ft                                                                                                                                                                                                                                                                                                                                                                                                                                                          |  |  |
| Security of the shop                              | : | -                                                                                                                                                                                                                                                                                                                                                                                                                                                                                     |  |  |
| Implementation                                    | : | <ul> <li>Currently run a dairy farm. Existing 2 cows and 2 calf's.</li> <li>Daily Milk Production is 7 liter per cow.</li> <li>After getting equity fund two cows will be purchased.</li> <li>The business is operating by entrepreneur. Existing no employee.</li> <li>After getting equity fund one employee will be appointed.</li> <li>The entrepreneur is owner of the shop.</li> <li>Collects cows from Bogra, Keranigonj.</li> <li>Agreed grace period is 4 months.</li> </ul> |  |  |