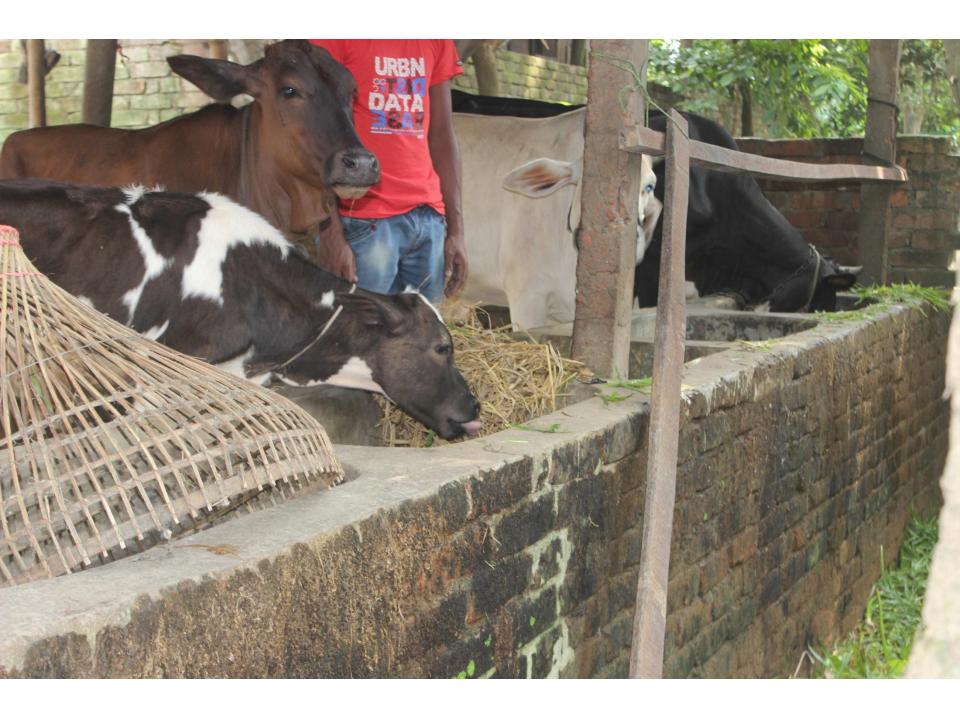

# Pictures

| Proposed Nobin Udyokta Business Info              |   |                                                                                                                                                                                                                                                                                                                                                                                                                                                                                       |  |  |
|---------------------------------------------------|---|---------------------------------------------------------------------------------------------------------------------------------------------------------------------------------------------------------------------------------------------------------------------------------------------------------------------------------------------------------------------------------------------------------------------------------------------------------------------------------------|--|--|
| Business Name                                     | : | KAJAL DAIRY FARM                                                                                                                                                                                                                                                                                                                                                                                                                                                                      |  |  |
| Location                                          | : | West Rajashon, Savar, Dhaka                                                                                                                                                                                                                                                                                                                                                                                                                                                           |  |  |
| Total Investment in BDT                           | : | BDT 4,10,000                                                                                                                                                                                                                                                                                                                                                                                                                                                                          |  |  |
| Financing                                         | : | Self BDT 2,60,000(from existing business) 63%                                                                                                                                                                                                                                                                                                                                                                                                                                         |  |  |
|                                                   |   | Required Investment BDT 1,50,000(as equity) 37%                                                                                                                                                                                                                                                                                                                                                                                                                                       |  |  |
| Present salary/drawings from business (estimates) | : | BDT 5,000                                                                                                                                                                                                                                                                                                                                                                                                                                                                             |  |  |
| Proposed Salary                                   | : | BDT 5,000                                                                                                                                                                                                                                                                                                                                                                                                                                                                             |  |  |
| Size of shop                                      | : | 20 ft x 15 ft= 300 square ft                                                                                                                                                                                                                                                                                                                                                                                                                                                          |  |  |
| Security of the shop                              | : | -                                                                                                                                                                                                                                                                                                                                                                                                                                                                                     |  |  |
| Implementation                                    | : | <ul> <li>Currently run a dairy farm. Existing 2 cows and 2 calf's.</li> <li>Daily Milk Production is 7 liter per cow.</li> <li>After getting equity fund two cows will be purchased.</li> <li>The business is operating by entrepreneur. Existing no employee.</li> <li>After getting equity fund one employee will be appointed.</li> <li>The entrepreneur is owner of the shop.</li> <li>Collects cows from Bogra, Keranigonj.</li> <li>Agreed grace period is 4 months.</li> </ul> |  |  |