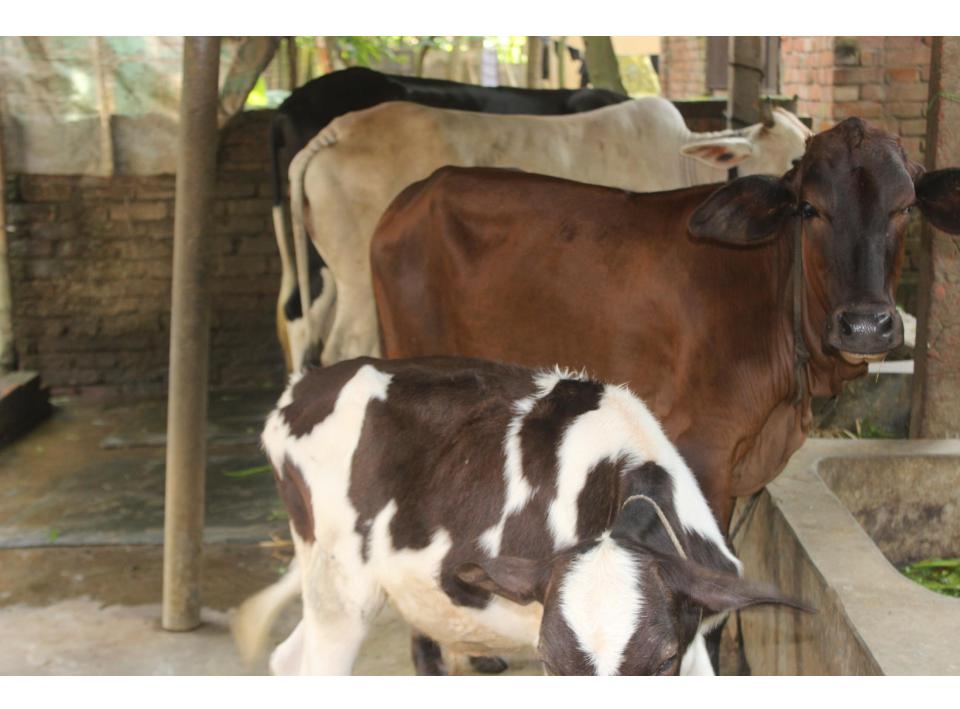

| Proposed Nobin Udyokta Business Info              |   |                                                                                                                                                                                                                                                                                                                                                                                                                                                                                       |  |  |
|---------------------------------------------------|---|---------------------------------------------------------------------------------------------------------------------------------------------------------------------------------------------------------------------------------------------------------------------------------------------------------------------------------------------------------------------------------------------------------------------------------------------------------------------------------------|--|--|
| Business Name                                     | : | KAJAL DAIRY FARM                                                                                                                                                                                                                                                                                                                                                                                                                                                                      |  |  |
| Location                                          | : | West Rajashon, Savar, Dhaka                                                                                                                                                                                                                                                                                                                                                                                                                                                           |  |  |
| Total Investment in BDT                           | : | BDT 4,10,000                                                                                                                                                                                                                                                                                                                                                                                                                                                                          |  |  |
| Financing                                         | : | Self BDT 2,60,000(from existing business) 63%                                                                                                                                                                                                                                                                                                                                                                                                                                         |  |  |
|                                                   |   | Required Investment BDT 1,50,000(as equity) 37%                                                                                                                                                                                                                                                                                                                                                                                                                                       |  |  |
| Present salary/drawings from business (estimates) | : | BDT 5,000                                                                                                                                                                                                                                                                                                                                                                                                                                                                             |  |  |
| Proposed Salary                                   | : | BDT 5,000                                                                                                                                                                                                                                                                                                                                                                                                                                                                             |  |  |
| Size of shop                                      | : | 20 ft x 15 ft= 300 square ft                                                                                                                                                                                                                                                                                                                                                                                                                                                          |  |  |
| Security of the shop                              | : | -                                                                                                                                                                                                                                                                                                                                                                                                                                                                                     |  |  |
| Implementation                                    | : | <ul> <li>Currently run a dairy farm. Existing 2 cows and 2 calf's.</li> <li>Daily Milk Production is 7 liter per cow.</li> <li>After getting equity fund two cows will be purchased.</li> <li>The business is operating by entrepreneur. Existing no employee.</li> <li>After getting equity fund one employee will be appointed.</li> <li>The entrepreneur is owner of the shop.</li> <li>Collects cows from Bogra, Keranigonj.</li> <li>Agreed grace period is 4 months.</li> </ul> |  |  |