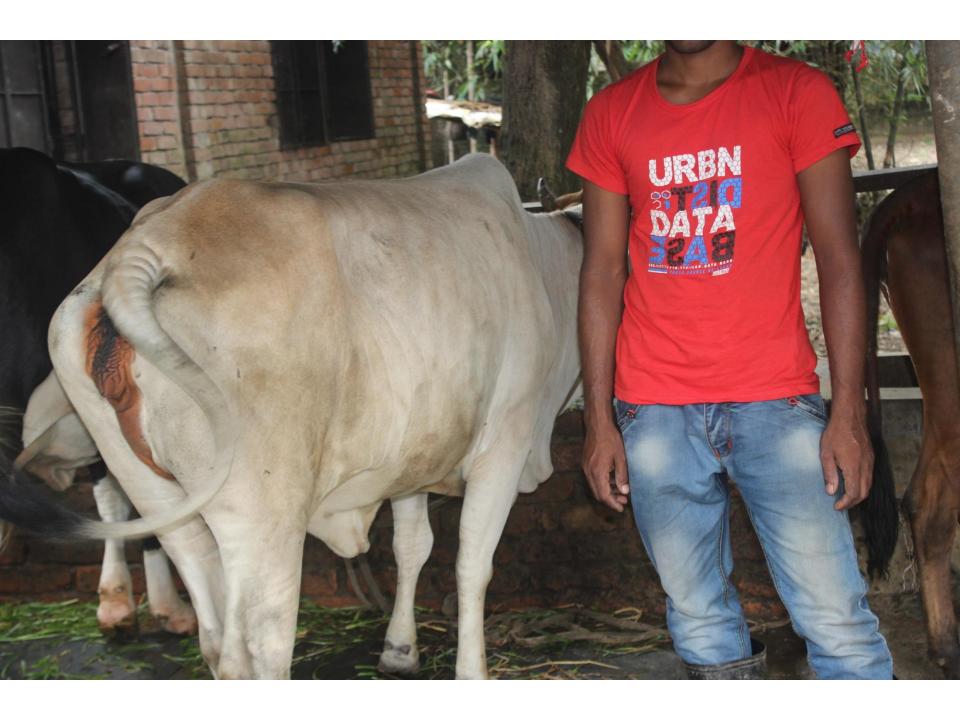

# Pictures

| Proposed Nobin Udyokta Business Info              |   |                                                                                                                                                                                                                                                                                                                                                                                                                                                                                       |  |  |
|---------------------------------------------------|---|---------------------------------------------------------------------------------------------------------------------------------------------------------------------------------------------------------------------------------------------------------------------------------------------------------------------------------------------------------------------------------------------------------------------------------------------------------------------------------------|--|--|
| Business Name                                     | : | KAJAL DAIRY FARM                                                                                                                                                                                                                                                                                                                                                                                                                                                                      |  |  |
| Location                                          | : | West Rajashon, Savar, Dhaka                                                                                                                                                                                                                                                                                                                                                                                                                                                           |  |  |
| Total Investment in BDT                           | : | BDT 4,10,000                                                                                                                                                                                                                                                                                                                                                                                                                                                                          |  |  |
| Financing                                         | : | Self BDT 2,60,000(from existing business) 63%                                                                                                                                                                                                                                                                                                                                                                                                                                         |  |  |
|                                                   |   | Required Investment BDT 1,50,000(as equity) 37%                                                                                                                                                                                                                                                                                                                                                                                                                                       |  |  |
| Present salary/drawings from business (estimates) | : | BDT 5,000                                                                                                                                                                                                                                                                                                                                                                                                                                                                             |  |  |
| Proposed Salary                                   | : | BDT 5,000                                                                                                                                                                                                                                                                                                                                                                                                                                                                             |  |  |
| Size of shop                                      | : | 20 ft x 15 ft= 300 square ft                                                                                                                                                                                                                                                                                                                                                                                                                                                          |  |  |
| Security of the shop                              | : | -                                                                                                                                                                                                                                                                                                                                                                                                                                                                                     |  |  |
| Implementation                                    | : | <ul> <li>Currently run a dairy farm. Existing 2 cows and 2 calf's.</li> <li>Daily Milk Production is 7 liter per cow.</li> <li>After getting equity fund two cows will be purchased.</li> <li>The business is operating by entrepreneur. Existing no employee.</li> <li>After getting equity fund one employee will be appointed.</li> <li>The entrepreneur is owner of the shop.</li> <li>Collects cows from Bogra, Keranigonj.</li> <li>Agreed grace period is 4 months.</li> </ul> |  |  |