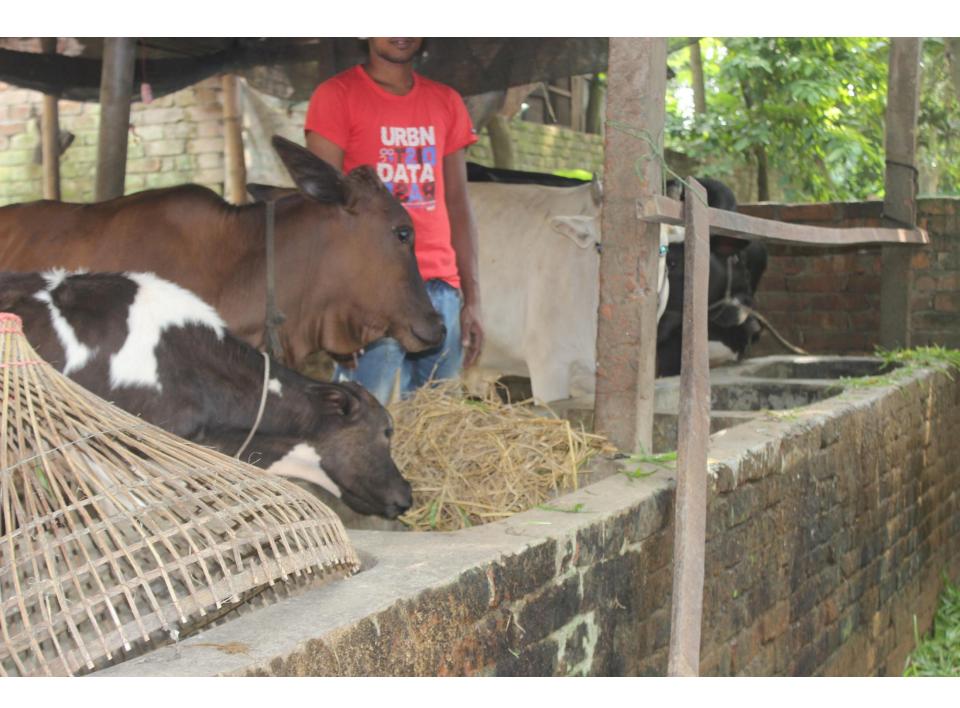

# Pictures

| Proposed Nobin Udyokta Business Info              |   |                                                                                                                                                                                                                                                                                                                                                                                                                                                                                       |  |  |
|---------------------------------------------------|---|---------------------------------------------------------------------------------------------------------------------------------------------------------------------------------------------------------------------------------------------------------------------------------------------------------------------------------------------------------------------------------------------------------------------------------------------------------------------------------------|--|--|
| Business Name                                     | : | KAJAL DAIRY FARM                                                                                                                                                                                                                                                                                                                                                                                                                                                                      |  |  |
| Location                                          | : | West Rajashon, Savar, Dhaka                                                                                                                                                                                                                                                                                                                                                                                                                                                           |  |  |
| Total Investment in BDT                           | : | BDT 4,10,000                                                                                                                                                                                                                                                                                                                                                                                                                                                                          |  |  |
| Financing                                         | : | Self BDT 2,60,000(from existing business) 63%                                                                                                                                                                                                                                                                                                                                                                                                                                         |  |  |
|                                                   |   | Required Investment BDT 1,50,000(as equity) 37%                                                                                                                                                                                                                                                                                                                                                                                                                                       |  |  |
| Present salary/drawings from business (estimates) | : | BDT 5,000                                                                                                                                                                                                                                                                                                                                                                                                                                                                             |  |  |
| Proposed Salary                                   | : | BDT 5,000                                                                                                                                                                                                                                                                                                                                                                                                                                                                             |  |  |
| Size of shop                                      | : | 20 ft x 15 ft= 300 square ft                                                                                                                                                                                                                                                                                                                                                                                                                                                          |  |  |
| Security of the shop                              | : | -                                                                                                                                                                                                                                                                                                                                                                                                                                                                                     |  |  |
| Implementation                                    | : | <ul> <li>Currently run a dairy farm. Existing 2 cows and 2 calf's.</li> <li>Daily Milk Production is 7 liter per cow.</li> <li>After getting equity fund two cows will be purchased.</li> <li>The business is operating by entrepreneur. Existing no employee.</li> <li>After getting equity fund one employee will be appointed.</li> <li>The entrepreneur is owner of the shop.</li> <li>Collects cows from Bogra, Keranigonj.</li> <li>Agreed grace period is 4 months.</li> </ul> |  |  |