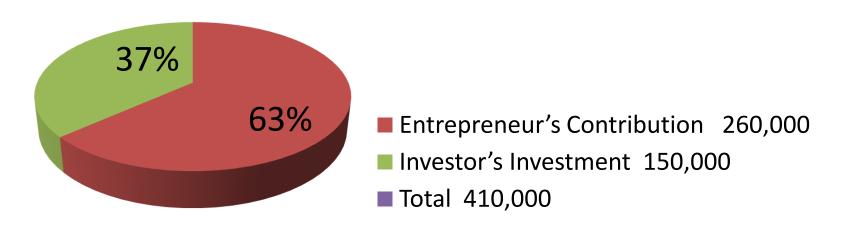

| Proposed Nobin Udyokta Business Info              |   |                                                                                                                                                                                                                                                                                                                                                                                                                                                                                       |  |  |
|---------------------------------------------------|---|---------------------------------------------------------------------------------------------------------------------------------------------------------------------------------------------------------------------------------------------------------------------------------------------------------------------------------------------------------------------------------------------------------------------------------------------------------------------------------------|--|--|
| Business Name                                     | : | KAJAL DAIRY FARM                                                                                                                                                                                                                                                                                                                                                                                                                                                                      |  |  |
| Location                                          | : | West Rajashon, Savar, Dhaka                                                                                                                                                                                                                                                                                                                                                                                                                                                           |  |  |
| Total Investment in BDT                           | : | BDT 4,10,000                                                                                                                                                                                                                                                                                                                                                                                                                                                                          |  |  |
| Financing                                         | : | Self BDT 2,60,000(from existing business) 63%                                                                                                                                                                                                                                                                                                                                                                                                                                         |  |  |
|                                                   |   | Required Investment BDT 1,50,000(as equity) 37%                                                                                                                                                                                                                                                                                                                                                                                                                                       |  |  |
| Present salary/drawings from business (estimates) | : | BDT 5,000                                                                                                                                                                                                                                                                                                                                                                                                                                                                             |  |  |
| Proposed Salary                                   | : | BDT 5,000                                                                                                                                                                                                                                                                                                                                                                                                                                                                             |  |  |
| Size of shop                                      | : | 20 ft x 15 ft= 300 square ft                                                                                                                                                                                                                                                                                                                                                                                                                                                          |  |  |
| Security of the shop                              | : | -                                                                                                                                                                                                                                                                                                                                                                                                                                                                                     |  |  |
| Implementation                                    | : | <ul> <li>Currently run a dairy farm. Existing 2 cows and 2 calf's.</li> <li>Daily Milk Production is 7 liter per cow.</li> <li>After getting equity fund two cows will be purchased.</li> <li>The business is operating by entrepreneur. Existing no employee.</li> <li>After getting equity fund one employee will be appointed.</li> <li>The entrepreneur is owner of the shop.</li> <li>Collects cows from Bogra, Keranigonj.</li> <li>Agreed grace period is 4 months.</li> </ul> |  |  |

| Investment Breakdown |          |          |                       |  |  |  |
|----------------------|----------|----------|-----------------------|--|--|--|
| Particulars          | Existing | Proposed | <b>Proposed Total</b> |  |  |  |
| Cows (2 x 110000)    | 220,000  | 150,000  | 370,000               |  |  |  |
| Calfs (2 x 20000)    | 40,000   | 1        | 40,000                |  |  |  |
| Total                | 260,000  | 150,000  | 410,000               |  |  |  |