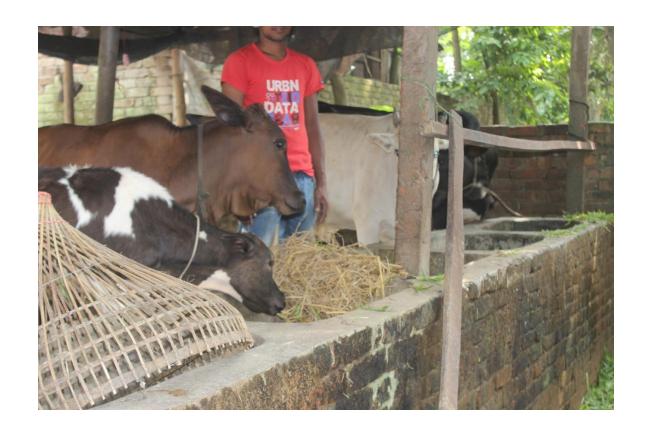

| Proposed Nobin Udyokta Business Info              |   |                                                                                                                                                                                                                                                                                                                                                                                                                                                                                       |  |  |
|---------------------------------------------------|---|---------------------------------------------------------------------------------------------------------------------------------------------------------------------------------------------------------------------------------------------------------------------------------------------------------------------------------------------------------------------------------------------------------------------------------------------------------------------------------------|--|--|
| Business Name                                     | : | KAJAL DAIRY FARM                                                                                                                                                                                                                                                                                                                                                                                                                                                                      |  |  |
| Location                                          | : | West Rajashon, Savar, Dhaka                                                                                                                                                                                                                                                                                                                                                                                                                                                           |  |  |
| Total Investment in BDT                           | : | BDT 4,10,000                                                                                                                                                                                                                                                                                                                                                                                                                                                                          |  |  |
| Financing                                         | : | Self BDT 2,60,000(from existing business) 63%                                                                                                                                                                                                                                                                                                                                                                                                                                         |  |  |
|                                                   |   | Required Investment BDT 1,50,000(as equity) 37%                                                                                                                                                                                                                                                                                                                                                                                                                                       |  |  |
| Present salary/drawings from business (estimates) | : | BDT 5,000                                                                                                                                                                                                                                                                                                                                                                                                                                                                             |  |  |
| Proposed Salary                                   | : | BDT 5,000                                                                                                                                                                                                                                                                                                                                                                                                                                                                             |  |  |
| Size of shop                                      | : | 20 ft x 15 ft= 300 square ft                                                                                                                                                                                                                                                                                                                                                                                                                                                          |  |  |
| Security of the shop                              | : | -                                                                                                                                                                                                                                                                                                                                                                                                                                                                                     |  |  |
| Implementation                                    | : | <ul> <li>Currently run a dairy farm. Existing 2 cows and 2 calf's.</li> <li>Daily Milk Production is 7 liter per cow.</li> <li>After getting equity fund two cows will be purchased.</li> <li>The business is operating by entrepreneur. Existing no employee.</li> <li>After getting equity fund one employee will be appointed.</li> <li>The entrepreneur is owner of the shop.</li> <li>Collects cows from Bogra, Keranigonj.</li> <li>Agreed grace period is 4 months.</li> </ul> |  |  |