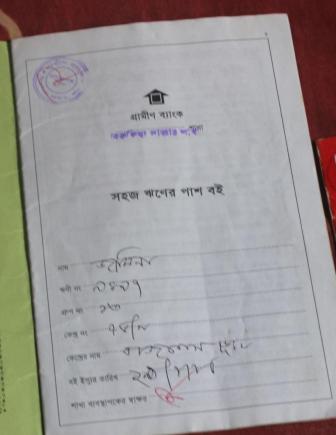

#### BRIEF HISTORY OF GB LOAN UTILIZATION BY HIS FAMILY

JAMINA KHATUN joined Grameen Bank since 05 years ago. At first she took 10,000 taka loan from Grameen Bank. She gradually took loan from GB. Utilize loan in business and home development.