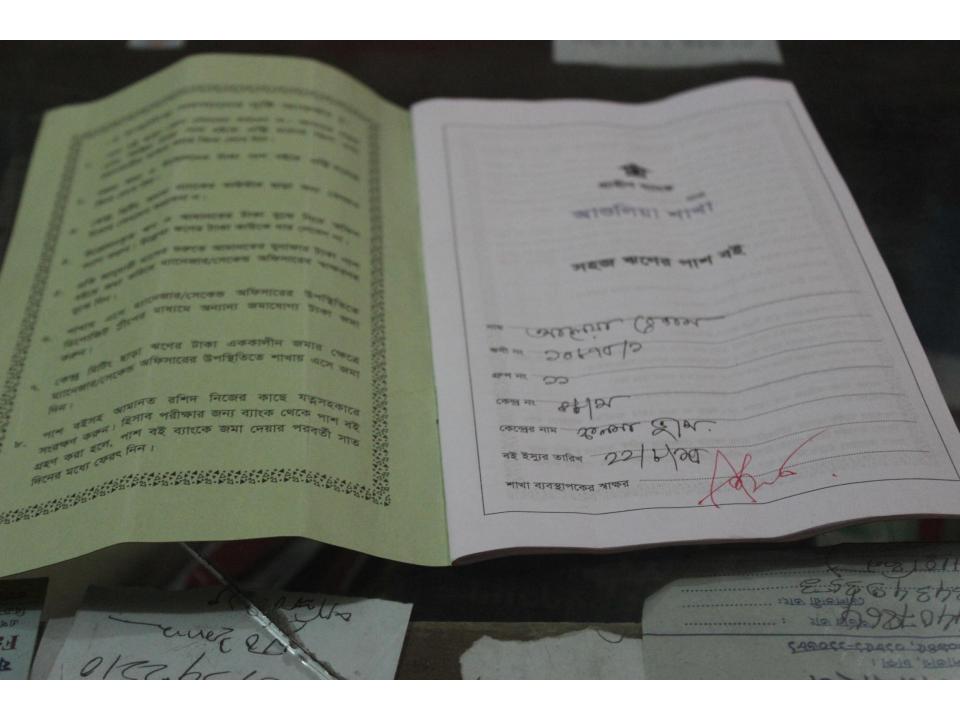

# Pictures

\* বিসমিল্লাহির রাহমানির রাহিম \*

1: 1: 2

\*\* দোকান ঘর ভাড়ার চুক্তিপত্র

মোঃ শাহজাহান আলী, পিতা- হাজী মরহম ওয়াজ আলী,সাং- কলমা সাভার, জেলা- ঢাকা, জাতীয়তা - বাংলাদেশী, ধর্ম - ইসলাম, পেশা-ব

মোঃ আসলাম হোসেন, পিতা- মোঃ আলমণীর হোসেন সাং-কল সাভার,জেলাঃ ঢাকা, জাতীয়তাঃ বাংলাদেশী, ধর্মঃ ইসলাম, পেশাঃ ব