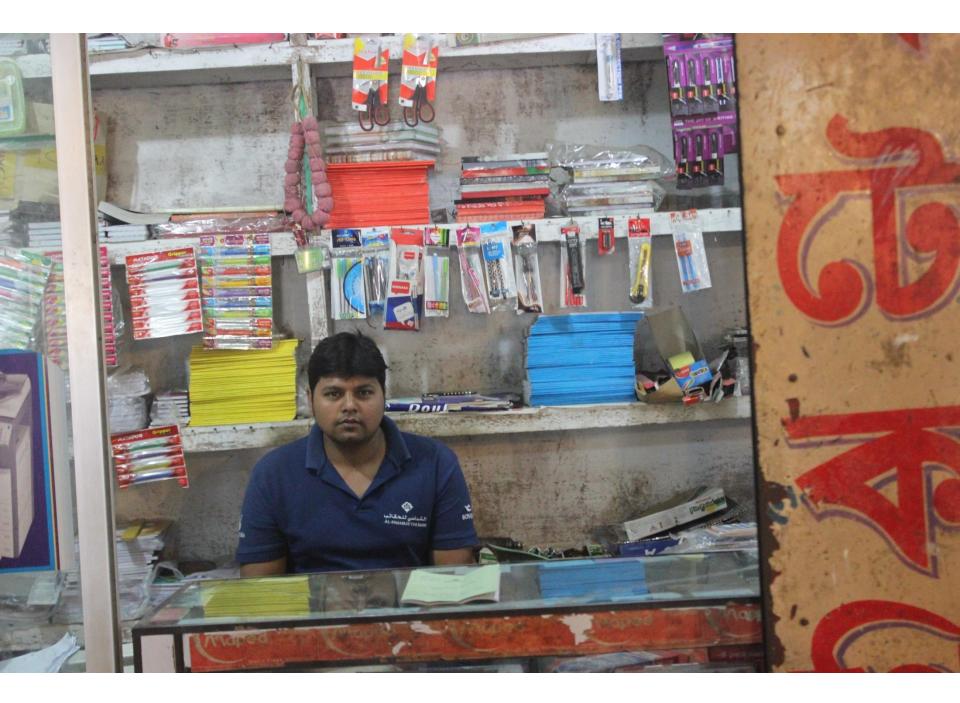

| Proposed Nobin Udyokta Business Info              |   |                                                                                                                                                                                                                                                                                                                                                                                                                                                                                                        |  |  |
|---------------------------------------------------|---|--------------------------------------------------------------------------------------------------------------------------------------------------------------------------------------------------------------------------------------------------------------------------------------------------------------------------------------------------------------------------------------------------------------------------------------------------------------------------------------------------------|--|--|
| Business Name                                     | : | MAA BABA LAIBRARY STATIONARY & PHOTOCOPY                                                                                                                                                                                                                                                                                                                                                                                                                                                               |  |  |
| Location                                          | : | Woaj Plaza, kalma -1, Saver , dhaka                                                                                                                                                                                                                                                                                                                                                                                                                                                                    |  |  |
| Total Investment in BDT                           | : | BDT 280,000                                                                                                                                                                                                                                                                                                                                                                                                                                                                                            |  |  |
| Financing                                         | : | Self 130,000(from existing business) 46%                                                                                                                                                                                                                                                                                                                                                                                                                                                               |  |  |
|                                                   |   | Required Investment BDT 1,50,000(as equity) 54%                                                                                                                                                                                                                                                                                                                                                                                                                                                        |  |  |
| Present salary/drawings from business (estimates) | : | BDT 5,000                                                                                                                                                                                                                                                                                                                                                                                                                                                                                              |  |  |
| Proposed Salary                                   | : | BDT 5,000                                                                                                                                                                                                                                                                                                                                                                                                                                                                                              |  |  |
| Size of shop                                      | : | 10f*8f=80squre feet                                                                                                                                                                                                                                                                                                                                                                                                                                                                                    |  |  |
| Security of the shop                              | : | 100,000                                                                                                                                                                                                                                                                                                                                                                                                                                                                                                |  |  |
| Implementation                                    |   | <ul> <li>The business is planned to be scaled up by investment in existing goods like; Difference kind of School book, Copy, Stationary, etc.</li> <li>Average 25% gain on sales.</li> <li>Average 50% gain on photocopy</li> <li>The business is operating by entrepreneur. Existing no employee.</li> <li>After gating equity fund One employee will be appointed.</li> <li>The Shop is rented.</li> <li>Collects goods from Chalkbazer, dhaka.</li> <li>Agreed grace period is 4 months.</li> </ul> |  |  |