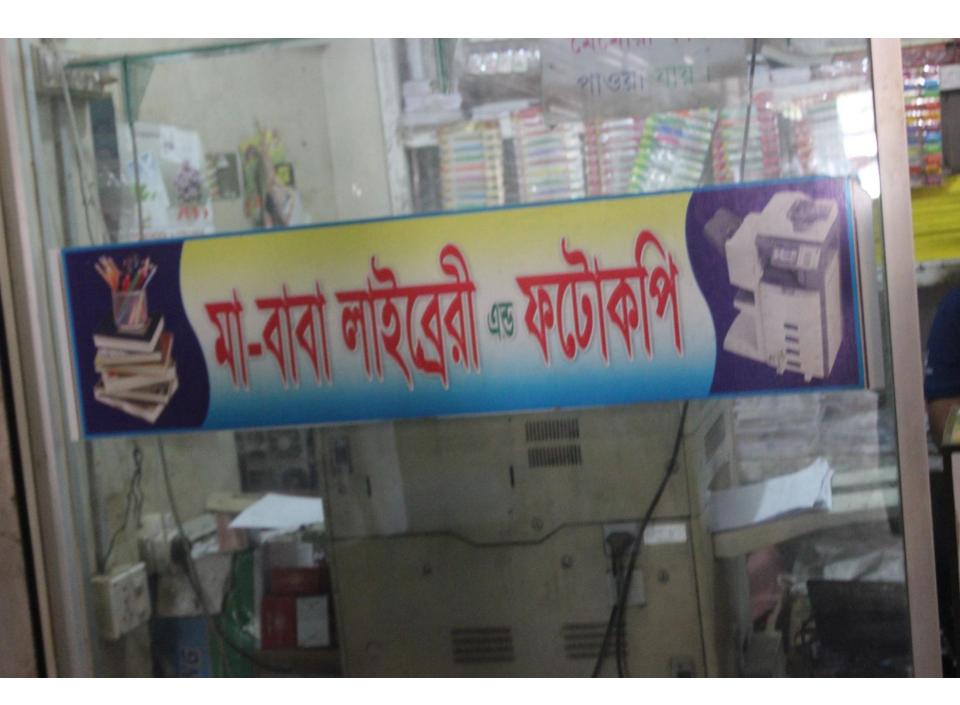

| Proposed Nobin Udyokta Business Info              |   |                                                                                                                                                                                                                                                                                                                                                                                                                                                                                                        |  |  |
|---------------------------------------------------|---|--------------------------------------------------------------------------------------------------------------------------------------------------------------------------------------------------------------------------------------------------------------------------------------------------------------------------------------------------------------------------------------------------------------------------------------------------------------------------------------------------------|--|--|
| Business Name                                     | : | MAA BABA LAIBRARY STATIONARY & PHOTOCOPY                                                                                                                                                                                                                                                                                                                                                                                                                                                               |  |  |
| Location                                          | : | Woaj Plaza, kalma -1, Saver , dhaka                                                                                                                                                                                                                                                                                                                                                                                                                                                                    |  |  |
| Total Investment in BDT                           | : | BDT 280,000                                                                                                                                                                                                                                                                                                                                                                                                                                                                                            |  |  |
| Financing                                         | : | Self 130,000(from existing business) 46%                                                                                                                                                                                                                                                                                                                                                                                                                                                               |  |  |
|                                                   |   | Required Investment BDT 1,50,000(as equity) 54%                                                                                                                                                                                                                                                                                                                                                                                                                                                        |  |  |
| Present salary/drawings from business (estimates) | : | BDT 5,000                                                                                                                                                                                                                                                                                                                                                                                                                                                                                              |  |  |
| Proposed Salary                                   | : | BDT 5,000                                                                                                                                                                                                                                                                                                                                                                                                                                                                                              |  |  |
| Size of shop                                      | : | 10f*8f=80squre feet                                                                                                                                                                                                                                                                                                                                                                                                                                                                                    |  |  |
| Security of the shop                              | : | 100,000                                                                                                                                                                                                                                                                                                                                                                                                                                                                                                |  |  |
| Implementation                                    |   | <ul> <li>The business is planned to be scaled up by investment in existing goods like; Difference kind of School book, Copy, Stationary, etc.</li> <li>Average 25% gain on sales.</li> <li>Average 50% gain on photocopy</li> <li>The business is operating by entrepreneur. Existing no employee.</li> <li>After gating equity fund One employee will be appointed.</li> <li>The Shop is rented.</li> <li>Collects goods from Chalkbazer, dhaka.</li> <li>Agreed grace period is 4 months.</li> </ul> |  |  |

# Pictures

\* বিসমিল্লাহির রাহমানির রাহিম \*

1: 1: 2

\*\* দোকান ঘর ভাড়ার চুক্তিপত্র

মোঃ শাহজাহান আলী, পিতা- হাজী মরহম ওয়াজ আলী,সাং- কলমা সাভার, জেলা- ঢাকা, জাতীয়তা - বাংলাদেশী, ধর্ম - ইসলাম, পেশা-ব

মোঃ আসলাম হোসেন, পিতা- মোঃ আলমণীর হোসেন সাং-কল সাভার,জেলাঃ ঢাকা, জাতীয়তাঃ বাংলাদেশী, ধর্মঃ ইসলাম, পেশাঃ ব