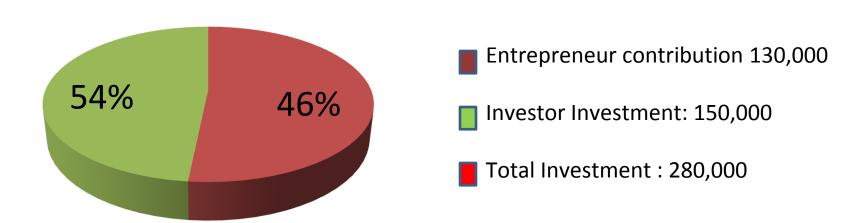

| Proposed Nobin Udyokta Business Info              |   |                                                                                                                                                                                                                                                                                                                                                                                                                                                                                                        |  |  |
|---------------------------------------------------|---|--------------------------------------------------------------------------------------------------------------------------------------------------------------------------------------------------------------------------------------------------------------------------------------------------------------------------------------------------------------------------------------------------------------------------------------------------------------------------------------------------------|--|--|
| Business Name                                     | : | MAA BABA LAIBRARY STATIONARY & PHOTOCOPY                                                                                                                                                                                                                                                                                                                                                                                                                                                               |  |  |
| Location                                          | : | Woaj Plaza, kalma -1, Saver , dhaka                                                                                                                                                                                                                                                                                                                                                                                                                                                                    |  |  |
| Total Investment in BDT                           | : | BDT 280,000                                                                                                                                                                                                                                                                                                                                                                                                                                                                                            |  |  |
| Financing                                         | : | Self 130,000(from existing business) 46%                                                                                                                                                                                                                                                                                                                                                                                                                                                               |  |  |
|                                                   |   | Required Investment BDT 1,50,000(as equity) 54%                                                                                                                                                                                                                                                                                                                                                                                                                                                        |  |  |
| Present salary/drawings from business (estimates) | : | BDT 5,000                                                                                                                                                                                                                                                                                                                                                                                                                                                                                              |  |  |
| Proposed Salary                                   | : | BDT 5,000                                                                                                                                                                                                                                                                                                                                                                                                                                                                                              |  |  |
| Size of shop                                      | : | 10f*8f=80squre feet                                                                                                                                                                                                                                                                                                                                                                                                                                                                                    |  |  |
| Security of the shop                              | : | 100,000                                                                                                                                                                                                                                                                                                                                                                                                                                                                                                |  |  |
| Implementation                                    |   | <ul> <li>The business is planned to be scaled up by investment in existing goods like; Difference kind of School book, Copy, Stationary, etc.</li> <li>Average 25% gain on sales.</li> <li>Average 50% gain on photocopy</li> <li>The business is operating by entrepreneur. Existing no employee.</li> <li>After gating equity fund One employee will be appointed.</li> <li>The Shop is rented.</li> <li>Collects goods from Chalkbazer, dhaka.</li> <li>Agreed grace period is 4 months.</li> </ul> |  |  |

| Investment Breakdown        |          |          |                |  |  |  |
|-----------------------------|----------|----------|----------------|--|--|--|
| Particulars                 | Existing | Proposed | Proposed Total |  |  |  |
| Photocopy Machin (1*50,000) | 50,000   | -        | 50,000         |  |  |  |
| School Book & copy          | 30,000   | 100,000  | 130,000        |  |  |  |
| Stationary Item             | 50,000   | 50,000   | 100,000        |  |  |  |
| Total                       | 130,000  | 1,50,000 | 280,000        |  |  |  |