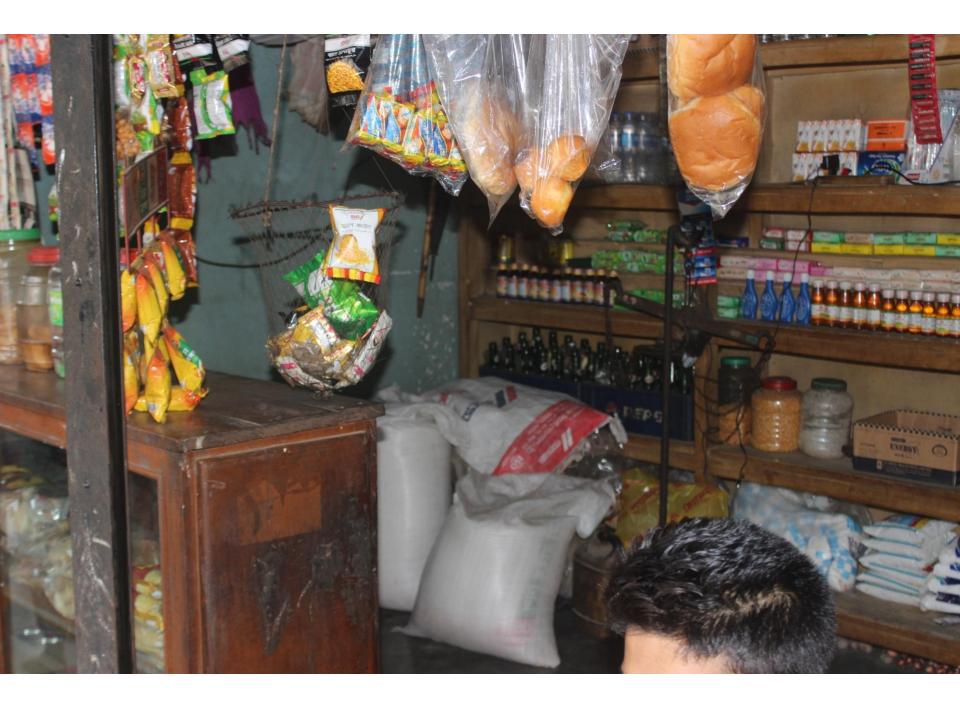

# Pictures

| Proposed Nobin Udyokta Business Info              |   |                                                                                                                                                                                                                                                                                                                                                                                                                                                                                              |  |
|---------------------------------------------------|---|----------------------------------------------------------------------------------------------------------------------------------------------------------------------------------------------------------------------------------------------------------------------------------------------------------------------------------------------------------------------------------------------------------------------------------------------------------------------------------------------|--|
| Business Name                                     | : | ARIF STORE                                                                                                                                                                                                                                                                                                                                                                                                                                                                                   |  |
| Location                                          | : | Jinjira, Dairy farm, Savar, Dhaka                                                                                                                                                                                                                                                                                                                                                                                                                                                            |  |
| Total Investment in BDT                           | : | BDT 1,83,000                                                                                                                                                                                                                                                                                                                                                                                                                                                                                 |  |
| Financing                                         | : | Self BDT 83,000(from existing business) 45%                                                                                                                                                                                                                                                                                                                                                                                                                                                  |  |
|                                                   |   | Required Investment BDT 1,00,000(as equity) 55%                                                                                                                                                                                                                                                                                                                                                                                                                                              |  |
| Present salary/drawings from business (estimates) | : | BDT 5,000                                                                                                                                                                                                                                                                                                                                                                                                                                                                                    |  |
| Proposed Salary                                   | : | BDT 5,000                                                                                                                                                                                                                                                                                                                                                                                                                                                                                    |  |
| Size of shop                                      | : | 12 ft x 10 ft= 120 square ft                                                                                                                                                                                                                                                                                                                                                                                                                                                                 |  |
| Security of the shop                              | : | -                                                                                                                                                                                                                                                                                                                                                                                                                                                                                            |  |
| Implementation                                    | : | <ul> <li>The business is planned to be scaled up by investment in existing goods like; Rice, Flour, Potato, Soya bin, Salt, Chili, Soap, Cosmetics, Soft Drinks, Coil, Biscuit, Chanachur, Tea etc.</li> <li>Average 15% gain on Grocery item &amp; 50% gain on tea sale.</li> <li>The business is operating by entrepreneur. Existing no employee.</li> <li>The entrepreneur is owner of the shop.</li> <li>Collects goods from Savar.</li> <li>Agreed grace period is 4 months.</li> </ul> |  |