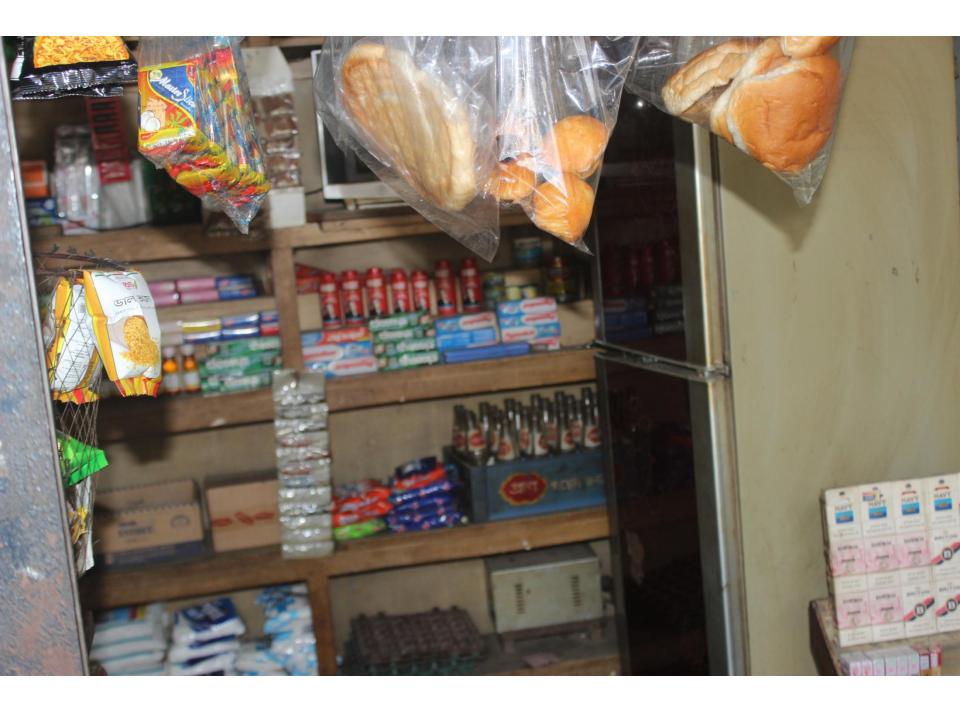

| Proposed Nobin Udyokta Business Info              |   |                                                                                                                                                                                                                                                                                                                                                                                                                                                                                              |  |
|---------------------------------------------------|---|----------------------------------------------------------------------------------------------------------------------------------------------------------------------------------------------------------------------------------------------------------------------------------------------------------------------------------------------------------------------------------------------------------------------------------------------------------------------------------------------|--|
| Business Name                                     | : | ARIF STORE                                                                                                                                                                                                                                                                                                                                                                                                                                                                                   |  |
| Location                                          | : | Jinjira, Dairy farm, Savar, Dhaka                                                                                                                                                                                                                                                                                                                                                                                                                                                            |  |
| Total Investment in BDT                           | : | BDT 1,83,000                                                                                                                                                                                                                                                                                                                                                                                                                                                                                 |  |
| Financing                                         | : | Self BDT 83,000(from existing business) 45%                                                                                                                                                                                                                                                                                                                                                                                                                                                  |  |
|                                                   |   | Required Investment BDT 1,00,000(as equity) 55%                                                                                                                                                                                                                                                                                                                                                                                                                                              |  |
| Present salary/drawings from business (estimates) | : | BDT 5,000                                                                                                                                                                                                                                                                                                                                                                                                                                                                                    |  |
| Proposed Salary                                   | : | BDT 5,000                                                                                                                                                                                                                                                                                                                                                                                                                                                                                    |  |
| Size of shop                                      | : | 12 ft x 10 ft= 120 square ft                                                                                                                                                                                                                                                                                                                                                                                                                                                                 |  |
| Security of the shop                              | : | -                                                                                                                                                                                                                                                                                                                                                                                                                                                                                            |  |
| Implementation                                    | : | <ul> <li>The business is planned to be scaled up by investment in existing goods like; Rice, Flour, Potato, Soya bin, Salt, Chili, Soap, Cosmetics, Soft Drinks, Coil, Biscuit, Chanachur, Tea etc.</li> <li>Average 15% gain on Grocery item &amp; 50% gain on tea sale.</li> <li>The business is operating by entrepreneur. Existing no employee.</li> <li>The entrepreneur is owner of the shop.</li> <li>Collects goods from Savar.</li> <li>Agreed grace period is 4 months.</li> </ul> |  |