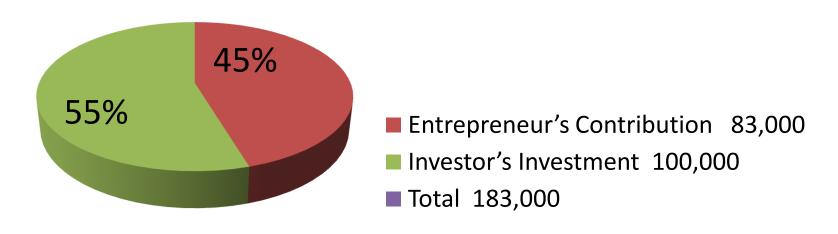

| Proposed Nobin Udyokta Business Info              |   |                                                                                                                                                                                                                                                                                                                                                                                                                                                                                              |  |
|---------------------------------------------------|---|----------------------------------------------------------------------------------------------------------------------------------------------------------------------------------------------------------------------------------------------------------------------------------------------------------------------------------------------------------------------------------------------------------------------------------------------------------------------------------------------|--|
| Business Name                                     | : | ARIF STORE                                                                                                                                                                                                                                                                                                                                                                                                                                                                                   |  |
| Location                                          | : | Jinjira, Dairy farm, Savar, Dhaka                                                                                                                                                                                                                                                                                                                                                                                                                                                            |  |
| Total Investment in BDT                           | : | BDT 1,83,000                                                                                                                                                                                                                                                                                                                                                                                                                                                                                 |  |
| Financing                                         | : | Self BDT 83,000(from existing business) 45%                                                                                                                                                                                                                                                                                                                                                                                                                                                  |  |
|                                                   |   | Required Investment BDT 1,00,000(as equity) 55%                                                                                                                                                                                                                                                                                                                                                                                                                                              |  |
| Present salary/drawings from business (estimates) | : | BDT 5,000                                                                                                                                                                                                                                                                                                                                                                                                                                                                                    |  |
| Proposed Salary                                   | : | BDT 5,000                                                                                                                                                                                                                                                                                                                                                                                                                                                                                    |  |
| Size of shop                                      | : | 12 ft x 10 ft= 120 square ft                                                                                                                                                                                                                                                                                                                                                                                                                                                                 |  |
| Security of the shop                              | : | -                                                                                                                                                                                                                                                                                                                                                                                                                                                                                            |  |
| Implementation                                    | : | <ul> <li>The business is planned to be scaled up by investment in existing goods like; Rice, Flour, Potato, Soya bin, Salt, Chili, Soap, Cosmetics, Soft Drinks, Coil, Biscuit, Chanachur, Tea etc.</li> <li>Average 15% gain on Grocery item &amp; 50% gain on tea sale.</li> <li>The business is operating by entrepreneur. Existing no employee.</li> <li>The entrepreneur is owner of the shop.</li> <li>Collects goods from Savar.</li> <li>Agreed grace period is 4 months.</li> </ul> |  |

| Investment Breakdown                 |          |          |                |  |  |  |
|--------------------------------------|----------|----------|----------------|--|--|--|
| Particulars                          | Existing | Proposed | Proposed Total |  |  |  |
| Rice (5 x 1800)                      | 9,000    | 36,000   | 45,000         |  |  |  |
| Pulse (20 x100)                      | 2,000    | 5,000    | 7,000          |  |  |  |
| Oil (20 x 110)                       | 2,200    | 5,000    | 7,200          |  |  |  |
| Cosmetics                            | 10,000   | 20,000   | 30,000         |  |  |  |
| Soft drinks                          | 5,000    | 10,000   | 15,000         |  |  |  |
| Biscuit                              | 5,000    | 10,000   | 15,000         |  |  |  |
| Tea, Bread, Banana                   | 5,000    | 5,000    | 10,000         |  |  |  |
| Chocolate, Shampoo, Chips, Spice etc | 19,800   | 9,000    | 28,800         |  |  |  |
| Fridge                               | 15,000   | 1        | 15,000         |  |  |  |
| Rack                                 | 10,000   | 1        | 10,000         |  |  |  |
| Total                                | 83,000   | 100,000  | 183,000        |  |  |  |