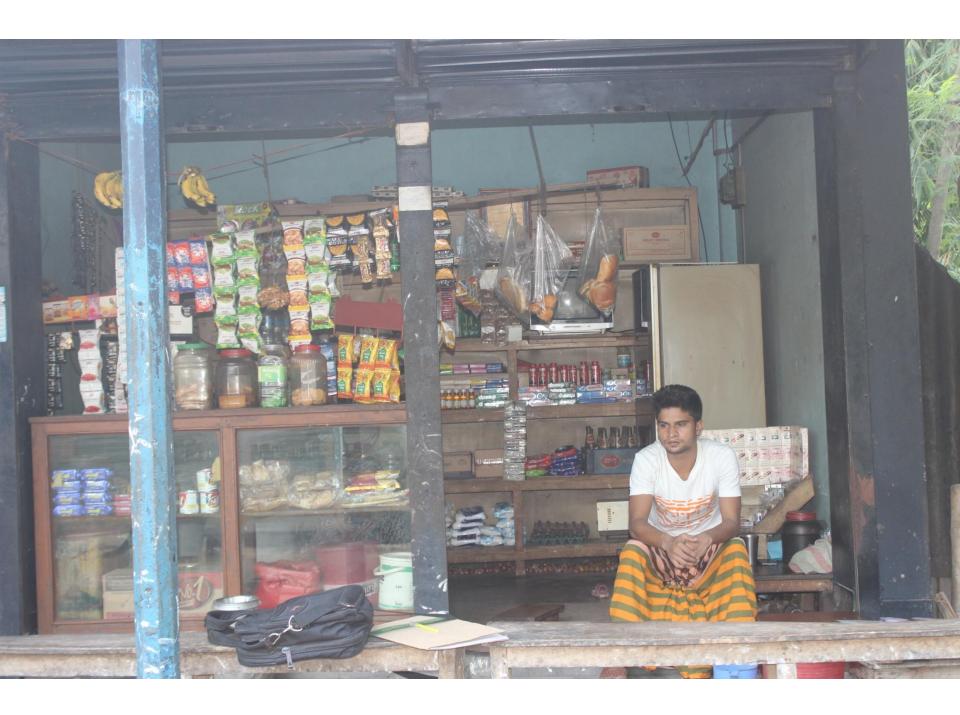

# Pictures

| Proposed Nobin Udyokta Business Info              |   |                                                                                                                                                                                                                                                                                                                                                                                                                                                                                              |  |
|---------------------------------------------------|---|----------------------------------------------------------------------------------------------------------------------------------------------------------------------------------------------------------------------------------------------------------------------------------------------------------------------------------------------------------------------------------------------------------------------------------------------------------------------------------------------|--|
| Business Name                                     | : | ARIF STORE                                                                                                                                                                                                                                                                                                                                                                                                                                                                                   |  |
| Location                                          | : | Jinjira, Dairy farm, Savar, Dhaka                                                                                                                                                                                                                                                                                                                                                                                                                                                            |  |
| Total Investment in BDT                           | : | BDT 1,83,000                                                                                                                                                                                                                                                                                                                                                                                                                                                                                 |  |
| Financing                                         | : | Self BDT 83,000(from existing business) 45%                                                                                                                                                                                                                                                                                                                                                                                                                                                  |  |
|                                                   |   | Required Investment BDT 1,00,000(as equity) 55%                                                                                                                                                                                                                                                                                                                                                                                                                                              |  |
| Present salary/drawings from business (estimates) | : | BDT 5,000                                                                                                                                                                                                                                                                                                                                                                                                                                                                                    |  |
| Proposed Salary                                   | : | BDT 5,000                                                                                                                                                                                                                                                                                                                                                                                                                                                                                    |  |
| Size of shop                                      | : | 12 ft x 10 ft= 120 square ft                                                                                                                                                                                                                                                                                                                                                                                                                                                                 |  |
| Security of the shop                              | : | -                                                                                                                                                                                                                                                                                                                                                                                                                                                                                            |  |
| Implementation                                    | : | <ul> <li>The business is planned to be scaled up by investment in existing goods like; Rice, Flour, Potato, Soya bin, Salt, Chili, Soap, Cosmetics, Soft Drinks, Coil, Biscuit, Chanachur, Tea etc.</li> <li>Average 15% gain on Grocery item &amp; 50% gain on tea sale.</li> <li>The business is operating by entrepreneur. Existing no employee.</li> <li>The entrepreneur is owner of the shop.</li> <li>Collects goods from Savar.</li> <li>Agreed grace period is 4 months.</li> </ul> |  |