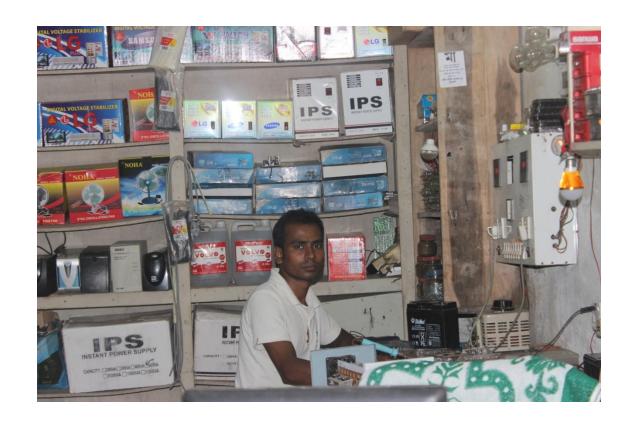

### **Proposed NU Business Name: ANOD TECNOLOGY**



Project identification and prepared by: Md. Shanuddin, Ashulia Unit, Dhaka

Project verified by: Md.Rofiqul Islam



| Brief Bio of The Proposed Nobin Udyokta                                                                                    |       |                                                                                                                                                                                                                                              |  |
|----------------------------------------------------------------------------------------------------------------------------|-------|--------------------------------------------------------------------------------------------------------------------------------------------------------------------------