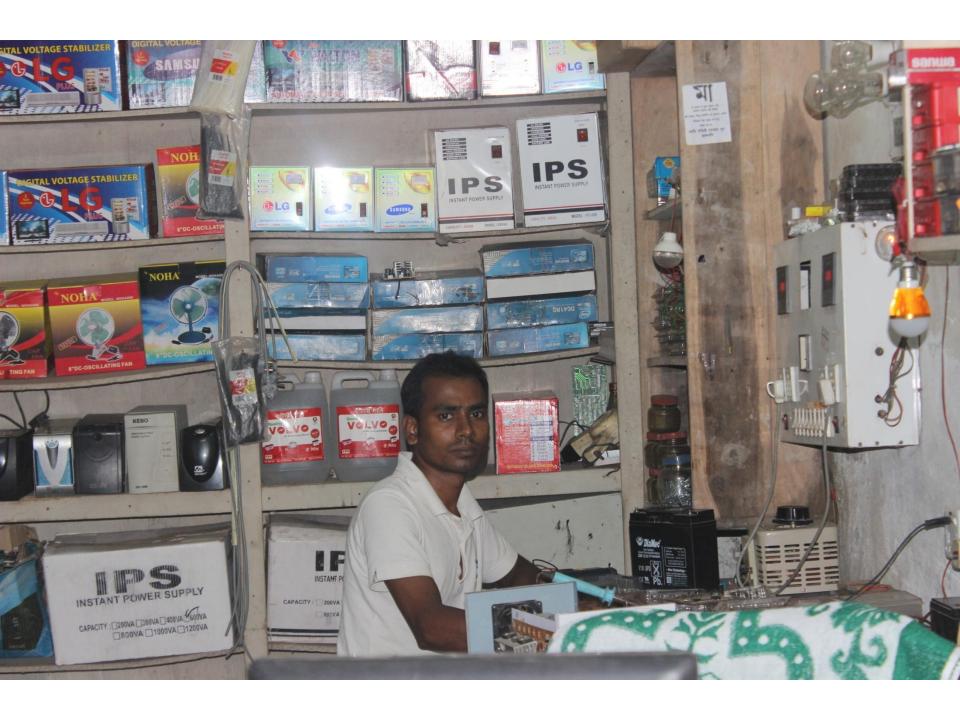

# Pictures

| Proposed Nobin Udyokta Business Info              |   |                                                                                                                                                                                                                                                                                                                                                                                                                                                                         |  |
|---------------------------------------------------|---|-------------------------------------------------------------------------------------------------------------------------------------------------------------------------------------------------------------------------------------------------------------------------------------------------------------------------------------------------------------------------------------------------------------------------------------------------------------------------|--|
| Business Name                                     | : | ANOD TECNOLOGY                                                                                                                                                                                                                                                                                                                                                                                                                                                          |  |
| Location                                          | : | Kalma -1, Saver , dhaka.                                                                                                                                                                                                                                                                                                                                                                                                                                                |  |
| Total Investment in BDT                           | : | BDT 309,500 taka                                                                                                                                                                                                                                                                                                                                                                                                                                                        |  |
| Financing                                         | : | Self BDT 159,500 (from existing business) 52%                                                                                                                                                                                                                                                                                                                                                                                                                           |  |
|                                                   |   | Required Investment BDT 150,000 (as equity) 48%                                                                                                                                                                                                                                                                                                                                                                                                                         |  |
| Present salary/drawings from business (estimates) | : | 5,000 Taka                                                                                                                                                                                                                                                                                                                                                                                                                                                              |  |
| Proposed Salary                                   | : | 5,000 Taka                                                                                                                                                                                                                                                                                                                                                                                                                                                              |  |
| Security                                          |   | 100000                                                                                                                                                                                                                                                                                                                                                                                                                                                                  |  |
| Size                                              |   | 15 f*10f= 150 Square feet                                                                                                                                                                                                                                                                                                                                                                                                                                               |  |
| Implementation                                    | : | <ul> <li>The business is planned to be scaled up by investment in existing goods like; IPS, spear parts, stabilizer, UPS, DC Fan, DC Light, Mother Board, cable, core, bobbin, etc.</li> <li>Average 25% gain on sales.</li> <li>The business is operating by entrepreneur. Existing One employee.</li> <li>After gating equity fund One Employee Will be appointed.</li> <li>Collects goods from nobabpur, mirpur</li> <li>Agreed grace period is 4 months.</li> </ul> |  |