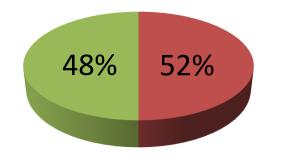

| Proposed Nobin Udyokta Business Info              |   |                                                                                                                                                                                                                                                                                                                                                                                                                                                                         |  |
|---------------------------------------------------|---|-------------------------------------------------------------------------------------------------------------------------------------------------------------------------------------------------------------------------------------------------------------------------------------------------------------------------------------------------------------------------------------------------------------------------------------------------------------------------|--|
| Business Name                                     | : | ANOD TECNOLOGY                                                                                                                                                                                                                                                                                                                                                                                                                                                          |  |
| Location                                          | : | Kalma -1, Saver , dhaka.                                                                                                                                                                                                                                                                                                                                                                                                                                                |  |
| Total Investment in BDT                           | : | BDT 309,500 taka                                                                                                                                                                                                                                                                                                                                                                                                                                                        |  |
| Financing                                         | : | Self BDT 159,500 (from existing business) 52%                                                                                                                                                                                                                                                                                                                                                                                                                           |  |
|                                                   |   | Required Investment BDT 150,000 (as equity) 48%                                                                                                                                                                                                                                                                                                                                                                                                                         |  |
| Present salary/drawings from business (estimates) | : | 5,000 Taka                                                                                                                                                                                                                                                                                                                                                                                                                                                              |  |
| Proposed Salary                                   | : | 5,000 Taka                                                                                                                                                                                                                                                                                                                                                                                                                                                              |  |
| Security                                          |   | 100000                                                                                                                                                                                                                                                                                                                                                                                                                                                                  |  |
| Size                                              |   | 15 f*10f= 150 Square feet                                                                                                                                                                                                                                                                                                                                                                                                                                               |  |
| Implementation                                    | : | <ul> <li>The business is planned to be scaled up by investment in existing goods like; IPS, spear parts, stabilizer, UPS, DC Fan, DC Light, Mother Board, cable, core, bobbin, etc.</li> <li>Average 25% gain on sales.</li> <li>The business is operating by entrepreneur. Existing One employee.</li> <li>After gating equity fund One Employee Will be appointed.</li> <li>Collects goods from nobabpur, mirpur</li> <li>Agreed grace period is 4 months.</li> </ul> |  |