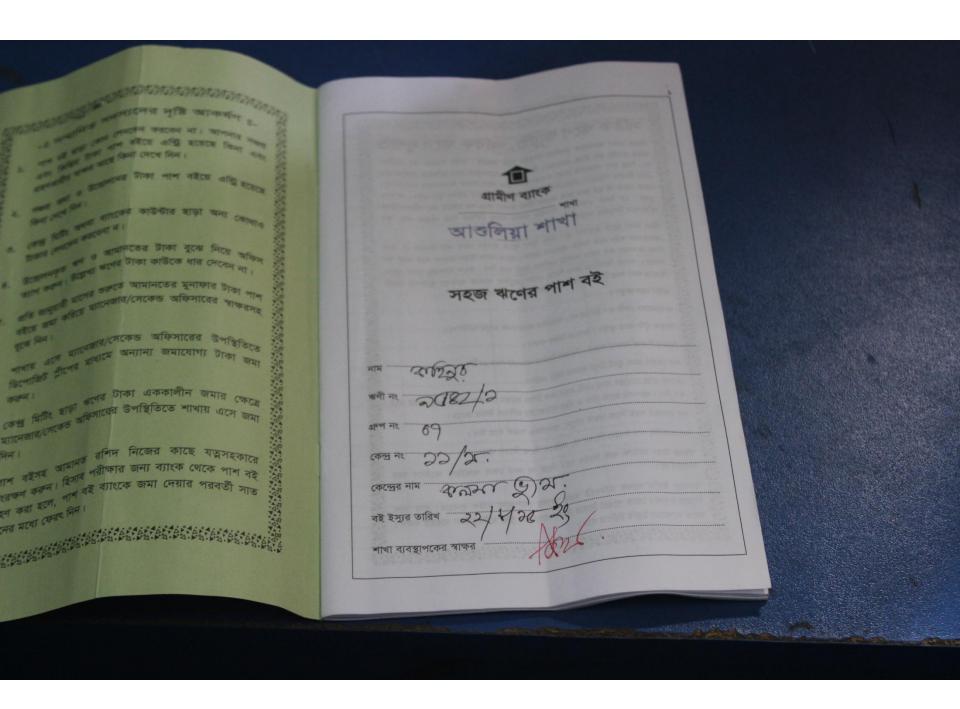

### **Proposed NU Business Name: ANOD TECNOLOGY**

Project identification and prepared by: Md. Shanuddin, Ashulia Unit, Dhaka

Project verified by: Md.Rofiqul Islam

| Brief Bio of The Proposed Nobin Udyokta                                                                                    |       |                                                                                                                                                                                                                                              |  |
|----------------------------------------------------------------------------------------------------------------------------|-------|----------------------------------------------------------------------------------------------------------------------------------------------------------------------------------------------------------------------------------------------|--|
| Name                                                                                                                       | :     | Md. Abu Taher                                                                                                                                                                                                                                |  |
| Age                                                                                                                        | :     | 04-10-1986 (29 Years)                                                                                                                                                                                                                        |  |
| Education, till to date                                                                                                    | :     | HSC                                                                                                                                                                                                                                          |  |
| Marital status                                                                                                             | :     | Married                                                                                                                                                                                                                                      |  |
| Children                                                                                                                   | :     | -                                                                                                                                                                                                                                            |  |
| No. of siblings:                                                                                                           | :     | 1 Brother & 1 Sister                                                                                                                                                                                                                         |  |
| Present Address                                                                                                            |       | Vill: South kalma, P.O: Dairy Farm P.S: Saver, Dist: Dhaka                                                                                                                                                                                   |  |
| Parent's and GB related Info (i) Who is GB member (ii) Mother's name (iii) Father's name (iv) GB member's info             |       | Mother Father  MOST. KOHINUR  MD. FAZLUL RAHMAN  Branch: Ashulia, Centre # 11 (Female),  Member ID: 9542/1, Group No: 07  Member since: 22/08/2011 (4 Years)  First loan: 5,000 taka.  Existing Loan: BDT 10,000, Outstanding loan: BDT 6040 |  |
| (v) Who pays GB loan installment (vi) Mobile lady (vii) Grameen Education Loan (viii) Any other loan like GB, BRAC ASA etc | : : : | Existing Loan: BDT 10,000. Outstanding loan: BDT 6040  Mother  No  No  No                                                                                                                                                                    |  |