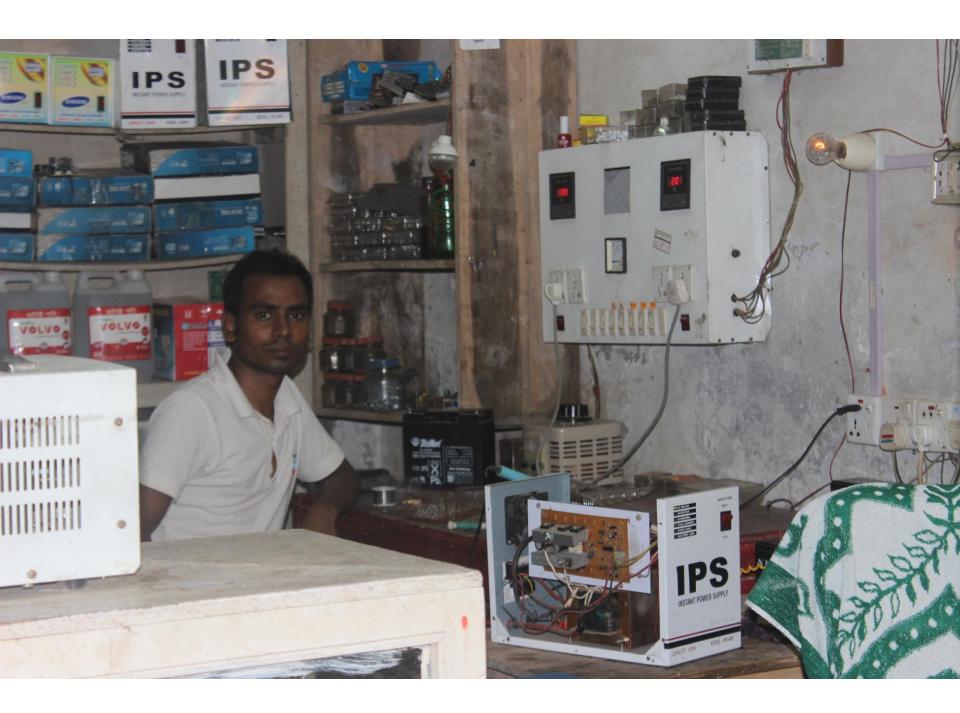

# Pictures

| Proposed Nobin Udyokta Business Info              |   |                                                                                                                                                                                                                                                                                                                                                                                                                                                                         |  |
|---------------------------------------------------|---|-------------------------------------------------------------------------------------------------------------------------------------------------------------------------------------------------------------------------------------------------------------------------------------------------------------------------------------------------------------------------------------------------------------------------------------------------------------------------|--|
| Business Name                                     | : | ANOD TECNOLOGY                                                                                                                                                                                                                                                                                                                                                                                                                                                          |  |
| Location                                          | : | Kalma -1, Saver , dhaka.                                                                                                                                                                                                                                                                                                                                                                                                                                                |  |
| Total Investment in BDT                           | : | BDT 309,500 taka                                                                                                                                                                                                                                                                                                                                                                                                                                                        |  |
| Financing                                         | : | Self BDT 159,500 (from existing business) 52%                                                                                                                                                                                                                                                                                                                                                                                                                           |  |
|                                                   |   | Required Investment BDT 150,000 (as equity) 48%                                                                                                                                                                                                                                                                                                                                                                                                                         |  |
| Present salary/drawings from business (estimates) | : | 5,000 Taka                                                                                                                                                                                                                                                                                                                                                                                                                                                              |  |
| Proposed Salary                                   | : | 5,000 Taka                                                                                                                                                                                                                                                                                                                                                                                                                                                              |  |
| Security                                          |   | 100000                                                                                                                                                                                                                                                                                                                                                                                                                                                                  |  |
| Size                                              |   | 15 f*10f= 150 Square feet                                                                                                                                                                                                                                                                                                                                                                                                                                               |  |
| Implementation                                    | : | <ul> <li>The business is planned to be scaled up by investment in existing goods like; IPS, spear parts, stabilizer, UPS, DC Fan, DC Light, Mother Board, cable, core, bobbin, etc.</li> <li>Average 25% gain on sales.</li> <li>The business is operating by entrepreneur. Existing One employee.</li> <li>After gating equity fund One Employee Will be appointed.</li> <li>Collects goods from nobabpur, mirpur</li> <li>Agreed grace period is 4 months.</li> </ul> |  |