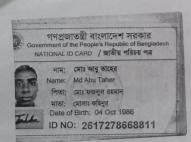

### **Proposed NU Business Name: ANOD TECNOLOGY**

Project identification and prepared by: Md. Shanuddin, Ashulia Unit, Dhaka

Project verified by: Md.Rofiqul Islam

| Brief Bio of The Proposed Nobin Udyokta                                                                                    |       |                                                                                                                                                                                                                                              |  |
|----------------------------------------------------------------------------------------------------------------------------|-------|----------------------------------------------------------------------------------------------------------------------------------------------------------------------------------------------------------------------------------------------|--|
| Name                                                                                                                       | :     | Md. Abu Taher                                                                                                                                                                                                                                |  |
| Age                                                                                                                        | :     | 04-10-1986 (29 Years)                                                                                                                                                                                                                        |  |
| Education, till to date                                                                                                    | :     | HSC                                                                                                                                                                                                                                          |  |
| Marital status                                                                                                             | :     | Married                                                                                                                                                                                                                                      |  |
| Children                                                                                                                   | :     | -                                                                                                                                                                                                                                            |  |
| No. of siblings:                                                                                                           | :     | 1 Brother & 1 Sister                                                                                                                                                                                                                         |  |
| Present Address                                                                                                            |       | Vill: South kalma, P.O: Dairy Farm P.S: Saver, Dist: Dhaka                                                                                                                                                                                   |  |
| Parent's and GB related Info (i) Who is GB member (ii) Mother's name (iii) Father's name (iv) GB member's info             |       | Mother Father  MOST. KOHINUR  MD. FAZLUL RAHMAN  Branch: Ashulia, Centre # 11 (Female),  Member ID: 9542/1, Group No: 07  Member since: 22/08/2011 (4 Years)  First loan: 5,000 taka.  Existing Loan: BDT 10,000, Outstanding loan: BDT 6040 |  |
| (v) Who pays GB loan installment (vi) Mobile lady (vii) Grameen Education Loan (viii) Any other loan like GB, BRAC ASA etc | : : : | Existing Loan: BDT 10,000. Outstanding loan: BDT 6040  Mother  No  No  No                                                                                                                                                                    |  |