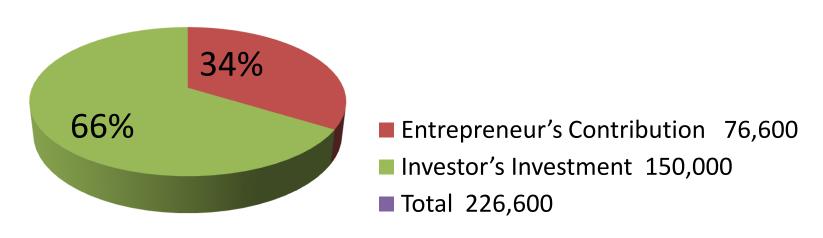

| Proposed Nobin Udyokta Business Info              |   |                                                                                                                                                                                                                                                                                                                                                                                                                                           |  |  |  |
|---------------------------------------------------|---|-------------------------------------------------------------------------------------------------------------------------------------------------------------------------------------------------------------------------------------------------------------------------------------------------------------------------------------------------------------------------------------------------------------------------------------------|--|--|--|
| Business Name                                     | : | SHARMEEN ENGINEERING WORKSHOP                                                                                                                                                                                                                                                                                                                                                                                                             |  |  |  |
| Location                                          | : | Jinjira, Savar, Dhaka                                                                                                                                                                                                                                                                                                                                                                                                                     |  |  |  |
| Total Investment in BDT                           | : | BDT 2,26,600                                                                                                                                                                                                                                                                                                                                                                                                                              |  |  |  |
| Financing                                         | : | Self BDT 76,600(from existing business) 34% Required Investment BDT 1,50,000(as equity) 66%                                                                                                                                                                                                                                                                                                                                               |  |  |  |
| Present salary/drawings from business (estimates) | • | BDT 5,000                                                                                                                                                                                                                                                                                                                                                                                                                                 |  |  |  |
| Proposed Salary                                   | : | BDT 5,000                                                                                                                                                                                                                                                                                                                                                                                                                                 |  |  |  |
| Size of shop                                      | : | 32 ft x 12 ft= 384 square ft                                                                                                                                                                                                                                                                                                                                                                                                              |  |  |  |
| Security of the shop                              | : | -                                                                                                                                                                                                                                                                                                                                                                                                                                         |  |  |  |
| Implementation                                    | : | <ul> <li>The business is planned to be scaled up by investment in existing goods like; IPS &amp; Stabilizer.</li> <li>Average 35% gain on sales.</li> <li>The business is operating by entrepreneur. Existing three employee.</li> <li>After getting equity fund two employee will be appointed.</li> <li>The entrepreneur is owner of the shop.</li> <li>Collects goods from Savar.</li> <li>Agreed grace period is 4 months.</li> </ul> |  |  |  |

| Investment Breakdown        |          |          |                |  |  |
|-----------------------------|----------|----------|----------------|--|--|
| Particulars                 | Existing | Proposed | Proposed Total |  |  |
| Iron (400kg x 46)           | 18,400   | 100,000  | 118,400        |  |  |
| Plane Sheet (100kg x 82)    | 8,200    | 50,000   | 58,200         |  |  |
| Wielding Machine (2 x15000) | 30,000   | -        | 30,000         |  |  |
| Gazdril Machine (1)         | 10,000   | -        | 10,000         |  |  |
| Granding Machine (3 x 2000) | 6,000    | -        | 6,000          |  |  |
| Accessories                 | 4,000    | -        | 4,000          |  |  |
| Total                       | 76,600   | 150,000  | 226,600        |  |  |