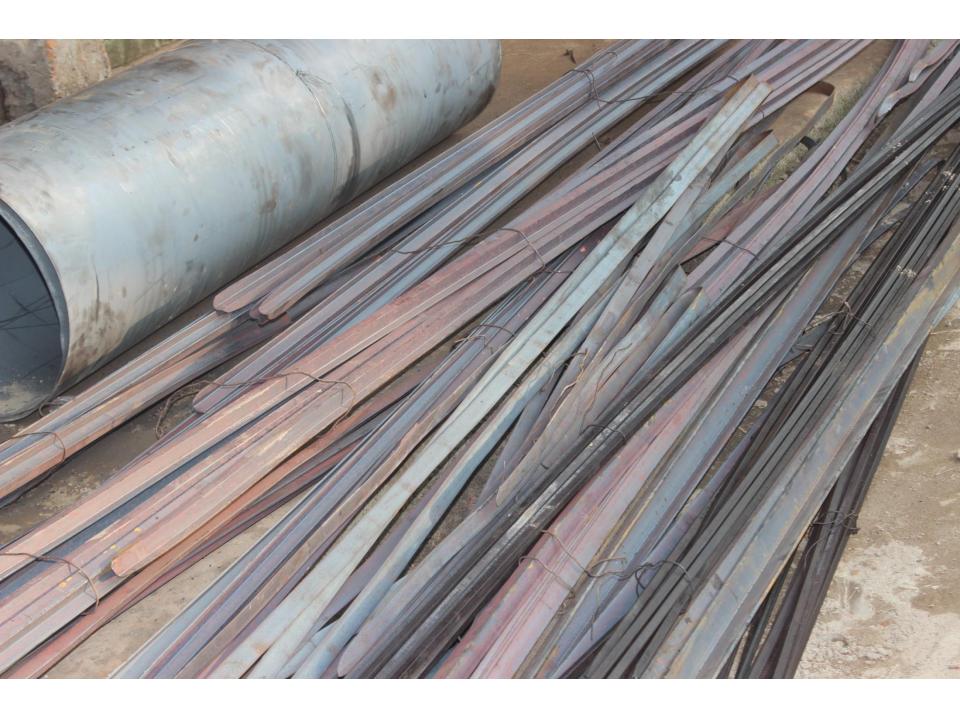

| Proposed Nobin Udyokta Business Info              |   |                                                                                                                                                                                                                                                                                                                                                                                                                                           |  |  |  |
|---------------------------------------------------|---|-------------------------------------------------------------------------------------------------------------------------------------------------------------------------------------------------------------------------------------------------------------------------------------------------------------------------------------------------------------------------------------------------------------------------------------------|--|--|--|
| Business Name                                     | : | SHARMEEN ENGINEERING WORKSHOP                                                                                                                                                                                                                                                                                                                                                                                                             |  |  |  |
| Location                                          | : | Jinjira, Savar, Dhaka                                                                                                                                                                                                                                                                                                                                                                                                                     |  |  |  |
| Total Investment in BDT                           | : | BDT 2,26,600                                                                                                                                                                                                                                                                                                                                                                                                                              |  |  |  |
| Financing                                         | : | Self BDT 76,600(from existing business) 34% Required Investment BDT 1,50,000(as equity) 66%                                                                                                                                                                                                                                                                                                                                               |  |  |  |
| Present salary/drawings from business (estimates) | • | BDT 5,000                                                                                                                                                                                                                                                                                                                                                                                                                                 |  |  |  |
| Proposed Salary                                   | : | BDT 5,000                                                                                                                                                                                                                                                                                                                                                                                                                                 |  |  |  |
| Size of shop                                      | : | 32 ft x 12 ft= 384 square ft                                                                                                                                                                                                                                                                                                                                                                                                              |  |  |  |
| Security of the shop                              | : | -                                                                                                                                                                                                                                                                                                                                                                                                                                         |  |  |  |
| Implementation                                    | : | <ul> <li>The business is planned to be scaled up by investment in existing goods like; IPS &amp; Stabilizer.</li> <li>Average 35% gain on sales.</li> <li>The business is operating by entrepreneur. Existing three employee.</li> <li>After getting equity fund two employee will be appointed.</li> <li>The entrepreneur is owner of the shop.</li> <li>Collects goods from Savar.</li> <li>Agreed grace period is 4 months.</li> </ul> |  |  |  |

| Existing Business (BDT)           |         |           |  |  |
|-----------------------------------|---------|-----------|--|--|
| Particular                        | Monthly | Yearly    |  |  |
| Revenue (sales)                   |         |           |  |  |
| IPS & Stabilizer                  | 105,000 | 1,260,000 |  |  |
| Total Sales (A)                   | 105,000 | 1,260,000 |  |  |
| Less. Variable Expense            |         |           |  |  |
| Iron, Plane sheet & Others        | 68,250  | 819,000   |  |  |
| Total variable Expense (B)        | 68,250  | 819,000   |  |  |
| Contribution Margin (CM) [C=(A-B) | 36,750  | 441,000   |  |  |
| Less. Fixed Expense               |         |           |  |  |
| Electricity bill                  | 5,000   | 60,000    |  |  |
| Generator bill                    | 400     | 4,800     |  |  |
| Mobile Bill                       | 300     | 3,600     |  |  |
| Salary (self)                     | 5,000   | 60,000    |  |  |
| Salary (staff)                    | 16,000  | 192,000   |  |  |
| Entertainment                     | 300     | 3,600     |  |  |
| Transportation                    | 1,000   | 12,000    |  |  |
| Total fixed Cost (D)              | 28,000  | 336,000   |  |  |
| Net Profit (E) [C-D)              | 8,750   | 105,000   |  |  |

| Investment Breakdown        |          |          |                |  |  |
|-----------------------------|----------|----------|----------------|--|--|
| Particulars                 | Existing | Proposed | Proposed Total |  |  |
| Iron (400kg x 46)           | 18,400   | 100,000  | 118,400        |  |  |
| Plane Sheet (100kg x 82)    | 8,200    | 50,000   | 58,200         |  |  |
| Wielding Machine (2 x15000) | 30,000   | -        | 30,000         |  |  |
| Gazdril Machine (1)         | 10,000   | -        | 10,000         |  |  |
| Granding Machine (3 x 2000) | 6,000    | -        | 6,000          |  |  |
| Accessories                 | 4,000    | -        | 4,000          |  |  |
| Total                       | 76,600   | 150,000  | 226,600        |  |  |