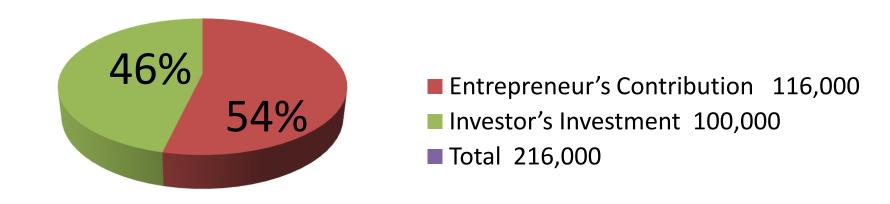

| Proposed Nobin Udyokta Business Info              |    |                                                                                                                                                                                                                                                                                                                                                                                                                                                                |  |
|---------------------------------------------------|----|----------------------------------------------------------------------------------------------------------------------------------------------------------------------------------------------------------------------------------------------------------------------------------------------------------------------------------------------------------------------------------------------------------------------------------------------------------------|--|
| Business Name                                     | :  | MONIR STORE                                                                                                                                                                                                                                                                                                                                                                                                                                                    |  |
| Location                                          | :  | Gorai, Nozirpara, Mirjapur, Tangail.                                                                                                                                                                                                                                                                                                                                                                                                                           |  |
| Total Investment in BDT                           | :  | BDT 2,16,000                                                                                                                                                                                                                                                                                                                                                                                                                                                   |  |
| Financing                                         | •• | Self BDT 1,16,000(from existing business) 54% Required Investment BDT 1,00,000(as equity) 46%                                                                                                                                                                                                                                                                                                                                                                  |  |
| Present salary/drawings from business (estimates) | :  | BDT 5,000                                                                                                                                                                                                                                                                                                                                                                                                                                                      |  |
| Proposed Salary                                   | :  | BDT 5,000                                                                                                                                                                                                                                                                                                                                                                                                                                                      |  |
| Size of pond                                      | :  | 15 ft x 15 ft= 225 square ft                                                                                                                                                                                                                                                                                                                                                                                                                                   |  |
| Security of shop                                  | :  | -                                                                                                                                                                                                                                                                                                                                                                                                                                                              |  |
| Implementation                                    | :  | <ul> <li>The business is planned to be scaled up by investment in existing goods like; Rice pulse, Soft drinks, Oil, Cosmetics, Biscuit Egg etc.</li> <li>Provide Flexi-load service.</li> <li>Average 15% gain on sales.</li> <li>The business is operating by entrepreneur. Existing no employee.</li> <li>The entrepreneur is owner of the shop.</li> <li>Collects goods from different company agent.</li> <li>Agreed grace period is 4 months.</li> </ul> |  |

| Investment Breakdown                     |          |          |                |  |  |  |
|------------------------------------------|----------|----------|----------------|--|--|--|
| Particulars                              | Existing | Proposed | Proposed Total |  |  |  |
| Rice (10 x 1600)                         | 16,000   | 32,000   | 48,000         |  |  |  |
| Flour (1 x 1100)                         | 1,100    | 2,200    | 3,300          |  |  |  |
| Sugar (2 x 1700)                         | 3,400    | 5,100    | 8,500          |  |  |  |
| Soya bin oil (80 x 85)                   | 6,800    | 6,800    | 13,600         |  |  |  |
| Pulse (45 x 110)                         | 4,950    | 5,500    | 10,450         |  |  |  |
| Soft drinks (15 x 450)                   | 6,750    | 2,250    | 9,000          |  |  |  |
| Soap, Biscuit, Chips, Cosmetics          | 27,000   | 21,150   | 48,150         |  |  |  |
| Noodles, Chocolate, Salt, Spice, Pen etc | 25,000   | 25,000   | 50,000         |  |  |  |
| Flexi-load                               | 10,000   | 0        | 10,000         |  |  |  |
| Fridge                                   | 15,000   | 0        | 15,000         |  |  |  |
| Total                                    | 116,000  | 100,000  | 216,000        |  |  |  |