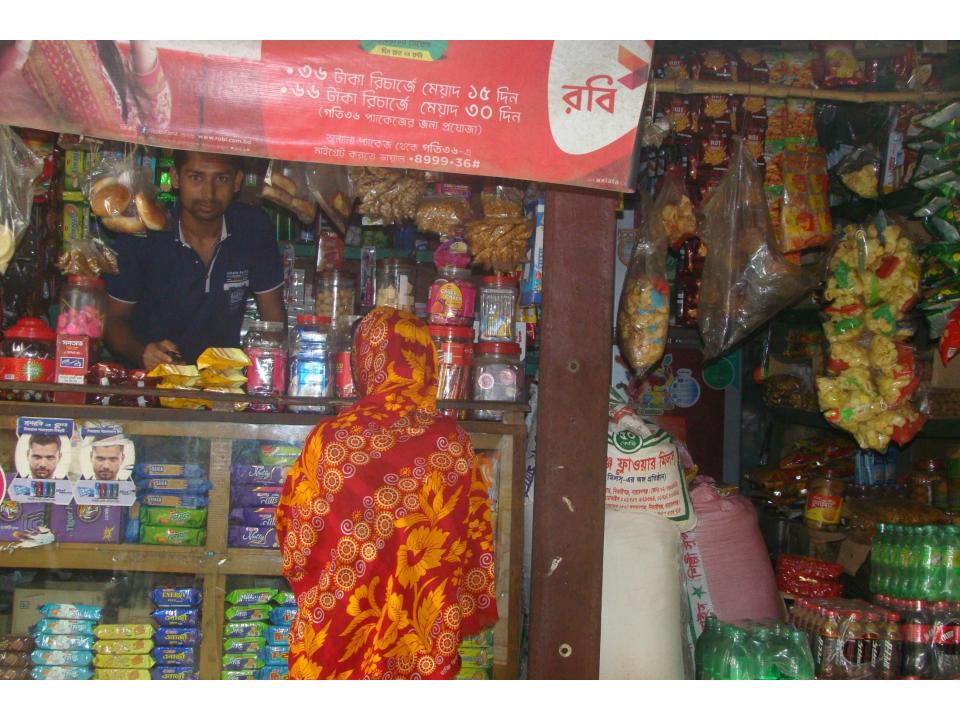

# Pictures

এনার্জী প্লাস বিস্কৃট

মনির প্রের গোড়াই মিলগেট, চেয়ারম্যানবাড়ী, রাজাবাড়ি রোড