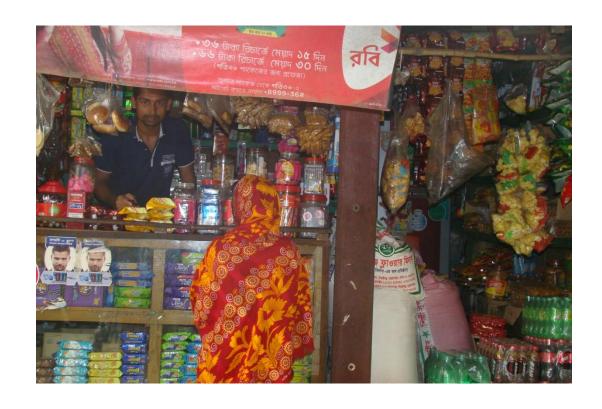

# Pictures

এনার্জী প্লাস বিস্কৃট

মনির প্রের গোড়াই মিলগেট, চেয়ারম্যানবাড়ী, রাজাবাড়ি রোড