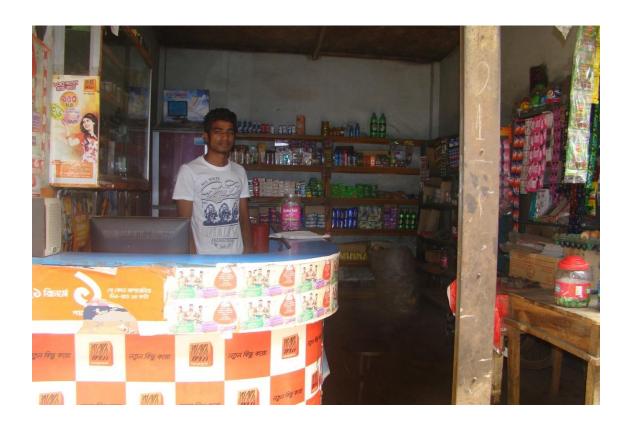

| Proposed Nobin Udyokta Business Info              |          |                                                                                                                                                                                                                                                                                                                                                                                                                                                                                     |  |
|---------------------------------------------------|----------|-------------------------------------------------------------------------------------------------------------------------------------------------------------------------------------------------------------------------------------------------------------------------------------------------------------------------------------------------------------------------------------------------------------------------------------------------------------------------------------|--|
| Business Name                                     | :        | MOU TELECOM                                                                                                                                                                                                                                                                                                                                                                                                                                                                         |  |
| Location                                          | :        | Gorai Mill Gate, Mirjapur, Tangail.                                                                                                                                                                                                                                                                                                                                                                                                                                                 |  |
| Total Investment in BDT                           | :        | BDT 1,38,000                                                                                                                                                                                                                                                                                                                                                                                                                                                                        |  |
| Financing                                         | :        | Self BDT 78,000(from existing business) 43% Required Investment BDT 60,000(as equity) 57%                                                                                                                                                                                                                                                                                                                                                                                           |  |
| Present salary/drawings from business (estimates) | :        | BDT 5,000                                                                                                                                                                                                                                                                                                                                                                                                                                                                           |  |
| Proposed Salary                                   | <b>:</b> | BDT 5,000                                                                                                                                                                                                                                                                                                                                                                                                                                                                           |  |
| Size of pond                                      | :        | 15 ft x 10 ft= 150 square ft                                                                                                                                                                                                                                                                                                                                                                                                                                                        |  |
| Security of shop                                  | :        | BDT 20,000/-                                                                                                                                                                                                                                                                                                                                                                                                                                                                        |  |
| Implementation                                    | :        | <ul> <li>The business is planned to be scaled up by investment in existing goods like; Biscuit, Bread, Chocolate, Chips, Soap, Cosmetics, Charger, Caching, Battery etc.</li> <li>Provide Flexi-load &amp; Song load service.</li> <li>Average 15% gain on sales.</li> <li>The business is operating by entrepreneur. Existing no employee.</li> <li>The shop is rented.</li> <li>Collects goods from different company agent.</li> <li>Agreed grace period is 4 months.</li> </ul> |  |