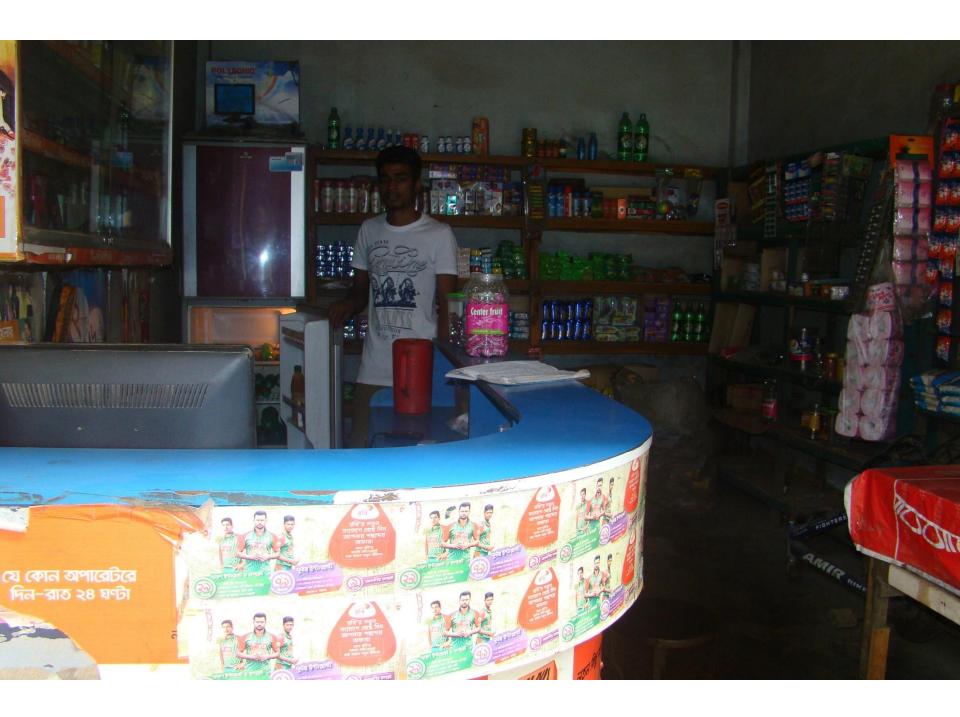

# Pictures

| Proposed Nobin Udyokta Business Info              |          |                                                                                                                                                                                                                                                                                                                                                                                                                                                                                     |  |
|---------------------------------------------------|----------|-------------------------------------------------------------------------------------------------------------------------------------------------------------------------------------------------------------------------------------------------------------------------------------------------------------------------------------------------------------------------------------------------------------------------------------------------------------------------------------|--|
| Business Name                                     | :        | MOU TELECOM                                                                                                                                                                                                                                                                                                                                                                                                                                                                         |  |
| Location                                          | :        | Gorai Mill Gate, Mirjapur, Tangail.                                                                                                                                                                                                                                                                                                                                                                                                                                                 |  |
| Total Investment in BDT                           | :        | BDT 1,38,000                                                                                                                                                                                                                                                                                                                                                                                                                                                                        |  |
| Financing                                         | :        | Self BDT 78,000(from existing business) 43% Required Investment BDT 60,000(as equity) 57%                                                                                                                                                                                                                                                                                                                                                                                           |  |
| Present salary/drawings from business (estimates) | :        | BDT 5,000                                                                                                                                                                                                                                                                                                                                                                                                                                                                           |  |
| Proposed Salary                                   | <b>:</b> | BDT 5,000                                                                                                                                                                                                                                                                                                                                                                                                                                                                           |  |
| Size of pond                                      | :        | 15 ft x 10 ft= 150 square ft                                                                                                                                                                                                                                                                                                                                                                                                                                                        |  |
| Security of shop                                  | :        | BDT 20,000/-                                                                                                                                                                                                                                                                                                                                                                                                                                                                        |  |
| Implementation                                    | :        | <ul> <li>The business is planned to be scaled up by investment in existing goods like; Biscuit, Bread, Chocolate, Chips, Soap, Cosmetics, Charger, Caching, Battery etc.</li> <li>Provide Flexi-load &amp; Song load service.</li> <li>Average 15% gain on sales.</li> <li>The business is operating by entrepreneur. Existing no employee.</li> <li>The shop is rented.</li> <li>Collects goods from different company agent.</li> <li>Agreed grace period is 4 months.</li> </ul> |  |