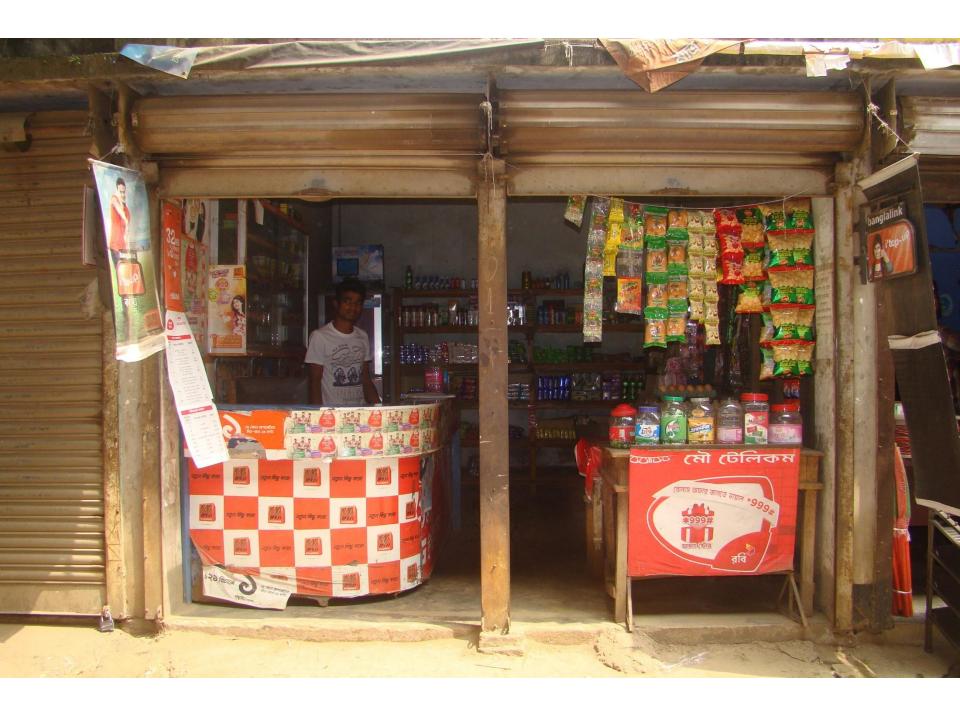

| Proposed Nobin Udyokta Business Info              |          |                                                                                                                                                                                                                                                                                                                                                                                                                                                                                     |  |
|---------------------------------------------------|----------|-------------------------------------------------------------------------------------------------------------------------------------------------------------------------------------------------------------------------------------------------------------------------------------------------------------------------------------------------------------------------------------------------------------------------------------------------------------------------------------|--|
| Business Name                                     | :        | MOU TELECOM                                                                                                                                                                                                                                                                                                                                                                                                                                                                         |  |
| Location                                          | :        | Gorai Mill Gate, Mirjapur, Tangail.                                                                                                                                                                                                                                                                                                                                                                                                                                                 |  |
| Total Investment in BDT                           | :        | BDT 1,38,000                                                                                                                                                                                                                                                                                                                                                                                                                                                                        |  |
| Financing                                         | :        | Self BDT 78,000(from existing business) 43% Required Investment BDT 60,000(as equity) 57%                                                                                                                                                                                                                                                                                                                                                                                           |  |
| Present salary/drawings from business (estimates) | :        | BDT 5,000                                                                                                                                                                                                                                                                                                                                                                                                                                                                           |  |
| Proposed Salary                                   | <b>:</b> | BDT 5,000                                                                                                                                                                                                                                                                                                                                                                                                                                                                           |  |
| Size of pond                                      | :        | 15 ft x 10 ft= 150 square ft                                                                                                                                                                                                                                                                                                                                                                                                                                                        |  |
| Security of shop                                  | :        | BDT 20,000/-                                                                                                                                                                                                                                                                                                                                                                                                                                                                        |  |
| Implementation                                    | :        | <ul> <li>The business is planned to be scaled up by investment in existing goods like; Biscuit, Bread, Chocolate, Chips, Soap, Cosmetics, Charger, Caching, Battery etc.</li> <li>Provide Flexi-load &amp; Song load service.</li> <li>Average 15% gain on sales.</li> <li>The business is operating by entrepreneur. Existing no employee.</li> <li>The shop is rented.</li> <li>Collects goods from different company agent.</li> <li>Agreed grace period is 4 months.</li> </ul> |  |

# Pictures