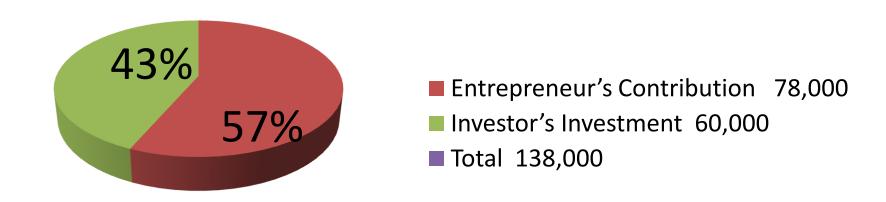

| Proposed Nobin Udyokta Business Info              |          |                                                                                                                                                                                                                                                                                                                                                                                                                                                                                     |  |
|---------------------------------------------------|----------|-------------------------------------------------------------------------------------------------------------------------------------------------------------------------------------------------------------------------------------------------------------------------------------------------------------------------------------------------------------------------------------------------------------------------------------------------------------------------------------|--|
| Business Name                                     | :        | MOU TELECOM                                                                                                                                                                                                                                                                                                                                                                                                                                                                         |  |
| Location                                          | :        | Gorai Mill Gate, Mirjapur, Tangail.                                                                                                                                                                                                                                                                                                                                                                                                                                                 |  |
| Total Investment in BDT                           | :        | BDT 1,38,000                                                                                                                                                                                                                                                                                                                                                                                                                                                                        |  |
| Financing                                         | :        | Self BDT 78,000(from existing business) 43% Required Investment BDT 60,000(as equity) 57%                                                                                                                                                                                                                                                                                                                                                                                           |  |
| Present salary/drawings from business (estimates) | :        | BDT 5,000                                                                                                                                                                                                                                                                                                                                                                                                                                                                           |  |
| Proposed Salary                                   | <b>:</b> | BDT 5,000                                                                                                                                                                                                                                                                                                                                                                                                                                                                           |  |
| Size of pond                                      | :        | 15 ft x 10 ft= 150 square ft                                                                                                                                                                                                                                                                                                                                                                                                                                                        |  |
| Security of shop                                  | :        | BDT 20,000/-                                                                                                                                                                                                                                                                                                                                                                                                                                                                        |  |
| Implementation                                    | :        | <ul> <li>The business is planned to be scaled up by investment in existing goods like; Biscuit, Bread, Chocolate, Chips, Soap, Cosmetics, Charger, Caching, Battery etc.</li> <li>Provide Flexi-load &amp; Song load service.</li> <li>Average 15% gain on sales.</li> <li>The business is operating by entrepreneur. Existing no employee.</li> <li>The shop is rented.</li> <li>Collects goods from different company agent.</li> <li>Agreed grace period is 4 months.</li> </ul> |  |

| Investment Breakdown                        |        |        |         |  |  |  |  |
|---------------------------------------------|--------|--------|---------|--|--|--|--|
| Particulars Existing Proposed Proposed Tota |        |        |         |  |  |  |  |
| Biscuit, Bread, Chocolate, Chips,           | 19,800 | 25,000 | 44,800  |  |  |  |  |
| Soap, Soft drinks                           |        |        |         |  |  |  |  |
| Cosmetics                                   | 10,000 | 20,000 | 30,000  |  |  |  |  |
| Charger, Caching, Battery etc               | 8,200  | 15,000 | 23,200  |  |  |  |  |
| Fridge                                      | 15,000 | 0      | 15,000  |  |  |  |  |
| Computer                                    | 10,000 | 0      | 10,000  |  |  |  |  |
| Flexi-load                                  | 15,000 | 0      | 15,000  |  |  |  |  |
| Total                                       | 78,000 | 60,000 | 138,000 |  |  |  |  |