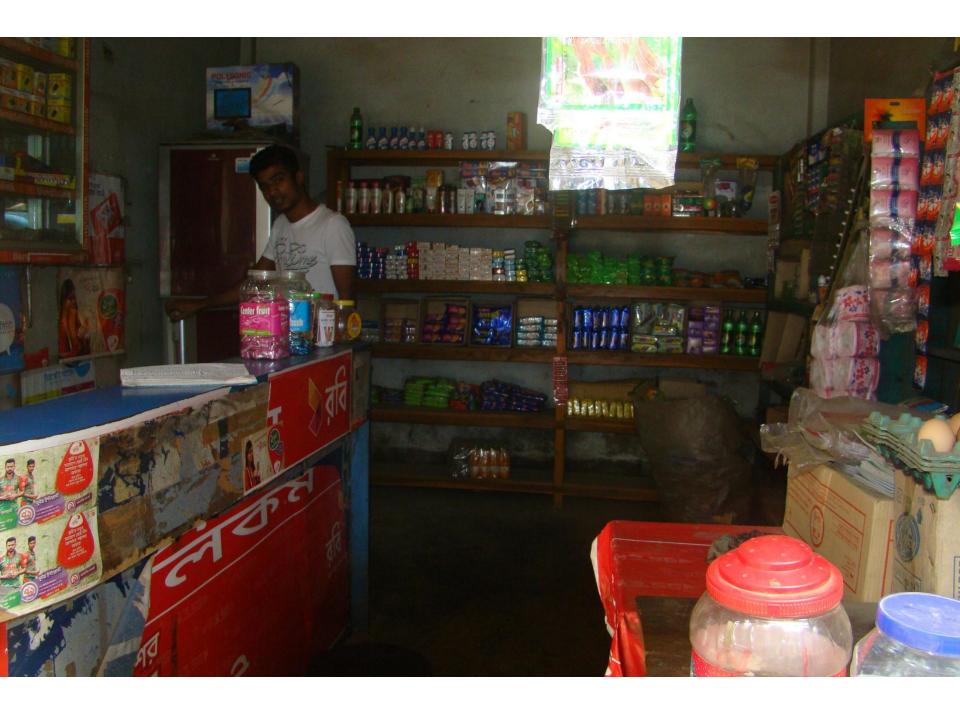

# Pictures

| Proposed Nobin Udyokta Business Info              |          |                                                                                                                                                                                                                                                                                                                                                                                                                                                                                     |  |
|---------------------------------------------------|----------|-------------------------------------------------------------------------------------------------------------------------------------------------------------------------------------------------------------------------------------------------------------------------------------------------------------------------------------------------------------------------------------------------------------------------------------------------------------------------------------|--|
| Business Name                                     | :        | MOU TELECOM                                                                                                                                                                                                                                                                                                                                                                                                                                                                         |  |
| Location                                          | :        | Gorai Mill Gate, Mirjapur, Tangail.                                                                                                                                                                                                                                                                                                                                                                                                                                                 |  |
| Total Investment in BDT                           | :        | BDT 1,38,000                                                                                                                                                                                                                                                                                                                                                                                                                                                                        |  |
| Financing                                         | :        | Self BDT 78,000(from existing business) 43% Required Investment BDT 60,000(as equity) 57%                                                                                                                                                                                                                                                                                                                                                                                           |  |
| Present salary/drawings from business (estimates) | :        | BDT 5,000                                                                                                                                                                                                                                                                                                                                                                                                                                                                           |  |
| Proposed Salary                                   | <b>:</b> | BDT 5,000                                                                                                                                                                                                                                                                                                                                                                                                                                                                           |  |
| Size of pond                                      | :        | 15 ft x 10 ft= 150 square ft                                                                                                                                                                                                                                                                                                                                                                                                                                                        |  |
| Security of shop                                  | :        | BDT 20,000/-                                                                                                                                                                                                                                                                                                                                                                                                                                                                        |  |
| Implementation                                    | :        | <ul> <li>The business is planned to be scaled up by investment in existing goods like; Biscuit, Bread, Chocolate, Chips, Soap, Cosmetics, Charger, Caching, Battery etc.</li> <li>Provide Flexi-load &amp; Song load service.</li> <li>Average 15% gain on sales.</li> <li>The business is operating by entrepreneur. Existing no employee.</li> <li>The shop is rented.</li> <li>Collects goods from different company agent.</li> <li>Agreed grace period is 4 months.</li> </ul> |  |