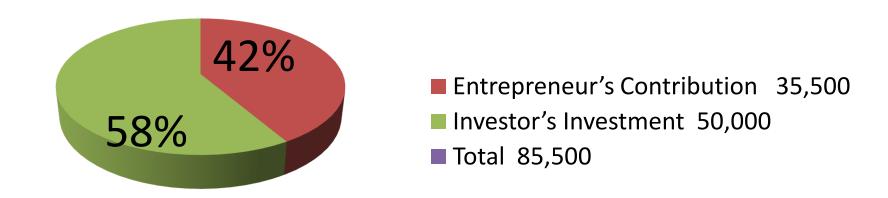

| Investment Breakdown             |          |          |                |  |  |
|----------------------------------|----------|----------|----------------|--|--|
| Particulars                      | Existing | Proposed | Proposed Total |  |  |
| Biscuit, Bread, Tooth Paste,     | 6,450    | 10,000   | 16,450         |  |  |
| Chocolate, Chanachur, Chips      |          |          |                |  |  |
| Oil, Sugar, Soap, Washing powder | 19,050   | 20,000   | 39,050         |  |  |
| & Cosmetics                      |          |          |                |  |  |
| Tea, Cake, Pulse, Banana, Egg,   | 10,000   | 20,000   | 30,000         |  |  |
| Betel leaf, Betel Nut etc        |          |          |                |  |  |
| Total                            | 35,500   | 50,000   | 85,500         |  |  |