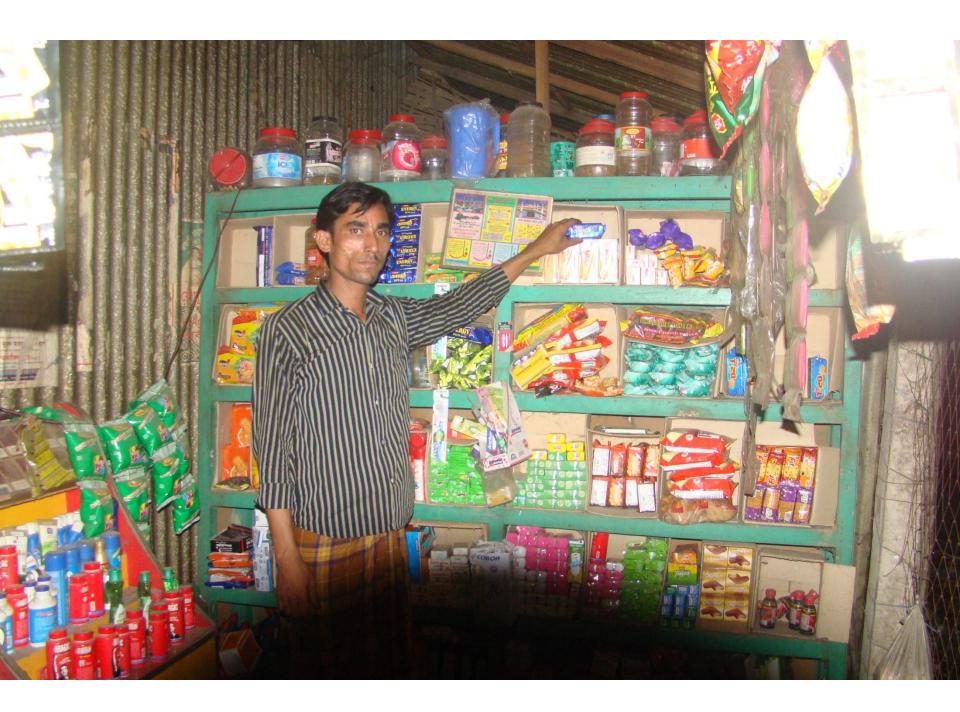

# Pictures

পণপ্রজাতন্ত্রী বাংলাদেশ সরকার Government of the People's Republic of Bangladesh NATIONAL ID CARD / জাতীয় পরিচয় পত্র

নাম: চান মিয়া

Name: CHAN MIAH

পিতা: মোঃ বেলায়েত হোসেন

মাতা: লাল ভানু

Date of Birth: 01 Jan 1982

| Proposed Nobin Udyokta Business Info              |   |                                                                                                                                                                                                                                                                                                                                                                                                                                                                                            |  |
|---------------------------------------------------|---|--------------------------------------------------------------------------------------------------------------------------------------------------------------------------------------------------------------------------------------------------------------------------------------------------------------------------------------------------------------------------------------------------------------------------------------------------------------------------------------------|--|
| Business Name                                     | : | CHAN MIA STORE                                                                                                                                                                                                                                                                                                                                                                                                                                                                             |  |
| Location                                          | : | Chalk Para Bazaar, Tangail.                                                                                                                                                                                                                                                                                                                                                                                                                                                                |  |
| Total Investment in BDT                           | : | BDT 85,500                                                                                                                                                                                                                                                                                                                                                                                                                                                                                 |  |
| Financing                                         | : | Self BDT 35,500(from existing business) 42% Required Investment BDT 50,000(as equity) 58%                                                                                                                                                                                                                                                                                                                                                                                                  |  |
| Present salary/drawings from business (estimates) | : | BDT 5,000                                                                                                                                                                                                                                                                                                                                                                                                                                                                                  |  |
| Proposed Salary                                   | : | BDT 5,000                                                                                                                                                                                                                                                                                                                                                                                                                                                                                  |  |
| Size of pond                                      | : | 20 ft x 08 ft= 160 square ft                                                                                                                                                                                                                                                                                                                                                                                                                                                               |  |
| Security of shop                                  | : | -                                                                                                                                                                                                                                                                                                                                                                                                                                                                                          |  |
| Implementation                                    | : | <ul> <li>The business is planned to be scaled up by investment in existing goods like; Biscuit, Bread, Chocolate, Chips, Oil, Sugar, Soap, Cosmetics, Tea, Betel leaf etc.</li> <li>Average 15% gain on grocery item sales &amp; 40% gain on tea &amp; betel leaf sales.</li> <li>The business is operating by entrepreneur. Existing no employee.</li> <li>The shop is rented.</li> <li>Collects goods from different company agent.</li> <li>Agreed grace period is 4 months.</li> </ul> |  |