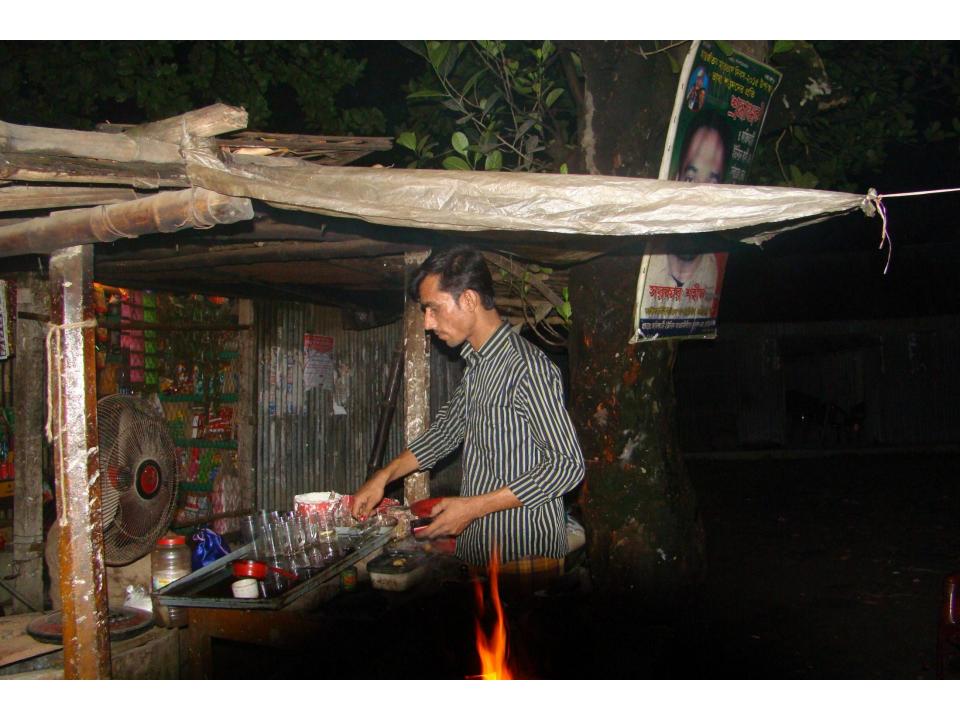

| Proposed Nobin Udyokta Business Info              |   |                                                                                                                                                                                                                                                                                                                                                                                                                                                                                            |  |
|---------------------------------------------------|---|--------------------------------------------------------------------------------------------------------------------------------------------------------------------------------------------------------------------------------------------------------------------------------------------------------------------------------------------------------------------------------------------------------------------------------------------------------------------------------------------|--|
| Business Name                                     | : | CHAN MIA STORE                                                                                                                                                                                                                                                                                                                                                                                                                                                                             |  |
| Location                                          | : | Chalk Para Bazaar, Tangail.                                                                                                                                                                                                                                                                                                                                                                                                                                                                |  |
| Total Investment in BDT                           | : | BDT 85,500                                                                                                                                                                                                                                                                                                                                                                                                                                                                                 |  |
| Financing                                         | : | Self BDT 35,500(from existing business) 42% Required Investment BDT 50,000(as equity) 58%                                                                                                                                                                                                                                                                                                                                                                                                  |  |
| Present salary/drawings from business (estimates) | : | BDT 5,000                                                                                                                                                                                                                                                                                                                                                                                                                                                                                  |  |
| Proposed Salary                                   | : | BDT 5,000                                                                                                                                                                                                                                                                                                                                                                                                                                                                                  |  |
| Size of pond                                      | : | 20 ft x 08 ft= 160 square ft                                                                                                                                                                                                                                                                                                                                                                                                                                                               |  |
| Security of shop                                  | : | -                                                                                                                                                                                                                                                                                                                                                                                                                                                                                          |  |
| Implementation                                    | : | <ul> <li>The business is planned to be scaled up by investment in existing goods like; Biscuit, Bread, Chocolate, Chips, Oil, Sugar, Soap, Cosmetics, Tea, Betel leaf etc.</li> <li>Average 15% gain on grocery item sales &amp; 40% gain on tea &amp; betel leaf sales.</li> <li>The business is operating by entrepreneur. Existing no employee.</li> <li>The shop is rented.</li> <li>Collects goods from different company agent.</li> <li>Agreed grace period is 4 months.</li> </ul> |  |