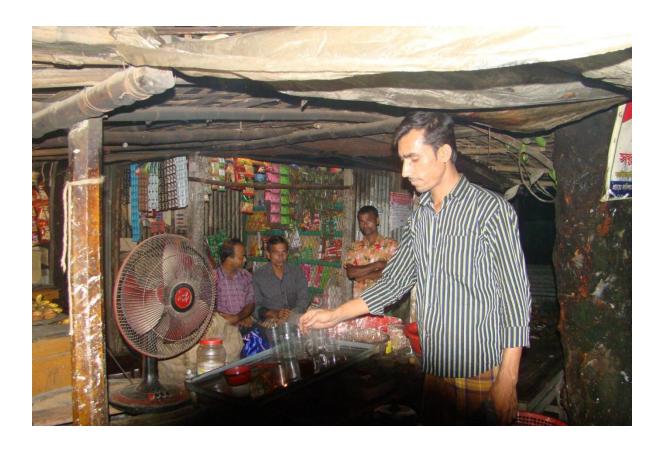

| Proposed Nobin Udyokta Business Info              |   |                                                                                                                                                                                                                                                                                                                                                                                                                                                                                            |  |
|---------------------------------------------------|---|--------------------------------------------------------------------------------------------------------------------------------------------------------------------------------------------------------------------------------------------------------------------------------------------------------------------------------------------------------------------------------------------------------------------------------------------------------------------------------------------|--|
| Business Name                                     | : | CHAN MIA STORE                                                                                                                                                                                                                                                                                                                                                                                                                                                                             |  |
| Location                                          | : | Chalk Para Bazaar, Tangail.                                                                                                                                                                                                                                                                                                                                                                                                                                                                |  |
| Total Investment in BDT                           | : | BDT 85,500                                                                                                                                                                                                                                                                                                                                                                                                                                                                                 |  |
| Financing                                         | : | Self BDT 35,500(from existing business) 42% Required Investment BDT 50,000(as equity) 58%                                                                                                                                                                                                                                                                                                                                                                                                  |  |
| Present salary/drawings from business (estimates) | : | BDT 5,000                                                                                                                                                                                                                                                                                                                                                                                                                                                                                  |  |
| Proposed Salary                                   | : | BDT 5,000                                                                                                                                                                                                                                                                                                                                                                                                                                                                                  |  |
| Size of pond                                      | : | 20 ft x 08 ft= 160 square ft                                                                                                                                                                                                                                                                                                                                                                                                                                                               |  |
| Security of shop                                  | : | -                                                                                                                                                                                                                                                                                                                                                                                                                                                                                          |  |
| Implementation                                    | : | <ul> <li>The business is planned to be scaled up by investment in existing goods like; Biscuit, Bread, Chocolate, Chips, Oil, Sugar, Soap, Cosmetics, Tea, Betel leaf etc.</li> <li>Average 15% gain on grocery item sales &amp; 40% gain on tea &amp; betel leaf sales.</li> <li>The business is operating by entrepreneur. Existing no employee.</li> <li>The shop is rented.</li> <li>Collects goods from different company agent.</li> <li>Agreed grace period is 4 months.</li> </ul> |  |