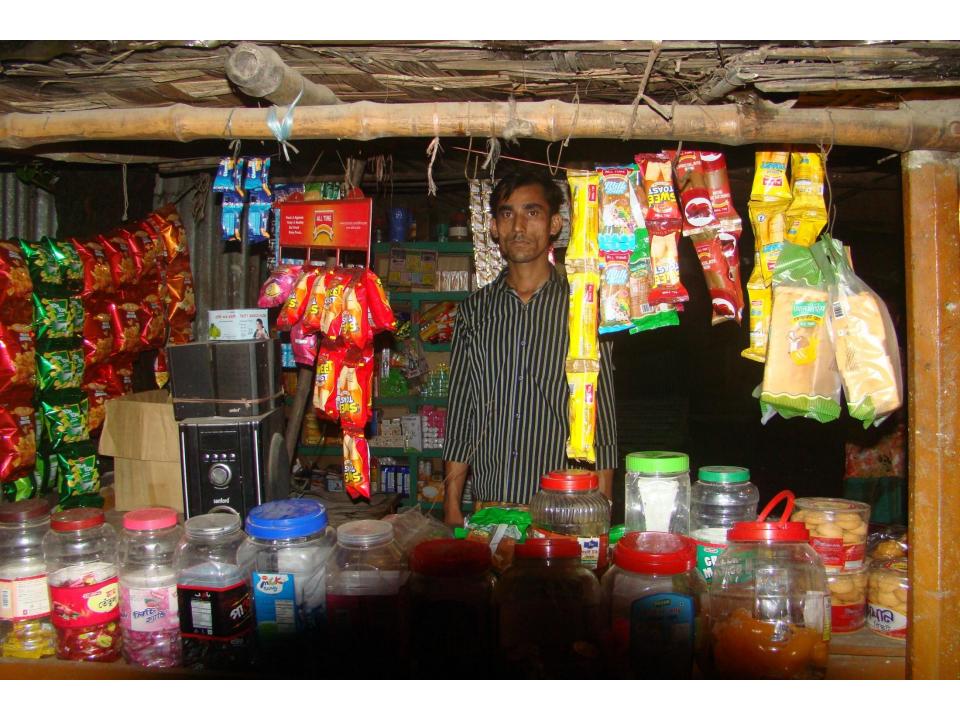

| Proposed Nobin Udyokta Business Info              |   |                                                                                                                                                                                                                                                                                                                                                                                                                                                                                            |  |
|---------------------------------------------------|---|--------------------------------------------------------------------------------------------------------------------------------------------------------------------------------------------------------------------------------------------------------------------------------------------------------------------------------------------------------------------------------------------------------------------------------------------------------------------------------------------|--|
| Business Name                                     | : | CHAN MIA STORE                                                                                                                                                                                                                                                                                                                                                                                                                                                                             |  |
| Location                                          | : | Chalk Para Bazaar, Tangail.                                                                                                                                                                                                                                                                                                                                                                                                                                                                |  |
| Total Investment in BDT                           | : | BDT 85,500                                                                                                                                                                                                                                                                                                                                                                                                                                                                                 |  |
| Financing                                         | : | Self BDT 35,500(from existing business) 42% Required Investment BDT 50,000(as equity) 58%                                                                                                                                                                                                                                                                                                                                                                                                  |  |
| Present salary/drawings from business (estimates) | : | BDT 5,000                                                                                                                                                                                                                                                                                                                                                                                                                                                                                  |  |
| Proposed Salary                                   | : | BDT 5,000                                                                                                                                                                                                                                                                                                                                                                                                                                                                                  |  |
| Size of pond                                      | : | 20 ft x 08 ft= 160 square ft                                                                                                                                                                                                                                                                                                                                                                                                                                                               |  |
| Security of shop                                  | : | -                                                                                                                                                                                                                                                                                                                                                                                                                                                                                          |  |
| Implementation                                    | : | <ul> <li>The business is planned to be scaled up by investment in existing goods like; Biscuit, Bread, Chocolate, Chips, Oil, Sugar, Soap, Cosmetics, Tea, Betel leaf etc.</li> <li>Average 15% gain on grocery item sales &amp; 40% gain on tea &amp; betel leaf sales.</li> <li>The business is operating by entrepreneur. Existing no employee.</li> <li>The shop is rented.</li> <li>Collects goods from different company agent.</li> <li>Agreed grace period is 4 months.</li> </ul> |  |