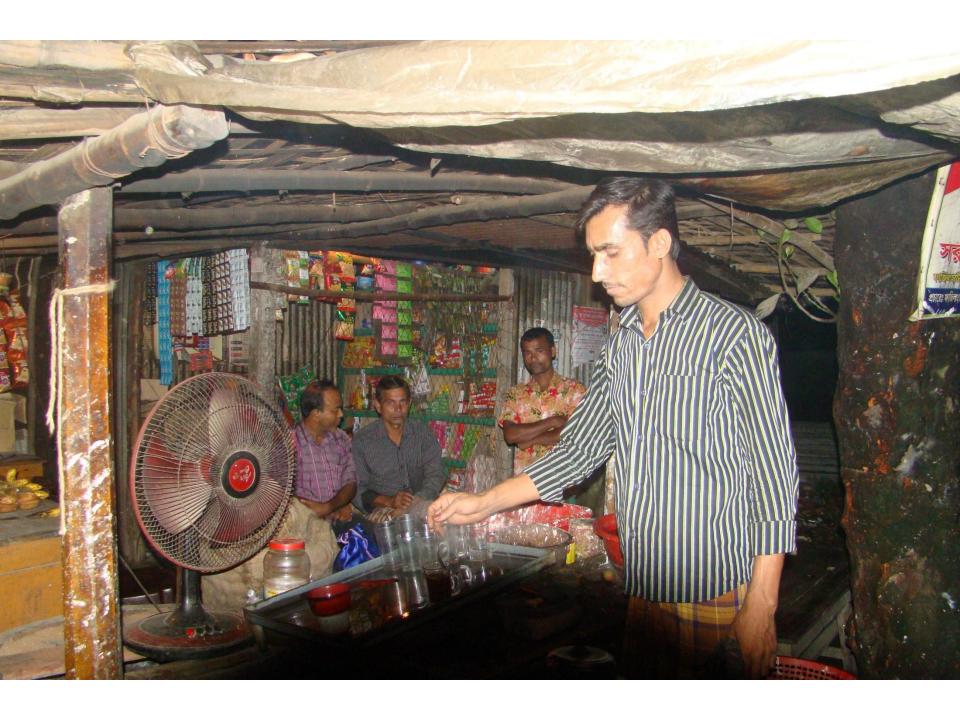

| Proposed Nobin Udyokta Business Info              |   |                                                                                                                                                                                                                                                                                                                                                                                                                                                                                            |  |
|---------------------------------------------------|---|--------------------------------------------------------------------------------------------------------------------------------------------------------------------------------------------------------------------------------------------------------------------------------------------------------------------------------------------------------------------------------------------------------------------------------------------------------------------------------------------|--|
| Business Name                                     | : | CHAN MIA STORE                                                                                                                                                                                                                                                                                                                                                                                                                                                                             |  |
| Location                                          | : | Chalk Para Bazaar, Tangail.                                                                                                                                                                                                                                                                                                                                                                                                                                                                |  |
| Total Investment in BDT                           | : | BDT 85,500                                                                                                                                                                                                                                                                                                                                                                                                                                                                                 |  |
| Financing                                         | : | Self BDT 35,500(from existing business) 42% Required Investment BDT 50,000(as equity) 58%                                                                                                                                                                                                                                                                                                                                                                                                  |  |
| Present salary/drawings from business (estimates) | : | BDT 5,000                                                                                                                                                                                                                                                                                                                                                                                                                                                                                  |  |
| Proposed Salary                                   | : | BDT 5,000                                                                                                                                                                                                                                                                                                                                                                                                                                                                                  |  |
| Size of pond                                      | : | 20 ft x 08 ft= 160 square ft                                                                                                                                                                                                                                                                                                                                                                                                                                                               |  |
| Security of shop                                  | : | -                                                                                                                                                                                                                                                                                                                                                                                                                                                                                          |  |
| Implementation                                    | : | <ul> <li>The business is planned to be scaled up by investment in existing goods like; Biscuit, Bread, Chocolate, Chips, Oil, Sugar, Soap, Cosmetics, Tea, Betel leaf etc.</li> <li>Average 15% gain on grocery item sales &amp; 40% gain on tea &amp; betel leaf sales.</li> <li>The business is operating by entrepreneur. Existing no employee.</li> <li>The shop is rented.</li> <li>Collects goods from different company agent.</li> <li>Agreed grace period is 4 months.</li> </ul> |  |