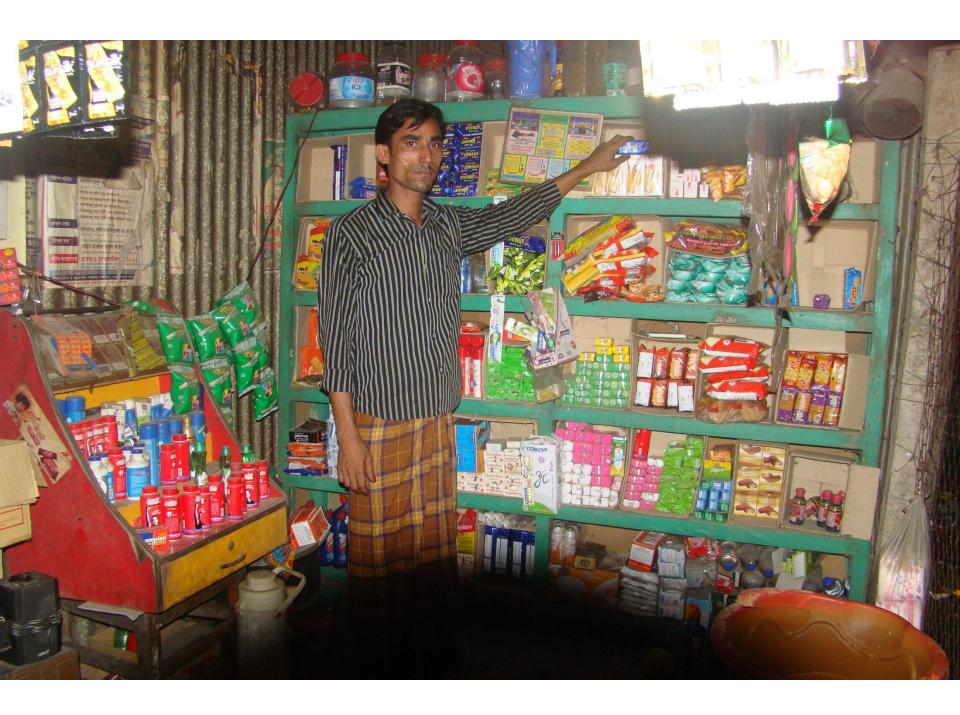

| Proposed Nobin Udyokta Business Info              |   |                                                                                                                                                                                                                                                                                                                                                                                                                                                                                            |  |
|---------------------------------------------------|---|--------------------------------------------------------------------------------------------------------------------------------------------------------------------------------------------------------------------------------------------------------------------------------------------------------------------------------------------------------------------------------------------------------------------------------------------------------------------------------------------|--|
| Business Name                                     | : | CHAN MIA STORE                                                                                                                                                                                                                                                                                                                                                                                                                                                                             |  |
| Location                                          | : | Chalk Para Bazaar, Tangail.                                                                                                                                                                                                                                                                                                                                                                                                                                                                |  |
| Total Investment in BDT                           | : | BDT 85,500                                                                                                                                                                                                                                                                                                                                                                                                                                                                                 |  |
| Financing                                         | : | Self BDT 35,500(from existing business) 42% Required Investment BDT 50,000(as equity) 58%                                                                                                                                                                                                                                                                                                                                                                                                  |  |
| Present salary/drawings from business (estimates) | : | BDT 5,000                                                                                                                                                                                                                                                                                                                                                                                                                                                                                  |  |
| Proposed Salary                                   | : | BDT 5,000                                                                                                                                                                                                                                                                                                                                                                                                                                                                                  |  |
| Size of pond                                      | : | 20 ft x 08 ft= 160 square ft                                                                                                                                                                                                                                                                                                                                                                                                                                                               |  |
| Security of shop                                  | : | -                                                                                                                                                                                                                                                                                                                                                                                                                                                                                          |  |
| Implementation                                    | : | <ul> <li>The business is planned to be scaled up by investment in existing goods like; Biscuit, Bread, Chocolate, Chips, Oil, Sugar, Soap, Cosmetics, Tea, Betel leaf etc.</li> <li>Average 15% gain on grocery item sales &amp; 40% gain on tea &amp; betel leaf sales.</li> <li>The business is operating by entrepreneur. Existing no employee.</li> <li>The shop is rented.</li> <li>Collects goods from different company agent.</li> <li>Agreed grace period is 4 months.</li> </ul> |  |