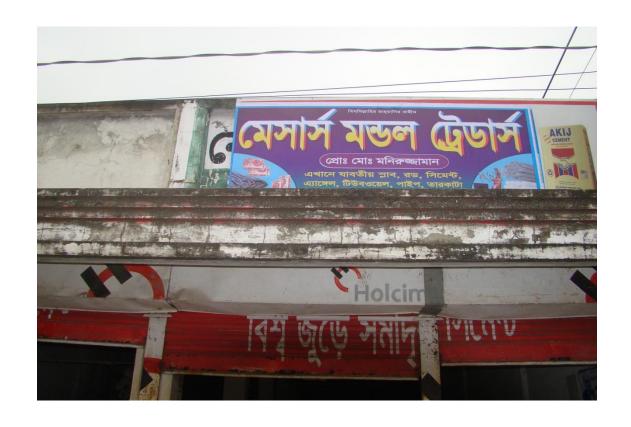

| Proposed Nobin Udyokta Business Info              |   |                                                                                                                                                                                                                                                                                                                                                                                                                           |  |  |  |
|---------------------------------------------------|---|---------------------------------------------------------------------------------------------------------------------------------------------------------------------------------------------------------------------------------------------------------------------------------------------------------------------------------------------------------------------------------------------------------------------------|--|--|--|
| Business Name                                     | : | MONDOL TRADERS                                                                                                                                                                                                                                                                                                                                                                                                            |  |  |  |
| Location                                          | : | Joker Chore Kalihati, Tangail.                                                                                                                                                                                                                                                                                                                                                                                            |  |  |  |
| Total Investment in BDT                           | : | BDT 422,000                                                                                                                                                                                                                                                                                                                                                                                                               |  |  |  |
| Financing                                         | : | Self BDT 222,000(from existing business) 53%                                                                                                                                                                                                                                                                                                                                                                              |  |  |  |
|                                                   |   | Required Investment BDT 2,00,000(as equity) 47%                                                                                                                                                                                                                                                                                                                                                                           |  |  |  |
| Present salary/drawings from business (estimates) | : | BDT 5,000                                                                                                                                                                                                                                                                                                                                                                                                                 |  |  |  |
| Proposed Salary                                   | : | BDT 5,000                                                                                                                                                                                                                                                                                                                                                                                                                 |  |  |  |
| Size of shop                                      | : | 12 ft x 40 ft= 880 square ft                                                                                                                                                                                                                                                                                                                                                                                              |  |  |  |
| Security of the shop                              | : | -                                                                                                                                                                                                                                                                                                                                                                                                                         |  |  |  |
| Implementation                                    | : | <ul> <li>The business is planned to be scaled up by investment in existing goods like; Pipe, Cable, Tube-well, G-cable, paint, Rod, cement, Hardware Product, Polythen, etc.</li> <li>Average 10% gain on sale.</li> <li>The business is operating by entrepreneur. Existing one employee.</li> <li>The shop is owned.</li> <li>Collects goods from Elenga, vuyapur.</li> <li>Agreed grace period is 4 months.</li> </ul> |  |  |  |

# Pictures