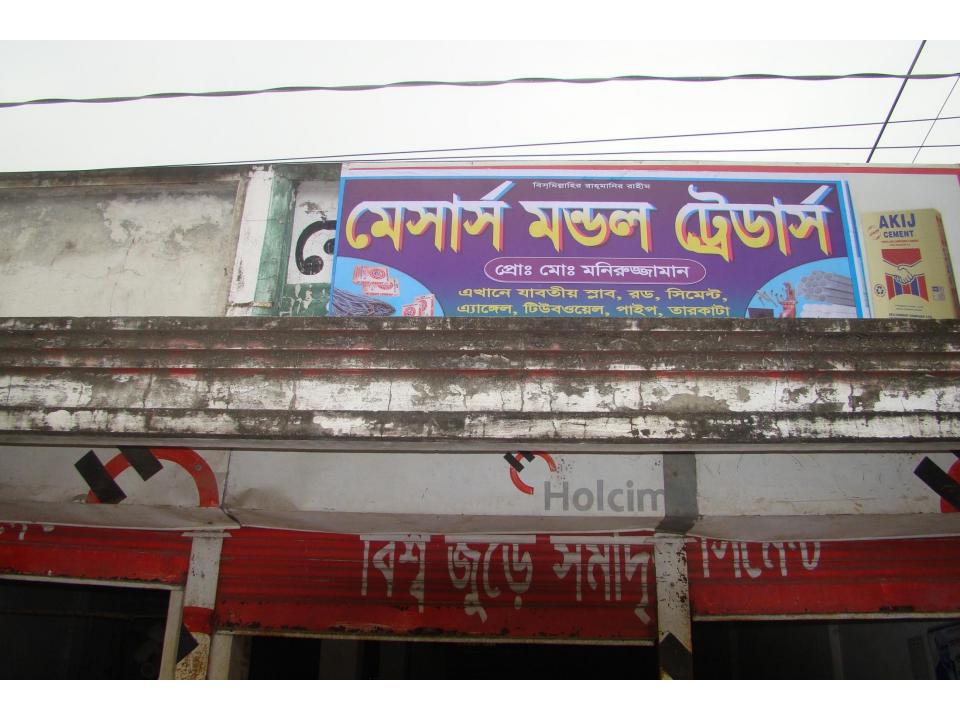

| Proposed Nobin Udyokta Business Info              |   |                                                                                                                                                                                                                                                                                                                                                                                                                           |  |  |  |
|---------------------------------------------------|---|---------------------------------------------------------------------------------------------------------------------------------------------------------------------------------------------------------------------------------------------------------------------------------------------------------------------------------------------------------------------------------------------------------------------------|--|--|--|
| Business Name                                     | : | MONDOL TRADERS                                                                                                                                                                                                                                                                                                                                                                                                            |  |  |  |
| Location                                          | : | Joker Chore Kalihati, Tangail.                                                                                                                                                                                                                                                                                                                                                                                            |  |  |  |
| Total Investment in BDT                           | : | BDT 422,000                                                                                                                                                                                                                                                                                                                                                                                                               |  |  |  |
| Financing                                         | : | Self BDT 222,000(from existing business) 53%                                                                                                                                                                                                                                                                                                                                                                              |  |  |  |
|                                                   |   | Required Investment BDT 2,00,000(as equity) 47%                                                                                                                                                                                                                                                                                                                                                                           |  |  |  |
| Present salary/drawings from business (estimates) | : | BDT 5,000                                                                                                                                                                                                                                                                                                                                                                                                                 |  |  |  |
| Proposed Salary                                   | : | BDT 5,000                                                                                                                                                                                                                                                                                                                                                                                                                 |  |  |  |
| Size of shop                                      | : | 12 ft x 40 ft= 880 square ft                                                                                                                                                                                                                                                                                                                                                                                              |  |  |  |
| Security of the shop                              | : | -                                                                                                                                                                                                                                                                                                                                                                                                                         |  |  |  |
| Implementation                                    | : | <ul> <li>The business is planned to be scaled up by investment in existing goods like; Pipe, Cable, Tube-well, G-cable, paint, Rod, cement, Hardware Product, Polythen, etc.</li> <li>Average 10% gain on sale.</li> <li>The business is operating by entrepreneur. Existing one employee.</li> <li>The shop is owned.</li> <li>Collects goods from Elenga, vuyapur.</li> <li>Agreed grace period is 4 months.</li> </ul> |  |  |  |

# Pictures