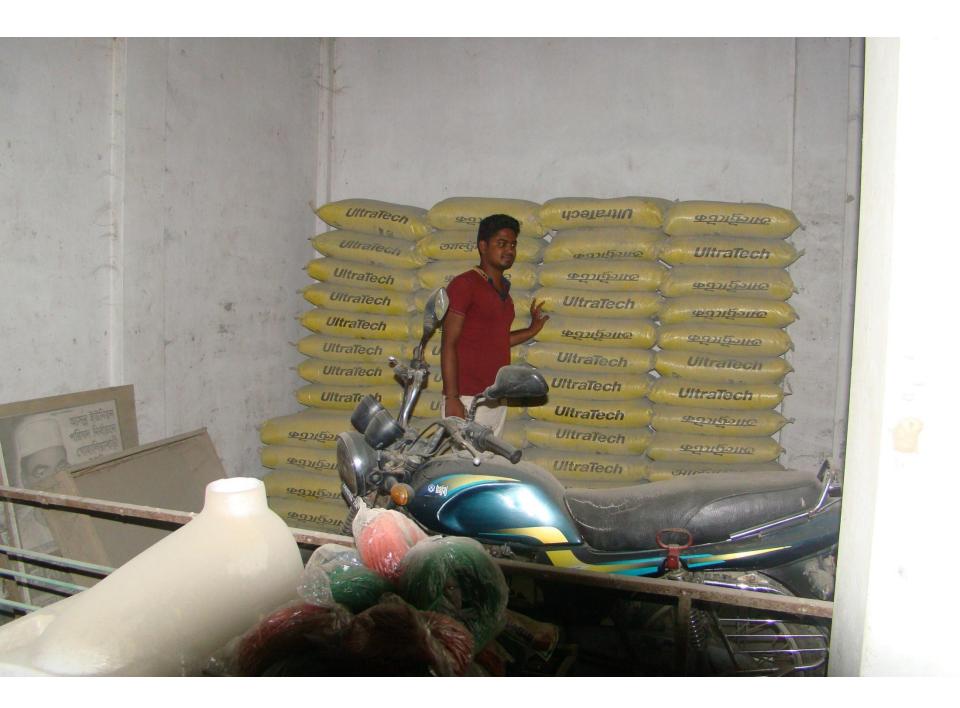

|
|     | Investment Pay Back (Including  |              |              |              |
| 2.3 | Ownership Tr. Fee)              | 80,000       | 80,000       | 80,000       |
|     |                                 |              |              |              |
|     | Total Cash Outflow              | 280000       | 80,000       | 80000        |
| 3   | Net Cash Surplus                | 119800       | 252800       | 381600       |

#### **SWOT ANALYSIS**

## Strength

Employment: Self: 01 Family:0 Others:01

Experience & Skill: 05 Years

Quality goods & services;

Skill and experience;

## WEAKNESS

Lack of Capital/Investment

## **O**PPORTUNITIES

Huge demand in the community Location of shop; Regular customers;

#### THREATS

Theft

Fire

Political unrest

# Pictures

























#### প্রত্যয়ন পত্র

Simulation, perfecti ubel aginali com

এই মর্মে প্রত্যয়ন করা যাইতেছে যে, ছুরিয়া বেগম ওরফে সোনিয়া বেগম, স্বামী: মোঃ আনিছুর রহমান, গ্রাম: জোকারচর, ডাকঘর: নিকরাইল, উপজেলা: কালিহাতী, জেলা: টালাইল। সে অত্র গোহালিয়াবাড়ী ইউনিয়নের ০৩নং ওয়ার্ডের স্থায়ী বাসিন্দা এবং জন্ম সূত্রে বাংলাদেশের একজন নাগরিক। আমার জানামতে, ছুরিয়া বেগম ওরফে সোনিয়া বেগম একই ব্যক্তি। তাহার নৈতিক চরিত্র ডাল।

আমি তাহার উচ্জ্বল ভবিষ্যৎ ও সর্বাঙ্গীন মঙ্গল কামনা করি।









#### প্রত্যয়ন পত্র

আমি মোঃ আনিছুর রহমান, পিতাঃ মৃত নায়েব আলী মন্তল, গ্রামঃ জোকারচর, ডাক করাইল, উপজেলাঃ কালিহাতী, জেলাঃ টালাইল এই মর্মে প্রত্যয়ন পর প্রদান করিতেছি সার্স মন্তল ট্রেডার্স, স্থানঃ জোকারচর-গোহালিয়াবাড়ী বাজার, উপজেলাঃ কালিহাতী, জে দাইল এর মালিক আমার ছেলে মোঃ মনিক্রজ্জামান এবং উক্ত প্রতিষ্ঠানের যাবতী