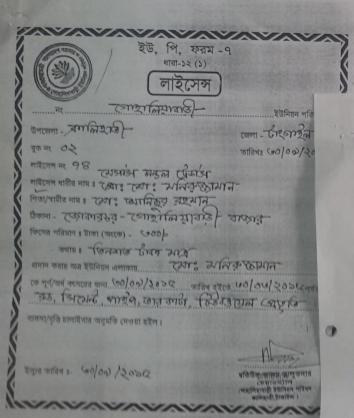

#### প্রত্যয়ন পত্র

আমি মোঃ আনিছুর রহমান, পিতাঃ মৃত নায়েব আলী মন্তল, গ্রামঃ জোকারচর, ডাক করাইল, উপজেলাঃ কালিহাতী, জেলাঃ টালাইল এই মর্মে প্রত্যয়ন পর প্রদান করিতেছি সার্স মন্তল ট্রেডার্স, স্থানঃ জোকারচর-গোহালিয়াবাড়ী বাজার, উপজেলাঃ কালিহাতী, জে দাইল এর মালিক আমার ছেলে মোঃ মনিক্রজ্জামান এবং উক্ত প্রতিষ্ঠানের যাবতীয় দায়-দায়ি য় । এ ব্যবসার উপর আর অন্য কারো বা আমার পূর্বসূবী কোন ওয়ারিশসন দাবি দাওয়া করি রবে না । করিলেও তা আইনত আহাহা হইবে ।

্রিন : ক্রেনিট্রিন আমি উক্ত প্রতিষ্ঠান এবং মালিক এর স্থান্ধীন মদল ও সার্বিক সফলতা কামনা করি।

वाका वन 15

िया द्वास्त्र विकास

(याः विषेक्त

अखिर : 112