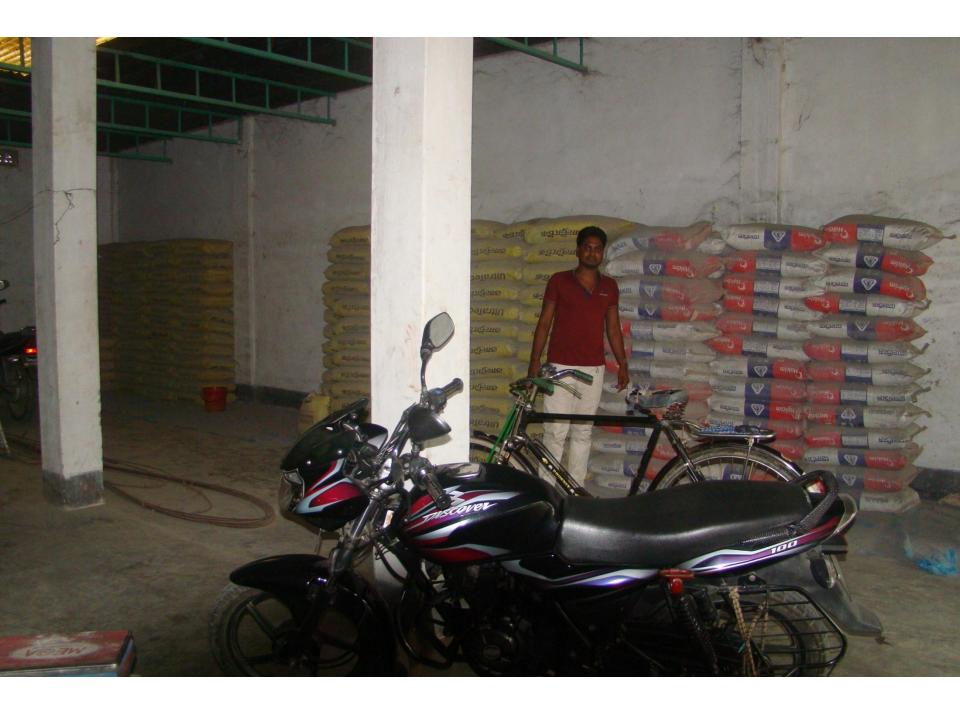

|
|     | Investment Pay Back (Including  |              |              |              |
| 2.3 | Ownership Tr. Fee)              | 80,000       | 80,000       | 80,000       |
|     |                                 |              |              |              |
|     | Total Cash Outflow              | 280000       | 80,000       | 80000        |
| 3   | Net Cash Surplus                | 119800       | 252800       | 381600       |

#### **SWOT ANALYSIS**

## Strength

Employment: Self: 01 Family:0 Others:01

Experience & Skill: 05 Years

Quality goods & services;

Skill and experience;

## WEAKNESS

Lack of Capital/Investment

## **O**PPORTUNITIES

Huge demand in the community Location of shop; Regular customers;

#### THREATS

Theft

Fire

Political unrest

# Pictures

























#### প্রত্যয়ন পত্র

Simulation, perfecti ubel aginali com

এই মর্মে প্রত্যয়ন করা যাইতেছে যে, ছুরিয়া বেগম ওরফে সোনিয়া বেগম, স্বামী: মোঃ আনিছুর রহমান, গ্রাম: জোকারচর, ডাকঘর: নিকরাইল, উপজেলা: কালিহাতী, জেলা: টালাইল। সে অত্র গোহালিয়াবাড়ী ইউনিয়নের ০৩নং ওয়ার্ডের স্থায়ী বাসিন্দা এবং জন্ম সূত্রে বাংলাদেশের একজন নাগরিক। আমার জানামতে, ছুরিয়া বেগম ওরফে সোনিয়া বেগম একই ব্যক্তি। তাহার নৈতিক চরিত্র ডাল।

আমি তাহার উচ্জ্বল ভবিষ্যৎ ও সর্বাঙ্গীন মঙ্গল কামনা করি।









#### প্রত্যয়ন পত্র

আমি মোঃ আনিছুর রহমান, পিতাঃ মৃত নায়েব আলী মন্তল, গ্রামঃ জোকারচর, ডাক করাইল, উপজেলাঃ কালিহাতী, জেলাঃ টালাইল এই মর্মে প্রত্যয়ন পর প্রদান করিতেছি সার্স মন্তল ট্রেডার্স, স্থানঃ জোকারচর-গোহালিয়াবাড়ী বাজার, উপজেলাঃ কালিহাতী, জে দাইল এর মালিক আমার ছেলে মোঃ মনিক্রজ্জামান এবং উক্ত প্রতিষ্ঠানের য