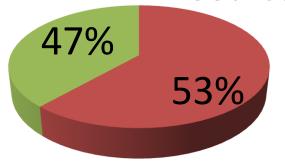

| Proposed Nobin Udyokta Business Info              |   |                                                                                                                                                                                                                                                                                                                                                                                                                           |  |  |  |
|---------------------------------------------------|---|---------------------------------------------------------------------------------------------------------------------------------------------------------------------------------------------------------------------------------------------------------------------------------------------------------------------------------------------------------------------------------------------------------------------------|--|--|--|
| Business Name                                     | : | MONDOL TRADERS                                                                                                                                                                                                                                                                                                                                                                                                            |  |  |  |
| Location                                          | : | Joker Chore Kalihati, Tangail.                                                                                                                                                                                                                                                                                                                                                                                            |  |  |  |
| Total Investment in BDT                           | : | BDT 422,000                                                                                                                                                                                                                                                                                                                                                                                                               |  |  |  |
| Financing                                         | : | Self BDT 222,000(from existing business) 53%                                                                                                                                                                                                                                                                                                                                                                              |  |  |  |
|                                                   |   | Required Investment BDT 2,00,000(as equity) 47%                                                                                                                                                                                                                                                                                                                                                                           |  |  |  |
| Present salary/drawings from business (estimates) | : | BDT 5,000                                                                                                                                                                                                                                                                                                                                                                                                                 |  |  |  |
| Proposed Salary                                   | : | BDT 5,000                                                                                                                                                                                                                                                                                                                                                                                                                 |  |  |  |
| Size of shop                                      | : | 12 ft x 40 ft= 880 square ft                                                                                                                                                                                                                                                                                                                                                                                              |  |  |  |
| Security of the shop                              | : | -                                                                                                                                                                                                                                                                                                                                                                                                                         |  |  |  |
| Implementation                                    | : | <ul> <li>The business is planned to be scaled up by investment in existing goods like; Pipe, Cable, Tube-well, G-cable, paint, Rod, cement, Hardware Product, Polythen, etc.</li> <li>Average 10% gain on sale.</li> <li>The business is operating by entrepreneur. Existing one employee.</li> <li>The shop is owned.</li> <li>Collects goods from Elenga, vuyapur.</li> <li>Agreed grace period is 4 months.</li> </ul> |  |  |  |

Entrepreneur Contribution: 222,000

Investor Investment :200,000

Total Investment: 422,000

| Financial | Projection | on ( | BDT) |
|-----------|------------|------|------|
|           |            |      |      |