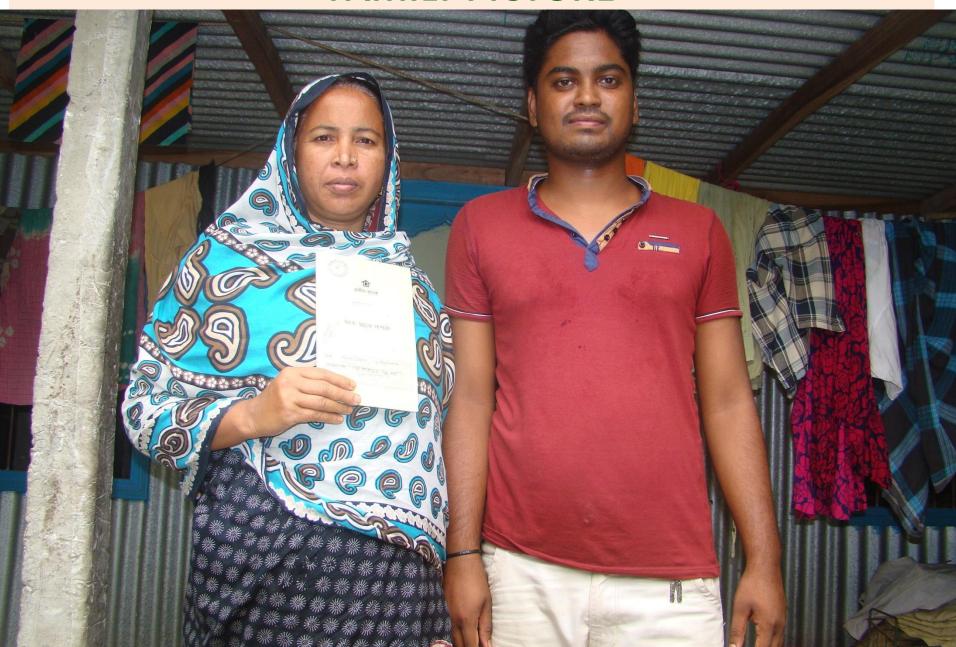

ে বাংলাদেশের একজন নাগরিক। আমার জানামতে, ছুরিয়া বেগম ওরফে সোনিয়া বেগম একই ব্যক্তি। তাহার নৈতিক চরিত্র ডাল।

আমি তাহার উচ্জ্বল ভবিষ্যৎ ও সর্বাঙ্গীন মঙ্গল কামনা করি।









#### প্রত্যয়ন পত্র

আমি মোঃ আনিছুর রহমান, পিতাঃ মৃত নায়েব আলী মন্তল, গ্রামঃ জোকারচর, ডাক করাইল, উপজেলাঃ কালিহাতী, জেলাঃ টালাইল এই মর্মে প্রত্যয়ন পর প্রদান করিতেছি সার্স মন্তল ট্রেডার্স, স্থানঃ জোকারচর-গোহালিয়াবাড়ী বাজার, উপজেলাঃ কালিহাতী, জে দাইল এর মালিক আমার ছেলে মোঃ মনিক্রজ্জামান এবং উক্ত প্রতিষ্ঠানের যাবতীয় দায়-দায়ি য় । এ ব্যবসার উপর আর অন্য কারো বা আমার পূর্বসূবী কোন ওয়ারিশসন দাবি দাওয়া করি রবে না । করিলেও তা আইনত আহাহা হইবে ।

্রিন : ক্রেনিট্রিন আমি উক্ত প্রতিষ্ঠান এবং মালিক এর স্থান্ধীন মদল ও সার্বিক সফলতা কামনা করি।

वाका वन 15

िया द्वास्त्र विकास

(याः विषेक्त

अखिर : 112

#### **FAMILY PICTURE**