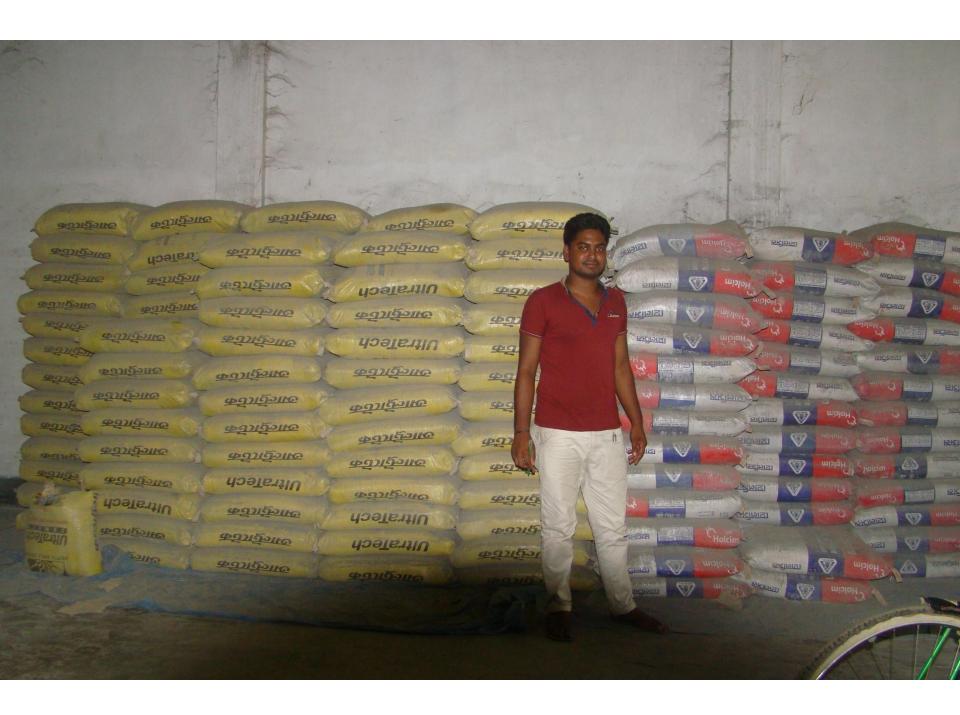

|
|     | Investment Pay Back (Including  |              |              |              |
| 2.3 | Ownership Tr. Fee)              | 80,000       | 80,000       | 80,000       |
|     |                                 |              |              |              |
|     | Total Cash Outflow              | 280000       | 80,000       | 80000        |
| 3   | Net Cash Surplus                | 119800       | 252800       | 381600       |

#### **SWOT ANALYSIS**

## Strength

Employment: Self: 01 Family:0 Others:01

Experience & Skill: 05 Years

Quality goods & services;

Skill and experience;

## WEAKNESS

Lack of Capital/Investment

## **O**PPORTUNITIES

Huge demand in the community Location of shop; Regular customers;

#### THREATS

Theft

Fire

Political unrest

# Pictures

























#### প্রত্যয়ন পত্র

Simulation, perfecti ubel aginali com

এই মর্মে প্রত্যয়ন করা যাইতেছে যে, ছুরিয়া বেগম ওরফে সোনিয়া বেগম, স্বামী: মোঃ আনিছুর রহমান, গ্রাম: জোকারচর, ডাকঘর: নিকরাইল, উপজেলা: কালিহাতী, জেলা: টালাইল। সে অত্র গোহালিয়াবাড়ী ইউনিয়নের ০৩নং ওয়ার্ডের স্থায়ী বাসিন্দা এবং জন্ম সূত্রে বাংলাদেশের একজন নাগরিক। আমার জানামতে, ছুরিয়া বেগম ওরফে সোনিয়া বেগম একই ব্যক্তি। তাহার নৈতিক চরিত্র ডাল।

আমি তাহার উচ্জ্বল ভবিষ্যৎ ও সর্বাঙ্গীন মঙ্গল কামনা করি।









#### প্রত্যয়ন পত্র

আমি মোঃ আনিছুর রহমান, পিতাঃ মৃত নায়েব আলী মন্তল, গ্রামঃ জোকারচর, ডাক করাইল, উপজেলাঃ কালিহাতী, জেলাঃ টালাইল এই মর্মে প্রত্যয়ন পর প্রদান করিতেছি সার্স মন্তল ট্রেডার্স, স্থানঃ জোকারচর-গোহালিয়াবাড়ী বাজার, উপজেলাঃ কালিহাতী, জে দাইল এর মালিক আমার ছেলে মোঃ মনিক্রজ্জামান এবং উক্ত প্রতিষ্ঠানের যাব