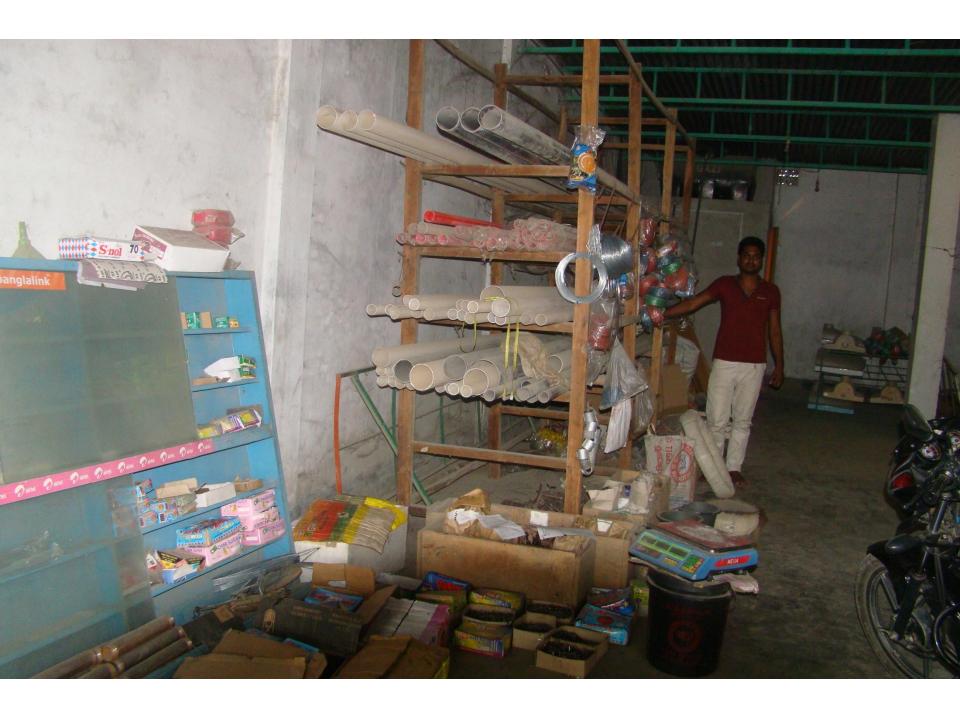

# Pictures

| Proposed Nobin Udyokta Business Info              |   |                                                                                                                                                                                                                                                                                                                                                                                                                           |  |  |  |
|---------------------------------------------------|---|---------------------------------------------------------------------------------------------------------------------------------------------------------------------------------------------------------------------------------------------------------------------------------------------------------------------------------------------------------------------------------------------------------------------------|--|--|--|
| Business Name                                     | : | MONDOL TRADERS                                                                                                                                                                                                                                                                                                                                                                                                            |  |  |  |
| Location                                          | : | Joker Chore Kalihati, Tangail.                                                                                                                                                                                                                                                                                                                                                                                            |  |  |  |
| Total Investment in BDT                           | : | BDT 422,000                                                                                                                                                                                                                                                                                                                                                                                                               |  |  |  |
| Financing                                         | : | Self BDT 222,000(from existing business) 53%                                                                                                                                                                                                                                                                                                                                                                              |  |  |  |
|                                                   |   | Required Investment BDT 2,00,000(as equity) 47%                                                                                                                                                                                                                                                                                                                                                                           |  |  |  |
| Present salary/drawings from business (estimates) | : | BDT 5,000                                                                                                                                                                                                                                                                                                                                                                                                                 |  |  |  |
| Proposed Salary                                   | : | BDT 5,000                                                                                                                                                                                                                                                                                                                                                                                                                 |  |  |  |
| Size of shop                                      | : | 12 ft x 40 ft= 880 square ft                                                                                                                                                                                                                                                                                                                                                                                              |  |  |  |
| Security of the shop                              | : | -                                                                                                                                                                                                                                                                                                                                                                                                                         |  |  |  |
| Implementation                                    | : | <ul> <li>The business is planned to be scaled up by investment in existing goods like; Pipe, Cable, Tube-well, G-cable, paint, Rod, cement, Hardware Product, Polythen, etc.</li> <li>Average 10% gain on sale.</li> <li>The business is operating by entrepreneur. Existing one employee.</li> <li>The shop is owned.</li> <li>Collects goods from Elenga, vuyapur.</li> <li>Agreed grace period is 4 months.</li> </ul> |  |  |  |