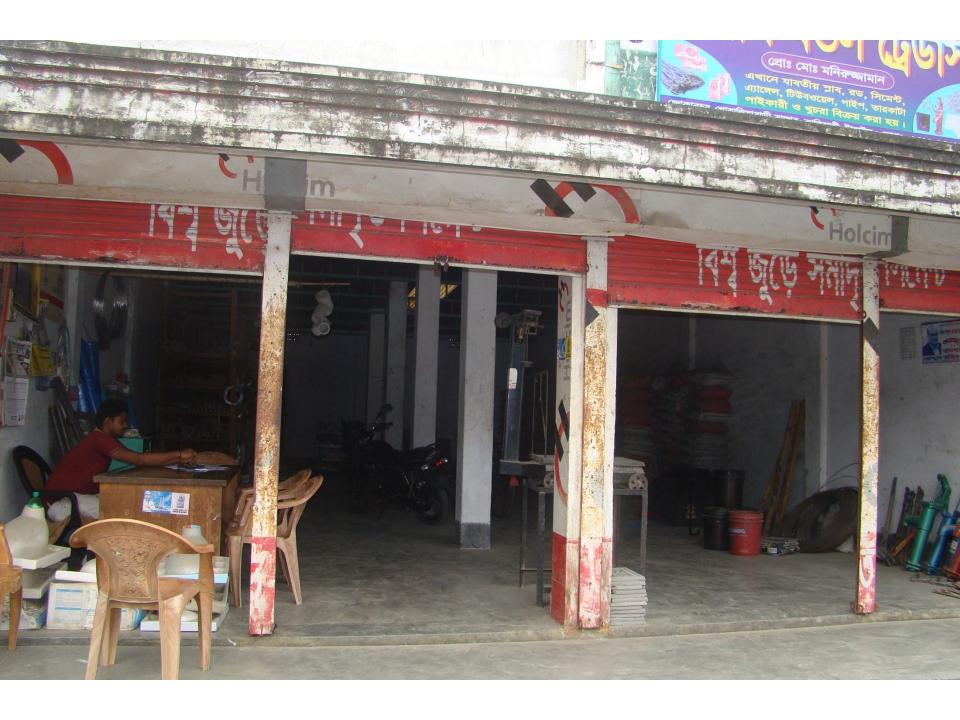

| Proposed Nobin Udyokta Business Info              |   |                                                                                                                                                                                                                                                                                                                                                                                                                           |  |  |  |
|---------------------------------------------------|---|---------------------------------------------------------------------------------------------------------------------------------------------------------------------------------------------------------------------------------------------------------------------------------------------------------------------------------------------------------------------------------------------------------------------------|--|--|--|
| Business Name                                     | : | MONDOL TRADERS                                                                                                                                                                                                                                                                                                                                                                                                            |  |  |  |
| Location                                          | : | Joker Chore Kalihati, Tangail.                                                                                                                                                                                                                                                                                                                                                                                            |  |  |  |
| Total Investment in BDT                           | : | BDT 422,000                                                                                                                                                                                                                                                                                                                                                                                                               |  |  |  |
| Financing                                         | : | Self BDT 222,000(from existing business) 53%                                                                                                                                                                                                                                                                                                                                                                              |  |  |  |
|                                                   |   | Required Investment BDT 2,00,000(as equity) 47%                                                                                                                                                                                                                                                                                                                                                                           |  |  |  |
| Present salary/drawings from business (estimates) | : | BDT 5,000                                                                                                                                                                                                                                                                                                                                                                                                                 |  |  |  |
| Proposed Salary                                   | : | BDT 5,000                                                                                                                                                                                                                                                                                                                                                                                                                 |  |  |  |
| Size of shop                                      | : | 12 ft x 40 ft= 880 square ft                                                                                                                                                                                                                                                                                                                                                                                              |  |  |  |
| Security of the shop                              | : | -                                                                                                                                                                                                                                                                                                                                                                                                                         |  |  |  |
| Implementation                                    | : | <ul> <li>The business is planned to be scaled up by investment in existing goods like; Pipe, Cable, Tube-well, G-cable, paint, Rod, cement, Hardware Product, Polythen, etc.</li> <li>Average 10% gain on sale.</li> <li>The business is operating by entrepreneur. Existing one employee.</li> <li>The shop is owned.</li> <li>Collects goods from Elenga, vuyapur.</li> <li>Agreed grace period is 4 months.</li> </ul> |  |  |  |

# Pictures