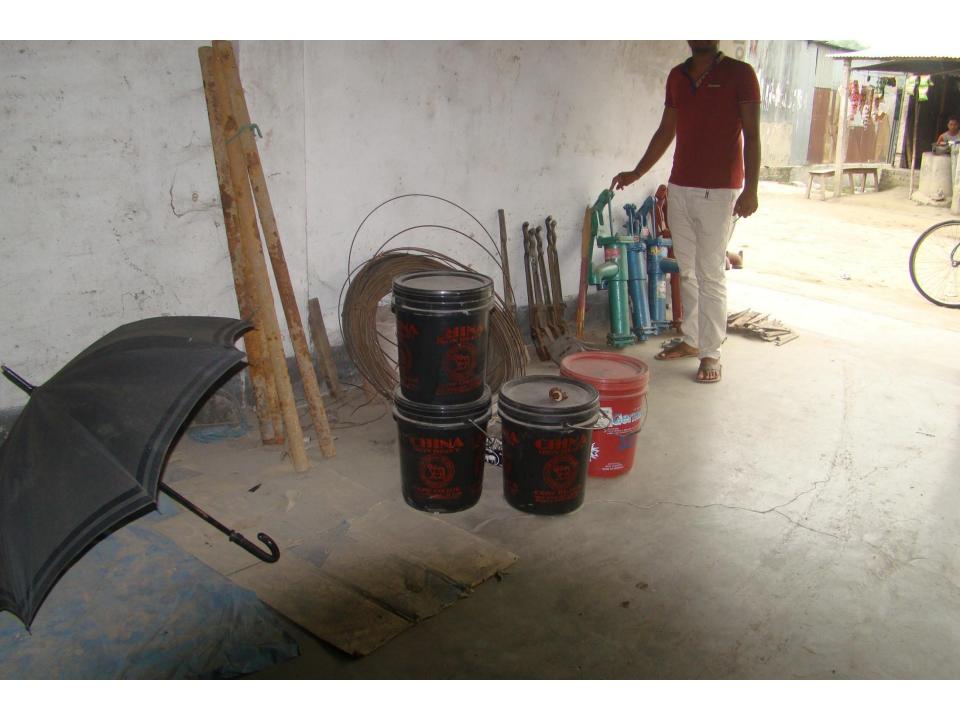

# Pictures

| Proposed Nobin Udyokta Business Info              |   |                                                                                                                                                                                                                                                                                                                                                                                                                           |  |  |  |
|---------------------------------------------------|---|---------------------------------------------------------------------------------------------------------------------------------------------------------------------------------------------------------------------------------------------------------------------------------------------------------------------------------------------------------------------------------------------------------------------------|--|--|--|
| Business Name                                     | : | MONDOL TRADERS                                                                                                                                                                                                                                                                                                                                                                                                            |  |  |  |
| Location                                          | : | Joker Chore Kalihati, Tangail.                                                                                                                                                                                                                                                                                                                                                                                            |  |  |  |
| Total Investment in BDT                           | : | BDT 422,000                                                                                                                                                                                                                                                                                                                                                                                                               |  |  |  |
| Financing                                         | : | Self BDT 222,000(from existing business) 53%                                                                                                                                                                                                                                                                                                                                                                              |  |  |  |
|                                                   |   | Required Investment BDT 2,00,000(as equity) 47%                                                                                                                                                                                                                                                                                                                                                                           |  |  |  |
| Present salary/drawings from business (estimates) | : | BDT 5,000                                                                                                                                                                                                                                                                                                                                                                                                                 |  |  |  |
| Proposed Salary                                   | : | BDT 5,000                                                                                                                                                                                                                                                                                                                                                                                                                 |  |  |  |
| Size of shop                                      | : | 12 ft x 40 ft= 880 square ft                                                                                                                                                                                                                                                                                                                                                                                              |  |  |  |
| Security of the shop                              | : | -                                                                                                                                                                                                                                                                                                                                                                                                                         |  |  |  |
| Implementation                                    | : | <ul> <li>The business is planned to be scaled up by investment in existing goods like; Pipe, Cable, Tube-well, G-cable, paint, Rod, cement, Hardware Product, Polythen, etc.</li> <li>Average 10% gain on sale.</li> <li>The business is operating by entrepreneur. Existing one employee.</li> <li>The shop is owned.</li> <li>Collects goods from Elenga, vuyapur.</li> <li>Agreed grace period is 4 months.</li> </ul> |  |  |  |