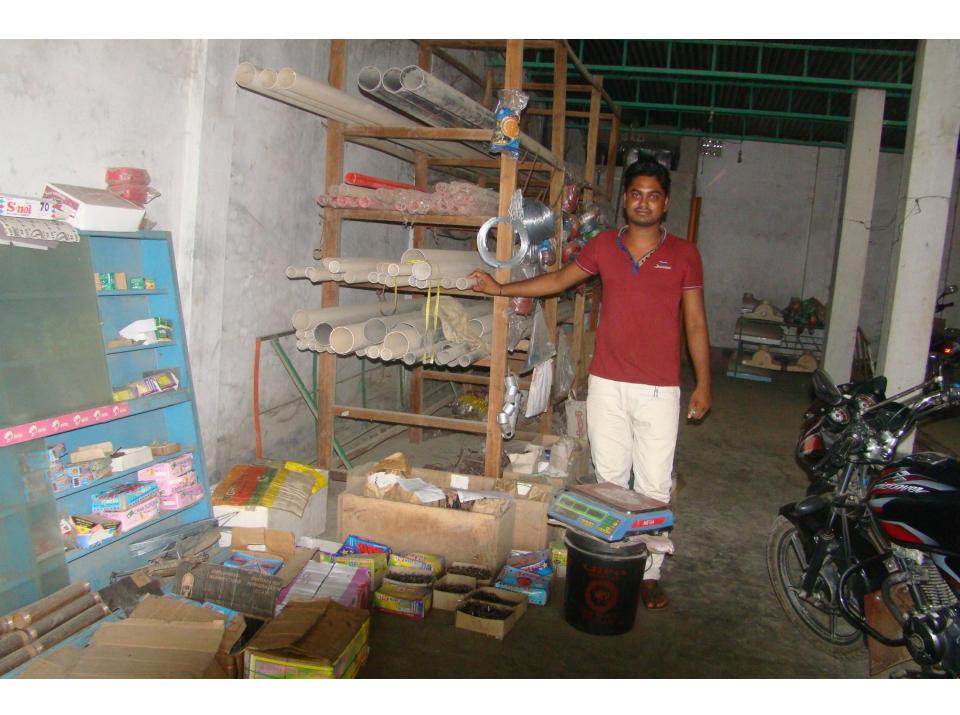

# Pictures

| Proposed Nobin Udyokta Business Info              |   |                                                                                                                                                                                                                                                                                                                                                                                                                           |  |  |  |
|---------------------------------------------------|---|---------------------------------------------------------------------------------------------------------------------------------------------------------------------------------------------------------------------------------------------------------------------------------------------------------------------------------------------------------------------------------------------------------------------------|--|--|--|
| Business Name                                     | : | MONDOL TRADERS                                                                                                                                                                                                                                                                                                                                                                                                            |  |  |  |
| Location                                          | : | Joker Chore Kalihati, Tangail.                                                                                                                                                                                                                                                                                                                                                                                            |  |  |  |
| Total Investment in BDT                           | : | BDT 422,000                                                                                                                                                                                                                                                                                                                                                                                                               |  |  |  |
| Financing                                         | : | Self BDT 222,000(from existing business) 53%                                                                                                                                                                                                                                                                                                                                                                              |  |  |  |
|                                                   |   | Required Investment BDT 2,00,000(as equity) 47%                                                                                                                                                                                                                                                                                                                                                                           |  |  |  |
| Present salary/drawings from business (estimates) | : | BDT 5,000                                                                                                                                                                                                                                                                                                                                                                                                                 |  |  |  |
| Proposed Salary                                   | : | BDT 5,000                                                                                                                                                                                                                                                                                                                                                                                                                 |  |  |  |
| Size of shop                                      | : | 12 ft x 40 ft= 880 square ft                                                                                                                                                                                                                                                                                                                                                                                              |  |  |  |
| Security of the shop                              | : | -                                                                                                                                                                                                                                                                                                                                                                                                                         |  |  |  |
| Implementation                                    | : | <ul> <li>The business is planned to be scaled up by investment in existing goods like; Pipe, Cable, Tube-well, G-cable, paint, Rod, cement, Hardware Product, Polythen, etc.</li> <li>Average 10% gain on sale.</li> <li>The business is operating by entrepreneur. Existing one employee.</li> <li>The shop is owned.</li> <li>Collects goods from Elenga, vuyapur.</li> <li>Agreed grace period is 4 months.</li> </ul> |  |  |  |